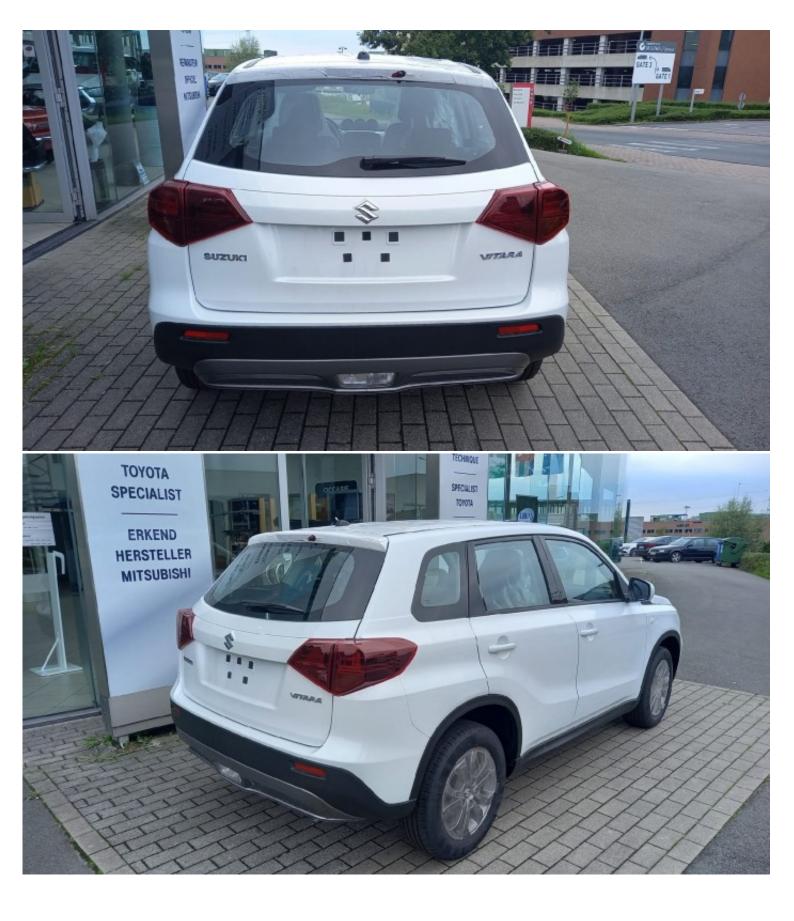

## Suzuki Vitara 1.6L AT 2022

| Car Details  |           |           |        |  |
|--------------|-----------|-----------|--------|--|
| Make         | Suzuki    | Model     | Vitara |  |
| Туре         | Suv       | Year      | 2022   |  |
| Transmission | Automatic | Cylinders | V4     |  |
| Fuel         | Petrol    | Code      | 0PK01  |  |
| Location     | Belgium   | Price     | 0      |  |

| Exterior Features |                                    |  |
|-------------------|------------------------------------|--|
| Alloy Wheels 16   | Painted Front Bumpers Door Mirrors |  |
| Front Fog Lamps   | -                                  |  |