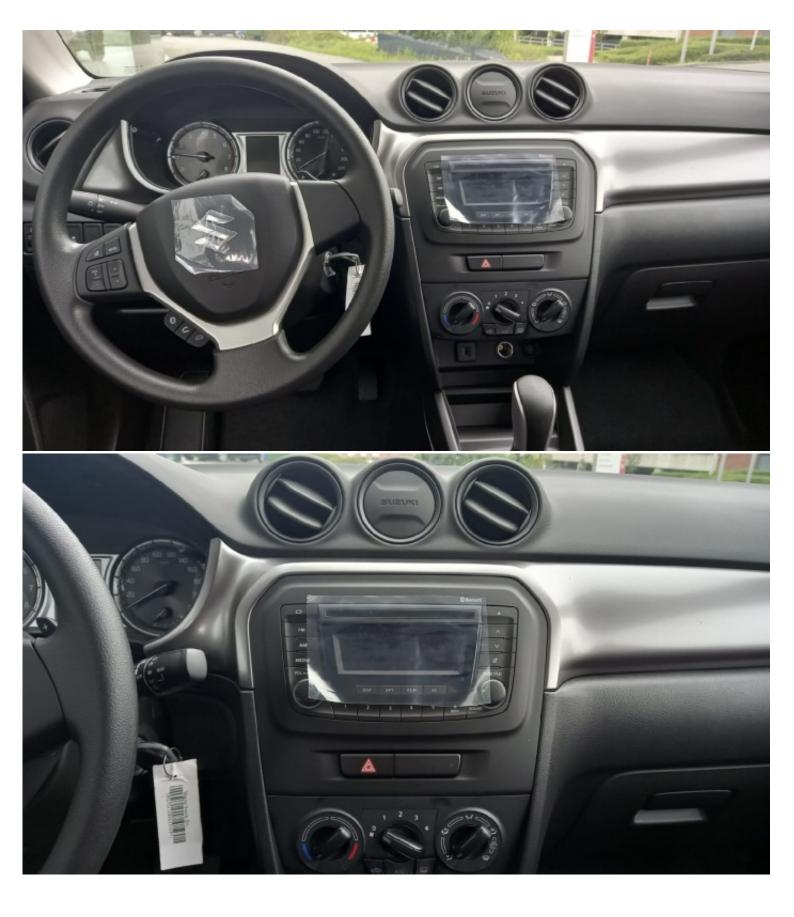

## Suzuki Vitara 1.6L AT 2022

| Car Details  |           |           |        |  |
|--------------|-----------|-----------|--------|--|
| Make         | Suzuki    | Model     | Vitara |  |
| Туре         | Suv       | Year      | 2022   |  |
| Transmission | Automatic | Cylinders | V4     |  |
| Fuel         | Petrol    | Code      | 0PK01  |  |
| Location     | Belgium   | Price     | 0      |  |

| Technical Features |                  |                  |                       |  |
|--------------------|------------------|------------------|-----------------------|--|
| Engine             | 1.6L 4 CYLINDERS | Dimensions mm    | L4170 X W1780 X H1610 |  |
| RpmHp Output       | 5600120          | Gross Weight Kg  | 1185 KG               |  |
| Transmission       | 6Speed Automatic | Tyres Size       | 21560R16              |  |
| All Time           | 2WD              | Number Of Doors  | 5                     |  |
| Fuel Tank Capacity | 47L              | Seating Capacity | 5                     |  |
| Model Code         | PK131XC1AAESN    | -                | -                     |  |

| Interior Features           |                                              |  |  |  |
|-----------------------------|----------------------------------------------|--|--|--|
| Power Steering              | Abs                                          |  |  |  |
| Dual Airbag                 | Manual Air Conditioning                      |  |  |  |
| FrontRear Electric Windows  | Power Mirrors                                |  |  |  |
| Central Door Locking        | Audio MP3CD Player Steering Switch For Audio |  |  |  |
| Usb Port Aux Plug 12v       | Control Bluetooth                            |  |  |  |
| Halogen Projector Headlamps | High Mount Stop Lamp                         |  |  |  |
| Steering Paddle Shifters    | -                                            |  |  |  |

| Exterior Features |                                    |  |
|-------------------|------------------------------------|--|
| Alloy Wheels 16   | Painted Front Bumpers Door Mirrors |  |
| Front Fog Lamps   | -                                  |  |