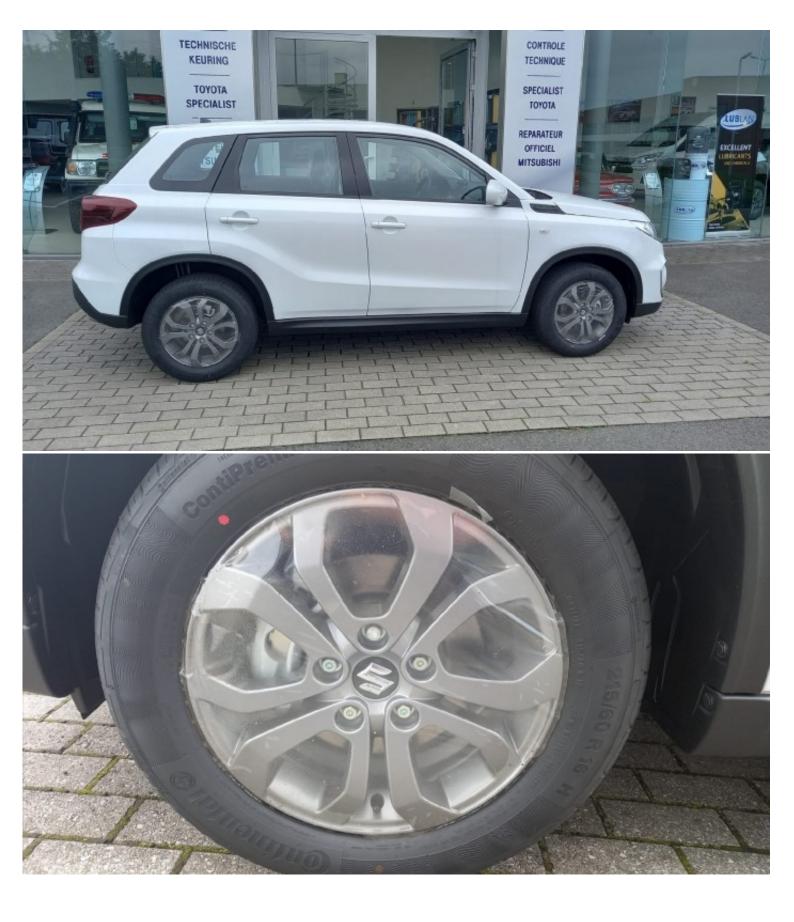

| Technical Features |                  |                  |                       |  |
|--------------------|------------------|------------------|-----------------------|--|
| Engine             | 1.6L 4 CYLINDERS | Dimensions mm    | L4170 X W1780 X H1610 |  |
| RpmHp Output       | 5600120          | Gross Weight Kg  | 1185 KG               |  |
| Transmission       | 6Speed Automatic | Tyres Size       | 21560R16              |  |
| All Time           | 2WD              | Number Of Doors  | 5                     |  |
| Fuel Tank Capacity | 47L              | Seating Capacity | 5                     |  |
| Model Code         | PK131XC1AAESN    | -                | -                     |  |

| Exterior Features |                                    |  |
|-------------------|------------------------------------|--|
| Alloy Wheels 16   | Painted Front Bumpers Door Mirrors |  |
| Front Fog Lamps   | -                                  |  |