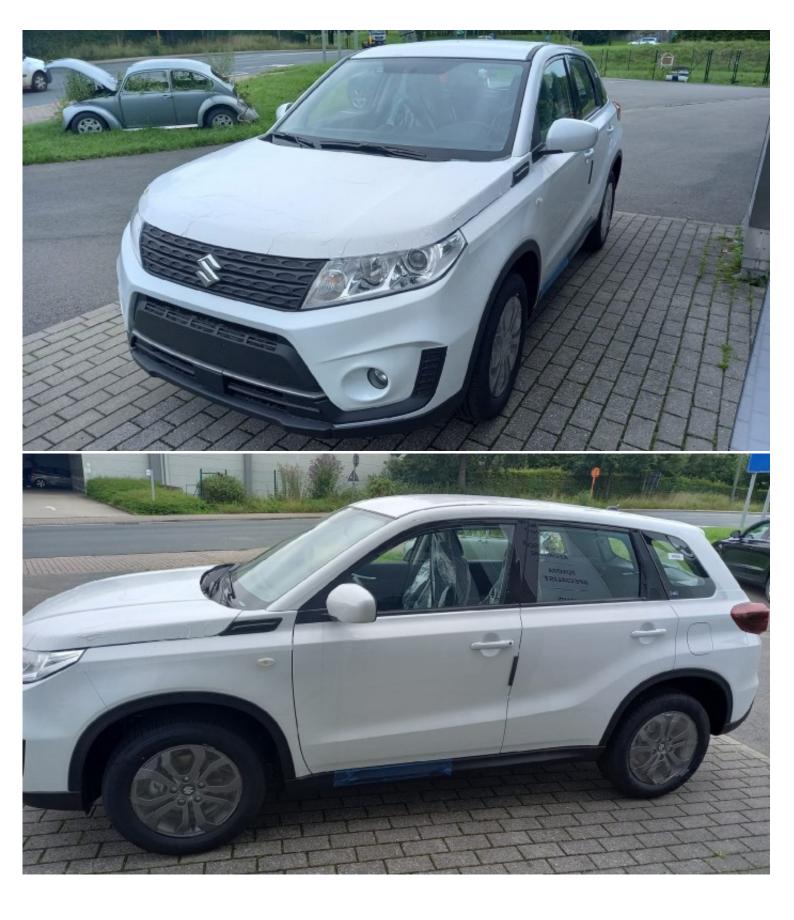

## Suzuki Vitara 1.6L AT 2022

| Car Details  |           |           |        |  |
|--------------|-----------|-----------|--------|--|
| Make         | Suzuki    | Model     | Vitara |  |
| Туре         | Suv       | Year      | 2022   |  |
| Transmission | Automatic | Cylinders | V4     |  |
| Fuel         | Petrol    | Code      | 0PK01  |  |
| Location     | Belgium   | Price     | 0      |  |

| Exterior Features |                                    |  |
|-------------------|------------------------------------|--|
| Alloy Wheels 16   | Painted Front Bumpers Door Mirrors |  |
| Front Fog Lamps   | -                                  |  |