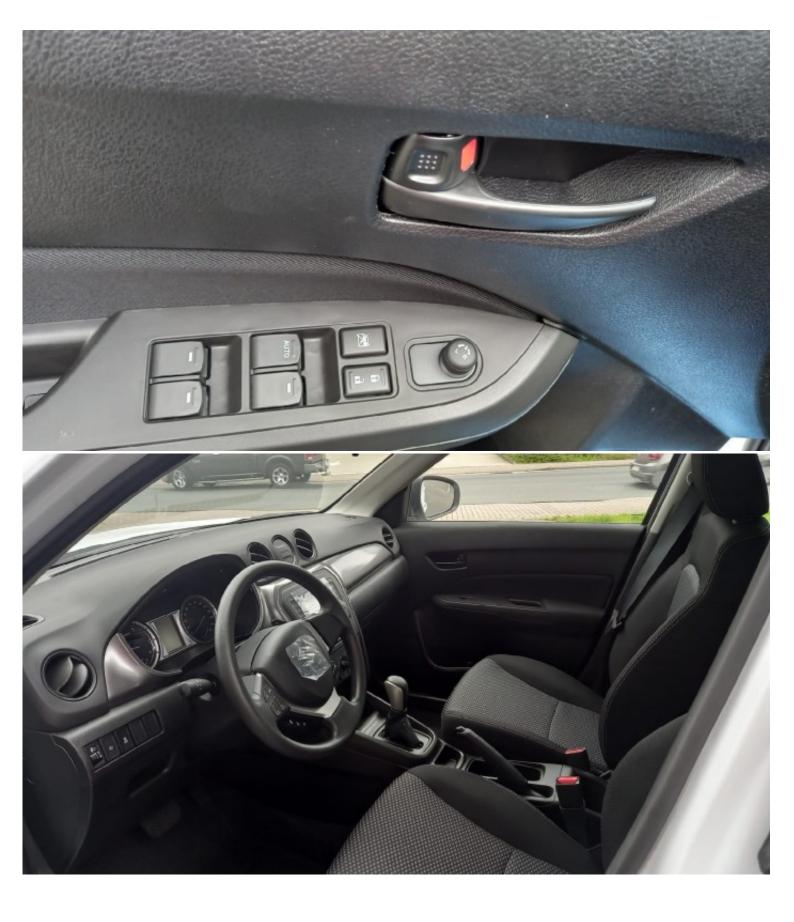

| Interior Features           |                                              |  |  |  |
|-----------------------------|----------------------------------------------|--|--|--|
| Power Steering              | Abs                                          |  |  |  |
| Dual Airbag                 | Manual Air Conditioning                      |  |  |  |
| FrontRear Electric Windows  | Power Mirrors                                |  |  |  |
| Central Door Locking        | Audio MP3CD Player Steering Switch For Audio |  |  |  |
| Usb Port Aux Plug 12v       | Control Bluetooth                            |  |  |  |
| Halogen Projector Headlamps | High Mount Stop Lamp                         |  |  |  |
| Steering Paddle Shifters    | -                                            |  |  |  |