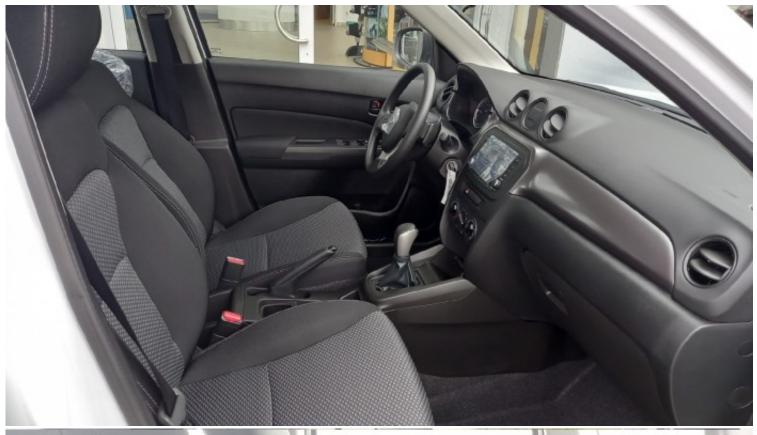

| Interior Features           |                                              |  |  |  |
|-----------------------------|----------------------------------------------|--|--|--|
| Power Steering              | Abs                                          |  |  |  |
| Dual Airbag                 | Manual Air Conditioning                      |  |  |  |
| FrontRear Electric Windows  | Power Mirrors                                |  |  |  |
| Central Door Locking        | Audio MP3CD Player Steering Switch For Audio |  |  |  |
| Usb Port Aux Plug 12v       | Control Bluetooth                            |  |  |  |
| Halogen Projector Headlamps | High Mount Stop Lamp                         |  |  |  |
| Steering Paddle Shifters    | -                                            |  |  |  |

| Exterior Features |                                    |  |
|-------------------|------------------------------------|--|
| Alloy Wheels 16   | Painted Front Bumpers Door Mirrors |  |
| Front Fog Lamps   | -                                  |  |