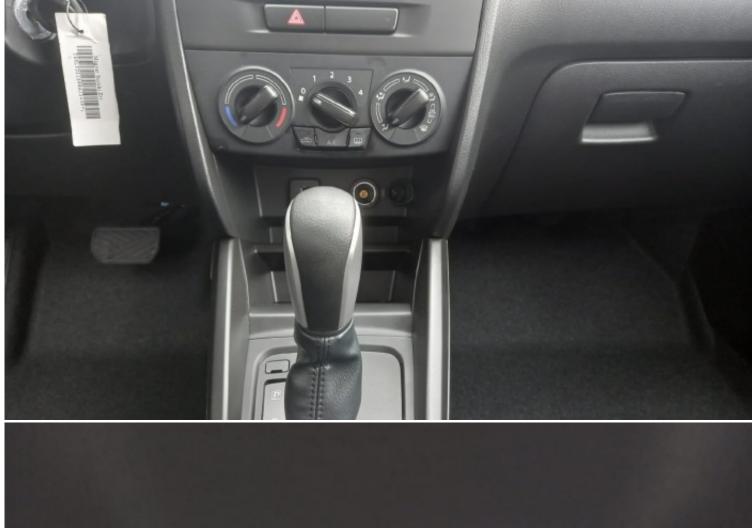

| Technical Features |                  |                  |                       |  |
|--------------------|------------------|------------------|-----------------------|--|
| Engine             | 1.6L 4 CYLINDERS | Dimensions mm    | L4170 X W1780 X H1610 |  |
| RpmHp Output       | 5600120          | Gross Weight Kg  | 1185 KG               |  |
| Transmission       | 6Speed Automatic | Tyres Size       | 21560R16              |  |
| All Time           | 2WD              | Number Of Doors  | 5                     |  |
| Fuel Tank Capacity | 47L              | Seating Capacity | 5                     |  |
| Model Code         | PK131XC1AAESN    | -                | -                     |  |

| Interior Features           |                                              |  |  |  |
|-----------------------------|----------------------------------------------|--|--|--|
| Power Steering              | Abs                                          |  |  |  |
| Dual Airbag                 | Manual Air Conditioning                      |  |  |  |
| FrontRear Electric Windows  | Power Mirrors                                |  |  |  |
| Central Door Locking        | Audio MP3CD Player Steering Switch For Audio |  |  |  |
| Usb Port Aux Plug 12v       | Control Bluetooth                            |  |  |  |
| Halogen Projector Headlamps | High Mount Stop Lamp                         |  |  |  |
| Steering Paddle Shifters    | -                                            |  |  |  |