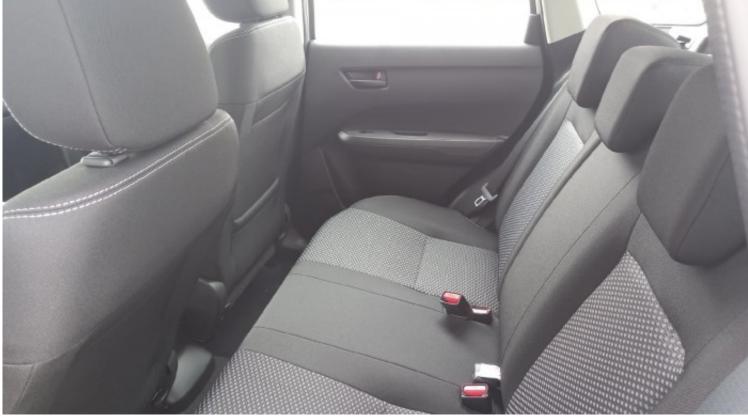

| Interior Features           |                                              |  |  |  |
|-----------------------------|----------------------------------------------|--|--|--|
| Power Steering              | Abs                                          |  |  |  |
| Dual Airbag                 | Manual Air Conditioning                      |  |  |  |
| FrontRear Electric Windows  | Power Mirrors                                |  |  |  |
| Central Door Locking        | Audio MP3CD Player Steering Switch For Audio |  |  |  |
| Usb Port Aux Plug 12v       | Control Bluetooth                            |  |  |  |
| Halogen Projector Headlamps | High Mount Stop Lamp                         |  |  |  |
| Steering Paddle Shifters    | -                                            |  |  |  |