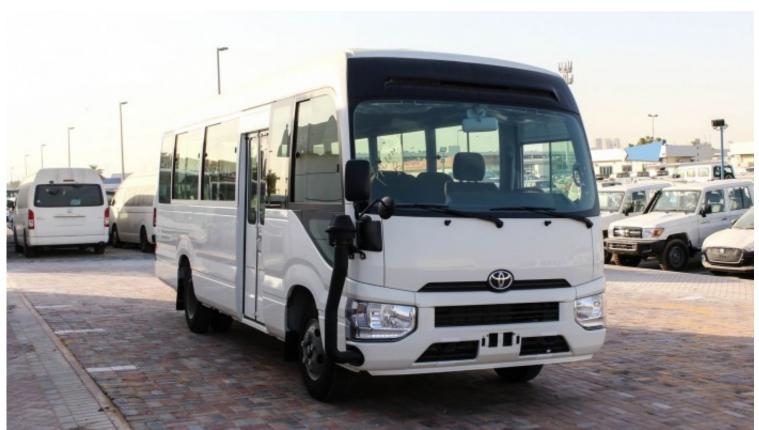

## Toyota Coaster 4.2L MT 2020 30 Seats

| Car Details  |            |           |         |  |
|--------------|------------|-----------|---------|--|
| Make         | Toyota     | Model     | Coaster |  |
| Туре         | Buses-vans | Year      | 2020    |  |
| Transmission | Manual     | Cylinders | V6      |  |
| Fuel         | Diesel     | Code      | 00014   |  |
| Location     | Belgium    | Price     | 0       |  |

| Technical Features |         |                    |                   |  |
|--------------------|---------|--------------------|-------------------|--|
| Engine             | 4.2L    | Dimensions mm      | L6990XW2195XH2445 |  |
| RpmHp Output       | 3800/98 | Gross Weight Kg    | 5670kg            |  |
| Transmission       | 5 MT    | Tyres Size         | 700/R1612PR       |  |
| Number Of Doors    | 3       | Fuel Tank Capacity | 95L               |  |
| Seating Capacity   | 30      | -                  | -                 |  |