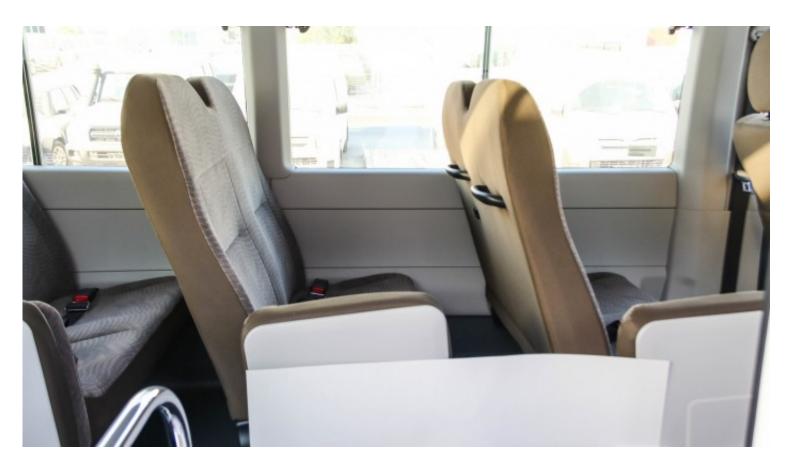

| Interior Features               |                          |  |  |  |
|---------------------------------|--------------------------|--|--|--|
| RADIO AMFM CD PLAYER 4 SPEAKERS | HEATER                   |  |  |  |
| MANUAL AC                       | TINTED WINDOWS           |  |  |  |
| FUEL LID INSIDE OPENER          | SMOKER KIT               |  |  |  |
| BOXES TRAYS                     | FABRICATED SEAT MATERIAL |  |  |  |
| SUNVISOR                        | INTERIOR CEILING LAMP    |  |  |  |
| POWER STEERING                  | HIGH MOUNTED STOP LAMP   |  |  |  |
| REAR WINDOW DEMISTER            | FABRICATED HEADRESTS     |  |  |  |