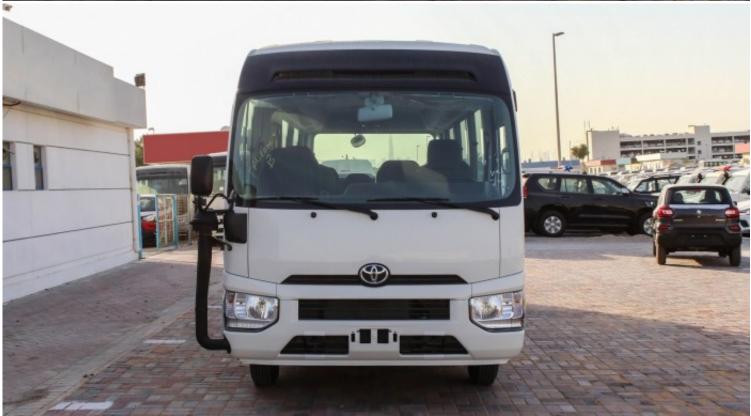

## Toyota Coaster 4.2L MT 2020 30 Seats

| Car Details  |            |           |         |  |
|--------------|------------|-----------|---------|--|
| Make         | Toyota     | Model     | Coaster |  |
| Туре         | Buses-vans | Year      | 2020    |  |
| Transmission | Manual     | Cylinders | V6      |  |
| Fuel         | Diesel     | Code      | 00014   |  |
| Location     | Belgium    | Price     | 0       |  |

| Technical Features |         |                    |                   |  |
|--------------------|---------|--------------------|-------------------|--|
| Engine             | 4.2L    | Dimensions mm      | L6990XW2195XH2445 |  |
| RpmHp Output       | 3800/98 | Gross Weight Kg    | 5670kg            |  |
| Transmission       | 5 MT    | Tyres Size         | 700/R1612PR       |  |
| Number Of Doors    | 3       | Fuel Tank Capacity | 95L               |  |
| Seating Capacity   | 30      | -                  | -                 |  |