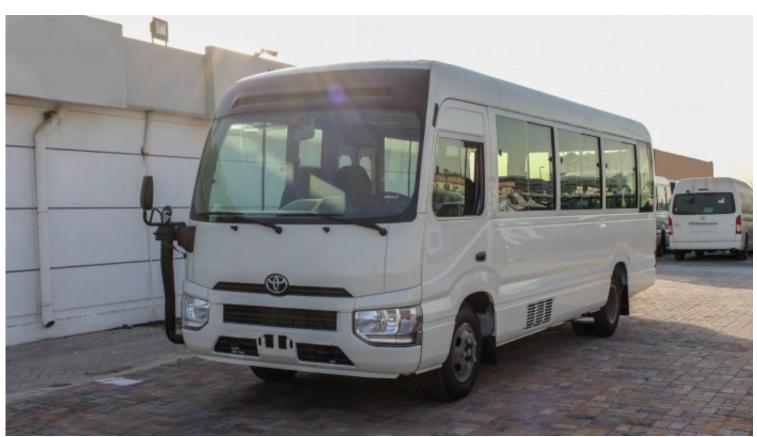

## Toyota Coaster 4.2L MT 2020 30 Seats

| Car Details  |            |           |         |  |
|--------------|------------|-----------|---------|--|
| Make         | Toyota     | Model     | Coaster |  |
| Туре         | Buses-vans | Year      | 2020    |  |
| Transmission | Manual     | Cylinders | V6      |  |
| Fuel         | Diesel     | Code      | 00014   |  |
| Location     | Belgium    | Price     | 0       |  |

| Technical Features |         |                    |                   |  |
|--------------------|---------|--------------------|-------------------|--|
| Engine             | 4.2L    | Dimensions mm      | L6990XW2195XH2445 |  |
| RpmHp Output       | 3800/98 | Gross Weight Kg    | 5670kg            |  |
| Transmission       | 5 MT    | Tyres Size         | 700/R1612PR       |  |
| Number Of Doors    | 3       | Fuel Tank Capacity | 95L               |  |
| Seating Capacity   | 30      | -                  | -                 |  |