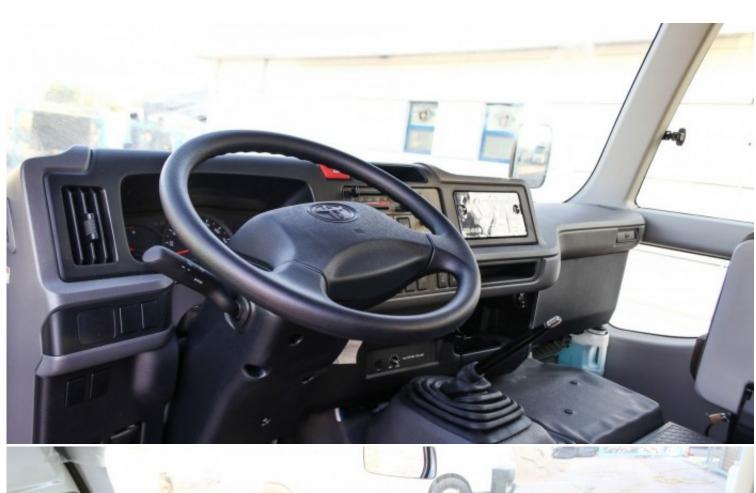

| Technical Features |         |                    |                   |  |
|--------------------|---------|--------------------|-------------------|--|
| Engine             | 4.2L    | Dimensions mm      | L6990XW2195XH2445 |  |
| RpmHp Output       | 3800/98 | Gross Weight Kg    | 5670kg            |  |
| Transmission       | 5 MT    | Tyres Size         | 700/R1612PR       |  |
| Number Of Doors    | 3       | Fuel Tank Capacity | 95L               |  |
| Seating Capacity   | 30      | -                  | -                 |  |

| Interior Features               |                          |  |  |  |
|---------------------------------|--------------------------|--|--|--|
| RADIO AMFM CD PLAYER 4 SPEAKERS | HEATER                   |  |  |  |
| MANUAL AC                       | TINTED WINDOWS           |  |  |  |
| FUEL LID INSIDE OPENER          | SMOKER KIT               |  |  |  |
| BOXES TRAYS                     | FABRICATED SEAT MATERIAL |  |  |  |
| SUNVISOR                        | INTERIOR CEILING LAMP    |  |  |  |
| POWER STEERING                  | HIGH MOUNTED STOP LAMP   |  |  |  |
| REAR WINDOW DEMISTER            | FABRICATED HEADRESTS     |  |  |  |