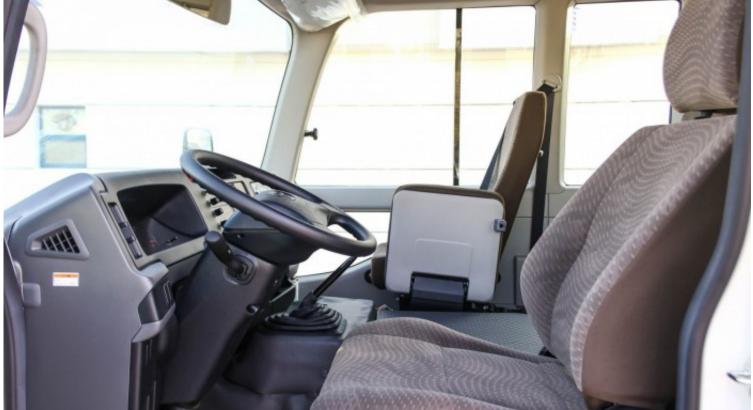

| Interior Features               |                          |  |  |  |
|---------------------------------|--------------------------|--|--|--|
| RADIO AMFM CD PLAYER 4 SPEAKERS | HEATER                   |  |  |  |
| MANUAL AC                       | TINTED WINDOWS           |  |  |  |
| FUEL LID INSIDE OPENER          | SMOKER KIT               |  |  |  |
| BOXES TRAYS                     | FABRICATED SEAT MATERIAL |  |  |  |
| SUNVISOR                        | INTERIOR CEILING LAMP    |  |  |  |
| POWER STEERING                  | HIGH MOUNTED STOP LAMP   |  |  |  |
| REAR WINDOW DEMISTER            | FABRICATED HEADRESTS     |  |  |  |