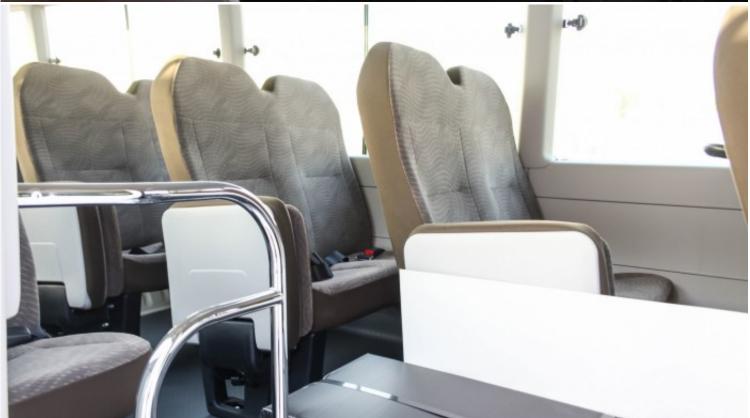

## Toyota Coaster 4.2L MT 2020 30 Seats

| Car Details  |            |           |         |  |
|--------------|------------|-----------|---------|--|
| Make         | Toyota     | Model     | Coaster |  |
| Туре         | Buses-vans | Year      | 2020    |  |
| Transmission | Manual     | Cylinders | V6      |  |
| Fuel         | Diesel     | Code      | 00014   |  |
| Location     | Belgium    | Price     | 0       |  |

| Interior Features               |                          |  |  |  |
|---------------------------------|--------------------------|--|--|--|
| RADIO AMFM CD PLAYER 4 SPEAKERS | HEATER                   |  |  |  |
| MANUAL AC                       | TINTED WINDOWS           |  |  |  |
| FUEL LID INSIDE OPENER          | SMOKER KIT               |  |  |  |
| BOXES TRAYS                     | FABRICATED SEAT MATERIAL |  |  |  |
| SUNVISOR                        | INTERIOR CEILING LAMP    |  |  |  |
| POWER STEERING                  | HIGH MOUNTED STOP LAMP   |  |  |  |
| REAR WINDOW DEMISTER            | FABRICATED HEADRESTS     |  |  |  |