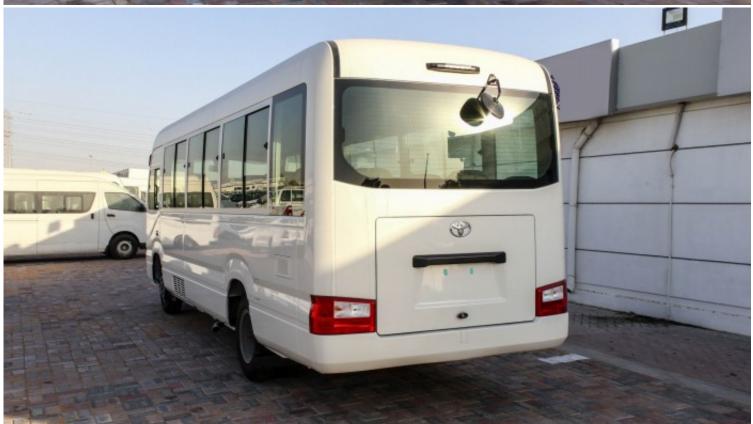

| Exterior Features               |                                 |  |  |  |
|---------------------------------|---------------------------------|--|--|--|
| ELEVATION SYSTEM REAR DOORS     | SLIDING RIGHT DOOR              |  |  |  |
| 700R1612PR 12 550F ALLOY WHEELS | SNORKEL                         |  |  |  |
| STANDARD EXTERIOR MIRRORS       | LAMINATED AND TINTED WINDSHIELD |  |  |  |