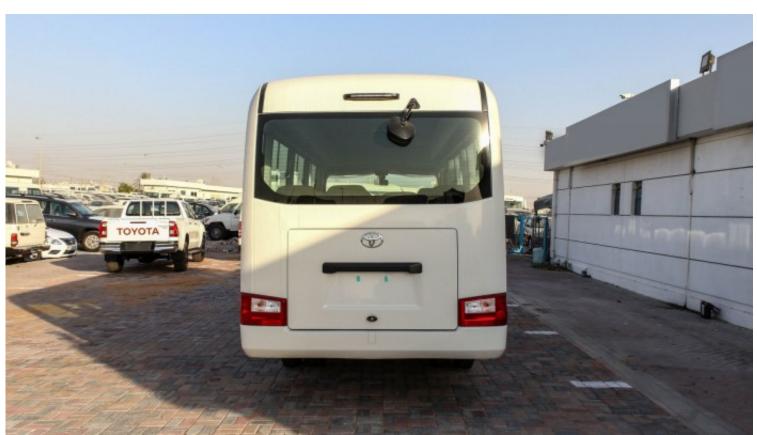

## Toyota Coaster 4.2L MT 2020 30 Seats

| Car Details  |            |           |         |  |
|--------------|------------|-----------|---------|--|
| Make         | Toyota     | Model     | Coaster |  |
| Туре         | Buses-vans | Year      | 2020    |  |
| Transmission | Manual     | Cylinders | V6      |  |
| Fuel         | Diesel     | Code      | 00014   |  |
| Location     | Belgium    | Price     | 0       |  |

| Exterior Features               |                                 |  |  |  |
|---------------------------------|---------------------------------|--|--|--|
| ELEVATION SYSTEM REAR DOORS     | SLIDING RIGHT DOOR              |  |  |  |
| 700R1612PR 12 550F ALLOY WHEELS | SNORKEL                         |  |  |  |
| STANDARD EXTERIOR MIRRORS       | LAMINATED AND TINTED WINDSHIELD |  |  |  |