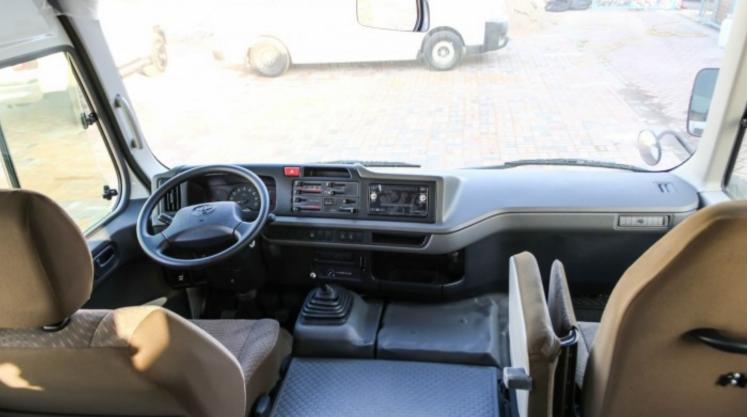

| Technical Features |         |                    |                   |  |
|--------------------|---------|--------------------|-------------------|--|
| Engine             | 4.2L    | Dimensions mm      | L6990XW2195XH2445 |  |
| RpmHp Output       | 3800/98 | Gross Weight Kg    | 5670kg            |  |
| Transmission       | 5 MT    | Tyres Size         | 700/R1612PR       |  |
| Number Of Doors    | 3       | Fuel Tank Capacity | 95L               |  |
| Seating Capacity   | 30      | -                  | -                 |  |

| Interior Features               |                          |  |  |  |
|---------------------------------|--------------------------|--|--|--|
| RADIO AMFM CD PLAYER 4 SPEAKERS | HEATER                   |  |  |  |
| MANUAL AC                       | TINTED WINDOWS           |  |  |  |
| FUEL LID INSIDE OPENER          | SMOKER KIT               |  |  |  |
| BOXES TRAYS                     | FABRICATED SEAT MATERIAL |  |  |  |
| SUNVISOR                        | INTERIOR CEILING LAMP    |  |  |  |
| POWER STEERING                  | HIGH MOUNTED STOP LAMP   |  |  |  |
| REAR WINDOW DEMISTER            | FABRICATED HEADRESTS     |  |  |  |