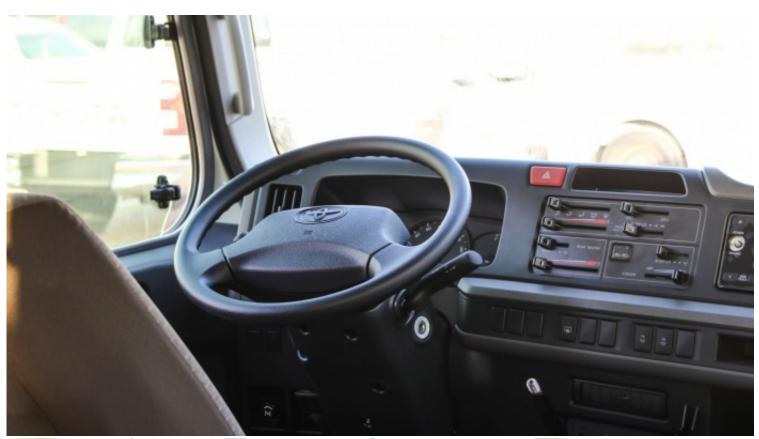

| Technical Features |         |                    |                   |  |
|--------------------|---------|--------------------|-------------------|--|
| Engine             | 4.2L    | Dimensions mm      | L6990XW2195XH2445 |  |
| RpmHp Output       | 3800/98 | Gross Weight Kg    | 5670kg            |  |
| Transmission       | 5 MT    | Tyres Size         | 700/R1612PR       |  |
| Number Of Doors    | 3       | Fuel Tank Capacity | 95L               |  |
| Seating Capacity   | 30      | -                  | -                 |  |

| Interior Features               |                          |  |  |  |
|---------------------------------|--------------------------|--|--|--|
| RADIO AMFM CD PLAYER 4 SPEAKERS | HEATER                   |  |  |  |
| MANUAL AC                       | TINTED WINDOWS           |  |  |  |
| FUEL LID INSIDE OPENER          | SMOKER KIT               |  |  |  |
| BOXES TRAYS                     | FABRICATED SEAT MATERIAL |  |  |  |
| SUNVISOR                        | INTERIOR CEILING LAMP    |  |  |  |
| POWER STEERING                  | HIGH MOUNTED STOP LAMP   |  |  |  |
| REAR WINDOW DEMISTER            | FABRICATED HEADRESTS     |  |  |  |