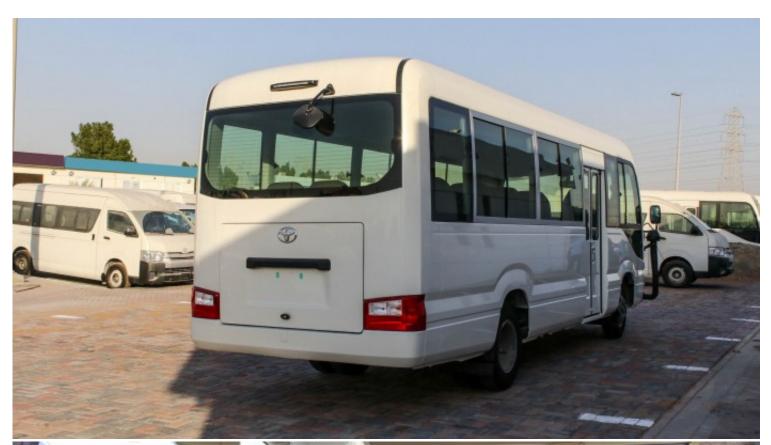

## Toyota Coaster 4.2L MT 2020 30 Seats

| Car Details  |            |           |         |  |
|--------------|------------|-----------|---------|--|
| Make         | Toyota     | Model     | Coaster |  |
| Туре         | Buses-vans | Year      | 2020    |  |
| Transmission | Manual     | Cylinders | V6      |  |
| Fuel         | Diesel     | Code      | 00014   |  |
| Location     | Belgium    | Price     | 0       |  |

| Exterior Features               |                                 |  |  |  |
|---------------------------------|---------------------------------|--|--|--|
| ELEVATION SYSTEM REAR DOORS     | SLIDING RIGHT DOOR              |  |  |  |
| 700R1612PR 12 550F ALLOY WHEELS | SNORKEL                         |  |  |  |
| STANDARD EXTERIOR MIRRORS       | LAMINATED AND TINTED WINDSHIELD |  |  |  |