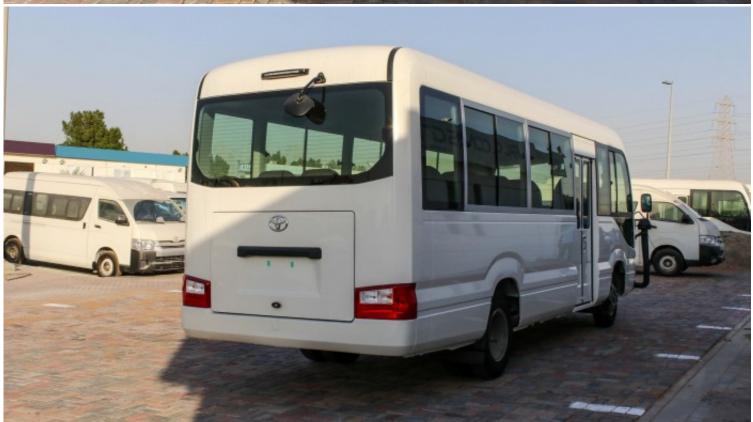

## Toyota Coaster 4.2L MT 2020 30 Seats

| Car Details  |            |           |         |  |
|--------------|------------|-----------|---------|--|
| Make         | Toyota     | Model     | Coaster |  |
| Туре         | Buses-vans | Year      | 2020    |  |
| Transmission | Manual     | Cylinders | V6      |  |
| Fuel         | Diesel     | Code      | 00014   |  |
| Location     | Belgium    | Price     | 0       |  |

| Exterior Features               |                                 |  |  |  |
|---------------------------------|---------------------------------|--|--|--|
| ELEVATION SYSTEM REAR DOORS     | SLIDING RIGHT DOOR              |  |  |  |
| 700R1612PR 12 550F ALLOY WHEELS | SNORKEL                         |  |  |  |
| STANDARD EXTERIOR MIRRORS       | LAMINATED AND TINTED WINDSHIELD |  |  |  |