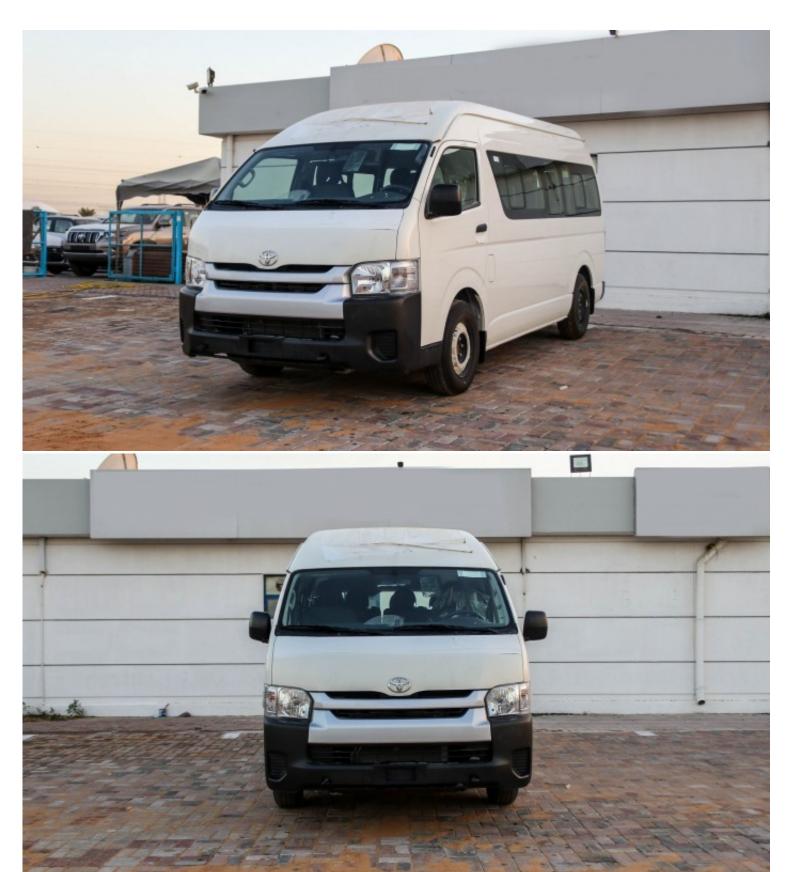

## Toyota Hiace 2.5L MT 2020 HR

| Car Details  |            |           |       |  |
|--------------|------------|-----------|-------|--|
| Make         | Toyota     | Model     | Hiace |  |
| Туре         | Buses-vans | Year      | 2020  |  |
| Transmission | Manual     | Cylinders | V4    |  |
| Fuel         | Diesel     | Code      | 00001 |  |
| Location     | Belgium    | Price     | 0     |  |

## Notes

All Pictures shown are for illustration purpose only Specifications may change without prior notice.

This vehicle available in Different colors.