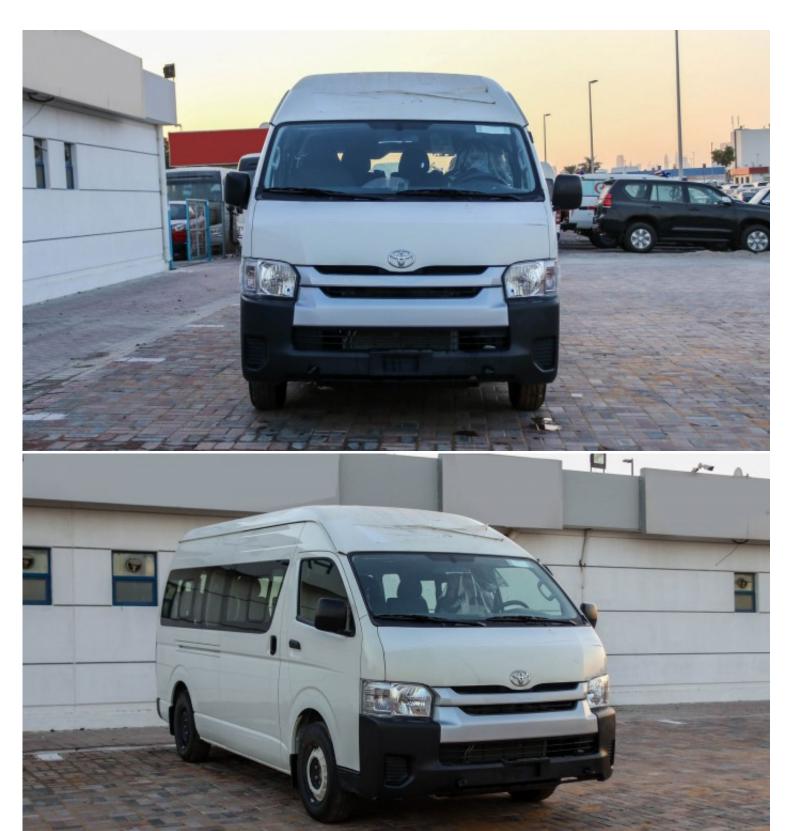

## Toyota Hiace 2.5L MT 2020 HR

| Car Details  |            |           |       |  |
|--------------|------------|-----------|-------|--|
| Make         | Toyota     | Model     | Hiace |  |
| Туре         | Buses-vans | Year      | 2020  |  |
| Transmission | Manual     | Cylinders | V4    |  |
| Fuel         | Diesel     | Code      | 00001 |  |
| Location     | Belgium    | Price     | 0     |  |

## Notes

All Pictures shown are for illustration purpose only Specifications may change without prior notice.

This vehicle available in Different colors.