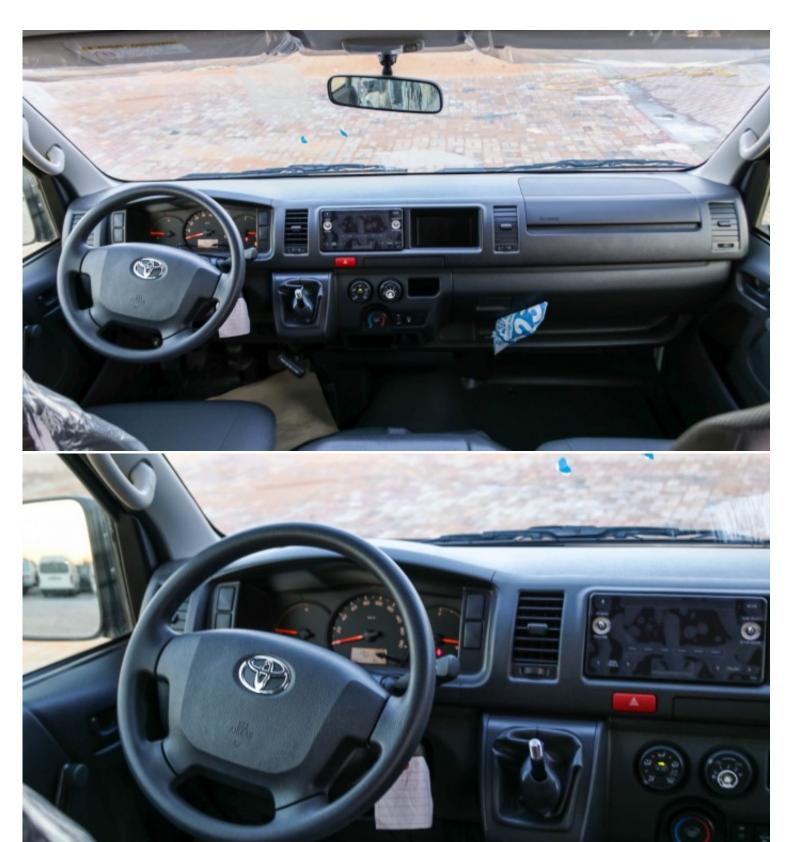

| Interior Features        |                                           |  |  |  |
|--------------------------|-------------------------------------------|--|--|--|
| ROOM LAMP                | GLOVE BOX INTERIOR CLOCK                  |  |  |  |
| ANTILOCK BRAKING SYSTEM  | AIR BAG SYSTEM DP                         |  |  |  |
| HALOGEN HEADLAMPS        | INTERMITTENT FRONT WINDSHIELD WIPER       |  |  |  |
| LED HIGH MOUNT STOP LAMP | GENUINE RUBBER FLOOR MAT                  |  |  |  |
| HEAVY PACK ANTI THEFT    | DP SIDE KEY LINKED SWITCH POWER DOOR LOCK |  |  |  |
| AMFM CD USB 4 SPEAKERS   | FRONT REAR MANUAL AC                      |  |  |  |
| DISPLACEMENT 2494CC      | MULTI INFO DISPLAY                        |  |  |  |