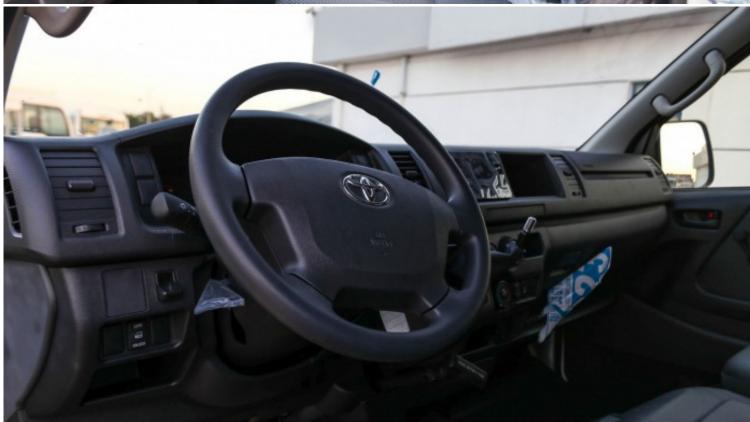

| Interior Features        |                                           |  |  |  |
|--------------------------|-------------------------------------------|--|--|--|
| ROOM LAMP                | GLOVE BOX INTERIOR CLOCK                  |  |  |  |
| ANTILOCK BRAKING SYSTEM  | AIR BAG SYSTEM DP                         |  |  |  |
| HALOGEN HEADLAMPS        | INTERMITTENT FRONT WINDSHIELD WIPER       |  |  |  |
| LED HIGH MOUNT STOP LAMP | GENUINE RUBBER FLOOR MAT                  |  |  |  |
| HEAVY PACK ANTI THEFT    | DP SIDE KEY LINKED SWITCH POWER DOOR LOCK |  |  |  |
| AMFM CD USB 4 SPEAKERS   | FRONT REAR MANUAL AC                      |  |  |  |
| DISPLACEMENT 2494CC      | MULTI INFO DISPLAY                        |  |  |  |