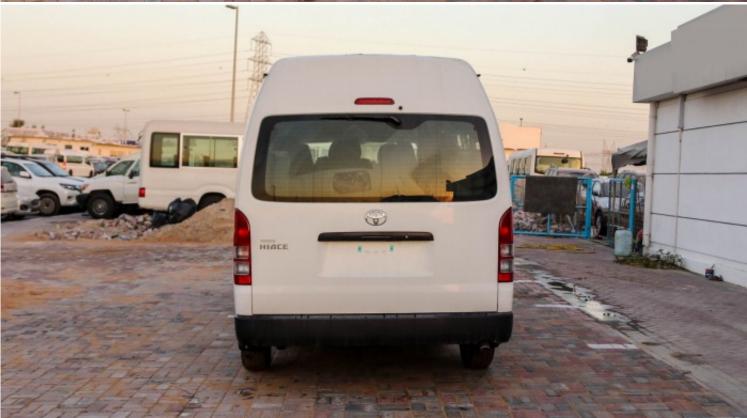

## Toyota Hiace 2.5L MT 2020 HR

| Car Details  |            |           |       |  |
|--------------|------------|-----------|-------|--|
| Make         | Toyota     | Model     | Hiace |  |
| Туре         | Buses-vans | Year      | 2020  |  |
| Transmission | Manual     | Cylinders | V4    |  |
| Fuel         | Diesel     | Code      | 00001 |  |
| Location     | Belgium    | Price     | 0     |  |

| Technical Features |         |                    |                   |  |
|--------------------|---------|--------------------|-------------------|--|
| Engine             | 2.5L    | Dimensions mm      | L5380xW1880xH2285 |  |
| Rpm/Hp Output      | 3600/88 | Gross Weight       | 3390 kg           |  |
| Transmission       | 5 MT    | Tyres Size         | 195/R15C 8PR      |  |
| Number Of Doors    | 4       | Fuel Tank Capacity | 70L               |  |
| Seating Capacity   | 15      | -                  | -                 |  |

| Exterior Features                      |                              |  |  |  |
|----------------------------------------|------------------------------|--|--|--|
| 195R15C8PR TUBE LESS STEEL             | SLIDE DOOR LIFT UP RUGGAGE   |  |  |  |
| RESIN MOLDING FOR SLIDE DOOR SIDE STEP | STEEL REAR STEP              |  |  |  |
| NEW SQUARE TYPE FOR 2KD AIR CLEANER    | SLIDE QUARTER GLASS LR FIXED |  |  |  |
| MANUAL REAR VIEW MIRROR                | TOWING HOOK                  |  |  |  |