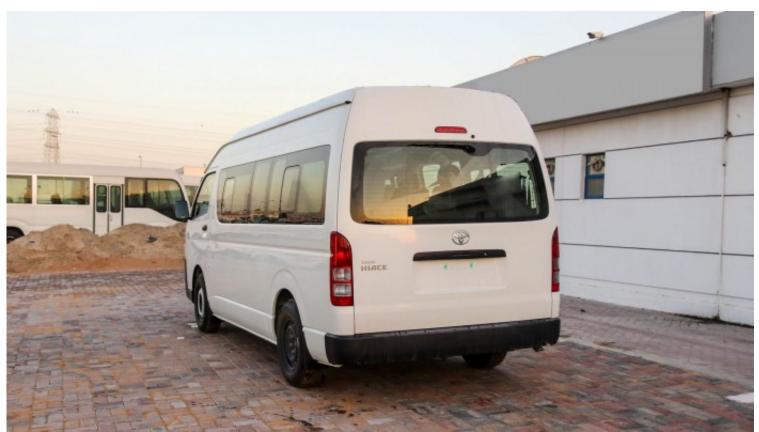

## Toyota Hiace 2.5L MT 2020 HR

| Car Details  |            |           |       |  |
|--------------|------------|-----------|-------|--|
| Make         | Toyota     | Model     | Hiace |  |
| Туре         | Buses-vans | Year      | 2020  |  |
| Transmission | Manual     | Cylinders | V4    |  |
| Fuel         | Diesel     | Code      | 00001 |  |
| Location     | Belgium    | Price     | 0     |  |

| Technical Features |         |                    |                   |  |
|--------------------|---------|--------------------|-------------------|--|
| Engine             | 2.5L    | Dimensions mm      | L5380xW1880xH2285 |  |
| Rpm/Hp Output      | 3600/88 | Gross Weight       | 3390 kg           |  |
| Transmission       | 5 MT    | Tyres Size         | 195/R15C 8PR      |  |
| Number Of Doors    | 4       | Fuel Tank Capacity | 70L               |  |
| Seating Capacity   | 15      | -                  | -                 |  |

| Exterior Features                      |                              |  |  |  |
|----------------------------------------|------------------------------|--|--|--|
| 195R15C8PR TUBE LESS STEEL             | SLIDE DOOR LIFT UP RUGGAGE   |  |  |  |
| RESIN MOLDING FOR SLIDE DOOR SIDE STEP | STEEL REAR STEP              |  |  |  |
| NEW SQUARE TYPE FOR 2KD AIR CLEANER    | SLIDE QUARTER GLASS LR FIXED |  |  |  |
| MANUAL REAR VIEW MIRROR                | TOWING HOOK                  |  |  |  |