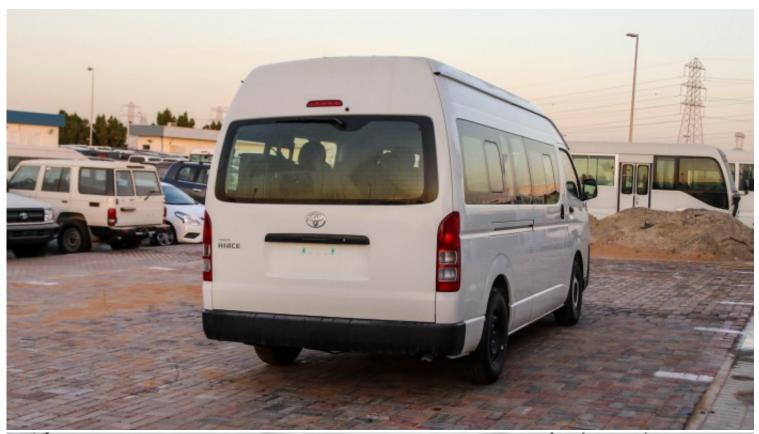

## Toyota Hiace 2.5L MT 2020 HR

| Car Details  |            |           |       |  |
|--------------|------------|-----------|-------|--|
| Make         | Toyota     | Model     | Hiace |  |
| Туре         | Buses-vans | Year      | 2020  |  |
| Transmission | Manual     | Cylinders | V4    |  |
| Fuel         | Diesel     | Code      | 00001 |  |
| Location     | Belgium    | Price     | 0     |  |

| Technical Features |         |                    |                   |  |
|--------------------|---------|--------------------|-------------------|--|
| Engine             | 2.5L    | Dimensions mm      | L5380xW1880xH2285 |  |
| Rpm/Hp Output      | 3600/88 | Gross Weight       | 3390 kg           |  |
| Transmission       | 5 MT    | Tyres Size         | 195/R15C 8PR      |  |
| Number Of Doors    | 4       | Fuel Tank Capacity | 70L               |  |
| Seating Capacity   | 15      | -                  | -                 |  |

| Exterior Features                      |                              |  |  |  |
|----------------------------------------|------------------------------|--|--|--|
| 195R15C8PR TUBE LESS STEEL             | SLIDE DOOR LIFT UP RUGGAGE   |  |  |  |
| RESIN MOLDING FOR SLIDE DOOR SIDE STEP | STEEL REAR STEP              |  |  |  |
| NEW SQUARE TYPE FOR 2KD AIR CLEANER    | SLIDE QUARTER GLASS LR FIXED |  |  |  |
| MANUAL REAR VIEW MIRROR                | TOWING HOOK                  |  |  |  |