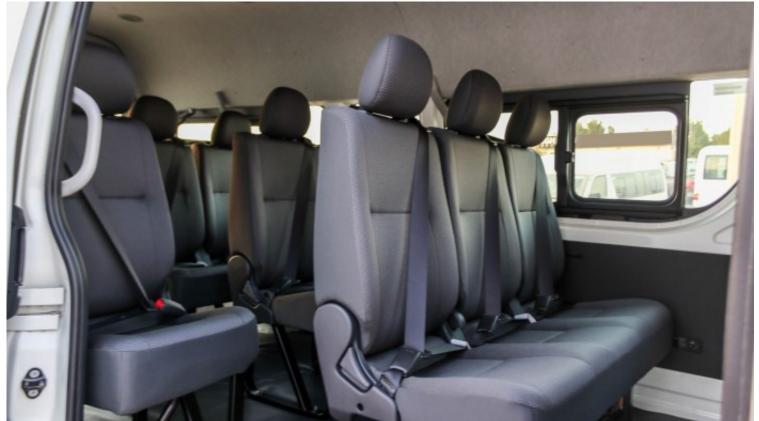

| Technical Features |         |                    |                   |  |
|--------------------|---------|--------------------|-------------------|--|
| Engine             | 2.5L    | Dimensions mm      | L5380xW1880xH2285 |  |
| Rpm/Hp Output      | 3600/88 | Gross Weight       | 3390 kg           |  |
| Transmission       | 5 MT    | Tyres Size         | 195/R15C 8PR      |  |
| Number Of Doors    | 4       | Fuel Tank Capacity | 70L               |  |
| Seating Capacity   | 15      | -                  | -                 |  |

| Interior Features        |                                           |  |  |  |
|--------------------------|-------------------------------------------|--|--|--|
| ROOM LAMP                | GLOVE BOX INTERIOR CLOCK                  |  |  |  |
| ANTILOCK BRAKING SYSTEM  | AIR BAG SYSTEM DP                         |  |  |  |
| HALOGEN HEADLAMPS        | INTERMITTENT FRONT WINDSHIELD WIPER       |  |  |  |
| LED HIGH MOUNT STOP LAMP | GENUINE RUBBER FLOOR MAT                  |  |  |  |
| HEAVY PACK ANTI THEFT    | DP SIDE KEY LINKED SWITCH POWER DOOR LOCK |  |  |  |
| AMFM CD USB 4 SPEAKERS   | FRONT REAR MANUAL AC                      |  |  |  |
| DISPLACEMENT 2494CC      | MULTI INFO DISPLAY                        |  |  |  |