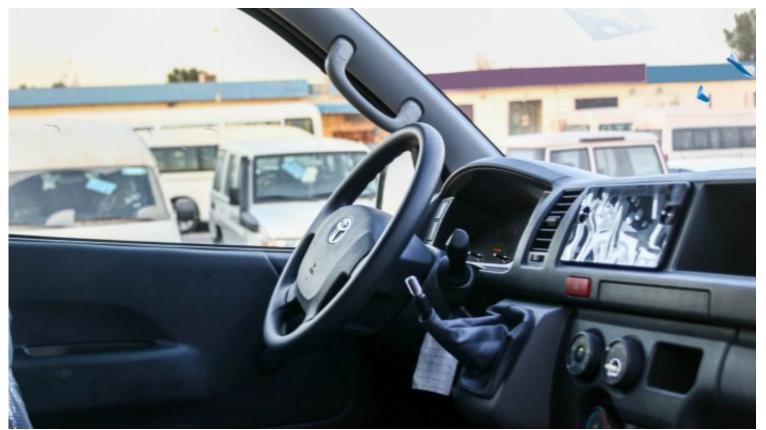

| Interior Features        |                                           |  |  |  |
|--------------------------|-------------------------------------------|--|--|--|
| ROOM LAMP                | GLOVE BOX INTERIOR CLOCK                  |  |  |  |
| ANTILOCK BRAKING SYSTEM  | AIR BAG SYSTEM DP                         |  |  |  |
| HALOGEN HEADLAMPS        | INTERMITTENT FRONT WINDSHIELD WIPER       |  |  |  |
| LED HIGH MOUNT STOP LAMP | GENUINE RUBBER FLOOR MAT                  |  |  |  |
| HEAVY PACK ANTI THEFT    | DP SIDE KEY LINKED SWITCH POWER DOOR LOCK |  |  |  |
| AMFM CD USB 4 SPEAKERS   | FRONT REAR MANUAL AC                      |  |  |  |
| DISPLACEMENT 2494CC      | MULTI INFO DISPLAY                        |  |  |  |