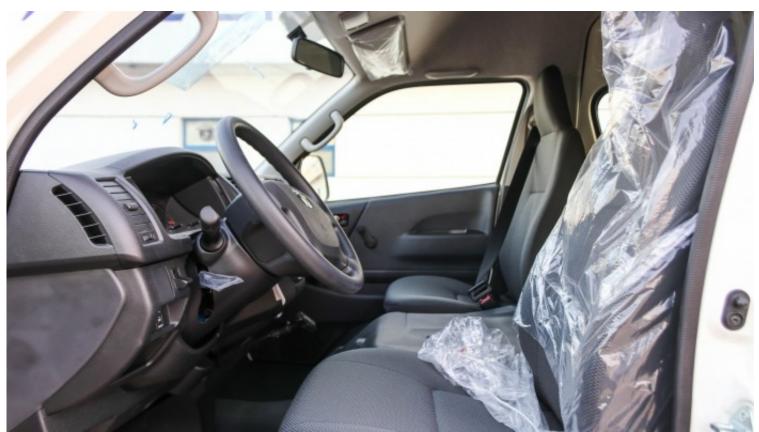

| Interior Features        |                                           |  |  |  |
|--------------------------|-------------------------------------------|--|--|--|
| ROOM LAMP                | GLOVE BOX INTERIOR CLOCK                  |  |  |  |
| ANTILOCK BRAKING SYSTEM  | AIR BAG SYSTEM DP                         |  |  |  |
| HALOGEN HEADLAMPS        | INTERMITTENT FRONT WINDSHIELD WIPER       |  |  |  |
| LED HIGH MOUNT STOP LAMP | GENUINE RUBBER FLOOR MAT                  |  |  |  |
| HEAVY PACK ANTI THEFT    | DP SIDE KEY LINKED SWITCH POWER DOOR LOCK |  |  |  |
| AMFM CD USB 4 SPEAKERS   | FRONT REAR MANUAL AC                      |  |  |  |
| DISPLACEMENT 2494CC      | MULTI INFO DISPLAY                        |  |  |  |