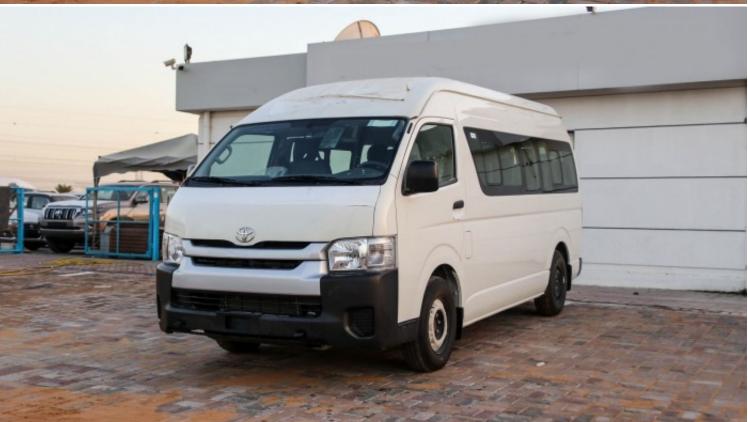

## Toyota Hiace 2.5L MT 2020 HR

| Car Details  |            |           |       |  |
|--------------|------------|-----------|-------|--|
| Make         | Toyota     | Model     | Hiace |  |
| Туре         | Buses-vans | Year      | 2020  |  |
| Transmission | Manual     | Cylinders | V4    |  |
| Fuel         | Diesel     | Code      | 00001 |  |
| Location     | Belgium    | Price     | 0     |  |

## Notes

All Pictures shown are for illustration purpose only Specifications may change without prior notice.

This vehicle available in Different colors.