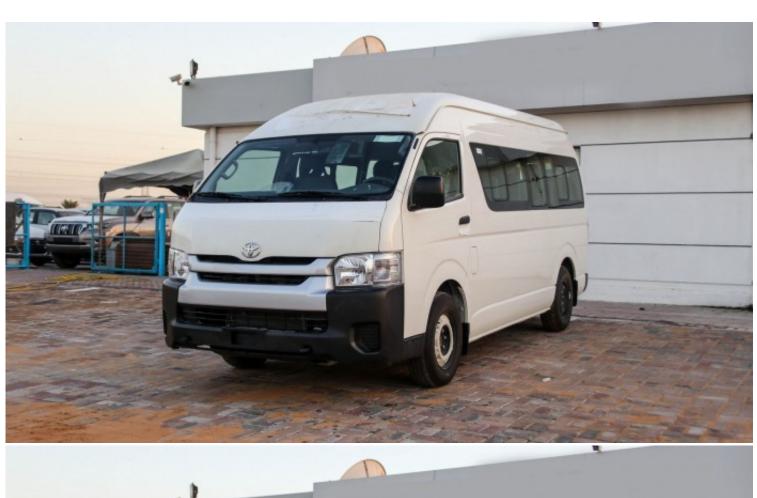

## Toyota Hiace 2.5L MT 2020 HR

| Car Details  |            |           |       |  |
|--------------|------------|-----------|-------|--|
| Make         | Toyota     | Model     | Hiace |  |
| Туре         | Buses-vans | Year      | 2020  |  |
| Transmission | Manual     | Cylinders | V4    |  |
| Fuel         | Diesel     | Code      | 00001 |  |
| Location     | Belgium    | Price     | 0     |  |

## Notes

All Pictures shown are for illustration purpose only Specifications may change without prior notice.

This vehicle available in Different colors.