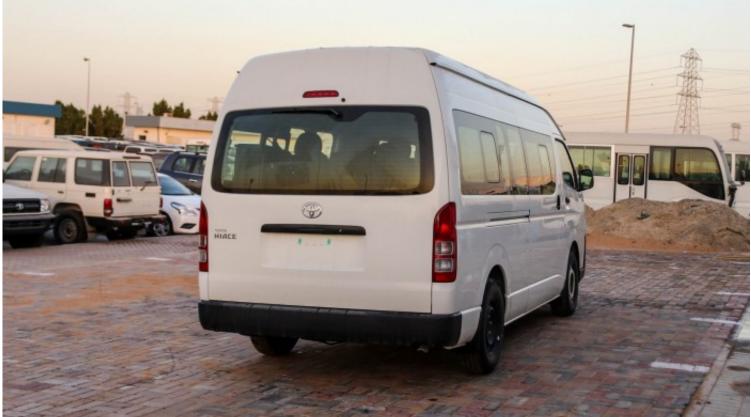

## Toyota Hiace 2.5L MT 2020

| Car Details  |             |           |       |  |
|--------------|-------------|-----------|-------|--|
| Make         | Toyota      | Model     | Hiace |  |
| Туре         | Buses-vans  | Year      | 2020  |  |
| Transmission | Manual      | Cylinders | V4    |  |
| Fuel         | Diesel      | Code      | 000MM |  |
| Location     | UAE - Dubai | Price     | 0     |  |

| Exterior Features                  |                                |  |  |  |
|------------------------------------|--------------------------------|--|--|--|
| REAR WINDOW DEFOGGER WITH(W/TIMER) | REAR WINDOW WIPER INTERMITTENT |  |  |  |
| FRONT BUMPER PP COLORED            | WHEEL CAP                      |  |  |  |
| HIGH MOUNT STOP LAMP WITH(LED)     | REAR BUMPER COLORED            |  |  |  |
| SUN VISOR (DRIVER-PASSENGER)       | -                              |  |  |  |