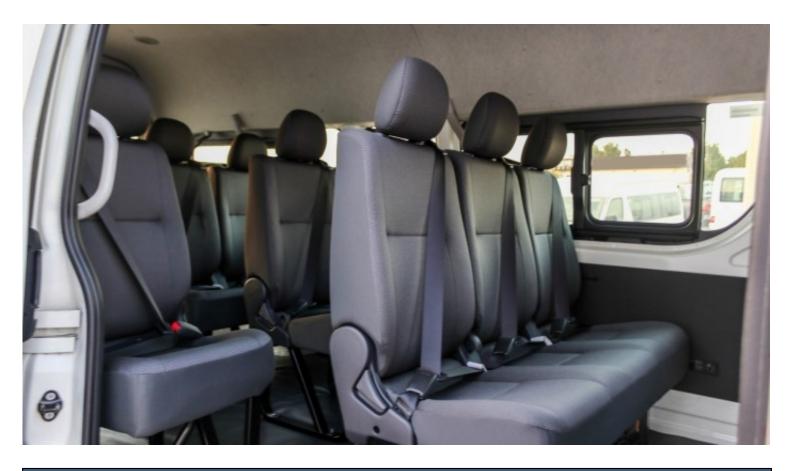

| Technical Features      |                 |                 |                   |  |
|-------------------------|-----------------|-----------------|-------------------|--|
| Engine                  | 2.5L/4 Cylinder | Transmission    | 5 Speed MT        |  |
| Rpm-Hp/Output           | 3600/88         | Number of Doors | 4                 |  |
| <b>Seating Capacity</b> | 15              | Tyres Size      | 195/R15C          |  |
| Fuel Tank Capacity      | 70L             | Dimensions mm   | L5380xW1880xH2285 |  |
| Gross Weight KG         | 3390            | -               | -                 |  |

| Interior Features                      |                                           |  |  |  |
|----------------------------------------|-------------------------------------------|--|--|--|
| STEERING COLUMN MANUAL TILT            | REAR QUARTER GLASS FIXED(UV CUT GREEN)    |  |  |  |
| POWER STEERING                         | REAR QUARTER LEFT GLASS SLIDE(UV CUT G.R) |  |  |  |
| CIGARETTE LIGHTER                      | REAR SIDE LEFT GLASS SLIDE(UV CUT G.R)    |  |  |  |
| FRONT HEADREST 2 SEPARETED             | AUDIO(OVERSEAS MARKET) AM(9KHZ)/FM/CD 6SP |  |  |  |
| REAR HEADREST 13(FIXED)                | OUTSIDE REAR VIEW MIRROR DOOR             |  |  |  |
| REAR SEAT ADJUSTER RR 1, RR 2, RR 3    | CENTRAL LOCKING                           |  |  |  |
| REMOTE CONTROL DOOR LOCK-UNLOCK SYSTEM | AIR CONDITIONER FRONTREAR                 |  |  |  |
| SEAT MATERIAL FABRIC(TRICOT)FR BK POKT | REAR GLASS FIXED(UV CUT GREEN)            |  |  |  |
| REAR HEATER WITH(FLOOR SET)            | REAR SIDE GLASS SLIDE(UV CUT G.R)         |  |  |  |
| REAR SEAT BELT                         | AIRBAGS SYSTEM DP                         |  |  |  |
| REAR SEAT CUP HOLDER                   | FRONT SEAT BELT                           |  |  |  |
| POWER WINDOW DP(AUTO UP/DOWN)          | ABS                                       |  |  |  |
| FRONT HEATER                           | -                                         |  |  |  |