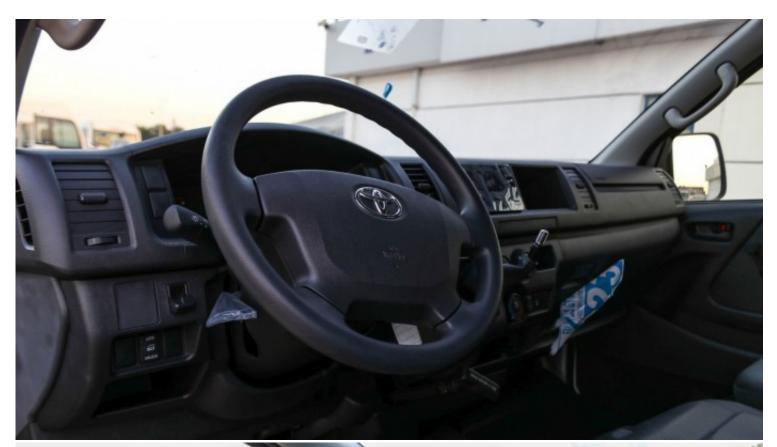

| Interior Features                      |                                           |  |  |  |
|----------------------------------------|-------------------------------------------|--|--|--|
| STEERING COLUMN MANUAL TILT            | REAR QUARTER GLASS FIXED(UV CUT GREEN)    |  |  |  |
| POWER STEERING                         | REAR QUARTER LEFT GLASS SLIDE(UV CUT G.R) |  |  |  |
| CIGARETTE LIGHTER                      | REAR SIDE LEFT GLASS SLIDE(UV CUT G.R)    |  |  |  |
| FRONT HEADREST 2 SEPARETED             | AUDIO(OVERSEAS MARKET) AM(9KHZ)/FM/CD 6SP |  |  |  |
| REAR HEADREST 13(FIXED)                | OUTSIDE REAR VIEW MIRROR DOOR             |  |  |  |
| REAR SEAT ADJUSTER RR 1, RR 2, RR 3    | CENTRAL LOCKING                           |  |  |  |
| REMOTE CONTROL DOOR LOCK-UNLOCK SYSTEM | AIR CONDITIONER FRONTREAR                 |  |  |  |
| SEAT MATERIAL FABRIC(TRICOT)FR BK POKT | REAR GLASS FIXED(UV CUT GREEN)            |  |  |  |
| REAR HEATER WITH(FLOOR SET)            | REAR SIDE GLASS SLIDE(UV CUT G.R)         |  |  |  |
| REAR SEAT BELT                         | AIRBAGS SYSTEM DP                         |  |  |  |
| REAR SEAT CUP HOLDER                   | FRONT SEAT BELT                           |  |  |  |
| POWER WINDOW DP(AUTO UP/DOWN)          | ABS                                       |  |  |  |
| FRONT HEATER                           | -                                         |  |  |  |