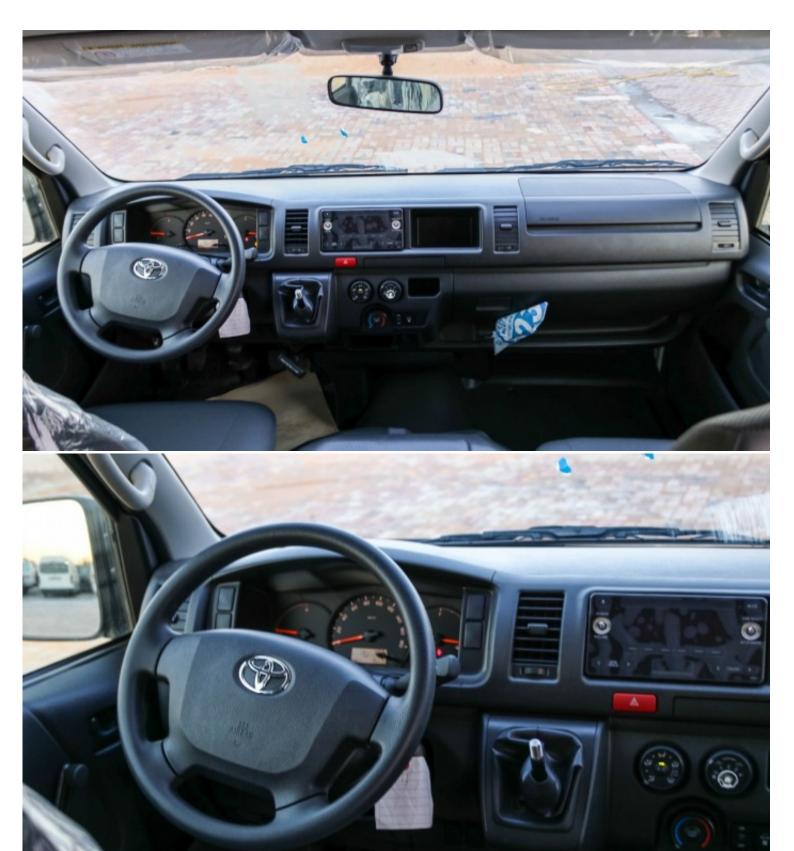

| Interior Features                      |                                           |  |  |  |
|----------------------------------------|-------------------------------------------|--|--|--|
| STEERING COLUMN MANUAL TILT            | REAR QUARTER GLASS FIXED(UV CUT GREEN)    |  |  |  |
| POWER STEERING                         | REAR QUARTER LEFT GLASS SLIDE(UV CUT G.R) |  |  |  |
| CIGARETTE LIGHTER                      | REAR SIDE LEFT GLASS SLIDE(UV CUT G.R)    |  |  |  |
| FRONT HEADREST 2 SEPARETED             | AUDIO(OVERSEAS MARKET) AM(9KHZ)/FM/CD 6SP |  |  |  |
| REAR HEADREST 13(FIXED)                | OUTSIDE REAR VIEW MIRROR DOOR             |  |  |  |
| REAR SEAT ADJUSTER RR 1, RR 2, RR 3    | CENTRAL LOCKING                           |  |  |  |
| REMOTE CONTROL DOOR LOCK-UNLOCK SYSTEM | AIR CONDITIONER FRONTREAR                 |  |  |  |
| SEAT MATERIAL FABRIC(TRICOT)FR BK POKT | REAR GLASS FIXED(UV CUT GREEN)            |  |  |  |
| REAR HEATER WITH(FLOOR SET)            | REAR SIDE GLASS SLIDE(UV CUT G.R)         |  |  |  |
| REAR SEAT BELT                         | AIRBAGS SYSTEM DP                         |  |  |  |
| REAR SEAT CUP HOLDER                   | FRONT SEAT BELT                           |  |  |  |
| POWER WINDOW DP(AUTO UP/DOWN)          | ABS                                       |  |  |  |
| FRONT HEATER                           | -                                         |  |  |  |