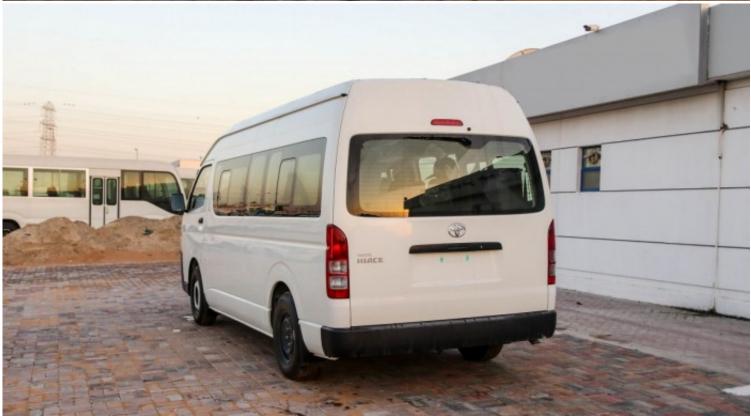

## Toyota Hiace 2.5L MT 2020

| Car Details  |             |           |       |  |
|--------------|-------------|-----------|-------|--|
| Make         | Toyota      | Model     | Hiace |  |
| Туре         | Buses-vans  | Year      | 2020  |  |
| Transmission | Manual      | Cylinders | V4    |  |
| Fuel         | Diesel      | Code      | 000MM |  |
| Location     | UAE - Dubai | Price     | 0     |  |

## Notes

All Pictures shown are for illustration purpose only Specifications may change without prior notice.

This vehicle available in Different colors.