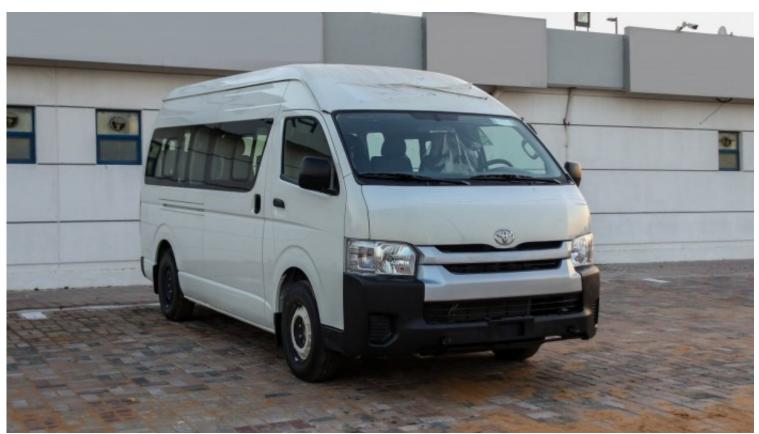

## Toyota Hiace 2.5L MT 2020

| Car Details  |             |           |       |  |
|--------------|-------------|-----------|-------|--|
| Make         | Toyota      | Model     | Hiace |  |
| Туре         | Buses-vans  | Year      | 2020  |  |
| Transmission | Manual      | Cylinders | V4    |  |
| Fuel         | Diesel      | Code      | 000MM |  |
| Location     | UAE - Dubai | Price     | 0     |  |

## Notes

All Pictures shown are for illustration purpose only Specifications may change without prior notice.

This vehicle available in Different colors.