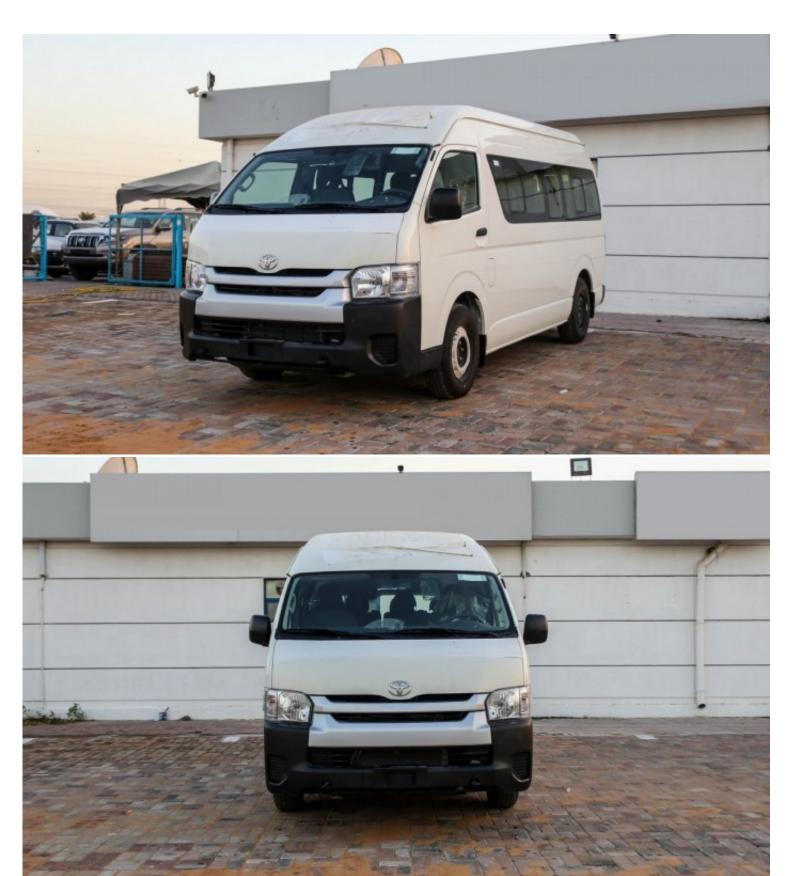

## Toyota Hiace 2.5L MT 2020

| Car Details  |             |           |       |  |
|--------------|-------------|-----------|-------|--|
| Make         | Toyota      | Model     | Hiace |  |
| Туре         | Buses-vans  | Year      | 2020  |  |
| Transmission | Manual      | Cylinders | V4    |  |
| Fuel         | Diesel      | Code      | 000MM |  |
| Location     | UAE - Dubai | Price     | 0     |  |

## Notes

All Pictures shown are for illustration purpose only Specifications may change without prior notice.

This vehicle available in Different colors.