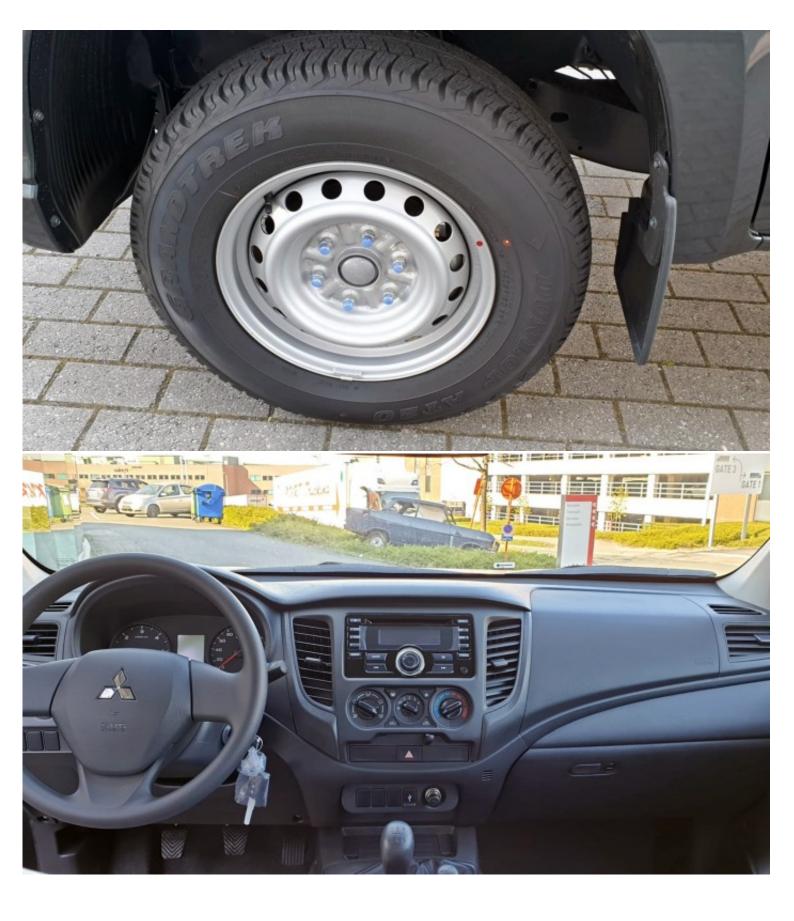

| Technical Features |          |                    |                      |  |
|--------------------|----------|--------------------|----------------------|--|
| Engine             | 2.5L     | Dimensions mm      | L5205 X W1785X H1775 |  |
| RpmHp Output       | 3500/110 | Gross Weight       | 2850 KG              |  |
| Transmission       | 5 MT     | Tyres Size         | 205/R16              |  |
| Number Of Doors    | 4        | Fuel Tank Capacity | 75 L                 |  |
| Seating Capacity   | 5        | -                  | -                    |  |

| Interior Features           |                                            |  |  |  |
|-----------------------------|--------------------------------------------|--|--|--|
| HYDRAULIC EXPANSION BRAKE   | ABSASR                                     |  |  |  |
| TILT STEERING WHEEL         | HEATED REAR WINDOW                         |  |  |  |
| TOOL KIT MANUFACTURERS KEYS | MANUAL FOLDING CONTROL SIDE MIRRORS        |  |  |  |
| DAY NIGHT INTERIOR MIRROR   | D SEAT ADJUSTMENT MANUAL SLIDING RECLINING |  |  |  |
| UPHOLSTERY DARK GRAY        | RADIO CD AMFM USB BOX                      |  |  |  |
| COOL BOX                    | CENTRAL DOOR LOCKING LOCK WHILE DRIVING    |  |  |  |
| AUTOMATICELECTRIC WINDOWS   | DRIVERS FRONT AIR BAG PASSENGER AV         |  |  |  |
| AIR CONDITIONING HEATING    | -                                          |  |  |  |