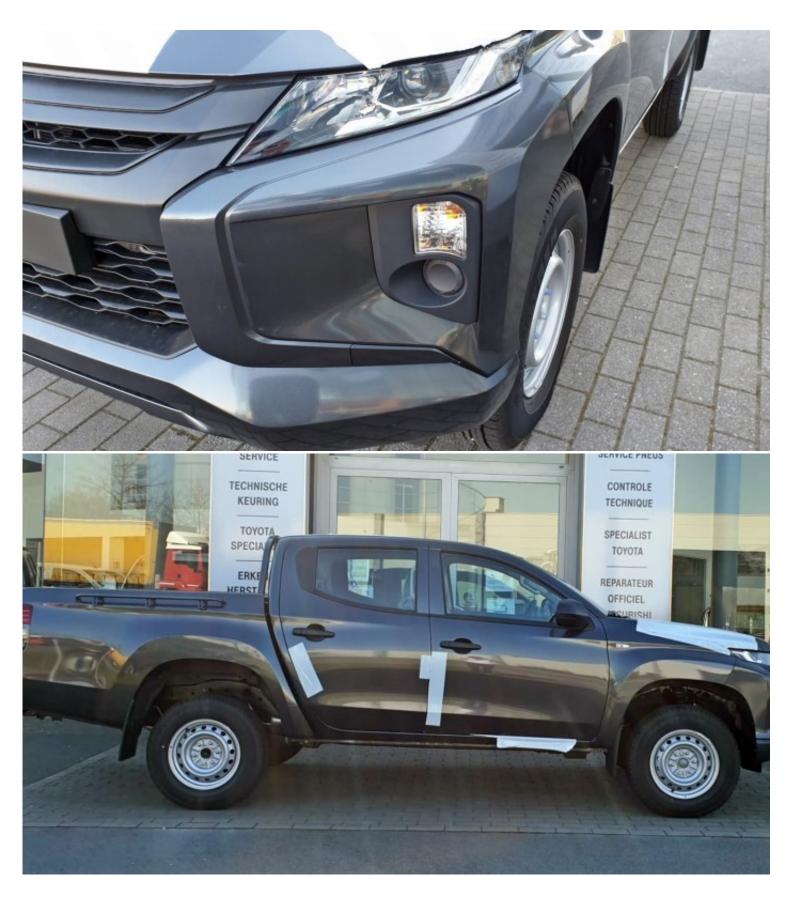

| Exterior Features                    |                                        |  |  |  |
|--------------------------------------|----------------------------------------|--|--|--|
| STEEL FRONT REAR SPARE WHEEL 205 R16 | FRONT FOG LIGHT WITH REAR WINDOW BLACK |  |  |  |
| COLOR FRONT BUMPER WITH COATING      | FRONT AND REAR MUDGUARDS               |  |  |  |
| FRONT GRILLE BLACK                   | -                                      |  |  |  |