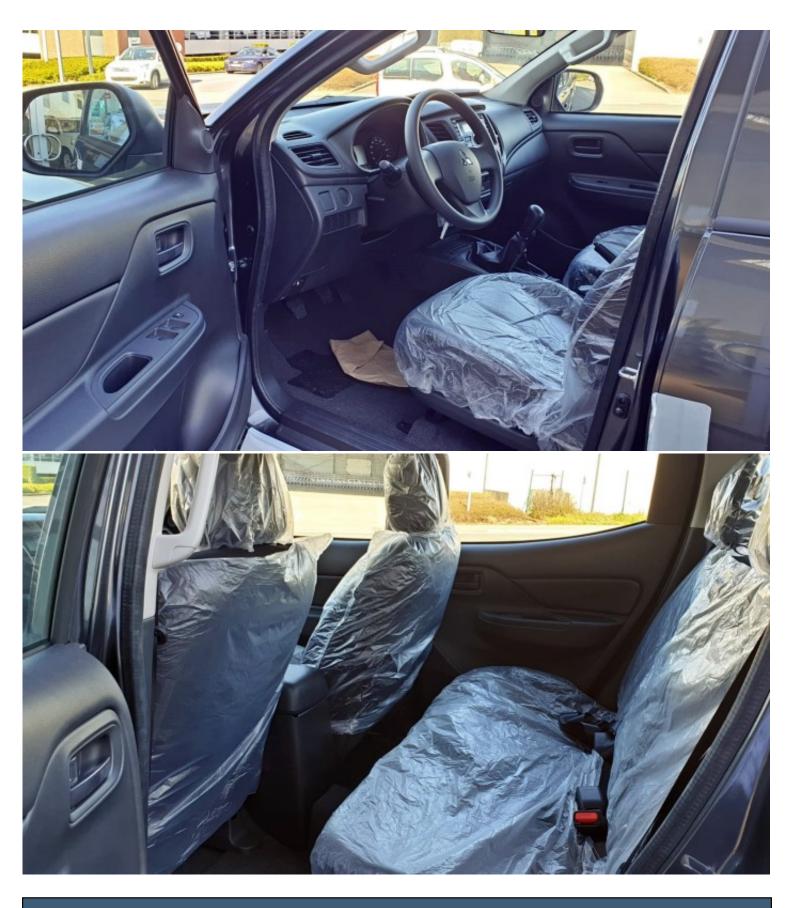

## Mitsubishi L200 2.5L MT 2021

| Car Details  |            |           |       |  |
|--------------|------------|-----------|-------|--|
| Make         | Mitsubishi | Model     | L200  |  |
| Туре         | Pick-up    | Year      | 2021  |  |
| Transmission | Manual     | Cylinders | V4    |  |
| Fuel         | Diesel     | Code      | 00G37 |  |
| Location     | Belgium    | Price     | 0     |  |

| Interior Features           |                                            |  |  |  |
|-----------------------------|--------------------------------------------|--|--|--|
| HYDRAULIC EXPANSION BRAKE   | ABSASR                                     |  |  |  |
| TILT STEERING WHEEL         | HEATED REAR WINDOW                         |  |  |  |
| TOOL KIT MANUFACTURERS KEYS | MANUAL FOLDING CONTROL SIDE MIRRORS        |  |  |  |
| DAY NIGHT INTERIOR MIRROR   | D SEAT ADJUSTMENT MANUAL SLIDING RECLINING |  |  |  |
| UPHOLSTERY DARK GRAY        | RADIO CD AMFM USB BOX                      |  |  |  |
| COOL BOX                    | CENTRAL DOOR LOCKING LOCK WHILE DRIVING    |  |  |  |
| AUTOMATICELECTRIC WINDOWS   | DRIVERS FRONT AIR BAG PASSENGER AV         |  |  |  |
| AIR CONDITIONING HEATING    | -                                          |  |  |  |