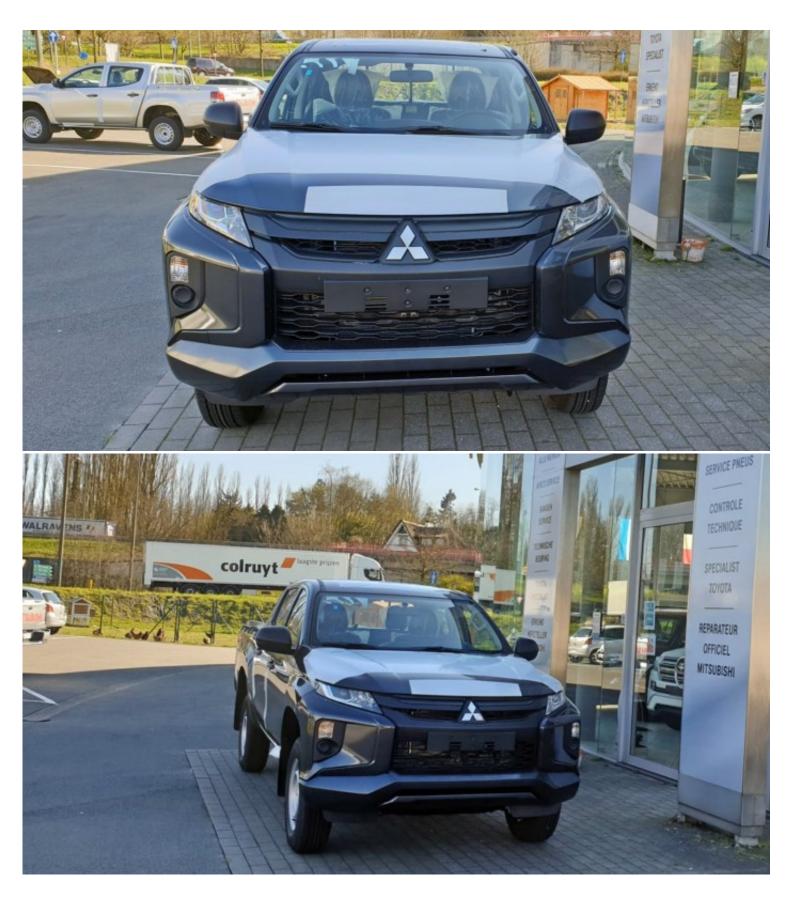

## Mitsubishi L200 2.5L MT 2021

| Car Details  |            |           |       |  |
|--------------|------------|-----------|-------|--|
| Make         | Mitsubishi | Model     | L200  |  |
| Туре         | Pick-up    | Year      | 2021  |  |
| Transmission | Manual     | Cylinders | V4    |  |
| Fuel         | Diesel     | Code      | 00G37 |  |
| Location     | Belgium    | Price     | 0     |  |

| Exterior Features                    |                                        |  |  |  |
|--------------------------------------|----------------------------------------|--|--|--|
| STEEL FRONT REAR SPARE WHEEL 205 R16 | FRONT FOG LIGHT WITH REAR WINDOW BLACK |  |  |  |
| COLOR FRONT BUMPER WITH COATING      | FRONT AND REAR MUDGUARDS               |  |  |  |
| FRONT GRILLE BLACK                   | -                                      |  |  |  |