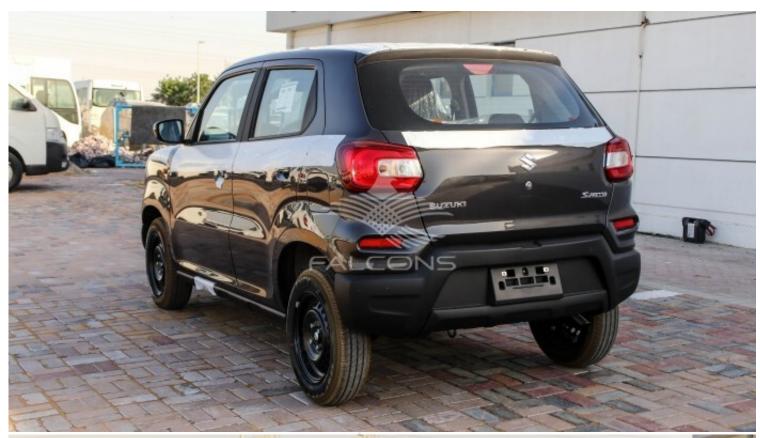

## Suzuki S-Presso 1.0L MT 2022

| Car Details  |             |           |          |  |
|--------------|-------------|-----------|----------|--|
| Make         | Suzuki      | Model     | S-Presso |  |
| Туре         | Hatchback   | Year      | 2022     |  |
| Transmission | Manual      | Cylinders | V3       |  |
| Fuel         | Petrol      | Code      | SPR01    |  |
| Location     | UAE - Dubai | Price     | 0        |  |

| Exterior Features              |                           |  |  |
|--------------------------------|---------------------------|--|--|
| MANUAL SIDE MIRRORS ADJUSTABLE | BODY COLORED DOOR HANDLES |  |  |
| BODY COLORED DOOR MIRRORS      | BLACK FRONT GRILL         |  |  |
| STEEL WHEELS WITH COVERS       | SPARE WHEEL STEEL         |  |  |

## Notes

All Pictures shown are for illustration purpose only Specifications may change without prior notice.

This vehicle available in Different colors.