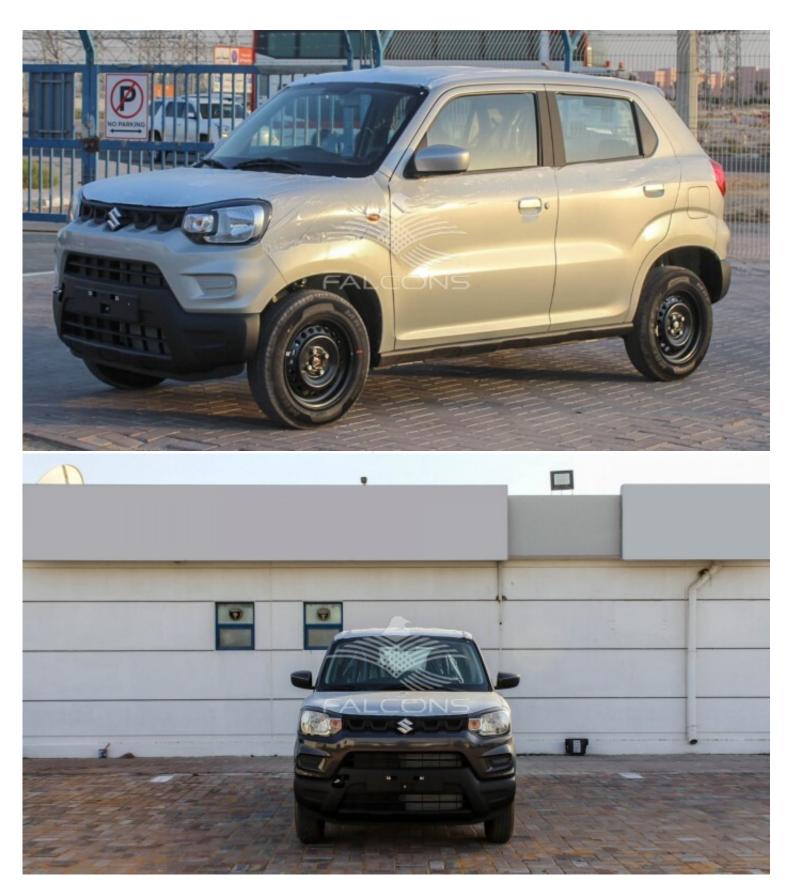

## Suzuki S-Presso 1.0L MT 2022

| Car Details  |             |           |          |  |
|--------------|-------------|-----------|----------|--|
| Make         | Suzuki      | Model     | S-Presso |  |
| Туре         | Hatchback   | Year      | 2022     |  |
| Transmission | Manual      | Cylinders | V3       |  |
| Fuel         | Petrol      | Code      | SPR01    |  |
| Location     | UAE - Dubai | Price     | 0        |  |

| Exterior Features              |                           |  |  |
|--------------------------------|---------------------------|--|--|
| MANUAL SIDE MIRRORS ADJUSTABLE | BODY COLORED DOOR HANDLES |  |  |
| BODY COLORED DOOR MIRRORS      | BLACK FRONT GRILL         |  |  |
| STEEL WHEELS WITH COVERS       | SPARE WHEEL STEEL         |  |  |

## Notes

All Pictures shown are for illustration purpose only Specifications may change without prior notice.

This vehicle available in Different colors.