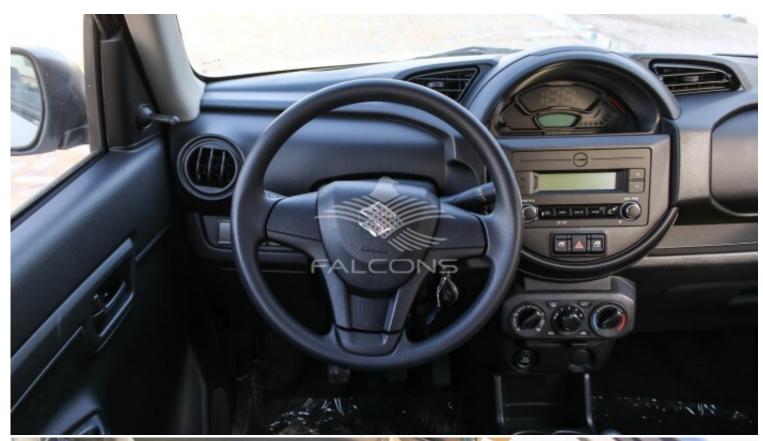

| Interior Features        |                       |  |  |  |
|--------------------------|-----------------------|--|--|--|
| AIR CONDITIONING MANUAL  | FABRICATED UPHOLSTERY |  |  |  |
| REAR DEFOGGER            | PARKING SENSORS       |  |  |  |
| DRIVER PASSENGER AIRBAGS | 12V ACCESSORY PLUG    |  |  |  |
| ABS                      | POWER STEERING        |  |  |  |
| FRONT POWER WINDOWS      | HALOGEN HEADLAMPS     |  |  |  |
| CENTRAL DOOR LOCKING     | HIGH MOUNT STOP LAMP  |  |  |  |
| URETHANE STEERING WHEEL  | SUNVISOR              |  |  |  |