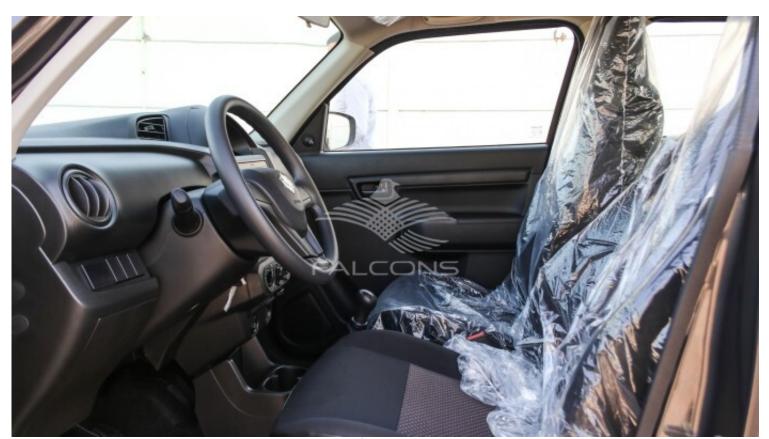

| Interior Features        |                       |  |  |  |
|--------------------------|-----------------------|--|--|--|
| AIR CONDITIONING MANUAL  | FABRICATED UPHOLSTERY |  |  |  |
| REAR DEFOGGER            | PARKING SENSORS       |  |  |  |
| DRIVER PASSENGER AIRBAGS | 12V ACCESSORY PLUG    |  |  |  |
| ABS                      | POWER STEERING        |  |  |  |
| FRONT POWER WINDOWS      | HALOGEN HEADLAMPS     |  |  |  |
| CENTRAL DOOR LOCKING     | HIGH MOUNT STOP LAMP  |  |  |  |
| URETHANE STEERING WHEEL  | SUNVISOR              |  |  |  |