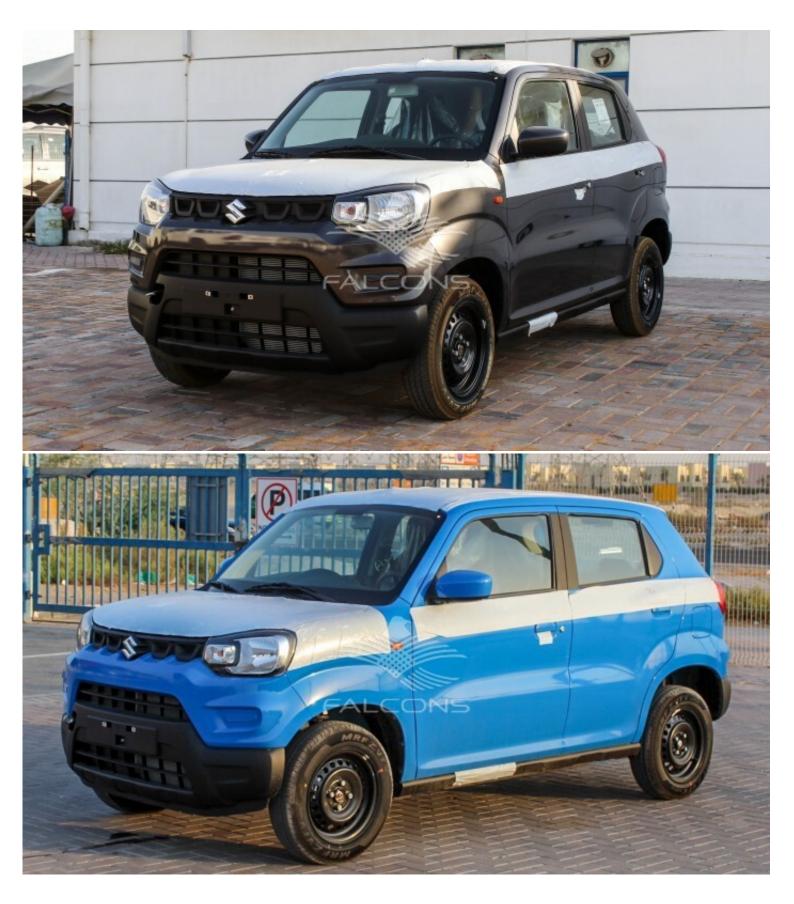

## Suzuki S-Presso 1.0L MT 2022

| Car Details  |             |           |          |  |
|--------------|-------------|-----------|----------|--|
| Make         | Suzuki      | Model     | S-Presso |  |
| Туре         | Hatchback   | Year      | 2022     |  |
| Transmission | Manual      | Cylinders | V3       |  |
| Fuel         | Petrol      | Code      | SPR01    |  |
| Location     | UAE - Dubai | Price     | 0        |  |

| Exterior Features              |                           |  |  |
|--------------------------------|---------------------------|--|--|
| MANUAL SIDE MIRRORS ADJUSTABLE | BODY COLORED DOOR HANDLES |  |  |
| BODY COLORED DOOR MIRRORS      | BLACK FRONT GRILL         |  |  |
| STEEL WHEELS WITH COVERS       | SPARE WHEEL STEEL         |  |  |

## Notes

All Pictures shown are for illustration purpose only Specifications may change without prior notice.

This vehicle available in Different colors.