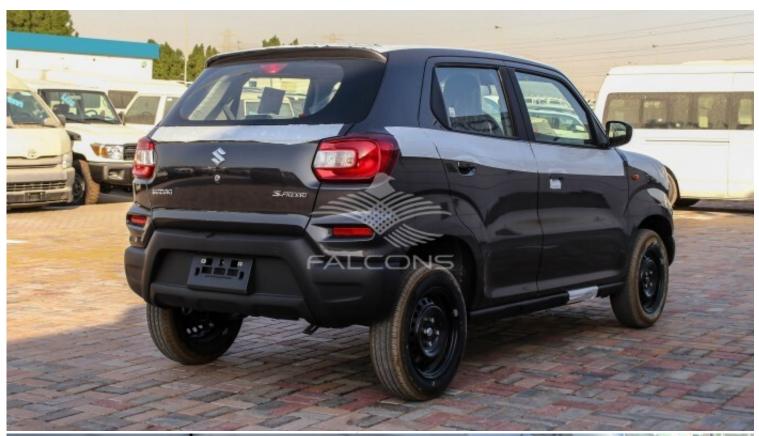

## Suzuki S-Presso 1.0L MT 2022

| Car Details  |             |           |          |  |
|--------------|-------------|-----------|----------|--|
| Make         | Suzuki      | Model     | S-Presso |  |
| Туре         | Hatchback   | Year      | 2022     |  |
| Transmission | Manual      | Cylinders | V3       |  |
| Fuel         | Petrol      | Code      | SPR01    |  |
| Location     | UAE - Dubai | Price     | 0        |  |

| Exterior Features              |                           |  |  |
|--------------------------------|---------------------------|--|--|
| MANUAL SIDE MIRRORS ADJUSTABLE | BODY COLORED DOOR HANDLES |  |  |
| BODY COLORED DOOR MIRRORS      | BLACK FRONT GRILL         |  |  |
| STEEL WHEELS WITH COVERS       | SPARE WHEEL STEEL         |  |  |