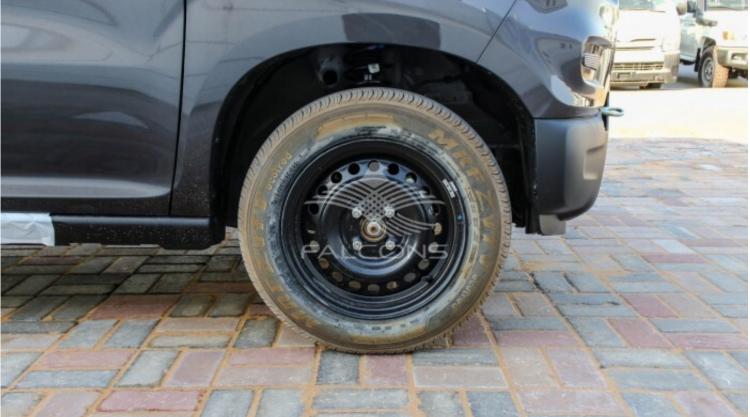

| Technical Features |                     |                    |                          |  |
|--------------------|---------------------|--------------------|--------------------------|--|
| Engine             | 1.0L                | Dimensions mm      | L 3565 X W 1520 X H 1565 |  |
| Rpm/Hp Output      | 5500/68             | Gross Weight       | 1170 KG                  |  |
| Transmission       | Manual Transmission | Tyres Size         | 165/70R14                |  |
| Number Of Doors    | 4                   | Fuel Tank Capacity | 27L                      |  |
| Seating Capacity   | 5                   |                    | -                        |  |

| Exterior Features              |                           |  |  |
|--------------------------------|---------------------------|--|--|
| MANUAL SIDE MIRRORS ADJUSTABLE | BODY COLORED DOOR HANDLES |  |  |
| BODY COLORED DOOR MIRRORS      | BLACK FRONT GRILL         |  |  |
| STEEL WHEELS WITH COVERS       | SPARE WHEEL STEEL         |  |  |