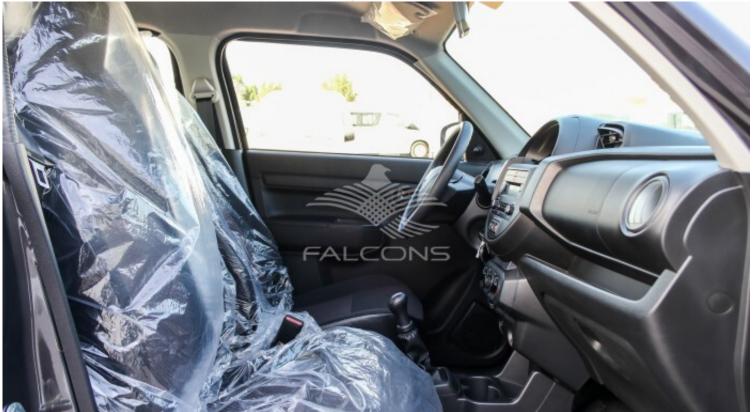

| Interior Features        |                       |  |  |  |
|--------------------------|-----------------------|--|--|--|
| AIR CONDITIONING MANUAL  | FABRICATED UPHOLSTERY |  |  |  |
| REAR DEFOGGER            | PARKING SENSORS       |  |  |  |
| DRIVER PASSENGER AIRBAGS | 12V ACCESSORY PLUG    |  |  |  |
| ABS                      | POWER STEERING        |  |  |  |
| FRONT POWER WINDOWS      | HALOGEN HEADLAMPS     |  |  |  |
| CENTRAL DOOR LOCKING     | HIGH MOUNT STOP LAMP  |  |  |  |
| URETHANE STEERING WHEEL  | SUNVISOR              |  |  |  |