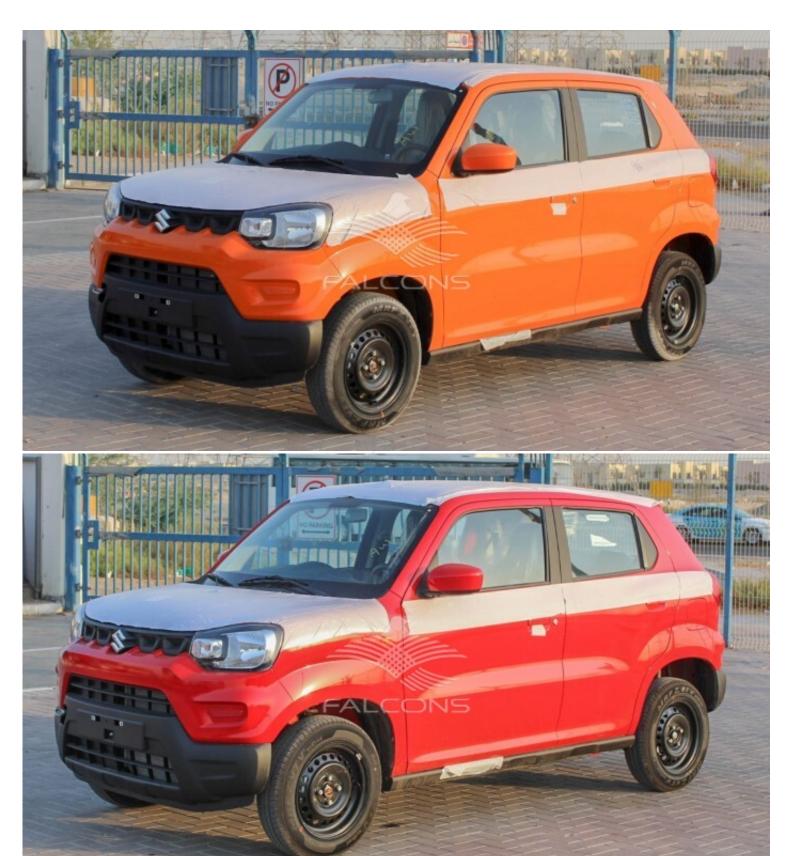

## Suzuki S-Presso 1.0L MT 2022

| Car Details  |             |           |          |  |
|--------------|-------------|-----------|----------|--|
| Make         | Suzuki      | Model     | S-Presso |  |
| Туре         | Hatchback   | Year      | 2022     |  |
| Transmission | Manual      | Cylinders | V3       |  |
| Fuel         | Petrol      | Code      | SPR01    |  |
| Location     | UAE - Dubai | Price     | 0        |  |

| Exterior Features              |                           |  |  |
|--------------------------------|---------------------------|--|--|
| MANUAL SIDE MIRRORS ADJUSTABLE | BODY COLORED DOOR HANDLES |  |  |
| BODY COLORED DOOR MIRRORS      | BLACK FRONT GRILL         |  |  |
| STEEL WHEELS WITH COVERS       | SPARE WHEEL STEEL         |  |  |

## Notes

All Pictures shown are for illustration purpose only Specifications may change without prior notice.

This vehicle available in Different colors.