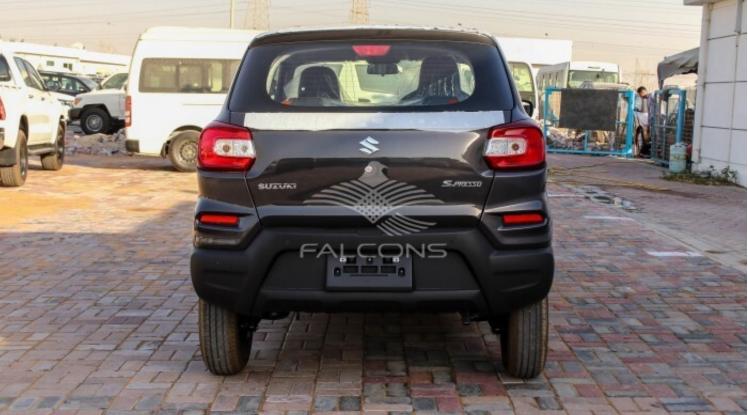

## Suzuki S-Presso 1.0L MT 2022

| Car Details  |             |           |          |  |
|--------------|-------------|-----------|----------|--|
| Make         | Suzuki      | Model     | S-Presso |  |
| Туре         | Hatchback   | Year      | 2022     |  |
| Transmission | Manual      | Cylinders | V3       |  |
| Fuel         | Petrol      | Code      | SPR01    |  |
| Location     | UAE - Dubai | Price     | 0        |  |

| Exterior Features              |                           |  |  |
|--------------------------------|---------------------------|--|--|
| MANUAL SIDE MIRRORS ADJUSTABLE | BODY COLORED DOOR HANDLES |  |  |
| BODY COLORED DOOR MIRRORS      | BLACK FRONT GRILL         |  |  |
| STEEL WHEELS WITH COVERS       | SPARE WHEEL STEEL         |  |  |