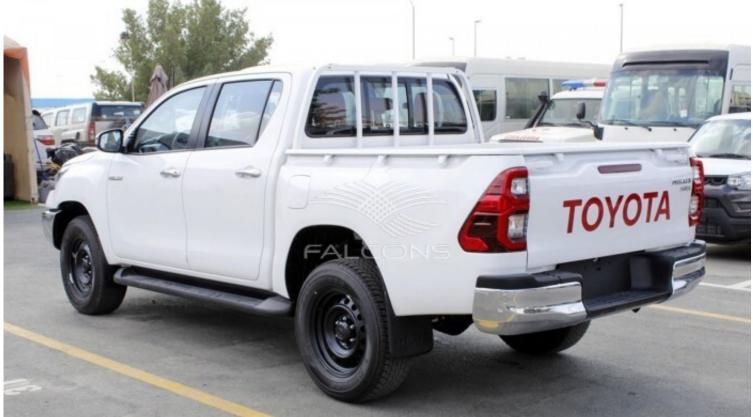

| Exterior Features         |                           |  |
|---------------------------|---------------------------|--|
| LED REAR COMBINATION LAMP | SPARE TIRE (GROUND STEEL) |  |

| BUMPER-FRONT & REAR-STEEL/STEEL STEP         | CHROMEDOOR HANDLES -CHROME PLATED            |  |
|----------------------------------------------|----------------------------------------------|--|
| MUD GUARDS FRONT & REAR-FRONT + REAR         | HIGH MOUNT STOP LAMP-W/ LED                  |  |
| OUTER MIRROR COLOUR KEYED CHROME PLATED WITH | WINDSHIELD GLASS-GREEN LAMINATED W/TOP SHADE |  |
| TURN SIGNAL                                  |                                              |  |
| DECK GUARD FRAME WITH STOPPER                | OVER FENDER MOUDLING                         |  |