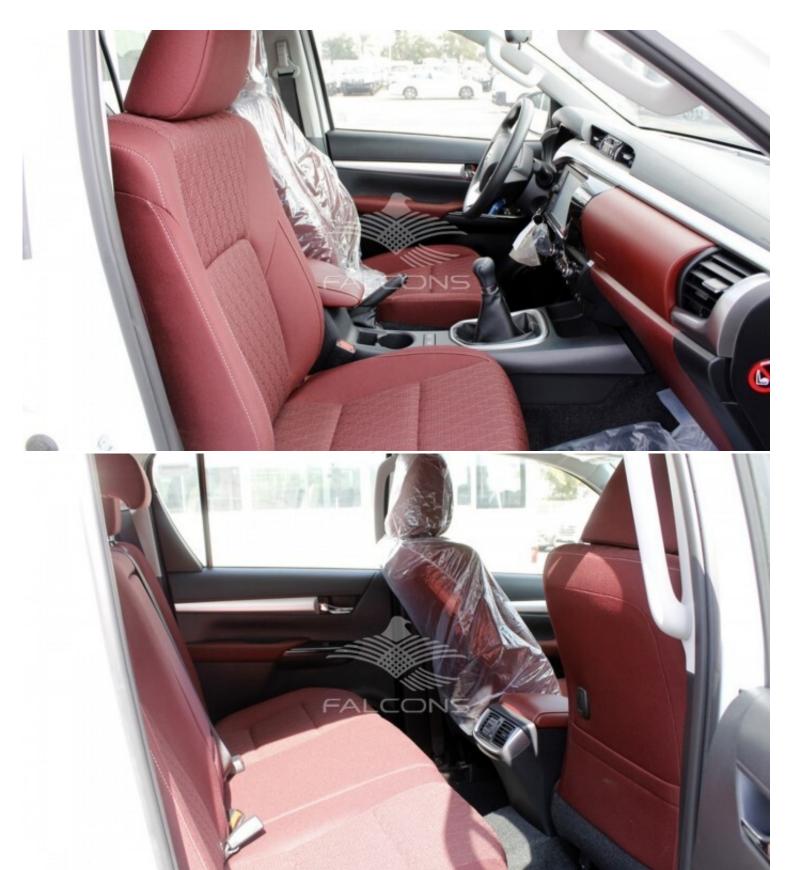

| Interior Features                            |                                               |  |  |
|----------------------------------------------|-----------------------------------------------|--|--|
| LEATHER+SILVER ORNAMENT SHIFT LEVER AND KNOB | 4WD TRANSFER LEVER & KNOB                     |  |  |
| ECOPOWER DRIVEMODE                           | ABS                                           |  |  |
| FRONT & REAR SEAT BELTS                      | 12V 3 ACCESSORY CONNECTOR                     |  |  |
| LARGE MULTI-INFORMATION DISPLAY              | 4WD INDICATOR                                 |  |  |
| AUDIO JACK + USB + 4 SPEAKERS                | POWER WINDOWS                                 |  |  |
| CRUISE CONTROL                               | VSC+HAC+TSC                                   |  |  |
| OVERHEAD CONSOLE PERSONAL LAMP               | LED HEADLAMP                                  |  |  |
| WIRELESS DOOR LOCK WITH JACK-KNIFE KEY       | TILT-MECHANICAL LOCK STEERING COLUMN          |  |  |
| DISPLAY AUDIO                                | HEATER                                        |  |  |
| FABRICATED UPHOLSTERY                        | SWITCH CONTROLS ON STEERING WHEEL             |  |  |
| DAYTIME RUNNNING LIGHT SYSTEM                | IMMOBILIZER                                   |  |  |
| POWER DOOR LOCK                              | AIRGBAG SYSTEM (D+P) KNEE BACG FOR DRIVER     |  |  |
| FRONT COOL BOX                               | LIGHT CONTROL SYSTEM (FOLLOW ME HOME FEATURE) |  |  |
| AUTO AIR CONDITIONER                         | REAR GLASS (GREEN SLIDE)                      |  |  |
| ASSIST GRIP                                  | INTERMITTENT WINSHIELD WPER CONTROL           |  |  |
| REAR HEADREST                                | -                                             |  |  |