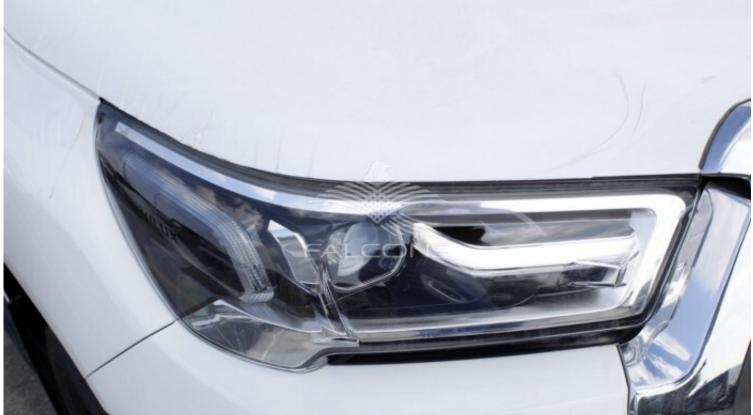

| Exterior Features         |                           |  |
|---------------------------|---------------------------|--|
| LED REAR COMBINATION LAMP | SPARE TIRE (GROUND STEEL) |  |

| BUMPER-FRONT & REAR-STEEL/STEEL STEP         | CHROMEDOOR HANDLES -CHROME PLATED            |  |
|----------------------------------------------|----------------------------------------------|--|
| MUD GUARDS FRONT & REAR-FRONT + REAR         | HIGH MOUNT STOP LAMP-W/ LED                  |  |
| OUTER MIRROR COLOUR KEYED CHROME PLATED WITH | WINDSHIELD GLASS-GREEN LAMINATED W/TOP SHADE |  |
| TURN SIGNAL                                  |                                              |  |
| DECK GUARD FRAME WITH STOPPER                | OVER FENDER MOUDLING                         |  |