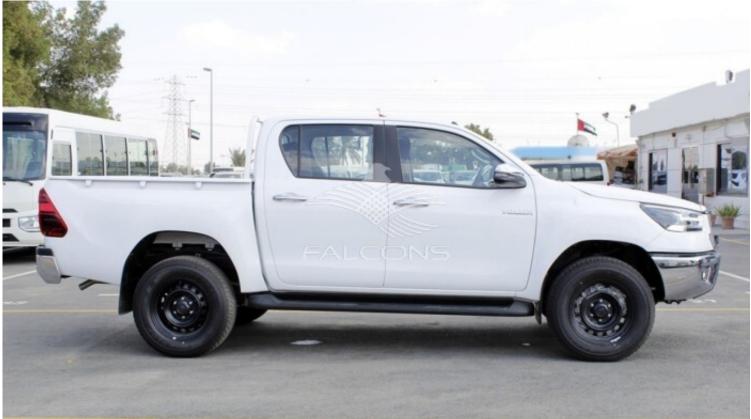

| Exterior Features         |                           |  |
|---------------------------|---------------------------|--|
| LED REAR COMBINATION LAMP | SPARE TIRE (GROUND STEEL) |  |

| BUMPER-FRONT & REAR-STEEL/STEEL STEP         | CHROMEDOOR HANDLES -CHROME PLATED            |  |
|----------------------------------------------|----------------------------------------------|--|
| MUD GUARDS FRONT & REAR-FRONT + REAR         | HIGH MOUNT STOP LAMP-W/ LED                  |  |
| OUTER MIRROR COLOUR KEYED CHROME PLATED WITH | WINDSHIELD GLASS-GREEN LAMINATED W/TOP SHADE |  |
| TURN SIGNAL                                  |                                              |  |
| DECK GUARD FRAME WITH STOPPER                | OVER FENDER MOUDLING                         |  |