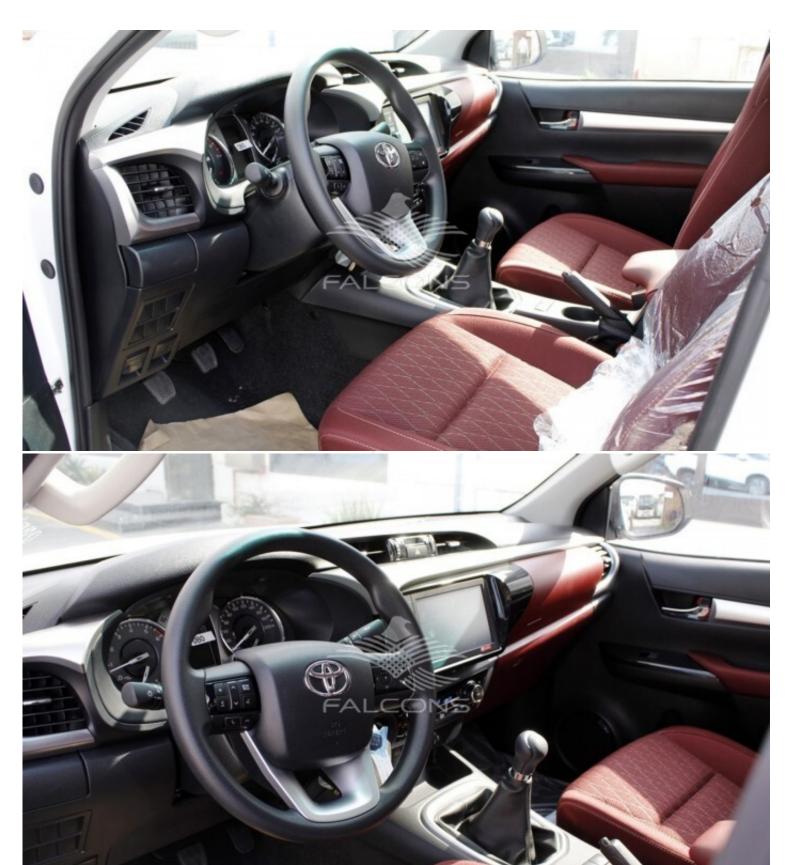

| Interior Features                            |                                               |  |  |
|----------------------------------------------|-----------------------------------------------|--|--|
| LEATHER+SILVER ORNAMENT SHIFT LEVER AND KNOB | 4WD TRANSFER LEVER & KNOB                     |  |  |
| ECOPOWER DRIVEMODE                           | ABS                                           |  |  |
| FRONT & REAR SEAT BELTS                      | 12V 3 ACCESSORY CONNECTOR                     |  |  |
| LARGE MULTI-INFORMATION DISPLAY              | 4WD INDICATOR                                 |  |  |
| AUDIO JACK + USB + 4 SPEAKERS                | POWER WINDOWS                                 |  |  |
| CRUISE CONTROL                               | VSC+HAC+TSC                                   |  |  |
| OVERHEAD CONSOLE PERSONAL LAMP               | LED HEADLAMP                                  |  |  |
| WIRELESS DOOR LOCK WITH JACK-KNIFE KEY       | TILT-MECHANICAL LOCK STEERING COLUMN          |  |  |
| DISPLAY AUDIO                                | HEATER                                        |  |  |
| FABRICATED UPHOLSTERY                        | SWITCH CONTROLS ON STEERING WHEEL             |  |  |
| DAYTIME RUNNNING LIGHT SYSTEM                | IMMOBILIZER                                   |  |  |
| POWER DOOR LOCK                              | AIRGBAG SYSTEM (D+P) KNEE BACG FOR DRIVER     |  |  |
| FRONT COOL BOX                               | LIGHT CONTROL SYSTEM (FOLLOW ME HOME FEATURE) |  |  |
| AUTO AIR CONDITIONER                         | REAR GLASS (GREEN SLIDE)                      |  |  |
| ASSIST GRIP                                  | INTERMITTENT WINSHIELD WPER CONTROL           |  |  |
| REAR HEADREST                                | -                                             |  |  |