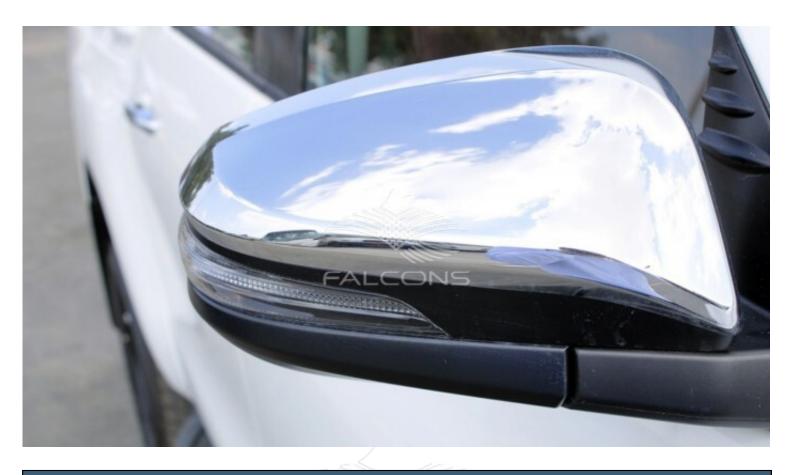

| Exterior Features         |                           |  |
|---------------------------|---------------------------|--|
| LED REAR COMBINATION LAMP | SPARE TIRE (GROUND STEEL) |  |

| BUMPER-FRONT & REAR-STEEL/STEEL STEP         | CHROMEDOOR HANDLES -CHROME PLATED            |  |
|----------------------------------------------|----------------------------------------------|--|
| MUD GUARDS FRONT & REAR-FRONT + REAR         | HIGH MOUNT STOP LAMP-W/ LED                  |  |
| OUTER MIRROR COLOUR KEYED CHROME PLATED WITH | WINDSHIELD GLASS-GREEN LAMINATED W/TOP SHADE |  |
| TURN SIGNAL                                  |                                              |  |
| DECK GUARD FRAME WITH STOPPER                | OVER FENDER MOUDLING                         |  |