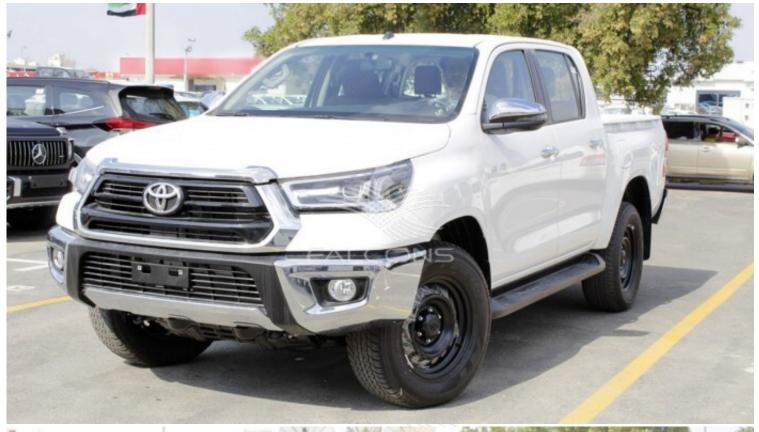

## Toyota Hilux 2.7L MT 2022

| Car Details  |             |           |       |  |
|--------------|-------------|-----------|-------|--|
| Make         | Toyota      | Model     | Hilux |  |
| Туре         | Pick-up     | Year      | 2022  |  |
| Transmission | Manual      | Cylinders | V4    |  |
| Fuel         | Petrol      | Code      | 00LS5 |  |
| Location     | UAE - Dubai | Price     | 0     |  |

| Technical Features |                           |                    |            |  |
|--------------------|---------------------------|--------------------|------------|--|
| Engine             | 2.7L/4 Cylinder           | Transmission       | 6 Speed MT |  |
| Rpm-Hp Output      | 3600/164                  | Terrain            | 4X4        |  |
| Number of Doors    | 4                         | Seating Capacity   | 5          |  |
| Tyres Size         | 265/65R17                 | Fuel Tank Capacity | 80L        |  |
| Dimensions mm      | L 5330) X W 1855 X H 1815 | Gross Weight KG    | 2800 KG    |  |

| Exterior Features         |                           |  |
|---------------------------|---------------------------|--|
| LED REAR COMBINATION LAMP | SPARE TIRE (GROUND STEEL) |  |

| BUMPER-FRONT & REAR-STEEL/STEEL STEP         | CHROMEDOOR HANDLES -CHROME PLATED            |  |
|----------------------------------------------|----------------------------------------------|--|
| MUD GUARDS FRONT & REAR-FRONT + REAR         | HIGH MOUNT STOP LAMP-W/ LED                  |  |
| OUTER MIRROR COLOUR KEYED CHROME PLATED WITH | WINDSHIELD GLASS-GREEN LAMINATED W/TOP SHADE |  |
| TURN SIGNAL                                  |                                              |  |
| DECK GUARD FRAME WITH STOPPER                | OVER FENDER MOUDLING                         |  |