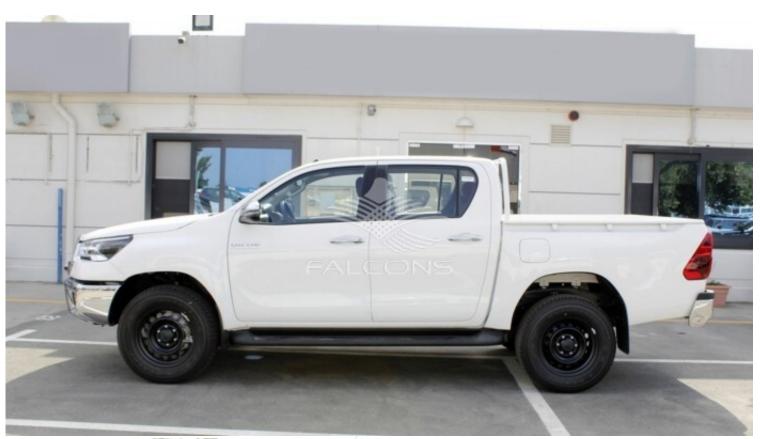

## Toyota Hilux 2.7L MT 2022

| Car Details  |             |           |       |  |
|--------------|-------------|-----------|-------|--|
| Make         | Toyota      | Model     | Hilux |  |
| Туре         | Pick-up     | Year      | 2022  |  |
| Transmission | Manual      | Cylinders | V4    |  |
| Fuel         | Petrol      | Code      | 00LS5 |  |
| Location     | UAE - Dubai | Price     | 0     |  |

| Technical Features |                           |                    |            |  |
|--------------------|---------------------------|--------------------|------------|--|
| Engine             | 2.7L/4 Cylinder           | Transmission       | 6 Speed MT |  |
| Rpm-Hp Output      | 3600/164                  | Terrain            | 4X4        |  |
| Number of Doors    | 4                         | Seating Capacity   | 5          |  |
| Tyres Size         | 265/65R17                 | Fuel Tank Capacity | 80L        |  |
| Dimensions mm      | L 5330) X W 1855 X H 1815 | Gross Weight KG    | 2800 KG    |  |

| Exterior Features         |                           |  |
|---------------------------|---------------------------|--|
| LED REAR COMBINATION LAMP | SPARE TIRE (GROUND STEEL) |  |

| BUMPER-FRONT & REAR-STEEL/STEEL STEP         | CHROMEDOOR HANDLES -CHROME PLATED            |  |
|----------------------------------------------|----------------------------------------------|--|
| MUD GUARDS FRONT & REAR-FRONT + REAR         | HIGH MOUNT STOP LAMP-W/ LED                  |  |
| OUTER MIRROR COLOUR KEYED CHROME PLATED WITH | WINDSHIELD GLASS-GREEN LAMINATED W/TOP SHADE |  |
| TURN SIGNAL                                  |                                              |  |
| DECK GUARD FRAME WITH STOPPER                | OVER FENDER MOUDLING                         |  |