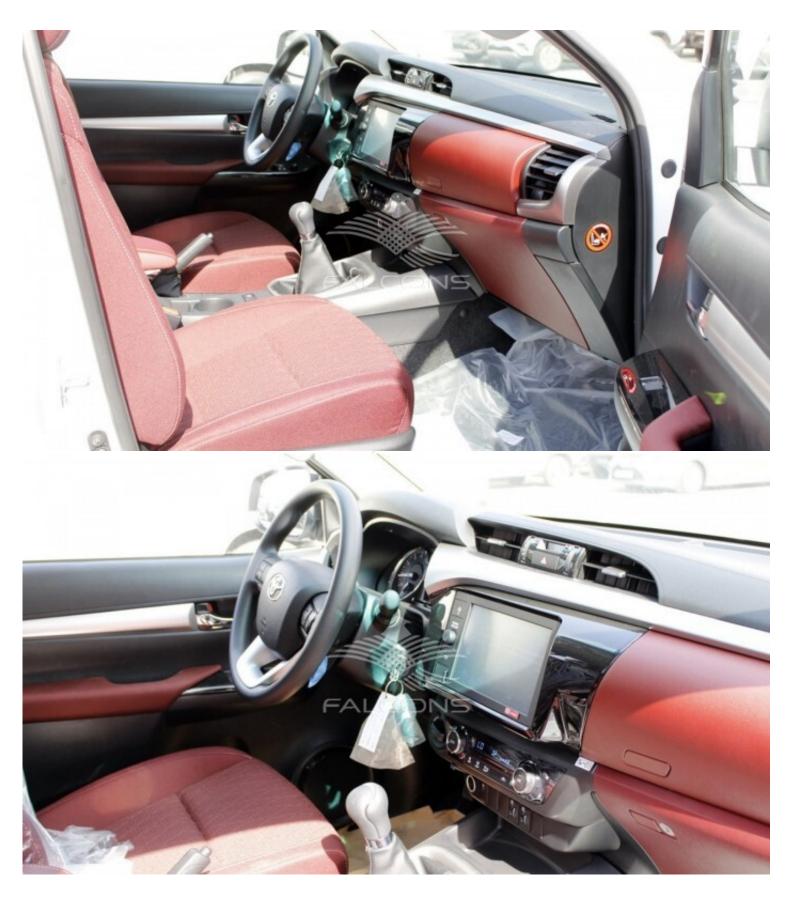

| Interior Features                            |                                               |  |  |
|----------------------------------------------|-----------------------------------------------|--|--|
| LEATHER+SILVER ORNAMENT SHIFT LEVER AND KNOB | 4WD TRANSFER LEVER & KNOB                     |  |  |
| ECOPOWER DRIVEMODE                           | ABS                                           |  |  |
| FRONT & REAR SEAT BELTS                      | 12V 3 ACCESSORY CONNECTOR                     |  |  |
| LARGE MULTI-INFORMATION DISPLAY              | 4WD INDICATOR                                 |  |  |
| AUDIO JACK + USB + 4 SPEAKERS                | POWER WINDOWS                                 |  |  |
| CRUISE CONTROL                               | VSC+HAC+TSC                                   |  |  |
| OVERHEAD CONSOLE PERSONAL LAMP               | LED HEADLAMP                                  |  |  |
| WIRELESS DOOR LOCK WITH JACK-KNIFE KEY       | TILT-MECHANICAL LOCK STEERING COLUMN          |  |  |
| DISPLAY AUDIO                                | HEATER                                        |  |  |
| FABRICATED UPHOLSTERY                        | SWITCH CONTROLS ON STEERING WHEEL             |  |  |
| DAYTIME RUNNNING LIGHT SYSTEM                | IMMOBILIZER                                   |  |  |
| POWER DOOR LOCK                              | AIRGBAG SYSTEM (D+P) KNEE BACG FOR DRIVER     |  |  |
| FRONT COOL BOX                               | LIGHT CONTROL SYSTEM (FOLLOW ME HOME FEATURE) |  |  |
| AUTO AIR CONDITIONER                         | REAR GLASS (GREEN SLIDE)                      |  |  |
| ASSIST GRIP                                  | INTERMITTENT WINSHIELD WPER CONTROL           |  |  |
| REAR HEADREST                                | -                                             |  |  |