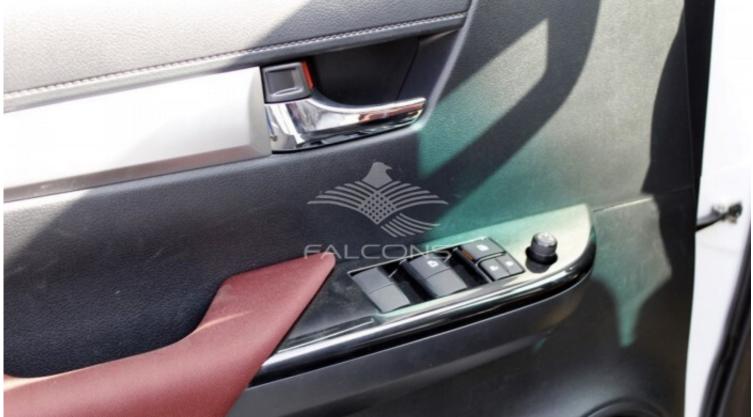

| Interior Features                            |                                               |  |  |
|----------------------------------------------|-----------------------------------------------|--|--|
| LEATHER+SILVER ORNAMENT SHIFT LEVER AND KNOB | 4WD TRANSFER LEVER & KNOB                     |  |  |
| ECOPOWER DRIVEMODE                           | ABS                                           |  |  |
| FRONT & REAR SEAT BELTS                      | 12V 3 ACCESSORY CONNECTOR                     |  |  |
| LARGE MULTI-INFORMATION DISPLAY              | 4WD INDICATOR                                 |  |  |
| AUDIO JACK + USB + 4 SPEAKERS                | POWER WINDOWS                                 |  |  |
| CRUISE CONTROL                               | VSC+HAC+TSC                                   |  |  |
| OVERHEAD CONSOLE PERSONAL LAMP               | LED HEADLAMP                                  |  |  |
| WIRELESS DOOR LOCK WITH JACK-KNIFE KEY       | TILT-MECHANICAL LOCK STEERING COLUMN          |  |  |
| DISPLAY AUDIO                                | HEATER                                        |  |  |
| FABRICATED UPHOLSTERY                        | SWITCH CONTROLS ON STEERING WHEEL             |  |  |
| DAYTIME RUNNNING LIGHT SYSTEM                | IMMOBILIZER                                   |  |  |
| POWER DOOR LOCK                              | AIRGBAG SYSTEM (D+P) KNEE BACG FOR DRIVER     |  |  |
| FRONT COOL BOX                               | LIGHT CONTROL SYSTEM (FOLLOW ME HOME FEATURE) |  |  |
| AUTO AIR CONDITIONER                         | REAR GLASS (GREEN SLIDE)                      |  |  |
| ASSIST GRIP                                  | INTERMITTENT WINSHIELD WPER CONTROL           |  |  |
| REAR HEADREST                                | -                                             |  |  |