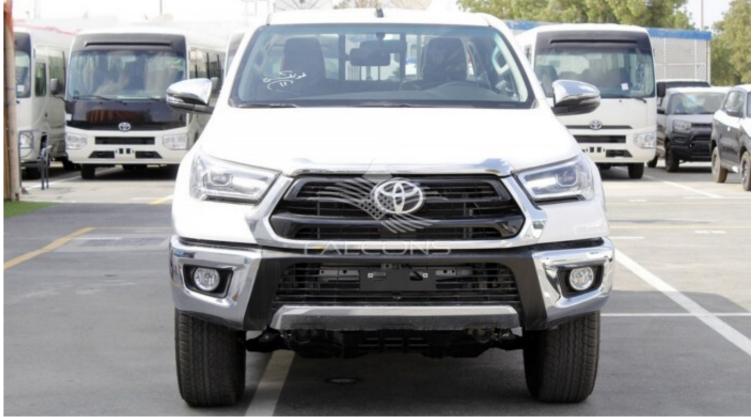

| Exterior Features         |                           |  |
|---------------------------|---------------------------|--|
| LED REAR COMBINATION LAMP | SPARE TIRE (GROUND STEEL) |  |

| BUMPER-FRONT & REAR-STEEL/STEEL STEP         | CHROMEDOOR HANDLES -CHROME PLATED            |  |
|----------------------------------------------|----------------------------------------------|--|
| MUD GUARDS FRONT & REAR-FRONT + REAR         | HIGH MOUNT STOP LAMP-W/ LED                  |  |
| OUTER MIRROR COLOUR KEYED CHROME PLATED WITH | WINDSHIELD GLASS-GREEN LAMINATED W/TOP SHADE |  |
| TURN SIGNAL                                  |                                              |  |
| DECK GUARD FRAME WITH STOPPER                | OVER FENDER MOUDLING                         |  |