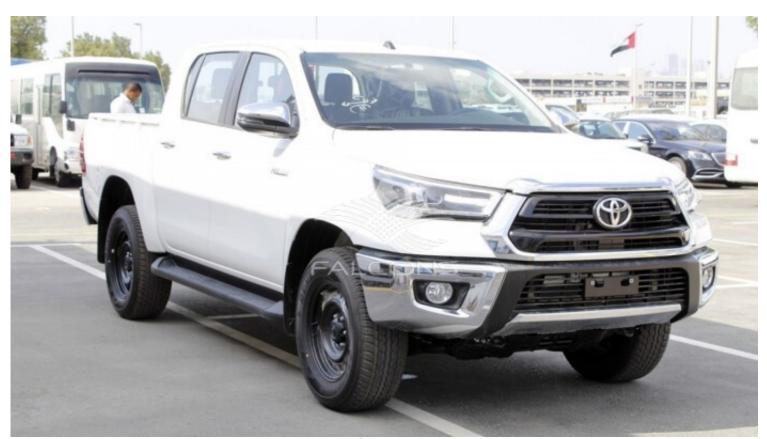

| Exterior Features         |                           |  |
|---------------------------|---------------------------|--|
| LED REAR COMBINATION LAMP | SPARE TIRE (GROUND STEEL) |  |

| BUMPER-FRONT & REAR-STEEL/STEEL STEP         | CHROMEDOOR HANDLES -CHROME PLATED            |  |
|----------------------------------------------|----------------------------------------------|--|
| MUD GUARDS FRONT & REAR-FRONT + REAR         | HIGH MOUNT STOP LAMP-W/ LED                  |  |
| OUTER MIRROR COLOUR KEYED CHROME PLATED WITH | WINDSHIELD GLASS-GREEN LAMINATED W/TOP SHADE |  |
| TURN SIGNAL                                  |                                              |  |
| DECK GUARD FRAME WITH STOPPER                | OVER FENDER MOUDLING                         |  |