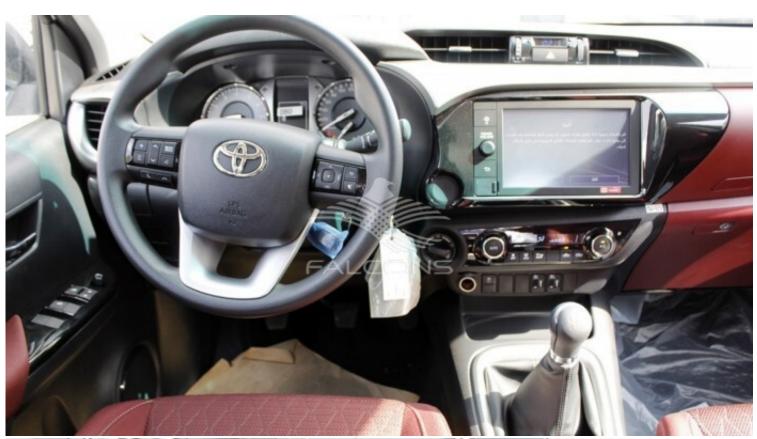

| Interior Features                            |                                               |  |  |
|----------------------------------------------|-----------------------------------------------|--|--|
| LEATHER+SILVER ORNAMENT SHIFT LEVER AND KNOB | 4WD TRANSFER LEVER & KNOB                     |  |  |
| ECOPOWER DRIVEMODE                           | ABS                                           |  |  |
| FRONT & REAR SEAT BELTS                      | 12V 3 ACCESSORY CONNECTOR                     |  |  |
| LARGE MULTI-INFORMATION DISPLAY              | 4WD INDICATOR                                 |  |  |
| AUDIO JACK + USB + 4 SPEAKERS                | POWER WINDOWS                                 |  |  |
| CRUISE CONTROL                               | VSC+HAC+TSC                                   |  |  |
| OVERHEAD CONSOLE PERSONAL LAMP               | LED HEADLAMP                                  |  |  |
| WIRELESS DOOR LOCK WITH JACK-KNIFE KEY       | TILT-MECHANICAL LOCK STEERING COLUMN          |  |  |
| DISPLAY AUDIO                                | HEATER                                        |  |  |
| FABRICATED UPHOLSTERY                        | SWITCH CONTROLS ON STEERING WHEEL             |  |  |
| DAYTIME RUNNNING LIGHT SYSTEM                | IMMOBILIZER                                   |  |  |
| POWER DOOR LOCK                              | AIRGBAG SYSTEM (D+P) KNEE BACG FOR DRIVER     |  |  |
| FRONT COOL BOX                               | LIGHT CONTROL SYSTEM (FOLLOW ME HOME FEATURE) |  |  |
| AUTO AIR CONDITIONER                         | REAR GLASS (GREEN SLIDE)                      |  |  |
| ASSIST GRIP                                  | INTERMITTENT WINSHIELD WPER CONTROL           |  |  |
| REAR HEADREST                                | -                                             |  |  |