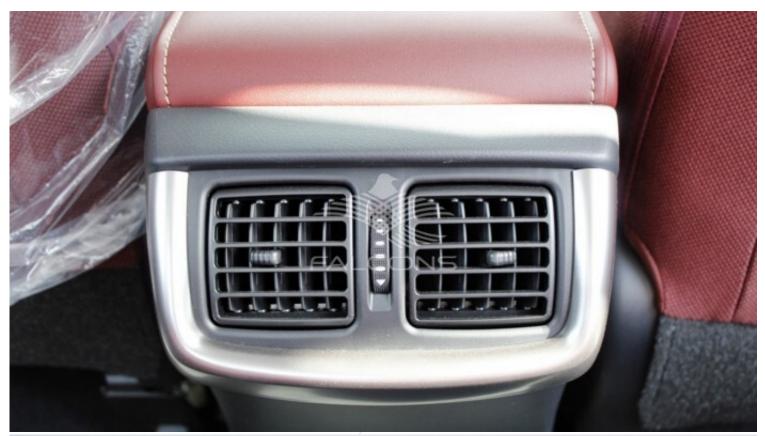

| Interior Features                            |                                               |  |  |
|----------------------------------------------|-----------------------------------------------|--|--|
| LEATHER+SILVER ORNAMENT SHIFT LEVER AND KNOB | 4WD TRANSFER LEVER & KNOB                     |  |  |
| ECOPOWER DRIVEMODE                           | ABS                                           |  |  |
| FRONT & REAR SEAT BELTS                      | 12V 3 ACCESSORY CONNECTOR                     |  |  |
| LARGE MULTI-INFORMATION DISPLAY              | 4WD INDICATOR                                 |  |  |
| AUDIO JACK + USB + 4 SPEAKERS                | POWER WINDOWS                                 |  |  |
| CRUISE CONTROL                               | VSC+HAC+TSC                                   |  |  |
| OVERHEAD CONSOLE PERSONAL LAMP               | LED HEADLAMP                                  |  |  |
| WIRELESS DOOR LOCK WITH JACK-KNIFE KEY       | TILT-MECHANICAL LOCK STEERING COLUMN          |  |  |
| DISPLAY AUDIO                                | HEATER                                        |  |  |
| FABRICATED UPHOLSTERY                        | SWITCH CONTROLS ON STEERING WHEEL             |  |  |
| DAYTIME RUNNNING LIGHT SYSTEM                | IMMOBILIZER                                   |  |  |
| POWER DOOR LOCK                              | AIRGBAG SYSTEM (D+P) KNEE BACG FOR DRIVER     |  |  |
| FRONT COOL BOX                               | LIGHT CONTROL SYSTEM (FOLLOW ME HOME FEATURE) |  |  |
| AUTO AIR CONDITIONER                         | REAR GLASS (GREEN SLIDE)                      |  |  |
| ASSIST GRIP                                  | INTERMITTENT WINSHIELD WPER CONTROL           |  |  |
| REAR HEADREST                                | -                                             |  |  |