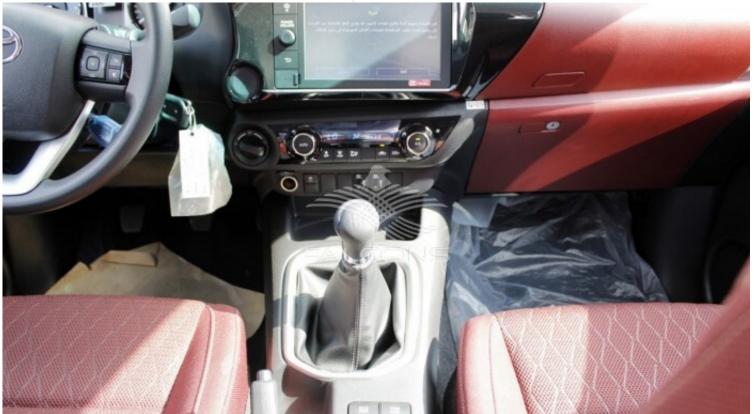

| Interior Features                            |                                               |  |  |
|----------------------------------------------|-----------------------------------------------|--|--|
| LEATHER+SILVER ORNAMENT SHIFT LEVER AND KNOB | 4WD TRANSFER LEVER & KNOB                     |  |  |
| ECOPOWER DRIVEMODE                           | ABS                                           |  |  |
| FRONT & REAR SEAT BELTS                      | 12V 3 ACCESSORY CONNECTOR                     |  |  |
| LARGE MULTI-INFORMATION DISPLAY              | 4WD INDICATOR                                 |  |  |
| AUDIO JACK + USB + 4 SPEAKERS                | POWER WINDOWS                                 |  |  |
| CRUISE CONTROL                               | VSC+HAC+TSC                                   |  |  |
| OVERHEAD CONSOLE PERSONAL LAMP               | LED HEADLAMP                                  |  |  |
| WIRELESS DOOR LOCK WITH JACK-KNIFE KEY       | TILT-MECHANICAL LOCK STEERING COLUMN          |  |  |
| DISPLAY AUDIO                                | HEATER                                        |  |  |
| FABRICATED UPHOLSTERY                        | SWITCH CONTROLS ON STEERING WHEEL             |  |  |
| DAYTIME RUNNNING LIGHT SYSTEM                | IMMOBILIZER                                   |  |  |
| POWER DOOR LOCK                              | AIRGBAG SYSTEM (D+P) KNEE BACG FOR DRIVER     |  |  |
| FRONT COOL BOX                               | LIGHT CONTROL SYSTEM (FOLLOW ME HOME FEATURE) |  |  |
| AUTO AIR CONDITIONER                         | REAR GLASS (GREEN SLIDE)                      |  |  |
| ASSIST GRIP                                  | INTERMITTENT WINSHIELD WPER CONTROL           |  |  |
| REAR HEADREST                                | -                                             |  |  |