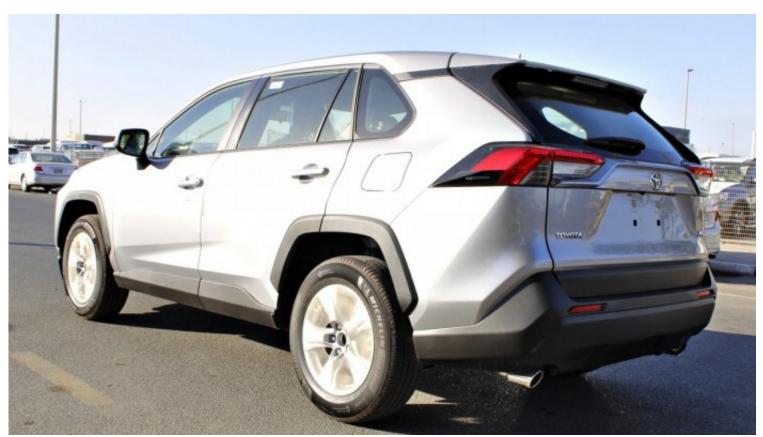

## Toyota RAV4 2.0L AT 2021 ACTIVE STD

| Car Details  |             |           |       |  |
|--------------|-------------|-----------|-------|--|
| Make         | Toyota      | Model     | RAV4  |  |
| Туре         | Suv         | Year      | 2021  |  |
| Transmission | Automatic   | Cylinders | V4    |  |
| Fuel         | Petrol      | Code      | 00041 |  |
| Location     | UAE - Dubai | Price     | 0     |  |

| Exterior Features                |                          |  |  |
|----------------------------------|--------------------------|--|--|
| 17" ALUMINIUM WHEELS             | BODY COLOUR DOOR MIRRORS |  |  |
| ELECTRIC ADJUSTABLE SIDE MIRRORS | FULL LED HEADLAMPS       |  |  |
| ALLOY SPARE WHEEL                | -                        |  |  |