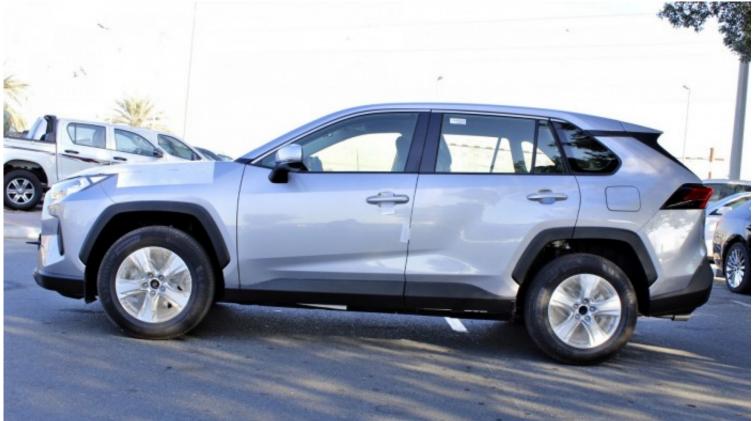

| Technical Features |                          |                    |               |  |
|--------------------|--------------------------|--------------------|---------------|--|
| Engine             | 2.0L/4 Cylinder          | Transmission       | Automatic CVT |  |
| Rpm-Hp Output      | 6600/173                 | Terrain            | Front 2 WD    |  |
| Number of Doors    | 5                        | Seating Capacity   | 5             |  |
| Tyres Size         | 225/65 R17               | Fuel Tank Capacity | 55L           |  |
| Dimensions mm      | L 4600 x W 1855 x H 1685 | Gross Weight KG    | 2080          |  |

| Exterior Features                |                          |  |  |
|----------------------------------|--------------------------|--|--|
| 17" ALUMINIUM WHEELS             | BODY COLOUR DOOR MIRRORS |  |  |
| ELECTRIC ADJUSTABLE SIDE MIRRORS | FULL LED HEADLAMPS       |  |  |
| ALLOY SPARE WHEEL                | -                        |  |  |