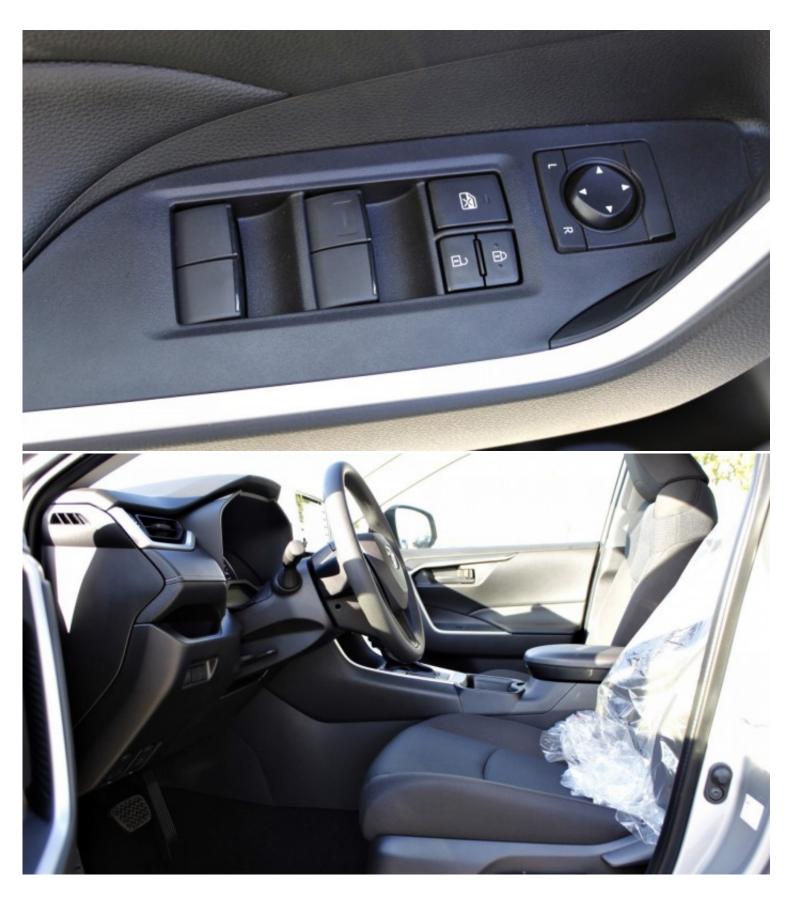

| Interior Features                      |                                                       |  |
|----------------------------------------|-------------------------------------------------------|--|
| URETHANE STEERING WHEEL                | HEIGHT AND REACH ADJUSTABLE DRIVER SEAT               |  |
| FABRIC UPHOLSTERY                      | POWER STEERING                                        |  |
| ADJUSTABLE STEERING WHEEL              | CENTRAL DOOR LOCKING                                  |  |
| RADIO CD / MP3, USB , AUX + 4 SPEAKERS | HANDSFREE KIT                                         |  |
| STEERING WHEEL AUDIO CONTROL           | MANUAL AIR CONDITIONNING                              |  |
| FRONT , REAR POWER WINDOWS             | DRIVER , PASSENGER , SIDE & CURTAINS , KNEES (DRIVER) |  |
|                                        | AIRBAGS                                               |  |
| SEATBELTS                              | FRONT , REAR HEADRESTS                                |  |
| ABS                                    | -                                                     |  |