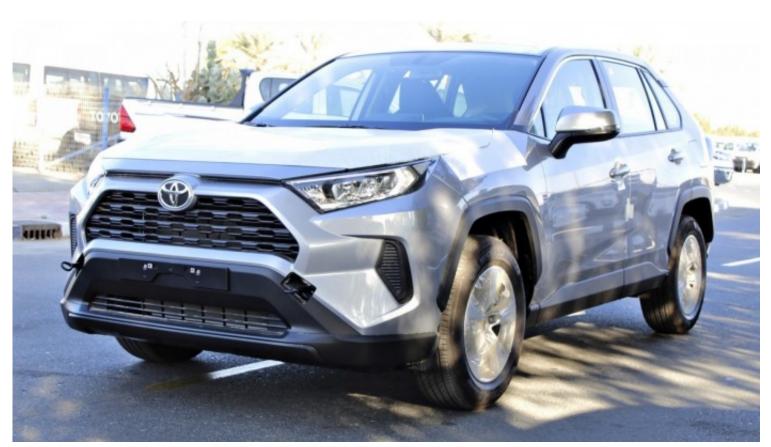

## Toyota RAV4 2.0L AT 2021 ACTIVE STD

| Car Details  |             |           |       |  |
|--------------|-------------|-----------|-------|--|
| Make         | Toyota      | Model     | RAV4  |  |
| Туре         | Suv         | Year      | 2021  |  |
| Transmission | Automatic   | Cylinders | V4    |  |
| Fuel         | Petrol      | Code      | 00041 |  |
| Location     | UAE - Dubai | Price     | 0     |  |

| Exterior Features                |                          |  |  |
|----------------------------------|--------------------------|--|--|
| 17" ALUMINIUM WHEELS             | BODY COLOUR DOOR MIRRORS |  |  |
| ELECTRIC ADJUSTABLE SIDE MIRRORS | FULL LED HEADLAMPS       |  |  |
| ALLOY SPARE WHEEL                | -                        |  |  |