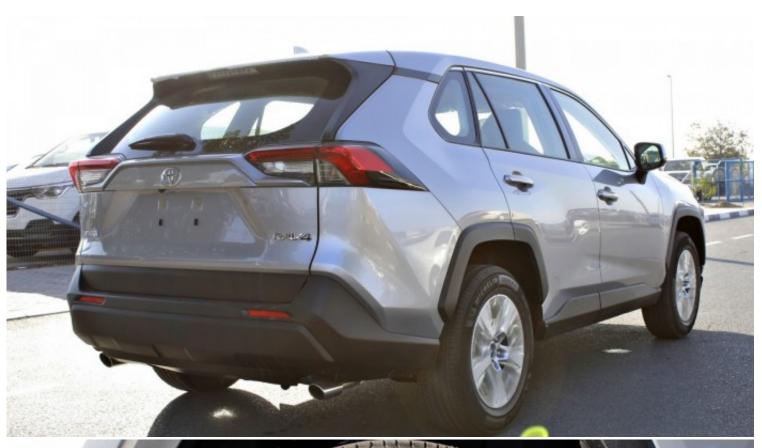

## Toyota RAV4 2.0L AT 2021 ACTIVE STD

| Car Details  |             |           |       |  |
|--------------|-------------|-----------|-------|--|
| Make         | Toyota      | Model     | RAV4  |  |
| Туре         | Suv         | Year      | 2021  |  |
| Transmission | Automatic   | Cylinders | V4    |  |
| Fuel         | Petrol      | Code      | 00041 |  |
| Location     | UAE - Dubai | Price     | 0     |  |

| Exterior Features                |                          |  |  |
|----------------------------------|--------------------------|--|--|
| 17" ALUMINIUM WHEELS             | BODY COLOUR DOOR MIRRORS |  |  |
| ELECTRIC ADJUSTABLE SIDE MIRRORS | FULL LED HEADLAMPS       |  |  |
| ALLOY SPARE WHEEL                | -                        |  |  |