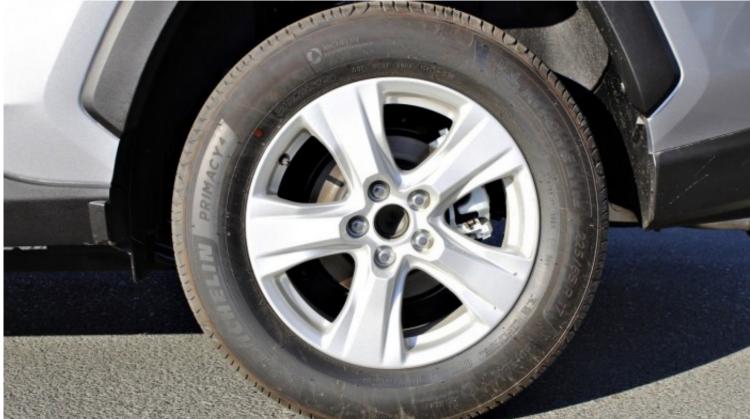

| Technical Features |                          |                    |               |  |
|--------------------|--------------------------|--------------------|---------------|--|
| Engine             | 2.0L/4 Cylinder          | Transmission       | Automatic CVT |  |
| Rpm-Hp Output      | 6600/173                 | Terrain            | Front 2 WD    |  |
| Number of Doors    | 5                        | Seating Capacity   | 5             |  |
| Tyres Size         | 225/65 R17               | Fuel Tank Capacity | 55L           |  |
| Dimensions mm      | L 4600 x W 1855 x H 1685 | Gross Weight KG    | 2080          |  |

| Exterior Features                |                          |  |  |
|----------------------------------|--------------------------|--|--|
| 17" ALUMINIUM WHEELS             | BODY COLOUR DOOR MIRRORS |  |  |
| ELECTRIC ADJUSTABLE SIDE MIRRORS | FULL LED HEADLAMPS       |  |  |
| ALLOY SPARE WHEEL                | -                        |  |  |