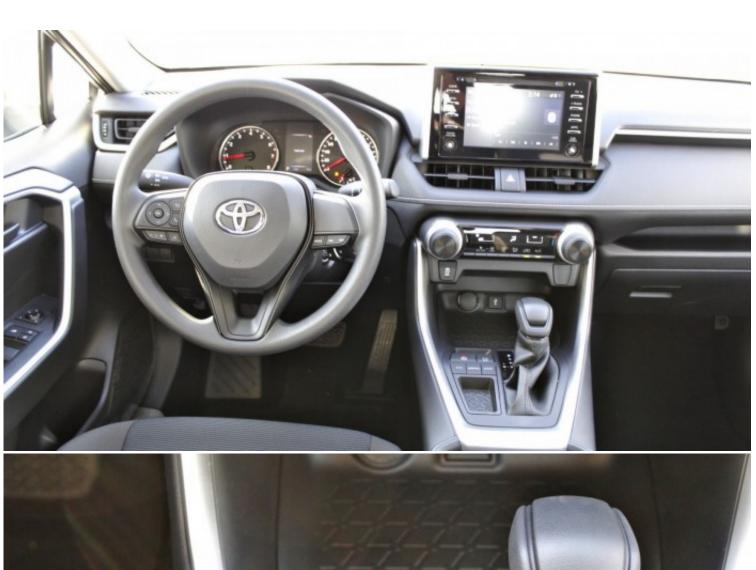

| Interior Features                      |                                                       |  |
|----------------------------------------|-------------------------------------------------------|--|
| URETHANE STEERING WHEEL                | HEIGHT AND REACH ADJUSTABLE DRIVER SEAT               |  |
| FABRIC UPHOLSTERY                      | POWER STEERING                                        |  |
| ADJUSTABLE STEERING WHEEL              | CENTRAL DOOR LOCKING                                  |  |
| RADIO CD / MP3, USB , AUX + 4 SPEAKERS | HANDSFREE KIT                                         |  |
| STEERING WHEEL AUDIO CONTROL           | MANUAL AIR CONDITIONNING                              |  |
| FRONT , REAR POWER WINDOWS             | DRIVER , PASSENGER , SIDE & CURTAINS , KNEES (DRIVER) |  |
|                                        | AIRBAGS                                               |  |
| SEATBELTS                              | FRONT , REAR HEADRESTS                                |  |
| ABS                                    | -                                                     |  |