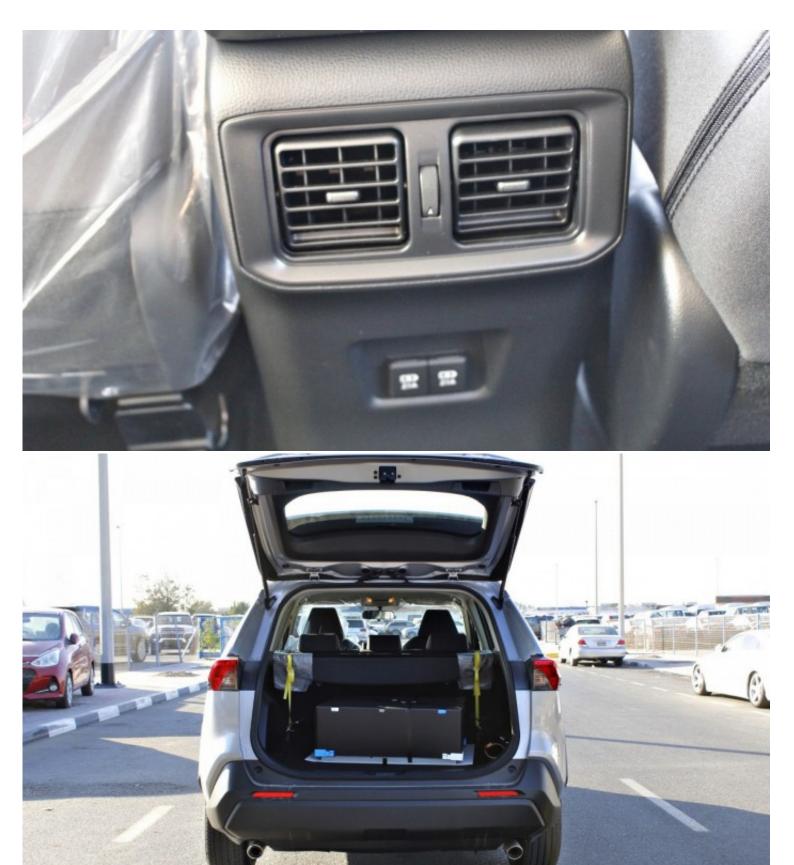

| Interior Features                      |                                                       |  |
|----------------------------------------|-------------------------------------------------------|--|
| URETHANE STEERING WHEEL                | HEIGHT AND REACH ADJUSTABLE DRIVER SEAT               |  |
| FABRIC UPHOLSTERY                      | POWER STEERING                                        |  |
| ADJUSTABLE STEERING WHEEL              | CENTRAL DOOR LOCKING                                  |  |
| RADIO CD / MP3, USB , AUX + 4 SPEAKERS | HANDSFREE KIT                                         |  |
| STEERING WHEEL AUDIO CONTROL           | MANUAL AIR CONDITIONNING                              |  |
| FRONT , REAR POWER WINDOWS             | DRIVER , PASSENGER , SIDE & CURTAINS , KNEES (DRIVER) |  |
|                                        | AIRBAGS                                               |  |
| SEATBELTS                              | FRONT , REAR HEADRESTS                                |  |
| ABS                                    | -                                                     |  |