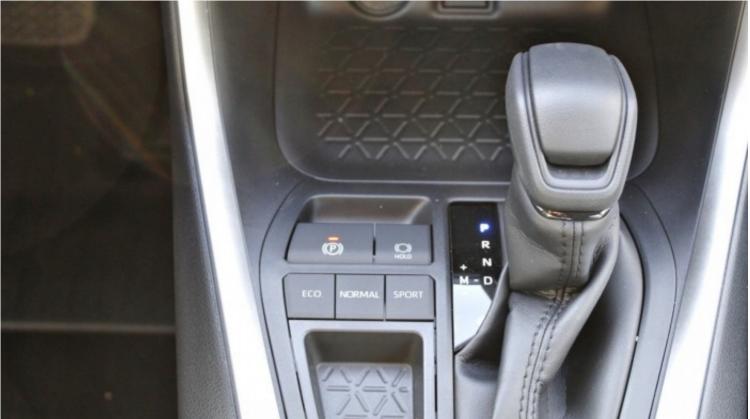

| Technical Features |                          |                    |               |  |
|--------------------|--------------------------|--------------------|---------------|--|
| Engine             | 2.0L/4 Cylinder          | Transmission       | Automatic CVT |  |
| Rpm-Hp Output      | 6600/173                 | Terrain            | Front 2 WD    |  |
| Number of Doors    | 5                        | Seating Capacity   | 5             |  |
| Tyres Size         | 225/65 R17               | Fuel Tank Capacity | 55L           |  |
| Dimensions mm      | L 4600 x W 1855 x H 1685 | Gross Weight KG    | 2080          |  |