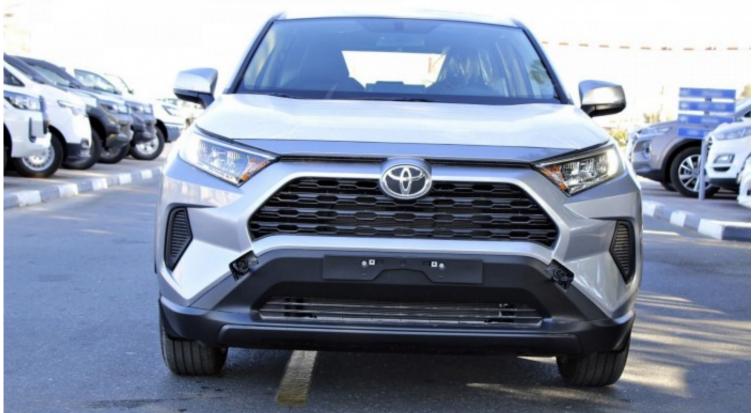

| Exterior Features                |                          |  |  |
|----------------------------------|--------------------------|--|--|
| 17" ALUMINIUM WHEELS             | BODY COLOUR DOOR MIRRORS |  |  |
| ELECTRIC ADJUSTABLE SIDE MIRRORS | FULL LED HEADLAMPS       |  |  |
| ALLOY SPARE WHEEL                | -                        |  |  |