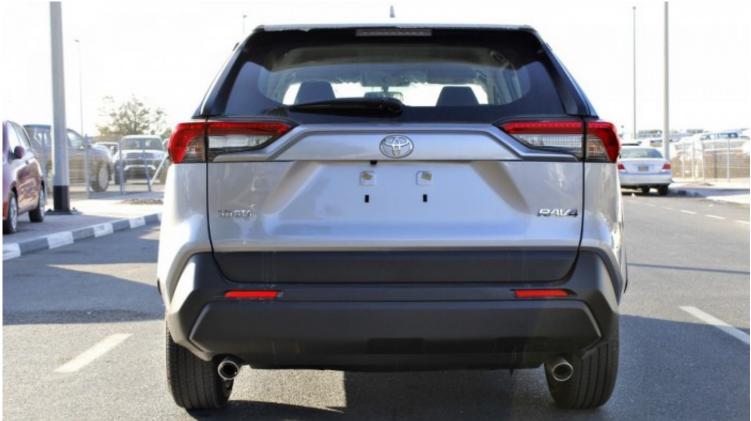

## Toyota RAV4 2.0L AT 2021 ACTIVE STD

| Car Details  |             |           |       |  |
|--------------|-------------|-----------|-------|--|
| Make         | Toyota      | Model     | RAV4  |  |
| Туре         | Suv         | Year      | 2021  |  |
| Transmission | Automatic   | Cylinders | V4    |  |
| Fuel         | Petrol      | Code      | 00041 |  |
| Location     | UAE - Dubai | Price     | 0     |  |

| Exterior Features                |                          |  |  |
|----------------------------------|--------------------------|--|--|
| 17" ALUMINIUM WHEELS             | BODY COLOUR DOOR MIRRORS |  |  |
| ELECTRIC ADJUSTABLE SIDE MIRRORS | FULL LED HEADLAMPS       |  |  |
| ALLOY SPARE WHEEL                | -                        |  |  |