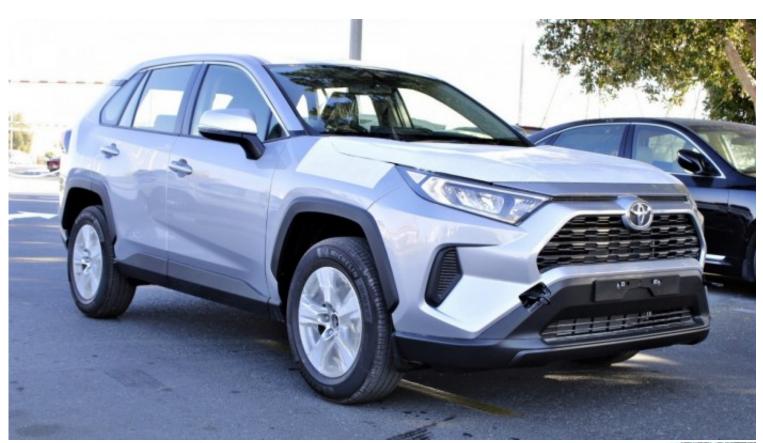

## Toyota RAV4 2.0L AT 2021 ACTIVE STD

| Car Details  |             |           |       |  |
|--------------|-------------|-----------|-------|--|
| Make         | Toyota      | Model     | RAV4  |  |
| Туре         | Suv         | Year      | 2021  |  |
| Transmission | Automatic   | Cylinders | V4    |  |
| Fuel         | Petrol      | Code      | 00041 |  |
| Location     | UAE - Dubai | Price     | 0     |  |

| Exterior Features                |                          |  |  |
|----------------------------------|--------------------------|--|--|
| 17" ALUMINIUM WHEELS             | BODY COLOUR DOOR MIRRORS |  |  |
| ELECTRIC ADJUSTABLE SIDE MIRRORS | FULL LED HEADLAMPS       |  |  |
| ALLOY SPARE WHEEL                | -                        |  |  |