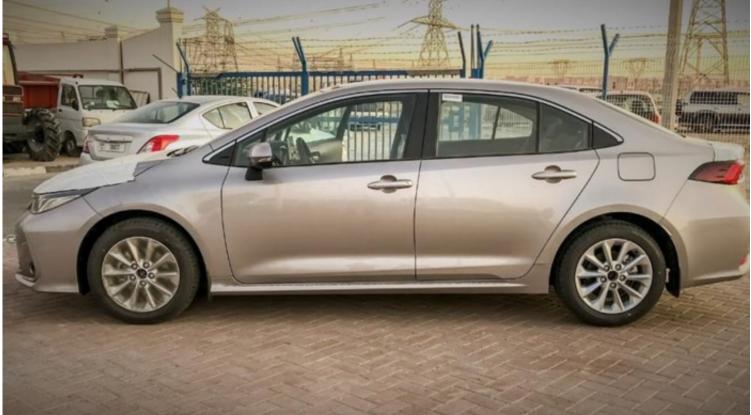

## Toyota Corolla 1.8L AT 2021

| Car Details  |             |           |         |  |
|--------------|-------------|-----------|---------|--|
| Make         | Toyota      | Model     | Corolla |  |
| Туре         | Sedans      | Year      | 2021    |  |
| Transmission | Automatic   | Cylinders | V4      |  |
| Fuel         | Petrol      | Code      | 0RE03   |  |
| Location     | UAE - Dubai | Price     | 0       |  |

## Notes

All Pictures shown are for illustration purpose only Specifications may change without prior notice.

This vehicle available in Different colors.