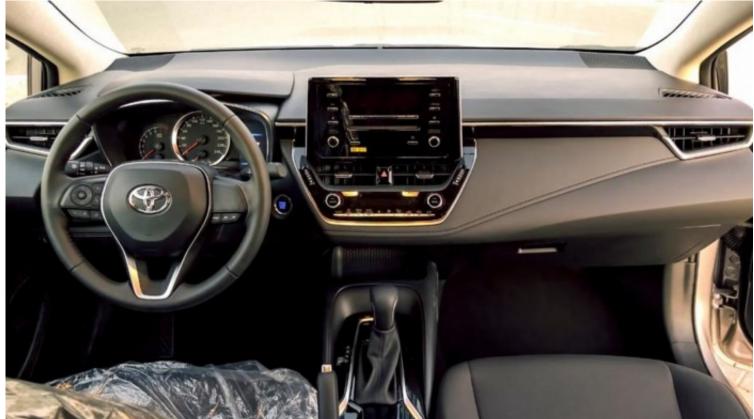

| Technical Features |                         |                    |            |  |
|--------------------|-------------------------|--------------------|------------|--|
| Engine             | 1.8L/4 Cylinder         | Transmission       | 6 Speed AT |  |
| Rpm-Hp Output      | 6000/121                | Terrain            | -          |  |
| Number of Doors    | 4                       | Seating Capacity   | 5          |  |
| Tyres Size         | 205/55 R16              | Fuel Tank Capacity | 55L        |  |
| Dimensions mm      | L 4620 X W1775 X H 1460 | Gross Weight KG    | 1640       |  |

| Interior Features                        |                             |  |  |
|------------------------------------------|-----------------------------|--|--|
| Vehicle Stability Control (VSC)          | Manual Air Conditioning     |  |  |
| Antitheft System With Immobilizer        | Central Door Locking        |  |  |
| Tire Pressure Warning System (TPWS)      | Fabric Seats                |  |  |
| Electronic Brakeforce Distribution (EBD) | Rear Window Defogger        |  |  |
| Dual Front Airbags                       | Power Windows               |  |  |
| Child Restraint System (ISOFIX)          | Floor Mats                  |  |  |
| AUDIO AM/FM/CD/AUX/USB/BLUETOOTH         | 4 Speakers                  |  |  |
| Steering Wheel Control For Audio         | Antilock Brake System (ABS) |  |  |
| Push Start                               | -                           |  |  |