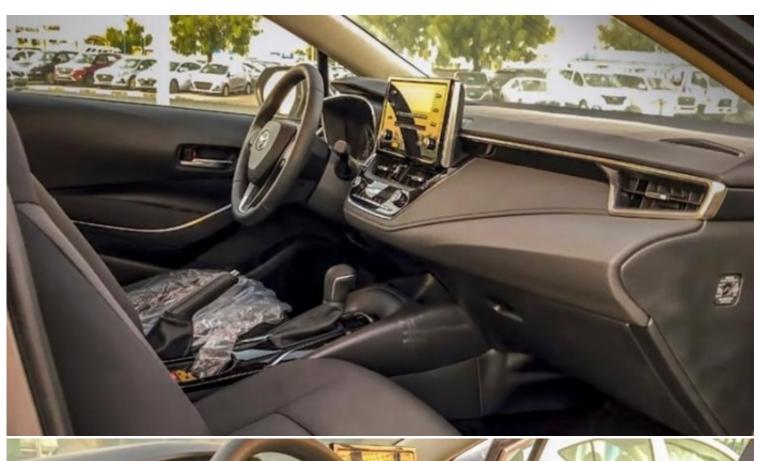

| Technical Features |                         |                    |            |  |
|--------------------|-------------------------|--------------------|------------|--|
| Engine             | 1.8L/4 Cylinder         | Transmission       | 6 Speed AT |  |
| Rpm-Hp Output      | 6000/121                | Terrain            | -          |  |
| Number of Doors    | 4                       | Seating Capacity   | 5          |  |
| Tyres Size         | 205/55 R16              | Fuel Tank Capacity | 55L        |  |
| Dimensions mm      | L 4620 X W1775 X H 1460 | Gross Weight KG    | 1640       |  |

| Interior Features                        |                             |  |  |
|------------------------------------------|-----------------------------|--|--|
| Vehicle Stability Control (VSC)          | Manual Air Conditioning     |  |  |
| Antitheft System With Immobilizer        | Central Door Locking        |  |  |
| Tire Pressure Warning System (TPWS)      | Fabric Seats                |  |  |
| Electronic Brakeforce Distribution (EBD) | Rear Window Defogger        |  |  |
| Dual Front Airbags                       | Power Windows               |  |  |
| Child Restraint System (ISOFIX)          | Floor Mats                  |  |  |
| AUDIO AM/FM/CD/AUX/USB/BLUETOOTH         | 4 Speakers                  |  |  |
| Steering Wheel Control For Audio         | Antilock Brake System (ABS) |  |  |
| Push Start                               | -                           |  |  |