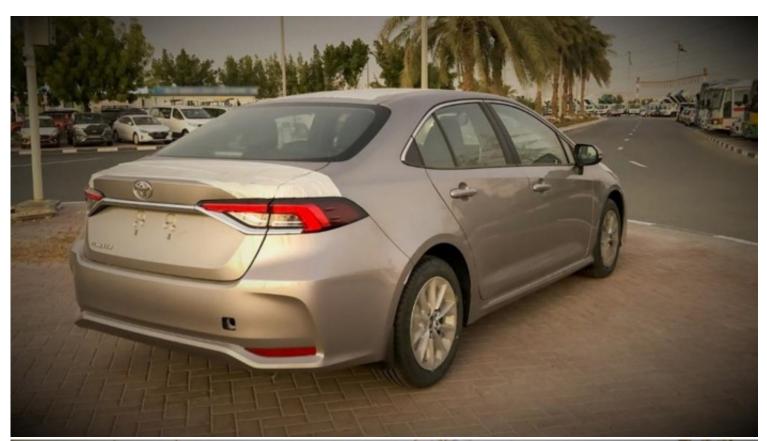

## Toyota Corolla 1.8L AT 2021

| Car Details  |             |           |         |  |
|--------------|-------------|-----------|---------|--|
| Make         | Toyota      | Model     | Corolla |  |
| Туре         | Sedans      | Year      | 2021    |  |
| Transmission | Automatic   | Cylinders | V4      |  |
| Fuel         | Petrol      | Code      | 0RE03   |  |
| Location     | UAE - Dubai | Price     | 0       |  |

## Notes

All Pictures shown are for illustration purpose only Specifications may change without prior notice.

This vehicle available in Different colors.