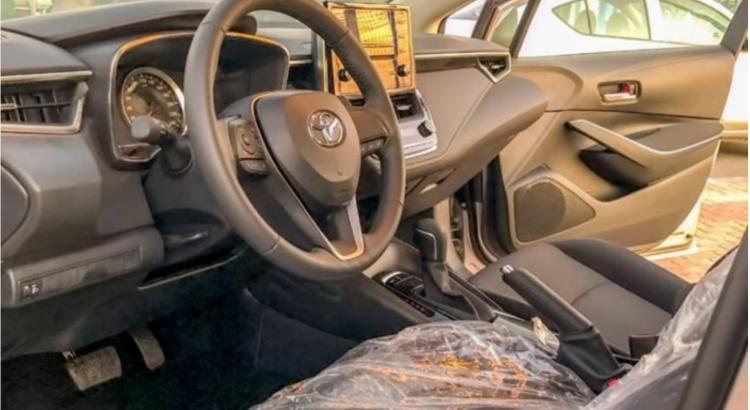

| Technical Features |                         |                    |            |  |
|--------------------|-------------------------|--------------------|------------|--|
| Engine             | 1.8L/4 Cylinder         | Transmission       | 6 Speed AT |  |
| Rpm-Hp Output      | 6000/121                | Terrain            | -          |  |
| Number of Doors    | 4                       | Seating Capacity   | 5          |  |
| Tyres Size         | 205/55 R16              | Fuel Tank Capacity | 55L        |  |
| Dimensions mm      | L 4620 X W1775 X H 1460 | Gross Weight KG    | 1640       |  |

| Interior Features                        |                             |  |  |
|------------------------------------------|-----------------------------|--|--|
| Vehicle Stability Control (VSC)          | Manual Air Conditioning     |  |  |
| Antitheft System With Immobilizer        | Central Door Locking        |  |  |
| Tire Pressure Warning System (TPWS)      | Fabric Seats                |  |  |
| Electronic Brakeforce Distribution (EBD) | Rear Window Defogger        |  |  |
| Dual Front Airbags                       | Power Windows               |  |  |
| Child Restraint System (ISOFIX)          | Floor Mats                  |  |  |
| AUDIO AM/FM/CD/AUX/USB/BLUETOOTH         | 4 Speakers                  |  |  |
| Steering Wheel Control For Audio         | Antilock Brake System (ABS) |  |  |
| Push Start                               | -                           |  |  |