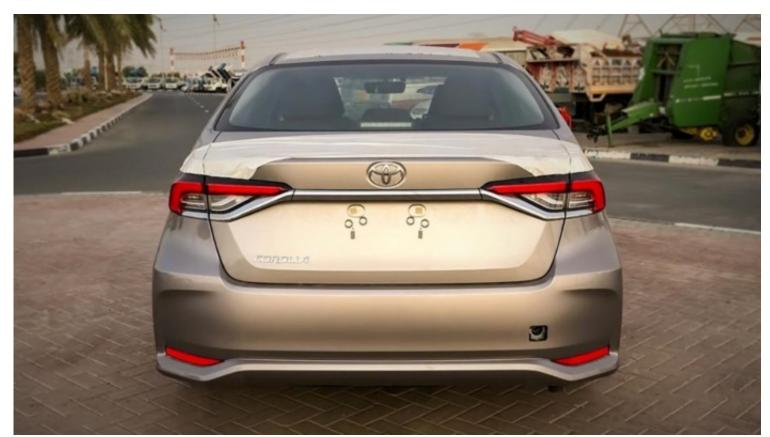

## Toyota Corolla 1.8L AT 2021

| Car Details  |             |           |         |  |
|--------------|-------------|-----------|---------|--|
| Make         | Toyota      | Model     | Corolla |  |
| Туре         | Sedans      | Year      | 2021    |  |
| Transmission | Automatic   | Cylinders | V4      |  |
| Fuel         | Petrol      | Code      | 0RE03   |  |
| Location     | UAE - Dubai | Price     | 0       |  |

## Notes

All Pictures shown are for illustration purpose only Specifications may change without prior notice.

This vehicle available in Different colors.