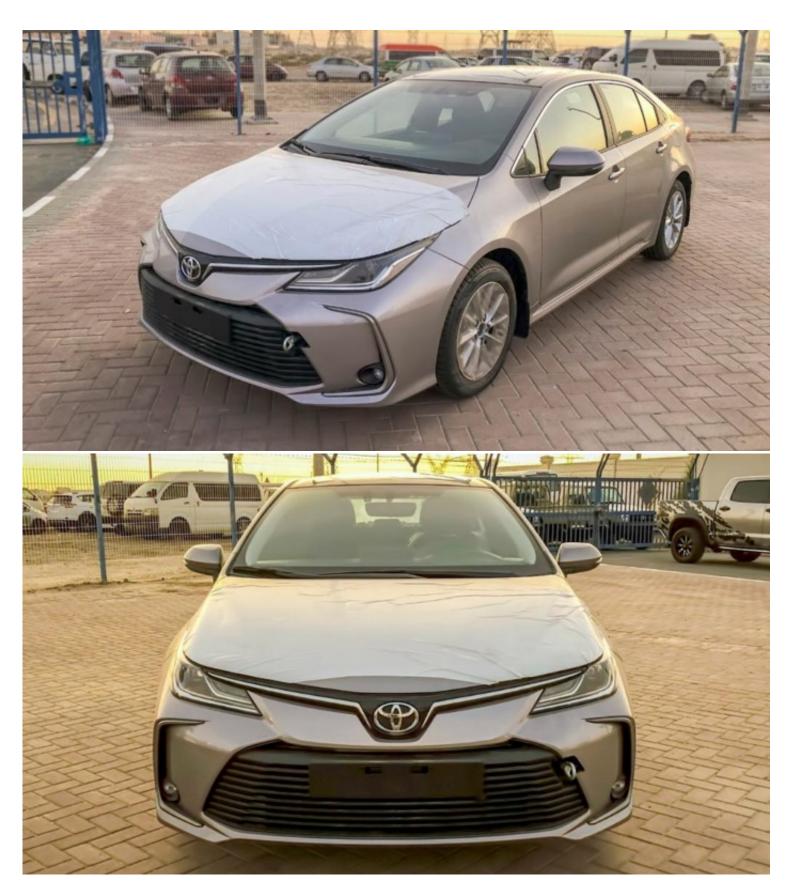

## Toyota Corolla 1.8L AT 2021

| Car Details  |             |           |         |  |
|--------------|-------------|-----------|---------|--|
| Make         | Toyota      | Model     | Corolla |  |
| Туре         | Sedans      | Year      | 2021    |  |
| Transmission | Automatic   | Cylinders | V4      |  |
| Fuel         | Petrol      | Code      | 0RE03   |  |
| Location     | UAE - Dubai | Price     | 0       |  |

## Notes

All Pictures shown are for illustration purpose only Specifications may change without prior notice.

This vehicle available in Different colors.