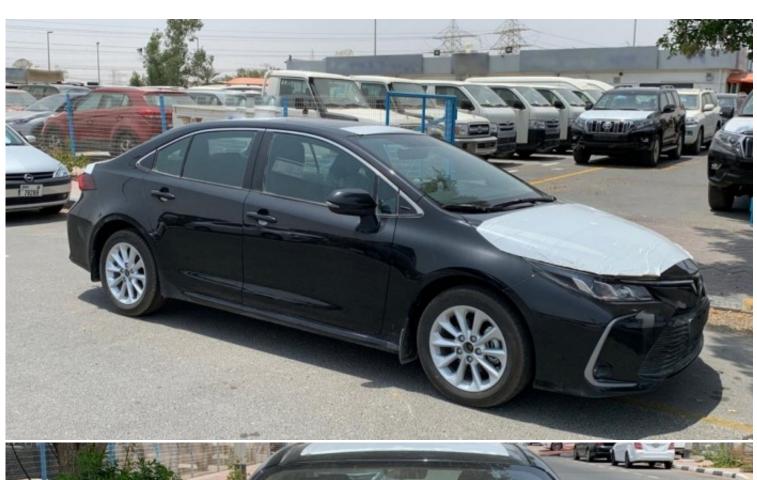

## Toyota Corolla 1.8L AT 2021

| Car Details  |             |           |         |  |
|--------------|-------------|-----------|---------|--|
| Make         | Toyota      | Model     | Corolla |  |
| Туре         | Sedans      | Year      | 2021    |  |
| Transmission | Automatic   | Cylinders | V4      |  |
| Fuel         | Petrol      | Code      | 0RE02   |  |
| Location     | UAE - Dubai | Price     | 0       |  |

| Technical Features |                         |                    |            |  |
|--------------------|-------------------------|--------------------|------------|--|
| Engine             | 1.8L/4 Cylinder         | Transmission       | 6 Speed AT |  |
| Rpm-Hp Output      | 6000/121                | Terrain            | -          |  |
| Number of Doors    | 4                       | Seating Capacity   | 5          |  |
| Tyres Size         | 205/55 R16              | Fuel Tank Capacity | 55L        |  |
| Dimensions mm      | L 4620 X W1775 X H 1460 | Gross Weight KG    | 1640       |  |

| Exterior Features         |                           |  |  |
|---------------------------|---------------------------|--|--|
| Power Door Mirrors        | Body Colored Door Mirrors |  |  |
| Body Colored Door Handles | Wireless Door Lock        |  |  |
| 16 Steel Wheels           | Halogen Headlamps         |  |  |