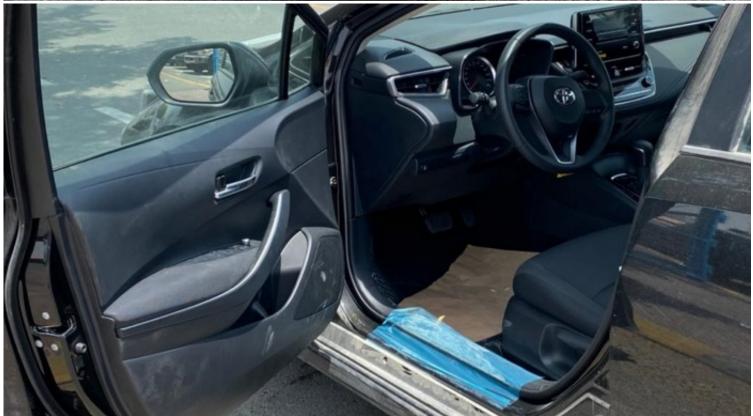

## Toyota Corolla 1.8L AT 2021

| Car Details  |             |           |         |  |
|--------------|-------------|-----------|---------|--|
| Make         | Toyota      | Model     | Corolla |  |
| Туре         | Sedans      | Year      | 2021    |  |
| Transmission | Automatic   | Cylinders | V4      |  |
| Fuel         | Petrol      | Code      | 0RE02   |  |
| Location     | UAE - Dubai | Price     | 0       |  |

| Technical Features |                         |                    |            |  |
|--------------------|-------------------------|--------------------|------------|--|
| Engine             | 1.8L/4 Cylinder         | Transmission       | 6 Speed AT |  |
| Rpm-Hp Output      | 6000/121                | Terrain            | -          |  |
| Number of Doors    | 4                       | Seating Capacity   | 5          |  |
| Tyres Size         | 205/55 R16              | Fuel Tank Capacity | 55L        |  |
| Dimensions mm      | L 4620 X W1775 X H 1460 | Gross Weight KG    | 1640       |  |

| Interior Features                        |                             |  |  |
|------------------------------------------|-----------------------------|--|--|
| Vehicle Stability Control (VSC)          | Manual Air Conditioning     |  |  |
| Antitheft System With Immobilizer        | Central Door Locking        |  |  |
| Tire Pressure Warning System (TPWS)      | Fabric Seats                |  |  |
| Electronic Brakeforce Distribution (EBD) | Rear Window Defogger        |  |  |
| Dual Front Airbags                       | Power Windows               |  |  |
| Child Restraint System (ISOFIX)          | Floor Mats                  |  |  |
| AUDIO AM/FM/CD/AUX/USB/BLUETOOTH         | 4 Speakers                  |  |  |
| Steering Wheel Control For Audio         | Antilock Brake System (ABS) |  |  |
| Sunroof                                  | -                           |  |  |

| Exterior Features         |                           |  |  |
|---------------------------|---------------------------|--|--|
| Power Door Mirrors        | Body Colored Door Mirrors |  |  |
| Body Colored Door Handles | Wireless Door Lock        |  |  |
| 16 Steel Wheels           | Halogen Headlamps         |  |  |