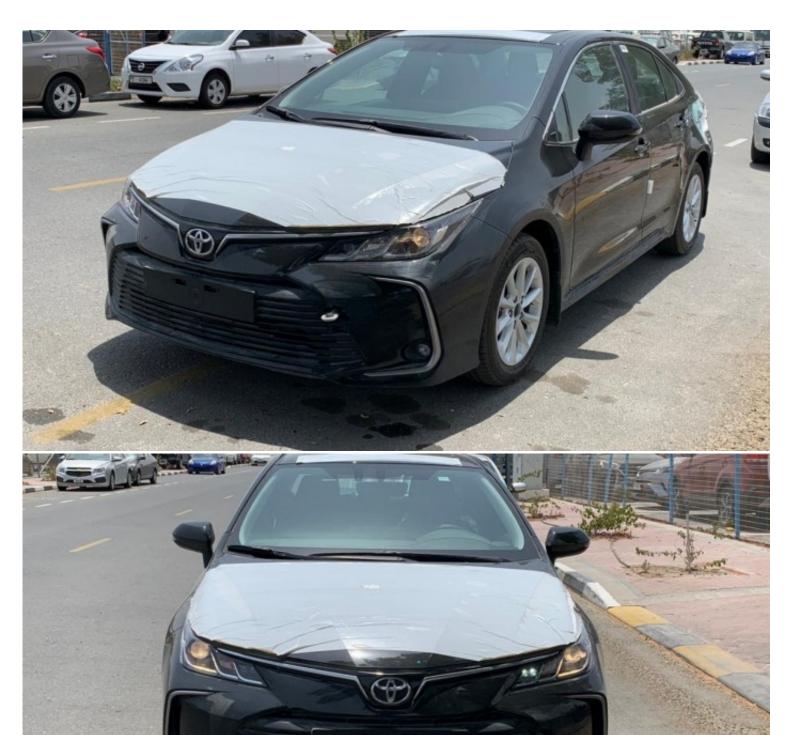

## Toyota Corolla 1.8L AT 2021

| Car Details  |             |           |         |  |
|--------------|-------------|-----------|---------|--|
| Make         | Toyota      | Model     | Corolla |  |
| Туре         | Sedans      | Year      | 2021    |  |
| Transmission | Automatic   | Cylinders | V4      |  |
| Fuel         | Petrol      | Code      | 0RE02   |  |
| Location     | UAE - Dubai | Price     | 0       |  |

| Technical Features |                         |                    |            |  |
|--------------------|-------------------------|--------------------|------------|--|
| Engine             | 1.8L/4 Cylinder         | Transmission       | 6 Speed AT |  |
| Rpm-Hp Output      | 6000/121                | Terrain            | -          |  |
| Number of Doors    | 4                       | Seating Capacity   | 5          |  |
| Tyres Size         | 205/55 R16              | Fuel Tank Capacity | 55L        |  |
| Dimensions mm      | L 4620 X W1775 X H 1460 | Gross Weight KG    | 1640       |  |

| Exterior Features         |                           |  |  |
|---------------------------|---------------------------|--|--|
| Power Door Mirrors        | Body Colored Door Mirrors |  |  |
| Body Colored Door Handles | Wireless Door Lock        |  |  |
| 16 Steel Wheels           | Halogen Headlamps         |  |  |