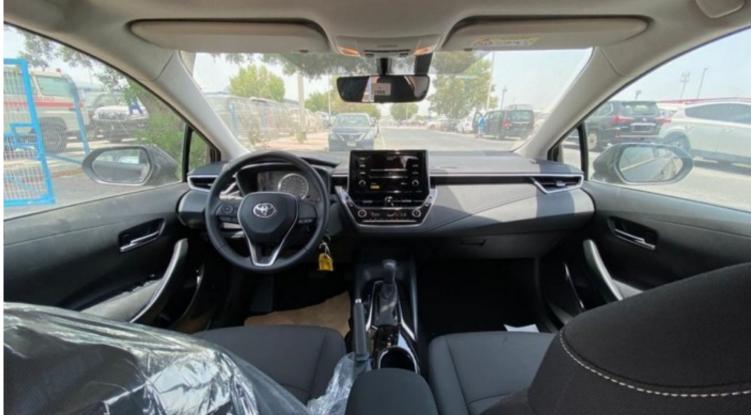

| Interior Features                        |                             |  |  |
|------------------------------------------|-----------------------------|--|--|
| Vehicle Stability Control (VSC)          | Manual Air Conditioning     |  |  |
| Antitheft System With Immobilizer        | Central Door Locking        |  |  |
| Tire Pressure Warning System (TPWS)      | Fabric Seats                |  |  |
| Electronic Brakeforce Distribution (EBD) | Rear Window Defogger        |  |  |
| Dual Front Airbags                       | Power Windows               |  |  |
| Child Restraint System (ISOFIX)          | Floor Mats                  |  |  |
| AUDIO AM/FM/CD/AUX/USB/BLUETOOTH         | 4 Speakers                  |  |  |
| Steering Wheel Control For Audio         | Antilock Brake System (ABS) |  |  |
| Sunroof                                  | -                           |  |  |