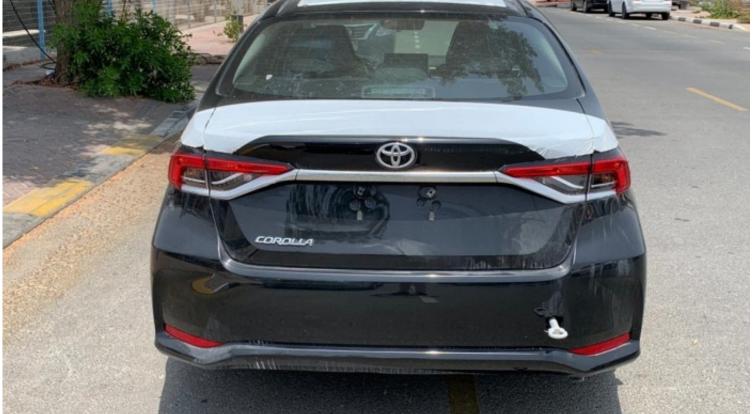

## Toyota Corolla 1.8L AT 2021

| Car Details  |             |           |         |  |
|--------------|-------------|-----------|---------|--|
| Make         | Toyota      | Model     | Corolla |  |
| Туре         | Sedans      | Year      | 2021    |  |
| Transmission | Automatic   | Cylinders | V4      |  |
| Fuel         | Petrol      | Code      | 0RE02   |  |
| Location     | UAE - Dubai | Price     | 0       |  |

| Exterior Features         |                           |  |  |
|---------------------------|---------------------------|--|--|
| Power Door Mirrors        | Body Colored Door Mirrors |  |  |
| Body Colored Door Handles | Wireless Door Lock        |  |  |
| 16 Steel Wheels           | Halogen Headlamps         |  |  |