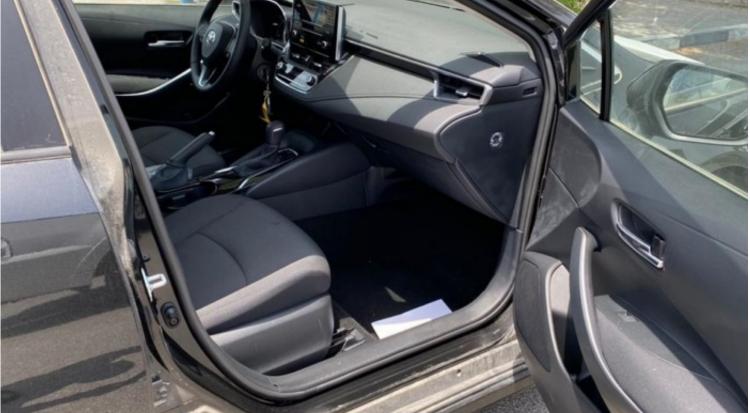

| Interior Features                        |                             |  |  |
|------------------------------------------|-----------------------------|--|--|
| Vehicle Stability Control (VSC)          | Manual Air Conditioning     |  |  |
| Antitheft System With Immobilizer        | Central Door Locking        |  |  |
| Tire Pressure Warning System (TPWS)      | Fabric Seats                |  |  |
| Electronic Brakeforce Distribution (EBD) | Rear Window Defogger        |  |  |
| Dual Front Airbags                       | Power Windows               |  |  |
| Child Restraint System (ISOFIX)          | Floor Mats                  |  |  |
| AUDIO AM/FM/CD/AUX/USB/BLUETOOTH         | 4 Speakers                  |  |  |
| Steering Wheel Control For Audio         | Antilock Brake System (ABS) |  |  |
| Sunroof                                  | -                           |  |  |