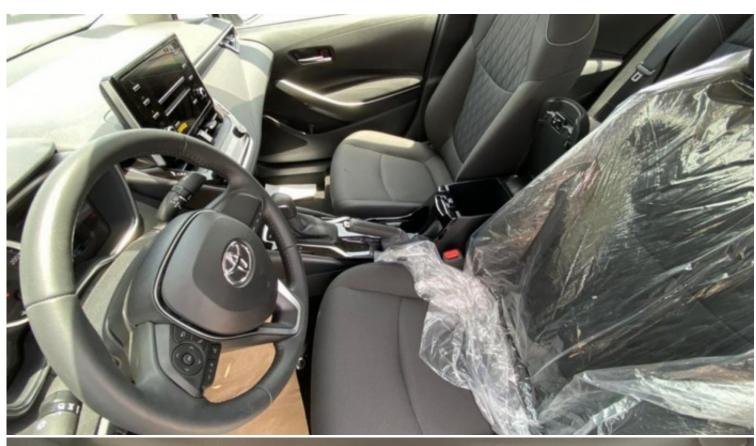

| Interior Features                        |                             |  |  |
|------------------------------------------|-----------------------------|--|--|
| Vehicle Stability Control (VSC)          | Manual Air Conditioning     |  |  |
| Antitheft System With Immobilizer        | Central Door Locking        |  |  |
| Tire Pressure Warning System (TPWS)      | Fabric Seats                |  |  |
| Electronic Brakeforce Distribution (EBD) | Rear Window Defogger        |  |  |
| Dual Front Airbags                       | Power Windows               |  |  |
| Child Restraint System (ISOFIX)          | Floor Mats                  |  |  |
| AUDIO AM/FM/CD/AUX/USB/BLUETOOTH         | 4 Speakers                  |  |  |
| Steering Wheel Control For Audio         | Antilock Brake System (ABS) |  |  |
| Sunroof                                  | -                           |  |  |