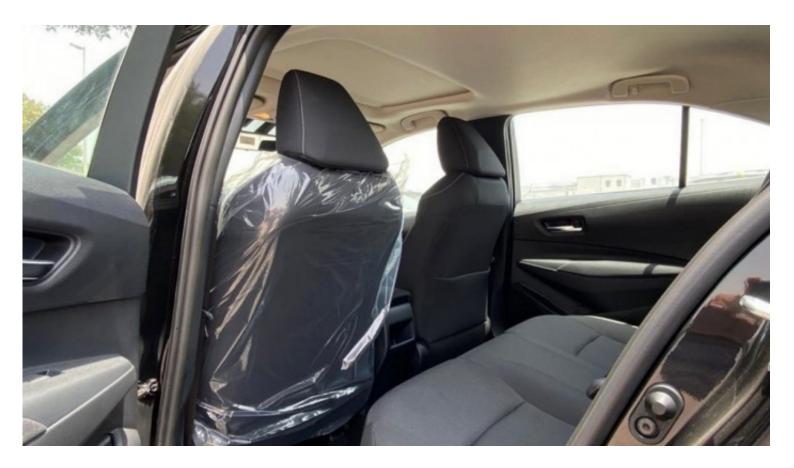

| Interior Features                        |                             |  |  |
|------------------------------------------|-----------------------------|--|--|
| Vehicle Stability Control (VSC)          | Manual Air Conditioning     |  |  |
| Antitheft System With Immobilizer        | Central Door Locking        |  |  |
| Tire Pressure Warning System (TPWS)      | Fabric Seats                |  |  |
| Electronic Brakeforce Distribution (EBD) | Rear Window Defogger        |  |  |
| Dual Front Airbags                       | Power Windows               |  |  |
| Child Restraint System (ISOFIX)          | Floor Mats                  |  |  |
| AUDIO AM/FM/CD/AUX/USB/BLUETOOTH         | 4 Speakers                  |  |  |
| Steering Wheel Control For Audio         | Antilock Brake System (ABS) |  |  |
| Sunroof                                  | -                           |  |  |