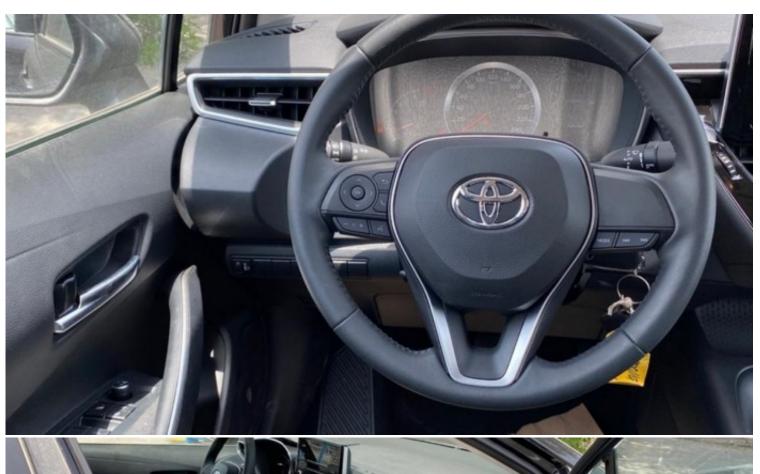

| Interior Features                        |                             |  |  |
|------------------------------------------|-----------------------------|--|--|
| Vehicle Stability Control (VSC)          | Manual Air Conditioning     |  |  |
| Antitheft System With Immobilizer        | Central Door Locking        |  |  |
| Tire Pressure Warning System (TPWS)      | Fabric Seats                |  |  |
| Electronic Brakeforce Distribution (EBD) | Rear Window Defogger        |  |  |
| Dual Front Airbags                       | Power Windows               |  |  |
| Child Restraint System (ISOFIX)          | Floor Mats                  |  |  |
| AUDIO AM/FM/CD/AUX/USB/BLUETOOTH         | 4 Speakers                  |  |  |
| Steering Wheel Control For Audio         | Antilock Brake System (ABS) |  |  |
| Sunroof                                  | -                           |  |  |