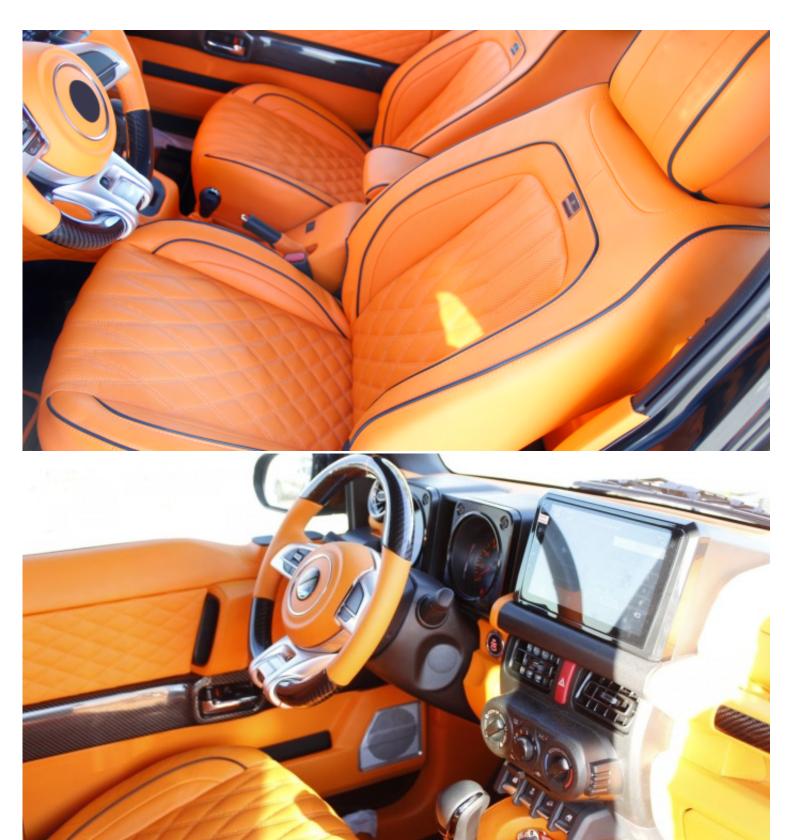

| Interior Features        |                                        |  |  |  |
|--------------------------|----------------------------------------|--|--|--|
| AIRBAGS Passenger Driver | Spare Wheel Steel                      |  |  |  |
| ABS ESP                  | Hill Assist Control                    |  |  |  |
| Folding Seats 2nd Row    | Manual AC                              |  |  |  |
| Central Door Locking     | AUX BT Plug 12V RADIO CD MP3 VHF Radio |  |  |  |
| Front Rear Power Windows | Urethane Steering Wheel                |  |  |  |
| Fabricated Upholstery    | -                                      |  |  |  |

## Notes

- 1- Modified Brabus Kit
- 2-Upholstery Work From Inside With Orange Color
- 3-All Door With Orange Color Lather

| all Wood With Carbon Fiber                |  |
|-------------------------------------------|--|
| oof Side Panal And Floor With Black Color |  |
| onsol Modified With Orange Color Lather   |  |
| tering Weel With Wooden And Lather        |  |
| ims 18"                                   |  |
| ush Start with 2 Keys                     |  |
| Rear Back Cover Black                     |  |
| logos                                     |  |
| Flour Maat                                |  |
| Front And Back Lights                     |  |
| Front Bumper Gard                         |  |