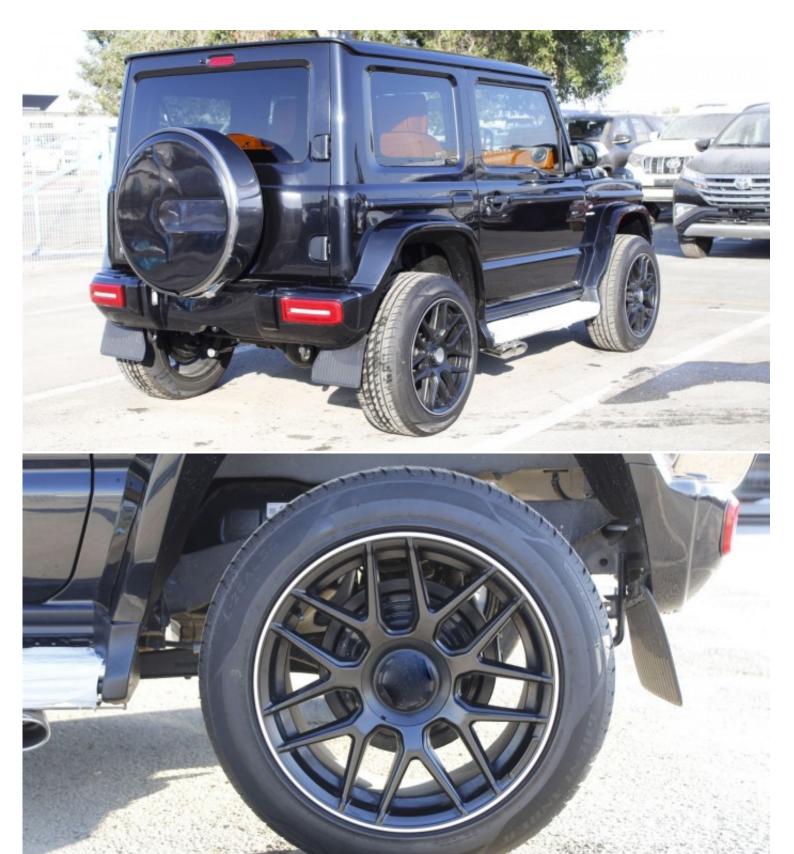

## Suzuki Jimny 1.5L Brabus Kit AT

| Car Details  |             |           |       |  |  |
|--------------|-------------|-----------|-------|--|--|
| Make         | Suzuki      | Model     | Jimny |  |  |
| Туре         | Suv         | Year      | 2023  |  |  |
| Transmission | Automatic   | Cylinders | V4    |  |  |
| Fuel         | Petrol      | Code      | BRA3P |  |  |
| Location     | UAE - Dubai | Price     | 0     |  |  |

| Exterior Features                |                          |  |  |  |
|----------------------------------|--------------------------|--|--|--|
| Electric Adjustable Side Mirrors | Black Door Mirrors       |  |  |  |
| Manual Folding Side Mirrors      | Black Front Grille       |  |  |  |
| Steel Wheel with Hubcap          | Front Fog Lamps          |  |  |  |
| Halogen Headlamps                | High Position Brake Lamp |  |  |  |

## Notes

- 1- Modified Brabus Kit
- 2-Upholstery Work From Inside With Orange Color
- 3-All Door With Orange Color Lather

| all Wood With Carbon Fiber                |  |
|-------------------------------------------|--|
| oof Side Panal And Floor With Black Color |  |
| onsol Modified With Orange Color Lather   |  |
| tering Weel With Wooden And Lather        |  |
| ims 18"                                   |  |
| ush Start with 2 Keys                     |  |
| Rear Back Cover Black                     |  |
| logos                                     |  |
| Flour Maat                                |  |
| Front And Back Lights                     |  |
| Front Bumper Gard                         |  |