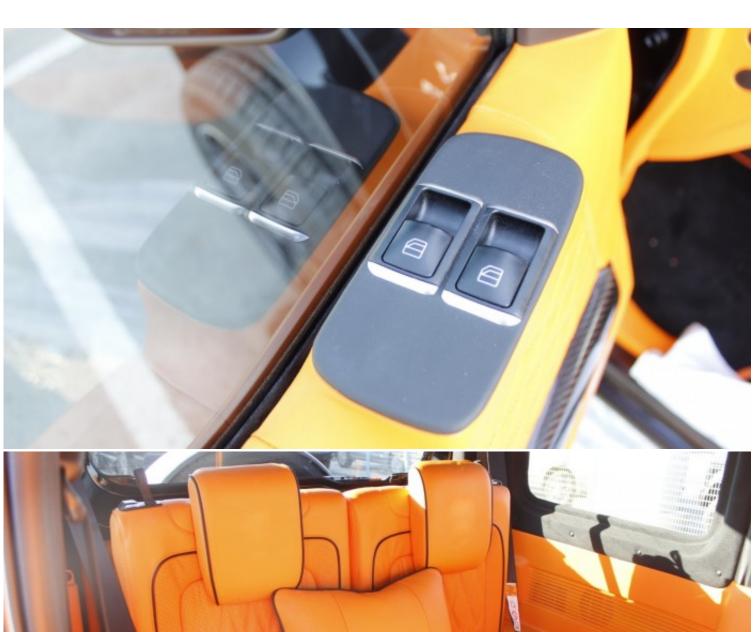

| Interior Features        |                                        |  |  |  |
|--------------------------|----------------------------------------|--|--|--|
| AIRBAGS Passenger Driver | Spare Wheel Steel                      |  |  |  |
| ABS ESP                  | Hill Assist Control                    |  |  |  |
| Folding Seats 2nd Row    | Manual AC                              |  |  |  |
| Central Door Locking     | AUX BT Plug 12V RADIO CD MP3 VHF Radio |  |  |  |
| Front Rear Power Windows | Urethane Steering Wheel                |  |  |  |
| Fabricated Upholstery    | -                                      |  |  |  |

## Notes

- 1- Modified Brabus Kit
- 2-Upholstery Work From Inside With Orange Color
- 3-All Door With Orange Color Lather

| all Wood With Carbon Fiber                |  |
|-------------------------------------------|--|
| oof Side Panal And Floor With Black Color |  |
| onsol Modified With Orange Color Lather   |  |
| tering Weel With Wooden And Lather        |  |
| ims 18"                                   |  |
| ush Start with 2 Keys                     |  |
| Rear Back Cover Black                     |  |
| logos                                     |  |
| Flour Maat                                |  |
| Front And Back Lights                     |  |
| Front Bumper Gard                         |  |