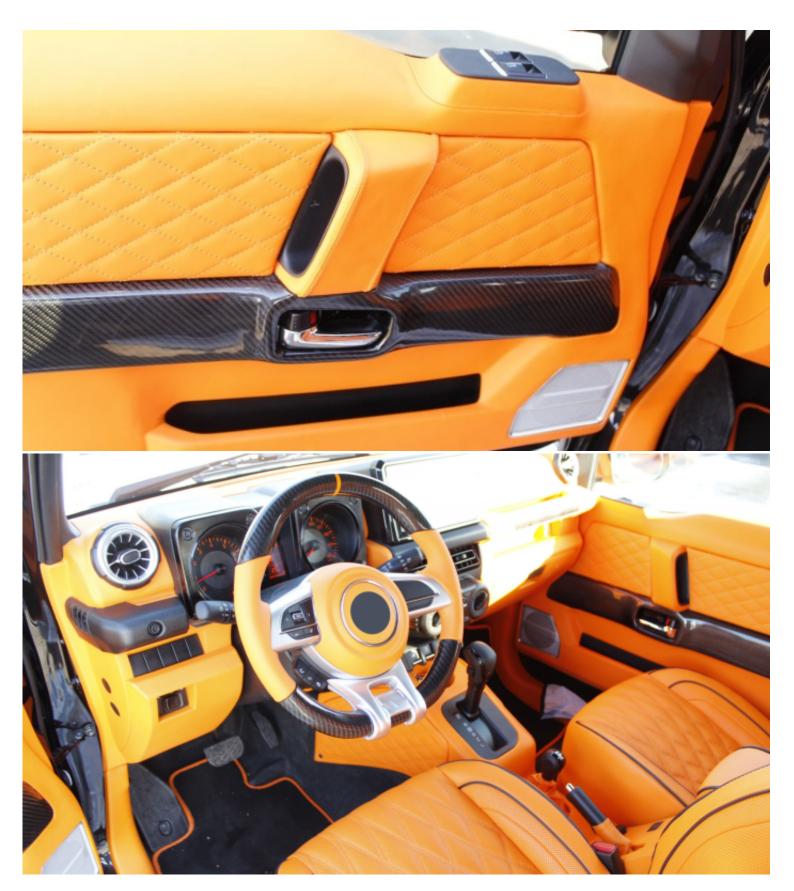

| Interior Features        |                                        |  |  |  |
|--------------------------|----------------------------------------|--|--|--|
| AIRBAGS Passenger Driver | Spare Wheel Steel                      |  |  |  |
| ABS ESP                  | Hill Assist Control                    |  |  |  |
| Folding Seats 2nd Row    | Manual AC                              |  |  |  |
| Central Door Locking     | AUX BT Plug 12V RADIO CD MP3 VHF Radio |  |  |  |
| Front Rear Power Windows | Urethane Steering Wheel                |  |  |  |
| Fabricated Upholstery    | -                                      |  |  |  |

## Notes

- 1- Modified Brabus Kit
- 2-Upholstery Work From Inside With Orange Color
- 3-All Door With Orange Color Lather

| all Wood With Carbon Fiber                |  |
|-------------------------------------------|--|
| oof Side Panal And Floor With Black Color |  |
| onsol Modified With Orange Color Lather   |  |
| tering Weel With Wooden And Lather        |  |
| ims 18"                                   |  |
| ush Start with 2 Keys                     |  |
| Rear Back Cover Black                     |  |
| logos                                     |  |
| Flour Maat                                |  |
| Front And Back Lights                     |  |
| Front Bumper Gard                         |  |