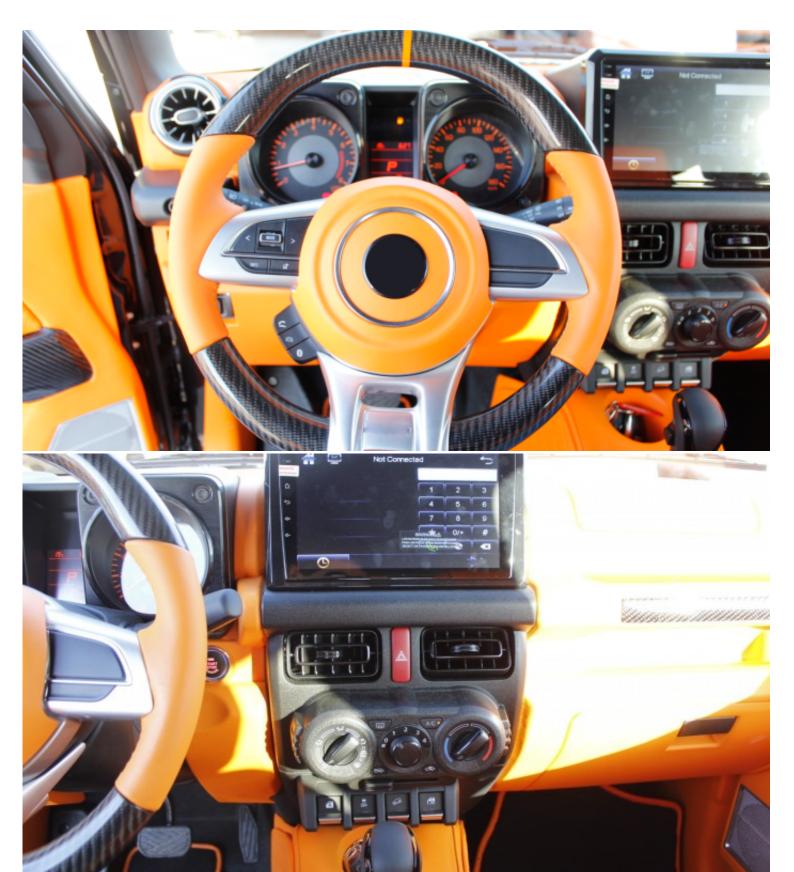

| Interior Features        |                                        |  |  |  |
|--------------------------|----------------------------------------|--|--|--|
| AIRBAGS Passenger Driver | Spare Wheel Steel                      |  |  |  |
| ABS ESP                  | Hill Assist Control                    |  |  |  |
| Folding Seats 2nd Row    | Manual AC                              |  |  |  |
| Central Door Locking     | AUX BT Plug 12V RADIO CD MP3 VHF Radio |  |  |  |
| Front Rear Power Windows | Urethane Steering Wheel                |  |  |  |
| Fabricated Upholstery    | -                                      |  |  |  |

## Notes

- 1- Modified Brabus Kit
- 2-Upholstery Work From Inside With Orange Color
- 3-All Door With Orange Color Lather

| all Wood With Carbon Fiber                |  |
|-------------------------------------------|--|
| oof Side Panal And Floor With Black Color |  |
| onsol Modified With Orange Color Lather   |  |
| tering Weel With Wooden And Lather        |  |
| ims 18"                                   |  |
| ush Start with 2 Keys                     |  |
| Rear Back Cover Black                     |  |
| logos                                     |  |
| Flour Maat                                |  |
| Front And Back Lights                     |  |
| Front Bumper Gard                         |  |