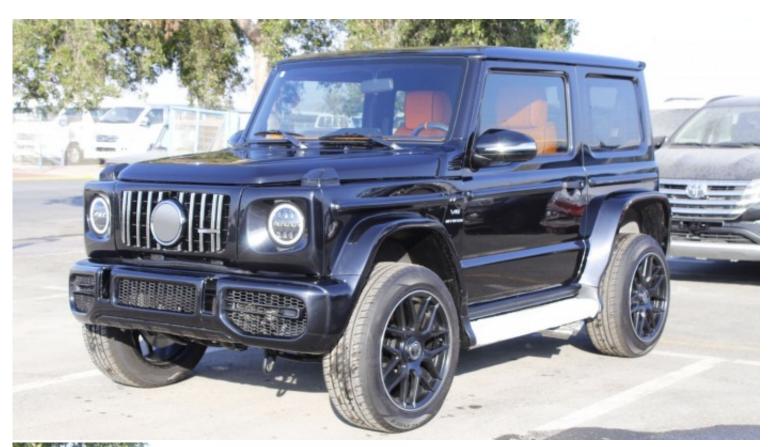

## Suzuki Jimny 1.5L Brabus Kit AT

| Car Details  |             |           |       |  |  |
|--------------|-------------|-----------|-------|--|--|
| Make         | Suzuki      | Model     | Jimny |  |  |
| Туре         | Suv         | Year      | 2023  |  |  |
| Transmission | Automatic   | Cylinders | V4    |  |  |
| Fuel         | Petrol      | Code      | BRA3P |  |  |
| Location     | UAE - Dubai | Price     | 0     |  |  |

## Notes

- 1- Modified Brabus Kit
- 2-Upholstery Work From Inside With Orange Color
- 3-All Door With Orange Color Lather

| all Wood With Carbon Fiber                |  |
|-------------------------------------------|--|
| oof Side Panal And Floor With Black Color |  |
| onsol Modified With Orange Color Lather   |  |
| tering Weel With Wooden And Lather        |  |
| ims 18"                                   |  |
| ush Start with 2 Keys                     |  |
| Rear Back Cover Black                     |  |
| logos                                     |  |
| Flour Maat                                |  |
| Front And Back Lights                     |  |
| Front Bumper Gard                         |  |