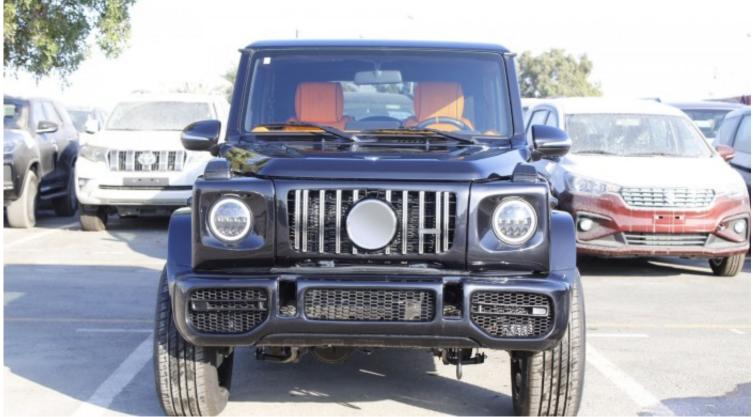

| Exterior Features                |                          |  |  |  |
|----------------------------------|--------------------------|--|--|--|
| Electric Adjustable Side Mirrors | Black Door Mirrors       |  |  |  |
| Manual Folding Side Mirrors      | Black Front Grille       |  |  |  |
| Steel Wheel with Hubcap          | Front Fog Lamps          |  |  |  |
| Halogen Headlamps                | High Position Brake Lamp |  |  |  |

## Notes

- 1- Modified Brabus Kit
- 2-Upholstery Work From Inside With Orange Color
- 3-All Door With Orange Color Lather

| all Wood With Carbon Fiber                |  |
|-------------------------------------------|--|
| oof Side Panal And Floor With Black Color |  |
| onsol Modified With Orange Color Lather   |  |
| tering Weel With Wooden And Lather        |  |
| ims 18"                                   |  |
| ush Start with 2 Keys                     |  |
| Rear Back Cover Black                     |  |
| logos                                     |  |
| Flour Maat                                |  |
| Front And Back Lights                     |  |
| Front Bumper Gard                         |  |