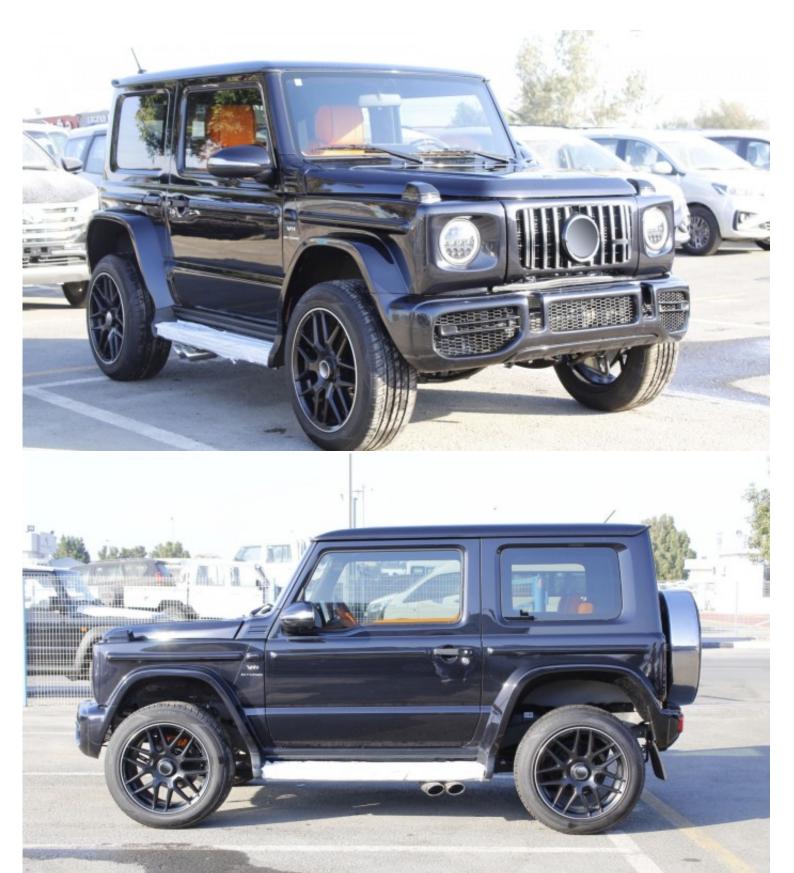

| Exterior Features                |                          |  |  |  |
|----------------------------------|--------------------------|--|--|--|
| Electric Adjustable Side Mirrors | Black Door Mirrors       |  |  |  |
| Manual Folding Side Mirrors      | Black Front Grille       |  |  |  |
| Steel Wheel with Hubcap          | Front Fog Lamps          |  |  |  |
| Halogen Headlamps                | High Position Brake Lamp |  |  |  |

## Notes

- 1- Modified Brabus Kit
- 2-Upholstery Work From Inside With Orange Color
- 3-All Door With Orange Color Lather

| all Wood With Carbon Fiber                |  |
|-------------------------------------------|--|
| oof Side Panal And Floor With Black Color |  |
| onsol Modified With Orange Color Lather   |  |
| tering Weel With Wooden And Lather        |  |
| ims 18"                                   |  |
| ush Start with 2 Keys                     |  |
| Rear Back Cover Black                     |  |
| logos                                     |  |
| Flour Maat                                |  |
| Front And Back Lights                     |  |
| Front Bumper Gard                         |  |