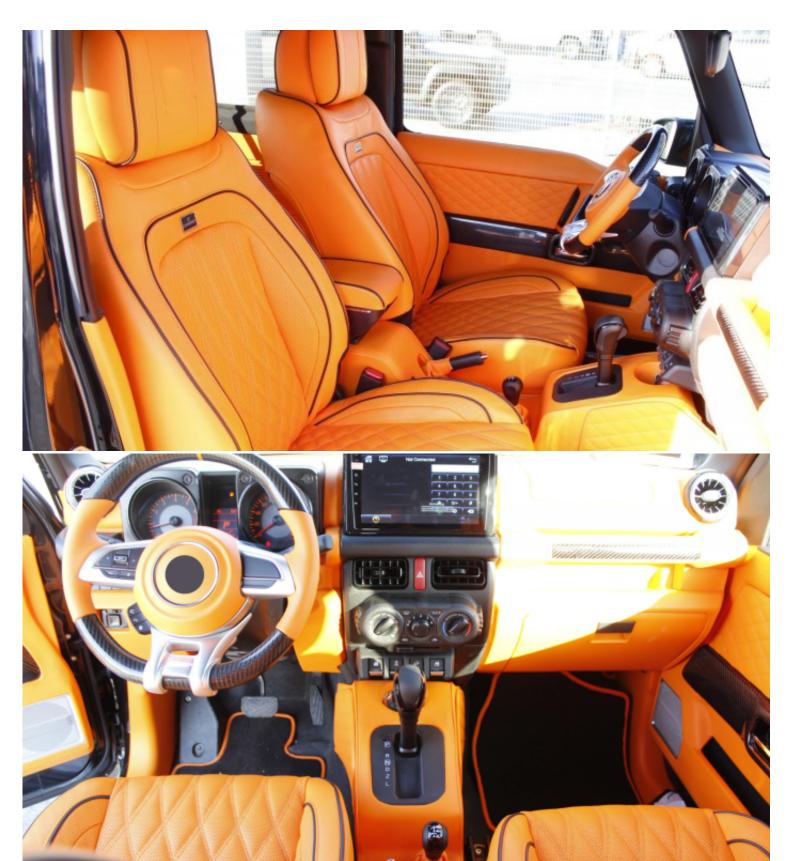

| Interior Features        |                                        |  |  |  |
|--------------------------|----------------------------------------|--|--|--|
| AIRBAGS Passenger Driver | Spare Wheel Steel                      |  |  |  |
| ABS ESP                  | Hill Assist Control                    |  |  |  |
| Folding Seats 2nd Row    | Manual AC                              |  |  |  |
| Central Door Locking     | AUX BT Plug 12V RADIO CD MP3 VHF Radio |  |  |  |
| Front Rear Power Windows | Urethane Steering Wheel                |  |  |  |
| Fabricated Upholstery    | -                                      |  |  |  |

## Notes

- 1- Modified Brabus Kit
- 2-Upholstery Work From Inside With Orange Color
- 3-All Door With Orange Color Lather

| all Wood With Carbon Fiber                |  |
|-------------------------------------------|--|
| oof Side Panal And Floor With Black Color |  |
| onsol Modified With Orange Color Lather   |  |
| tering Weel With Wooden And Lather        |  |
| ims 18"                                   |  |
| ush Start with 2 Keys                     |  |
| Rear Back Cover Black                     |  |
| logos                                     |  |
| Flour Maat                                |  |
| Front And Back Lights                     |  |
| Front Bumper Gard                         |  |