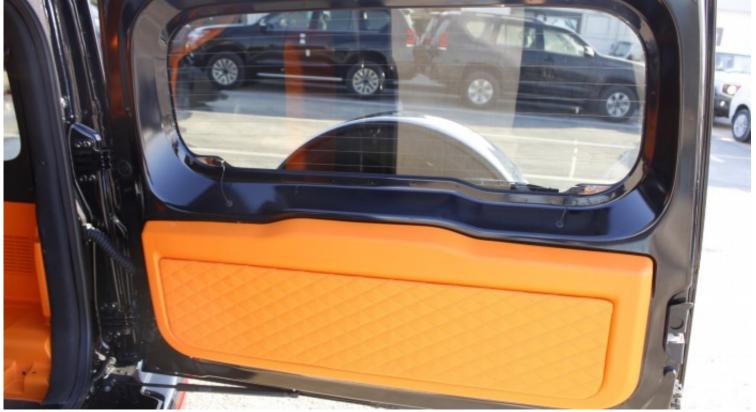

| Interior Features        |                                        |  |  |  |
|--------------------------|----------------------------------------|--|--|--|
| AIRBAGS Passenger Driver | Spare Wheel Steel                      |  |  |  |
| ABS ESP                  | Hill Assist Control                    |  |  |  |
| Folding Seats 2nd Row    | Manual AC                              |  |  |  |
| Central Door Locking     | AUX BT Plug 12V RADIO CD MP3 VHF Radio |  |  |  |
| Front Rear Power Windows | Urethane Steering Wheel                |  |  |  |
| Fabricated Upholstery    | -                                      |  |  |  |

## Notes

- 1- Modified Brabus Kit
- 2-Upholstery Work From Inside With Orange Color
- 3-All Door With Orange Color Lather

| all Wood With Carbon Fiber                |  |
|-------------------------------------------|--|
| oof Side Panal And Floor With Black Color |  |
| onsol Modified With Orange Color Lather   |  |
| tering Weel With Wooden And Lather        |  |
| ims 18"                                   |  |
| ush Start with 2 Keys                     |  |
| Rear Back Cover Black                     |  |
| logos                                     |  |
| Flour Maat                                |  |
| Front And Back Lights                     |  |
| Front Bumper Gard                         |  |