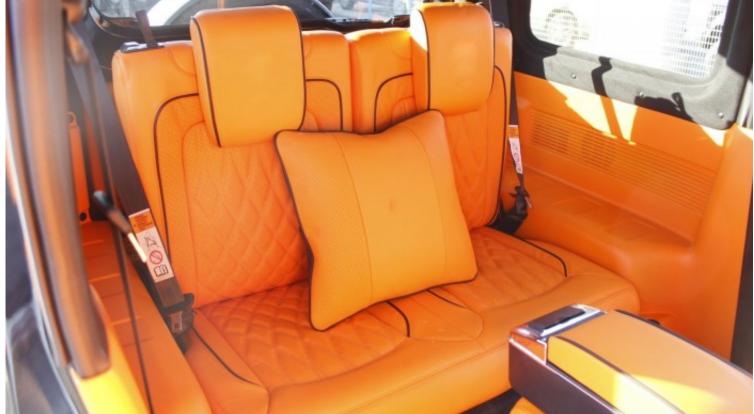

| Interior Features        |                                        |  |  |  |
|--------------------------|----------------------------------------|--|--|--|
| AIRBAGS Passenger Driver | Spare Wheel Steel                      |  |  |  |
| ABS ESP                  | Hill Assist Control                    |  |  |  |
| Folding Seats 2nd Row    | Manual AC                              |  |  |  |
| Central Door Locking     | AUX BT Plug 12V RADIO CD MP3 VHF Radio |  |  |  |
| Front Rear Power Windows | Urethane Steering Wheel                |  |  |  |
| Fabricated Upholstery    | -                                      |  |  |  |

## Notes

- 1- Modified Brabus Kit
- 2-Upholstery Work From Inside With Orange Color
- 3-All Door With Orange Color Lather

| all Wood With Carbon Fiber                |  |
|-------------------------------------------|--|
| oof Side Panal And Floor With Black Color |  |
| onsol Modified With Orange Color Lather   |  |
| tering Weel With Wooden And Lather        |  |
| ims 18"                                   |  |
| ush Start with 2 Keys                     |  |
| Rear Back Cover Black                     |  |
| logos                                     |  |
| Flour Maat                                |  |
| Front And Back Lights                     |  |
| Front Bumper Gard                         |  |