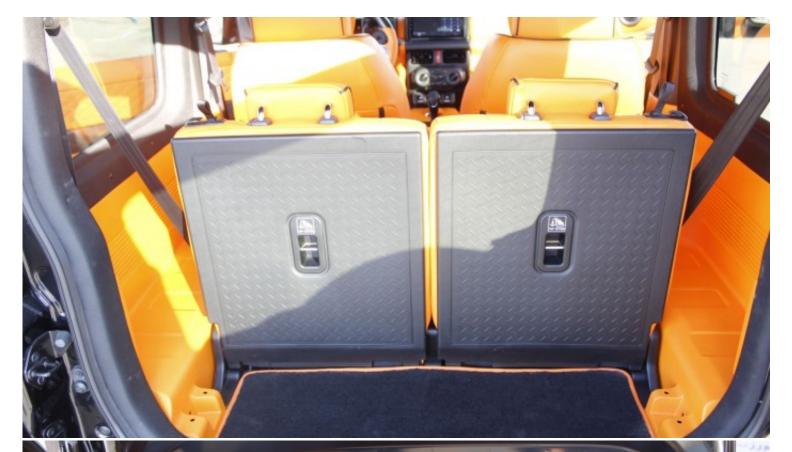

| Interior Features        |                                        |  |  |  |
|--------------------------|----------------------------------------|--|--|--|
| AIRBAGS Passenger Driver | Spare Wheel Steel                      |  |  |  |
| ABS ESP                  | Hill Assist Control                    |  |  |  |
| Folding Seats 2nd Row    | Manual AC                              |  |  |  |
| Central Door Locking     | AUX BT Plug 12V RADIO CD MP3 VHF Radio |  |  |  |
| Front Rear Power Windows | Urethane Steering Wheel                |  |  |  |
| Fabricated Upholstery    | -                                      |  |  |  |

## Notes

- 1- Modified Brabus Kit
- 2-Upholstery Work From Inside With Orange Color
- 3-All Door With Orange Color Lather

| all Wood With Carbon Fiber                |  |
|-------------------------------------------|--|
| oof Side Panal And Floor With Black Color |  |
| onsol Modified With Orange Color Lather   |  |
| tering Weel With Wooden And Lather        |  |
| ims 18"                                   |  |
| ush Start with 2 Keys                     |  |
| Rear Back Cover Black                     |  |
| logos                                     |  |
| Flour Maat                                |  |
| Front And Back Lights                     |  |
| Front Bumper Gard                         |  |