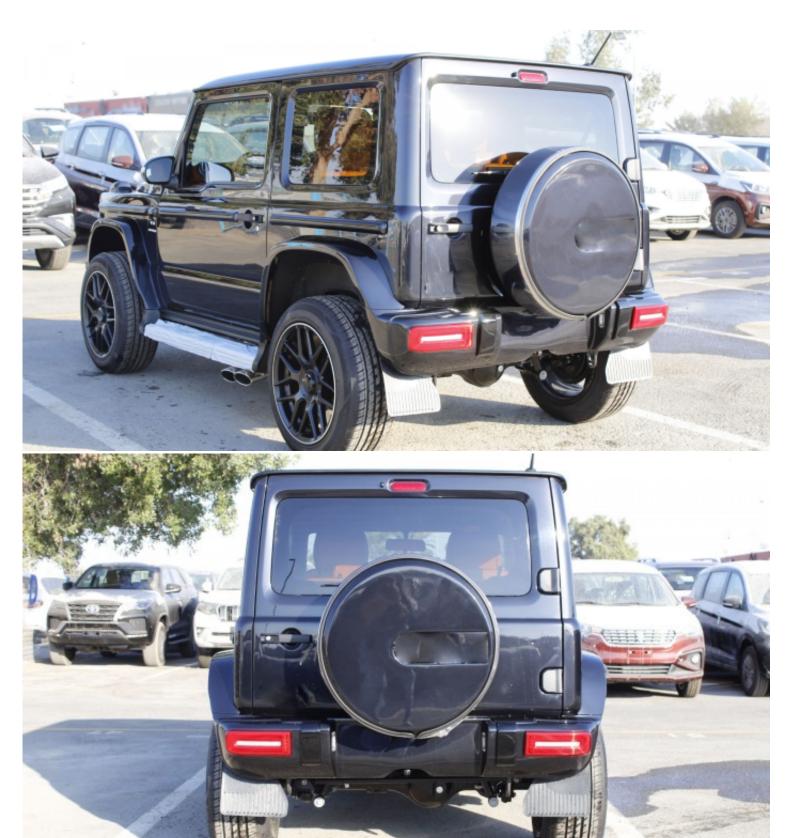

## Notes

- 1- Modified Brabus Kit
- 2-Upholstery Work From Inside With Orange Color
- 3-All Door With Orange Color Lather

| all Wood With Carbon Fiber                |  |
|-------------------------------------------|--|
| oof Side Panal And Floor With Black Color |  |
| onsol Modified With Orange Color Lather   |  |
| tering Weel With Wooden And Lather        |  |
| ims 18"                                   |  |
| ush Start with 2 Keys                     |  |
| Rear Back Cover Black                     |  |
| logos                                     |  |
| Flour Maat                                |  |
| Front And Back Lights                     |  |
| Front Bumper Gard                         |  |