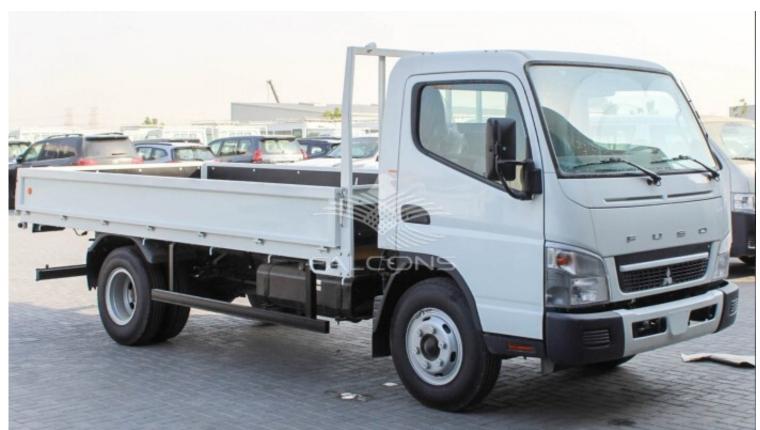

## Mitsubishi Canter 4.2 TON MT 2021





























## Notes

A-(Type of Body : WOOD CARGO BODY)

Size (External) 430X210X40 CMS (LXWXH)

B-(STEEL BASE)

Wood cushion: 30mmx60mm thick Red Meranti hard wood.

Sub chassis: 2 nos 100X50X6mm C channel will be provided.

U-bolt:8 Nos of 15mm diameter U bolts.

Cross Connections: 2 numbers of C shape cross connections between chassis and sub chassis will be provided.

Cross members:100mm (I) beam (KERTO) wood beam will be provided on every 60 CMS on lengthwise

Mud guard: PVC molded mud guard will be provided with mud flap.

Outer frame :Sheet bent profile for 2mm thick of outer frame

Floor finish: 15 mm thick single (BERG) plywood will be provided.

C-(DOOR)

Door: Each side with 2 mm thick sheet bent profile for the frame and inside will be 10 mm plywood external cladde