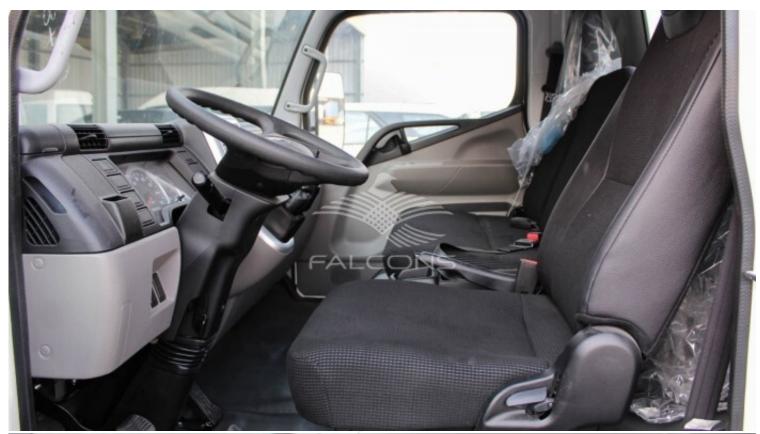

## Mitsubishi Canter 4.2 TON MT 2021





























## Notes

A-(Type of Body : WOOD CARGO BODY)

Size (External) 430X210X40 CMS (LXWXH)

B-(STEEL BASE)

Wood cushion: 30mmx60mm thick Red Meranti hard wood.

Sub chassis: 2 nos 100X50X6mm C channel will be provided.

U-bolt:8 Nos of 15mm diameter U bolts.

Cross Connections: 2 numbers of C shape cross connections between chassis and sub chassis will be provided.

Cross members:100mm (I) beam (KERTO) wood beam will be provided on every 60 CMS on lengthwise

Mud guard: PVC molded mud guard will be provided with mud flap.

Outer frame :Sheet bent profile for 2mm thick of outer frame

Floor finish: 15 mm thick single (BERG) plywood will be provided.

C-(DOOR)

Door: Each side with 2 mm thick sheet bent profile for the frame and inside will be 10 mm plywood external cladded with prepr