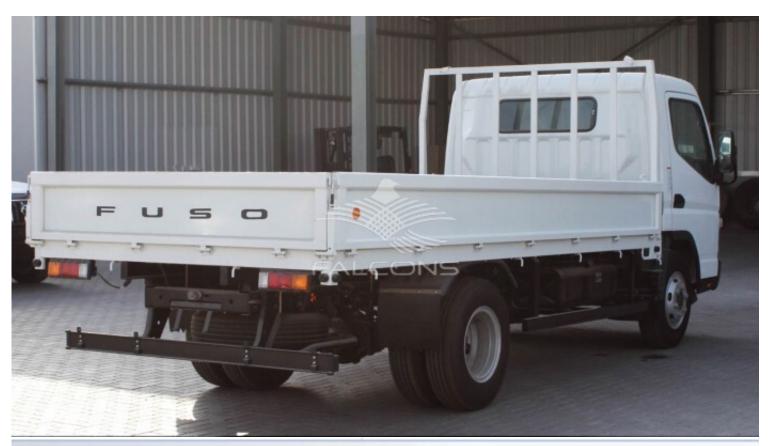

## Mitsubishi Canter 4.2 TON MT 2021





























## Notes

A-(Type of Body : WOOD CARGO BODY)

Size (External) 430X210X40 CMS (LXWXH)

B-(STEEL BASE)

Wood cushion: 30mmx60mm thick Red Meranti hard wood.

Sub chassis: 2 nos 100X50X6mm C channel will be provided.

U-bolt:8 Nos of 15mm diameter U bolts.

Cross Connections: 2 numbers of C shape cross connections between chassis and sub chassis will be provided.

Cross members:100mm (I) beam (KERTO) wood beam will be provided on every 60 CMS on lengthwise

Mud guard: PVC molded mud guard will be provided with mud flap.

Outer frame :Sheet bent profile for 2mm thick of outer frame

Floor finish: 15 mm thick single (BERG) plywood will be provided.

C-(DOOR)

Door: Each side with 2 mm thick sheet bent profile for the frame and inside will be 10 mm plywood external cladded with