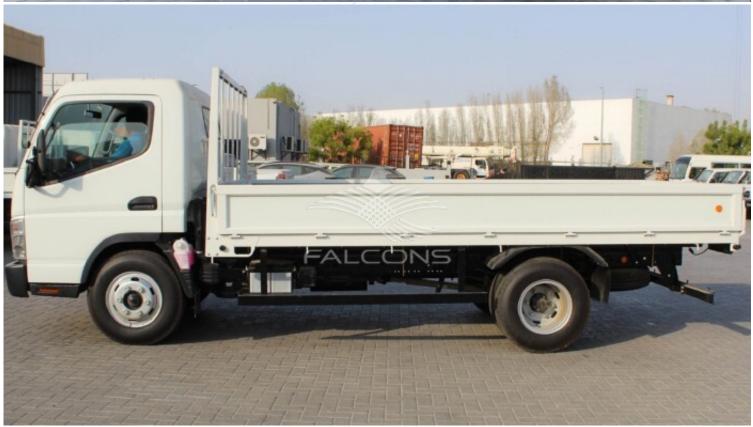

## Mitsubishi Canter 4.2 TON MT 2021





























## Notes

A-(Type of Body : WOOD CARGO BODY)

Size (External) 430X210X40 CMS (LXWXH)

B-(STEEL BASE)

Wood cushion: 30mmx60mm thick Red Meranti hard wood.

Sub chassis: 2 nos 100X50X6mm C channel will be provided.

U-bolt:8 Nos of 15mm diameter U bolts.

Cross Connections: 2 numbers of C shape cross connections between chassis and sub chassis will be provided.

Cross members:100mm (I) beam (KERTO) wood beam will be provided on every 60 CMS on lengthwise

Mud guard: PVC molded mud guard will be provided with mud flap.

Outer frame :Sheet bent profile for 2mm thick of outer frame

Floor finish: 15 mm thick single (BERG) plywood will be provided.

C-(DOOR)

Door: Each side with 2 mm thick sheet bent profile for the frame and inside will be 10 mm plywood external cladded