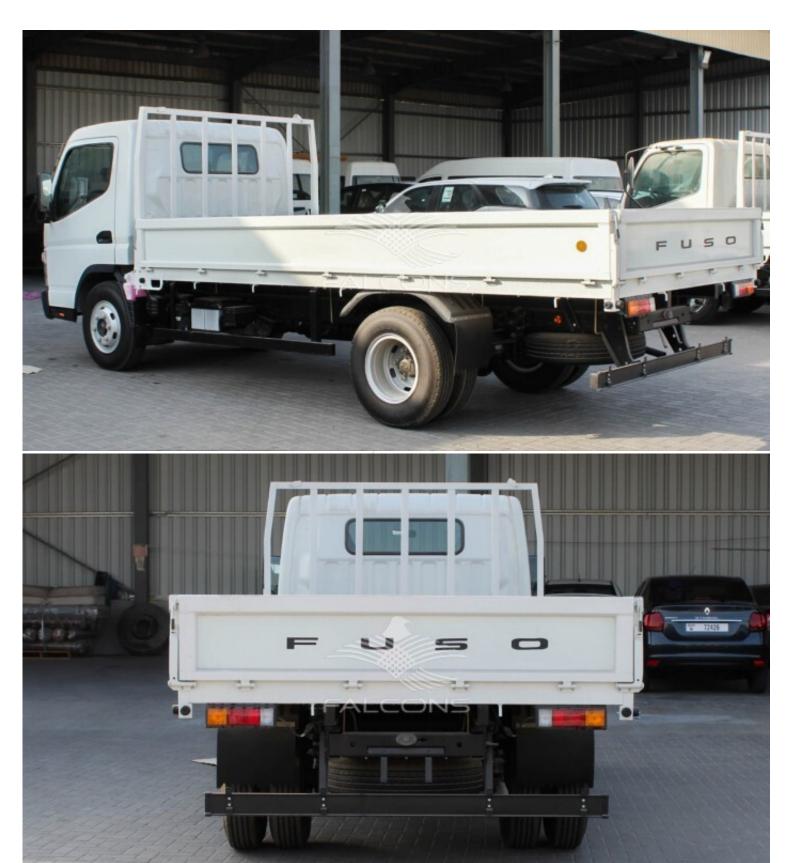

## Mitsubishi Canter 4.2 TON MT 2021





























## Notes

A-(Type of Body : WOOD CARGO BODY)

Size (External) 430X210X40 CMS (LXWXH)

B-(STEEL BASE)

Wood cushion: 30mmx60mm thick Red Meranti hard wood.

Sub chassis: 2 nos 100X50X6mm C channel will be provided.

U-bolt:8 Nos of 15mm diameter U bolts.

Cross Connections: 2 numbers of C shape cross connections between chassis and sub chassis will be provided.

Cross members:100mm (I) beam (KERTO) wood beam will be provided on every 60 CMS on lengthwise

Mud guard: PVC molded mud guard will be provided with mud flap.

Outer frame :Sheet bent profile for 2mm thick of outer frame

Floor finish: 15 mm thick single (BERG) plywood will be provided.

C-(DOOR)

Door: Each side with 2 mm thick sheet bent profile for the frame and inside will be 10 mm plywood external cladded wi