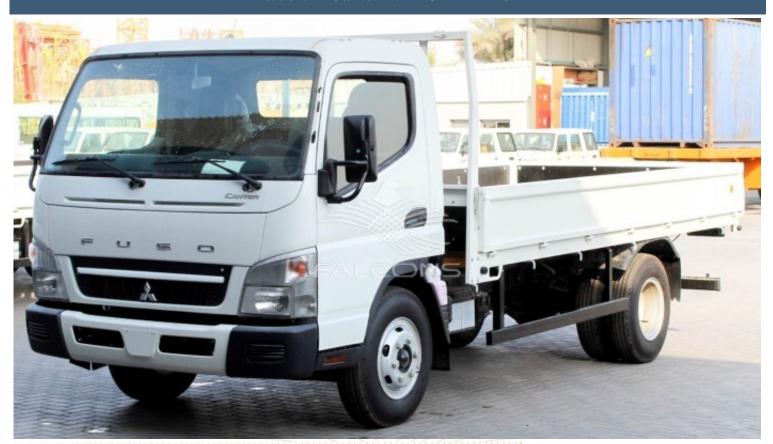

## Mitsubishi Canter 4.2 TON MT 2021





























## Notes

A-(Type of Body : WOOD CARGO BODY)

Size (External) 430X210X40 CMS (LXWXH)

B-(STEEL BASE)

Wood cushion: 30mmx60mm thick Red Meranti hard wood.

Sub chassis: 2 nos 100X50X6mm C channel will be provided.

U-bolt:8 Nos of 15mm diameter U bolts.

Cross Connections: 2 numbers of C shape cross connections between chassis and sub chassis will be provided.

Cross members:100mm (I) beam (KERTO) wood beam will be provided on every 60 CMS on lengthwise

Mud guard: PVC molded mud guard will be provided with mud flap.

Outer frame :Sheet bent profile for 2mm thick of outer frame

Floor finish: 15 mm thick single (BERG) plywood will be provided.

C-(DOOR)

Door: Each side with 2 mm thick sheet bent profile for the frame and inside will be 10 mm plywood external cl