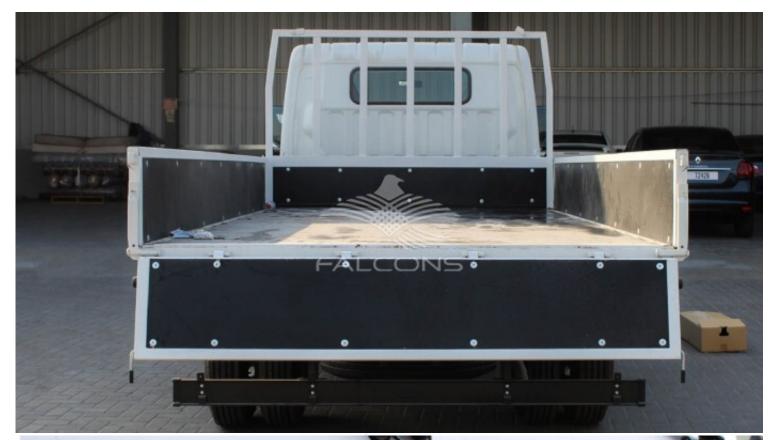

## Notes

A-(Type of Body : WOOD CARGO BODY)

Size (External) 430X210X40 CMS (LXWXH)

B-(STEEL BASE)

Wood cushion: 30mmx60mm thick Red Meranti hard wood.

Sub chassis: 2 nos 100X50X6mm C channel will be provided.

U-bolt:8 Nos of 15mm diameter U bolts.

Cross Connections: 2 numbers of C shape cross connections between chassis and sub chassis will be provided.

Cross members:100mm (I) beam (KERTO) wood beam will be provided on every 60 CMS on lengthwise

Mud guard: PVC molded mud guard will be provided with mud flap.

Outer frame :Sheet bent profile for 2mm thick of outer frame

Floor finish: 15 mm thick single (BERG) plywood will be provided.

C-(DOOR)

Door: Each side with 2 mm thick sheet bent profile for the frame and inside will be 10 mm plywood external cladded with preprinted GI sheet.

D-(HEADBOARD)

Headboard: 2.7 mm MS sheet will be used for headboard

E-(PAINTING)

Rust removing: Rust will be removed by grit blasting or chemical wash

Final coating: 100 micron of heat set powder coating is used for painting