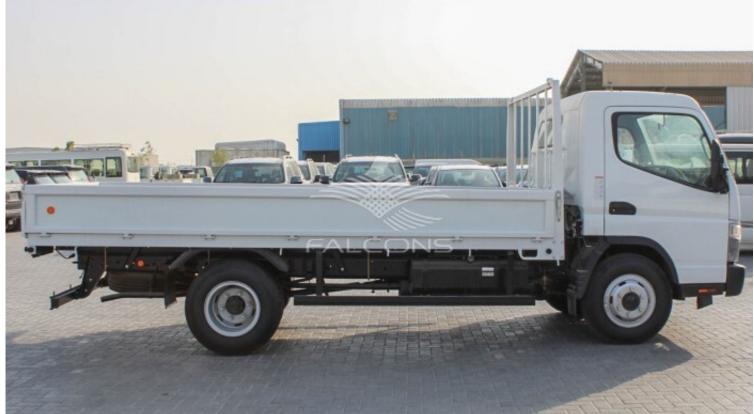

## Mitsubishi Canter 4.2 TON MT 2021





























## Notes

A-(Type of Body : WOOD CARGO BODY)

Size (External) 430X210X40 CMS (LXWXH)

B-(STEEL BASE)

Wood cushion: 30mmx60mm thick Red Meranti hard wood.

Sub chassis: 2 nos 100X50X6mm C channel will be provided.

U-bolt:8 Nos of 15mm diameter U bolts.

Cross Connections: 2 numbers of C shape cross connections between chassis and sub chassis will be provided.

Cross members:100mm (I) beam (KERTO) wood beam will be provided on every 60 CMS on lengthwise

Mud guard: PVC molded mud guard will be provided with mud flap.

Outer frame :Sheet bent profile for 2mm thick of outer frame

Floor finish: 15 mm thick single (BERG) plywood will be provided.

C-(DOOR)

Door: Each side with 2 mm thick sheet bent profile for the frame and inside will be 10 mm plywood external cladded with p