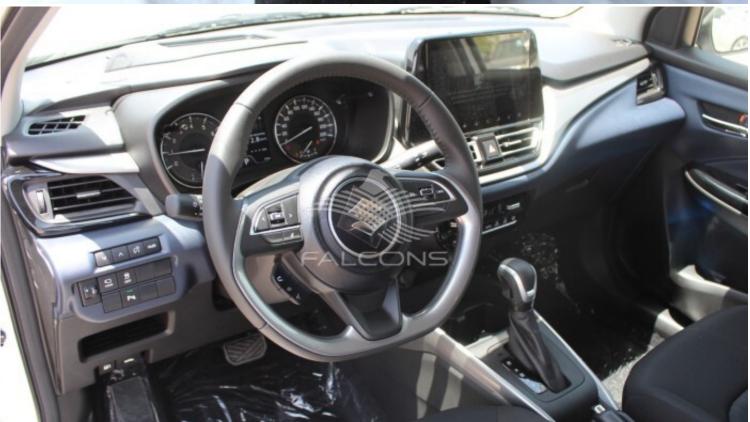

| Interior Features                                                                                                                                                         |                                                                                                                                                                                     |  |  |
|---------------------------------------------------------------------------------------------------------------------------------------------------------------------------|-------------------------------------------------------------------------------------------------------------------------------------------------------------------------------------|--|--|
| Head-up display (HUD)                                                                                                                                                     | 3-spoke steering wheel, Leather covered, audio controls                                                                                                                             |  |  |
| cruise control, hands-free phone control, Tilt-adjust, Telescopic-adjust                                                                                                  | Power steering                                                                                                                                                                      |  |  |
| Tachometer                                                                                                                                                                | Information display 4.2-inch colour LCD display, Clock, Outside temperature, Fuel consumption, Driving range, Average speed, Engine output and torque, Gear position indicator (AT) |  |  |
| Light off & key reminder                                                                                                                                                  | Door ajar reminder                                                                                                                                                                  |  |  |
| Driver's seatbelt reminder Lamp & alarm                                                                                                                                   | Low fuel warning                                                                                                                                                                    |  |  |
| Centre & side louvre Silver painted                                                                                                                                       | Electric windows Front & Rear                                                                                                                                                       |  |  |
| Central door locking Switch on driver's side                                                                                                                              | Remote-control door locks With hazard lamp answerback function                                                                                                                      |  |  |
| Keyless push start system                                                                                                                                                 | Air conditioner Automatic                                                                                                                                                           |  |  |
| Heater                                                                                                                                                                    | Pollen filter                                                                                                                                                                       |  |  |
| Audio Antenna (mounted at rear of roof), Speaker x 4, Tweeter x 2,  MP3 compatible CD player + Bluetooth, Smart phone linkage display audio + Bluetooth + rearview camera | Cruise control                                                                                                                                                                      |  |  |
| Cabin lights Front map light, Central cabin light (3-position),                                                                                                           | Sun visors Driver's side &Passenger's side( ticket holder, vanity mirror)                                                                                                           |  |  |
| Assist grips Passenger's side, Rear x 2                                                                                                                                   | Cup holders Front x 2                                                                                                                                                               |  |  |
| Bottle holders Front x 2, Rear x 2                                                                                                                                        | Centre Console box with armrest                                                                                                                                                     |  |  |
| Centre-lower box                                                                                                                                                          | Shift knob Black with chrome/silver accent                                                                                                                                          |  |  |

| Parking brake release button Chrome                                    | USB port Centre console                                                |  |
|------------------------------------------------------------------------|------------------------------------------------------------------------|--|
| AUX input Centre console                                               | 12V accessory socket Instrument panel&rear                             |  |
| Foot rest Driver's side                                                | Remote fuel lid opener                                                 |  |
| Fabric door trim insert Front & Rear                                   | Door trim ornament Silver                                              |  |
| Inside door handles Chrome                                             | Storage pockets Front doors                                            |  |
| Front seats Seat height adjuster (driver's side), Seatback pocket      | Rear seats 60:40-split single-fold, Head restraint x 2 (separate type) |  |
| (passenger's side)                                                     |                                                                        |  |
| Seat upholstery material Fabric for upper grade                        | Luggage shelf                                                          |  |
| Luggage area light                                                     | ABS with EBD function                                                  |  |
| Rear brake system Disc                                                 | Brake assist function                                                  |  |
| Parking sensors Rear                                                   | SRS front dual airbags                                                 |  |
| Seatbelts Front: 3-point ELR seatbelts with shoulder height adjusters, | ISOFIX child seat anchorages x2                                        |  |
| Rear: 3-point ELR seatbeltsx 2, 2-point seatbelt for centre seat       |                                                                        |  |
| Child seat tether anchorages Side                                      | Childproof rear door locks                                             |  |
| Side impact door beams                                                 | Immobiliser                                                            |  |
| Security alarm                                                         | DRL (Daytime Running Lights) Integrated in headlamps                   |  |
| High-mount stop lamp                                                   | -////                                                                  |  |