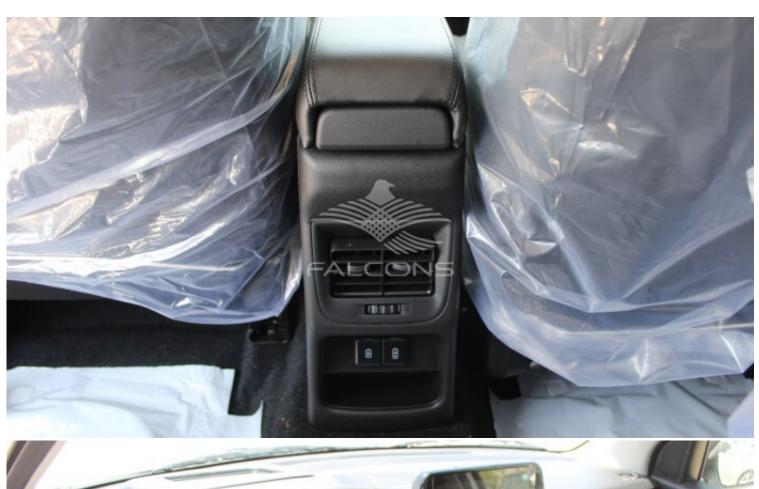

| Interior Features                                                                                                                                                         |                                                                                                                                                                                     |  |  |
|---------------------------------------------------------------------------------------------------------------------------------------------------------------------------|-------------------------------------------------------------------------------------------------------------------------------------------------------------------------------------|--|--|
| Head-up display (HUD)                                                                                                                                                     | 3-spoke steering wheel, Leather covered, audio controls                                                                                                                             |  |  |
| cruise control, hands-free phone control, Tilt-adjust, Telescopic-adjust                                                                                                  | Power steering                                                                                                                                                                      |  |  |
| Tachometer                                                                                                                                                                | Information display 4.2-inch colour LCD display, Clock, Outside temperature, Fuel consumption, Driving range, Average speed, Engine output and torque, Gear position indicator (AT) |  |  |
| Light off & key reminder                                                                                                                                                  | Door ajar reminder                                                                                                                                                                  |  |  |
| Driver's seatbelt reminder Lamp & alarm                                                                                                                                   | Low fuel warning                                                                                                                                                                    |  |  |
| Centre & side louvre Silver painted                                                                                                                                       | Electric windows Front & Rear                                                                                                                                                       |  |  |
| Central door locking Switch on driver's side                                                                                                                              | Remote-control door locks With hazard lamp answerback function                                                                                                                      |  |  |
| Keyless push start system                                                                                                                                                 | Air conditioner Automatic                                                                                                                                                           |  |  |
| Heater                                                                                                                                                                    | Pollen filter                                                                                                                                                                       |  |  |
| Audio Antenna (mounted at rear of roof), Speaker x 4, Tweeter x 2,  MP3 compatible CD player + Bluetooth, Smart phone linkage display audio + Bluetooth + rearview camera | Cruise control                                                                                                                                                                      |  |  |
| Cabin lights Front map light, Central cabin light (3-position),                                                                                                           | Sun visors Driver's side &Passenger's side( ticket holder, vanity mirror)                                                                                                           |  |  |
| Assist grips Passenger's side, Rear x 2                                                                                                                                   | Cup holders Front x 2                                                                                                                                                               |  |  |
| Bottle holders Front x 2, Rear x 2                                                                                                                                        | Centre Console box with armrest                                                                                                                                                     |  |  |
| Centre-lower box                                                                                                                                                          | Shift knob Black with chrome/silver accent                                                                                                                                          |  |  |