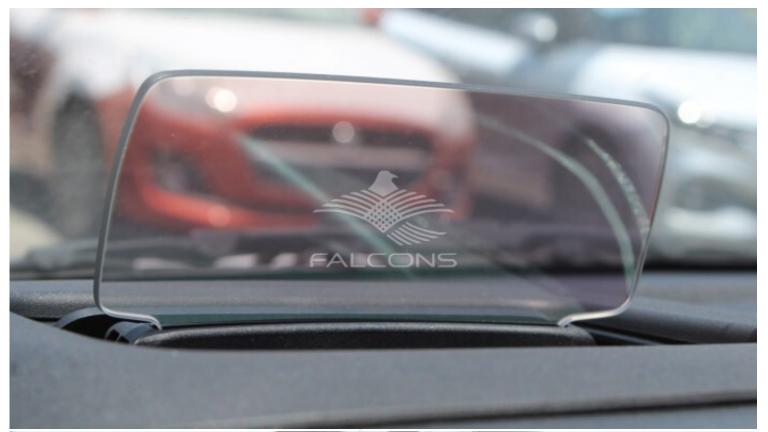

| Interior Features                                                                                                                                                         |                                                                                                                                                                                     |  |  |
|---------------------------------------------------------------------------------------------------------------------------------------------------------------------------|-------------------------------------------------------------------------------------------------------------------------------------------------------------------------------------|--|--|
| Head-up display (HUD)                                                                                                                                                     | 3-spoke steering wheel, Leather covered, audio controls                                                                                                                             |  |  |
| cruise control, hands-free phone control, Tilt-adjust, Telescopic-adjust                                                                                                  | Power steering                                                                                                                                                                      |  |  |
| Tachometer                                                                                                                                                                | Information display 4.2-inch colour LCD display, Clock, Outside temperature, Fuel consumption, Driving range, Average speed, Engine output and torque, Gear position indicator (AT) |  |  |
| Light off & key reminder                                                                                                                                                  | Door ajar reminder                                                                                                                                                                  |  |  |
| Driver's seatbelt reminder Lamp & alarm                                                                                                                                   | Low fuel warning                                                                                                                                                                    |  |  |
| Centre & side louvre Silver painted                                                                                                                                       | Electric windows Front & Rear                                                                                                                                                       |  |  |
| Central door locking Switch on driver's side                                                                                                                              | Remote-control door locks With hazard lamp answerback function                                                                                                                      |  |  |
| Keyless push start system                                                                                                                                                 | Air conditioner Automatic                                                                                                                                                           |  |  |
| Heater                                                                                                                                                                    | Pollen filter                                                                                                                                                                       |  |  |
| Audio Antenna (mounted at rear of roof), Speaker x 4, Tweeter x 2,  MP3 compatible CD player + Bluetooth, Smart phone linkage display audio + Bluetooth + rearview camera | Cruise control                                                                                                                                                                      |  |  |
| Cabin lights Front map light, Central cabin light (3-position),                                                                                                           | Sun visors Driver's side &Passenger's side( ticket holder, vanity mirror)                                                                                                           |  |  |
| Assist grips Passenger's side, Rear x 2                                                                                                                                   | Cup holders Front x 2                                                                                                                                                               |  |  |
| Bottle holders Front x 2, Rear x 2                                                                                                                                        | Centre Console box with armrest                                                                                                                                                     |  |  |
| Centre-lower box                                                                                                                                                          | Shift knob Black with chrome/silver accent                                                                                                                                          |  |  |