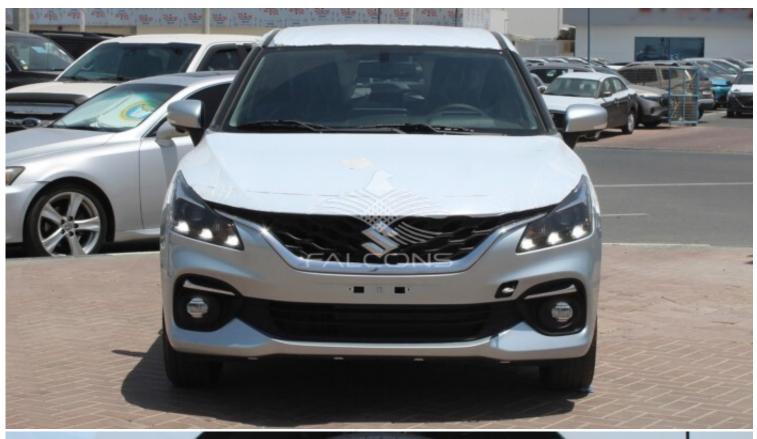

## Suzuki Baleno 1.5L GLX 4AT 2025

| Car Details  |             |           |        |  |
|--------------|-------------|-----------|--------|--|
| Make         | Suzuki      | Model     | Baleno |  |
| Туре         | Hatchback   | Year      | 2025   |  |
| Transmission | Automatic   | Cylinders | V4     |  |
| Fuel         | Petrol      | Code      | SBL01  |  |
| Location     | UAE - Dubai | Price     | 0      |  |

| Exterior Features                          |                                                                      |  |  |  |
|--------------------------------------------|----------------------------------------------------------------------|--|--|--|
| Front grille Black with chrome accent      | Outside door handles Chrome                                          |  |  |  |
| Black-coloured A and B pillars             | Tailgate opener Electromagnetic                                      |  |  |  |
| Chrome beltline mouldings                  | Roof-end spoiler                                                     |  |  |  |
| Tailgate garnish (chromed)                 | Headlamps LED projector                                              |  |  |  |
| Headlamp leveling device Manual            | Fog lamps Front                                                      |  |  |  |
| Rear combination lamps High                | Green-tinted windows                                                 |  |  |  |
| Privacy glass Rear door & tailgate windows | Wipers Front: 2 speeds (low, high) + adjustable intermittent +washer |  |  |  |
| Rear window demister                       | Outside door mirrors Body coloured, Electrical-adjust, With built-in |  |  |  |
|                                            | turn signal lamp                                                     |  |  |  |
| Day / night rearview mirror Manual dimming | -                                                                    |  |  |  |