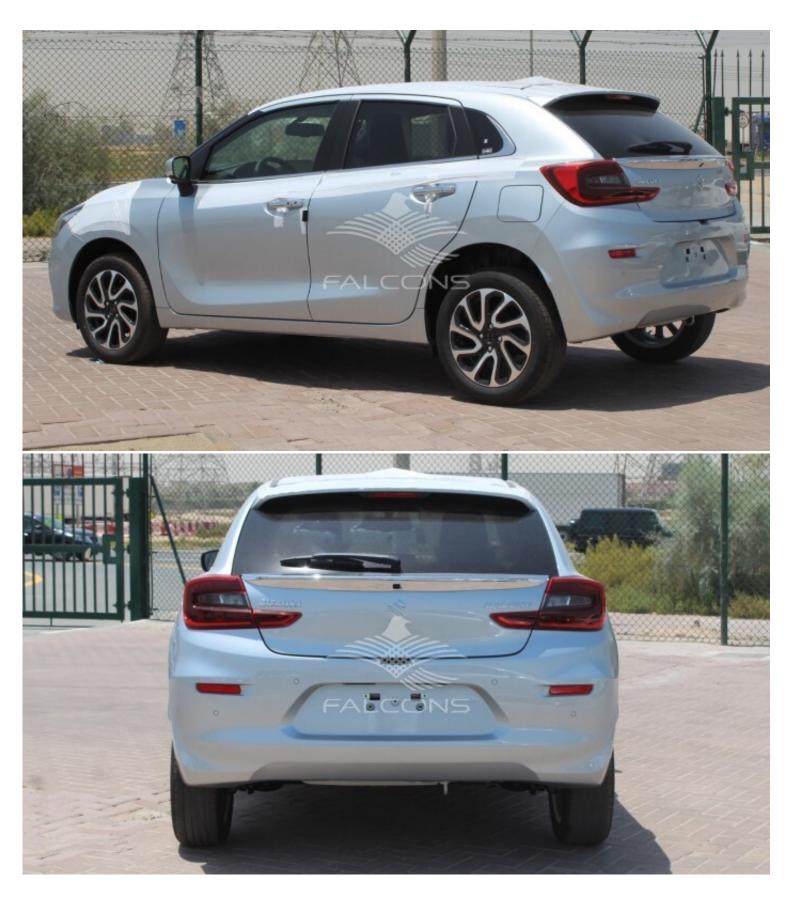

| Exterior Features                          |                                                                      |  |  |  |
|--------------------------------------------|----------------------------------------------------------------------|--|--|--|
| Front grille Black with chrome accent      | Outside door handles Chrome                                          |  |  |  |
| Black-coloured A and B pillars             | Tailgate opener Electromagnetic                                      |  |  |  |
| Chrome beltline mouldings                  | Roof-end spoiler                                                     |  |  |  |
| Tailgate garnish (chromed)                 | Headlamps LED projector                                              |  |  |  |
| Headlamp leveling device Manual            | Fog lamps Front                                                      |  |  |  |
| Rear combination lamps High                | Green-tinted windows                                                 |  |  |  |
| Privacy glass Rear door & tailgate windows | Wipers Front: 2 speeds (low, high) + adjustable intermittent +washer |  |  |  |
| Rear window demister                       | Outside door mirrors Body coloured, Electrical-adjust, With built-in |  |  |  |
|                                            | turn signal lamp                                                     |  |  |  |
| Day / night rearview mirror Manual dimming | -                                                                    |  |  |  |

## Notes

All Pictures shown are for illustration purpose only Specifications may change without prior notice.

This vehicle available in Different colors.