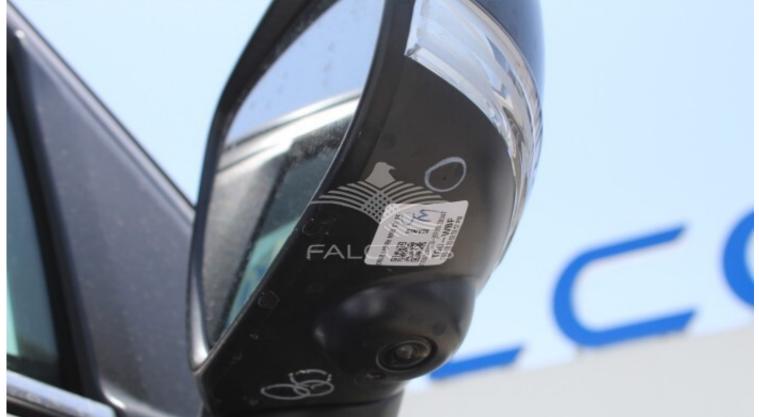

| Exterior Features                          |                                                                      |  |  |  |
|--------------------------------------------|----------------------------------------------------------------------|--|--|--|
| Front grille Black with chrome accent      | Outside door handles Chrome                                          |  |  |  |
| Black-coloured A and B pillars             | Tailgate opener Electromagnetic                                      |  |  |  |
| Chrome beltline mouldings                  | Roof-end spoiler                                                     |  |  |  |
| Tailgate garnish (chromed)                 | Headlamps LED projector                                              |  |  |  |
| Headlamp leveling device Manual            | Fog lamps Front                                                      |  |  |  |
| Rear combination lamps High                | Green-tinted windows                                                 |  |  |  |
| Privacy glass Rear door & tailgate windows | Wipers Front: 2 speeds (low, high) + adjustable intermittent +washer |  |  |  |
| Rear window demister                       | Outside door mirrors Body coloured, Electrical-adjust, With built-in |  |  |  |
|                                            | turn signal lamp                                                     |  |  |  |
| Day / night rearview mirror Manual dimming | -                                                                    |  |  |  |