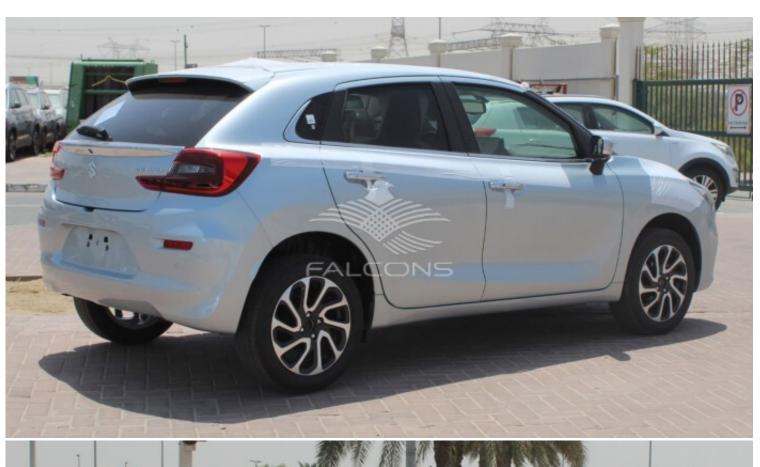

## Suzuki Baleno 1.5L GLX 4AT 2025

| Car Details  |             |           |        |  |
|--------------|-------------|-----------|--------|--|
| Make         | Suzuki      | Model     | Baleno |  |
| Туре         | Hatchback   | Year      | 2025   |  |
| Transmission | Automatic   | Cylinders | V4     |  |
| Fuel         | Petrol      | Code      | SBL01  |  |
| Location     | UAE - Dubai | Price     | 0      |  |

| Exterior Features                          |                                                                      |  |  |  |
|--------------------------------------------|----------------------------------------------------------------------|--|--|--|
| Front grille Black with chrome accent      | Outside door handles Chrome                                          |  |  |  |
| Black-coloured A and B pillars             | Tailgate opener Electromagnetic                                      |  |  |  |
| Chrome beltline mouldings                  | Roof-end spoiler                                                     |  |  |  |
| Tailgate garnish (chromed)                 | Headlamps LED projector                                              |  |  |  |
| Headlamp leveling device Manual            | Fog lamps Front                                                      |  |  |  |
| Rear combination lamps High                | Green-tinted windows                                                 |  |  |  |
| Privacy glass Rear door & tailgate windows | Wipers Front: 2 speeds (low, high) + adjustable intermittent +washer |  |  |  |
| Rear window demister                       | Outside door mirrors Body coloured, Electrical-adjust, With built-in |  |  |  |
|                                            | turn signal lamp                                                     |  |  |  |
| Day / night rearview mirror Manual dimming | -                                                                    |  |  |  |