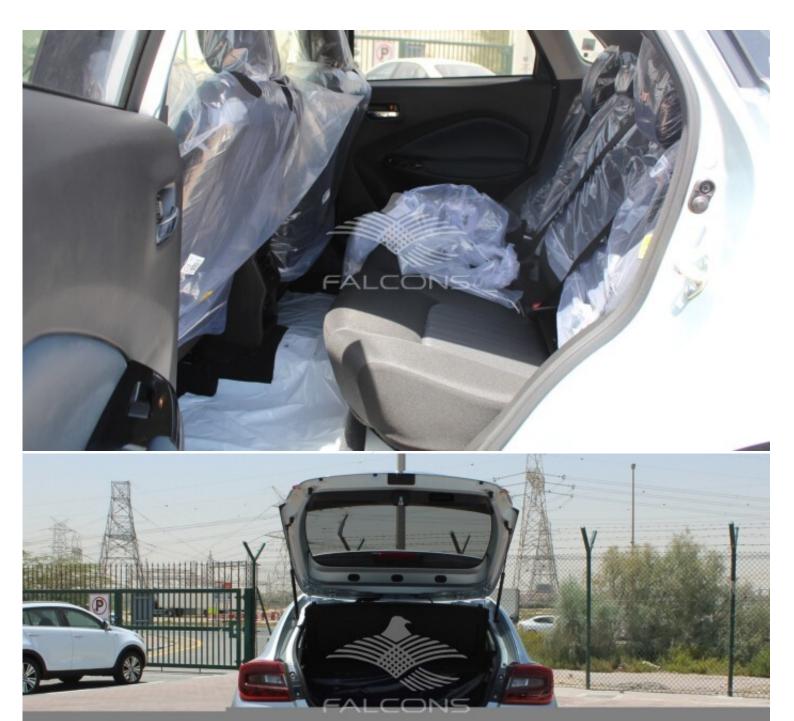

| Parking brake release button Chrome                                    | USB port Centre console                                                |  |
|------------------------------------------------------------------------|------------------------------------------------------------------------|--|
| AUX input Centre console                                               | 12V accessory socket Instrument panel&rear                             |  |
| Foot rest Driver's side                                                | Remote fuel lid opener                                                 |  |
| Fabric door trim insert Front & Rear                                   | Door trim ornament Silver                                              |  |
| Inside door handles Chrome                                             | Storage pockets Front doors                                            |  |
| Front seats Seat height adjuster (driver's side), Seatback pocket      | Rear seats 60:40-split single-fold, Head restraint x 2 (separate type) |  |
| (passenger's side)                                                     |                                                                        |  |
| Seat upholstery material Fabric for upper grade                        | Luggage shelf                                                          |  |
| Luggage area light                                                     | ABS with EBD function                                                  |  |
| Rear brake system Disc                                                 | Brake assist function                                                  |  |
| Parking sensors Rear                                                   | SRS front dual airbags                                                 |  |
| Seatbelts Front: 3-point ELR seatbelts with shoulder height adjusters, | ISOFIX child seat anchorages x2                                        |  |
| Rear: 3-point ELR seatbeltsx 2, 2-point seatbelt for centre seat       |                                                                        |  |
| Child seat tether anchorages Side                                      | Childproof rear door locks                                             |  |
| Side impact door beams                                                 | Immobiliser                                                            |  |
| Security alarm                                                         | DRL (Daytime Running Lights) Integrated in headlamps                   |  |
| High-mount stop lamp                                                   | -////                                                                  |  |