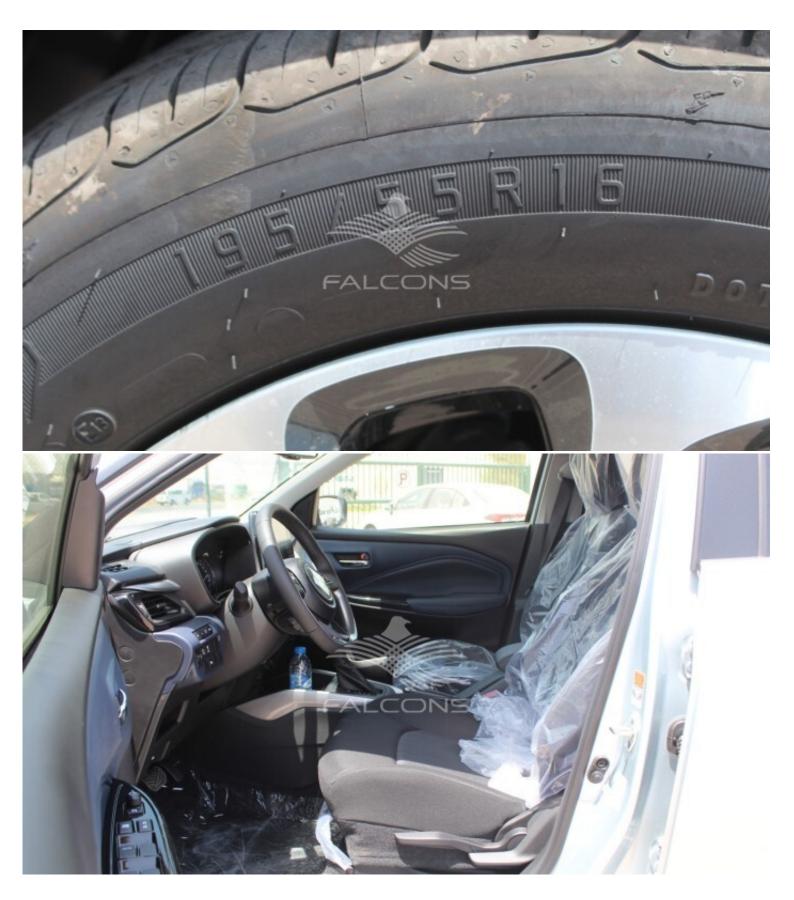

| Technical Features |                      |                  |                        |  |
|--------------------|----------------------|------------------|------------------------|--|
| Engine             | 1.5L                 | Dimensions mm    | L 3995 x W1745 x H1470 |  |
| Rpm/Hp Output      | kW/rpm 68/6,000      | Gross Weight     | 1405Kg                 |  |
| Terrain-           | -                    | Transmission     | 4AT                    |  |
| Tyres Size         | 175/65R15, 185/55R16 | Number Of Doors  | 4                      |  |
| Fuel Tank Capacity | 37L                  | Seating Capacity | 5                      |  |

| Interior Features                                                                                                                                                         |                                                                                                                                                                                     |  |  |
|---------------------------------------------------------------------------------------------------------------------------------------------------------------------------|-------------------------------------------------------------------------------------------------------------------------------------------------------------------------------------|--|--|
| Head-up display (HUD)                                                                                                                                                     | 3-spoke steering wheel, Leather covered, audio controls                                                                                                                             |  |  |
| cruise control, hands-free phone control, Tilt-adjust, Telescopic-adjust                                                                                                  | Power steering                                                                                                                                                                      |  |  |
| Tachometer                                                                                                                                                                | Information display 4.2-inch colour LCD display, Clock, Outside temperature, Fuel consumption, Driving range, Average speed, Engine output and torque, Gear position indicator (AT) |  |  |
| Light off & key reminder                                                                                                                                                  | Door ajar reminder                                                                                                                                                                  |  |  |
| Driver's seatbelt reminder Lamp & alarm                                                                                                                                   | Low fuel warning                                                                                                                                                                    |  |  |
| Centre & side louvre Silver painted                                                                                                                                       | Electric windows Front & Rear                                                                                                                                                       |  |  |
| Central door locking Switch on driver's side                                                                                                                              | Remote-control door locks With hazard lamp answerback function                                                                                                                      |  |  |
| Keyless push start system                                                                                                                                                 | Air conditioner Automatic                                                                                                                                                           |  |  |
| Heater                                                                                                                                                                    | Pollen filter                                                                                                                                                                       |  |  |
| Audio Antenna (mounted at rear of roof), Speaker x 4, Tweeter x 2,  MP3 compatible CD player + Bluetooth, Smart phone linkage display audio + Bluetooth + rearview camera | Cruise control                                                                                                                                                                      |  |  |
| Cabin lights Front map light, Central cabin light (3-position),                                                                                                           | Sun visors Driver's side &Passenger's side( ticket holder, vanity mirror)                                                                                                           |  |  |
| Assist grips Passenger's side, Rear x 2                                                                                                                                   | Cup holders Front x 2                                                                                                                                                               |  |  |
| Bottle holders Front x 2, Rear x 2                                                                                                                                        | Centre Console box with armrest                                                                                                                                                     |  |  |
| Centre-lower box                                                                                                                                                          | Shift knob Black with chrome/silver accent                                                                                                                                          |  |  |