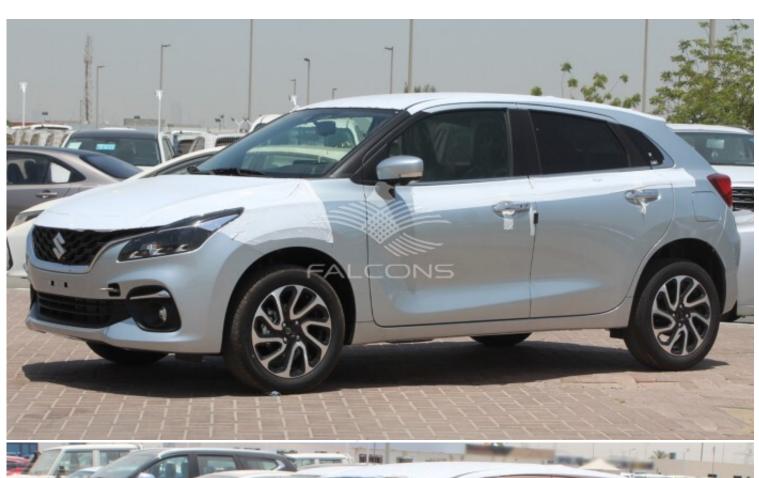

## Suzuki Baleno 1.5L GLX 4AT 2025

| Car Details  |             |           |        |  |
|--------------|-------------|-----------|--------|--|
| Make         | Suzuki      | Model     | Baleno |  |
| Туре         | Hatchback   | Year      | 2025   |  |
| Transmission | Automatic   | Cylinders | V4     |  |
| Fuel         | Petrol      | Code      | SBL01  |  |
| Location     | UAE - Dubai | Price     | 0      |  |

## Notes

All Pictures shown are for illustration purpose only Specifications may change without prior notice.

This vehicle available in Different colors.