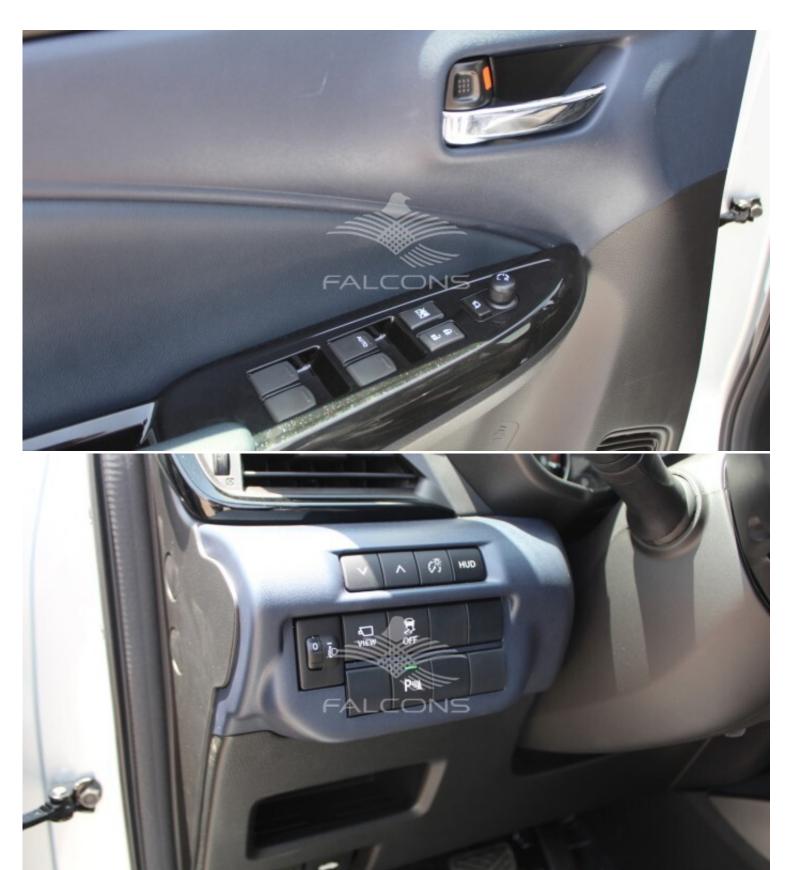

| Interior Features                                                                                                                                                         |                                                                                                                                                                                     |  |  |
|---------------------------------------------------------------------------------------------------------------------------------------------------------------------------|-------------------------------------------------------------------------------------------------------------------------------------------------------------------------------------|--|--|
| Head-up display (HUD)                                                                                                                                                     | 3-spoke steering wheel, Leather covered, audio controls                                                                                                                             |  |  |
| cruise control, hands-free phone control, Tilt-adjust, Telescopic-adjust                                                                                                  | Power steering                                                                                                                                                                      |  |  |
| Tachometer                                                                                                                                                                | Information display 4.2-inch colour LCD display, Clock, Outside temperature, Fuel consumption, Driving range, Average speed, Engine output and torque, Gear position indicator (AT) |  |  |
| Light off & key reminder                                                                                                                                                  | Door ajar reminder                                                                                                                                                                  |  |  |
| Driver's seatbelt reminder Lamp & alarm                                                                                                                                   | Low fuel warning                                                                                                                                                                    |  |  |
| Centre & side louvre Silver painted                                                                                                                                       | Electric windows Front & Rear                                                                                                                                                       |  |  |
| Central door locking Switch on driver's side                                                                                                                              | Remote-control door locks With hazard lamp answerback function                                                                                                                      |  |  |
| Keyless push start system                                                                                                                                                 | Air conditioner Automatic                                                                                                                                                           |  |  |
| Heater                                                                                                                                                                    | Pollen filter                                                                                                                                                                       |  |  |
| Audio Antenna (mounted at rear of roof), Speaker x 4, Tweeter x 2,  MP3 compatible CD player + Bluetooth, Smart phone linkage display audio + Bluetooth + rearview camera | Cruise control                                                                                                                                                                      |  |  |
| Cabin lights Front map light, Central cabin light (3-position),                                                                                                           | Sun visors Driver's side &Passenger's side( ticket holder, vanity mirror)                                                                                                           |  |  |
| Assist grips Passenger's side, Rear x 2                                                                                                                                   | Cup holders Front x 2                                                                                                                                                               |  |  |
| Bottle holders Front x 2, Rear x 2                                                                                                                                        | Centre Console box with armrest                                                                                                                                                     |  |  |
| Centre-lower box                                                                                                                                                          | Shift knob Black with chrome/silver accent                                                                                                                                          |  |  |