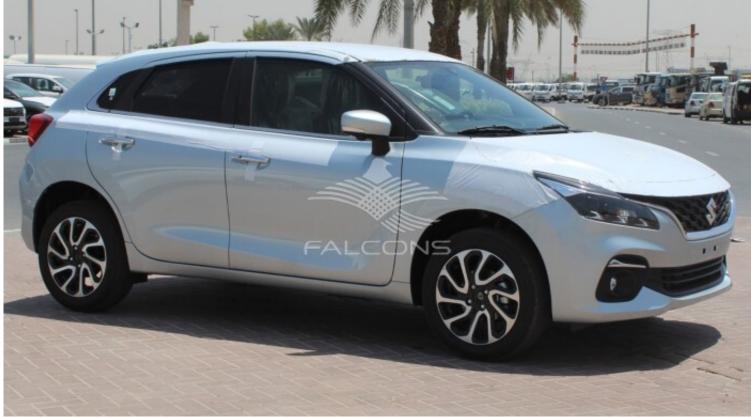

## Suzuki Baleno 1.5L GLX 4AT 2025

| Car Details  |             |           |        |  |
|--------------|-------------|-----------|--------|--|
| Make         | Suzuki      | Model     | Baleno |  |
| Туре         | Hatchback   | Year      | 2025   |  |
| Transmission | Automatic   | Cylinders | V4     |  |
| Fuel         | Petrol      | Code      | SBL01  |  |
| Location     | UAE - Dubai | Price     | 0      |  |

| Exterior Features                          |                                                                      |  |  |  |
|--------------------------------------------|----------------------------------------------------------------------|--|--|--|
| Front grille Black with chrome accent      | Outside door handles Chrome                                          |  |  |  |
| Black-coloured A and B pillars             | Tailgate opener Electromagnetic                                      |  |  |  |
| Chrome beltline mouldings                  | Roof-end spoiler                                                     |  |  |  |
| Tailgate garnish (chromed)                 | Headlamps LED projector                                              |  |  |  |
| Headlamp leveling device Manual            | Fog lamps Front                                                      |  |  |  |
| Rear combination lamps High                | Green-tinted windows                                                 |  |  |  |
| Privacy glass Rear door & tailgate windows | Wipers Front: 2 speeds (low, high) + adjustable intermittent +washer |  |  |  |
| Rear window demister                       | Outside door mirrors Body coloured, Electrical-adjust, With built-in |  |  |  |
|                                            | turn signal lamp                                                     |  |  |  |
| Day / night rearview mirror Manual dimming | -                                                                    |  |  |  |