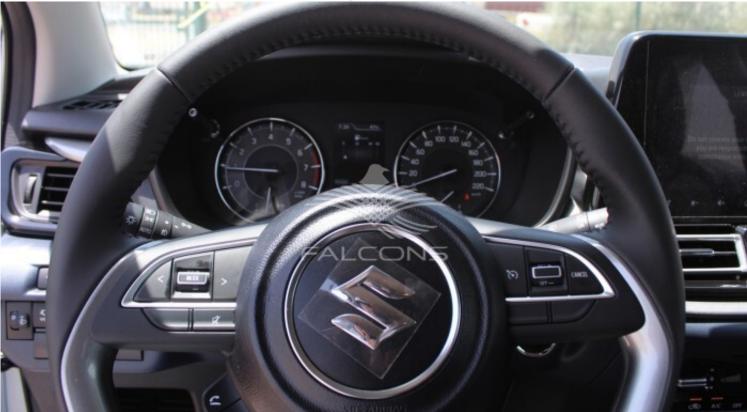

| Interior Features                                                                                                                                                         |                                                                                                                                                                                     |  |  |
|---------------------------------------------------------------------------------------------------------------------------------------------------------------------------|-------------------------------------------------------------------------------------------------------------------------------------------------------------------------------------|--|--|
| Head-up display (HUD)                                                                                                                                                     | 3-spoke steering wheel, Leather covered, audio controls                                                                                                                             |  |  |
| cruise control, hands-free phone control, Tilt-adjust, Telescopic-adjust                                                                                                  | Power steering                                                                                                                                                                      |  |  |
| Tachometer                                                                                                                                                                | Information display 4.2-inch colour LCD display, Clock, Outside temperature, Fuel consumption, Driving range, Average speed, Engine output and torque, Gear position indicator (AT) |  |  |
| Light off & key reminder                                                                                                                                                  | Door ajar reminder                                                                                                                                                                  |  |  |
| Driver's seatbelt reminder Lamp & alarm                                                                                                                                   | Low fuel warning                                                                                                                                                                    |  |  |
| Centre & side louvre Silver painted                                                                                                                                       | Electric windows Front & Rear                                                                                                                                                       |  |  |
| Central door locking Switch on driver's side                                                                                                                              | Remote-control door locks With hazard lamp answerback function                                                                                                                      |  |  |
| Keyless push start system                                                                                                                                                 | Air conditioner Automatic                                                                                                                                                           |  |  |
| Heater                                                                                                                                                                    | Pollen filter                                                                                                                                                                       |  |  |
| Audio Antenna (mounted at rear of roof), Speaker x 4, Tweeter x 2,  MP3 compatible CD player + Bluetooth, Smart phone linkage display audio + Bluetooth + rearview camera | Cruise control                                                                                                                                                                      |  |  |
| Cabin lights Front map light, Central cabin light (3-position),                                                                                                           | Sun visors Driver's side &Passenger's side( ticket holder, vanity mirror)                                                                                                           |  |  |
| Assist grips Passenger's side, Rear x 2                                                                                                                                   | Cup holders Front x 2                                                                                                                                                               |  |  |
| Bottle holders Front x 2, Rear x 2                                                                                                                                        | Centre Console box with armrest                                                                                                                                                     |  |  |
| Centre-lower box                                                                                                                                                          | Shift knob Black with chrome/silver accent                                                                                                                                          |  |  |