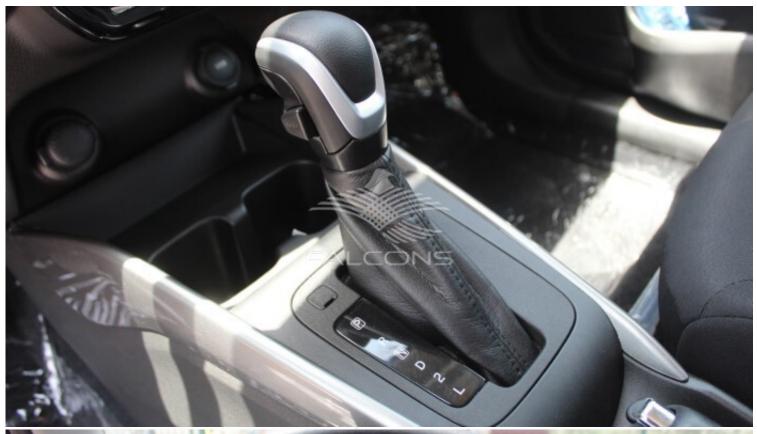

| Interior Features                                                                                                                                                         |                                                                                                                                                                                     |  |  |
|---------------------------------------------------------------------------------------------------------------------------------------------------------------------------|-------------------------------------------------------------------------------------------------------------------------------------------------------------------------------------|--|--|
| Head-up display (HUD)                                                                                                                                                     | 3-spoke steering wheel, Leather covered, audio controls                                                                                                                             |  |  |
| cruise control, hands-free phone control, Tilt-adjust, Telescopic-adjust                                                                                                  | Power steering                                                                                                                                                                      |  |  |
| Tachometer                                                                                                                                                                | Information display 4.2-inch colour LCD display, Clock, Outside temperature, Fuel consumption, Driving range, Average speed, Engine output and torque, Gear position indicator (AT) |  |  |
| Light off & key reminder                                                                                                                                                  | Door ajar reminder                                                                                                                                                                  |  |  |
| Driver's seatbelt reminder Lamp & alarm                                                                                                                                   | Low fuel warning                                                                                                                                                                    |  |  |
| Centre & side louvre Silver painted                                                                                                                                       | Electric windows Front & Rear                                                                                                                                                       |  |  |
| Central door locking Switch on driver's side                                                                                                                              | Remote-control door locks With hazard lamp answerback function                                                                                                                      |  |  |
| Keyless push start system                                                                                                                                                 | Air conditioner Automatic                                                                                                                                                           |  |  |
| Heater                                                                                                                                                                    | Pollen filter                                                                                                                                                                       |  |  |
| Audio Antenna (mounted at rear of roof), Speaker x 4, Tweeter x 2,  MP3 compatible CD player + Bluetooth, Smart phone linkage display audio + Bluetooth + rearview camera | Cruise control                                                                                                                                                                      |  |  |
| Cabin lights Front map light, Central cabin light (3-position),                                                                                                           | Sun visors Driver's side &Passenger's side( ticket holder, vanity mirror)                                                                                                           |  |  |
| Assist grips Passenger's side, Rear x 2                                                                                                                                   | Cup holders Front x 2                                                                                                                                                               |  |  |
| Bottle holders Front x 2, Rear x 2                                                                                                                                        | Centre Console box with armrest                                                                                                                                                     |  |  |
| Centre-lower box                                                                                                                                                          | Shift knob Black with chrome/silver accent                                                                                                                                          |  |  |