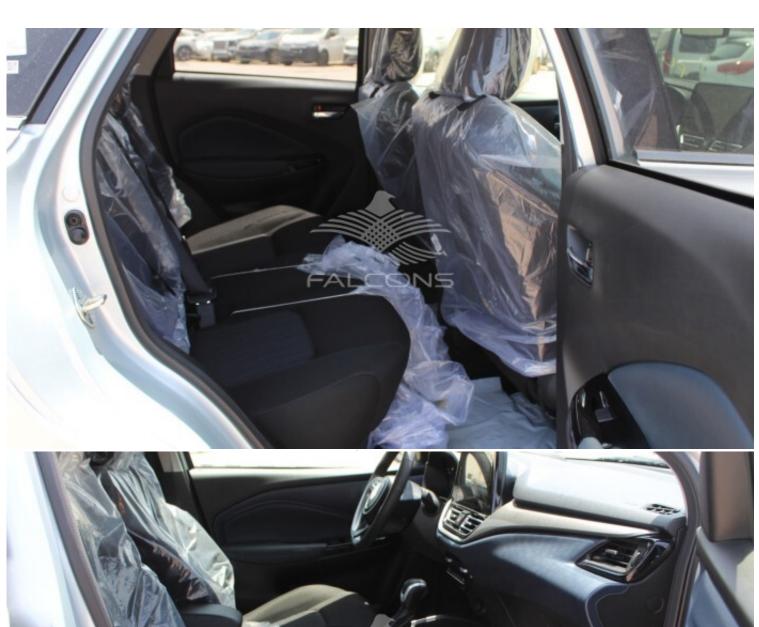

| Interior Features                                                                                                                                                         |                                                                                                                                                                                     |  |  |
|---------------------------------------------------------------------------------------------------------------------------------------------------------------------------|-------------------------------------------------------------------------------------------------------------------------------------------------------------------------------------|--|--|
| Head-up display (HUD)                                                                                                                                                     | 3-spoke steering wheel, Leather covered, audio controls                                                                                                                             |  |  |
| cruise control, hands-free phone control, Tilt-adjust, Telescopic-adjust                                                                                                  | Power steering                                                                                                                                                                      |  |  |
| Tachometer                                                                                                                                                                | Information display 4.2-inch colour LCD display, Clock, Outside temperature, Fuel consumption, Driving range, Average speed, Engine output and torque, Gear position indicator (AT) |  |  |
| Light off & key reminder                                                                                                                                                  | Door ajar reminder                                                                                                                                                                  |  |  |
| Driver's seatbelt reminder Lamp & alarm                                                                                                                                   | Low fuel warning                                                                                                                                                                    |  |  |
| Centre & side louvre Silver painted                                                                                                                                       | Electric windows Front & Rear                                                                                                                                                       |  |  |
| Central door locking Switch on driver's side                                                                                                                              | Remote-control door locks With hazard lamp answerback function                                                                                                                      |  |  |
| Keyless push start system                                                                                                                                                 | Air conditioner Automatic                                                                                                                                                           |  |  |
| Heater                                                                                                                                                                    | Pollen filter                                                                                                                                                                       |  |  |
| Audio Antenna (mounted at rear of roof), Speaker x 4, Tweeter x 2,  MP3 compatible CD player + Bluetooth, Smart phone linkage display audio + Bluetooth + rearview camera | Cruise control                                                                                                                                                                      |  |  |
| Cabin lights Front map light, Central cabin light (3-position),                                                                                                           | Sun visors Driver's side &Passenger's side( ticket holder, vanity mirror)                                                                                                           |  |  |
| Assist grips Passenger's side, Rear x 2                                                                                                                                   | Cup holders Front x 2                                                                                                                                                               |  |  |
| Bottle holders Front x 2, Rear x 2                                                                                                                                        | Centre Console box with armrest                                                                                                                                                     |  |  |
| Centre-lower box                                                                                                                                                          | Shift knob Black with chrome/silver accent                                                                                                                                          |  |  |

| Parking brake release button Chrome                                    | USB port Centre console                                                |  |
|------------------------------------------------------------------------|------------------------------------------------------------------------|--|
| AUX input Centre console                                               | 12V accessory socket Instrument panel&rear                             |  |
| Foot rest Driver's side                                                | Remote fuel lid opener                                                 |  |
| Fabric door trim insert Front & Rear                                   | Door trim ornament Silver                                              |  |
| Inside door handles Chrome                                             | Storage pockets Front doors                                            |  |
| Front seats Seat height adjuster (driver's side), Seatback pocket      | Rear seats 60:40-split single-fold, Head restraint x 2 (separate type) |  |
| (passenger's side)                                                     |                                                                        |  |
| Seat upholstery material Fabric for upper grade                        | Luggage shelf                                                          |  |
| Luggage area light                                                     | ABS with EBD function                                                  |  |
| Rear brake system Disc                                                 | Brake assist function                                                  |  |
| Parking sensors Rear                                                   | SRS front dual airbags                                                 |  |
| Seatbelts Front: 3-point ELR seatbelts with shoulder height adjusters, | ISOFIX child seat anchorages x2                                        |  |
| Rear: 3-point ELR seatbeltsx 2, 2-point seatbelt for centre seat       |                                                                        |  |
| Child seat tether anchorages Side                                      | Childproof rear door locks                                             |  |
| Side impact door beams                                                 | Immobiliser                                                            |  |
| Security alarm                                                         | DRL (Daytime Running Lights) Integrated in headlamps                   |  |
| High-mount stop lamp                                                   | -////                                                                  |  |