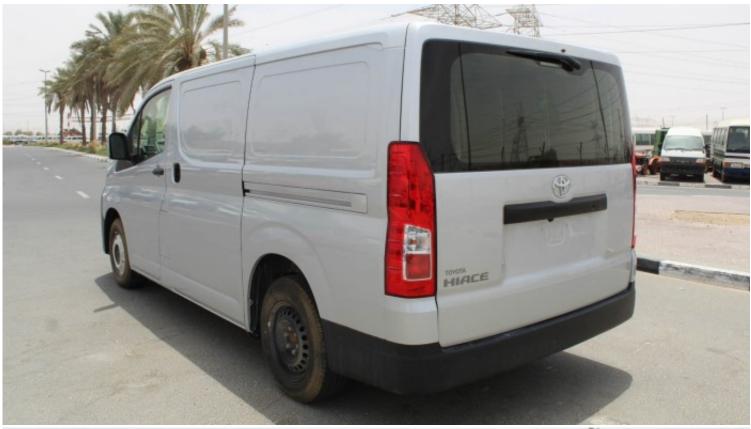

## Toyota Hiace STD ROOF 2.8L 3 STR MT 2020

| Car Details  |             |           |       |  |
|--------------|-------------|-----------|-------|--|
| Make         | Toyota      | Model     | Hiace |  |
| Туре         | Buses-vans  | Year      | 2020  |  |
| Transmission | Manual      | Cylinders | V4    |  |
| Fuel         | Diesel      | Code      | 0ACDV |  |
| Location     | UAE - Dubai | Price     | 0     |  |

| Technical Features |      |                  |          |  |
|--------------------|------|------------------|----------|--|
| Engine             | 2.8L | Dimensions mm    | -        |  |
| Rpm/Hp Output      | -    | Terrain          | -        |  |
| Gross Weight       | -    | Transmission     | 6MT      |  |
| Tyres Size         | -    | Number Of Doors  | 5        |  |
| Fuel Tank Capacity | -    | Seating Capacity | 3-SEATER |  |