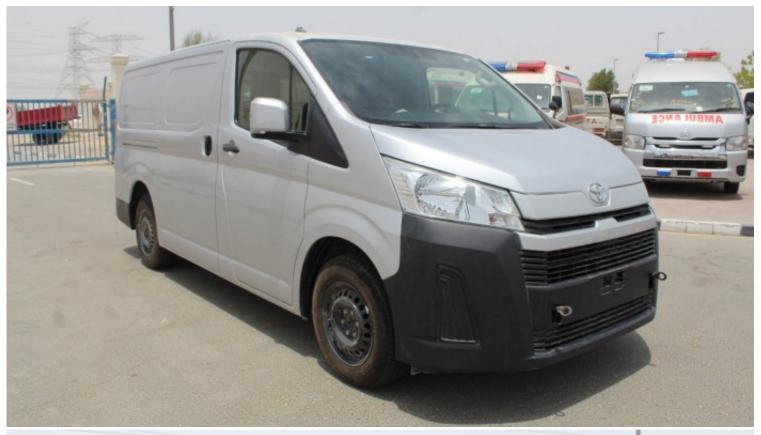

## Toyota Hiace STD ROOF 2.8L 3 STR MT 2020

| Car Details  |             |           |       |  |
|--------------|-------------|-----------|-------|--|
| Make         | Toyota      | Model     | Hiace |  |
| Туре         | Buses-vans  | Year      | 2020  |  |
| Transmission | Manual      | Cylinders | V4    |  |
| Fuel         | Diesel      | Code      | 0ACDV |  |
| Location     | UAE - Dubai | Price     | 0     |  |

| Technical Features |      |                  |          |  |
|--------------------|------|------------------|----------|--|
| Engine             | 2.8L | Dimensions mm    | -        |  |
| Rpm/Hp Output      | -    | Terrain          | -        |  |
| Gross Weight       | -    | Transmission     | 6MT      |  |
| Tyres Size         | -    | Number Of Doors  | 5        |  |
| Fuel Tank Capacity | -    | Seating Capacity | 3-SEATER |  |