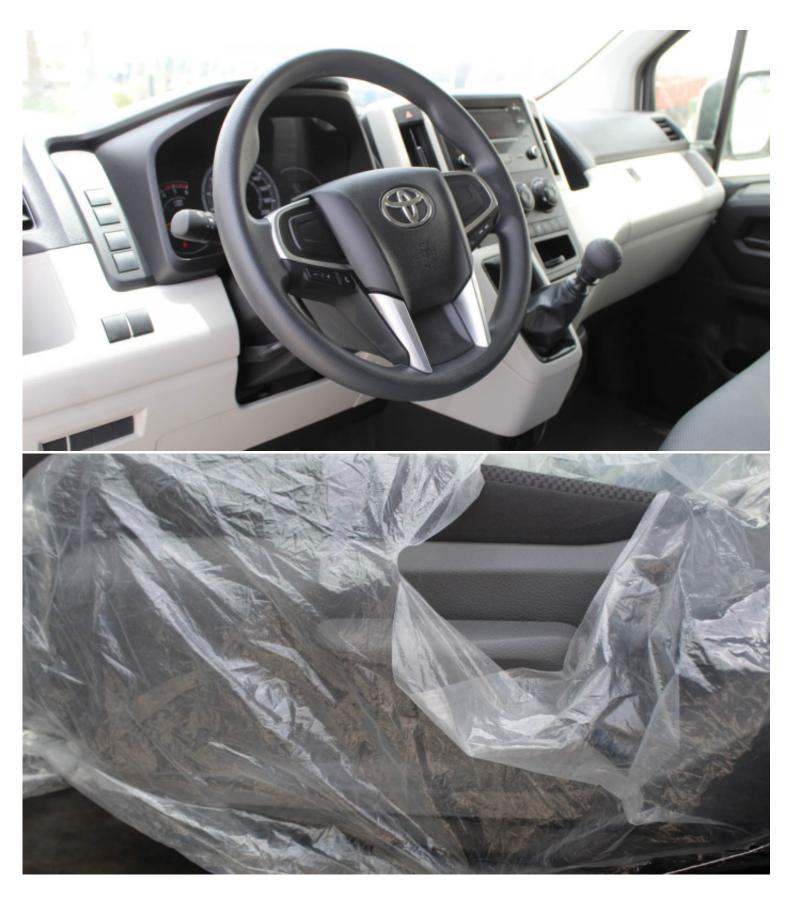

| Technical Features |      |                  |          |  |
|--------------------|------|------------------|----------|--|
| Engine             | 2.8L | Dimensions mm    | -        |  |
| Rpm/Hp Output      | -    | Terrain          | -        |  |
| Gross Weight       | -    | Transmission     | 6MT      |  |
| Tyres Size         | -    | Number Of Doors  | 5        |  |
| Fuel Tank Capacity | -    | Seating Capacity | 3-SEATER |  |

| Interior Features                         |                                              |  |  |
|-------------------------------------------|----------------------------------------------|--|--|
| KEYLESS ENTRY                             | AUDIO - AM(9KHZ)/FM/CD, BLUETOOTH+ MULTI     |  |  |
|                                           | INFORMATION DISPLAY                          |  |  |
| NSIDE REAR-VIEW MIRROR WITH CAMERA VIEW+2 | DUAL AIRBAGS                                 |  |  |
| SPEAKERS                                  |                                              |  |  |
| FRONT AIR CONDITIONER                     | CARGO CURTAIN - ROOM SEPARATION CURTAIN (STD |  |  |
|                                           | ROOF)                                        |  |  |
| VSC+BRAKE ASSIST                          | SPECIAL NOISE INSULATOR                      |  |  |
| REAR CONSOLE BOX                          | USB CHARGER                                  |  |  |
| FLOOR MATS                                | TIRE INFLATION PRESS. WARNING                |  |  |
| TRIANGLE CAUTION PLATE                    | FIRE EXTINGUISHER                            |  |  |

| Exterior Features                              |                              |  |
|------------------------------------------------|------------------------------|--|
| SIDE VIEW MIRROR -ELECTRIC+ RETRACTABLE+ COLOR | FRONT & REAR PARKING SENSORS |  |
| REAR WINDOW DEFOGGER+ WIPER                    | DUST PROTECTION              |  |