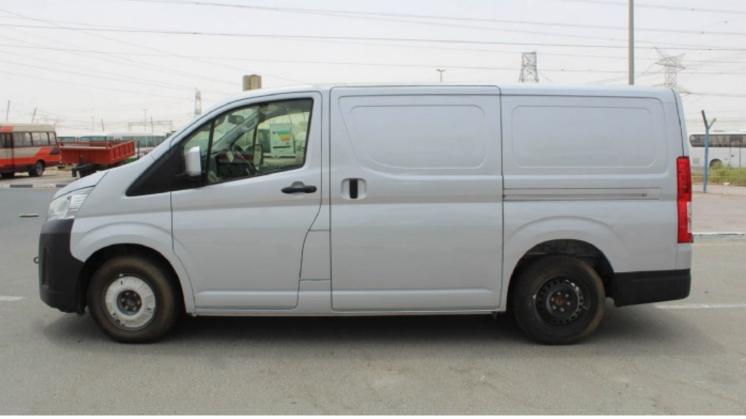

## Toyota Hiace STD ROOF 2.8L 3 STR MT 2020

| Car Details  |             |           |       |  |
|--------------|-------------|-----------|-------|--|
| Make         | Toyota      | Model     | Hiace |  |
| Туре         | Buses-vans  | Year      | 2020  |  |
| Transmission | Manual      | Cylinders | V4    |  |
| Fuel         | Diesel      | Code      | 0ACDV |  |
| Location     | UAE - Dubai | Price     | 0     |  |

| Technical Features |      |                  |          |  |
|--------------------|------|------------------|----------|--|
| Engine             | 2.8L | Dimensions mm    | -        |  |
| Rpm/Hp Output      | -    | Terrain          | -        |  |
| Gross Weight       | -    | Transmission     | 6MT      |  |
| Tyres Size         | -    | Number Of Doors  | 5        |  |
| Fuel Tank Capacity | -    | Seating Capacity | 3-SEATER |  |