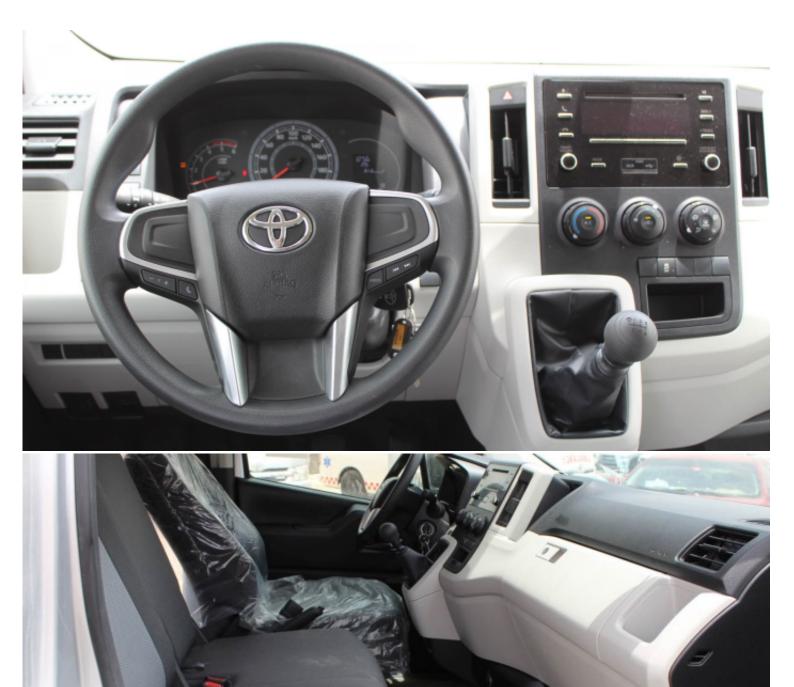

| Technical Features |      |                  |          |  |
|--------------------|------|------------------|----------|--|
| Engine             | 2.8L | Dimensions mm    | -        |  |
| Rpm/Hp Output      | -    | Terrain          | -        |  |
| Gross Weight       | -    | Transmission     | 6MT      |  |
| Tyres Size         | -    | Number Of Doors  | 5        |  |
| Fuel Tank Capacity | -    | Seating Capacity | 3-SEATER |  |

| Interior Features                         |                                              |  |  |
|-------------------------------------------|----------------------------------------------|--|--|
| KEYLESS ENTRY                             | AUDIO - AM(9KHZ)/FM/CD, BLUETOOTH+ MULTI     |  |  |
|                                           | INFORMATION DISPLAY                          |  |  |
| NSIDE REAR-VIEW MIRROR WITH CAMERA VIEW+2 | DUAL AIRBAGS                                 |  |  |
| SPEAKERS                                  |                                              |  |  |
| FRONT AIR CONDITIONER                     | CARGO CURTAIN - ROOM SEPARATION CURTAIN (STD |  |  |
|                                           | ROOF)                                        |  |  |
| VSC+BRAKE ASSIST                          | SPECIAL NOISE INSULATOR                      |  |  |
| REAR CONSOLE BOX                          | USB CHARGER                                  |  |  |
| FLOOR MATS                                | TIRE INFLATION PRESS. WARNING                |  |  |
| TRIANGLE CAUTION PLATE                    | FIRE EXTINGUISHER                            |  |  |

| Exterior Features                              |                              |  |
|------------------------------------------------|------------------------------|--|
| SIDE VIEW MIRROR -ELECTRIC+ RETRACTABLE+ COLOR | FRONT & REAR PARKING SENSORS |  |
| REAR WINDOW DEFOGGER+ WIPER                    | DUST PROTECTION              |  |