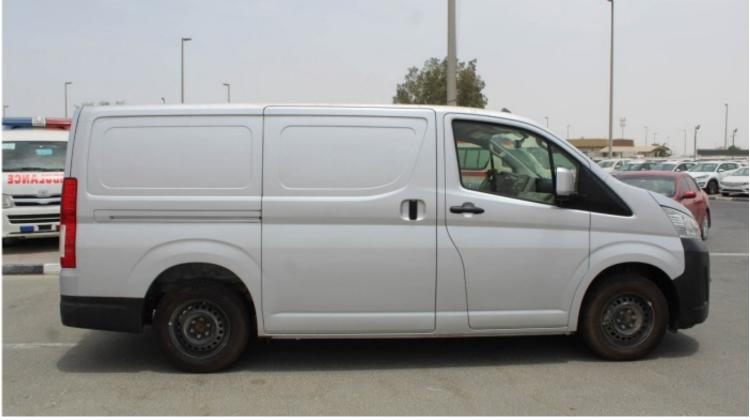

## Toyota Hiace STD ROOF 2.8L 3 STR MT 2020

| Car Details  |             |           |       |  |
|--------------|-------------|-----------|-------|--|
| Make         | Toyota      | Model     | Hiace |  |
| Туре         | Buses-vans  | Year      | 2020  |  |
| Transmission | Manual      | Cylinders | V4    |  |
| Fuel         | Diesel      | Code      | 0ACDV |  |
| Location     | UAE - Dubai | Price     | 0     |  |