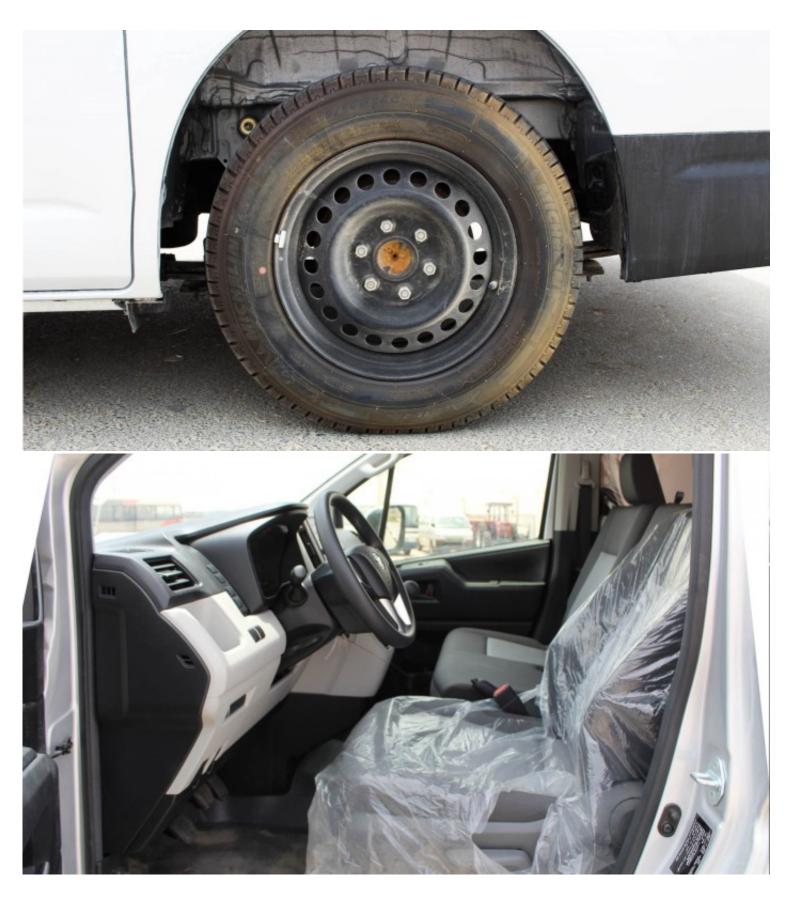

| Technical Features |      |                  |          |  |
|--------------------|------|------------------|----------|--|
| Engine             | 2.8L | Dimensions mm    | -        |  |
| Rpm/Hp Output      | -    | Terrain          | -        |  |
| Gross Weight       | -    | Transmission     | 6MT      |  |
| Tyres Size         | -    | Number Of Doors  | 5        |  |
| Fuel Tank Capacity | -    | Seating Capacity | 3-SEATER |  |

| Interior Features                         |                                              |  |  |
|-------------------------------------------|----------------------------------------------|--|--|
| KEYLESS ENTRY                             | AUDIO - AM(9KHZ)/FM/CD, BLUETOOTH+ MULTI     |  |  |
|                                           | INFORMATION DISPLAY                          |  |  |
| NSIDE REAR-VIEW MIRROR WITH CAMERA VIEW+2 | DUAL AIRBAGS                                 |  |  |
| SPEAKERS                                  |                                              |  |  |
| FRONT AIR CONDITIONER                     | CARGO CURTAIN - ROOM SEPARATION CURTAIN (STD |  |  |
|                                           | ROOF)                                        |  |  |
| VSC+BRAKE ASSIST                          | SPECIAL NOISE INSULATOR                      |  |  |
| REAR CONSOLE BOX                          | USB CHARGER                                  |  |  |
| FLOOR MATS                                | TIRE INFLATION PRESS. WARNING                |  |  |
| TRIANGLE CAUTION PLATE                    | FIRE EXTINGUISHER                            |  |  |