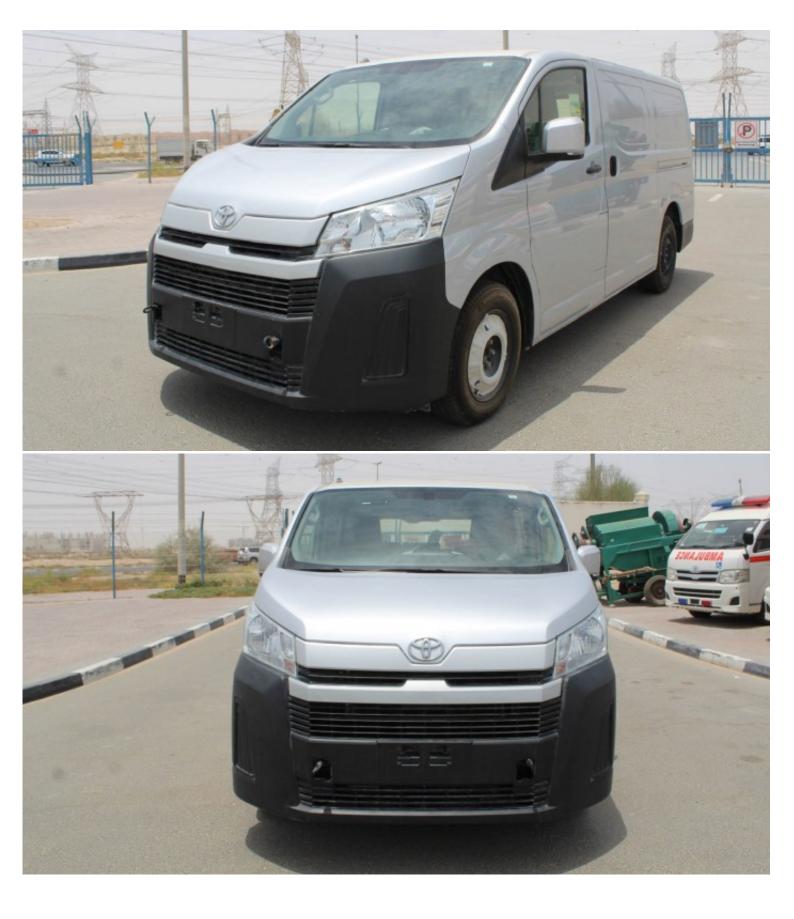

## Toyota Hiace STD ROOF 2.8L 3 STR MT 2020

| Car Details  |             |           |       |  |
|--------------|-------------|-----------|-------|--|
| Make         | Toyota      | Model     | Hiace |  |
| Туре         | Buses-vans  | Year      | 2020  |  |
| Transmission | Manual      | Cylinders | V4    |  |
| Fuel         | Diesel      | Code      | 0ACDV |  |
| Location     | UAE - Dubai | Price     | 0     |  |

| Technical Features |      |                  |          |  |
|--------------------|------|------------------|----------|--|
| Engine             | 2.8L | Dimensions mm    | -        |  |
| Rpm/Hp Output      | -    | Terrain          | -        |  |
| Gross Weight       | -    | Transmission     | 6MT      |  |
| Tyres Size         | -    | Number Of Doors  | 5        |  |
| Fuel Tank Capacity | -    | Seating Capacity | 3-SEATER |  |