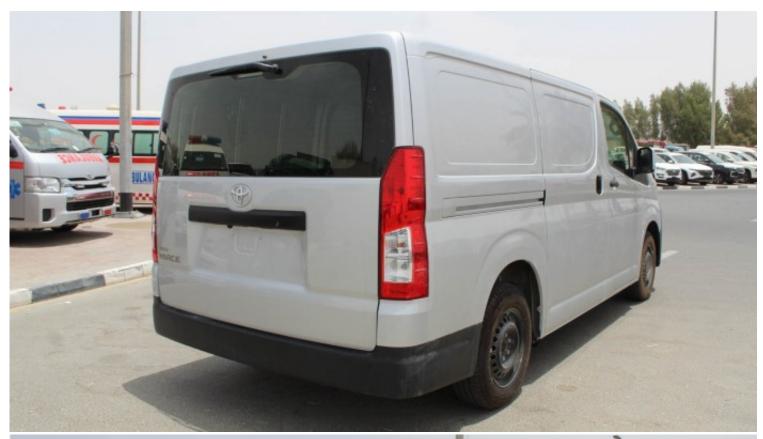

## Toyota Hiace STD ROOF 2.8L 3 STR MT 2020

| Car Details  |             |           |       |  |
|--------------|-------------|-----------|-------|--|
| Make         | Toyota      | Model     | Hiace |  |
| Туре         | Buses-vans  | Year      | 2020  |  |
| Transmission | Manual      | Cylinders | V4    |  |
| Fuel         | Diesel      | Code      | 0ACDV |  |
| Location     | UAE - Dubai | Price     | 0     |  |