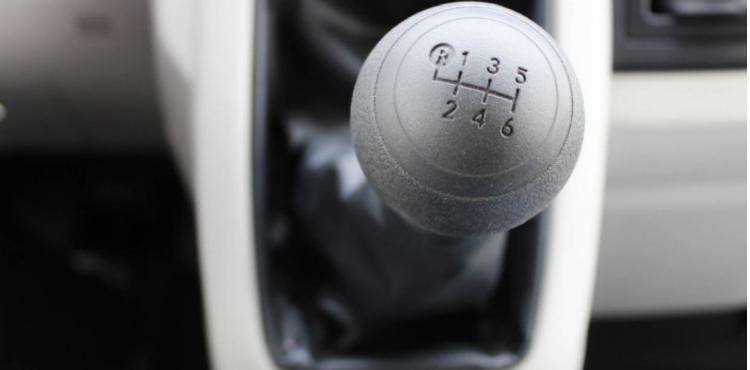

| Technical Features |      |                  |          |  |
|--------------------|------|------------------|----------|--|
| Engine             | 2.8L | Dimensions mm    | -        |  |
| Rpm/Hp Output      | -    | Terrain          | -        |  |
| Gross Weight       | -    | Transmission     | 6MT      |  |
| Tyres Size         | -    | Number Of Doors  | 5        |  |
| Fuel Tank Capacity | -    | Seating Capacity | 3-SEATER |  |