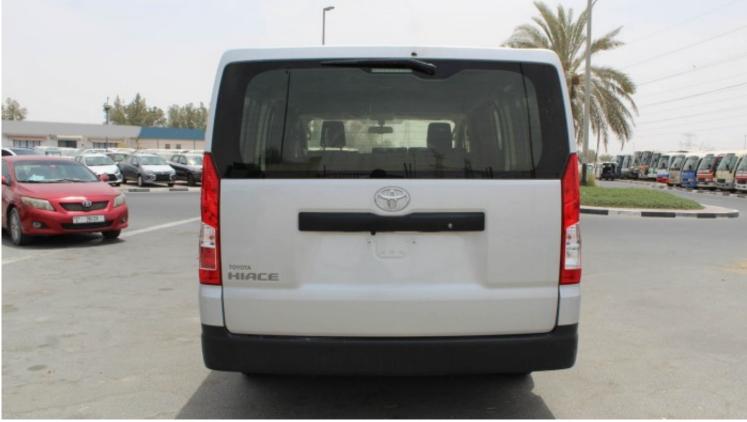

## Toyota Hiace STD ROOF 2.8L 3 STR MT 2020

| Car Details  |             |           |       |  |
|--------------|-------------|-----------|-------|--|
| Make         | Toyota      | Model     | Hiace |  |
| Туре         | Buses-vans  | Year      | 2020  |  |
| Transmission | Manual      | Cylinders | V4    |  |
| Fuel         | Diesel      | Code      | 0ACDV |  |
| Location     | UAE - Dubai | Price     | 0     |  |