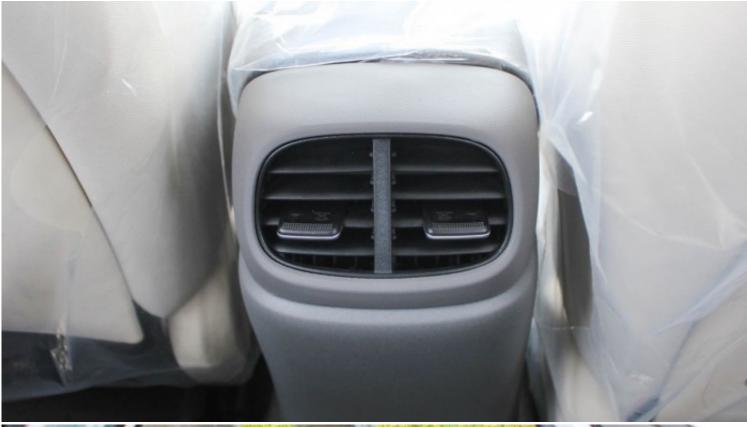

| Interior Features            |                                   |  |  |  |
|------------------------------|-----------------------------------|--|--|--|
| AUTO LIGHT CONTROL           | AUDIO - RADIO/MP3 8" DISPLAY      |  |  |  |
| BLUETOOTH                    | MANUAL TILT & TELESCOPIC STEERING |  |  |  |
| CUP HOLDER AT CENTER ARMREST | CRUISE CONTROL                    |  |  |  |
| DRIVE MODE SELECT            | HOOD INSULATOR                    |  |  |  |
| AUDIO REMOTE CONTROL         | MANUAL CHILD LOCK                 |  |  |  |
| LUGGAGE LAMP                 | FRONT CUP HOLDER                  |  |  |  |
| DIGITAL CLOCK                | FRONT AIRBAGS                     |  |  |  |
| IMMOBILIZER                  | REAR AC VENT                      |  |  |  |
| ABS+ ESC+ HAC                | CENTRAL DOOR LOCK                 |  |  |  |
| MANUAL TEMPERATURE CONTROL   | -                                 |  |  |  |