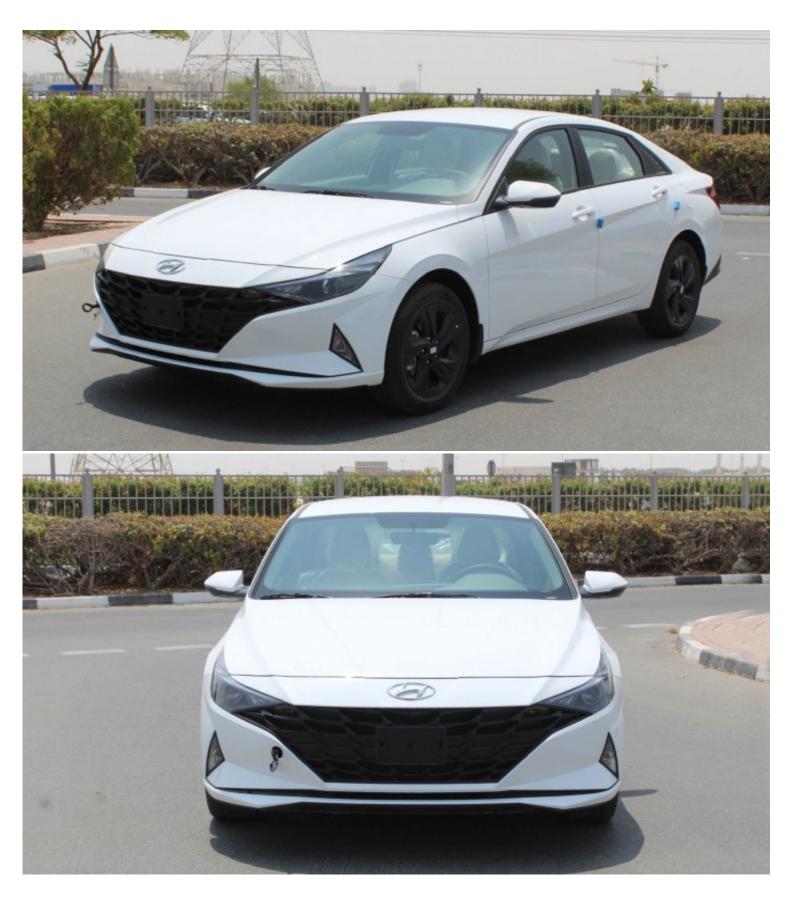

## Hyundai Elantra 1.6L PREMIER AT 2021

| Car Details  |             |           |         |  |
|--------------|-------------|-----------|---------|--|
| Make         | Hyundai     | Model     | Elantra |  |
| Туре         | Sedans      | Year      | 2021    |  |
| Transmission | Automatic   | Cylinders | V4      |  |
| Fuel         | Petrol      | Code      | 0HEP1   |  |
| Location     | UAE - Dubai | Price     | 0       |  |

Notes

All Pictures shown are for illustration purpose only Specifications may change without prior notice.

This vehicle available in Different colors.