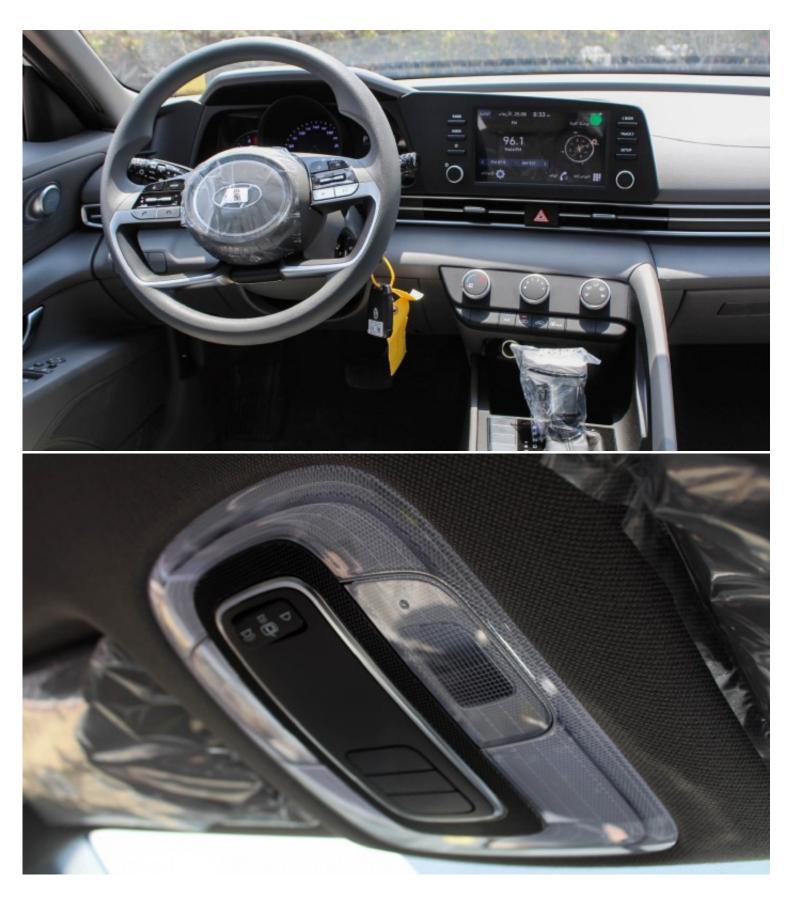

| Interior Features            |                                   |  |  |  |
|------------------------------|-----------------------------------|--|--|--|
| AUTO LIGHT CONTROL           | AUDIO - RADIO/MP3 8" DISPLAY      |  |  |  |
| BLUETOOTH                    | MANUAL TILT & TELESCOPIC STEERING |  |  |  |
| CUP HOLDER AT CENTER ARMREST | CRUISE CONTROL                    |  |  |  |
| DRIVE MODE SELECT            | HOOD INSULATOR                    |  |  |  |
| AUDIO REMOTE CONTROL         | MANUAL CHILD LOCK                 |  |  |  |
| LUGGAGE LAMP                 | FRONT CUP HOLDER                  |  |  |  |
| DIGITAL CLOCK                | FRONT AIRBAGS                     |  |  |  |
| IMMOBILIZER                  | REAR AC VENT                      |  |  |  |
| ABS+ ESC+ HAC                | CENTRAL DOOR LOCK                 |  |  |  |
| MANUAL TEMPERATURE CONTROL   | -                                 |  |  |  |