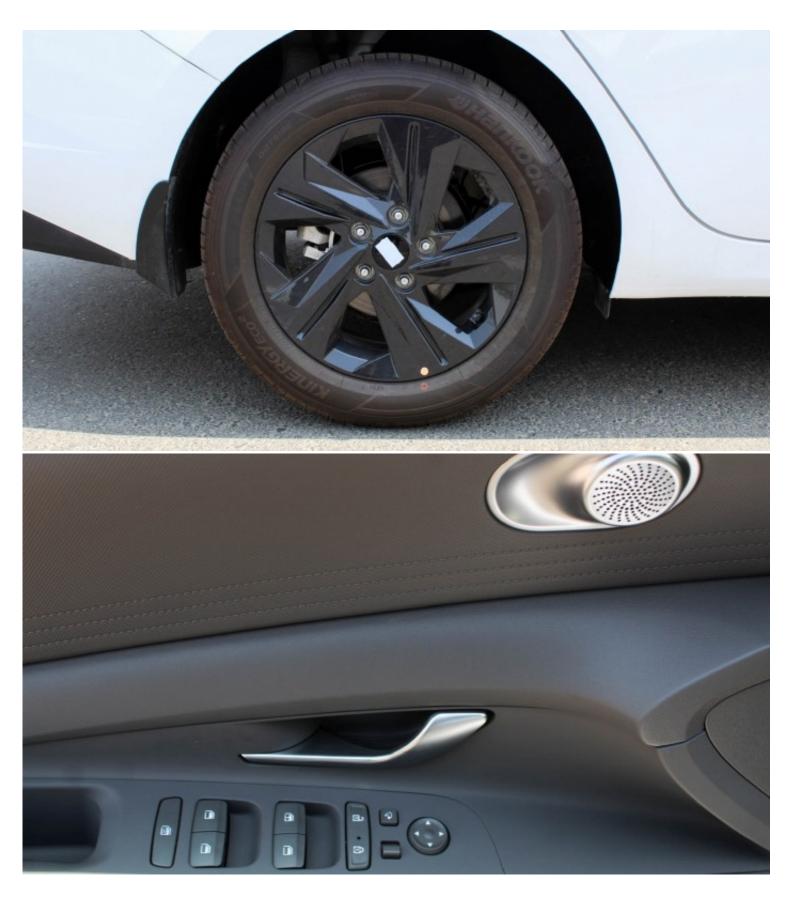

| Exterior Features               |                                 |  |  |  |
|---------------------------------|---------------------------------|--|--|--|
| ELECTRIC FOLDING MIRROR         | ALLOY WHEELS                    |  |  |  |
| FULL SIZE ALLOY SPARE WHEEL     | REAR VIEW MONITOR               |  |  |  |
| POWER OUTSIDE MIRROR            | POWER WINDOWS                   |  |  |  |
| PARKING DISTANCE WARNING - REAR | DAYTIME RUNNING LIGHT           |  |  |  |
| MUDGUARD                        | TIRE PRESSURE MONITORING SYSTEM |  |  |  |

| Interior Features            |                                   |  |  |  |
|------------------------------|-----------------------------------|--|--|--|
| AUTO LIGHT CONTROL           | AUDIO - RADIO/MP3 8" DISPLAY      |  |  |  |
| BLUETOOTH                    | MANUAL TILT & TELESCOPIC STEERING |  |  |  |
| CUP HOLDER AT CENTER ARMREST | CRUISE CONTROL                    |  |  |  |
| DRIVE MODE SELECT            | HOOD INSULATOR                    |  |  |  |
| AUDIO REMOTE CONTROL         | MANUAL CHILD LOCK                 |  |  |  |
| LUGGAGE LAMP                 | FRONT CUP HOLDER                  |  |  |  |
| DIGITAL CLOCK                | FRONT AIRBAGS                     |  |  |  |
| IMMOBILIZER                  | REAR AC VENT                      |  |  |  |
| ABS+ ESC+ HAC                | CENTRAL DOOR LOCK                 |  |  |  |
| MANUAL TEMPERATURE CONTROL   | -                                 |  |  |  |