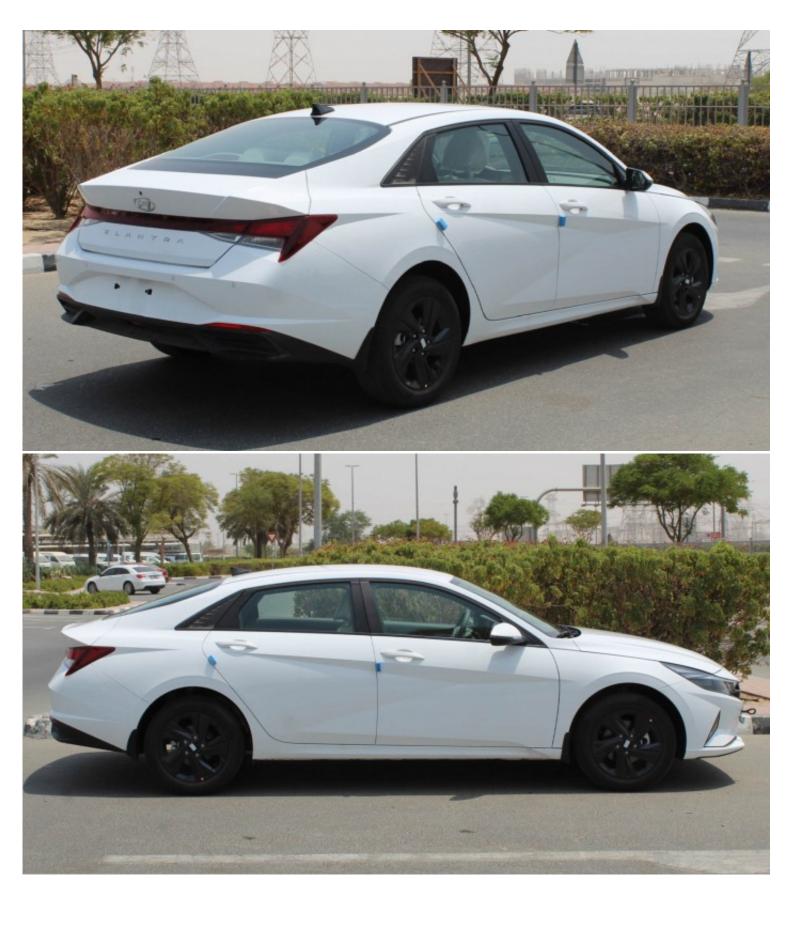

## Hyundai Elantra 1.6L PREMIER AT 2021

| Car Details  |             |           |         |  |
|--------------|-------------|-----------|---------|--|
| Make         | Hyundai     | Model     | Elantra |  |
| Туре         | Sedans      | Year      | 2021    |  |
| Transmission | Automatic   | Cylinders | V4      |  |
| Fuel         | Petrol      | Code      | 0HEP1   |  |
| Location     | UAE - Dubai | Price     | 0       |  |

Notes

All Pictures shown are for illustration purpose only Specifications may change without prior notice.

This vehicle available in Different colors.