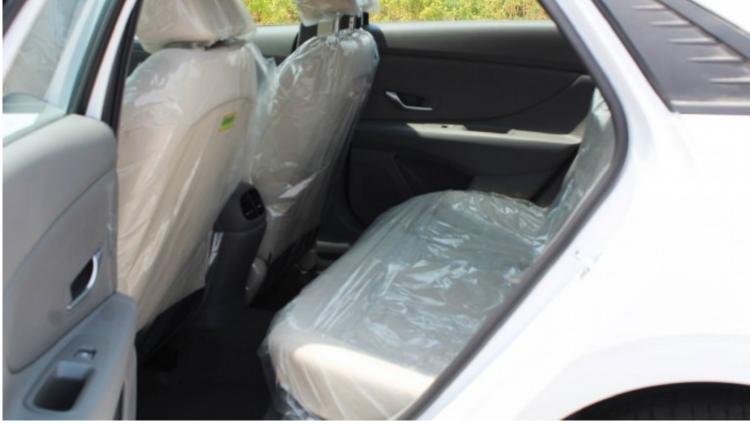

| Interior Features            |                                   |  |  |  |
|------------------------------|-----------------------------------|--|--|--|
| AUTO LIGHT CONTROL           | AUDIO - RADIO/MP3 8" DISPLAY      |  |  |  |
| BLUETOOTH                    | MANUAL TILT & TELESCOPIC STEERING |  |  |  |
| CUP HOLDER AT CENTER ARMREST | CRUISE CONTROL                    |  |  |  |
| DRIVE MODE SELECT            | HOOD INSULATOR                    |  |  |  |
| AUDIO REMOTE CONTROL         | MANUAL CHILD LOCK                 |  |  |  |
| LUGGAGE LAMP                 | FRONT CUP HOLDER                  |  |  |  |
| DIGITAL CLOCK                | FRONT AIRBAGS                     |  |  |  |
| IMMOBILIZER                  | REAR AC VENT                      |  |  |  |
| ABS+ ESC+ HAC                | CENTRAL DOOR LOCK                 |  |  |  |
| MANUAL TEMPERATURE CONTROL   | -                                 |  |  |  |