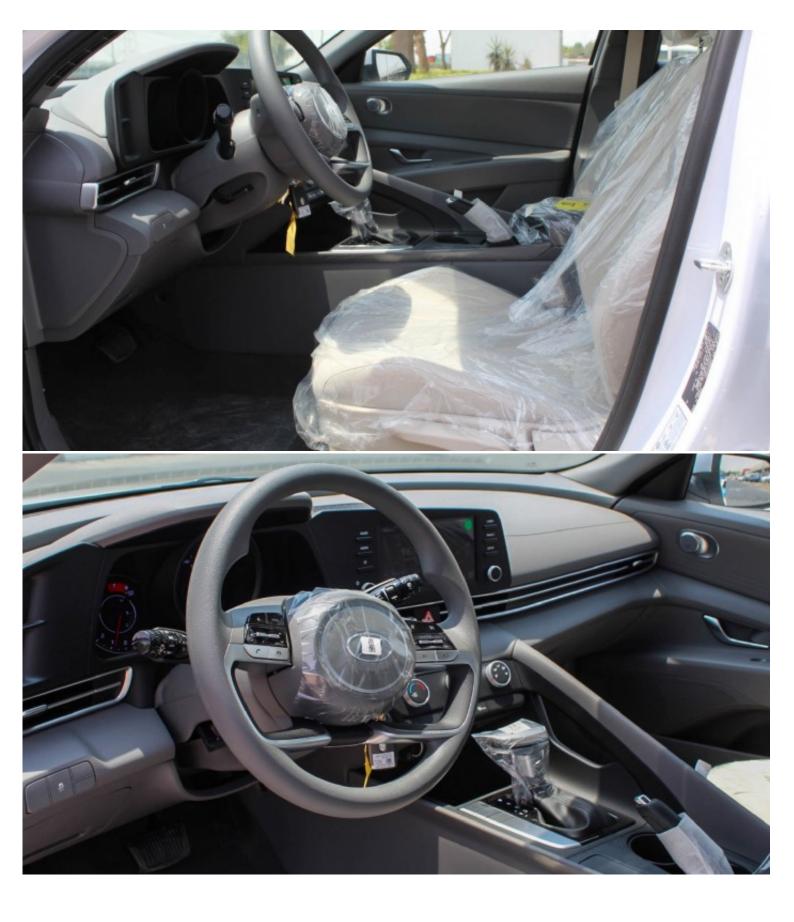

| Interior Features            |                                   |  |  |  |
|------------------------------|-----------------------------------|--|--|--|
| AUTO LIGHT CONTROL           | AUDIO - RADIO/MP3 8" DISPLAY      |  |  |  |
| BLUETOOTH                    | MANUAL TILT & TELESCOPIC STEERING |  |  |  |
| CUP HOLDER AT CENTER ARMREST | CRUISE CONTROL                    |  |  |  |
| DRIVE MODE SELECT            | HOOD INSULATOR                    |  |  |  |
| AUDIO REMOTE CONTROL         | MANUAL CHILD LOCK                 |  |  |  |
| LUGGAGE LAMP                 | FRONT CUP HOLDER                  |  |  |  |
| DIGITAL CLOCK                | FRONT AIRBAGS                     |  |  |  |
| IMMOBILIZER                  | REAR AC VENT                      |  |  |  |
| ABS+ ESC+ HAC                | CENTRAL DOOR LOCK                 |  |  |  |
| MANUAL TEMPERATURE CONTROL   | -                                 |  |  |  |