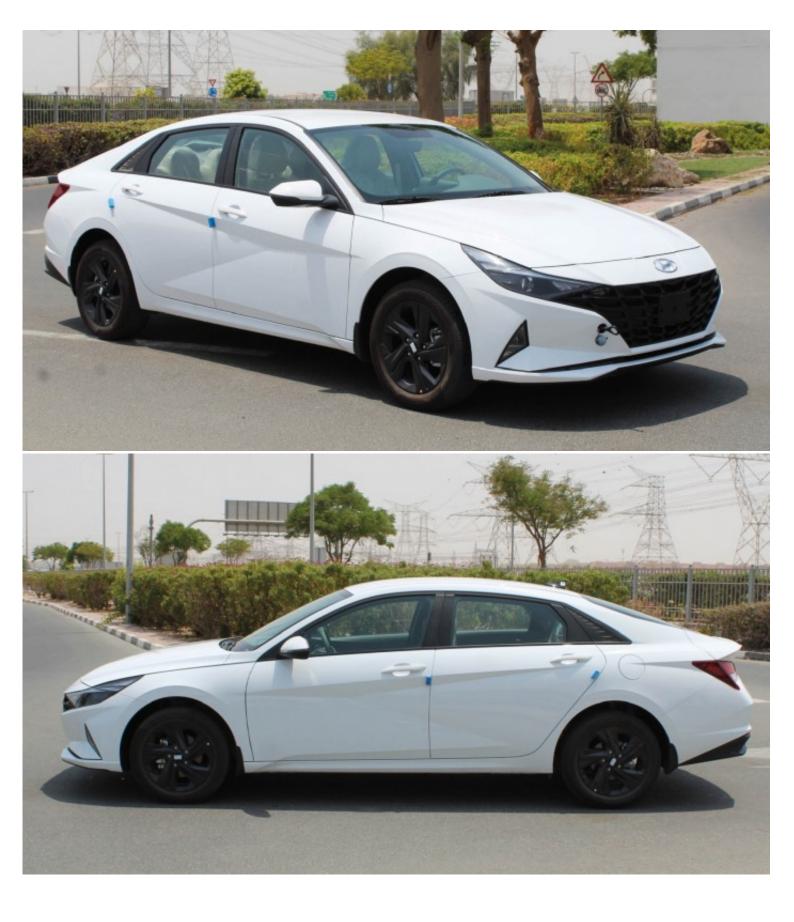

## Hyundai Elantra 1.6L PREMIER AT 2021

| Car Details  |             |           |         |  |
|--------------|-------------|-----------|---------|--|
| Make         | Hyundai     | Model     | Elantra |  |
| Туре         | Sedans      | Year      | 2021    |  |
| Transmission | Automatic   | Cylinders | V4      |  |
| Fuel         | Petrol      | Code      | 0HEP1   |  |
| Location     | UAE - Dubai | Price     | 0       |  |

Notes

All Pictures shown are for illustration purpose only Specifications may change without prior notice.

This vehicle available in Different colors.