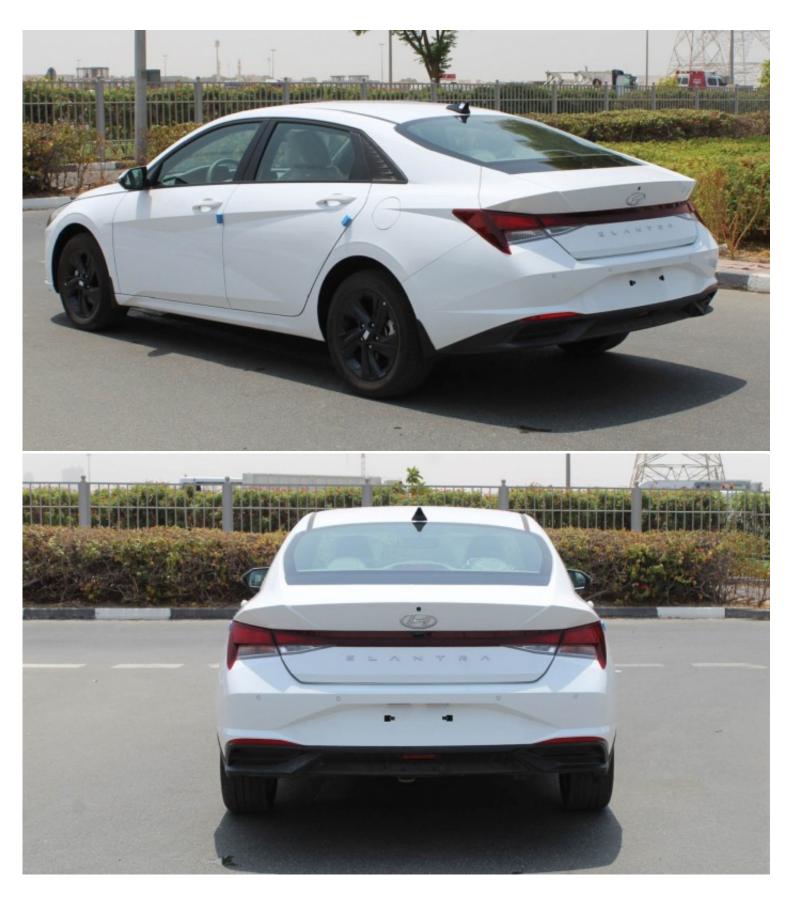

## Hyundai Elantra 1.6L PREMIER AT 2021

| Car Details  |             |           |         |  |
|--------------|-------------|-----------|---------|--|
| Make         | Hyundai     | Model     | Elantra |  |
| Туре         | Sedans      | Year      | 2021    |  |
| Transmission | Automatic   | Cylinders | V4      |  |
| Fuel         | Petrol      | Code      | 0HEP1   |  |
| Location     | UAE - Dubai | Price     | 0       |  |

Notes

All Pictures shown are for illustration purpose only Specifications may change without prior notice.

This vehicle available in Different colors.