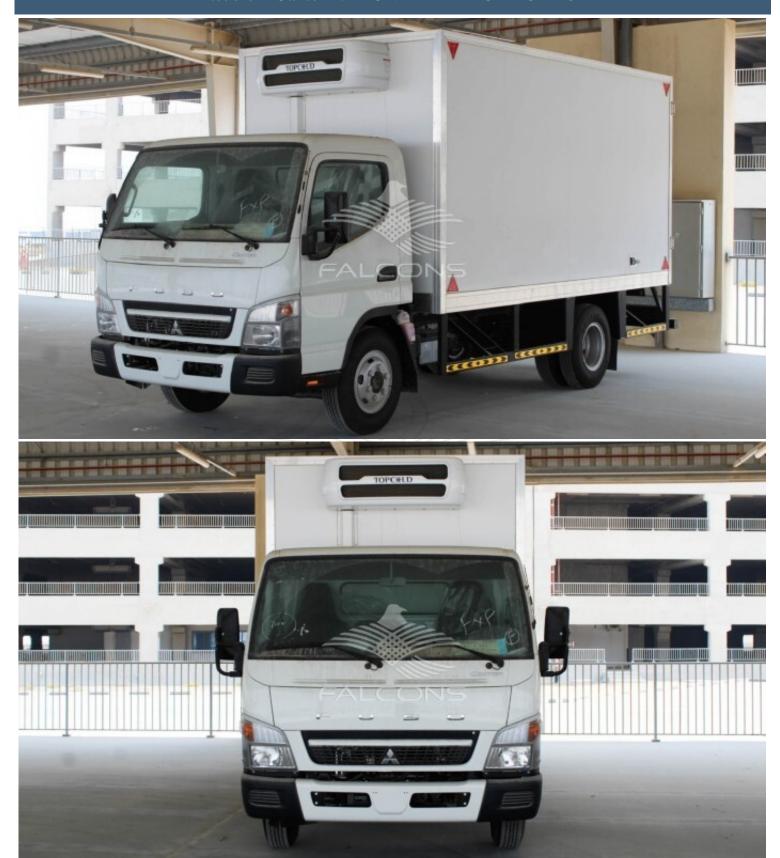

## Mitsubishi Canter 4.2 TON MT FRIDGE BOX 2021

## A- (RIGERATION UNIT SPECIFICATIONS):

- 1. COOLING CAPACITY : 4,684 WATTS/15,984 BTU/HR @ 0C
- 2. CONTROLLER: MICRO PROCESSOR (@ drivers cabin)

- 3. COMPRESSOR: TM16
- 4. REFRIGERANT: R404a
- 5. TEMPERATURE: +5 C
- 6. EVAPORATOR SIZE: L1100\*W730\*H185mm
- 7. CONDENSER SIZE: L1070\*W520\*H355mm
- B-(REFRIGERATION BOX SPECIFICATIONS):
- 1. DIMENSIONS: L 4.30mtr x W 2.10 mtr x H 2.10 mtr EXTERNAL
- 2. INSULATION: Rigid injected CFC free polyurethane foam
- 3. OVERALL DENSITY: 42 kg/m3
- 4. THICKNESS: 100 MM
- 5. CLADDING: 0.50mm-inside with Ribs (internal cladding) and 0.70mm-outside without Ribs (external cladding) GI Sheet Pre-painted white.
- 6. CONSTRUCTION: Insulated panels will be made in one piece for each side in order to increase the rigidity of the box. Insulated panels will be reinforced with a steel frame for a long-term durability.
- 7. FIRE RATING: Meets flame retardancy requirements according to DIN 4102 Class B3 and according to ASTM D 1692 and ISO 3582 test (self-extinguishing foam). Total panel B2 classified
- 8. FLOOR: Insulated panels reinforced with wooden spacers, covered with 12mm WBP plywood and 2mm aluminum checkered plate with rivets will be supplied to be fitted on top of the reinforced floor. 250mm height Side skirting will be provided.
- 9. DOOR (S): One (1) Double leaf door at REAR will be provided with full opening for stocking and offloading.
- 10. DOOR ACCESSORIES: Door is complete with heavy duty rubber gaskets and stainless steel hardware and fittings.
- 11. PVC CURTAINS: 1 set of PVC strips with stainless steel hook section shall be installed in front of the door, covering the full span of the door, in order to reduce infiltration.
- 12. STEEL BASE: A durable sub chassis will be provided and constructed with MS 3in x 3in angles for the perimeters and 3in U channels with