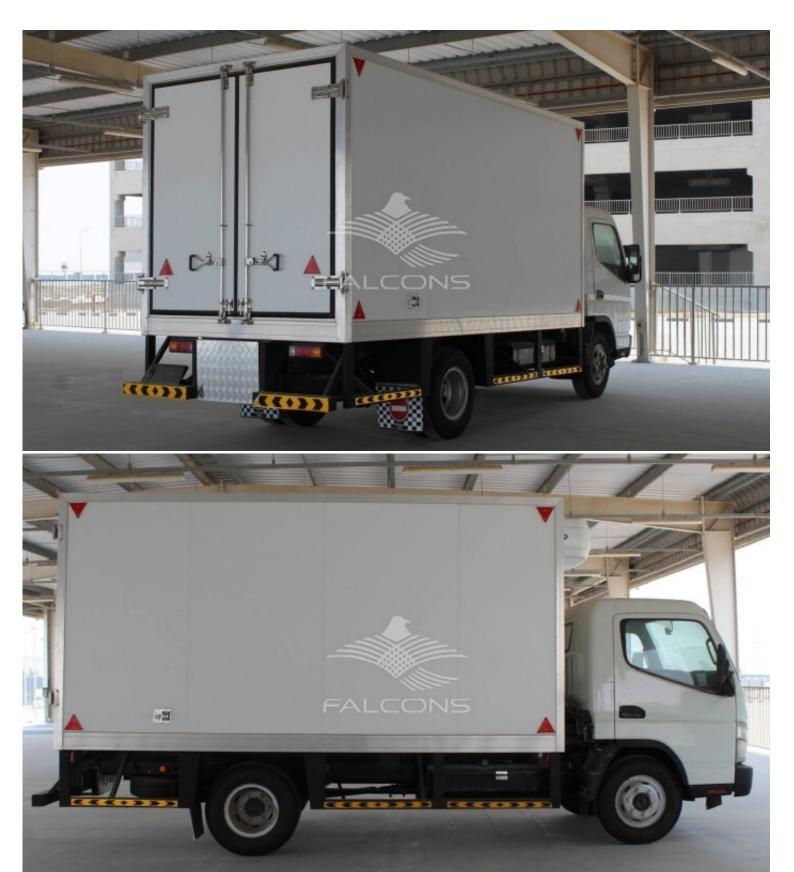

## A- (RIGERATION UNIT SPECIFICATIONS):

- 1. COOLING CAPACITY : 4,684 WATTS/15,984 BTU/HR @ 0C
- 2. CONTROLLER: MICRO PROCESSOR (@ drivers cabin)

- 3. COMPRESSOR: TM16
- 4. REFRIGERANT: R404a
- 5. TEMPERATURE: +5 C
- 6. EVAPORATOR SIZE: L1100\*W730\*H185mm
- 7. CONDENSER SIZE: L1070\*W520\*H355mm
- B-(REFRIGERATION BOX SPECIFICATIONS):
- 1. DIMENSIONS: L 4.30mtr x W 2.10 mtr x H 2.10 mtr EXTERNAL
- 2. INSULATION: Rigid injected CFC free polyurethane foam
- 3. OVERALL DENSITY: 42 kg/m3
- 4. THICKNESS: 100 MM
- 5. CLADDING: 0.50mm-inside with Ribs (internal cladding) and 0.70mm-outside without Ribs (external cladding) GI Sheet Pre-painted white.
- 6. CONSTRUCTION: Insulated panels will be made in one piece for each side in order to increase the rigidity of the box. Insulated panels will be reinforced with a steel frame for a long-term durability.
- 7. FIRE RATING: Meets flame retardancy requirements according to DIN 4102 Class B3 and according to ASTM D 1692 and ISO 3582 test (self-extinguishing foam). Total panel B2 classified
- 8. FLOOR: Insulated panels reinforced with wooden spacers, covered with 12mm WBP plywood and 2mm aluminum checkered plate with rivets will be supplied to be fitted on top of the reinforced floor. 250mm height Side skirting will be provided.
- 9. DOOR (S): One (1) Double leaf door at REAR will be provided with full opening for stocking and offloading.
- 10. DOOR ACCESSORIES: Door is complete with heavy duty rubber gaskets and stainless steel hardware and fittings.
- 11. PVC CURTAINS: 1 set of PVC strips with stainless steel hook section shall be installed in front of the door, covering the full span of the door, in order to reduce infiltration.
- 12. STEEL BASE: A durable sub chassis will be provided and constructed with MS 3in x 3in angles for the perimeters and 3in U channels with

U bolts complete with spring washers and nuts. .

- 13. S.S. DRAINPIPES: 1 no. will be provided at front for cleaning purposes
- 14. LIGHTING: 24V, Ceiling lights will be provided.
- 15. REFLECTORS: 4 nos. on each side of the box will be provided
- 16. SIDE GUARD: Single layer side guard will be provided.
- 17. ACCESSORIES: MILL FINISH aluminum profiles, natural aluminum angles inside, aluminum rivets will be used and Sikka flex silicone as sealant.