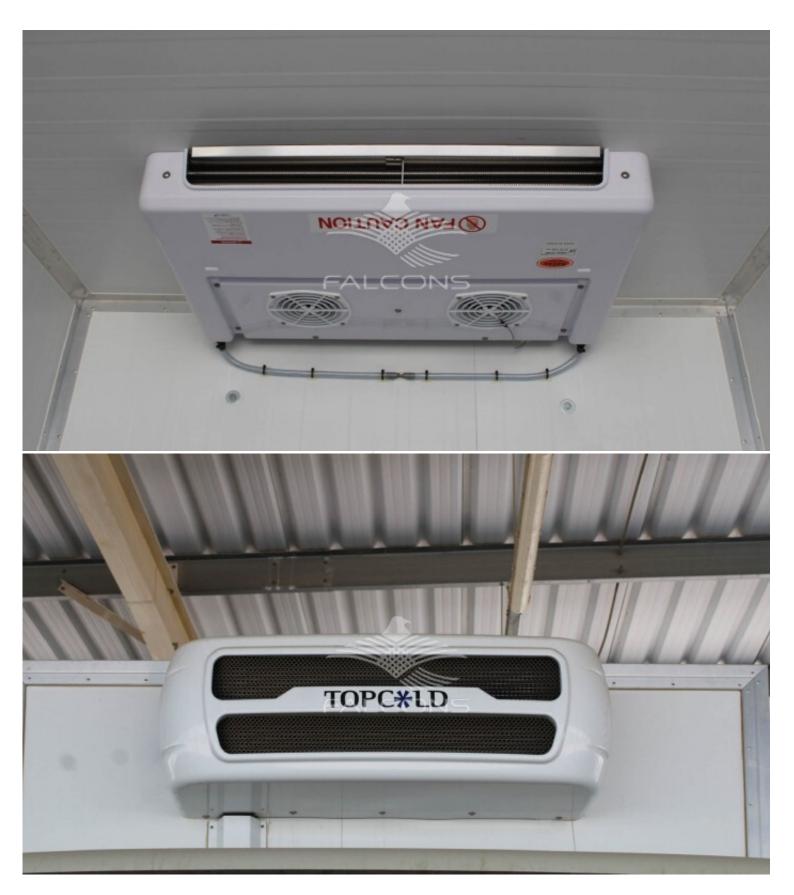

## A- (RIGERATION UNIT SPECIFICATIONS):

- 1. COOLING CAPACITY : 4,684 WATTS/15,984 BTU/HR @ 0C
- 2. CONTROLLER: MICRO PROCESSOR (@ drivers cabin)

- 3. COMPRESSOR: TM16
- 4. REFRIGERANT: R404a
- 5. TEMPERATURE: +5 C
- 6. EVAPORATOR SIZE: L1100\*W730\*H185mm
- 7. CONDENSER SIZE: L1070\*W520\*H355mm
- B-(REFRIGERATION BOX SPECIFICATIONS):
- 1. DIMENSIONS: L 4.30mtr x W 2.10 mtr x H 2.10 mtr EXTERNAL
- 2. INSULATION: Rigid injected CFC free polyurethane foam
- 3. OVERALL DENSITY: 42 kg/m3
- 4. THICKNESS: 100 MM
- 5. CLADDING: 0.50mm-inside with Ribs (internal cladding) and 0.70mm-outside without Ribs (external cladding) GI Sheet Pre-painted white.
- 6. CONSTRUCTION: Insulated panels will be made in one piece for each side in order to increase the rigidity of the box. Insulated panels will be reinforced with a steel frame for a long-term durability.
- 7. FIRE RATING: Meets flame retardancy requirements according to DIN 4102 Class B3 and according to ASTM D 1692 and ISO 3582 test (self-extinguishing foam). Total panel B2 classified
- 8. FLOOR: Insulated panels reinforced with wooden spacers, covered with 12mm WBP plywood and 2mm aluminum checkered plate with rivets will be supplied to be fitted on top of the reinforced floor. 250mm height Side skirting will be provided.
- 9. DOOR (S): One (1) Double leaf door at REAR will be provided with full opening for stocking and offloading.
- 10. DOOR ACCESSORIES: Door is complete with heavy duty rubber gaskets and stainless steel hardware and fittings.
- 11. PVC CURTAINS: 1 set of PVC strips with stainless steel hook section shall be installed in front of the door, covering the full span of the door, in order to reduce infiltration.
- 12. STEEL BASE: A durable sub chassis will be provided and constructed with MS 3in x 3in angles for the perimeters and 3in U channels with