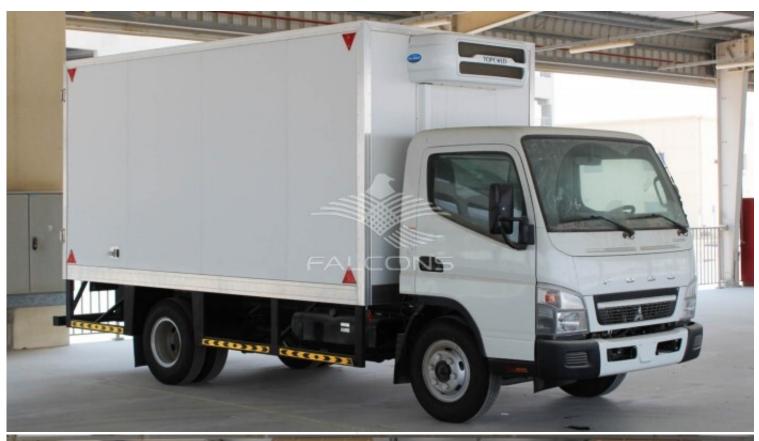

## Mitsubishi Canter 4.2 TON MT FRIDGE BOX 2021

## A- (RIGERATION UNIT SPECIFICATIONS):

- 1. COOLING CAPACITY : 4,684 WATTS/15,984 BTU/HR @ 0C
- 2. CONTROLLER: MICRO PROCESSOR (@ drivers cabin)

- 3. COMPRESSOR: TM16
- 4. REFRIGERANT: R404a
- 5. TEMPERATURE: +5 C
- 6. EVAPORATOR SIZE: L1100\*W730\*H185mm
- 7. CONDENSER SIZE: L1070\*W520\*H355mm
- B-(REFRIGERATION BOX SPECIFICATIONS):
- 1. DIMENSIONS: L 4.30mtr x W 2.10 mtr x H 2.10 mtr EXTERNAL
- 2. INSULATION: Rigid injected CFC free polyurethane foam
- 3. OVERALL DENSITY: 42 kg/m3
- 4. THICKNESS: 100 MM
- 5. CLADDING: 0.50mm-inside with Ribs (internal cladding) and 0.70mm-outside without Ribs (external cladding) GI Sheet Pre-painted white.
- 6. CONSTRUCTION: Insulated panels will be made in one piece for each side in order to increase the rigidity of the box. Insulated panels will be reinforced with a steel frame for a long-term durability.
- 7. FIRE RATING: Meets flame retardancy requirements according to DIN 4102 Class B3 and according to ASTM D 1692 and ISO 3582 test (self-extinguishing foam). Total panel B2 classified
- 8. FLOOR: Insulated panels reinforced with wooden spacers, covered with 12mm WBP plywood and 2mm aluminum checkered plate with rivets will be supplied to be fitted on top of the reinforced floor. 250mm height Side skirting will be provided.
- 9. DOOR (S): One (1) Double leaf door at REAR will be provided with full opening for stocking and offloading.
- 10. DOOR ACCESSORIES: Door is complete with heavy duty rubber gaskets and stainless steel hardware and fittings.
- 11. PVC CURTAINS: 1 set of PVC strips with stainless steel hook section shall be installed in front of the door, covering the full span of the door, in order to reduce infiltration.
- 12. STEEL BASE: A durable sub chassis will be provided and constructed with MS 3in x 3in angles for the perimeters and 3in U channels with