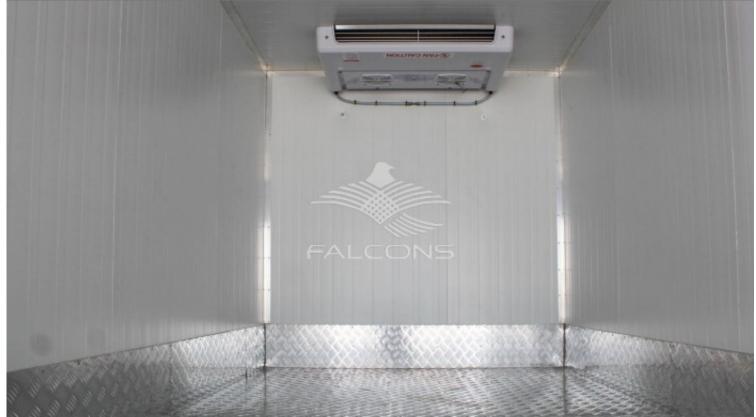

## A- (RIGERATION UNIT SPECIFICATIONS):

- 1. COOLING CAPACITY : 4,684 WATTS/15,984 BTU/HR @ 0C
- 2. CONTROLLER: MICRO PROCESSOR (@ drivers cabin)

- 3. COMPRESSOR: TM16
- 4. REFRIGERANT: R404a
- 5. TEMPERATURE: +5 C
- 6. EVAPORATOR SIZE: L1100\*W730\*H185mm
- 7. CONDENSER SIZE: L1070\*W520\*H355mm
- B-(REFRIGERATION BOX SPECIFICATIONS):
- 1. DIMENSIONS: L 4.30mtr x W 2.10 mtr x H 2.10 mtr EXTERNAL
- 2. INSULATION: Rigid injected CFC free polyurethane foam
- 3. OVERALL DENSITY: 42 kg/m3
- 4. THICKNESS: 100 MM
- 5. CLADDING: 0.50mm-inside with Ribs (internal cladding) and 0.70mm-outside without Ribs (external cladding) GI Sheet Pre-painted white.
- 6. CONSTRUCTION: Insulated panels will be made in one piece for each side in order to increase the rigidity of the box. Insulated panels will be reinforced with a steel frame for a long-term durability.
- 7. FIRE RATING: Meets flame retardancy requirements according to DIN 4102 Class B3 and according to ASTM D 1692 and ISO 3582 test (self-extinguishing foam). Total panel B2 classified
- 8. FLOOR: Insulated panels reinforced with wooden spacers, covered with 12mm WBP plywood and 2mm aluminum checkered plate with rivets will be supplied to be fitted on top of the reinforced floor. 250mm height Side skirting will be provided.
- 9. DOOR (S): One (1) Double leaf door at REAR will be provided with full opening for stocking and offloading.
- 10. DOOR ACCESSORIES: Door is complete with heavy duty rubber gaskets and stainless steel hardware and fittings.
- 11. PVC CURTAINS: 1 set of PVC strips with stainless steel hook section shall be installed in front of the door, covering the full span of the door, in order to reduce infiltration.
- 12. STEEL BASE: A durable sub chassis will be provided and constructed with MS 3in x 3in angles for the perimeters and 3in U channels with

U bolts complete with spring washers and nuts. .

- 13. S.S. DRAINPIPES: 1 no. will be provided at front for cleaning purposes
- 14. LIGHTING: 24V, Ceiling lights will be provided.
- 15. REFLECTORS: 4 nos. on each side of the box will be provided
- 16. SIDE GUARD: Single layer side guard will be provided.
- 17. ACCESSORIES: MILL FINISH aluminum profiles, natural aluminum angles inside, aluminum rivets will be used and Sikka flex silicone as sealant.