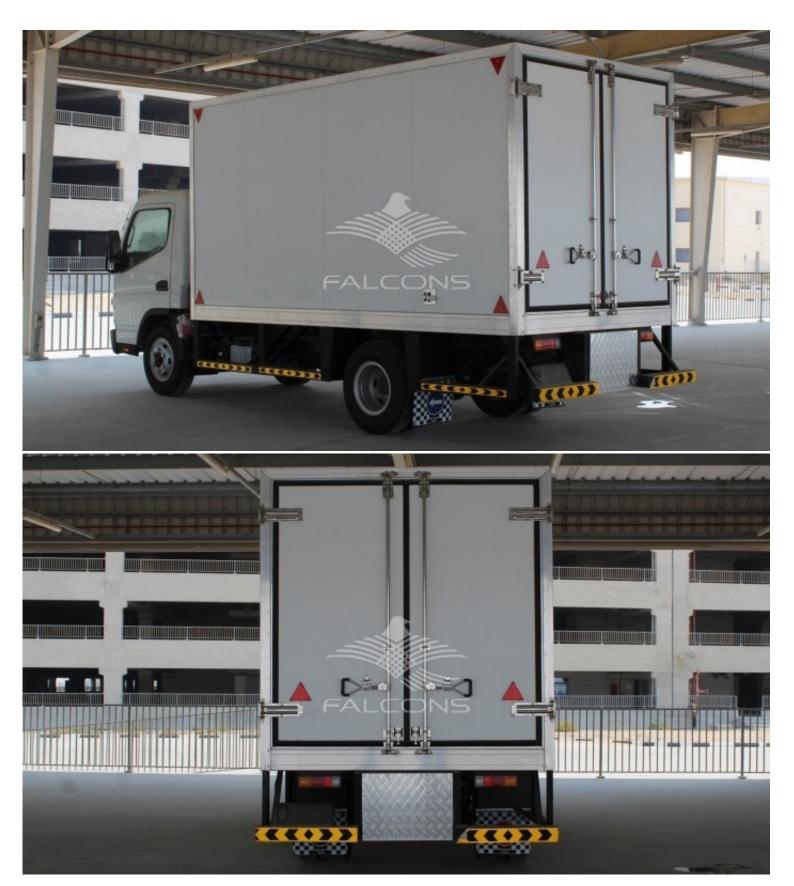

## A- (RIGERATION UNIT SPECIFICATIONS):

- 1. COOLING CAPACITY : 4,684 WATTS/15,984 BTU/HR @ 0C
- 2. CONTROLLER: MICRO PROCESSOR (@ drivers cabin)

- 3. COMPRESSOR: TM16
- 4. REFRIGERANT: R404a
- 5. TEMPERATURE: +5 C
- 6. EVAPORATOR SIZE: L1100\*W730\*H185mm
- 7. CONDENSER SIZE: L1070\*W520\*H355mm
- B-(REFRIGERATION BOX SPECIFICATIONS):
- 1. DIMENSIONS: L 4.30mtr x W 2.10 mtr x H 2.10 mtr EXTERNAL
- 2. INSULATION: Rigid injected CFC free polyurethane foam
- 3. OVERALL DENSITY: 42 kg/m3
- 4. THICKNESS: 100 MM
- 5. CLADDING: 0.50mm-inside with Ribs (internal cladding) and 0.70mm-outside without Ribs (external cladding) GI Sheet Pre-painted white.
- 6. CONSTRUCTION: Insulated panels will be made in one piece for each side in order to increase the rigidity of the box. Insulated panels will be reinforced with a steel frame for a long-term durability.
- 7. FIRE RATING: Meets flame retardancy requirements according to DIN 4102 Class B3 and according to ASTM D 1692 and ISO 3582 test (self-extinguishing foam). Total panel B2 classified
- 8. FLOOR: Insulated panels reinforced with wooden spacers, covered with 12mm WBP plywood and 2mm aluminum checkered plate with rivets will be supplied to be fitted on top of the reinforced floor. 250mm height Side skirting will be provided.
- 9. DOOR (S): One (1) Double leaf door at REAR will be provided with full opening for stocking and offloading.
- 10. DOOR ACCESSORIES: Door is complete with heavy duty rubber gaskets and stainless steel hardware and fittings.
- 11. PVC CURTAINS: 1 set of PVC strips with stainless steel hook section shall be installed in front of the door, covering the full span of the door, in order to reduce infiltration.
- 12. STEEL BASE: A durable sub chassis will be provided and constructed with MS 3in x 3in angles for the perimeters and 3in U channels with