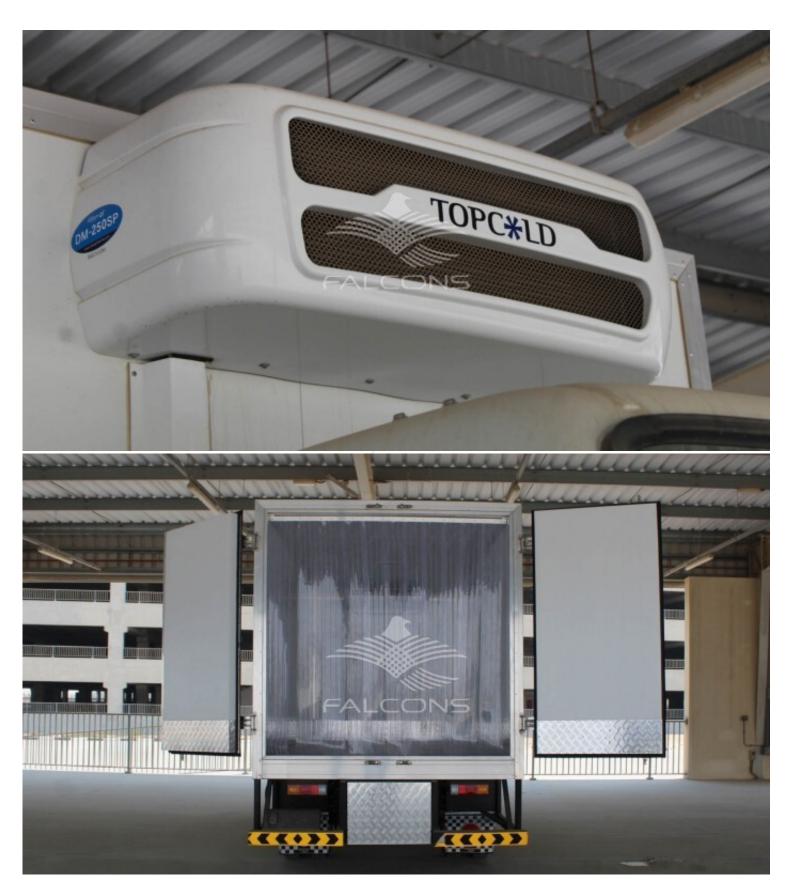

## A- (RIGERATION UNIT SPECIFICATIONS):

- 1. COOLING CAPACITY : 4,684 WATTS/15,984 BTU/HR @ 0C
- 2. CONTROLLER: MICRO PROCESSOR (@ drivers cabin)

- 3. COMPRESSOR: TM16
- 4. REFRIGERANT: R404a
- 5. TEMPERATURE: +5 C
- 6. EVAPORATOR SIZE: L1100\*W730\*H185mm
- 7. CONDENSER SIZE: L1070\*W520\*H355mm
- B-(REFRIGERATION BOX SPECIFICATIONS):
- 1. DIMENSIONS: L 4.30mtr x W 2.10 mtr x H 2.10 mtr EXTERNAL
- 2. INSULATION: Rigid injected CFC free polyurethane foam
- 3. OVERALL DENSITY: 42 kg/m3
- 4. THICKNESS: 100 MM
- 5. CLADDING: 0.50mm-inside with Ribs (internal cladding) and 0.70mm-outside without Ribs (external cladding) GI Sheet Pre-painted white.
- 6. CONSTRUCTION: Insulated panels will be made in one piece for each side in order to increase the rigidity of the box. Insulated panels will be reinforced with a steel frame for a long-term durability.
- 7. FIRE RATING: Meets flame retardancy requirements according to DIN 4102 Class B3 and according to ASTM D 1692 and ISO 3582 test (self-extinguishing foam). Total panel B2 classified
- 8. FLOOR: Insulated panels reinforced with wooden spacers, covered with 12mm WBP plywood and 2mm aluminum checkered plate with rivets will be supplied to be fitted on top of the reinforced floor. 250mm height Side skirting will be provided.
- 9. DOOR (S): One (1) Double leaf door at REAR will be provided with full opening for stocking and offloading.
- 10. DOOR ACCESSORIES: Door is complete with heavy duty rubber gaskets and stainless steel hardware and fittings.
- 11. PVC CURTAINS: 1 set of PVC strips with stainless steel hook section shall be installed in front of the door, covering the full span of the door, in order to reduce infiltration.
- 12. STEEL BASE: A durable sub chassis will be provided and constructed with MS 3in x 3in angles for the perimeters and 3in U channels with

U bolts complete with spring washers and nuts. .

- 13. S.S. DRAINPIPES: 1 no. will be provided at front for cleaning purposes
- 14. LIGHTING: 24V, Ceiling lights will be provided.
- 15. REFLECTORS: 4 nos. on each side of the box will be provided
- 16. SIDE GUARD: Single layer side guard will be provided.
- 17. ACCESSORIES: MILL FINISH aluminum profiles, natural aluminum angles inside, aluminum rivets will be used and Sikka flex silicone as sealant.