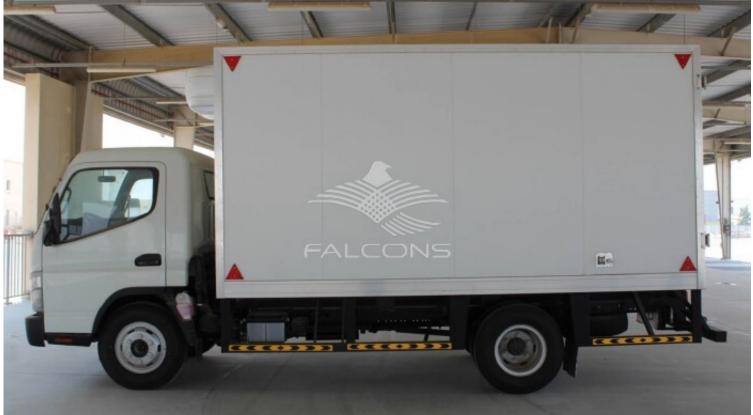

## Mitsubishi Canter 4.2 TON MT FRIDGE BOX 2021

## A- (RIGERATION UNIT SPECIFICATIONS):

- 1. COOLING CAPACITY : 4,684 WATTS/15,984 BTU/HR @ 0C
- 2. CONTROLLER: MICRO PROCESSOR (@ drivers cabin)

- 3. COMPRESSOR: TM16
- 4. REFRIGERANT: R404a
- 5. TEMPERATURE: +5 C
- 6. EVAPORATOR SIZE: L1100\*W730\*H185mm
- 7. CONDENSER SIZE: L1070\*W520\*H355mm
- B-(REFRIGERATION BOX SPECIFICATIONS):
- 1. DIMENSIONS: L 4.30mtr x W 2.10 mtr x H 2.10 mtr EXTERNAL
- 2. INSULATION: Rigid injected CFC free polyurethane foam
- 3. OVERALL DENSITY: 42 kg/m3
- 4. THICKNESS: 100 MM
- 5. CLADDING: 0.50mm-inside with Ribs (internal cladding) and 0.70mm-outside without Ribs (external cladding) GI Sheet Pre-painted white.
- 6. CONSTRUCTION: Insulated panels will be made in one piece for each side in order to increase the rigidity of the box. Insulated panels will be reinforced with a steel frame for a long-term durability.
- 7. FIRE RATING: Meets flame retardancy requirements according to DIN 4102 Class B3 and according to ASTM D 1692 and ISO 3582 test (self-extinguishing foam). Total panel B2 classified
- 8. FLOOR: Insulated panels reinforced with wooden spacers, covered with 12mm WBP plywood and 2mm aluminum checkered plate with rivets will be supplied to be fitted on top of the reinforced floor. 250mm height Side skirting will be provided.
- 9. DOOR (S): One (1) Double leaf door at REAR will be provided with full opening for stocking and offloading.
- 10. DOOR ACCESSORIES: Door is complete with heavy duty rubber gaskets and stainless steel hardware and fittings.
- 11. PVC CURTAINS: 1 set of PVC strips with stainless steel hook section shall be installed in front of the door, covering the full span of the door, in order to reduce infiltration.
- 12. STEEL BASE: A durable sub chassis will be provided and constructed with MS 3in x 3in angles for the perimeters and 3in U channels with