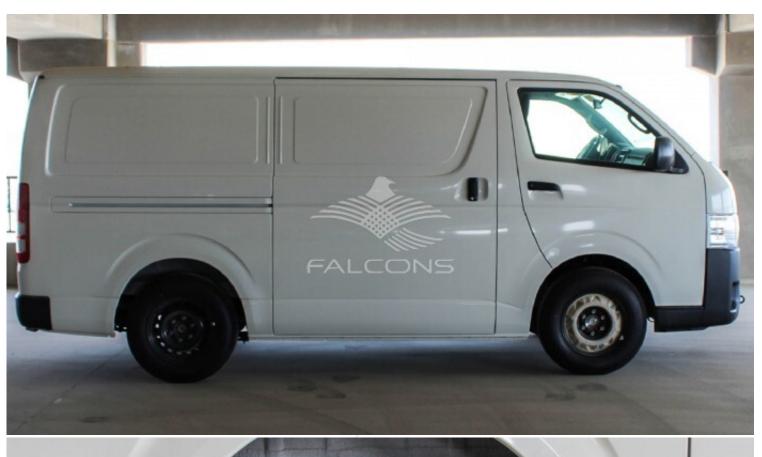

## Toyota Hiace 2.5L MT PNL VAN STD RF 2022

| Car Details  |             |           |       |  |  |
|--------------|-------------|-----------|-------|--|--|
| Make         | Toyota      | Model     | Hiace |  |  |
| Туре         | Buses-vans  | Year      | 2022  |  |  |
| Transmission | Manual      | Cylinders | V4    |  |  |
| Fuel         | Diesel      | Code      | 00MO5 |  |  |
| Location     | UAE - Dubai | Price     | 0     |  |  |

| Exterior Features              |                 |  |  |
|--------------------------------|-----------------|--|--|
| Intermittent Wiper             | Rear Bumper PP  |  |  |
| High Mount Stop Lamp (LED)     | Front Bumper PP |  |  |
| Rear Window Defogger (W/TIMER) | -               |  |  |