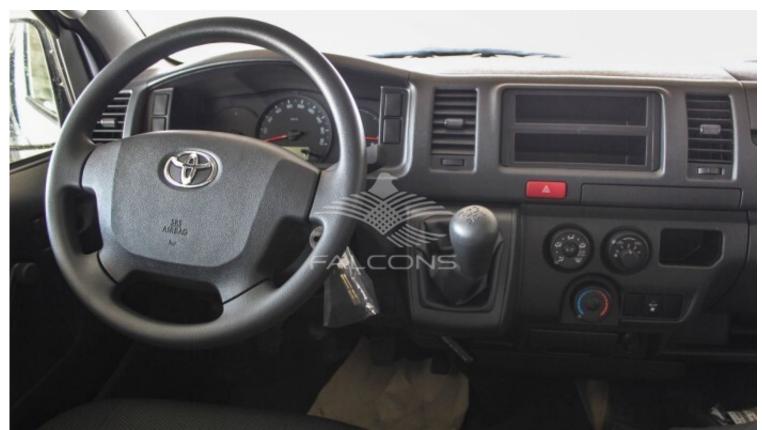

| Technical Features |         |                  |   |  |
|--------------------|---------|------------------|---|--|
| Engine             | 2.5L    | Dimensions mm    | - |  |
| RpmHp Output       | -       | Terrain          | - |  |
| Gross Weight Kg    | -       | Transmission     | - |  |
| Tyres Size         | 195R15C | Number Of Doors  | 5 |  |
| Fuel Tank Capacity | 70L     | Seating Capacity | 2 |  |

| Interior Features                 |                                         |  |  |  |
|-----------------------------------|-----------------------------------------|--|--|--|
| Cooler A/C - Cooler + Heater      | Front Seat Belt - 3P                    |  |  |  |
| Rear Side Glass Slide(uv Cut G.r) | Rear Glass Fixed(uv Cut Green)          |  |  |  |
| ABS (D+P)                         | Front Heater                            |  |  |  |
| Front Headrest 3 Separeted        | Floor Mat - Rubber Mat                  |  |  |  |
| Power Steering                    | Rear Quarter Glass Slide (uv Cut Green) |  |  |  |
| Steering Column Manual Tilt       | -                                       |  |  |  |