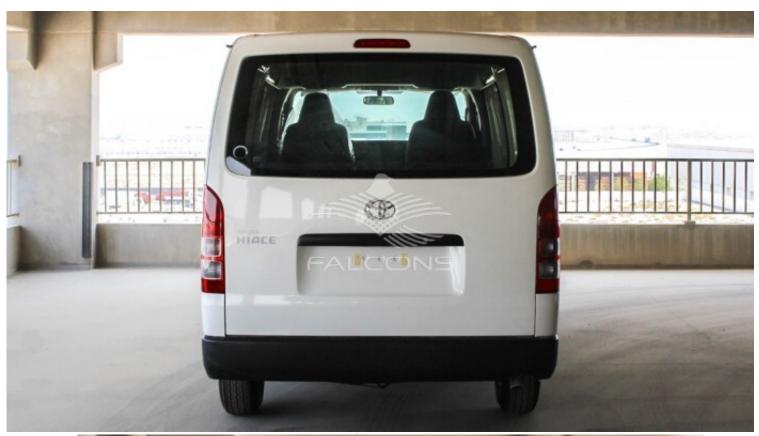

## Toyota Hiace 2.5L MT PNL VAN STD RF 2022

| Car Details  |             |           |       |  |  |
|--------------|-------------|-----------|-------|--|--|
| Make         | Toyota      | Model     | Hiace |  |  |
| Туре         | Buses-vans  | Year      | 2022  |  |  |
| Transmission | Manual      | Cylinders | V4    |  |  |
| Fuel         | Diesel      | Code      | 00MO5 |  |  |
| Location     | UAE - Dubai | Price     | 0     |  |  |

| Exterior Features              |                 |  |  |
|--------------------------------|-----------------|--|--|
| Intermittent Wiper             | Rear Bumper PP  |  |  |
| High Mount Stop Lamp (LED)     | Front Bumper PP |  |  |
| Rear Window Defogger (W/TIMER) | -               |  |  |