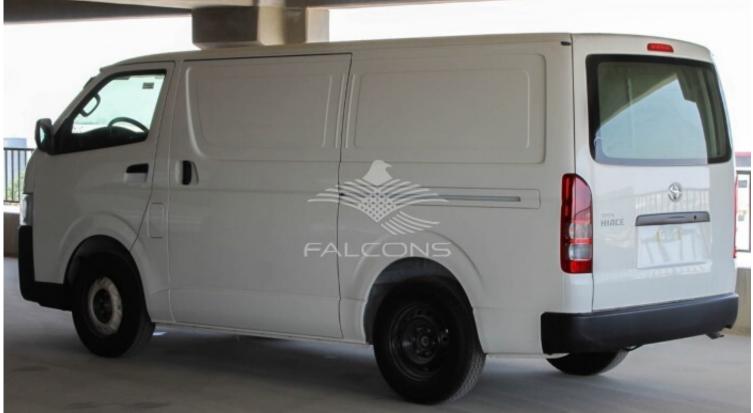

## Toyota Hiace 2.5L MT PNL VAN STD RF 2022

| Car Details  |             |           |       |  |  |
|--------------|-------------|-----------|-------|--|--|
| Make         | Toyota      | Model     | Hiace |  |  |
| Туре         | Buses-vans  | Year      | 2022  |  |  |
| Transmission | Manual      | Cylinders | V4    |  |  |
| Fuel         | Diesel      | Code      | 00MO5 |  |  |
| Location     | UAE - Dubai | Price     | 0     |  |  |