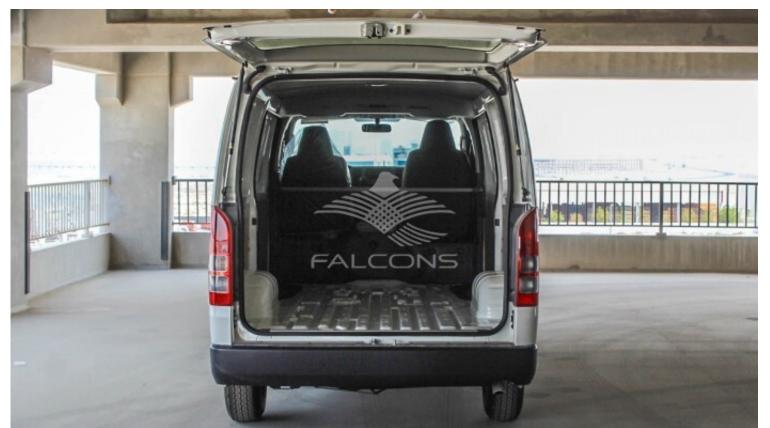

| Technical Features |         |                  |   |  |
|--------------------|---------|------------------|---|--|
| Engine             | 2.5L    | Dimensions mm    | - |  |
| RpmHp Output       | -       | Terrain          | - |  |
| Gross Weight Kg    | -       | Transmission     | - |  |
| Tyres Size         | 195R15C | Number Of Doors  | 5 |  |
| Fuel Tank Capacity | 70L     | Seating Capacity | 2 |  |

| Interior Features                 |                                         |  |  |  |
|-----------------------------------|-----------------------------------------|--|--|--|
| Cooler A/C - Cooler + Heater      | Front Seat Belt - 3P                    |  |  |  |
| Rear Side Glass Slide(uv Cut G.r) | Rear Glass Fixed(uv Cut Green)          |  |  |  |
| ABS (D+P)                         | Front Heater                            |  |  |  |
| Front Headrest 3 Separeted        | Floor Mat - Rubber Mat                  |  |  |  |
| Power Steering                    | Rear Quarter Glass Slide (uv Cut Green) |  |  |  |
| Steering Column Manual Tilt       | -                                       |  |  |  |