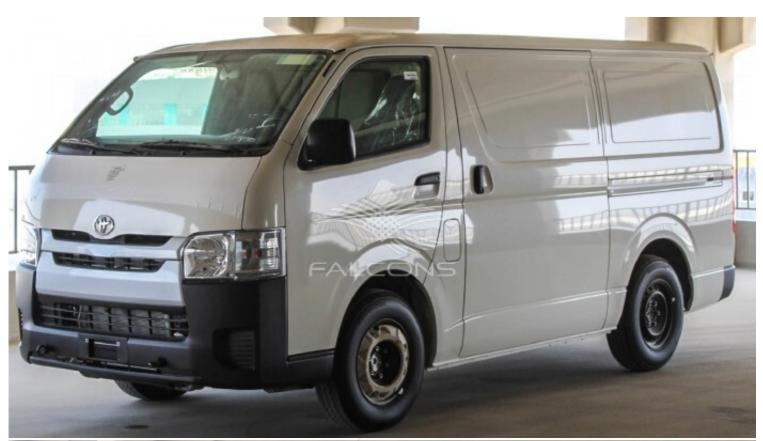

## Toyota Hiace 2.5L MT PNL VAN STD RF 2022

| Car Details  |             |           |       |  |  |
|--------------|-------------|-----------|-------|--|--|
| Make         | Toyota      | Model     | Hiace |  |  |
| Туре         | Buses-vans  | Year      | 2022  |  |  |
| Transmission | Manual      | Cylinders | V4    |  |  |
| Fuel         | Diesel      | Code      | 00MO5 |  |  |
| Location     | UAE - Dubai | Price     | 0     |  |  |