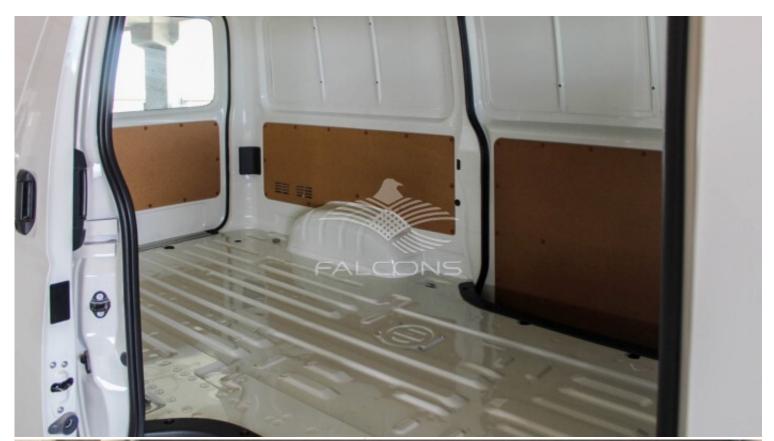

| Technical Features |         |                  |   |  |
|--------------------|---------|------------------|---|--|
| Engine             | 2.5L    | Dimensions mm    | - |  |
| RpmHp Output       | -       | Terrain          | - |  |
| Gross Weight Kg    | -       | Transmission     | - |  |
| Tyres Size         | 195R15C | Number Of Doors  | 5 |  |
| Fuel Tank Capacity | 70L     | Seating Capacity | 2 |  |

| Interior Features                 |                                         |  |  |  |
|-----------------------------------|-----------------------------------------|--|--|--|
| Cooler A/C - Cooler + Heater      | Front Seat Belt - 3P                    |  |  |  |
| Rear Side Glass Slide(uv Cut G.r) | Rear Glass Fixed(uv Cut Green)          |  |  |  |
| ABS (D+P)                         | Front Heater                            |  |  |  |
| Front Headrest 3 Separeted        | Floor Mat - Rubber Mat                  |  |  |  |
| Power Steering                    | Rear Quarter Glass Slide (uv Cut Green) |  |  |  |
| Steering Column Manual Tilt       | -                                       |  |  |  |