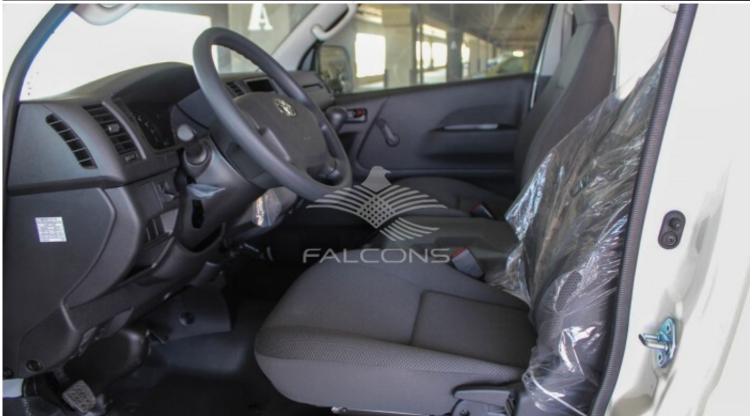

| Technical Features |         |                  |   |  |
|--------------------|---------|------------------|---|--|
| Engine             | 2.5L    | Dimensions mm    | - |  |
| RpmHp Output       | -       | Terrain          | - |  |
| Gross Weight Kg    | -       | Transmission     | - |  |
| Tyres Size         | 195R15C | Number Of Doors  | 5 |  |
| Fuel Tank Capacity | 70L     | Seating Capacity | 2 |  |

| Interior Features                 |                                         |  |  |  |
|-----------------------------------|-----------------------------------------|--|--|--|
| Cooler A/C - Cooler + Heater      | Front Seat Belt - 3P                    |  |  |  |
| Rear Side Glass Slide(uv Cut G.r) | Rear Glass Fixed(uv Cut Green)          |  |  |  |
| ABS (D+P)                         | Front Heater                            |  |  |  |
| Front Headrest 3 Separeted        | Floor Mat - Rubber Mat                  |  |  |  |
| Power Steering                    | Rear Quarter Glass Slide (uv Cut Green) |  |  |  |
| Steering Column Manual Tilt       | -                                       |  |  |  |