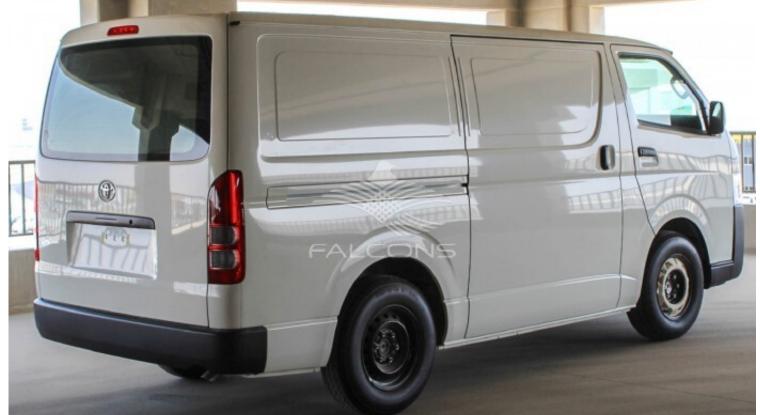

## Toyota Hiace 2.5L MT PNL VAN STD RF 2022

| Car Details  |             |           |       |  |  |
|--------------|-------------|-----------|-------|--|--|
| Make         | Toyota      | Model     | Hiace |  |  |
| Туре         | Buses-vans  | Year      | 2022  |  |  |
| Transmission | Manual      | Cylinders | V4    |  |  |
| Fuel         | Diesel      | Code      | 00MO5 |  |  |
| Location     | UAE - Dubai | Price     | 0     |  |  |

| Exterior Features              |                 |  |  |
|--------------------------------|-----------------|--|--|
| Intermittent Wiper             | Rear Bumper PP  |  |  |
| High Mount Stop Lamp (LED)     | Front Bumper PP |  |  |
| Rear Window Defogger (W/TIMER) | -               |  |  |