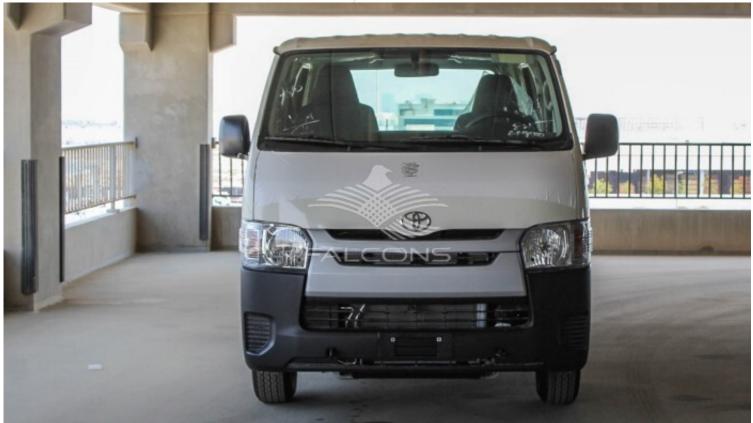

## Toyota Hiace 2.5L MT PNL VAN STD RF 2022

| Car Details  |             |           |       |  |  |
|--------------|-------------|-----------|-------|--|--|
| Make         | Toyota      | Model     | Hiace |  |  |
| Туре         | Buses-vans  | Year      | 2022  |  |  |
| Transmission | Manual      | Cylinders | V4    |  |  |
| Fuel         | Diesel      | Code      | 00MO5 |  |  |
| Location     | UAE - Dubai | Price     | 0     |  |  |