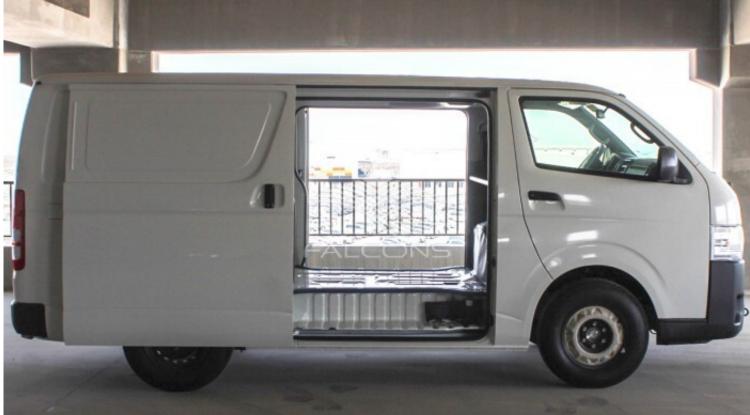

## Toyota Hiace 2.5L MT PNL VAN STD RF 2022

| Car Details  |             |           |       |  |  |
|--------------|-------------|-----------|-------|--|--|
| Make         | Toyota      | Model     | Hiace |  |  |
| Туре         | Buses-vans  | Year      | 2022  |  |  |
| Transmission | Manual      | Cylinders | V4    |  |  |
| Fuel         | Diesel      | Code      | 00MO5 |  |  |
| Location     | UAE - Dubai | Price     | 0     |  |  |

| Exterior Features              |                 |  |  |
|--------------------------------|-----------------|--|--|
| Intermittent Wiper             | Rear Bumper PP  |  |  |
| High Mount Stop Lamp (LED)     | Front Bumper PP |  |  |
| Rear Window Defogger (W/TIMER) | -               |  |  |