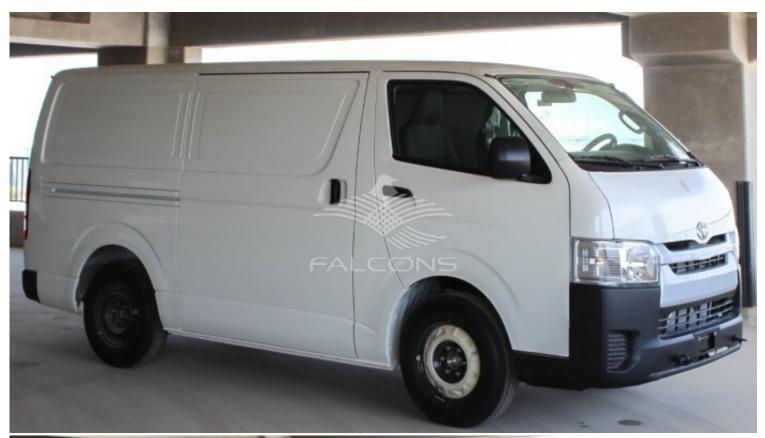

## Toyota Hiace 2.5L MT PNL VAN STD RF 2022

| Car Details  |             |           |       |  |  |
|--------------|-------------|-----------|-------|--|--|
| Make         | Toyota      | Model     | Hiace |  |  |
| Туре         | Buses-vans  | Year      | 2022  |  |  |
| Transmission | Manual      | Cylinders | V4    |  |  |
| Fuel         | Diesel      | Code      | 00MO5 |  |  |
| Location     | UAE - Dubai | Price     | 0     |  |  |