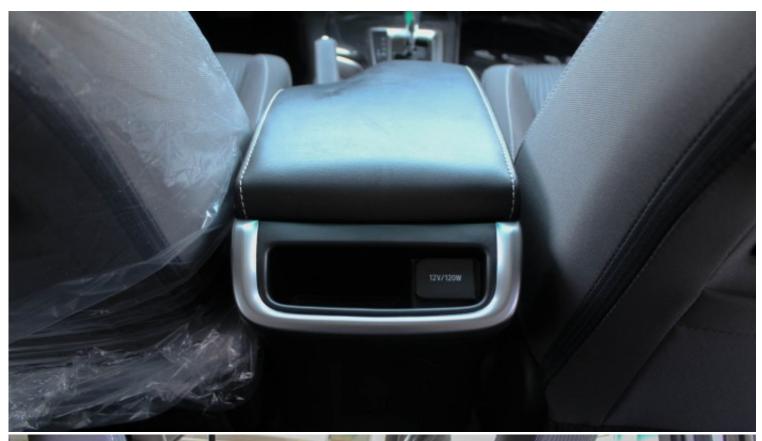

| Interior Features                                                     |                                               |  |  |
|-----------------------------------------------------------------------|-----------------------------------------------|--|--|
| Power window auto up-down jam-protection at drivers-seat              | Cruise control                                |  |  |
| Third seat one touch easy space-up                                    | Rear window defogger with                     |  |  |
| Front personal lamp with overhead console                             | Speaker 6speakers (door+ tweeter)             |  |  |
| Steering column tilt& telescope manual mechanical lock                | Rear seat 6/4one touch tumble slide           |  |  |
| Audio 8inch display audio blue tooth                                  | Seat cover material full hi for SUV           |  |  |
| Steering switch audio& tel& voice recognition+ multi info. Display-hi | Anti-theft system immobilizer                 |  |  |
| Srs air bag drivers+ passenger, knee for driver                       | Front cool box                                |  |  |
| Front seat sports                                                     | Light control system with (w/ follow me home) |  |  |
| Front air conditioner auto air conditioner                            | Model year 21 model                           |  |  |
| Owners manual Arabic+ English(separate)                               | Steering wheel leather+ wood                  |  |  |
| Door trim full trim fab-silver                                        | Back glass green fix                          |  |  |
| Assist grip fr1,rr4(plr2):rotate                                      | Rear headrest separated 2nd=3, 3rd=2          |  |  |
| Back monitor back monitor                                             | Speedo meter hi km/h                          |  |  |
| Heater control panel auto air conditioner 5 mode                      | Inside rear view mirror day & night           |  |  |
| Seat belt warning with driver and passenger seat                      | Room lamp led room lamp for suv ( map + dome) |  |  |