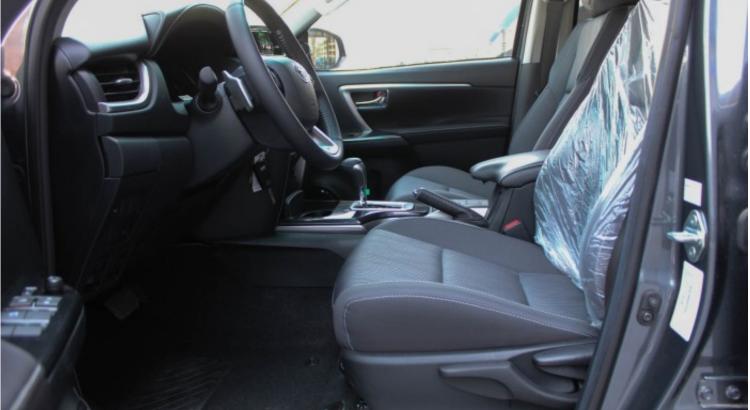

| Interior Features                                                     |                                               |  |  |
|-----------------------------------------------------------------------|-----------------------------------------------|--|--|
| Power window auto up-down jam-protection at drivers-seat              | Cruise control                                |  |  |
| Third seat one touch easy space-up                                    | Rear window defogger with                     |  |  |
| Front personal lamp with overhead console                             | Speaker 6speakers (door+ tweeter)             |  |  |
| Steering column tilt& telescope manual mechanical lock                | Rear seat 6/4one touch tumble slide           |  |  |
| Audio 8inch display audio blue tooth                                  | Seat cover material full hi for SUV           |  |  |
| Steering switch audio& tel& voice recognition+ multi info. Display-hi | Anti-theft system immobilizer                 |  |  |
| Srs air bag drivers+ passenger, knee for driver                       | Front cool box                                |  |  |
| Front seat sports                                                     | Light control system with (w/ follow me home) |  |  |
| Front air conditioner auto air conditioner                            | Model year 21 model                           |  |  |
| Owners manual Arabic+ English(separate)                               | Steering wheel leather+ wood                  |  |  |
| Door trim full trim fab-silver                                        | Back glass green fix                          |  |  |
| Assist grip fr1,rr4(plr2):rotate                                      | Rear headrest separated 2nd=3, 3rd=2          |  |  |
| Back monitor back monitor                                             | Speedo meter hi km/h                          |  |  |
| Heater control panel auto air conditioner 5 mode                      | Inside rear view mirror day & night           |  |  |
| Seat belt warning with driver and passenger seat                      | Room lamp led room lamp for suv ( map + dome) |  |  |