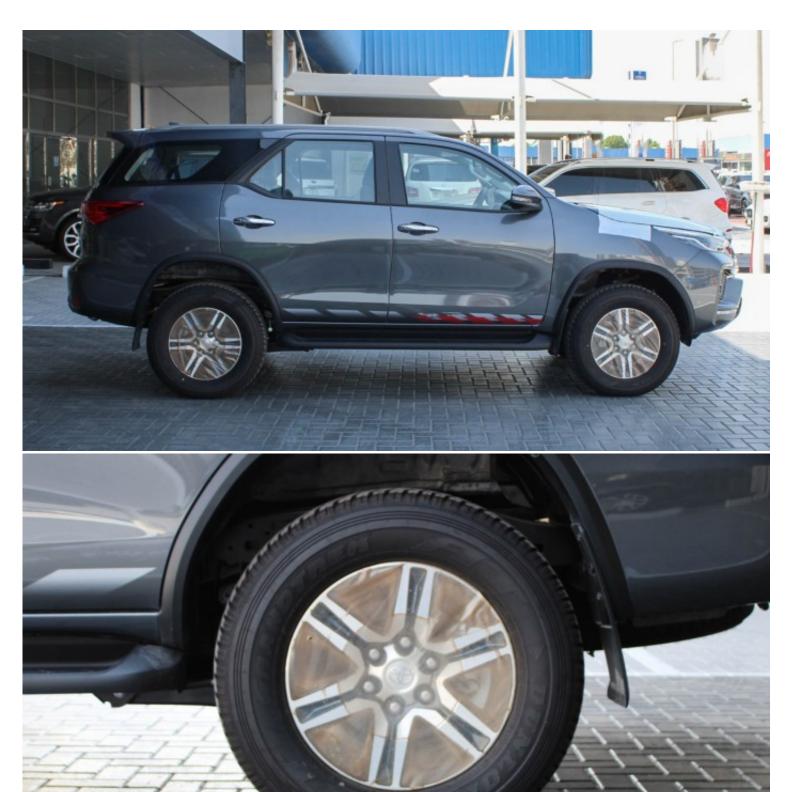

| Technical Features |      |                  |           |  |
|--------------------|------|------------------|-----------|--|
| Engine             | 4.0L | Dimensions mm    | -         |  |
| Rpm/Hp Output      | -    | Tyres Size       | 265/65R17 |  |
| Gross Weight Kg    | -    | Transmission     | 6AT       |  |
| Terrain            | 4WD  | Number Of Doors  | 5         |  |
| Fuel Tank Capacity | -    | Seating Capacity | 7         |  |

| Exterior Features                   |                                                       |  |
|-------------------------------------|-------------------------------------------------------|--|
| Spare tire ground tire(alumi-wheel) | Tire and disc wheel 265/65r17 all terrain alumi (suv) |  |
| Auto disconnect differential with   | Differential lock rear differential lock              |  |