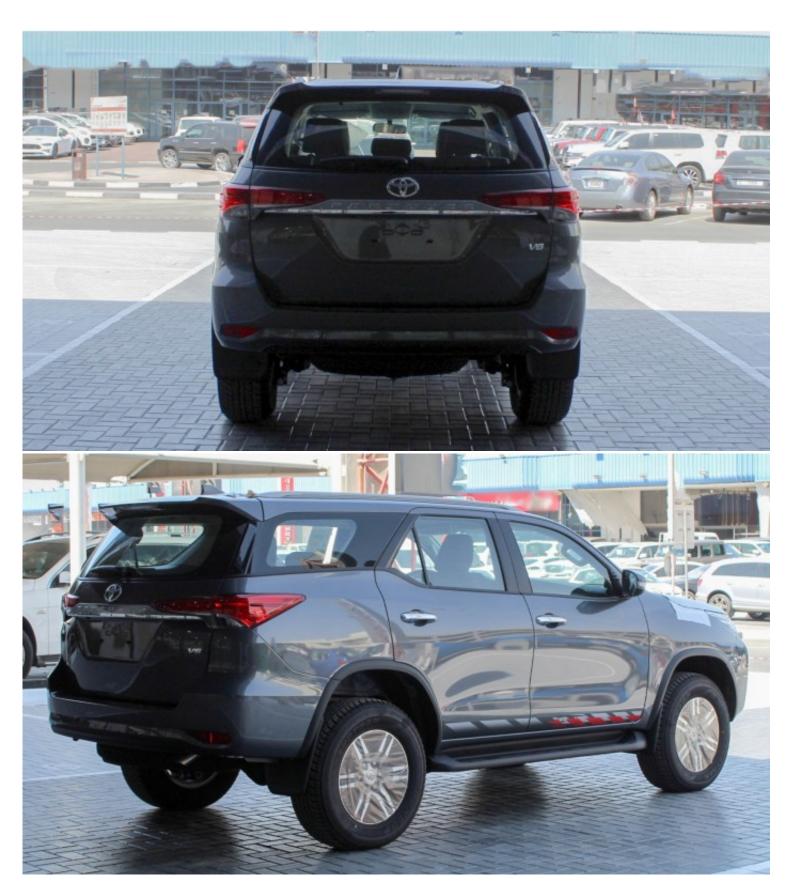

## Toyota Fortuner 4.0L 4x4 AT 2021 STD

| Car Details  |             |           |          |  |
|--------------|-------------|-----------|----------|--|
| Make         | Toyota      | Model     | Fortuner |  |
| Туре         | Suv         | Year      | 2021     |  |
| Transmission | Automatic   | Cylinders | V6       |  |
| Fuel         | Petrol      | Code      | 00FA2    |  |
| Location     | UAE - Dubai | Price     | 0        |  |

| Exterior Features                   |                                                       |  |
|-------------------------------------|-------------------------------------------------------|--|
| Spare tire ground tire(alumi-wheel) | Tire and disc wheel 265/65r17 all terrain alumi (suv) |  |
| Auto disconnect differential with   | Differential lock rear differential lock              |  |

| Vsc with+ hac+tsc                                                      | Roof rail with                                                |  |
|------------------------------------------------------------------------|---------------------------------------------------------------|--|
| Back door outside handle with chrome(suv)                              | Headlamp led low(suv)                                         |  |
| Outside rear view mirror colored electric+ retractable+ side turn(suv) | Wireless/smart door lock with jack-knife key                  |  |
| Rear fog lamp with                                                     | Parking support alt/brk clearance sonar                       |  |
| Mud guard with(front+ rear)                                            | Daytime running light system with                             |  |
| Door outside handle chrome(pa-seat:w/o key cylinder)                   | Power door lock with,w/o speed auto lock                      |  |
| Front fog and driving lamp with (led fog)                              | Wheel cap for alloy wheel                                     |  |
| Door belt moulding black                                               | Exhaust emission control euro4 w/o obd(gasoline)              |  |
| Over fender moulding wide material                                     | Wind shield wiper control intermittent time adjustment + mist |  |
| Black out pillar(tape)                                                 | High mount stop lamp with led                                 |  |
| Step and step cover with, wide black(suv)                              | Head lamp leveling device with(auto)                          |  |
| E/g under cover and protector heavy duty                               | Radiator grille material color                                |  |
| Rear bumper polypropylene paint color                                  | Front bumper polypropylene paint color w/skid mat suv         |  |
| Pio heavy                                                              | Mirror auto-retractable door mirror for suv                   |  |
| Emblem hood emblem                                                     | Special package extra stylish package dark (+371eu +322qz)    |  |