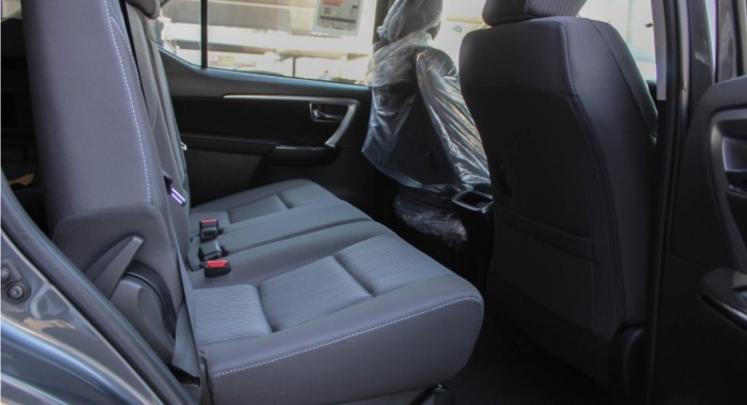

| Interior Features                                                     |                                               |  |  |
|-----------------------------------------------------------------------|-----------------------------------------------|--|--|
| Power window auto up-down jam-protection at drivers-seat              | Cruise control                                |  |  |
| Third seat one touch easy space-up                                    | Rear window defogger with                     |  |  |
| Front personal lamp with overhead console                             | Speaker 6speakers (door+ tweeter)             |  |  |
| Steering column tilt& telescope manual mechanical lock                | Rear seat 6/4one touch tumble slide           |  |  |
| Audio 8inch display audio blue tooth                                  | Seat cover material full hi for SUV           |  |  |
| Steering switch audio& tel& voice recognition+ multi info. Display-hi | Anti-theft system immobilizer                 |  |  |
| Srs air bag drivers+ passenger, knee for driver                       | Front cool box                                |  |  |
| Front seat sports                                                     | Light control system with (w/ follow me home) |  |  |
| Front air conditioner auto air conditioner                            | Model year 21 model                           |  |  |
| Owners manual Arabic+ English(separate)                               | Steering wheel leather+ wood                  |  |  |
| Door trim full trim fab-silver                                        | Back glass green fix                          |  |  |
| Assist grip fr1,rr4(plr2):rotate                                      | Rear headrest separated 2nd=3, 3rd=2          |  |  |
| Back monitor back monitor                                             | Speedo meter hi km/h                          |  |  |
| Heater control panel auto air conditioner 5 mode                      | Inside rear view mirror day & night           |  |  |
| Seat belt warning with driver and passenger seat                      | Room lamp led room lamp for suv ( map + dome) |  |  |