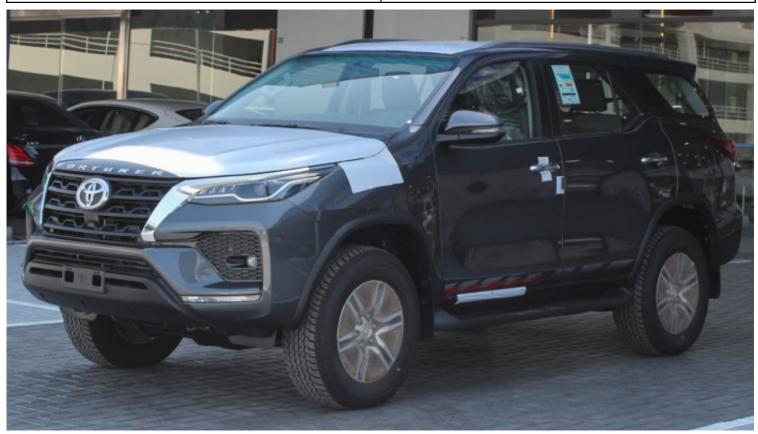

## Toyota Fortuner 4.0L 4x4 AT 2021 STD

| Car Details  |             |           |          |  |
|--------------|-------------|-----------|----------|--|
| Make         | Toyota      | Model     | Fortuner |  |
| Туре         | Suv         | Year      | 2021     |  |
| Transmission | Automatic   | Cylinders | V6       |  |
| Fuel         | Petrol      | Code      | 00FA2    |  |
| Location     | UAE - Dubai | Price     | 0        |  |

## Notes

All Pictures shown are for illustration purpose only Specifications may change without prior notice.

This vehicle available in Different colors.