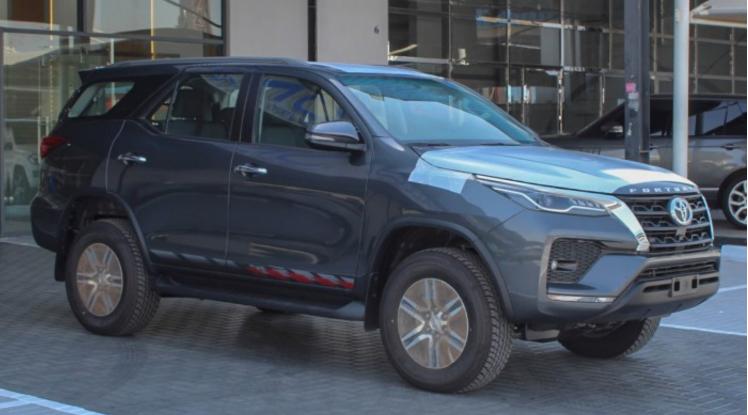

## Toyota Fortuner 4.0L 4x4 AT 2021 STD

| Car Details  |             |           |          |  |
|--------------|-------------|-----------|----------|--|
| Make         | Toyota      | Model     | Fortuner |  |
| Туре         | Suv         | Year      | 2021     |  |
| Transmission | Automatic   | Cylinders | V6       |  |
| Fuel         | Petrol      | Code      | 00FA2    |  |
| Location     | UAE - Dubai | Price     | 0        |  |

## Notes

All Pictures shown are for illustration purpose only Specifications may change without prior notice.

This vehicle available in Different colors.