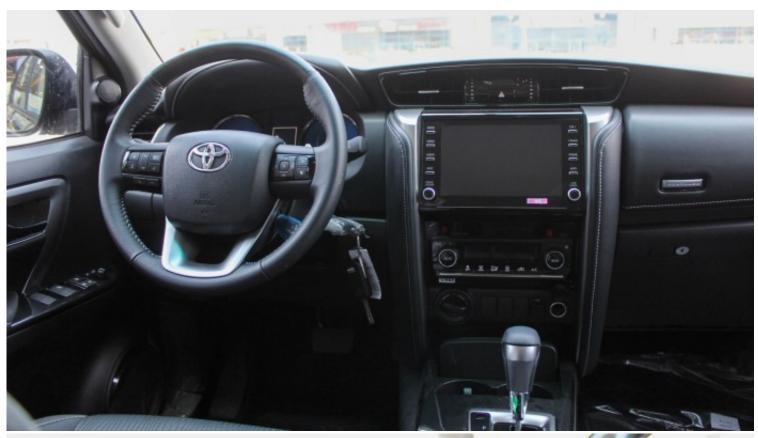

| Interior Features                                                     |                                               |  |  |
|-----------------------------------------------------------------------|-----------------------------------------------|--|--|
| Power window auto up-down jam-protection at drivers-seat              | Cruise control                                |  |  |
| Third seat one touch easy space-up                                    | Rear window defogger with                     |  |  |
| Front personal lamp with overhead console                             | Speaker 6speakers (door+ tweeter)             |  |  |
| Steering column tilt& telescope manual mechanical lock                | Rear seat 6/4one touch tumble slide           |  |  |
| Audio 8inch display audio blue tooth                                  | Seat cover material full hi for SUV           |  |  |
| Steering switch audio& tel& voice recognition+ multi info. Display-hi | Anti-theft system immobilizer                 |  |  |
| Srs air bag drivers+ passenger, knee for driver                       | Front cool box                                |  |  |
| Front seat sports                                                     | Light control system with (w/ follow me home) |  |  |
| Front air conditioner auto air conditioner                            | Model year 21 model                           |  |  |
| Owners manual Arabic+ English(separate)                               | Steering wheel leather+ wood                  |  |  |
| Door trim full trim fab-silver                                        | Back glass green fix                          |  |  |
| Assist grip fr1,rr4(plr2):rotate                                      | Rear headrest separated 2nd=3, 3rd=2          |  |  |
| Back monitor back monitor                                             | Speedo meter hi km/h                          |  |  |
| Heater control panel auto air conditioner 5 mode                      | Inside rear view mirror day & night           |  |  |
| Seat belt warning with driver and passenger seat                      | Room lamp led room lamp for suv ( map + dome) |  |  |