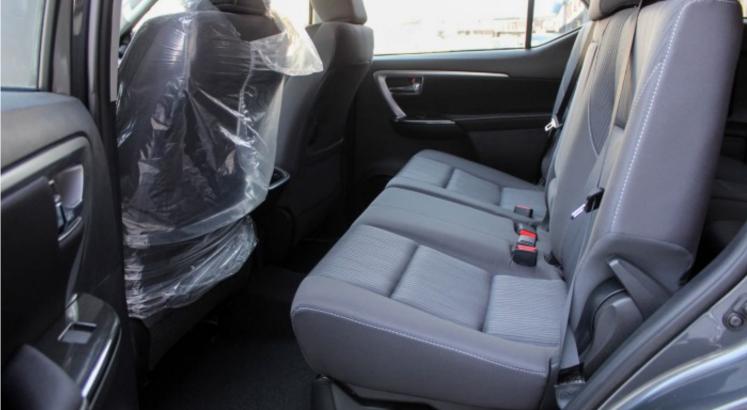

| Interior Features                                                     |                                               |  |  |
|-----------------------------------------------------------------------|-----------------------------------------------|--|--|
| Power window auto up-down jam-protection at drivers-seat              | Cruise control                                |  |  |
| Third seat one touch easy space-up                                    | Rear window defogger with                     |  |  |
| Front personal lamp with overhead console                             | Speaker 6speakers (door+ tweeter)             |  |  |
| Steering column tilt& telescope manual mechanical lock                | Rear seat 6/4one touch tumble slide           |  |  |
| Audio 8inch display audio blue tooth                                  | Seat cover material full hi for SUV           |  |  |
| Steering switch audio& tel& voice recognition+ multi info. Display-hi | Anti-theft system immobilizer                 |  |  |
| Srs air bag drivers+ passenger, knee for driver                       | Front cool box                                |  |  |
| Front seat sports                                                     | Light control system with (w/ follow me home) |  |  |
| Front air conditioner auto air conditioner                            | Model year 21 model                           |  |  |
| Owners manual Arabic+ English(separate)                               | Steering wheel leather+ wood                  |  |  |
| Door trim full trim fab-silver                                        | Back glass green fix                          |  |  |
| Assist grip fr1,rr4(plr2):rotate                                      | Rear headrest separated 2nd=3, 3rd=2          |  |  |
| Back monitor back monitor                                             | Speedo meter hi km/h                          |  |  |
| Heater control panel auto air conditioner 5 mode                      | Inside rear view mirror day & night           |  |  |
| Seat belt warning with driver and passenger seat                      | Room lamp led room lamp for suv ( map + dome) |  |  |