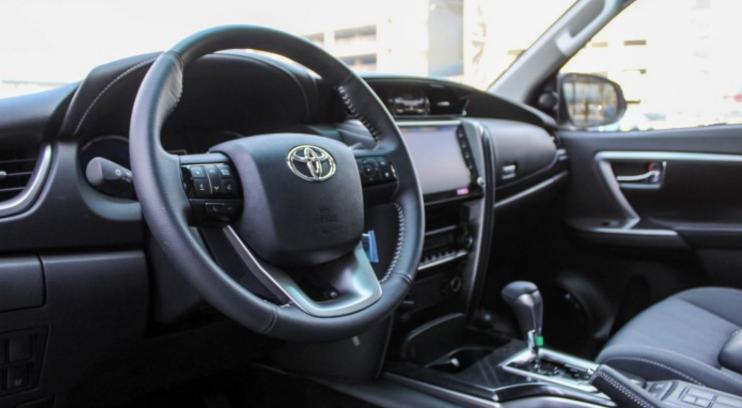

| Interior Features                                                     |                                               |  |  |
|-----------------------------------------------------------------------|-----------------------------------------------|--|--|
| Power window auto up-down jam-protection at drivers-seat              | Cruise control                                |  |  |
| Third seat one touch easy space-up                                    | Rear window defogger with                     |  |  |
| Front personal lamp with overhead console                             | Speaker 6speakers (door+ tweeter)             |  |  |
| Steering column tilt& telescope manual mechanical lock                | Rear seat 6/4one touch tumble slide           |  |  |
| Audio 8inch display audio blue tooth                                  | Seat cover material full hi for SUV           |  |  |
| Steering switch audio& tel& voice recognition+ multi info. Display-hi | Anti-theft system immobilizer                 |  |  |
| Srs air bag drivers+ passenger, knee for driver                       | Front cool box                                |  |  |
| Front seat sports                                                     | Light control system with (w/ follow me home) |  |  |
| Front air conditioner auto air conditioner                            | Model year 21 model                           |  |  |
| Owners manual Arabic+ English(separate)                               | Steering wheel leather+ wood                  |  |  |
| Door trim full trim fab-silver                                        | Back glass green fix                          |  |  |
| Assist grip fr1,rr4(plr2):rotate                                      | Rear headrest separated 2nd=3, 3rd=2          |  |  |
| Back monitor back monitor                                             | Speedo meter hi km/h                          |  |  |
| Heater control panel auto air conditioner 5 mode                      | Inside rear view mirror day & night           |  |  |
| Seat belt warning with driver and passenger seat                      | Room lamp led room lamp for suv ( map + dome) |  |  |