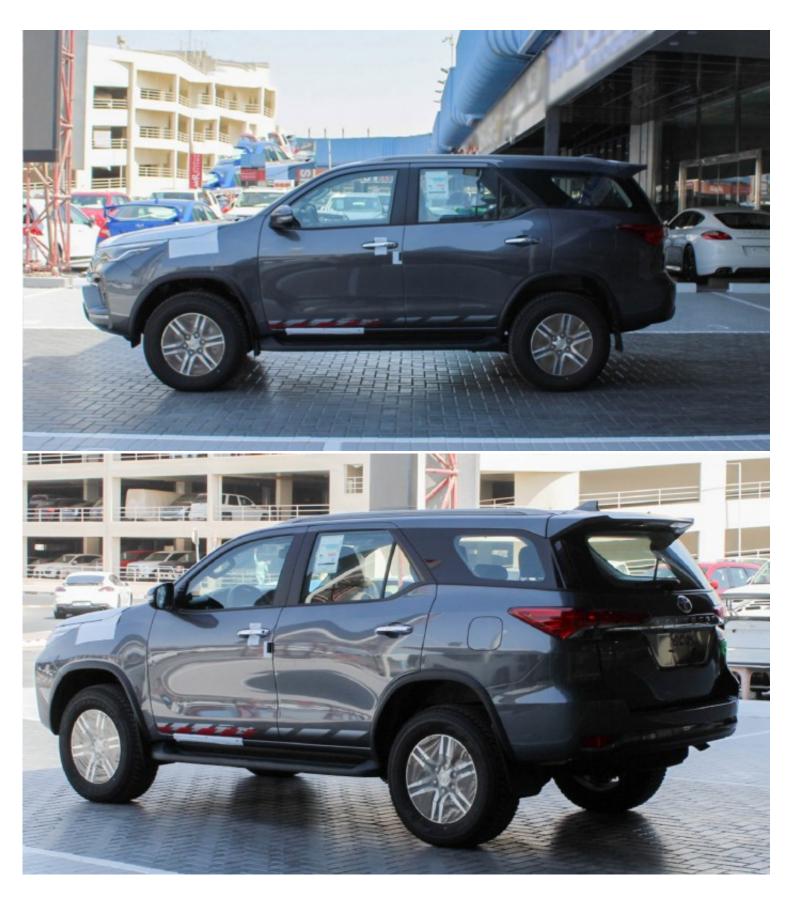

## Toyota Fortuner 4.0L 4x4 AT 2021 STD

| Car Details  |             |           |          |  |
|--------------|-------------|-----------|----------|--|
| Make         | Toyota      | Model     | Fortuner |  |
| Туре         | Suv         | Year      | 2021     |  |
| Transmission | Automatic   | Cylinders | V6       |  |
| Fuel         | Petrol      | Code      | 00FA2    |  |
| Location     | UAE - Dubai | Price     | 0        |  |

## Notes

All Pictures shown are for illustration purpose only Specifications may change without prior notice.

This vehicle available in Different colors.