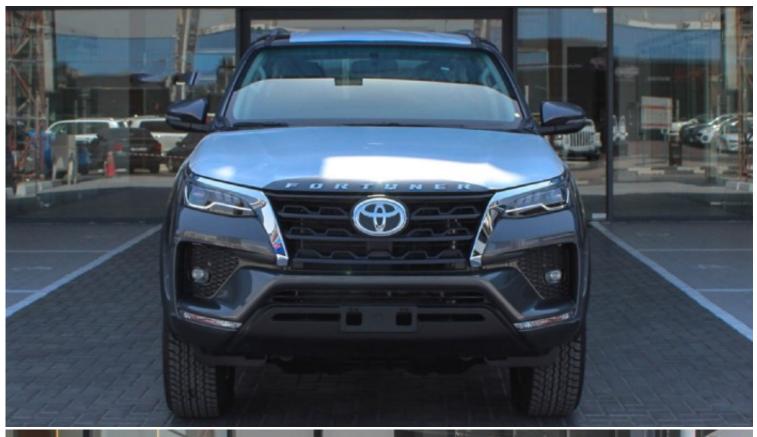

## Toyota Fortuner 4.0L 4x4 AT 2021 STD

| Car Details  |             |           |          |  |
|--------------|-------------|-----------|----------|--|
| Make         | Toyota      | Model     | Fortuner |  |
| Туре         | Suv         | Year      | 2021     |  |
| Transmission | Automatic   | Cylinders | V6       |  |
| Fuel         | Petrol      | Code      | 00FA2    |  |
| Location     | UAE - Dubai | Price     | 0        |  |

## Notes

All Pictures shown are for illustration purpose only Specifications may change without prior notice.

This vehicle available in Different colors.