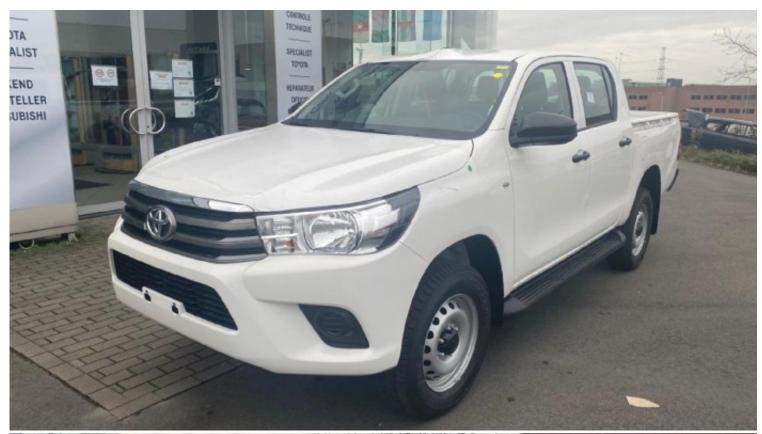

## Toyota Hilux 3.0L 5L MT 2023

| Car Details  |         |           |       |  |
|--------------|---------|-----------|-------|--|
| Make         | Toyota  | Model     | Hilux |  |
| Туре         | Pick-up | Year      | 2023  |  |
| Transmission | Manual  | Cylinders | V4    |  |
| Fuel         | Diesel  | Code      | 5L02K |  |
| Location     | Belgium | Price     | 0     |  |

## Notes

All Pictures shown are for illustration purpose only Specifications may change without prior notice.

This vehicle available in Different colors.