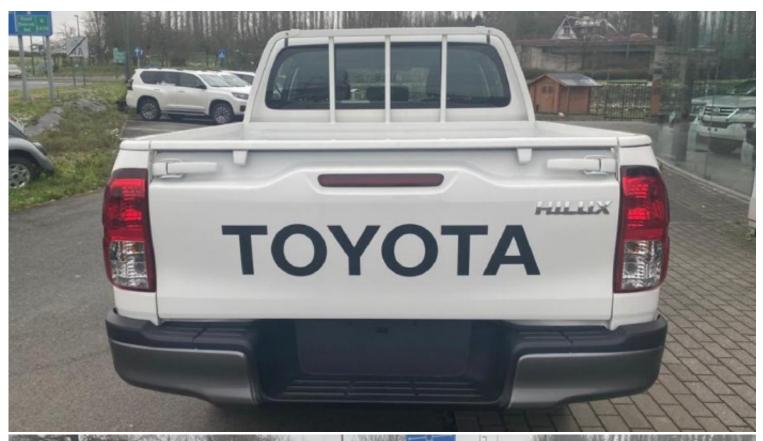

## Toyota Hilux 3.0L 5L MT 2023

| Car Details  |         |           |       |  |
|--------------|---------|-----------|-------|--|
| Make         | Toyota  | Model     | Hilux |  |
| Туре         | Pick-up | Year      | 2023  |  |
| Transmission | Manual  | Cylinders | V4    |  |
| Fuel         | Diesel  | Code      | 5L02K |  |
| Location     | Belgium | Price     | 0     |  |

| Exterior Features             |                             |  |  |  |
|-------------------------------|-----------------------------|--|--|--|
| SIDE STEPS                    | BLACK REAR SHIELD           |  |  |  |
| STEEL WHEELS                  | BLACK EXTERIOR DOOR HANDLES |  |  |  |
| ELECTRICAL BLACK SIDE MIRRORS | -                           |  |  |  |