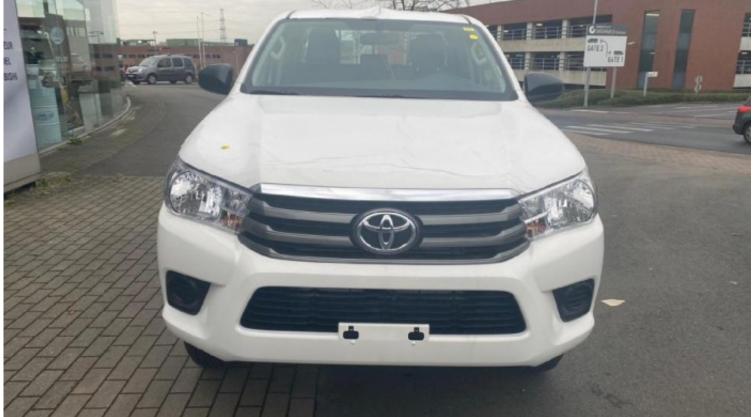

## Toyota Hilux 3.0L 5L MT 2023

| Car Details  |         |           |       |  |
|--------------|---------|-----------|-------|--|
| Make         | Toyota  | Model     | Hilux |  |
| Туре         | Pick-up | Year      | 2023  |  |
| Transmission | Manual  | Cylinders | V4    |  |
| Fuel         | Diesel  | Code      | 5L02K |  |
| Location     | Belgium | Price     | 0     |  |

## Notes

All Pictures shown are for illustration purpose only Specifications may change without prior notice.

This vehicle available in Different colors.