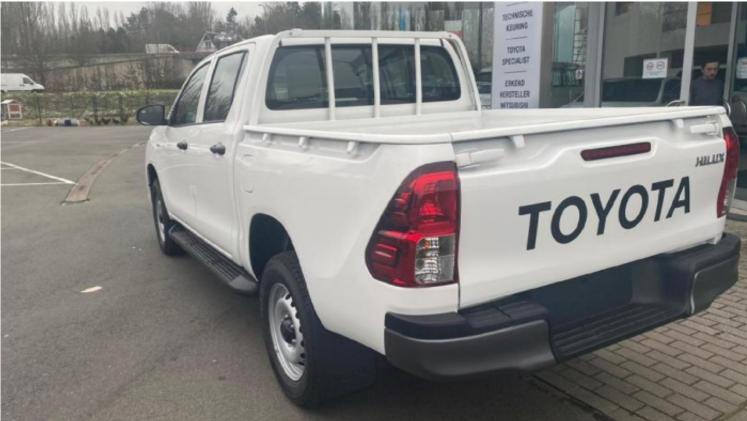

## Toyota Hilux 3.0L 5L MT 2023

| Car Details  |         |           |       |  |
|--------------|---------|-----------|-------|--|
| Make         | Toyota  | Model     | Hilux |  |
| Туре         | Pick-up | Year      | 2023  |  |
| Transmission | Manual  | Cylinders | V4    |  |
| Fuel         | Diesel  | Code      | 5L02K |  |
| Location     | Belgium | Price     | 0     |  |

| Exterior Features             |                             |  |  |  |
|-------------------------------|-----------------------------|--|--|--|
| SIDE STEPS                    | BLACK REAR SHIELD           |  |  |  |
| STEEL WHEELS                  | BLACK EXTERIOR DOOR HANDLES |  |  |  |
| ELECTRICAL BLACK SIDE MIRRORS | -                           |  |  |  |