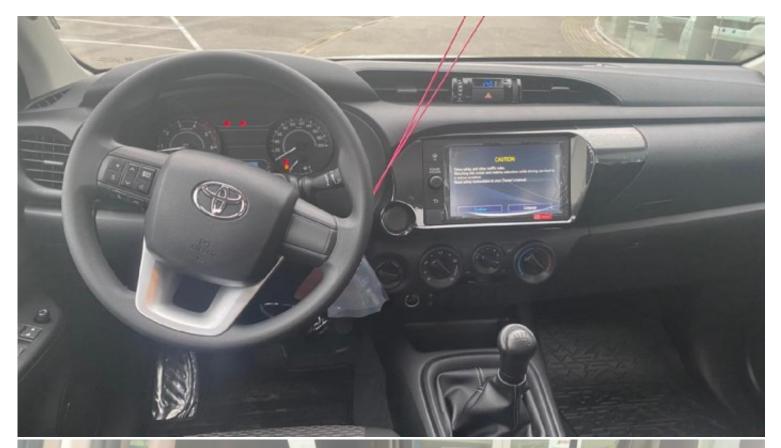

| Interior Features                   |                                            |  |  |  |
|-------------------------------------|--------------------------------------------|--|--|--|
| AM FM CD RADIO BLUETOOTH CONNECTION | RADIO CONTROLS ON STEERING WHEEL           |  |  |  |
| 4 SPEAKERS                          | MANUAL AC                                  |  |  |  |
| FRONT & REAR ELECTRIC WINDOWS       | CENTRAL DOOR LOCKING                       |  |  |  |
| CEILING LIGHT                       | HEIGHT AND REACH ADJUSTABLE STEERING WHEEL |  |  |  |
| CENTRAL DOOR LOCKING REMOTE         | PICKUP SPECIAL UPHOLSTERY                  |  |  |  |
| ELECTRIC SIDE MIRRORS               | REACH ADJUSTABLE DRIVER SEAT               |  |  |  |
| BOXES AND TRAYS                     | CHILD LOCK SYSTEM                          |  |  |  |
| POWER STEERING                      | ABS                                        |  |  |  |
| DIGITAL CLOCK + DISPLAY AUDIO       | AIRBAGS D P                                |  |  |  |
| DRIVER FOOTREST                     | FRONT & REAR HEADRESTS                     |  |  |  |
| SUNVISOR                            | RETRACTABLE STEERING WHEEL                 |  |  |  |
| VSC+HAC+TSC                         | EMERGENCY STOP SIGNAL                      |  |  |  |
| WIPER CONTROL WITH TIME ADJUSTMENT  | 3 POINT REAR SEATBELTS                     |  |  |  |
| 2X ISOFIX                           | -                                          |  |  |  |