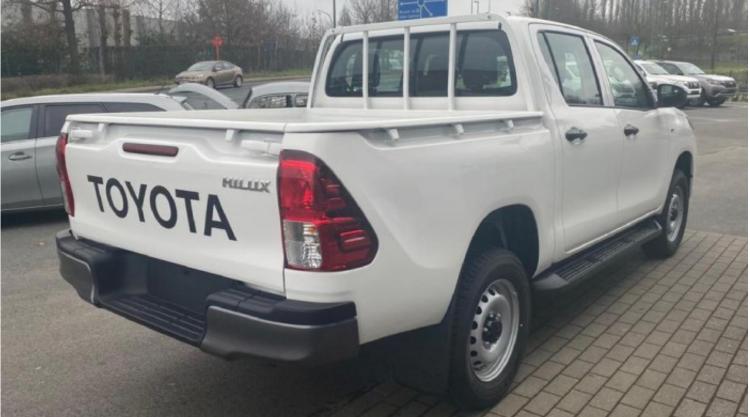

## Toyota Hilux 3.0L 5L MT 2023

| Car Details  |         |           |       |  |
|--------------|---------|-----------|-------|--|
| Make         | Toyota  | Model     | Hilux |  |
| Туре         | Pick-up | Year      | 2023  |  |
| Transmission | Manual  | Cylinders | V4    |  |
| Fuel         | Diesel  | Code      | 5L02K |  |
| Location     | Belgium | Price     | 0     |  |

| Exterior Features             |                             |  |  |  |
|-------------------------------|-----------------------------|--|--|--|
| SIDE STEPS                    | BLACK REAR SHIELD           |  |  |  |
| STEEL WHEELS                  | BLACK EXTERIOR DOOR HANDLES |  |  |  |
| ELECTRICAL BLACK SIDE MIRRORS | -                           |  |  |  |