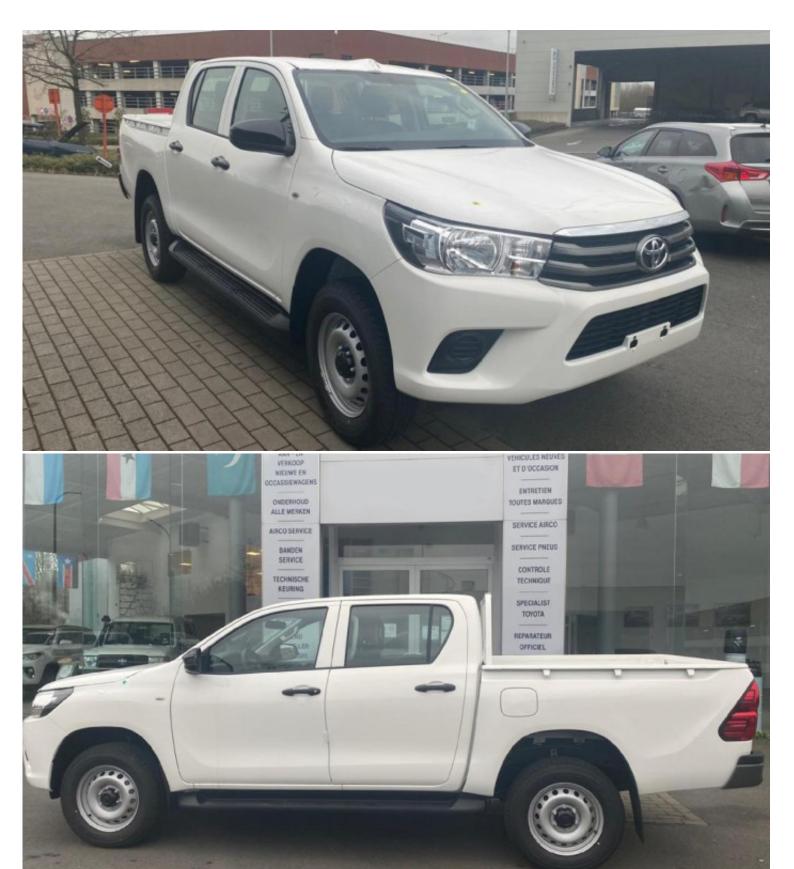

## Toyota Hilux 3.0L 5L MT 2023

| Car Details  |         |           |       |  |
|--------------|---------|-----------|-------|--|
| Make         | Toyota  | Model     | Hilux |  |
| Туре         | Pick-up | Year      | 2023  |  |
| Transmission | Manual  | Cylinders | V4    |  |
| Fuel         | Diesel  | Code      | 5L02K |  |
| Location     | Belgium | Price     | 0     |  |

## Notes

All Pictures shown are for illustration purpose only Specifications may change without prior notice.

This vehicle available in Different colors.