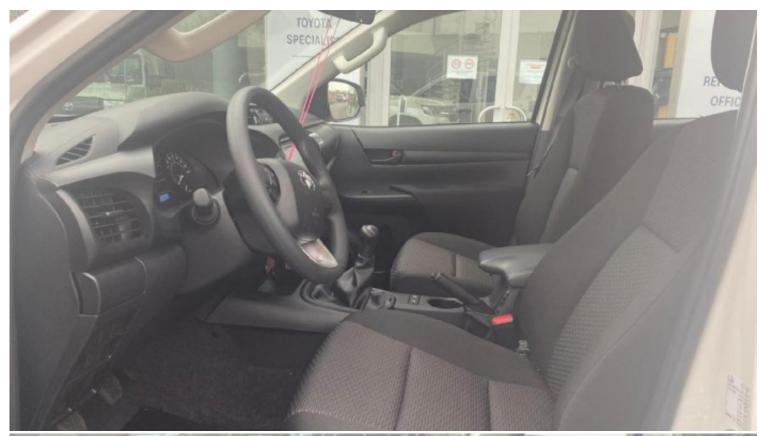

| Interior Features                   |                                            |  |  |  |
|-------------------------------------|--------------------------------------------|--|--|--|
| AM FM CD RADIO BLUETOOTH CONNECTION | RADIO CONTROLS ON STEERING WHEEL           |  |  |  |
| 4 SPEAKERS                          | MANUAL AC                                  |  |  |  |
| FRONT & REAR ELECTRIC WINDOWS       | CENTRAL DOOR LOCKING                       |  |  |  |
| CEILING LIGHT                       | HEIGHT AND REACH ADJUSTABLE STEERING WHEEL |  |  |  |
| CENTRAL DOOR LOCKING REMOTE         | PICKUP SPECIAL UPHOLSTERY                  |  |  |  |
| ELECTRIC SIDE MIRRORS               | REACH ADJUSTABLE DRIVER SEAT               |  |  |  |
| BOXES AND TRAYS                     | CHILD LOCK SYSTEM                          |  |  |  |
| POWER STEERING                      | ABS                                        |  |  |  |
| DIGITAL CLOCK + DISPLAY AUDIO       | AIRBAGS D P                                |  |  |  |
| DRIVER FOOTREST                     | FRONT & REAR HEADRESTS                     |  |  |  |
| SUNVISOR                            | RETRACTABLE STEERING WHEEL                 |  |  |  |
| VSC+HAC+TSC                         | EMERGENCY STOP SIGNAL                      |  |  |  |
| WIPER CONTROL WITH TIME ADJUSTMENT  | 3 POINT REAR SEATBELTS                     |  |  |  |
| 2X ISOFIX                           | -                                          |  |  |  |