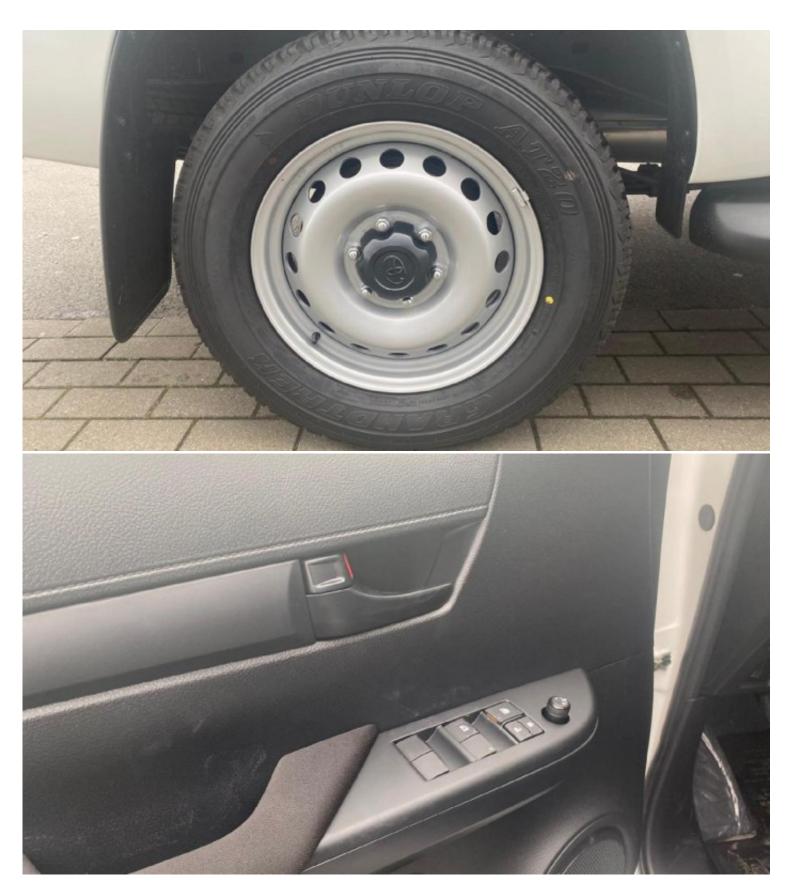

| Technical Features        |          |                  |                   |  |
|---------------------------|----------|------------------|-------------------|--|
| Engine                    | 3.0L     | Dimensions mm    | L5330xW1800xH1815 |  |
| RpmHp Output              | 3600/174 | Gross Weight     | 2910kg            |  |
| Transmission              | 6 MT     | Tyres Size       | 225/70 R17        |  |
| All Time                  | 4X4      | Number Of Doors  | 4                 |  |
| <b>Fuel Tank Capacity</b> | 80L      | Seating Capacity | 5                 |  |

| Interior Features                   |                                            |  |  |  |
|-------------------------------------|--------------------------------------------|--|--|--|
| AM FM CD RADIO BLUETOOTH CONNECTION | RADIO CONTROLS ON STEERING WHEEL           |  |  |  |
| 4 SPEAKERS                          | MANUAL AC                                  |  |  |  |
| FRONT & REAR ELECTRIC WINDOWS       | CENTRAL DOOR LOCKING                       |  |  |  |
| CEILING LIGHT                       | HEIGHT AND REACH ADJUSTABLE STEERING WHEEL |  |  |  |
| CENTRAL DOOR LOCKING REMOTE         | PICKUP SPECIAL UPHOLSTERY                  |  |  |  |
| ELECTRIC SIDE MIRRORS               | REACH ADJUSTABLE DRIVER SEAT               |  |  |  |
| BOXES AND TRAYS                     | CHILD LOCK SYSTEM                          |  |  |  |
| POWER STEERING                      | ABS                                        |  |  |  |
| DIGITAL CLOCK + DISPLAY AUDIO       | AIRBAGS D P                                |  |  |  |
| DRIVER FOOTREST                     | FRONT & REAR HEADRESTS                     |  |  |  |
| SUNVISOR                            | RETRACTABLE STEERING WHEEL                 |  |  |  |
| VSC+HAC+TSC                         | EMERGENCY STOP SIGNAL                      |  |  |  |
| WIPER CONTROL WITH TIME ADJUSTMENT  | 3 POINT REAR SEATBELTS                     |  |  |  |
| 2X ISOFIX                           | -                                          |  |  |  |

| Exterior Features             |                             |  |  |  |
|-------------------------------|-----------------------------|--|--|--|
| SIDE STEPS                    | BLACK REAR SHIELD           |  |  |  |
| STEEL WHEELS                  | BLACK EXTERIOR DOOR HANDLES |  |  |  |
| ELECTRICAL BLACK SIDE MIRRORS | -                           |  |  |  |