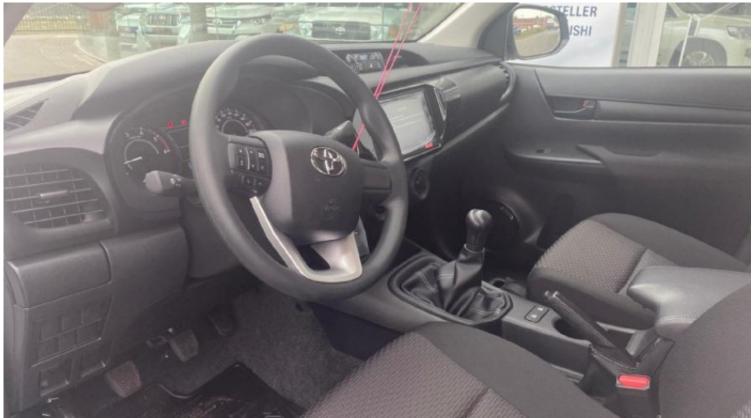

| Interior Features                   |                                            |  |  |  |
|-------------------------------------|--------------------------------------------|--|--|--|
| AM FM CD RADIO BLUETOOTH CONNECTION | RADIO CONTROLS ON STEERING WHEEL           |  |  |  |
| 4 SPEAKERS                          | MANUAL AC                                  |  |  |  |
| FRONT & REAR ELECTRIC WINDOWS       | CENTRAL DOOR LOCKING                       |  |  |  |
| CEILING LIGHT                       | HEIGHT AND REACH ADJUSTABLE STEERING WHEEL |  |  |  |
| CENTRAL DOOR LOCKING REMOTE         | PICKUP SPECIAL UPHOLSTERY                  |  |  |  |
| ELECTRIC SIDE MIRRORS               | REACH ADJUSTABLE DRIVER SEAT               |  |  |  |
| BOXES AND TRAYS                     | CHILD LOCK SYSTEM                          |  |  |  |
| POWER STEERING                      | ABS                                        |  |  |  |
| DIGITAL CLOCK + DISPLAY AUDIO       | AIRBAGS D P                                |  |  |  |
| DRIVER FOOTREST                     | FRONT & REAR HEADRESTS                     |  |  |  |
| SUNVISOR                            | RETRACTABLE STEERING WHEEL                 |  |  |  |
| VSC+HAC+TSC                         | EMERGENCY STOP SIGNAL                      |  |  |  |
| WIPER CONTROL WITH TIME ADJUSTMENT  | 3 POINT REAR SEATBELTS                     |  |  |  |
| 2X ISOFIX                           | -                                          |  |  |  |