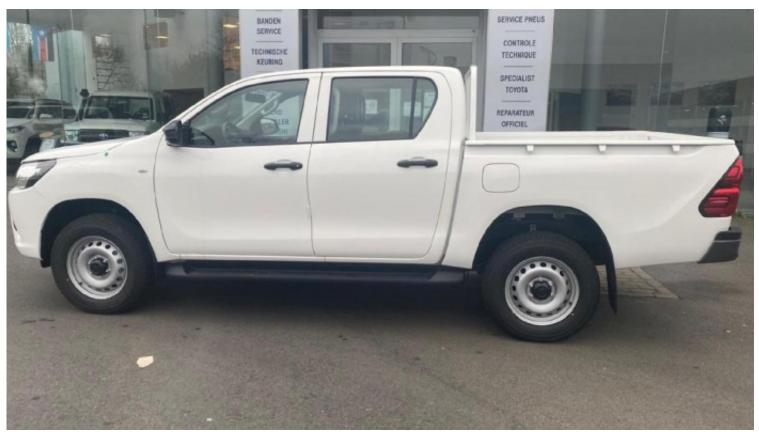

## Toyota Hilux 3.0L 5L MT 2023

| Car Details  |         |           |       |  |
|--------------|---------|-----------|-------|--|
| Make         | Toyota  | Model     | Hilux |  |
| Туре         | Pick-up | Year      | 2023  |  |
| Transmission | Manual  | Cylinders | V4    |  |
| Fuel         | Diesel  | Code      | 5L02K |  |
| Location     | Belgium | Price     | 0     |  |

## Notes

All Pictures shown are for illustration purpose only Specifications may change without prior notice.

This vehicle available in Different colors.