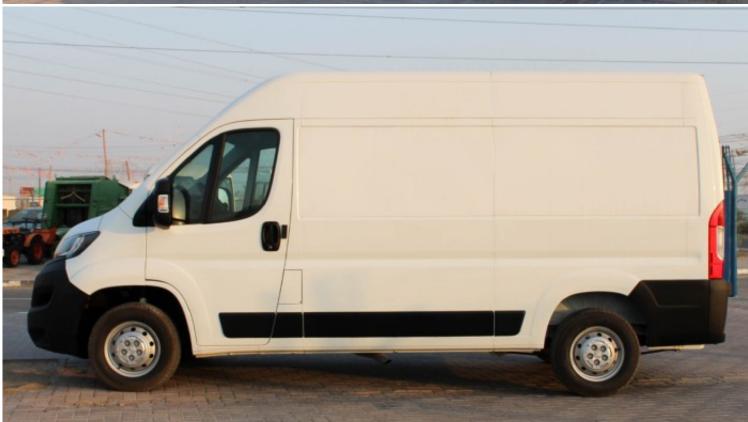

## Peugeot Boxer 2.2L MT 2020 (L2H2) CARGO VAN

| Car Details  |             |           |       |  |
|--------------|-------------|-----------|-------|--|
| Make         | Peugeot     | Model     | Boxer |  |
| Туре         | Buses-vans  | Year      | 2020  |  |
| Transmission | Manual      | Cylinders | V4    |  |
| Fuel         | Diesel      | Code      | PB001 |  |
| Location     | UAE - Dubai | Price     | 0     |  |

| Technical Features |                     |                  |                                |  |
|--------------------|---------------------|------------------|--------------------------------|--|
| Engine             | 2.2L                | Dimensions mm    | -                              |  |
| RpmHp Output       | 130 HP              | Terrain          | -                              |  |
| Gross Weight Kg    | -                   | Transmission     | 6 Speed Manual with Dry Clutch |  |
| Tyre Size          | 15 Inch steel Wheel | Number of Doors  | 5                              |  |
| Fuel Tank Capacity | -                   | Seating Capacity | 2                              |  |

| Interior Features                                             |                                                                   |  |  |
|---------------------------------------------------------------|-------------------------------------------------------------------|--|--|
| Adjustable Driver Seat                                        | Anti-Lock Braking System ABS with EBD                             |  |  |
| Power Steering Tilt Adjustable and speed sensitive            | Driver Airbag                                                     |  |  |
| Laminated Glass                                               | Power windows, Mirrors with Blind spot Angle , and Remote Central |  |  |
|                                                               | Locking                                                           |  |  |
| Closed Glass Sides                                            | Side and rear cargo doors                                         |  |  |
| Cargo Capacity: Depth 3120 CM / Height: 1932 MM/Width:1870 MM | Payload Capacity: 1500 KG                                         |  |  |

| Exterior Features |                           |  |
|-------------------|---------------------------|--|
| Steel Box         | Country of Origin: France |  |