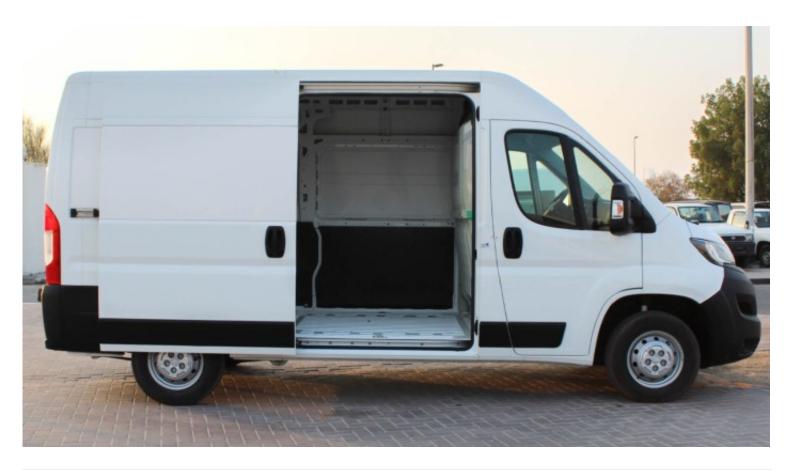

| Interior Features                                             |                                                                   |  |  |
|---------------------------------------------------------------|-------------------------------------------------------------------|--|--|
| Adjustable Driver Seat                                        | Anti-Lock Braking System ABS with EBD                             |  |  |
| Power Steering Tilt Adjustable and speed sensitive            | Driver Airbag                                                     |  |  |
| Laminated Glass                                               | Power windows, Mirrors with Blind spot Angle , and Remote Central |  |  |
|                                                               | Locking                                                           |  |  |
| Closed Glass Sides                                            | Side and rear cargo doors                                         |  |  |
| Cargo Capacity: Depth 3120 CM / Height: 1932 MM/Width:1870 MM | Payload Capacity: 1500 KG                                         |  |  |

| Exterior Features |                           |  |
|-------------------|---------------------------|--|
| Steel Box         | Country of Origin: France |  |