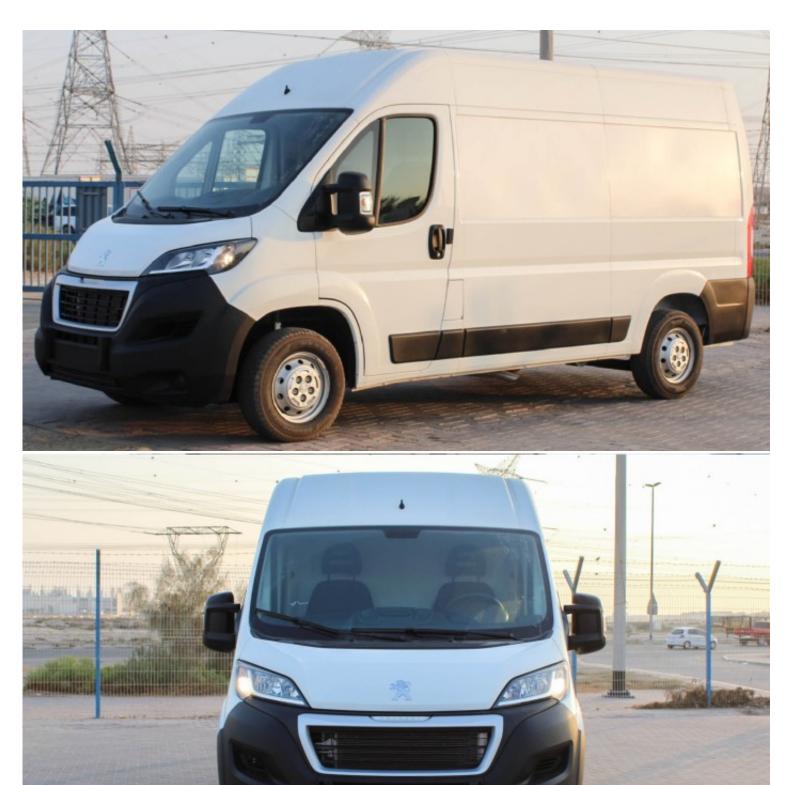

## Peugeot Boxer 2.2L MT 2020 (L2H2) CARGO VAN

| Car Details  |             |           |       |  |
|--------------|-------------|-----------|-------|--|
| Make         | Peugeot     | Model     | Boxer |  |
| Туре         | Buses-vans  | Year      | 2020  |  |
| Transmission | Manual      | Cylinders | V4    |  |
| Fuel         | Diesel      | Code      | PB001 |  |
| Location     | UAE - Dubai | Price     | 0     |  |

| Technical Features |                     |                  |                                |  |
|--------------------|---------------------|------------------|--------------------------------|--|
| Engine             | 2.2L                | Dimensions mm    | -                              |  |
| RpmHp Output       | 130 HP              | Terrain          | -                              |  |
| Gross Weight Kg    | -                   | Transmission     | 6 Speed Manual with Dry Clutch |  |
| Tyre Size          | 15 Inch steel Wheel | Number of Doors  | 5                              |  |
| Fuel Tank Capacity | -                   | Seating Capacity | 2                              |  |

| Interior Features                                             |                                                                   |  |  |
|---------------------------------------------------------------|-------------------------------------------------------------------|--|--|
| Adjustable Driver Seat                                        | Anti-Lock Braking System ABS with EBD                             |  |  |
| Power Steering Tilt Adjustable and speed sensitive            | Driver Airbag                                                     |  |  |
| Laminated Glass                                               | Power windows, Mirrors with Blind spot Angle , and Remote Central |  |  |
|                                                               | Locking                                                           |  |  |
| Closed Glass Sides                                            | Side and rear cargo doors                                         |  |  |
| Cargo Capacity: Depth 3120 CM / Height: 1932 MM/Width:1870 MM | Payload Capacity: 1500 KG                                         |  |  |

| Exterior Features |                           |  |
|-------------------|---------------------------|--|
| Steel Box         | Country of Origin: France |  |