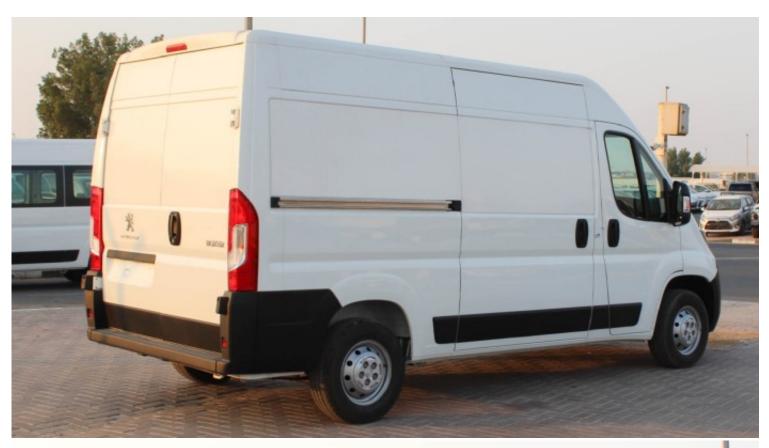

## Peugeot Boxer 2.2L MT 2020 (L2H2) CARGO VAN

| Car Details  |             |           |       |  |
|--------------|-------------|-----------|-------|--|
| Make         | Peugeot     | Model     | Boxer |  |
| Туре         | Buses-vans  | Year      | 2020  |  |
| Transmission | Manual      | Cylinders | V4    |  |
| Fuel         | Diesel      | Code      | PB001 |  |
| Location     | UAE - Dubai | Price     | 0     |  |

| Interior Features                                             |                                                                   |  |  |
|---------------------------------------------------------------|-------------------------------------------------------------------|--|--|
| Adjustable Driver Seat                                        | Anti-Lock Braking System ABS with EBD                             |  |  |
| Power Steering Tilt Adjustable and speed sensitive            | Driver Airbag                                                     |  |  |
| Laminated Glass                                               | Power windows, Mirrors with Blind spot Angle , and Remote Central |  |  |
|                                                               | Locking                                                           |  |  |
| Closed Glass Sides                                            | Side and rear cargo doors                                         |  |  |
| Cargo Capacity: Depth 3120 CM / Height: 1932 MM/Width:1870 MM | Payload Capacity: 1500 KG                                         |  |  |