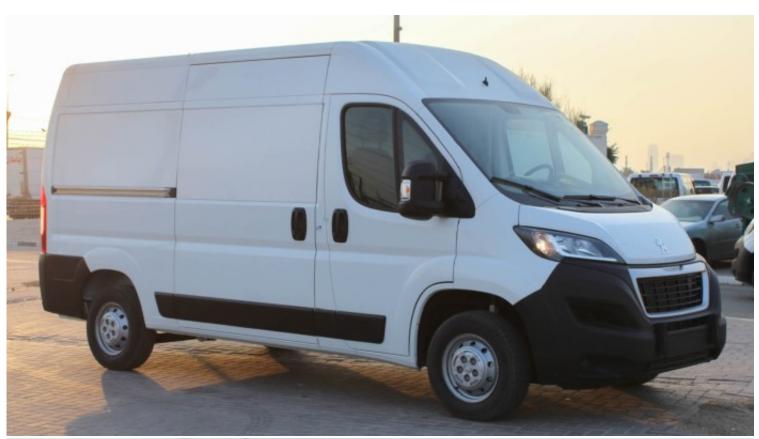

## Peugeot Boxer 2.2L MT 2020 (L2H2) CARGO VAN

| Car Details  |             |           |       |  |
|--------------|-------------|-----------|-------|--|
| Make         | Peugeot     | Model     | Boxer |  |
| Туре         | Buses-vans  | Year      | 2020  |  |
| Transmission | Manual      | Cylinders | V4    |  |
| Fuel         | Diesel      | Code      | PB001 |  |
| Location     | UAE - Dubai | Price     | 0     |  |

| Technical Features |                     |                  |                                |  |
|--------------------|---------------------|------------------|--------------------------------|--|
| Engine             | 2.2L                | Dimensions mm    | -                              |  |
| RpmHp Output       | 130 HP              | Terrain          | -                              |  |
| Gross Weight Kg    | -                   | Transmission     | 6 Speed Manual with Dry Clutch |  |
| Tyre Size          | 15 Inch steel Wheel | Number of Doors  | 5                              |  |
| Fuel Tank Capacity | -                   | Seating Capacity | 2                              |  |

| Interior Features                                             |                                                                   |  |  |
|---------------------------------------------------------------|-------------------------------------------------------------------|--|--|
| Adjustable Driver Seat                                        | Anti-Lock Braking System ABS with EBD                             |  |  |
| Power Steering Tilt Adjustable and speed sensitive            | Driver Airbag                                                     |  |  |
| Laminated Glass                                               | Power windows, Mirrors with Blind spot Angle , and Remote Central |  |  |
|                                                               | Locking                                                           |  |  |
| Closed Glass Sides                                            | Side and rear cargo doors                                         |  |  |
| Cargo Capacity: Depth 3120 CM / Height: 1932 MM/Width:1870 MM | Payload Capacity: 1500 KG                                         |  |  |

| Exterior Features |                           |  |
|-------------------|---------------------------|--|
| Steel Box         | Country of Origin: France |  |