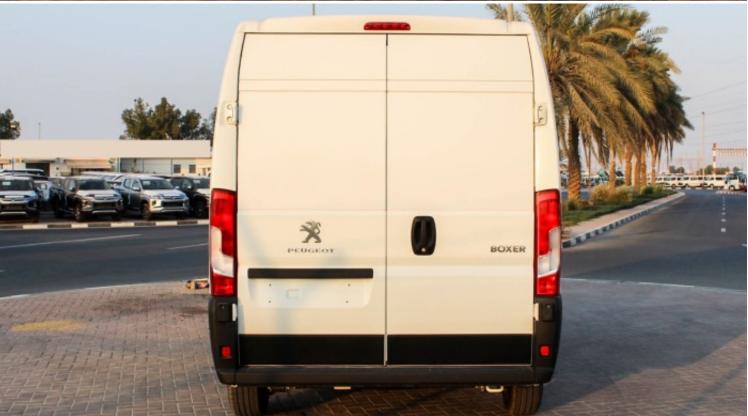

## Peugeot Boxer 2.2L MT 2020 (L2H2) CARGO VAN

| Car Details  |             |           |       |  |
|--------------|-------------|-----------|-------|--|
| Make         | Peugeot     | Model     | Boxer |  |
| Туре         | Buses-vans  | Year      | 2020  |  |
| Transmission | Manual      | Cylinders | V4    |  |
| Fuel         | Diesel      | Code      | PB001 |  |
| Location     | UAE - Dubai | Price     | 0     |  |

| Exterior Features |                           |  |
|-------------------|---------------------------|--|
| Steel Box         | Country of Origin: France |  |