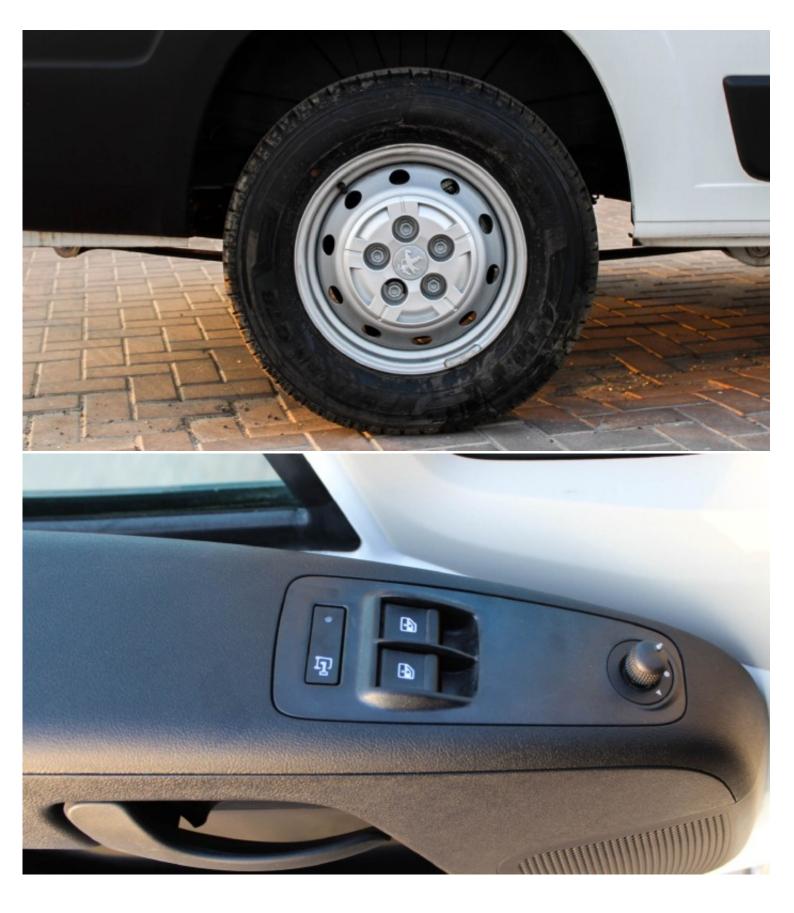

| Technical Features |                     |                  |                                |  |
|--------------------|---------------------|------------------|--------------------------------|--|
| Engine             | 2.2L                | Dimensions mm    | -                              |  |
| RpmHp Output       | 130 HP              | Terrain          | -                              |  |
| Gross Weight Kg    | -                   | Transmission     | 6 Speed Manual with Dry Clutch |  |
| Tyre Size          | 15 Inch steel Wheel | Number of Doors  | 5                              |  |
| Fuel Tank Capacity | -                   | Seating Capacity | 2                              |  |

| Interior Features                                             |                                                                   |  |  |
|---------------------------------------------------------------|-------------------------------------------------------------------|--|--|
| Adjustable Driver Seat                                        | Anti-Lock Braking System ABS with EBD                             |  |  |
| Power Steering Tilt Adjustable and speed sensitive            | Driver Airbag                                                     |  |  |
| Laminated Glass                                               | Power windows, Mirrors with Blind spot Angle , and Remote Central |  |  |
|                                                               | Locking                                                           |  |  |
| Closed Glass Sides                                            | Side and rear cargo doors                                         |  |  |
| Cargo Capacity: Depth 3120 CM / Height: 1932 MM/Width:1870 MM | Payload Capacity: 1500 KG                                         |  |  |