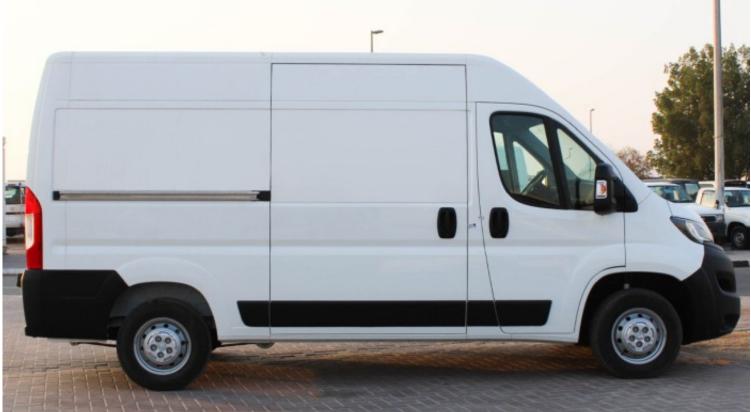

## Peugeot Boxer 2.2L MT 2020 (L2H2) CARGO VAN

| Car Details  |             |           |       |  |
|--------------|-------------|-----------|-------|--|
| Make         | Peugeot     | Model     | Boxer |  |
| Туре         | Buses-vans  | Year      | 2020  |  |
| Transmission | Manual      | Cylinders | V4    |  |
| Fuel         | Diesel      | Code      | PB001 |  |
| Location     | UAE - Dubai | Price     | 0     |  |

| Interior Features                                             |                                                                   |  |  |
|---------------------------------------------------------------|-------------------------------------------------------------------|--|--|
| Adjustable Driver Seat                                        | Anti-Lock Braking System ABS with EBD                             |  |  |
| Power Steering Tilt Adjustable and speed sensitive            | Driver Airbag                                                     |  |  |
| Laminated Glass                                               | Power windows, Mirrors with Blind spot Angle , and Remote Central |  |  |
|                                                               | Locking                                                           |  |  |
| Closed Glass Sides                                            | Side and rear cargo doors                                         |  |  |
| Cargo Capacity: Depth 3120 CM / Height: 1932 MM/Width:1870 MM | Payload Capacity: 1500 KG                                         |  |  |