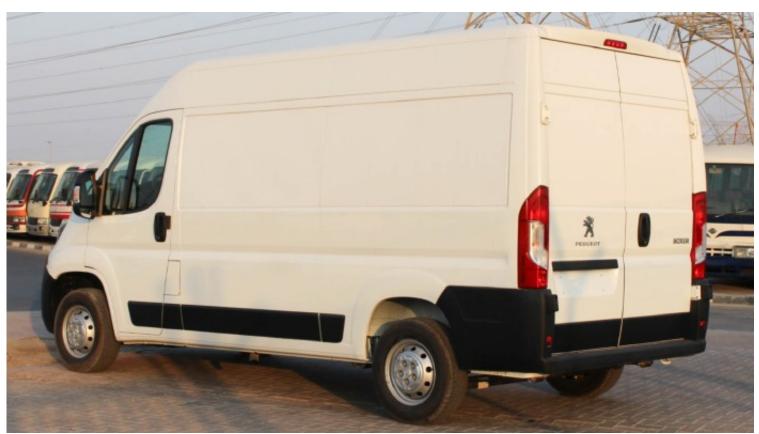

## Peugeot Boxer 2.2L MT 2020 (L2H2) CARGO VAN

| Car Details  |             |           |       |  |
|--------------|-------------|-----------|-------|--|
| Make         | Peugeot     | Model     | Boxer |  |
| Туре         | Buses-vans  | Year      | 2020  |  |
| Transmission | Manual      | Cylinders | V4    |  |
| Fuel         | Diesel      | Code      | PB001 |  |
| Location     | UAE - Dubai | Price     | 0     |  |

| Technical Features |                     |                  |                                |  |
|--------------------|---------------------|------------------|--------------------------------|--|
| Engine             | 2.2L                | Dimensions mm    | -                              |  |
| RpmHp Output       | 130 HP              | Terrain          | -                              |  |
| Gross Weight Kg    | -                   | Transmission     | 6 Speed Manual with Dry Clutch |  |
| Tyre Size          | 15 Inch steel Wheel | Number of Doors  | 5                              |  |
| Fuel Tank Capacity | -                   | Seating Capacity | 2                              |  |

| Interior Features                                             |                                                                   |  |  |
|---------------------------------------------------------------|-------------------------------------------------------------------|--|--|
| Adjustable Driver Seat                                        | Anti-Lock Braking System ABS with EBD                             |  |  |
| Power Steering Tilt Adjustable and speed sensitive            | Driver Airbag                                                     |  |  |
| Laminated Glass                                               | Power windows, Mirrors with Blind spot Angle , and Remote Central |  |  |
|                                                               | Locking                                                           |  |  |
| Closed Glass Sides                                            | Side and rear cargo doors                                         |  |  |
| Cargo Capacity: Depth 3120 CM / Height: 1932 MM/Width:1870 MM | Payload Capacity: 1500 KG                                         |  |  |

| Exterior Features |                           |  |
|-------------------|---------------------------|--|
| Steel Box         | Country of Origin: France |  |