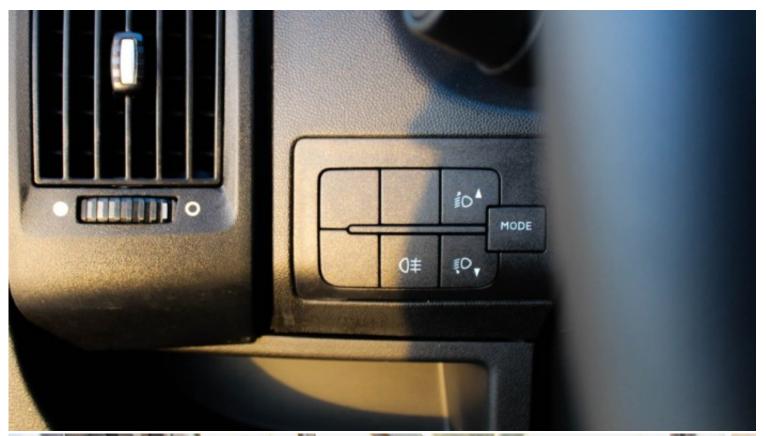

| Interior Features                                             |                                                                   |  |  |
|---------------------------------------------------------------|-------------------------------------------------------------------|--|--|
| Adjustable Driver Seat                                        | Anti-Lock Braking System ABS with EBD                             |  |  |
| Power Steering Tilt Adjustable and speed sensitive            | Driver Airbag                                                     |  |  |
| Laminated Glass                                               | Power windows, Mirrors with Blind spot Angle , and Remote Central |  |  |
|                                                               | Locking                                                           |  |  |
| Closed Glass Sides                                            | Side and rear cargo doors                                         |  |  |
| Cargo Capacity: Depth 3120 CM / Height: 1932 MM/Width:1870 MM | Payload Capacity: 1500 KG                                         |  |  |