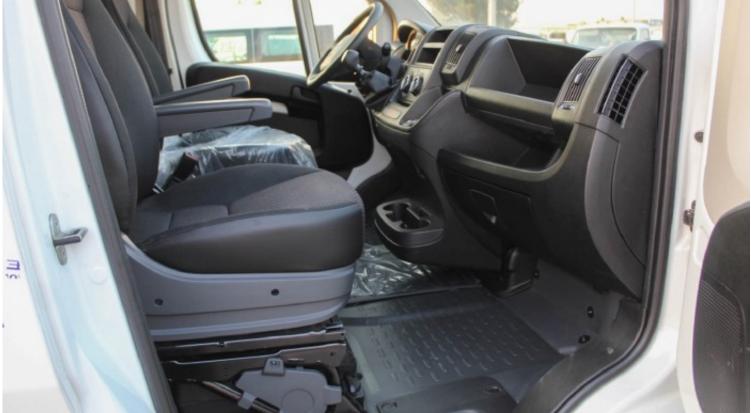

| Interior Features                                             |                                                                   |  |  |
|---------------------------------------------------------------|-------------------------------------------------------------------|--|--|
| Adjustable Driver Seat                                        | Anti-Lock Braking System ABS with EBD                             |  |  |
| Power Steering Tilt Adjustable and speed sensitive            | Driver Airbag                                                     |  |  |
| Laminated Glass                                               | Power windows, Mirrors with Blind spot Angle , and Remote Central |  |  |
|                                                               | Locking                                                           |  |  |
| Closed Glass Sides                                            | Side and rear cargo doors                                         |  |  |
| Cargo Capacity: Depth 3120 CM / Height: 1932 MM/Width:1870 MM | Payload Capacity: 1500 KG                                         |  |  |