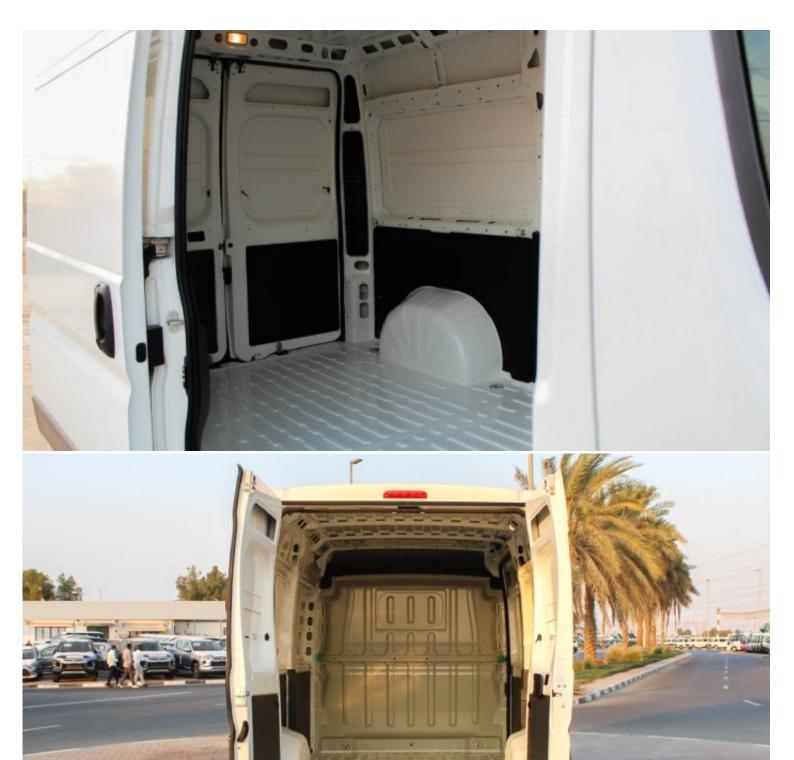

| Interior Features                                             |                                                                   |  |  |
|---------------------------------------------------------------|-------------------------------------------------------------------|--|--|
| Adjustable Driver Seat                                        | Anti-Lock Braking System ABS with EBD                             |  |  |
| Power Steering Tilt Adjustable and speed sensitive            | Driver Airbag                                                     |  |  |
| Laminated Glass                                               | Power windows, Mirrors with Blind spot Angle , and Remote Central |  |  |
|                                                               | Locking                                                           |  |  |
| Closed Glass Sides                                            | Side and rear cargo doors                                         |  |  |
| Cargo Capacity: Depth 3120 CM / Height: 1932 MM/Width:1870 MM | Payload Capacity: 1500 KG                                         |  |  |

| Exterior Features |                           |  |
|-------------------|---------------------------|--|
| Steel Box         | Country of Origin: France |  |