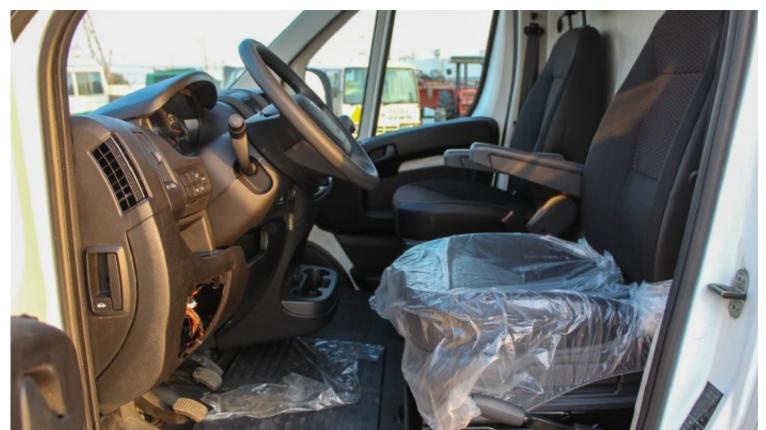

| Interior Features                                             |                                                                   |  |  |
|---------------------------------------------------------------|-------------------------------------------------------------------|--|--|
| Adjustable Driver Seat                                        | Anti-Lock Braking System ABS with EBD                             |  |  |
| Power Steering Tilt Adjustable and speed sensitive            | Driver Airbag                                                     |  |  |
| Laminated Glass                                               | Power windows, Mirrors with Blind spot Angle , and Remote Central |  |  |
|                                                               | Locking                                                           |  |  |
| Closed Glass Sides                                            | Side and rear cargo doors                                         |  |  |
| Cargo Capacity: Depth 3120 CM / Height: 1932 MM/Width:1870 MM | Payload Capacity: 1500 KG                                         |  |  |