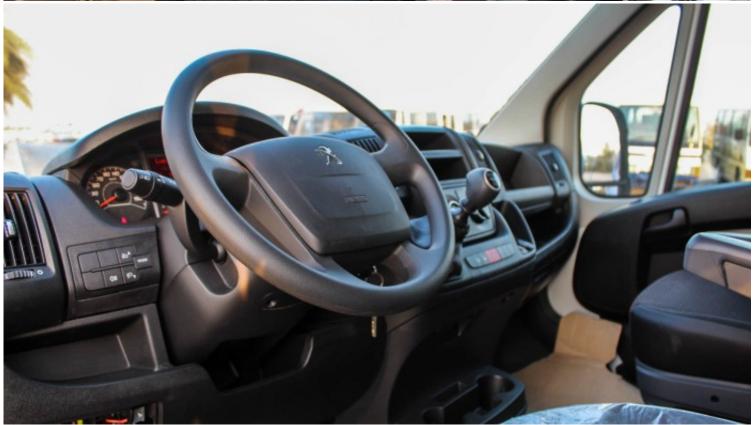

| Interior Features                                             |                                                                   |  |  |
|---------------------------------------------------------------|-------------------------------------------------------------------|--|--|
| Adjustable Driver Seat                                        | Anti-Lock Braking System ABS with EBD                             |  |  |
| Power Steering Tilt Adjustable and speed sensitive            | Driver Airbag                                                     |  |  |
| Laminated Glass                                               | Power windows, Mirrors with Blind spot Angle , and Remote Central |  |  |
|                                                               | Locking                                                           |  |  |
| Closed Glass Sides                                            | Side and rear cargo doors                                         |  |  |
| Cargo Capacity: Depth 3120 CM / Height: 1932 MM/Width:1870 MM | Payload Capacity: 1500 KG                                         |  |  |