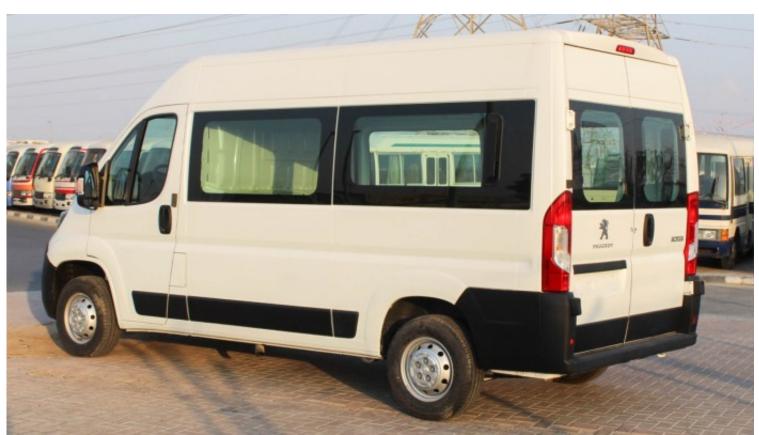

## Peugeot Boxer 2.2L MT 2020 (L2H2) CARGO VAN

| Car Details  |             |           |       |  |
|--------------|-------------|-----------|-------|--|
| Make         | Peugeot     | Model     | Boxer |  |
| Туре         | Buses-vans  | Year      | 2020  |  |
| Transmission | Manual      | Cylinders | V4    |  |
| Fuel         | Diesel      | Code      | PB002 |  |
| Location     | UAE - Dubai | Price     | 0     |  |

| Technical Features |                     |                  |                                |  |
|--------------------|---------------------|------------------|--------------------------------|--|
| Engine             | 2.2L                | Dimensions mm    | -                              |  |
| RpmHp Output       | 130 HP              | Terrain          | -                              |  |
| Gross Weight Kg    | -                   | Transmission     | 6 Speed Manual with Dry Clutch |  |
| Tyre Size          | 15 Inch steel Wheel | Number of Doors  | 5                              |  |
| Fuel Tank Capacity | -                   | Seating Capacity | 2                              |  |

| Exterior Features |                           |  |
|-------------------|---------------------------|--|
| Glass Windows     | Country of Origin: France |  |