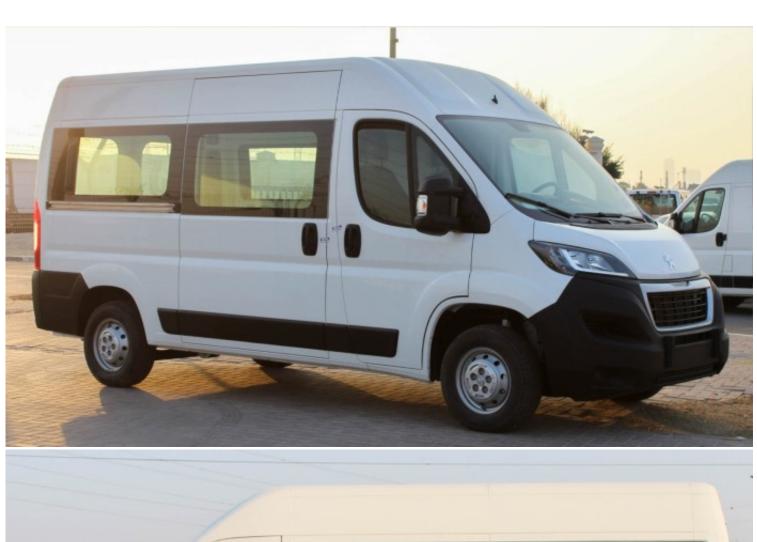

## Peugeot Boxer 2.2L MT 2020 (L2H2) CARGO VAN

| Car Details  |             |           |       |  |
|--------------|-------------|-----------|-------|--|
| Make         | Peugeot     | Model     | Boxer |  |
| Туре         | Buses-vans  | Year      | 2020  |  |
| Transmission | Manual      | Cylinders | V4    |  |
| Fuel         | Diesel      | Code      | PB002 |  |
| Location     | UAE - Dubai | Price     | 0     |  |

| Technical Features |                     |                  |                                |  |
|--------------------|---------------------|------------------|--------------------------------|--|
| Engine             | 2.2L                | Dimensions mm    | -                              |  |
| RpmHp Output       | 130 HP              | Terrain          | -                              |  |
| Gross Weight Kg    | -                   | Transmission     | 6 Speed Manual with Dry Clutch |  |
| Tyre Size          | 15 Inch steel Wheel | Number of Doors  | 5                              |  |
| Fuel Tank Capacity | -                   | Seating Capacity | 2                              |  |