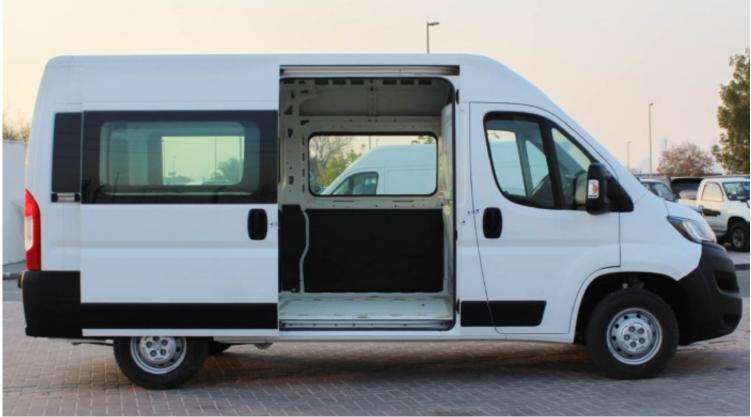

| Interior Features                                             |                                                                   |  |  |
|---------------------------------------------------------------|-------------------------------------------------------------------|--|--|
| Adjustable Driver Seat                                        | Anti-Lock Braking System ABS with EBD                             |  |  |
| Power Steering Tilt Adjustable and speed sensitive            | Driver Airbag                                                     |  |  |
| Laminated Glass                                               | Power windows, Mirrors with Blind spot Angle , and Remote Central |  |  |
|                                                               | Locking                                                           |  |  |
| Closed Glass Sides                                            | Side and rear cargo doors                                         |  |  |
| Cargo Capacity: Depth 3120 CM / Height: 1932 MM/Width:1870 MM | Payload Capacity: 1500 KG                                         |  |  |

| Exterior Features |                           |  |
|-------------------|---------------------------|--|
| Glass Windows     | Country of Origin: France |  |