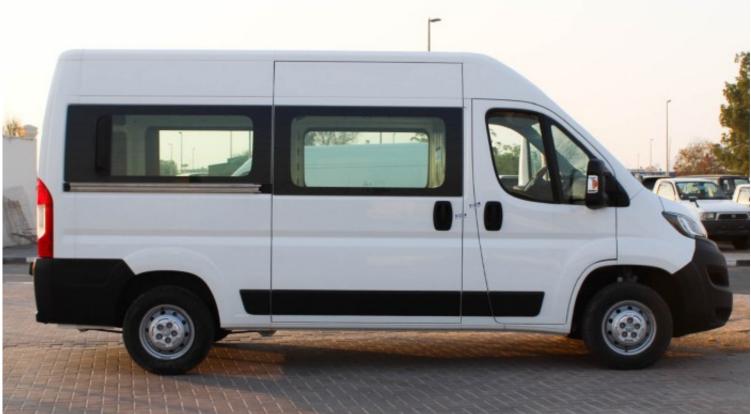

| Interior Features                                             |                                                                   |  |  |
|---------------------------------------------------------------|-------------------------------------------------------------------|--|--|
| Adjustable Driver Seat                                        | Anti-Lock Braking System ABS with EBD                             |  |  |
| Power Steering Tilt Adjustable and speed sensitive            | Driver Airbag                                                     |  |  |
| Laminated Glass                                               | Power windows, Mirrors with Blind spot Angle , and Remote Central |  |  |
|                                                               | Locking                                                           |  |  |
| Closed Glass Sides                                            | Side and rear cargo doors                                         |  |  |
| Cargo Capacity: Depth 3120 CM / Height: 1932 MM/Width:1870 MM | Payload Capacity: 1500 KG                                         |  |  |

| Exterior Features |                           |  |
|-------------------|---------------------------|--|
| Glass Windows     | Country of Origin: France |  |