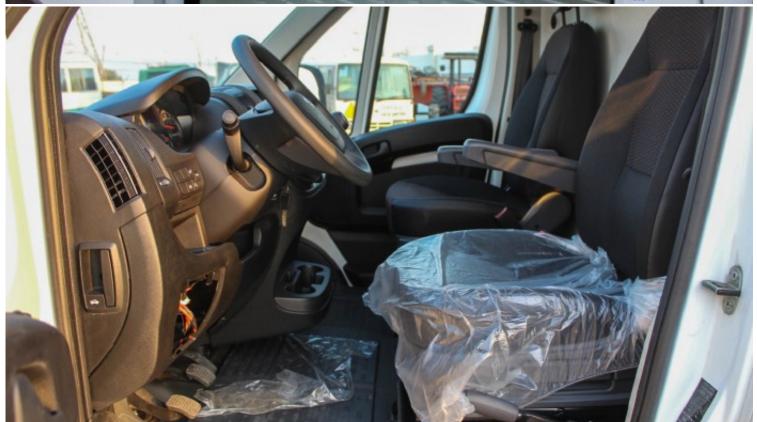

| Interior Features                                             |                                                                   |  |  |
|---------------------------------------------------------------|-------------------------------------------------------------------|--|--|
| Adjustable Driver Seat                                        | Anti-Lock Braking System ABS with EBD                             |  |  |
| Power Steering Tilt Adjustable and speed sensitive            | Driver Airbag                                                     |  |  |
| Laminated Glass                                               | Power windows, Mirrors with Blind spot Angle , and Remote Central |  |  |
|                                                               | Locking                                                           |  |  |
| Closed Glass Sides                                            | Side and rear cargo doors                                         |  |  |
| Cargo Capacity: Depth 3120 CM / Height: 1932 MM/Width:1870 MM | Payload Capacity: 1500 KG                                         |  |  |