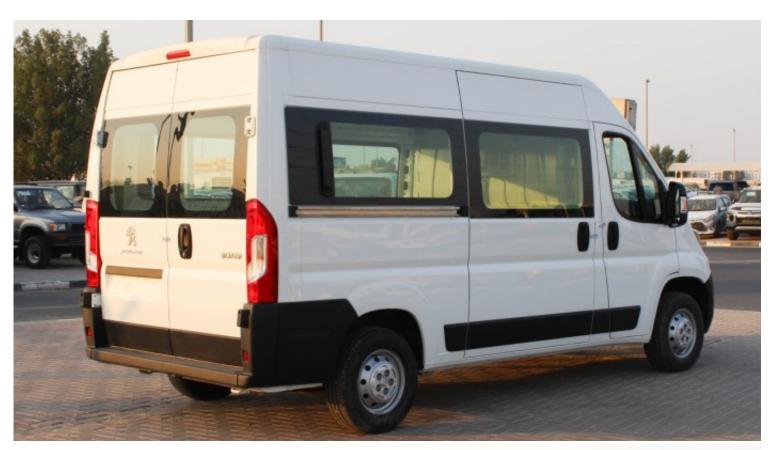

| Interior Features                                             |                                                                   |  |  |
|---------------------------------------------------------------|-------------------------------------------------------------------|--|--|
| Adjustable Driver Seat                                        | Anti-Lock Braking System ABS with EBD                             |  |  |
| Power Steering Tilt Adjustable and speed sensitive            | Driver Airbag                                                     |  |  |
| Laminated Glass                                               | Power windows, Mirrors with Blind spot Angle , and Remote Central |  |  |
|                                                               | Locking                                                           |  |  |
| Closed Glass Sides                                            | Side and rear cargo doors                                         |  |  |
| Cargo Capacity: Depth 3120 CM / Height: 1932 MM/Width:1870 MM | Payload Capacity: 1500 KG                                         |  |  |

| Exterior Features |                           |  |
|-------------------|---------------------------|--|
| Glass Windows     | Country of Origin: France |  |