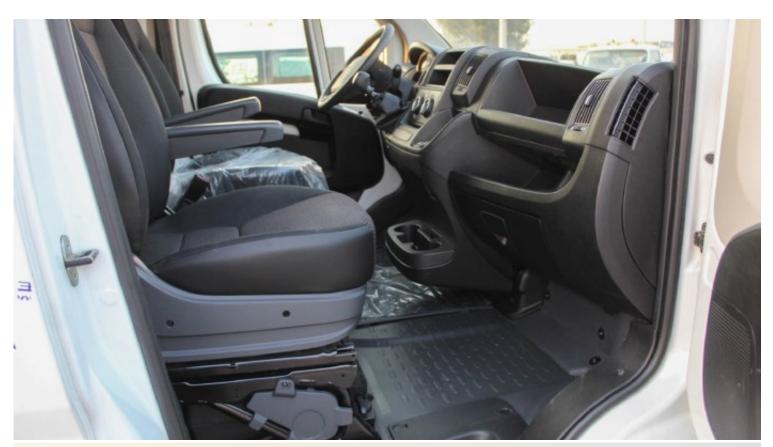

| Interior Features                                             |                                                                   |  |  |
|---------------------------------------------------------------|-------------------------------------------------------------------|--|--|
| Adjustable Driver Seat                                        | Anti-Lock Braking System ABS with EBD                             |  |  |
| Power Steering Tilt Adjustable and speed sensitive            | Driver Airbag                                                     |  |  |
| Laminated Glass                                               | Power windows, Mirrors with Blind spot Angle , and Remote Central |  |  |
|                                                               | Locking                                                           |  |  |
| Closed Glass Sides                                            | Side and rear cargo doors                                         |  |  |
| Cargo Capacity: Depth 3120 CM / Height: 1932 MM/Width:1870 MM | Payload Capacity: 1500 KG                                         |  |  |