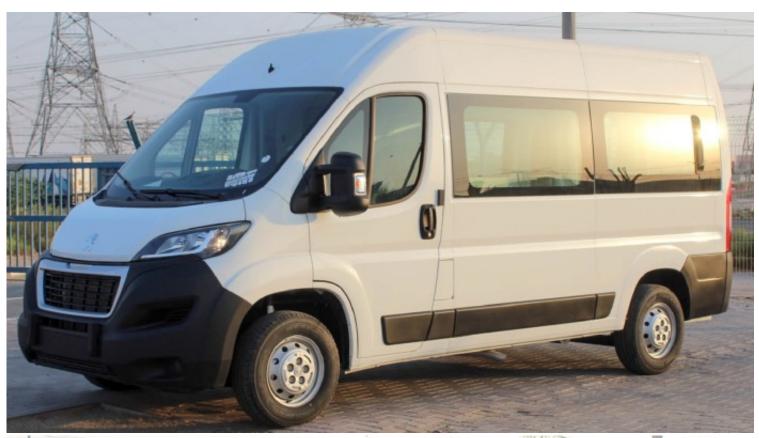

## Peugeot Boxer 2.2L MT 2020 (L2H2) CARGO VAN

| Car Details  |             |           |       |  |
|--------------|-------------|-----------|-------|--|
| Make         | Peugeot     | Model     | Boxer |  |
| Туре         | Buses-vans  | Year      | 2020  |  |
| Transmission | Manual      | Cylinders | V4    |  |
| Fuel         | Diesel      | Code      | PB002 |  |
| Location     | UAE - Dubai | Price     | 0     |  |

| Technical Features |                     |                  |                                |  |
|--------------------|---------------------|------------------|--------------------------------|--|
| Engine             | 2.2L                | Dimensions mm    | -                              |  |
| RpmHp Output       | 130 HP              | Terrain          | -                              |  |
| Gross Weight Kg    | -                   | Transmission     | 6 Speed Manual with Dry Clutch |  |
| Tyre Size          | 15 Inch steel Wheel | Number of Doors  | 5                              |  |
| Fuel Tank Capacity | -                   | Seating Capacity | 2                              |  |