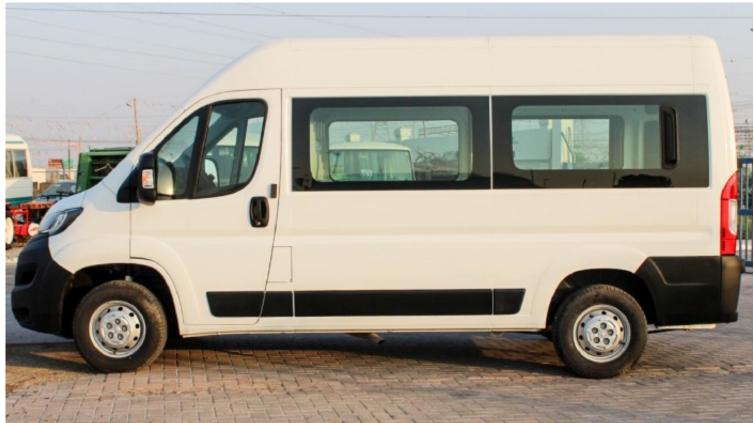

## Peugeot Boxer 2.2L MT 2020 (L2H2) CARGO VAN

| Car Details  |             |           |       |  |
|--------------|-------------|-----------|-------|--|
| Make         | Peugeot     | Model     | Boxer |  |
| Туре         | Buses-vans  | Year      | 2020  |  |
| Transmission | Manual      | Cylinders | V4    |  |
| Fuel         | Diesel      | Code      | PB002 |  |
| Location     | UAE - Dubai | Price     | 0     |  |

| Technical Features |                     |                  |                                |  |
|--------------------|---------------------|------------------|--------------------------------|--|
| Engine             | 2.2L                | Dimensions mm    | -                              |  |
| RpmHp Output       | 130 HP              | Terrain          | -                              |  |
| Gross Weight Kg    | -                   | Transmission     | 6 Speed Manual with Dry Clutch |  |
| Tyre Size          | 15 Inch steel Wheel | Number of Doors  | 5                              |  |
| Fuel Tank Capacity | -                   | Seating Capacity | 2                              |  |