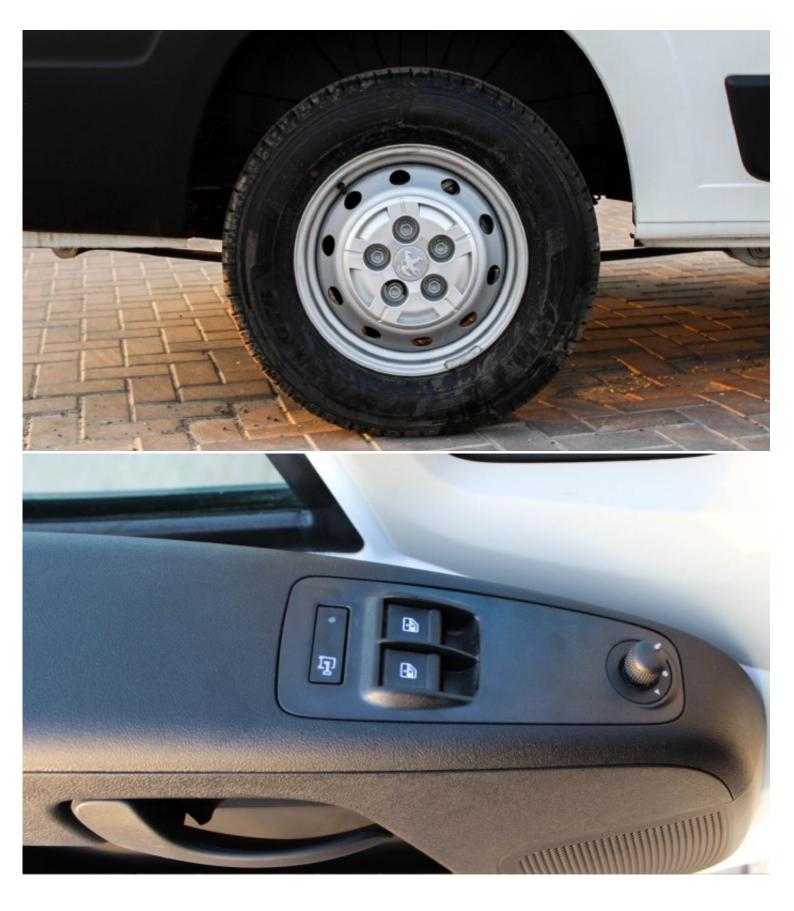

| Technical Features |                     |                  |                                |  |
|--------------------|---------------------|------------------|--------------------------------|--|
| Engine             | 2.2L                | Dimensions mm    | -                              |  |
| RpmHp Output       | 130 HP              | Terrain          | -                              |  |
| Gross Weight Kg    | -                   | Transmission     | 6 Speed Manual with Dry Clutch |  |
| Tyre Size          | 15 Inch steel Wheel | Number of Doors  | 5                              |  |
| Fuel Tank Capacity | -                   | Seating Capacity | 2                              |  |

| Interior Features                                             |                                                                   |  |  |
|---------------------------------------------------------------|-------------------------------------------------------------------|--|--|
| Adjustable Driver Seat                                        | Anti-Lock Braking System ABS with EBD                             |  |  |
| Power Steering Tilt Adjustable and speed sensitive            | Driver Airbag                                                     |  |  |
| Laminated Glass                                               | Power windows, Mirrors with Blind spot Angle , and Remote Central |  |  |
|                                                               | Locking                                                           |  |  |
| Closed Glass Sides                                            | Side and rear cargo doors                                         |  |  |
| Cargo Capacity: Depth 3120 CM / Height: 1932 MM/Width:1870 MM | Payload Capacity: 1500 KG                                         |  |  |