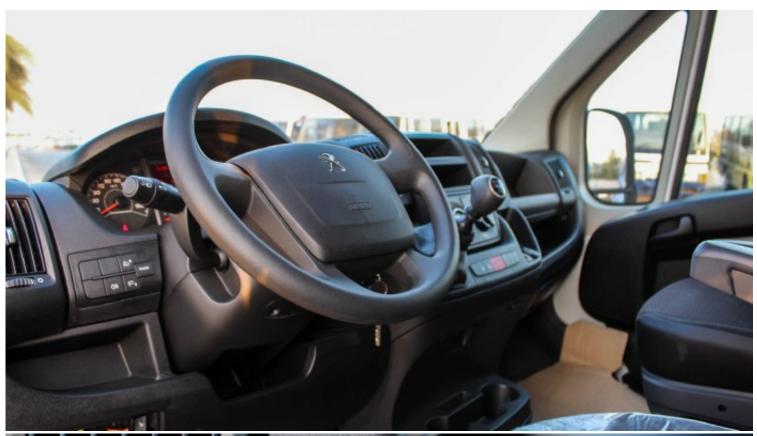

| Interior Features                                             |                                                                   |  |  |
|---------------------------------------------------------------|-------------------------------------------------------------------|--|--|
| Adjustable Driver Seat                                        | Anti-Lock Braking System ABS with EBD                             |  |  |
| Power Steering Tilt Adjustable and speed sensitive            | Driver Airbag                                                     |  |  |
| Laminated Glass                                               | Power windows, Mirrors with Blind spot Angle , and Remote Central |  |  |
|                                                               | Locking                                                           |  |  |
| Closed Glass Sides                                            | Side and rear cargo doors                                         |  |  |
| Cargo Capacity: Depth 3120 CM / Height: 1932 MM/Width:1870 MM | Payload Capacity: 1500 KG                                         |  |  |