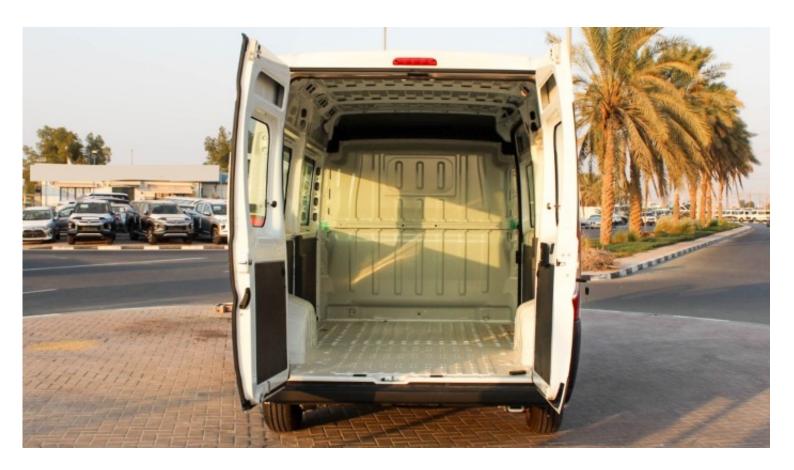

| Interior Features                                             |                                                                   |  |  |
|---------------------------------------------------------------|-------------------------------------------------------------------|--|--|
| Adjustable Driver Seat                                        | Anti-Lock Braking System ABS with EBD                             |  |  |
| Power Steering Tilt Adjustable and speed sensitive            | Driver Airbag                                                     |  |  |
| Laminated Glass                                               | Power windows, Mirrors with Blind spot Angle , and Remote Central |  |  |
|                                                               | Locking                                                           |  |  |
| Closed Glass Sides                                            | Side and rear cargo doors                                         |  |  |
| Cargo Capacity: Depth 3120 CM / Height: 1932 MM/Width:1870 MM | Payload Capacity: 1500 KG                                         |  |  |