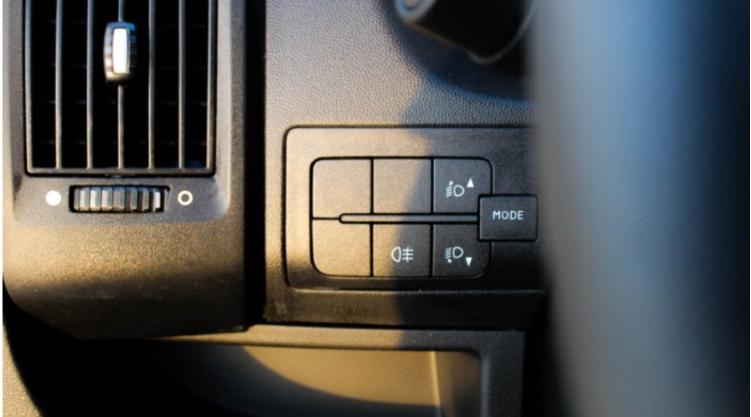

| Interior Features                                             |                                                                   |  |  |
|---------------------------------------------------------------|-------------------------------------------------------------------|--|--|
| Adjustable Driver Seat                                        | Anti-Lock Braking System ABS with EBD                             |  |  |
| Power Steering Tilt Adjustable and speed sensitive            | Driver Airbag                                                     |  |  |
| Laminated Glass                                               | Power windows, Mirrors with Blind spot Angle , and Remote Central |  |  |
|                                                               | Locking                                                           |  |  |
| Closed Glass Sides                                            | Side and rear cargo doors                                         |  |  |
| Cargo Capacity: Depth 3120 CM / Height: 1932 MM/Width:1870 MM | Payload Capacity: 1500 KG                                         |  |  |