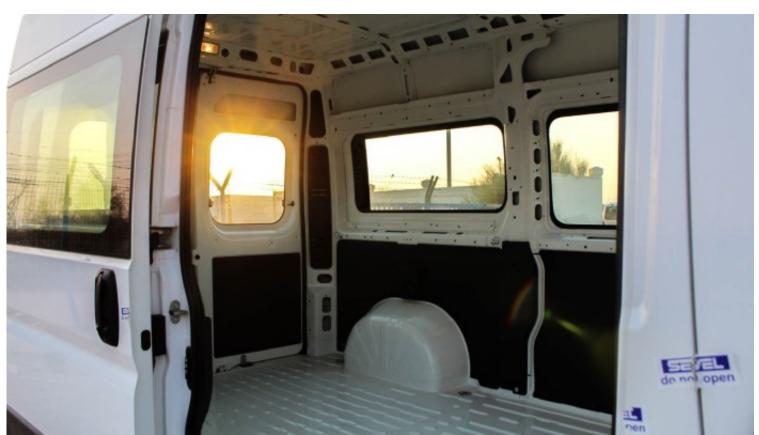

| Interior Features                                             |                                                                   |  |  |
|---------------------------------------------------------------|-------------------------------------------------------------------|--|--|
| Adjustable Driver Seat                                        | Anti-Lock Braking System ABS with EBD                             |  |  |
| Power Steering Tilt Adjustable and speed sensitive            | Driver Airbag                                                     |  |  |
| Laminated Glass                                               | Power windows, Mirrors with Blind spot Angle , and Remote Central |  |  |
|                                                               | Locking                                                           |  |  |
| Closed Glass Sides                                            | Side and rear cargo doors                                         |  |  |
| Cargo Capacity: Depth 3120 CM / Height: 1932 MM/Width:1870 MM | Payload Capacity: 1500 KG                                         |  |  |