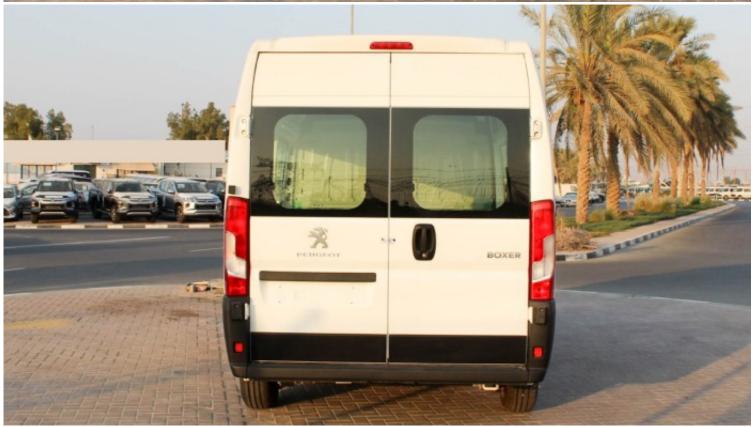

| Interior Features                                             |                                                                   |  |  |
|---------------------------------------------------------------|-------------------------------------------------------------------|--|--|
| Adjustable Driver Seat                                        | Anti-Lock Braking System ABS with EBD                             |  |  |
| Power Steering Tilt Adjustable and speed sensitive            | Driver Airbag                                                     |  |  |
| Laminated Glass                                               | Power windows, Mirrors with Blind spot Angle , and Remote Central |  |  |
|                                                               | Locking                                                           |  |  |
| Closed Glass Sides                                            | Side and rear cargo doors                                         |  |  |
| Cargo Capacity: Depth 3120 CM / Height: 1932 MM/Width:1870 MM | Payload Capacity: 1500 KG                                         |  |  |

| Exterior Features |                           |  |
|-------------------|---------------------------|--|
| Glass Windows     | Country of Origin: France |  |