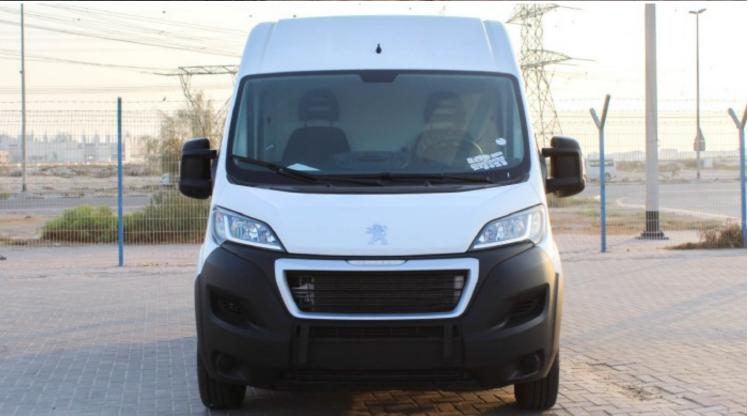

## Peugeot Boxer 2.2L MT 2020 (L2H2) CARGO VAN

| Car Details  |             |           |       |  |
|--------------|-------------|-----------|-------|--|
| Make         | Peugeot     | Model     | Boxer |  |
| Туре         | Buses-vans  | Year      | 2020  |  |
| Transmission | Manual      | Cylinders | V4    |  |
| Fuel         | Diesel      | Code      | PB002 |  |
| Location     | UAE - Dubai | Price     | 0     |  |

| Technical Features |                     |                  |                                |  |
|--------------------|---------------------|------------------|--------------------------------|--|
| Engine             | 2.2L                | Dimensions mm    | -                              |  |
| RpmHp Output       | 130 HP              | Terrain          | -                              |  |
| Gross Weight Kg    | -                   | Transmission     | 6 Speed Manual with Dry Clutch |  |
| Tyre Size          | 15 Inch steel Wheel | Number of Doors  | 5                              |  |
| Fuel Tank Capacity | -                   | Seating Capacity | 2                              |  |