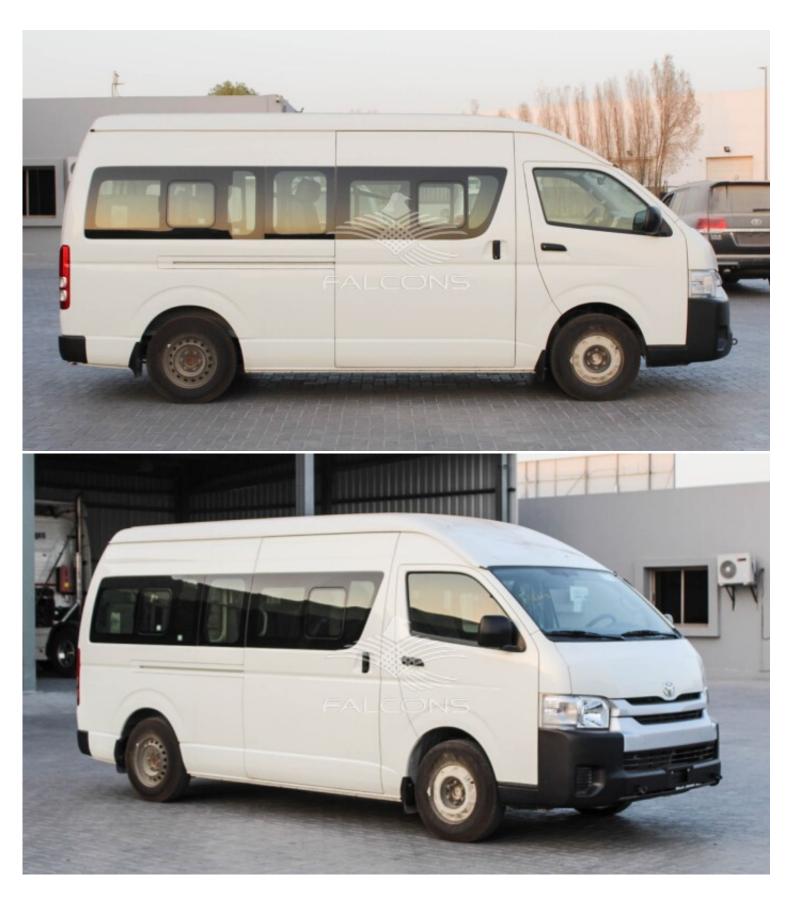

## Toyota Hiace 2.5L H.ROOF Turbo DSL

| Car Details  |             |           |       |  |
|--------------|-------------|-----------|-------|--|
| Make         | Toyota      | Model     | Hiace |  |
| Туре         | Buses-vans  | Year      | 2022  |  |
| Transmission | Manual      | Cylinders | V4    |  |
| Fuel         | Diesel      | Code      | KDH50 |  |
| Location     | UAE - Dubai | Price     | 0     |  |

| Technical Features |      |                  |                 |  |
|--------------------|------|------------------|-----------------|--|
| Engine             | 2.5L | Tyres Size       | 15 Alloy Wheels |  |
| Number Of Doors    | 3    | Seating Capacity | 15              |  |