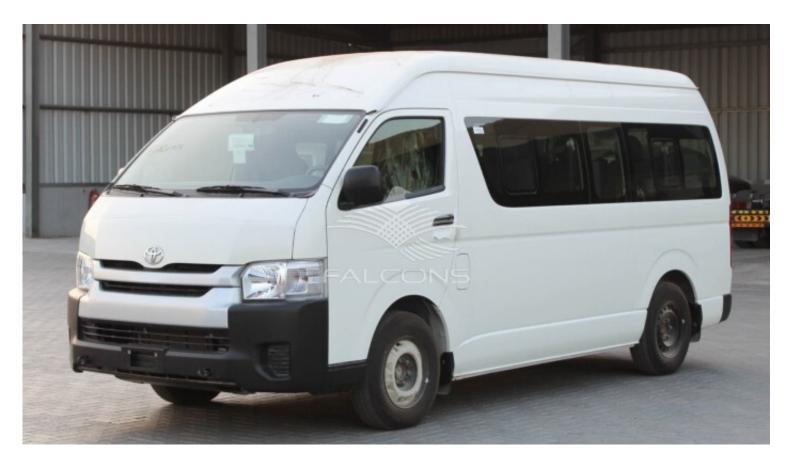

## Toyota Hiace 2.5L H.ROOF Turbo DSL

| Car Details  |             |           |       |  |
|--------------|-------------|-----------|-------|--|
| Make         | Toyota      | Model     | Hiace |  |
| Туре         | Buses-vans  | Year      | 2022  |  |
| Transmission | Manual      | Cylinders | V4    |  |
| Fuel         | Diesel      | Code      | KDH50 |  |
| Location     | UAE - Dubai | Price     | 0     |  |

| Technical Features |      |                  |                 |  |
|--------------------|------|------------------|-----------------|--|
| Engine             | 2.5L | Tyres Size       | 15 Alloy Wheels |  |
| Number Of Doors    | 3    | Seating Capacity | 15              |  |