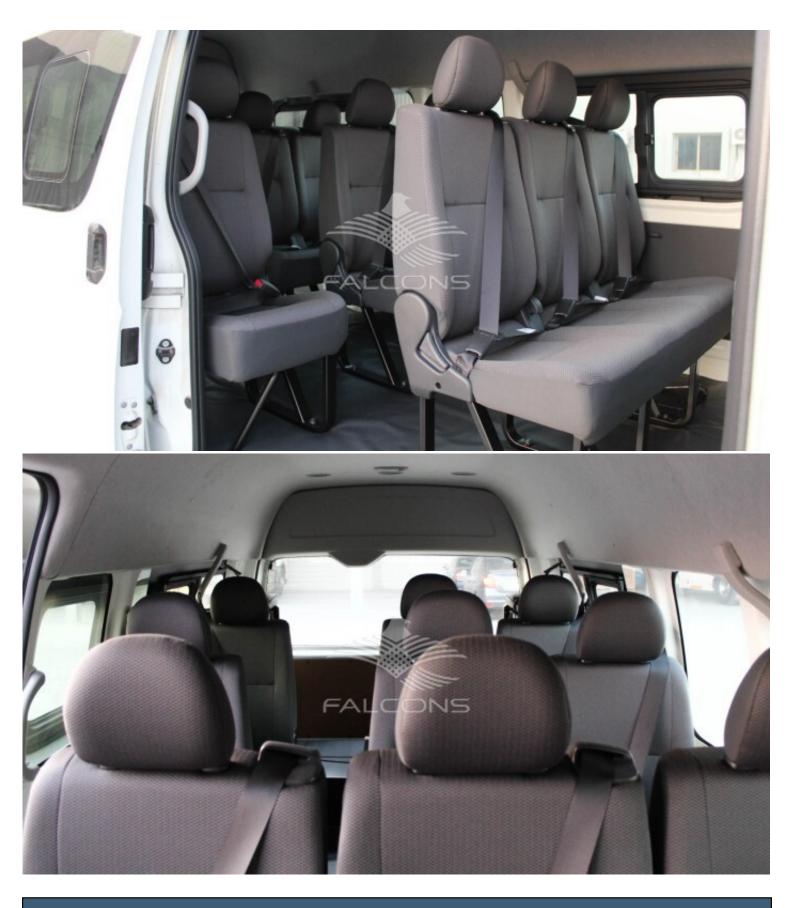

| Technical Features |      |                  |                 |  |
|--------------------|------|------------------|-----------------|--|
| Engine             | 2.5L | Tyres Size       | 15 Alloy Wheels |  |
| Number Of Doors    | 3    | Seating Capacity | 15              |  |