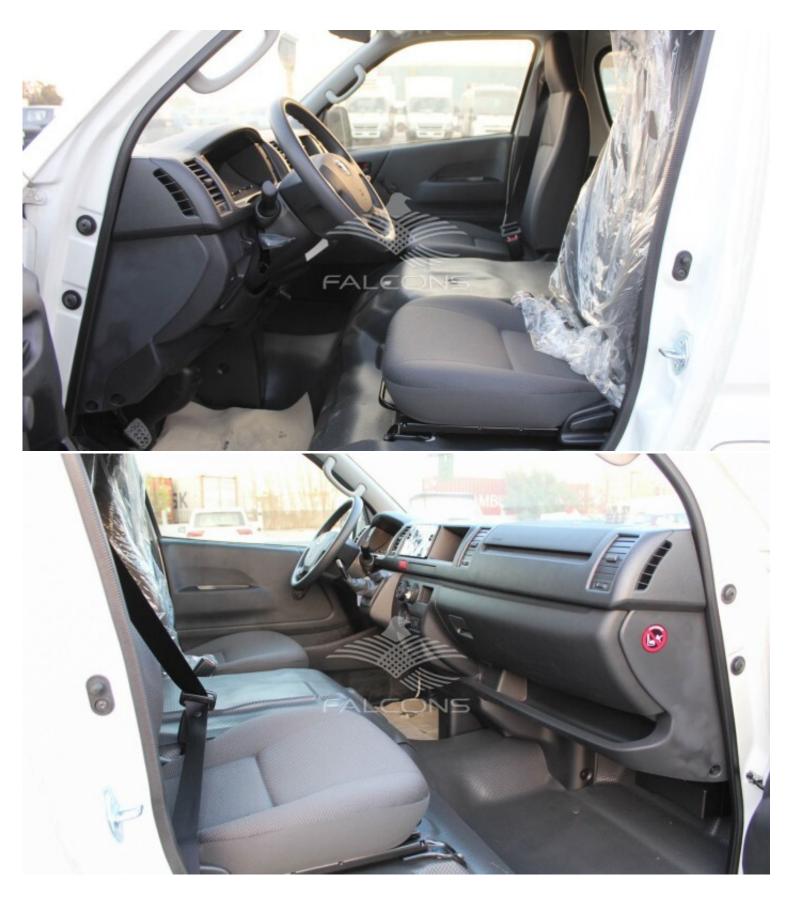

| Technical Features |      |                  |                 |  |
|--------------------|------|------------------|-----------------|--|
| Engine             | 2.5L | Tyres Size       | 15 Alloy Wheels |  |
| Number Of Doors    | 3    | Seating Capacity | 15              |  |