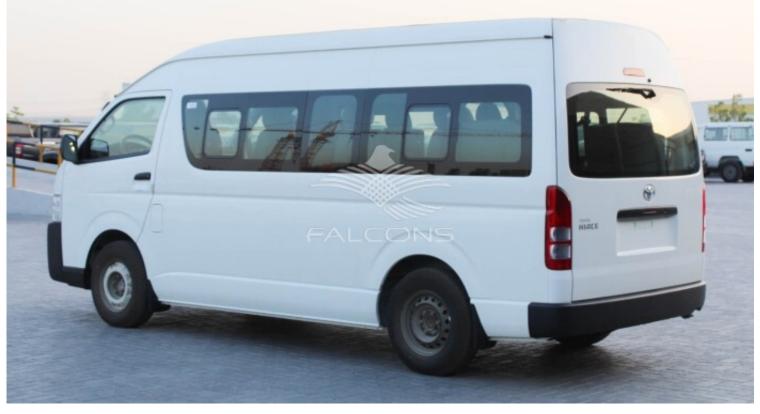

## Toyota Hiace 2.5L H.ROOF Turbo DSL

| Car Details  |             |           |       |  |
|--------------|-------------|-----------|-------|--|
| Make         | Toyota      | Model     | Hiace |  |
| Туре         | Buses-vans  | Year      | 2022  |  |
| Transmission | Manual      | Cylinders | V4    |  |
| Fuel         | Diesel      | Code      | KDH50 |  |
| Location     | UAE - Dubai | Price     | 0     |  |

| Technical Features |      |                  |                 |  |
|--------------------|------|------------------|-----------------|--|
| Engine             | 2.5L | Tyres Size       | 15 Alloy Wheels |  |
| Number Of Doors    | 3    | Seating Capacity | 15              |  |