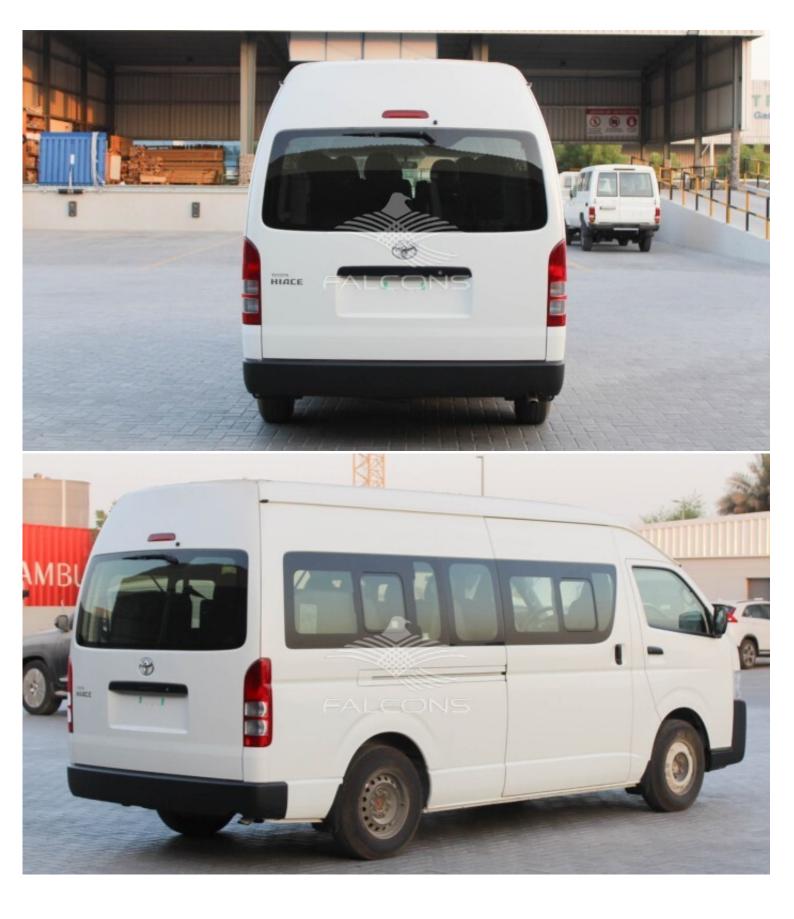

## Toyota Hiace 2.5L H.ROOF Turbo DSL

| Car Details  |             |           |       |  |
|--------------|-------------|-----------|-------|--|
| Make         | Toyota      | Model     | Hiace |  |
| Туре         | Buses-vans  | Year      | 2022  |  |
| Transmission | Manual      | Cylinders | V4    |  |
| Fuel         | Diesel      | Code      | KDH50 |  |
| Location     | UAE - Dubai | Price     | 0     |  |

| Technical Features |      |                  |                 |  |
|--------------------|------|------------------|-----------------|--|
| Engine             | 2.5L | Tyres Size       | 15 Alloy Wheels |  |
| Number Of Doors    | 3    | Seating Capacity | 15              |  |