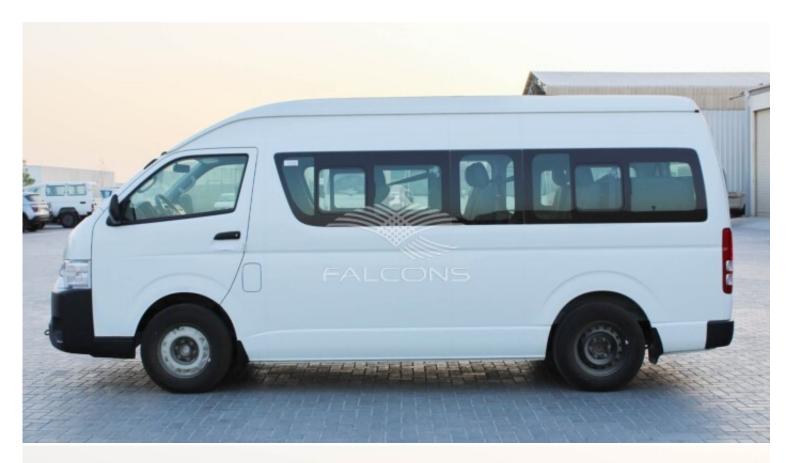

## Toyota Hiace 2.5L H.ROOF Turbo DSL

| Car Details  |             |           |       |  |
|--------------|-------------|-----------|-------|--|
| Make         | Toyota      | Model     | Hiace |  |
| Туре         | Buses-vans  | Year      | 2022  |  |
| Transmission | Manual      | Cylinders | V4    |  |
| Fuel         | Diesel      | Code      | KDH50 |  |
| Location     | UAE - Dubai | Price     | 0     |  |

| Technical Features |      |                  |                 |  |
|--------------------|------|------------------|-----------------|--|
| Engine             | 2.5L | Tyres Size       | 15 Alloy Wheels |  |
| Number Of Doors    | 3    | Seating Capacity | 15              |  |