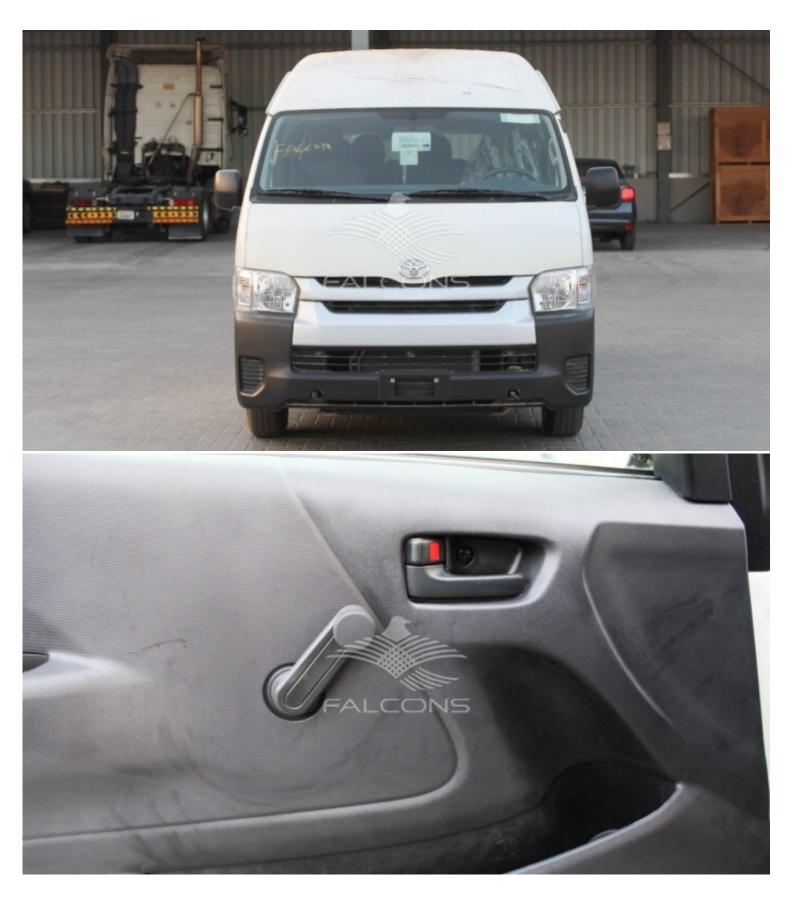

## Toyota Hiace 2.5L H.ROOF Turbo DSL

| Car Details  |             |           |       |  |
|--------------|-------------|-----------|-------|--|
| Make         | Toyota      | Model     | Hiace |  |
| Туре         | Buses-vans  | Year      | 2022  |  |
| Transmission | Manual      | Cylinders | V4    |  |
| Fuel         | Diesel      | Code      | KDH50 |  |
| Location     | UAE - Dubai | Price     | 0     |  |

| Technical Features |      |                  |                 |  |
|--------------------|------|------------------|-----------------|--|
| Engine             | 2.5L | Tyres Size       | 15 Alloy Wheels |  |
| Number Of Doors    | 3    | Seating Capacity | 15              |  |