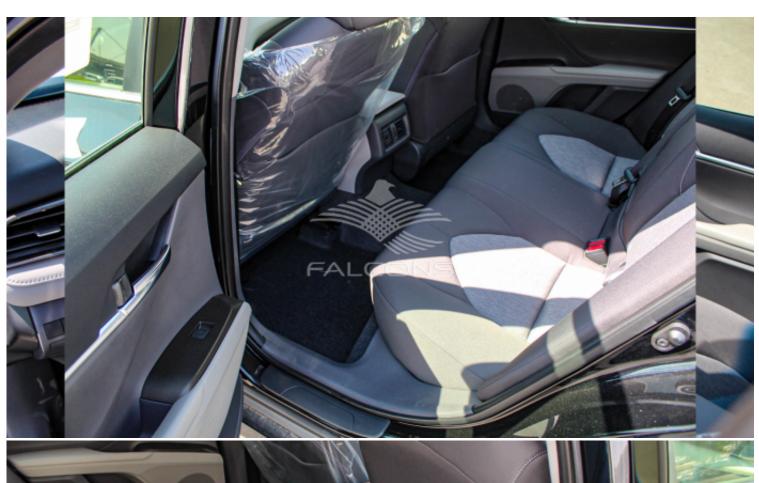

| Interior Features |     |  |  |
|-------------------|-----|--|--|
| 2x Airbags        | ABS |  |  |