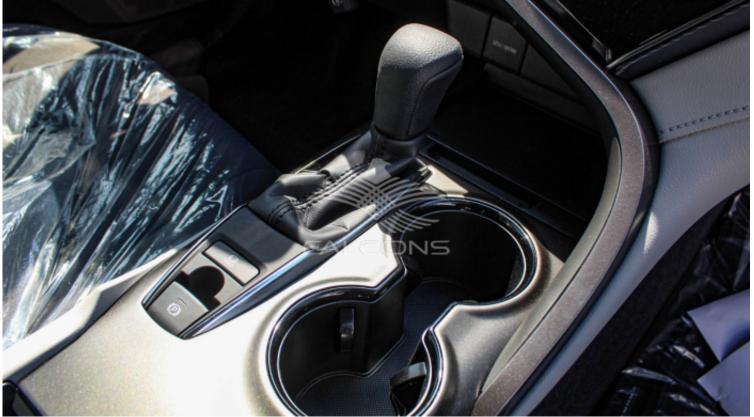

| Technical Features |      |                  |   |  |
|--------------------|------|------------------|---|--|
| Engine             | 2.5L | Dimensions mm    | - |  |
| Rpm/Hp Output      | -    | Tyre             | - |  |
| Gross Weight       | -    | Transmission     | - |  |
| Terrain            | -    | Number of doors  | 4 |  |
| Fuel Tank Capacity | - /  | Seating capacity | - |  |