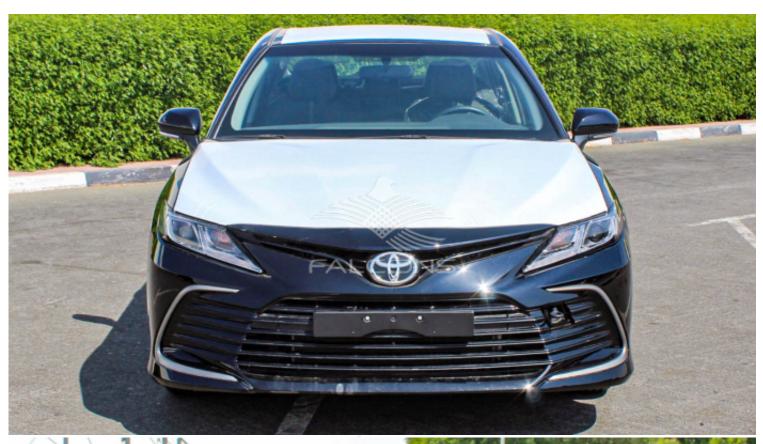

## Toyota Camry 2.5L AT 2022 LE A C

| Car Details  |             |           |       |  |
|--------------|-------------|-----------|-------|--|
| Make         | Toyota      | Model     | Camry |  |
| Туре         | Sedans      | Year      | 2022  |  |
| Transmission | Automatic   | Cylinders | V4    |  |
| Fuel         | Petrol      | Code      | AXVA2 |  |
| Location     | UAE - Dubai | Price     | 0     |  |