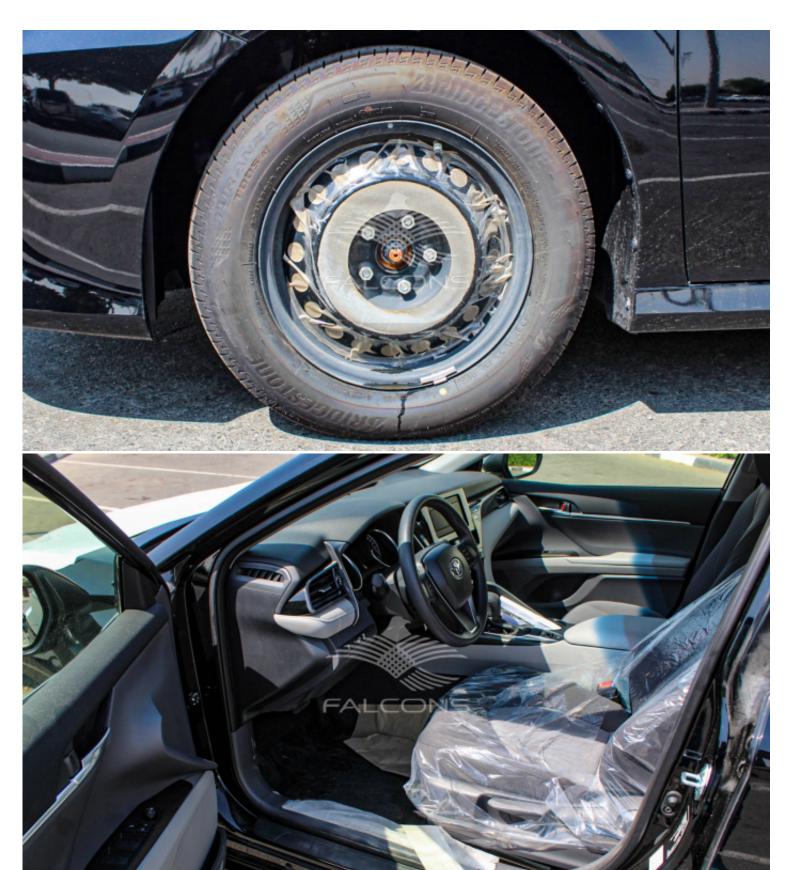

## Toyota Camry 2.5L AT 2022 LE A C

| Car Details  |             |           |       |  |
|--------------|-------------|-----------|-------|--|
| Make         | Toyota      | Model     | Camry |  |
| Туре         | Sedans      | Year      | 2022  |  |
| Transmission | Automatic   | Cylinders | V4    |  |
| Fuel         | Petrol      | Code      | AXVA2 |  |
| Location     | UAE - Dubai | Price     | 0     |  |

| Technical Features |      |                  |   |  |
|--------------------|------|------------------|---|--|
| Engine             | 2.5L | Dimensions mm    | - |  |
| Rpm/Hp Output      | -    | Tyre             | - |  |
| Gross Weight       | -    | Transmission     | - |  |
| Terrain            | -    | Number of doors  | 4 |  |
| Fuel Tank Capacity | - /  | Seating capacity | - |  |