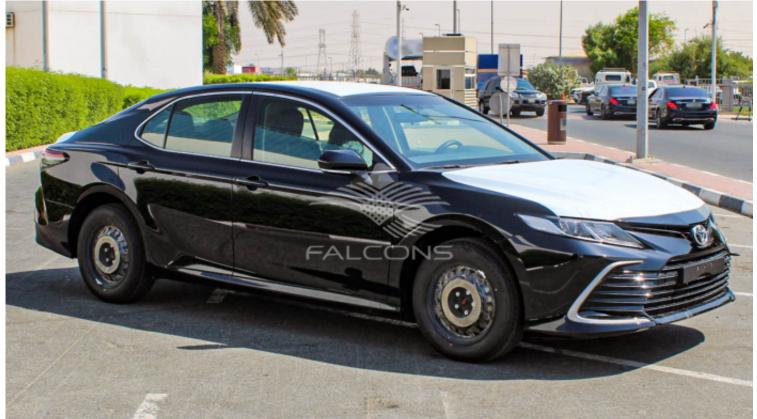

## Toyota Camry 2.5L AT 2022 LE A C

| Car Details  |             |           |       |  |
|--------------|-------------|-----------|-------|--|
| Make         | Toyota      | Model     | Camry |  |
| Туре         | Sedans      | Year      | 2022  |  |
| Transmission | Automatic   | Cylinders | V4    |  |
| Fuel         | Petrol      | Code      | AXVA2 |  |
| Location     | UAE - Dubai | Price     | 0     |  |

| Technical Features |      |                  |   |  |
|--------------------|------|------------------|---|--|
| Engine             | 2.5L | Dimensions mm    | - |  |
| Rpm/Hp Output      | -    | Tyre             | - |  |
| Gross Weight       | -    | Transmission     | - |  |
| Terrain            | -    | Number of doors  | 4 |  |
| Fuel Tank Capacity | - /  | Seating capacity | - |  |