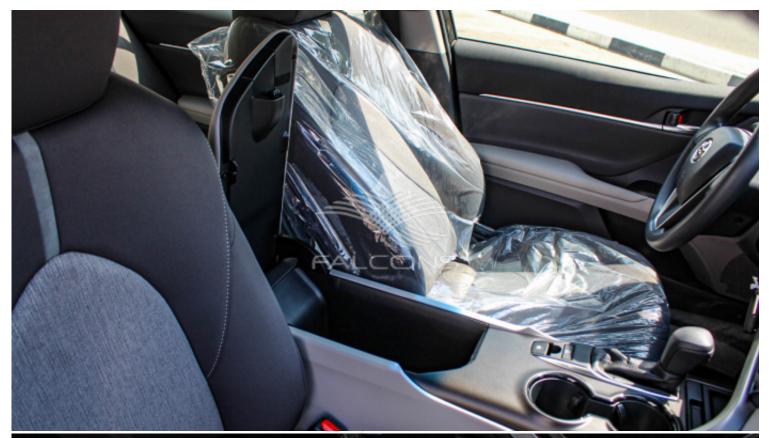

| Interior Features |     |  |  |
|-------------------|-----|--|--|
| 2x Airbags        | ABS |  |  |