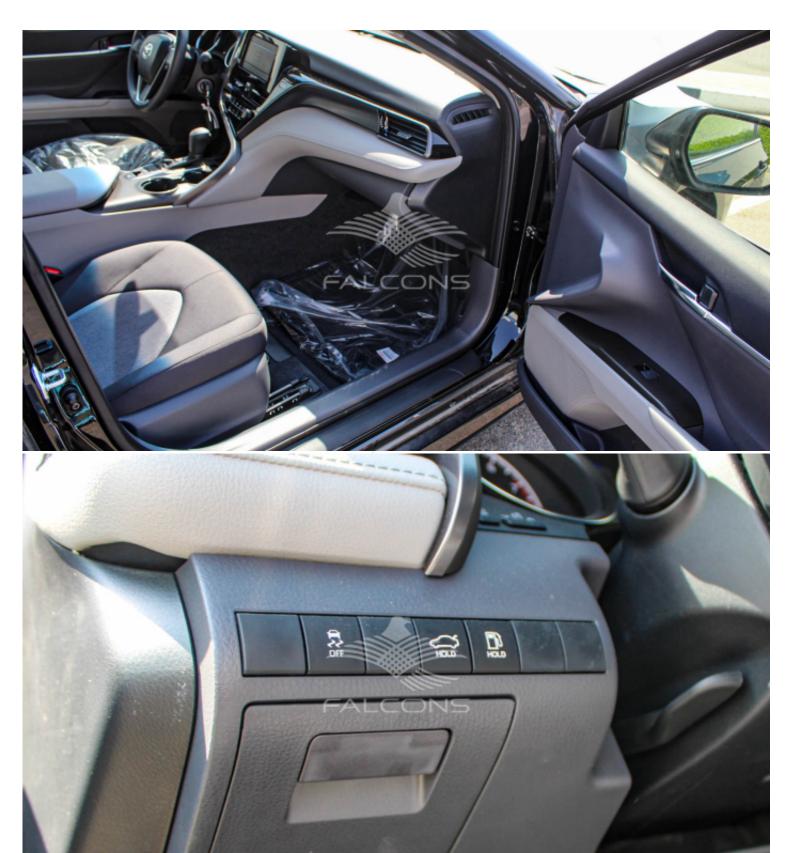

| Interior Features |     |  |  |
|-------------------|-----|--|--|
| 2x Airbags        | ABS |  |  |