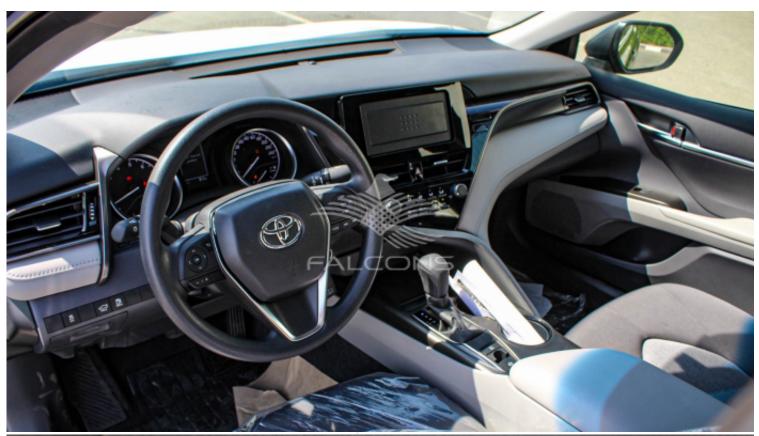

## Toyota Camry 2.5L AT 2022 LE A C

| Car Details  |             |           |       |  |
|--------------|-------------|-----------|-------|--|
| Make         | Toyota      | Model     | Camry |  |
| Туре         | Sedans      | Year      | 2022  |  |
| Transmission | Automatic   | Cylinders | V4    |  |
| Fuel         | Petrol      | Code      | AXVA2 |  |
| Location     | UAE - Dubai | Price     | 0     |  |

| Interior Features |     |  |  |
|-------------------|-----|--|--|
| 2x Airbags        | ABS |  |  |