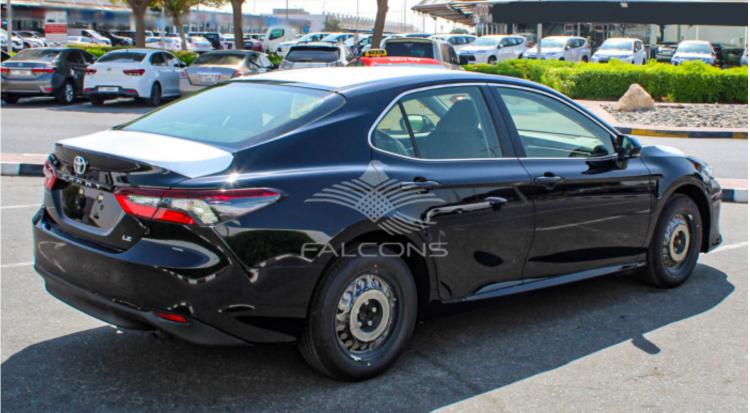

## Toyota Camry 2.5L AT 2022 LE A C

| Car Details  |             |           |       |  |
|--------------|-------------|-----------|-------|--|
| Make         | Toyota      | Model     | Camry |  |
| Туре         | Sedans      | Year      | 2022  |  |
| Transmission | Automatic   | Cylinders | V4    |  |
| Fuel         | Petrol      | Code      | AXVA2 |  |
| Location     | UAE - Dubai | Price     | 0     |  |

## Notes

All Pictures shown are for illustration purpose only Specifications may change without prior notice.

This vehicle available in Different colors.