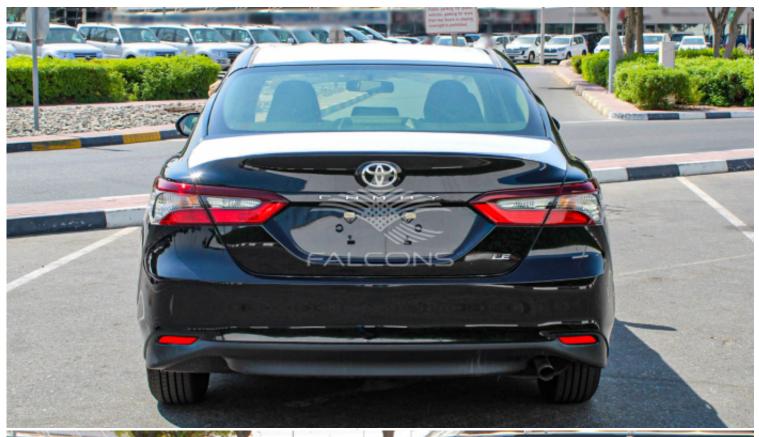

## Toyota Camry 2.5L AT 2022 LE A C

| Car Details  |             |           |       |  |
|--------------|-------------|-----------|-------|--|
| Make         | Toyota      | Model     | Camry |  |
| Туре         | Sedans      | Year      | 2022  |  |
| Transmission | Automatic   | Cylinders | V4    |  |
| Fuel         | Petrol      | Code      | AXVA2 |  |
| Location     | UAE - Dubai | Price     | 0     |  |

## Notes

All Pictures shown are for illustration purpose only Specifications may change without prior notice.

This vehicle available in Different colors.