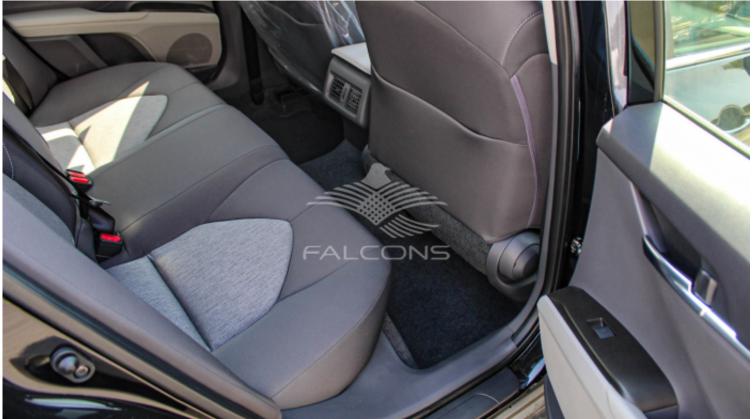

| Interior Features |     |  |  |
|-------------------|-----|--|--|
| 2x Airbags        | ABS |  |  |