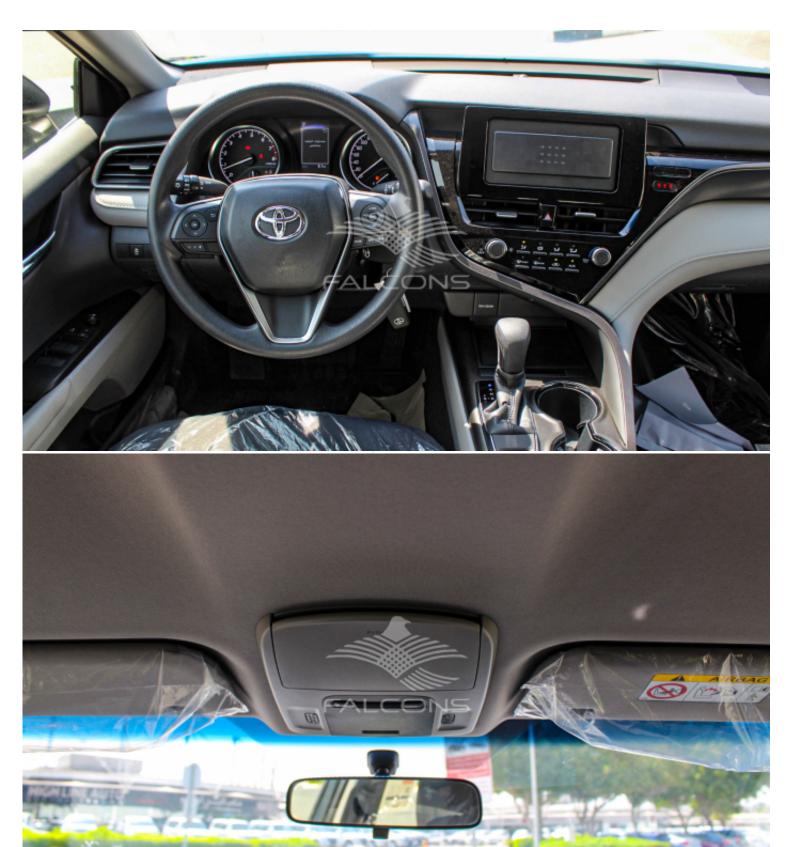

## Toyota Camry 2.5L AT 2022 LE A C

| Car Details  |             |           |       |  |
|--------------|-------------|-----------|-------|--|
| Make         | Toyota      | Model     | Camry |  |
| Туре         | Sedans      | Year      | 2022  |  |
| Transmission | Automatic   | Cylinders | V4    |  |
| Fuel         | Petrol      | Code      | AXVA2 |  |
| Location     | UAE - Dubai | Price     | 0     |  |

| Technical Features |      |                  |   |  |
|--------------------|------|------------------|---|--|
| Engine             | 2.5L | Dimensions mm    | - |  |
| Rpm/Hp Output      | -    | Tyre             | - |  |
| Gross Weight       | -    | Transmission     | - |  |
| Terrain            | -    | Number of doors  | 4 |  |
| Fuel Tank Capacity | - /  | Seating capacity | - |  |

| Interior Features |     |  |  |
|-------------------|-----|--|--|
| 2x Airbags        | ABS |  |  |