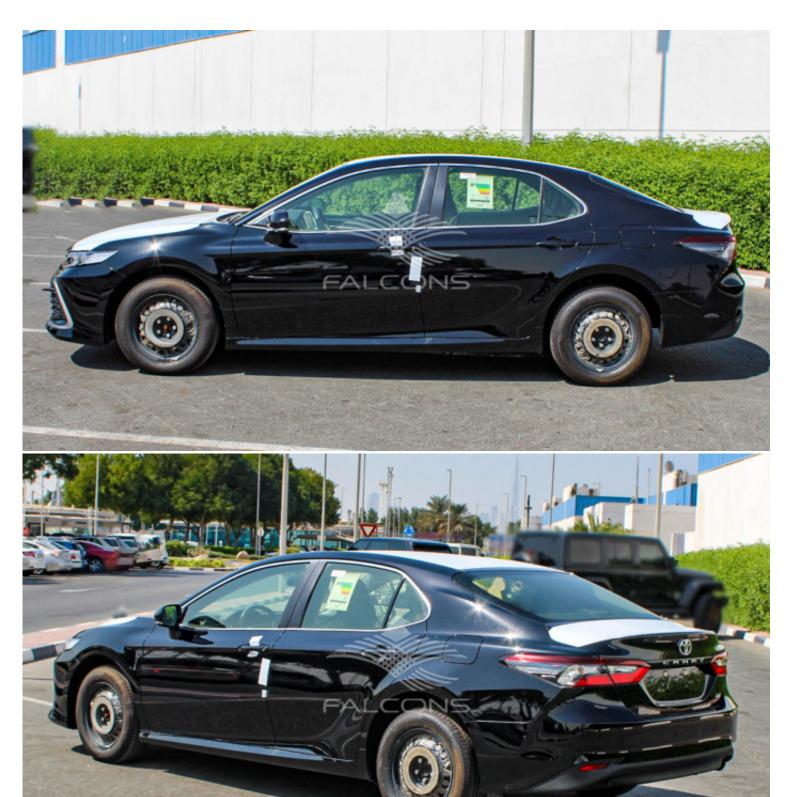

## Toyota Camry 2.5L AT 2022 LE A C

| Car Details  |             |           |       |  |
|--------------|-------------|-----------|-------|--|
| Make         | Toyota      | Model     | Camry |  |
| Туре         | Sedans      | Year      | 2022  |  |
| Transmission | Automatic   | Cylinders | V4    |  |
| Fuel         | Petrol      | Code      | AXVA2 |  |
| Location     | UAE - Dubai | Price     | 0     |  |

## Notes

All Pictures shown are for illustration purpose only Specifications may change without prior notice.

This vehicle available in Different colors.