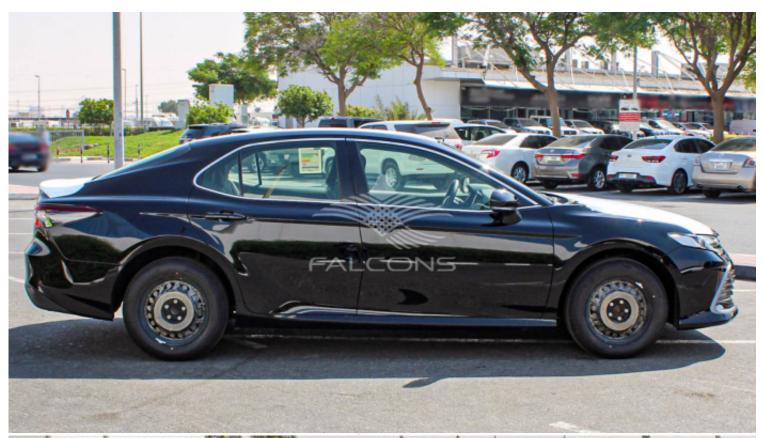

## Toyota Camry 2.5L AT 2022 LE A C

| Car Details  |             |           |       |  |
|--------------|-------------|-----------|-------|--|
| Make         | Toyota      | Model     | Camry |  |
| Туре         | Sedans      | Year      | 2022  |  |
| Transmission | Automatic   | Cylinders | V4    |  |
| Fuel         | Petrol      | Code      | AXVA2 |  |
| Location     | UAE - Dubai | Price     | 0     |  |

| Technical Features |      |                  |   |  |
|--------------------|------|------------------|---|--|
| Engine             | 2.5L | Dimensions mm    | - |  |
| Rpm/Hp Output      | -    | Tyre             | - |  |
| Gross Weight       | -    | Transmission     | - |  |
| Terrain            | -    | Number of doors  | 4 |  |
| Fuel Tank Capacity | - /  | Seating capacity | - |  |