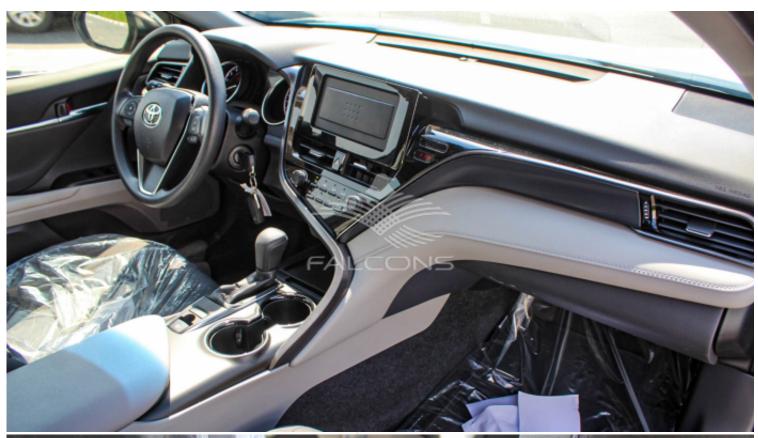

## Toyota Camry 2.5L AT 2022 LE A C

| Car Details  |             |           |       |  |
|--------------|-------------|-----------|-------|--|
| Make         | Toyota      | Model     | Camry |  |
| Туре         | Sedans      | Year      | 2022  |  |
| Transmission | Automatic   | Cylinders | V4    |  |
| Fuel         | Petrol      | Code      | AXVA2 |  |
| Location     | UAE - Dubai | Price     | 0     |  |

| Interior Features |     |  |  |
|-------------------|-----|--|--|
| 2x Airbags        | ABS |  |  |