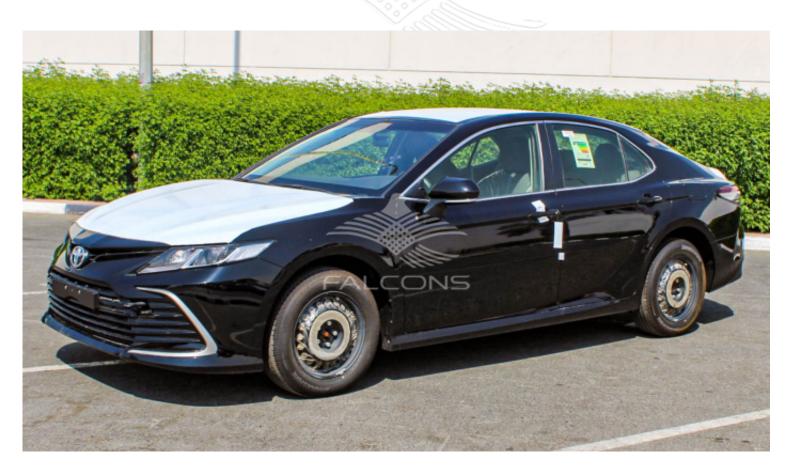

## Toyota Camry 2.5L AT 2022 LE A C

| Car Details  |             |           |       |  |
|--------------|-------------|-----------|-------|--|
| Make         | Toyota      | Model     | Camry |  |
| Туре         | Sedans      | Year      | 2022  |  |
| Transmission | Automatic   | Cylinders | V4    |  |
| Fuel         | Petrol      | Code      | AXVA2 |  |
| Location     | UAE - Dubai | Price     | 0     |  |

## Notes

All Pictures shown are for illustration purpose only Specifications may change without prior notice.

This vehicle available in Different colors.