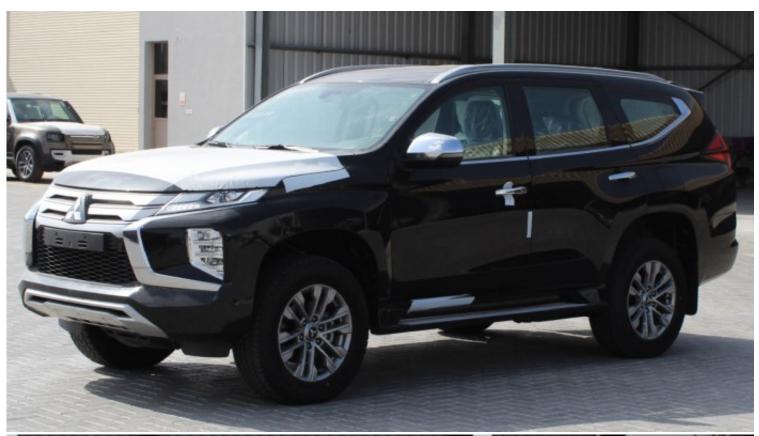

## Mitsubishi Montero 3.0L 4WD AT 2020

| Car Details  |             |           |         |  |
|--------------|-------------|-----------|---------|--|
| Make         | Mitsubishi  | Model     | Montero |  |
| Туре         | Suv         | Year      | 2020    |  |
| Transmission | Automatic   | Cylinders | V6      |  |
| Fuel         | Petrol      | Code      | MMFC7   |  |
| Location     | UAE - Dubai | Price     | 0       |  |

| Technical Features |                  |                  |      |  |
|--------------------|------------------|------------------|------|--|
| Engine             | 3.0L             | Dimensions mm    | -    |  |
| RpmHp Output       | -                | Terrain          | 4WD  |  |
| Gross Weight Kg    | -                | Transmission     | 8/AT |  |
| Tyres Size         | Alloy wheels 18" | Number Of Doors  | 5    |  |
| Fuel Tank Capacity | -                | Seating Capacity | 7    |  |

| Exterior Features    |                      |  |  |
|----------------------|----------------------|--|--|
| Sunroof              | Spoiler              |  |  |
| Roof rails           | Elect chromic mirror |  |  |
| Xenon Light with LED | Reverse Camera       |  |  |