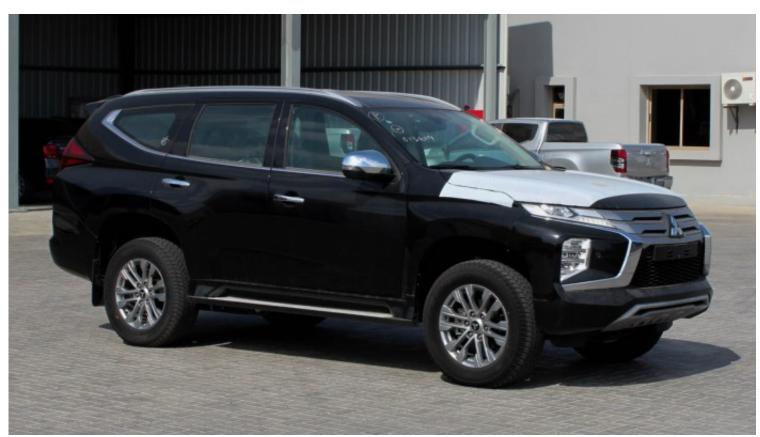

## Mitsubishi Montero 3.0L 4WD AT 2020

| Car Details  |             |           |         |  |
|--------------|-------------|-----------|---------|--|
| Make         | Mitsubishi  | Model     | Montero |  |
| Туре         | Suv         | Year      | 2020    |  |
| Transmission | Automatic   | Cylinders | V6      |  |
| Fuel         | Petrol      | Code      | MMFC7   |  |
| Location     | UAE - Dubai | Price     | 0       |  |

| Exterior Features    |                      |  |  |
|----------------------|----------------------|--|--|
| Sunroof              | Spoiler              |  |  |
| Roof rails           | Elect chromic mirror |  |  |
| Xenon Light with LED | Reverse Camera       |  |  |