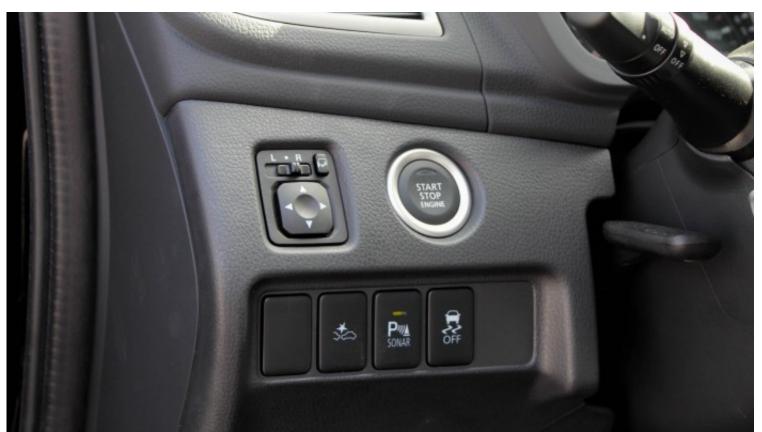

| Interior Features |                                  |  |  |
|-------------------|----------------------------------|--|--|
| ABS Break system  | Push start                       |  |  |
| Diff Lock         | Cruise control                   |  |  |
| Paddle shift      | Leather Seats                    |  |  |
| Power Seats       | Full display meter               |  |  |
| parking sensor    | Driver, Passenger & sides airbag |  |  |