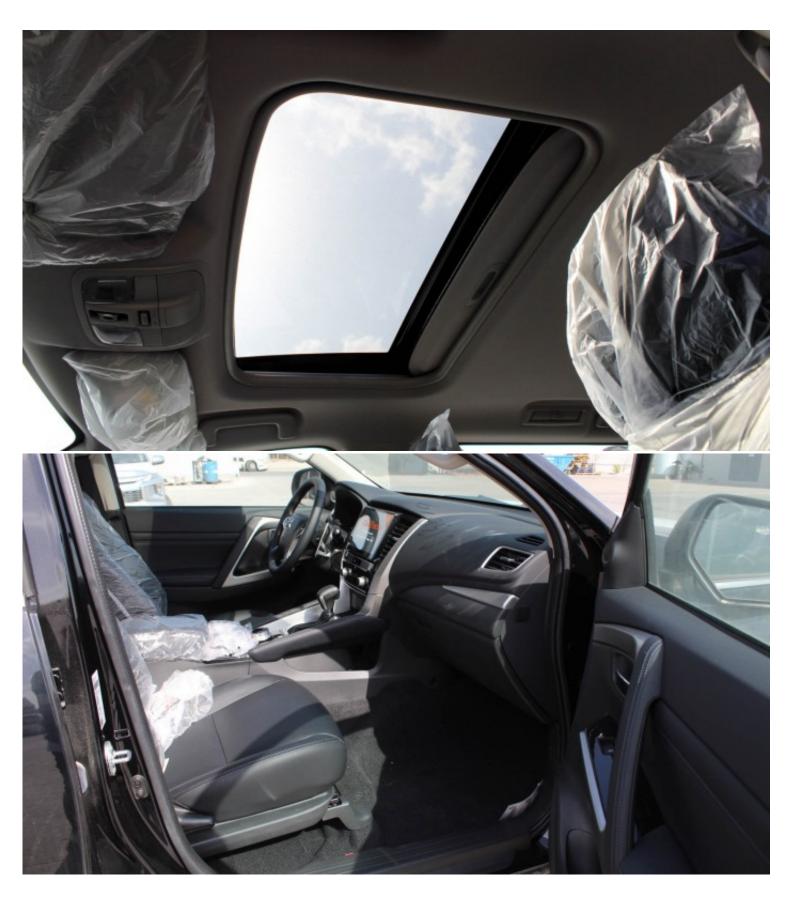

| Exterior Features    |                      |  |  |
|----------------------|----------------------|--|--|
| Sunroof              | Spoiler              |  |  |
| Roof rails           | Elect chromic mirror |  |  |
| Xenon Light with LED | Reverse Camera       |  |  |