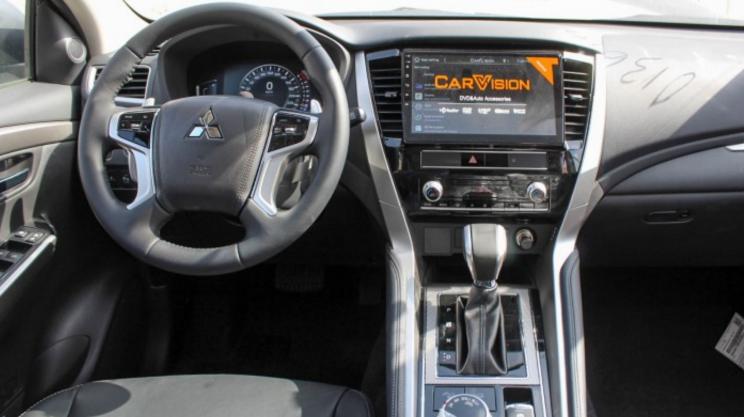

| Interior Features |                                  |  |  |
|-------------------|----------------------------------|--|--|
| ABS Break system  | Push start                       |  |  |
| Diff Lock         | Cruise control                   |  |  |
| Paddle shift      | Leather Seats                    |  |  |
| Power Seats       | Full display meter               |  |  |
| parking sensor    | Driver, Passenger & sides airbag |  |  |

| Exterior Features    |                      |  |  |
|----------------------|----------------------|--|--|
| Sunroof              | Spoiler              |  |  |
| Roof rails           | Elect chromic mirror |  |  |
| Xenon Light with LED | Reverse Camera       |  |  |