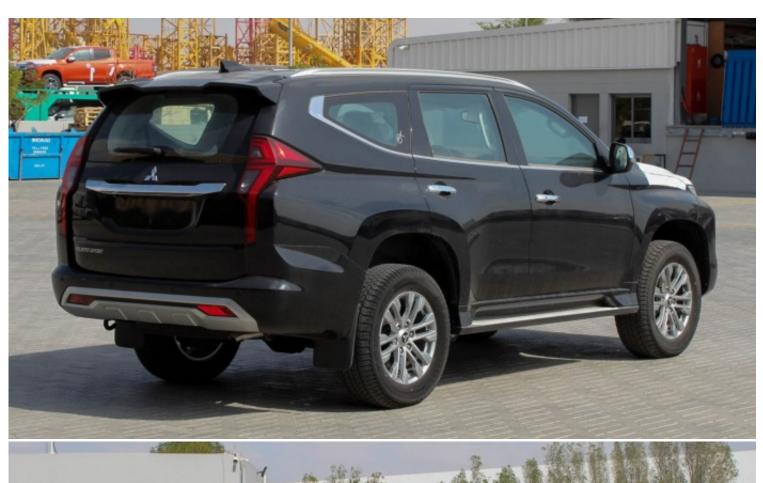

## Mitsubishi Montero 3.0L 4WD AT 2020

| Car Details  |             |           |         |  |
|--------------|-------------|-----------|---------|--|
| Make         | Mitsubishi  | Model     | Montero |  |
| Туре         | Suv         | Year      | 2020    |  |
| Transmission | Automatic   | Cylinders | V6      |  |
| Fuel         | Petrol      | Code      | MMFC7   |  |
| Location     | UAE - Dubai | Price     | 0       |  |

| Exterior Features    |                      |  |  |
|----------------------|----------------------|--|--|
| Sunroof              | Spoiler              |  |  |
| Roof rails           | Elect chromic mirror |  |  |
| Xenon Light with LED | Reverse Camera       |  |  |