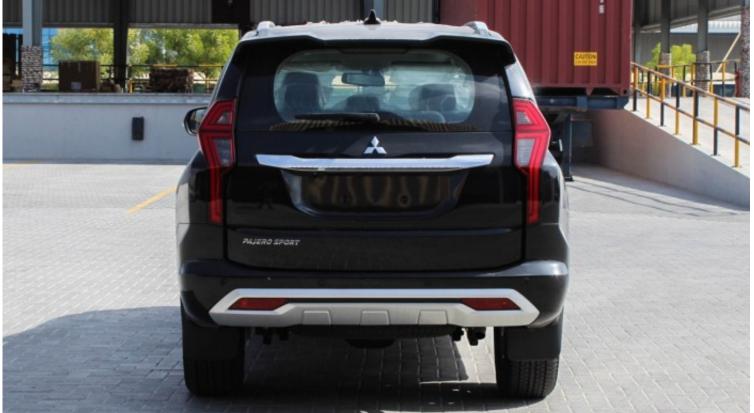

## Mitsubishi Montero 3.0L 4WD AT 2020

| Car Details  |             |           |         |  |
|--------------|-------------|-----------|---------|--|
| Make         | Mitsubishi  | Model     | Montero |  |
| Туре         | Suv         | Year      | 2020    |  |
| Transmission | Automatic   | Cylinders | V6      |  |
| Fuel         | Petrol      | Code      | MMFC7   |  |
| Location     | UAE - Dubai | Price     | 0       |  |

| Exterior Features    |                      |  |  |
|----------------------|----------------------|--|--|
| Sunroof              | Spoiler              |  |  |
| Roof rails           | Elect chromic mirror |  |  |
| Xenon Light with LED | Reverse Camera       |  |  |