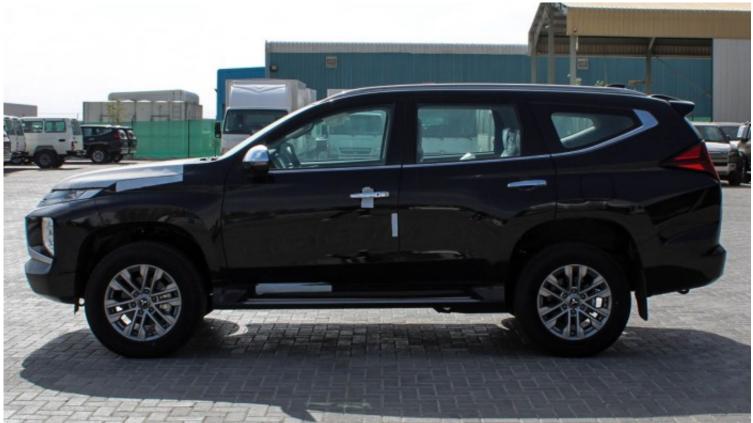

| Technical Features |                  |                  |      |  |
|--------------------|------------------|------------------|------|--|
| Engine             | 3.0L             | Dimensions mm    | -    |  |
| RpmHp Output       | -                | Terrain          | 4WD  |  |
| Gross Weight Kg    | -                | Transmission     | 8/AT |  |
| Tyres Size         | Alloy wheels 18" | Number Of Doors  | 5    |  |
| Fuel Tank Capacity | -                | Seating Capacity | 7    |  |

| Exterior Features    |                      |  |  |
|----------------------|----------------------|--|--|
| Sunroof              | Spoiler              |  |  |
| Roof rails           | Elect chromic mirror |  |  |
| Xenon Light with LED | Reverse Camera       |  |  |