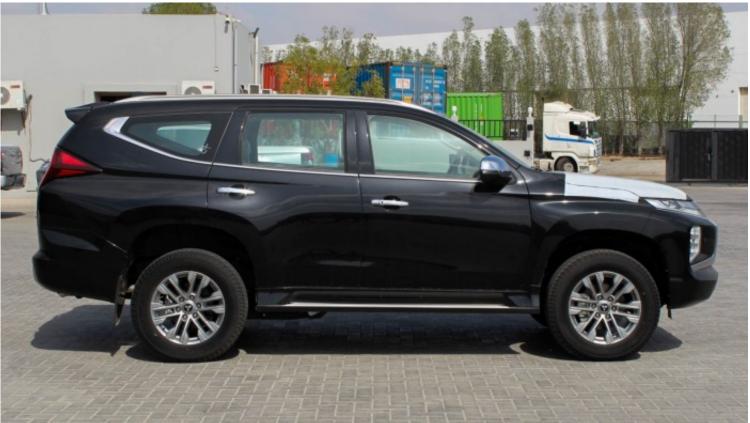

## Mitsubishi Montero 3.0L 4WD AT 2020

| Car Details  |             |           |         |  |
|--------------|-------------|-----------|---------|--|
| Make         | Mitsubishi  | Model     | Montero |  |
| Туре         | Suv         | Year      | 2020    |  |
| Transmission | Automatic   | Cylinders | V6      |  |
| Fuel         | Petrol      | Code      | MMFC7   |  |
| Location     | UAE - Dubai | Price     | 0       |  |

| Exterior Features    |                      |  |  |
|----------------------|----------------------|--|--|
| Sunroof              | Spoiler              |  |  |
| Roof rails           | Elect chromic mirror |  |  |
| Xenon Light with LED | Reverse Camera       |  |  |