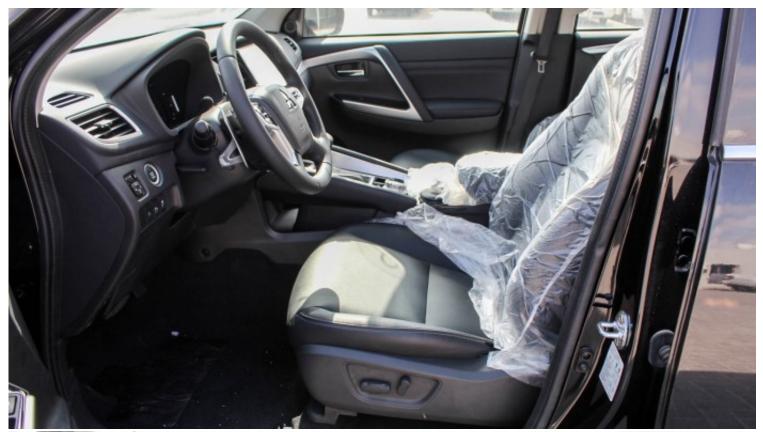

| Interior Features |                                  |  |  |
|-------------------|----------------------------------|--|--|
| ABS Break system  | Push start                       |  |  |
| Diff Lock         | Cruise control                   |  |  |
| Paddle shift      | Leather Seats                    |  |  |
| Power Seats       | Full display meter               |  |  |
| parking sensor    | Driver, Passenger & sides airbag |  |  |