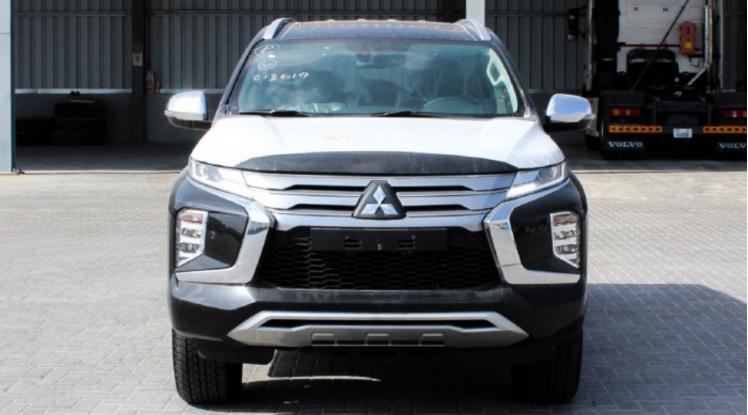

| Exterior Features    |                      |  |  |
|----------------------|----------------------|--|--|
| Sunroof              | Spoiler              |  |  |
| Roof rails           | Elect chromic mirror |  |  |
| Xenon Light with LED | Reverse Camera       |  |  |