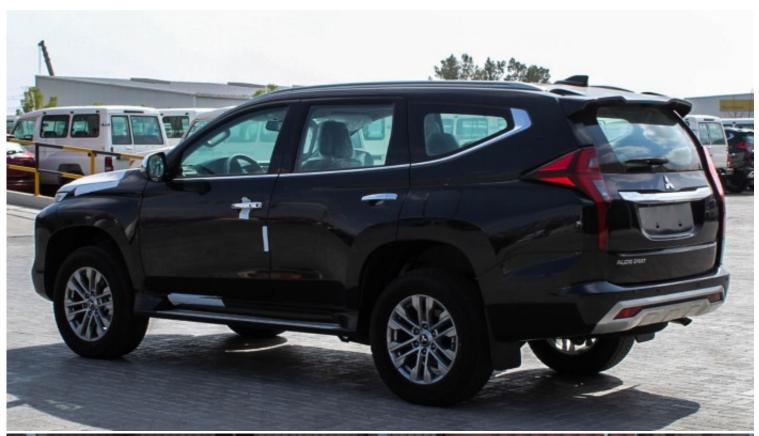

## Mitsubishi Montero 3.0L 4WD AT 2020

| Car Details  |             |           |         |  |
|--------------|-------------|-----------|---------|--|
| Make         | Mitsubishi  | Model     | Montero |  |
| Туре         | Suv         | Year      | 2020    |  |
| Transmission | Automatic   | Cylinders | V6      |  |
| Fuel         | Petrol      | Code      | MMFC7   |  |
| Location     | UAE - Dubai | Price     | 0       |  |

| Technical Features |                  |                  |      |  |
|--------------------|------------------|------------------|------|--|
| Engine             | 3.0L             | Dimensions mm    | -    |  |
| RpmHp Output       | -                | Terrain          | 4WD  |  |
| Gross Weight Kg    | -                | Transmission     | 8/AT |  |
| Tyres Size         | Alloy wheels 18" | Number Of Doors  | 5    |  |
| Fuel Tank Capacity | -                | Seating Capacity | 7    |  |

| Exterior Features    |                      |  |  |
|----------------------|----------------------|--|--|
| Sunroof              | Spoiler              |  |  |
| Roof rails           | Elect chromic mirror |  |  |
| Xenon Light with LED | Reverse Camera       |  |  |