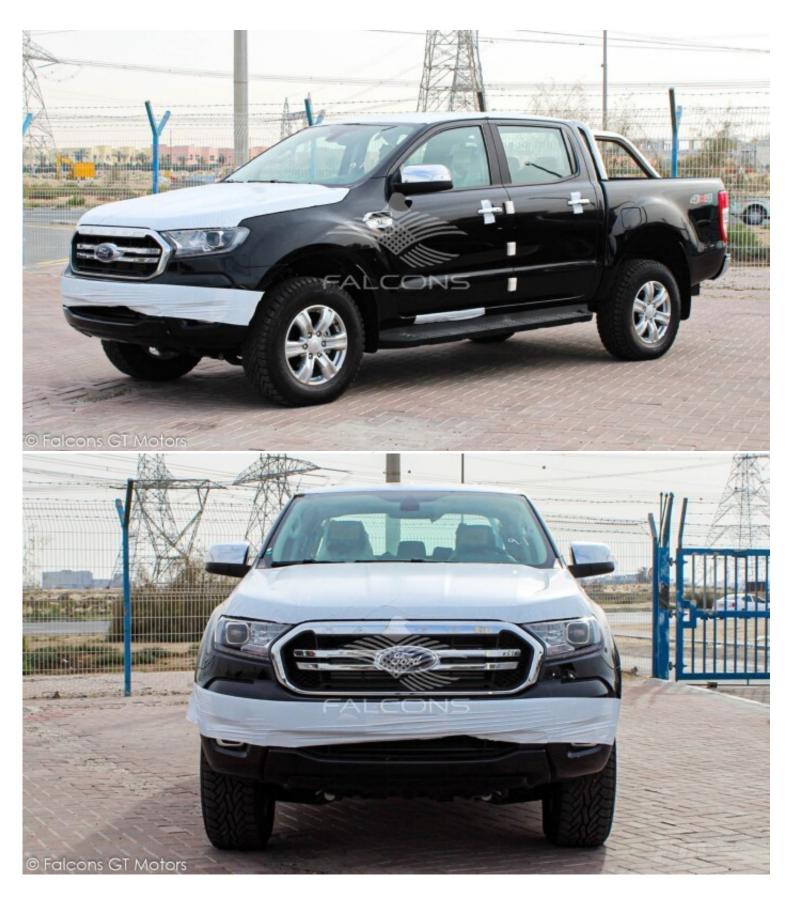

## Ford Ranger 3.2L DC XLT 4X4 AT 2022

| Car Details  |             |           |        |  |
|--------------|-------------|-----------|--------|--|
| Make         | Ford        | Model     | Ranger |  |
| Туре         | Pick-up     | Year      | 2022   |  |
| Transmission | Automatic   | Cylinders | V4     |  |
| Fuel         | Diesel      | Code      | XLT01  |  |
| Location     | UAE - Dubai | Price     | 0      |  |

| Technical Features |                 |                  |            |  |
|--------------------|-----------------|------------------|------------|--|
| Engine             | 3.2L/4 Cylinder | Dimensions mm    | -          |  |
| Rpm-Hp Output      | -               | Gross Weight KG  | -          |  |
| Transmission       | 6 Speed AT      | Tyres Size       | 265/65 R17 |  |
| Terrain            | 4X4             | Number of Doors  | 5          |  |
| Fuel Tank Capacity | - /             | Seating Capacity | -          |  |

Notes

All Pictures shown are for illustration purpose only Specifications may change without prior notice.

This vehicle available in Different colors.