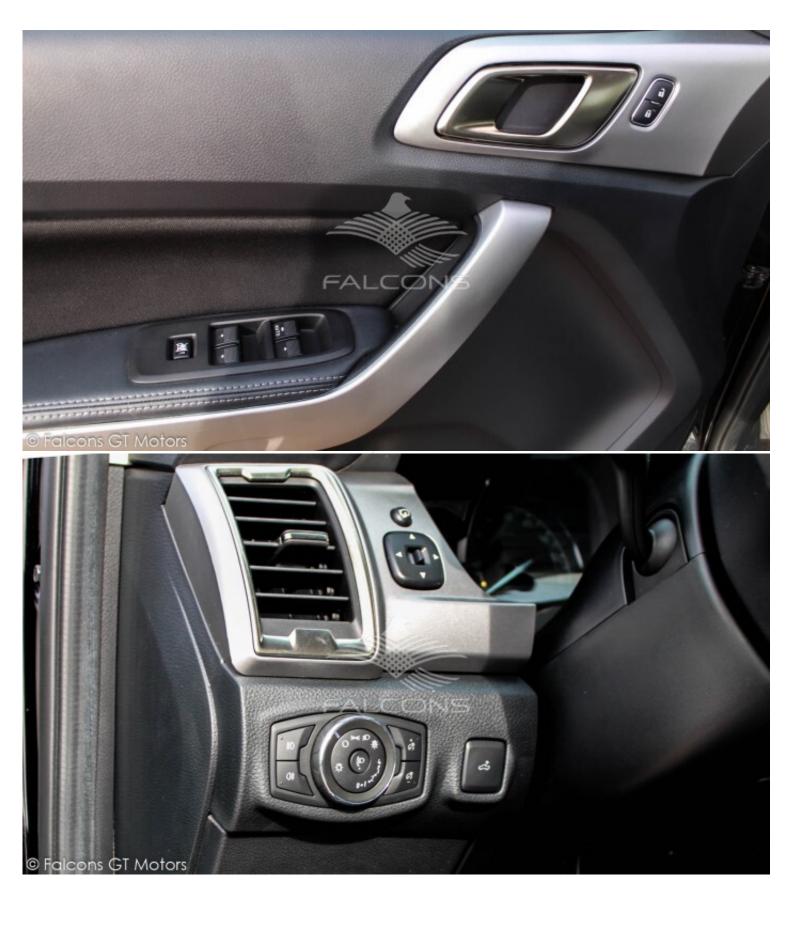

## Ford Ranger 3.2L DC XLT 4X4 AT 2022

| Car Details  |             |           |        |  |
|--------------|-------------|-----------|--------|--|
| Make         | Ford        | Model     | Ranger |  |
| Туре         | Pick-up     | Year      | 2022   |  |
| Transmission | Automatic   | Cylinders | V4     |  |
| Fuel         | Diesel      | Code      | XLT01  |  |
| Location     | UAE - Dubai | Price     | 0      |  |

| Technical Features |                 |                  |            |  |
|--------------------|-----------------|------------------|------------|--|
| Engine             | 3.2L/4 Cylinder | Dimensions mm    | -          |  |
| Rpm-Hp Output      | -               | Gross Weight KG  | -          |  |
| Transmission       | 6 Speed AT      | Tyres Size       | 265/65 R17 |  |
| Terrain            | 4X4             | Number of Doors  | 5          |  |
| Fuel Tank Capacity | - /             | Seating Capacity | -          |  |