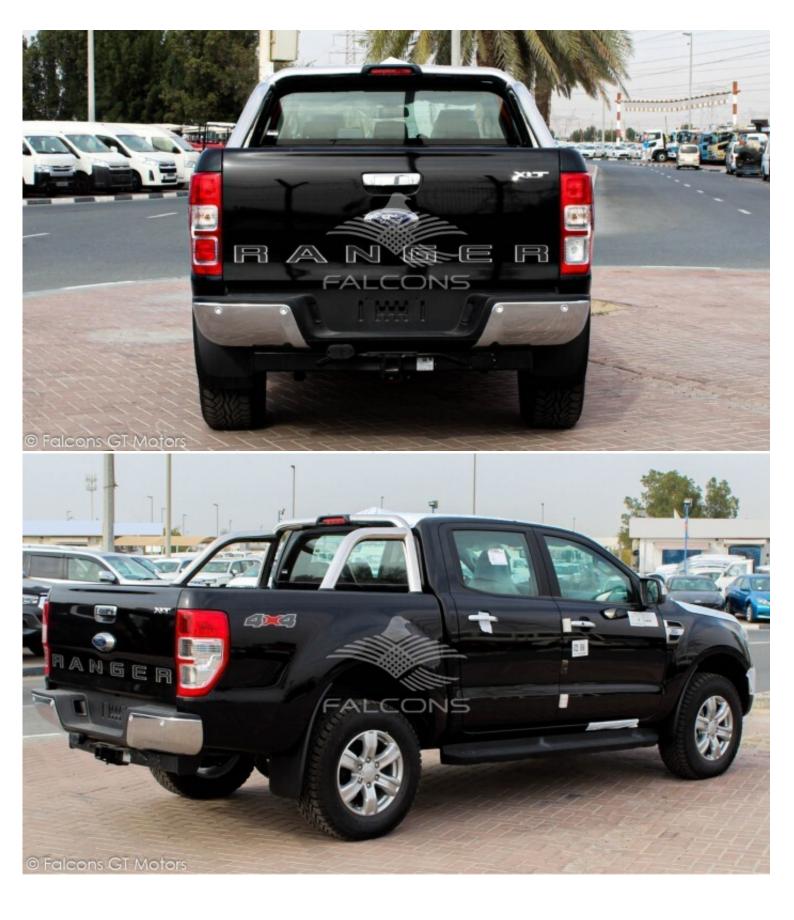

## Ford Ranger 3.2L DC XLT 4X4 AT 2022

| Car Details  |             |           |        |  |
|--------------|-------------|-----------|--------|--|
| Make         | Ford        | Model     | Ranger |  |
| Туре         | Pick-up     | Year      | 2022   |  |
| Transmission | Automatic   | Cylinders | V4     |  |
| Fuel         | Diesel      | Code      | XLT01  |  |
| Location     | UAE - Dubai | Price     | 0      |  |

| Technical Features |                 |                  |            |  |
|--------------------|-----------------|------------------|------------|--|
| Engine             | 3.2L/4 Cylinder | Dimensions mm    | -          |  |
| Rpm-Hp Output      | -               | Gross Weight KG  | -          |  |
| Transmission       | 6 Speed AT      | Tyres Size       | 265/65 R17 |  |
| Terrain            | 4X4             | Number of Doors  | 5          |  |
| Fuel Tank Capacity | - /             | Seating Capacity | -          |  |