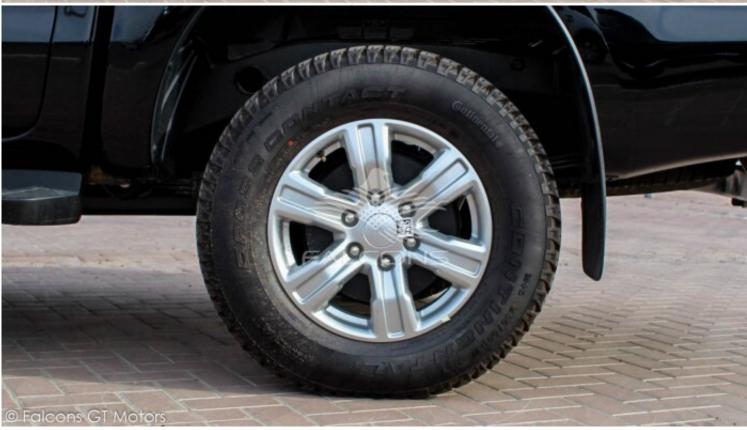

| Technical Features |                 |                  |            |  |
|--------------------|-----------------|------------------|------------|--|
| Engine             | 3.2L/4 Cylinder | Dimensions mm    | -          |  |
| Rpm-Hp Output      | -               | Gross Weight KG  | -          |  |
| Transmission       | 6 Speed AT      | Tyres Size       | 265/65 R17 |  |
| Terrain            | 4X4             | Number of Doors  | 5          |  |
| Fuel Tank Capacity | - /             | Seating Capacity | -          |  |