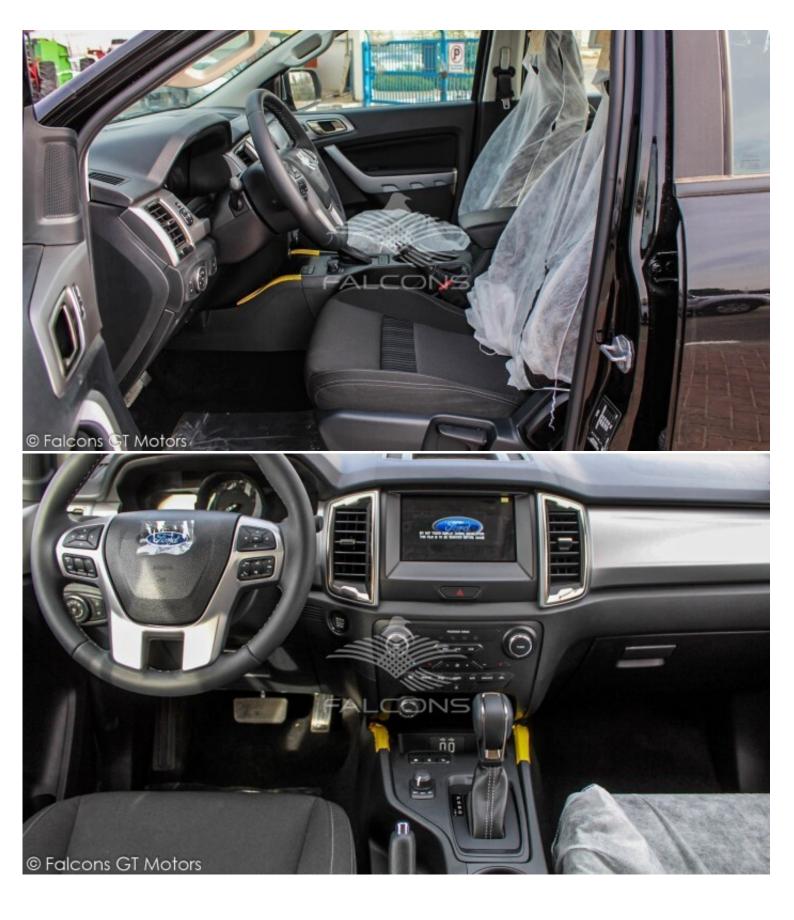

## Ford Ranger 3.2L DC XLT 4X4 AT 2022

| Car Details  |             |           |        |  |
|--------------|-------------|-----------|--------|--|
| Make         | Ford        | Model     | Ranger |  |
| Туре         | Pick-up     | Year      | 2022   |  |
| Transmission | Automatic   | Cylinders | V4     |  |
| Fuel         | Diesel      | Code      | XLT01  |  |
| Location     | UAE - Dubai | Price     | 0      |  |

| Technical Features |                 |                  |            |  |
|--------------------|-----------------|------------------|------------|--|
| Engine             | 3.2L/4 Cylinder | Dimensions mm    | -          |  |
| Rpm-Hp Output      | -               | Gross Weight KG  | -          |  |
| Transmission       | 6 Speed AT      | Tyres Size       | 265/65 R17 |  |
| Terrain            | 4X4             | Number of Doors  | 5          |  |
| Fuel Tank Capacity | - /             | Seating Capacity | -          |  |