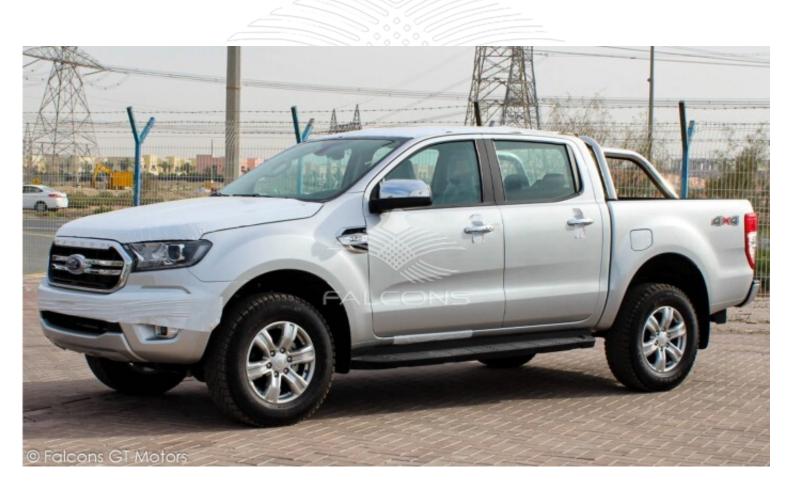

## Ford Ranger 3.2L DC XLT 4X4 AT 2022

| Car Details  |             |           |        |  |
|--------------|-------------|-----------|--------|--|
| Make         | Ford        | Model     | Ranger |  |
| Туре         | Pick-up     | Year      | 2022   |  |
| Transmission | Automatic   | Cylinders | V4     |  |
| Fuel         | Diesel      | Code      | XLT01  |  |
| Location     | UAE - Dubai | Price     | 0      |  |

| Technical Features |                 |                  |            |  |
|--------------------|-----------------|------------------|------------|--|
| Engine             | 3.2L/4 Cylinder | Dimensions mm    | -          |  |
| Rpm-Hp Output      | -               | Gross Weight KG  | -          |  |
| Transmission       | 6 Speed AT      | Tyres Size       | 265/65 R17 |  |
| Terrain            | 4X4             | Number of Doors  | 5          |  |
| Fuel Tank Capacity | - /             | Seating Capacity | -          |  |

Notes

All Pictures shown are for illustration purpose only Specifications may change without prior notice.

This vehicle available in Different colors.