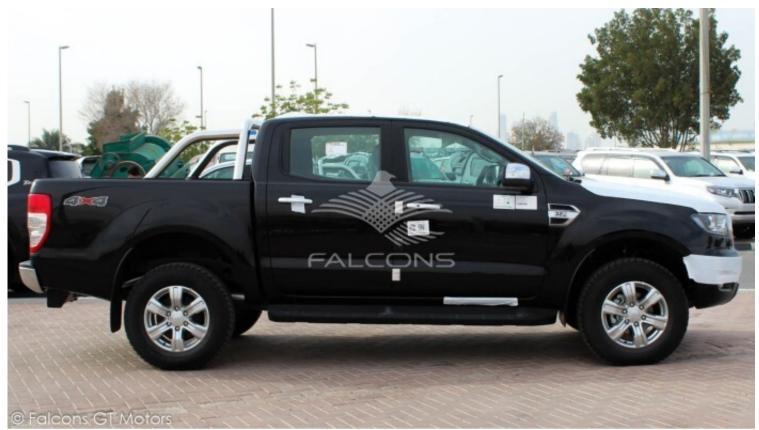

## Ford Ranger 3.2L DC XLT 4X4 AT 2022

| Car Details  |             |           |        |  |
|--------------|-------------|-----------|--------|--|
| Make         | Ford        | Model     | Ranger |  |
| Туре         | Pick-up     | Year      | 2022   |  |
| Transmission | Automatic   | Cylinders | V4     |  |
| Fuel         | Diesel      | Code      | XLT01  |  |
| Location     | UAE - Dubai | Price     | 0      |  |

| Technical Features |                 |                  |            |  |
|--------------------|-----------------|------------------|------------|--|
| Engine             | 3.2L/4 Cylinder | Dimensions mm    | -          |  |
| Rpm-Hp Output      | -               | Gross Weight KG  | -          |  |
| Transmission       | 6 Speed AT      | Tyres Size       | 265/65 R17 |  |
| Terrain            | 4X4             | Number of Doors  | 5          |  |
| Fuel Tank Capacity | - /             | Seating Capacity | -          |  |