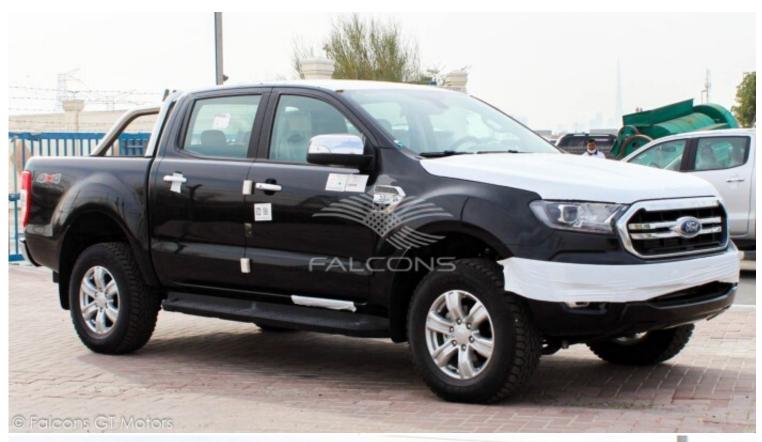

## Ford Ranger 3.2L DC XLT 4X4 AT 2022

| Car Details  |             |           |        |  |
|--------------|-------------|-----------|--------|--|
| Make         | Ford        | Model     | Ranger |  |
| Туре         | Pick-up     | Year      | 2022   |  |
| Transmission | Automatic   | Cylinders | V4     |  |
| Fuel         | Diesel      | Code      | XLT01  |  |
| Location     | UAE - Dubai | Price     | 0      |  |

| Technical Features |                 |                  |            |  |
|--------------------|-----------------|------------------|------------|--|
| Engine             | 3.2L/4 Cylinder | Dimensions mm    | -          |  |
| Rpm-Hp Output      | -               | Gross Weight KG  | -          |  |
| Transmission       | 6 Speed AT      | Tyres Size       | 265/65 R17 |  |
| Terrain            | 4X4             | Number of Doors  | 5          |  |
| Fuel Tank Capacity | - /             | Seating Capacity | -          |  |

Notes

All Pictures shown are for illustration purpose only Specifications may change without prior notice.

This vehicle available in Different colors.