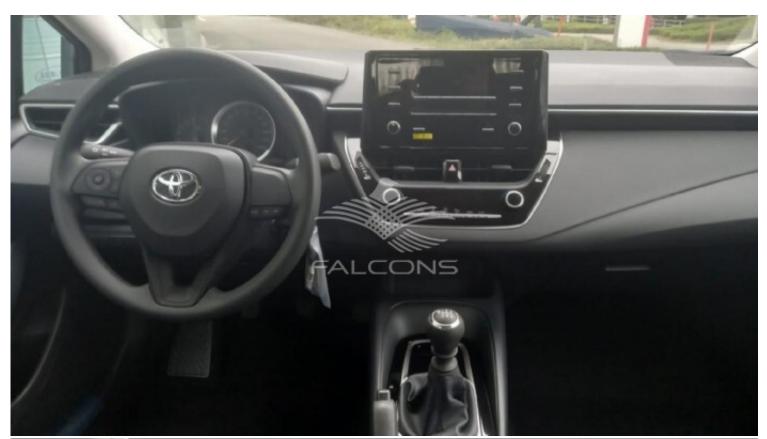

| Technical Features |      |                  |      |  |
|--------------------|------|------------------|------|--|
| Engine             | 1.6L | Dimensions mm    | -    |  |
| RpmHp Output       | -    | Terrain          | -    |  |
| Gross Weight Kg    | -    | Transmission     | 6-MT |  |
| Tyres Size         | -    | Number Of Doors  | 4    |  |
| Fuel Tank Capacity | -    | Seating Capacity | 5    |  |

## Notes

All Pictures shown are for illustration purpose only Specifications may change without prior notice.

This vehicle available in Different colors.