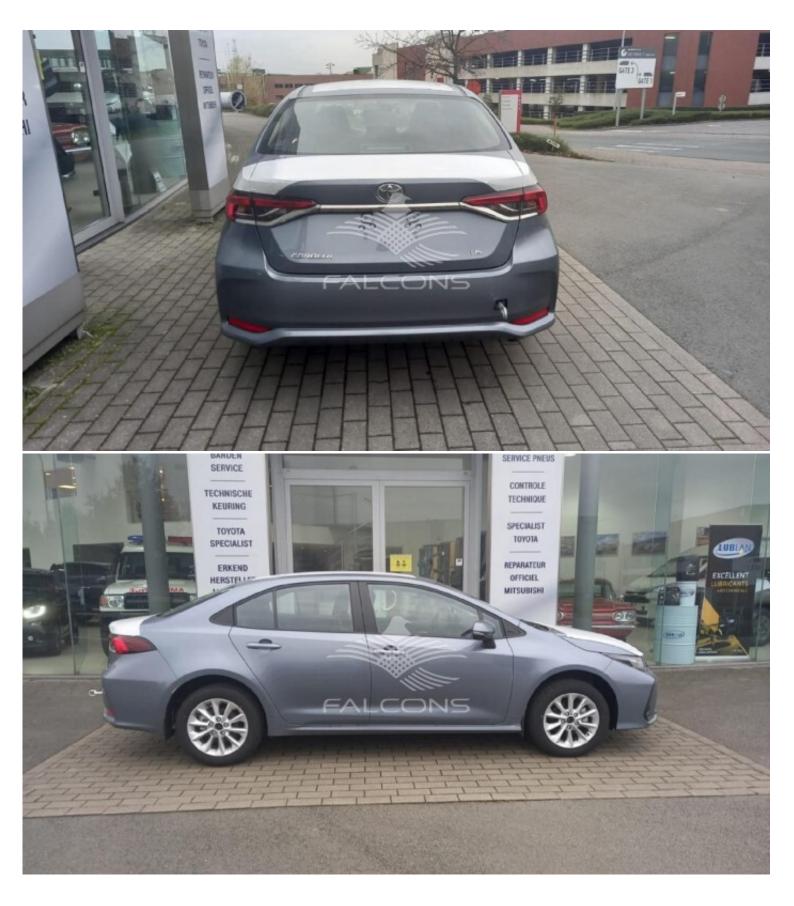

## Toyota Corolla 1.6L ENTRY 6-MT 2021

| Car Details  |         |           |         |  |
|--------------|---------|-----------|---------|--|
| Make         | Toyota  | Model     | Corolla |  |
| Туре         | Sedans  | Year      | 2021    |  |
| Transmission | Manual  | Cylinders | V4      |  |
| Fuel         | Petrol  | Code      | ZRET1   |  |
| Location     | Belgium | Price     | 0       |  |

## Notes

All Pictures shown are for illustration purpose only Specifications may change without prior notice.

This vehicle available in Different colors.