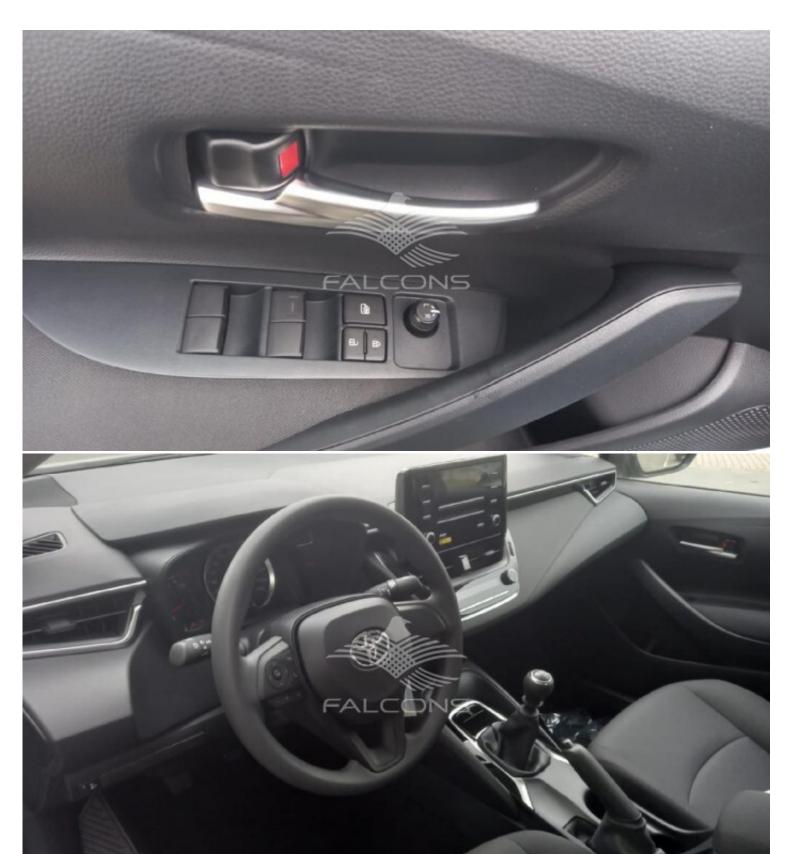

| Technical Features |      |                  |      |  |
|--------------------|------|------------------|------|--|
| Engine             | 1.6L | Dimensions mm    | -    |  |
| RpmHp Output       | -    | Terrain          | -    |  |
| Gross Weight Kg    | -    | Transmission     | 6-MT |  |
| Tyres Size         | -    | Number Of Doors  | 4    |  |
| Fuel Tank Capacity | -    | Seating Capacity | 5    |  |

## Notes

All Pictures shown are for illustration purpose only Specifications may change without prior notice.

This vehicle available in Different colors.