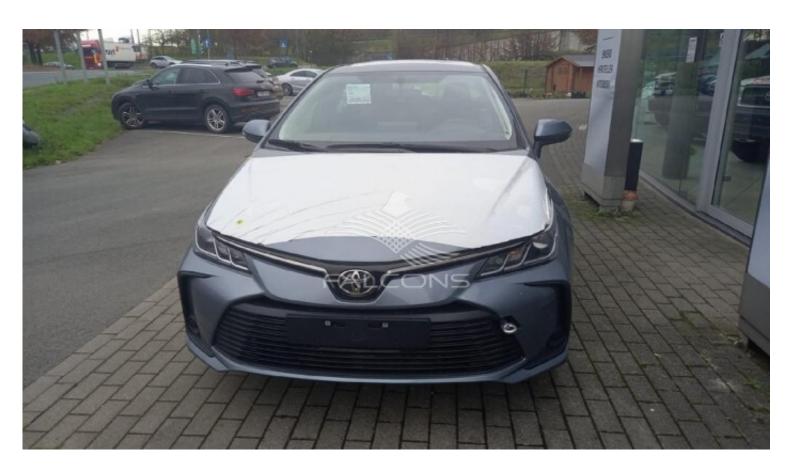

## Toyota Corolla 1.6L ENTRY 6-MT 2021

| Car Details  |         |           |         |  |
|--------------|---------|-----------|---------|--|
| Make         | Toyota  | Model     | Corolla |  |
| Туре         | Sedans  | Year      | 2021    |  |
| Transmission | Manual  | Cylinders | V4      |  |
| Fuel         | Petrol  | Code      | ZRET1   |  |
| Location     | Belgium | Price     | 0       |  |

## Notes

All Pictures shown are for illustration purpose only Specifications may change without prior notice.

This vehicle available in Different colors.