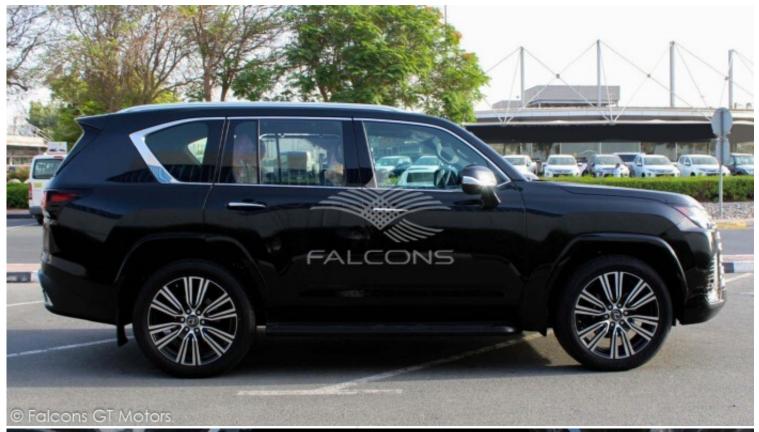

## Lexus LX600 3.5L SIGNATURE AT 2025

| Car Details  |             |           |       |  |
|--------------|-------------|-----------|-------|--|
| Make         | Lexus       | Model     | LX600 |  |
| Туре         | Suv         | Year      | 2025  |  |
| Transmission | Automatic   | Cylinders | V6    |  |
| Fuel         | Petrol      | Code      | LX603 |  |
| Location     | UAE - Dubai | Price     | 0     |  |

© Falcons GT Motors

© Falcons GT Motors