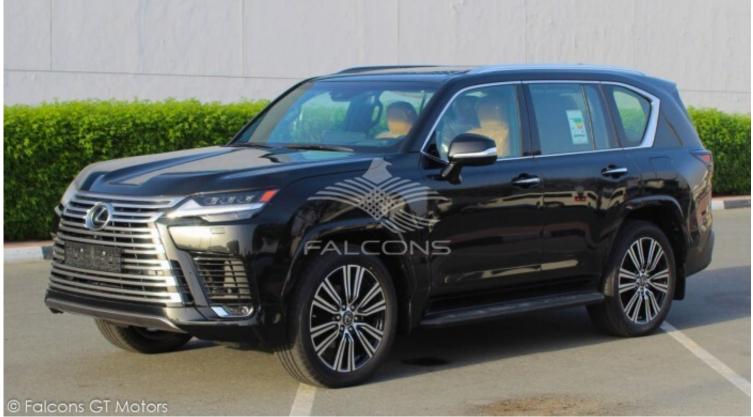

## Lexus LX600 3.5L SIGNATURE AT 2025

| Car Details  |             |           |       |  |
|--------------|-------------|-----------|-------|--|
| Make         | Lexus       | Model     | LX600 |  |
| Туре         | Suv         | Year      | 2025  |  |
| Transmission | Automatic   | Cylinders | V6    |  |
| Fuel         | Petrol      | Code      | LX603 |  |
| Location     | UAE - Dubai | Price     | 0     |  |

© Falcons GT Motors

© Falcons GT Motors

## Notes

All Pictures shown are for illustration purpose only Specifications may change without prior notice.

This vehicle available in Different colors.