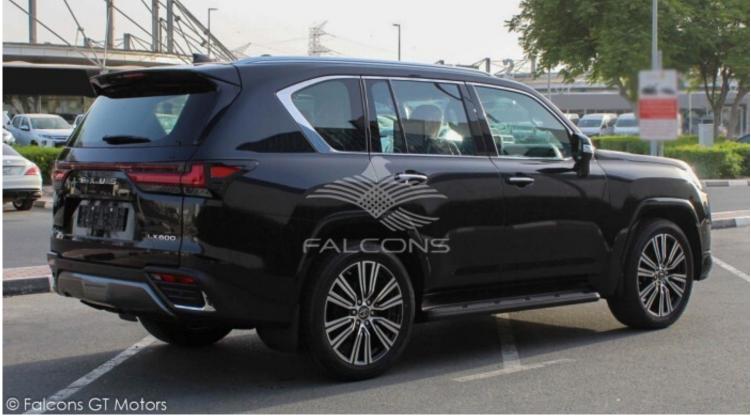

## Lexus LX600 3.5L SIGNATURE AT 2025

| Car Details  |             |           |       |  |
|--------------|-------------|-----------|-------|--|
| Make         | Lexus       | Model     | LX600 |  |
| Туре         | Suv         | Year      | 2025  |  |
| Transmission | Automatic   | Cylinders | V6    |  |
| Fuel         | Petrol      | Code      | LX603 |  |
| Location     | UAE - Dubai | Price     | 0     |  |

## Notes

All Pictures shown are for illustration purpose only Specifications may change without prior notice.

This vehicle available in Different colors.