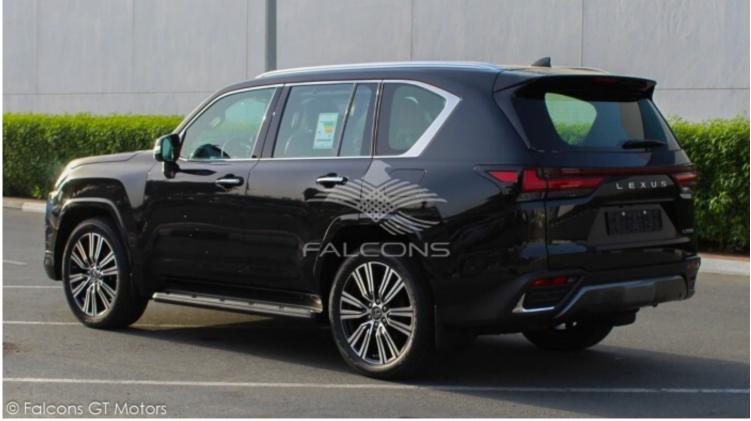

## Lexus LX600 3.5L SIGNATURE AT 2025

| Car Details  |             |           |       |  |
|--------------|-------------|-----------|-------|--|
| Make         | Lexus       | Model     | LX600 |  |
| Туре         | Suv         | Year      | 2025  |  |
| Transmission | Automatic   | Cylinders | V6    |  |
| Fuel         | Petrol      | Code      | LX603 |  |
| Location     | UAE - Dubai | Price     | 0     |  |

## Notes

All Pictures shown are for illustration purpose only Specifications may change without prior notice.

This vehicle available in Different colors.