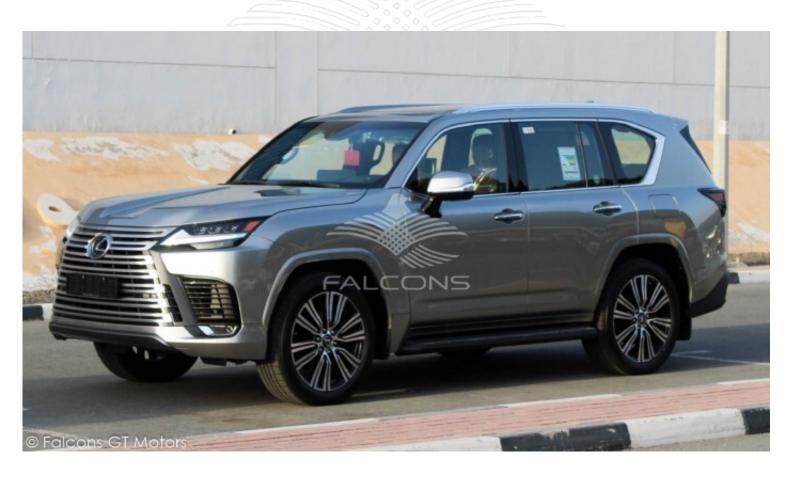

## Lexus LX600 3.5L SIGNATURE AT 2025

| Car Details  |             |           |       |  |
|--------------|-------------|-----------|-------|--|
| Make         | Lexus       | Model     | LX600 |  |
| Туре         | Suv         | Year      | 2025  |  |
| Transmission | Automatic   | Cylinders | V6    |  |
| Fuel         | Petrol      | Code      | LX603 |  |
| Location     | UAE - Dubai | Price     | 0     |  |

© Falcons GT Motors

© Falcons GT Motors

## Notes

All Pictures shown are for illustration purpose only Specifications may change without prior notice.

This vehicle available in Different colors.