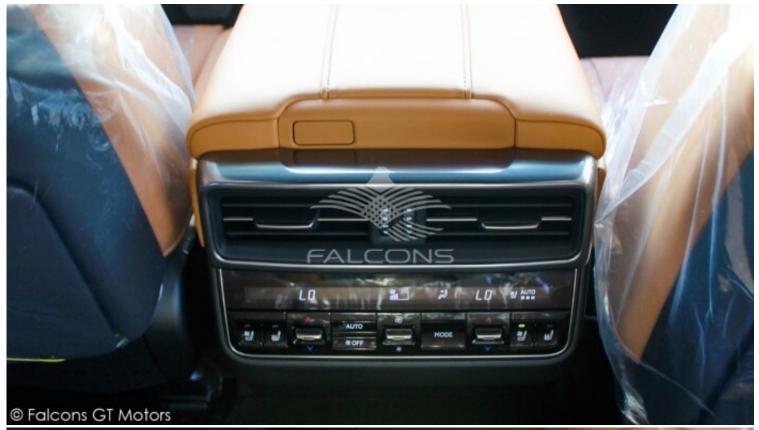

## Lexus LX600 3.5L SIGNATURE AT 2025

| Car Details  |             |           |       |  |
|--------------|-------------|-----------|-------|--|
| Make         | Lexus       | Model     | LX600 |  |
| Туре         | Suv         | Year      | 2025  |  |
| Transmission | Automatic   | Cylinders | V6    |  |
| Fuel         | Petrol      | Code      | LX603 |  |
| Location     | UAE - Dubai | Price     | 0     |  |

## Notes

All Pictures shown are for illustration purpose only Specifications may change without prior notice.

This vehicle available in Different colors.