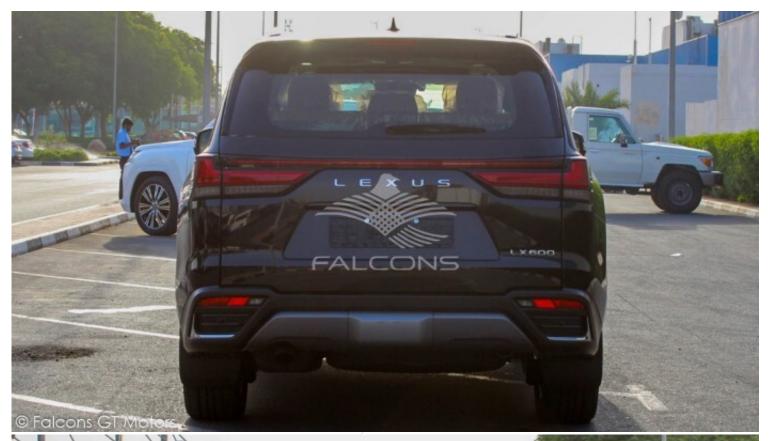

## Lexus LX600 3.5L SIGNATURE AT 2025

| Car Details  |             |           |       |  |
|--------------|-------------|-----------|-------|--|
| Make         | Lexus       | Model     | LX600 |  |
| Туре         | Suv         | Year      | 2025  |  |
| Transmission | Automatic   | Cylinders | V6    |  |
| Fuel         | Petrol      | Code      | LX603 |  |
| Location     | UAE - Dubai | Price     | 0     |  |

## Notes

All Pictures shown are for illustration purpose only Specifications may change without prior notice.

This vehicle available in Different colors.