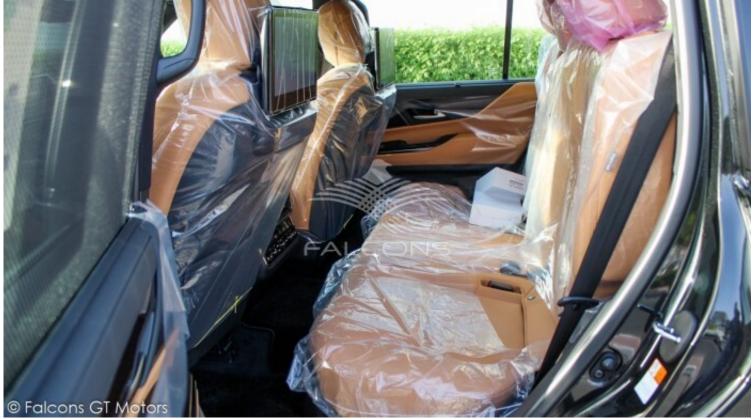

## Lexus LX600 3.5L SIGNATURE AT 2025

| Car Details  |             |           |       |  |
|--------------|-------------|-----------|-------|--|
| Make         | Lexus       | Model     | LX600 |  |
| Туре         | Suv         | Year      | 2025  |  |
| Transmission | Automatic   | Cylinders | V6    |  |
| Fuel         | Petrol      | Code      | LX603 |  |
| Location     | UAE - Dubai | Price     | 0     |  |

## Notes

All Pictures shown are for illustration purpose only Specifications may change without prior notice.

This vehicle available in Different colors.