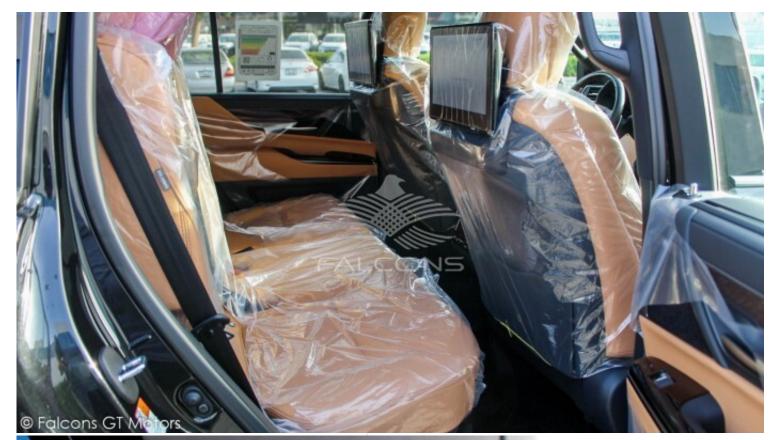

## Lexus LX600 3.5L SIGNATURE AT 2025

| Car Details  |             |           |       |  |
|--------------|-------------|-----------|-------|--|
| Make         | Lexus       | Model     | LX600 |  |
| Туре         | Suv         | Year      | 2025  |  |
| Transmission | Automatic   | Cylinders | V6    |  |
| Fuel         | Petrol      | Code      | LX603 |  |
| Location     | UAE - Dubai | Price     | 0     |  |

## Notes

All Pictures shown are for illustration purpose only Specifications may change without prior notice.

This vehicle available in Different colors.