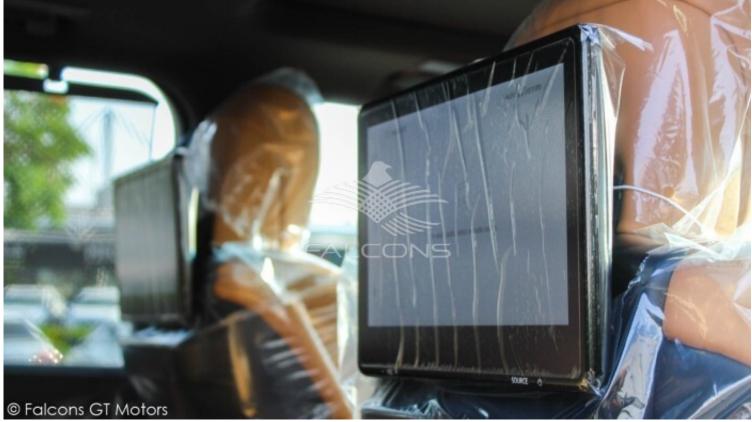

## Lexus LX600 3.5L SIGNATURE AT 2025

| Car Details  |             |           |       |  |
|--------------|-------------|-----------|-------|--|
| Make         | Lexus       | Model     | LX600 |  |
| Туре         | Suv         | Year      | 2025  |  |
| Transmission | Automatic   | Cylinders | V6    |  |
| Fuel         | Petrol      | Code      | LX603 |  |
| Location     | UAE - Dubai | Price     | 0     |  |

## Notes

All Pictures shown are for illustration purpose only Specifications may change without prior notice.

This vehicle available in Different colors.