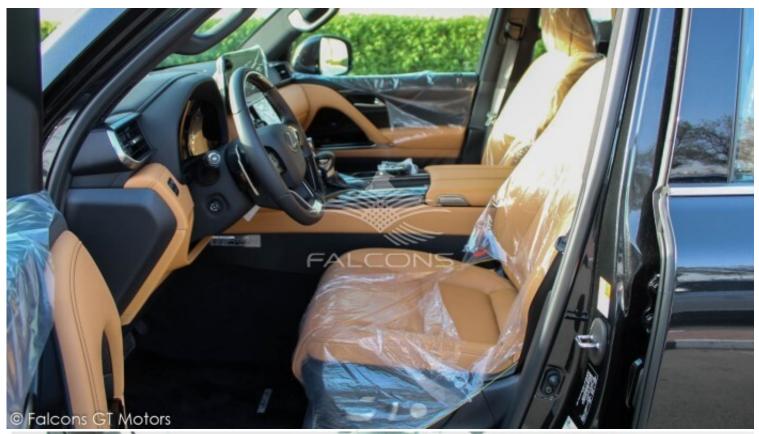

|  |
|--------------|-------------|-----------|-------|--|
| Make         | Lexus       | Model     | LX600 |  |
| Туре         | Suv         | Year      | 2025  |  |
| Transmission | Automatic   | Cylinders | V6    |  |
| Fuel         | Petrol      | Code      | LX603 |  |
| Location     | UAE - Dubai | Price     | 0     |  |

| Technical Features |      |                  |    |  |
|--------------------|------|------------------|----|--|
| Engine             | 3.5L | Dimensions mm    | -  |  |
| RpmHp Output       | -    | Terrain          | -  |  |
| Gross Weight Kg    | -    | Transmission     | AT |  |
| Tyres Size         | -    | Number Of Doors  | 5  |  |
| Fuel Tank Capacity | -    | Seating Capacity | -  |  |









© Falcons GT Motors















© Falcons GT Motors





















## Notes

All Pictures shown are for illustration purpose only Specifications may change without prior notice.

This vehicle available in Different colors.