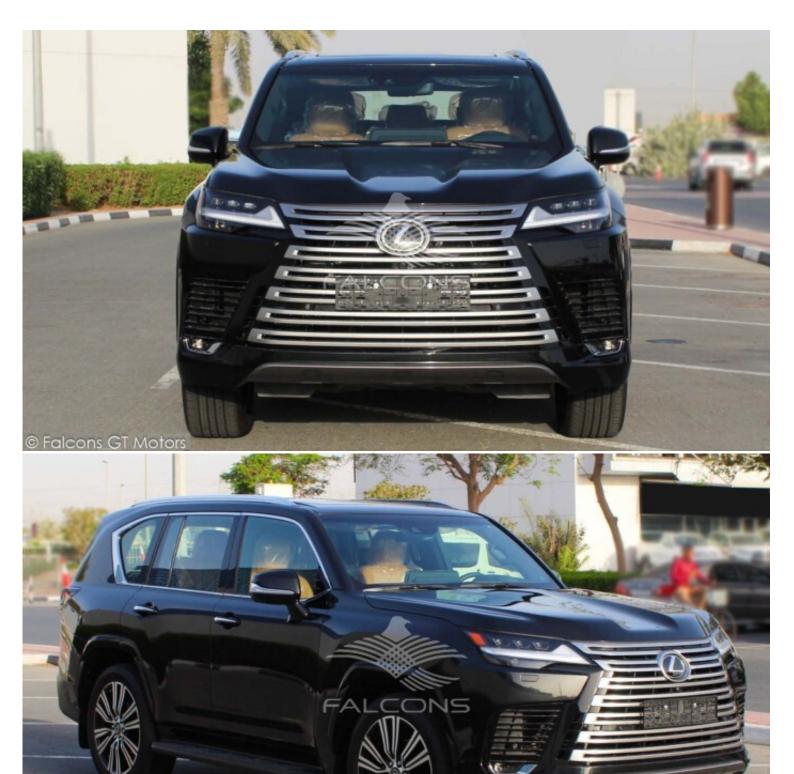

## Lexus LX600 3.5L SIGNATURE AT 2025

| Car Details  |             |           |       |  |
|--------------|-------------|-----------|-------|--|
| Make         | Lexus       | Model     | LX600 |  |
| Туре         | Suv         | Year      | 2025  |  |
| Transmission | Automatic   | Cylinders | V6    |  |
| Fuel         | Petrol      | Code      | LX603 |  |
| Location     | UAE - Dubai | Price     | 0     |  |

© Falcons GT Motors

© Falcons GT Motors

## Notes

All Pictures shown are for illustration purpose only Specifications may change without prior notice.

This vehicle available in Different colors.