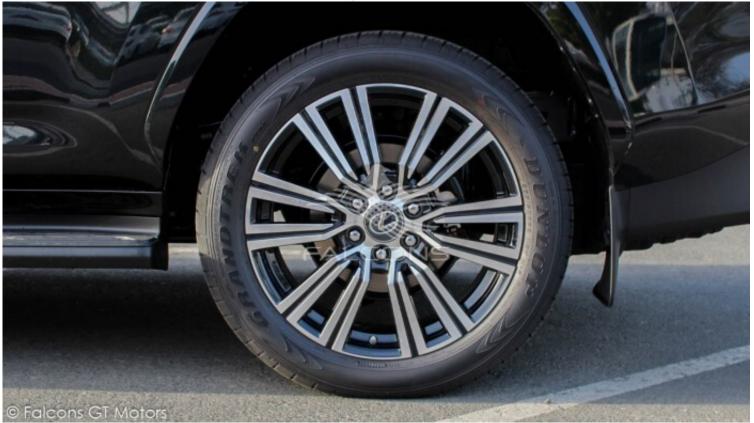

|           |       |  |
|--------------|-------------|-----------|-------|--|
| Make         | Lexus       | Model     | LX600 |  |
| Туре         | Suv         | Year      | 2025  |  |
| Transmission | Automatic   | Cylinders | V6    |  |
| Fuel         | Petrol      | Code      | LX603 |  |
| Location     | UAE - Dubai | Price     | 0     |  |

| Technical Features |      |                  |    |  |
|--------------------|------|------------------|----|--|
| Engine             | 3.5L | Dimensions mm    | -  |  |
| RpmHp Output       | -    | Terrain          | -  |  |
| Gross Weight Kg    | -    | Transmission     | AT |  |
| Tyres Size         | -    | Number Of Doors  | 5  |  |
| Fuel Tank Capacity | -    | Seating Capacity | -  |  |









© Falcons GT Motors















© Falcons GT Motors





















## Notes

All Pictures shown are for illustration purpose only Specifications may change without prior notice.

This vehicle available in Different colors.