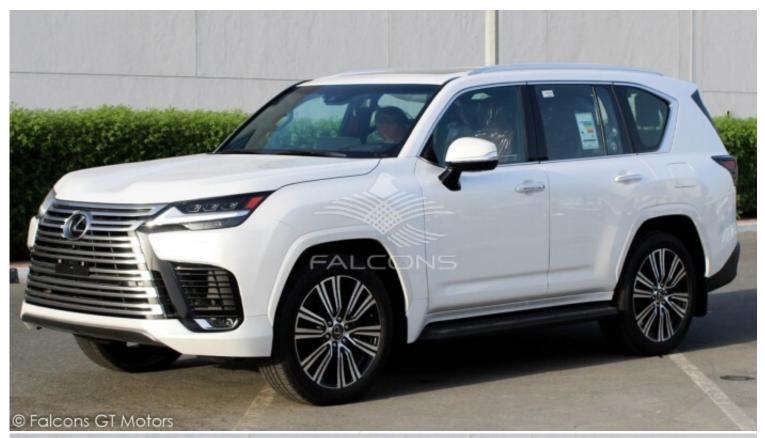

## Lexus LX600 3.5L SIGNATURE AT 2025

| Car Details  |             |           |       |  |
|--------------|-------------|-----------|-------|--|
| Make         | Lexus       | Model     | LX600 |  |
| Туре         | Suv         | Year      | 2025  |  |
| Transmission | Automatic   | Cylinders | V6    |  |
| Fuel         | Petrol      | Code      | LX603 |  |
| Location     | UAE - Dubai | Price     | 0     |  |

© Falcons GT Motors

© Falcons GT Motors

## Notes

All Pictures shown are for illustration purpose only Specifications may change without prior notice.

This vehicle available in Different colors.