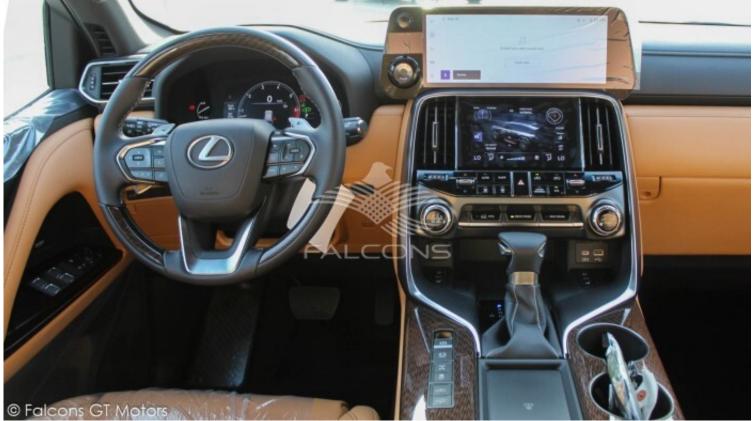

## Lexus LX600 3.5L SIGNATURE AT 2025

| Car Details  |             |           |       |  |
|--------------|-------------|-----------|-------|--|
| Make         | Lexus       | Model     | LX600 |  |
| Туре         | Suv         | Year      | 2025  |  |
| Transmission | Automatic   | Cylinders | V6    |  |
| Fuel         | Petrol      | Code      | LX603 |  |
| Location     | UAE - Dubai | Price     | 0     |  |

| Technical Features |      |                  |    |  |
|--------------------|------|------------------|----|--|
| Engine             | 3.5L | Dimensions mm    | -  |  |
| RpmHp Output       | -    | Terrain          | -  |  |
| Gross Weight Kg    | -    | Transmission     | AT |  |
| Tyres Size         | -    | Number Of Doors  | 5  |  |
| Fuel Tank Capacity | -    | Seating Capacity | -  |  |

## Notes

All Pictures shown are for illustration purpose only Specifications may change without prior notice.

This vehicle available in Different colors.