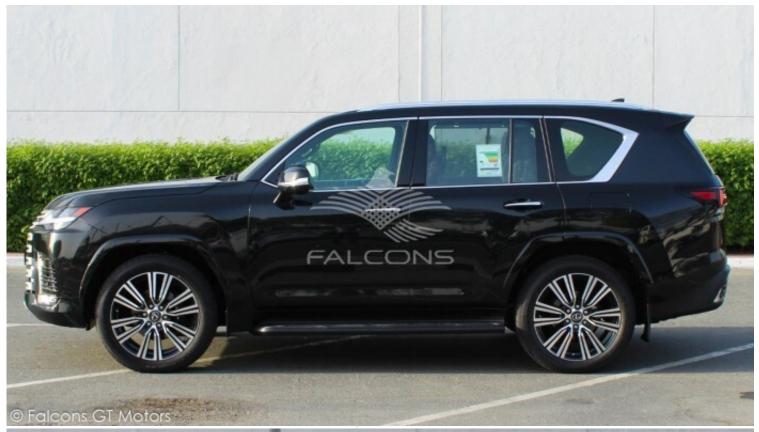

## Lexus LX600 3.5L SIGNATURE AT 2025

| Car Details  |             |           |       |  |
|--------------|-------------|-----------|-------|--|
| Make         | Lexus       | Model     | LX600 |  |
| Туре         | Suv         | Year      | 2025  |  |
| Transmission | Automatic   | Cylinders | V6    |  |
| Fuel         | Petrol      | Code      | LX603 |  |
| Location     | UAE - Dubai | Price     | 0     |  |

## Notes

All Pictures shown are for illustration purpose only Specifications may change without prior notice.

This vehicle available in Different colors.