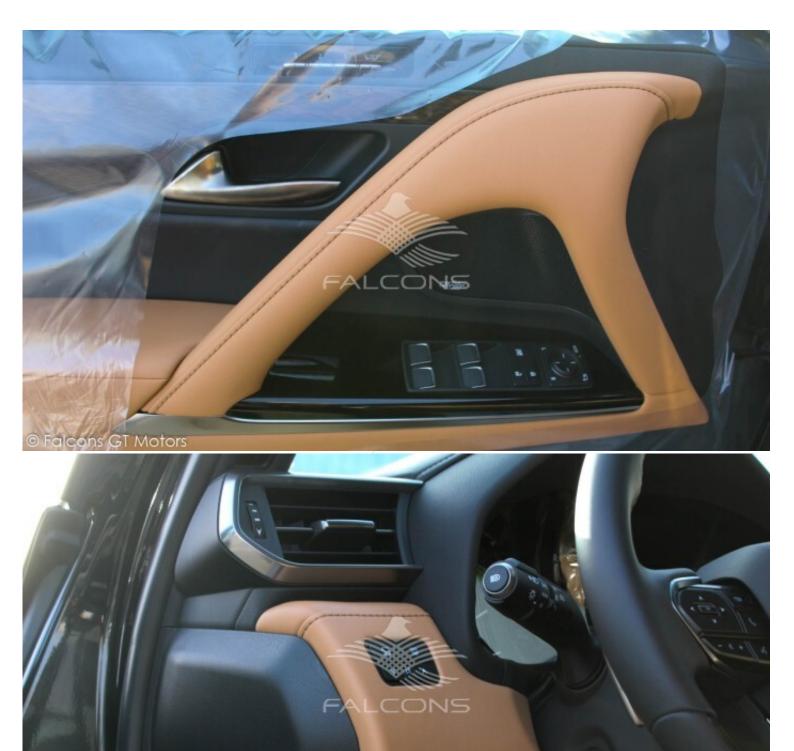

|           |       |  |
|--------------|-------------|-----------|-------|--|
| Make         | Lexus       | Model     | LX600 |  |
| Туре         | Suv         | Year      | 2025  |  |
| Transmission | Automatic   | Cylinders | V6    |  |
| Fuel         | Petrol      | Code      | LX603 |  |
| Location     | UAE - Dubai | Price     | 0     |  |

| Technical Features |      |                  |    |  |
|--------------------|------|------------------|----|--|
| Engine             | 3.5L | Dimensions mm    | -  |  |
| RpmHp Output       | -    | Terrain          | -  |  |
| Gross Weight Kg    | -    | Transmission     | AT |  |
| Tyres Size         | -    | Number Of Doors  | 5  |  |
| Fuel Tank Capacity | -    | Seating Capacity | -  |  |









© Falcons GT Motors















© Falcons GT Motors





















## Notes

All Pictures shown are for illustration purpose only Specifications may change without prior notice.

This vehicle available in Different colors.