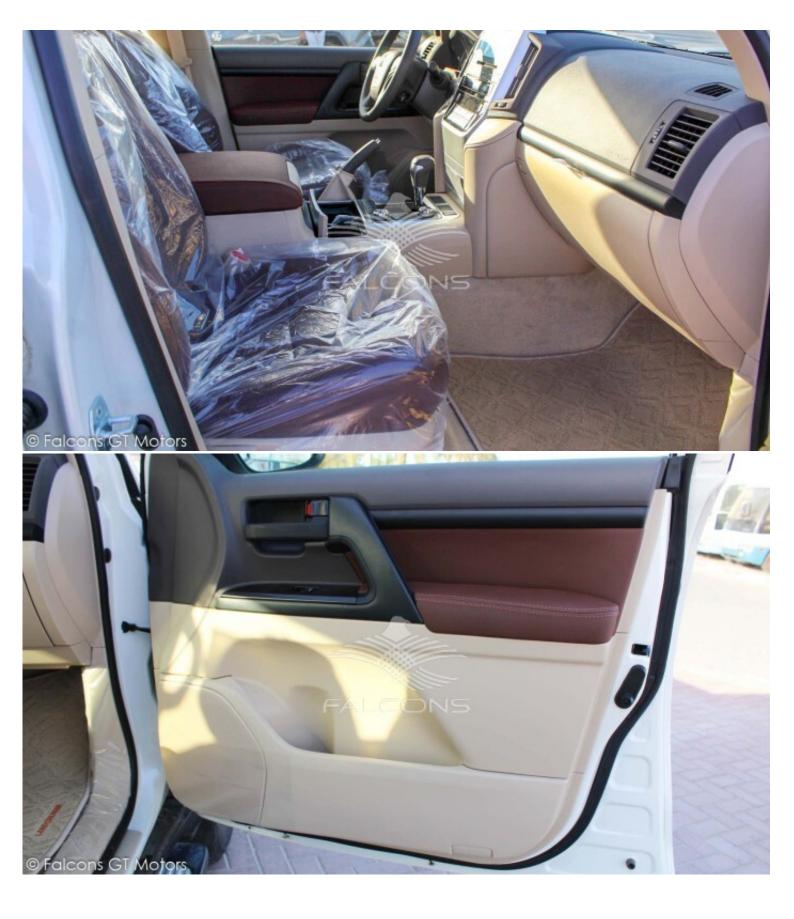

## Toyota 4.0L AT 2021 GL

| Car Details  |             |           |       |  |
|--------------|-------------|-----------|-------|--|
| Make         | Toyota      | Model     |       |  |
| Туре         | Suv         | Year      | 2021  |  |
| Transmission | Automatic   | Cylinders | V6    |  |
| Fuel         | Petrol      | Code      | 00GL5 |  |
| Location     | UAE - Dubai | Price     | 0     |  |

| Technical Features |      |                  |     |  |
|--------------------|------|------------------|-----|--|
| Engine             | 4.0L | Dimensions mm    | -   |  |
| RpmHp Output       | -    | Terrain          | -   |  |
| Gross Weight Kg    | -    | Transmission     | 5AT |  |
| Tyres Size         | -    | Number Of Doors  | 5   |  |
| Fuel Tank Capacity | -    | Seating Capacity | -   |  |