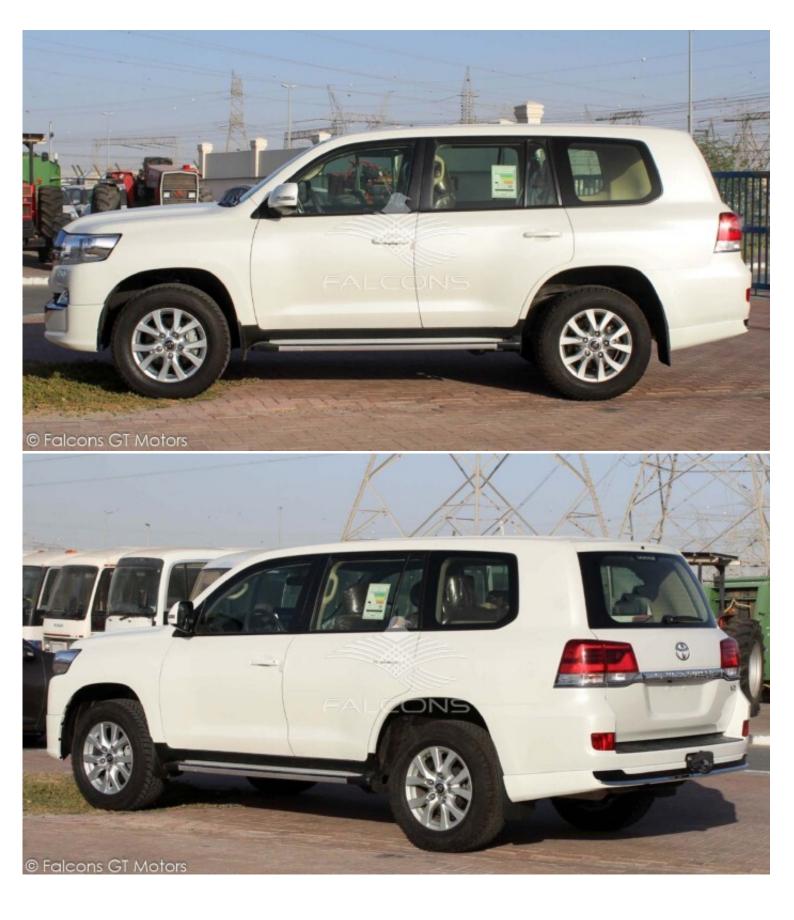

## Toyota 4.0L AT 2021 GL

| Car Details  |             |           |       |  |
|--------------|-------------|-----------|-------|--|
| Make         | Toyota      | Model     |       |  |
| Туре         | Suv         | Year      | 2021  |  |
| Transmission | Automatic   | Cylinders | V6    |  |
| Fuel         | Petrol      | Code      | 00GL5 |  |
| Location     | UAE - Dubai | Price     | 0     |  |

| Technical Features |      |                  |     |  |
|--------------------|------|------------------|-----|--|
| Engine             | 4.0L | Dimensions mm    | -   |  |
| RpmHp Output       | -    | Terrain          | -   |  |
| Gross Weight Kg    | -    | Transmission     | 5AT |  |
| Tyres Size         | -    | Number Of Doors  | 5   |  |
| Fuel Tank Capacity | -    | Seating Capacity | -   |  |