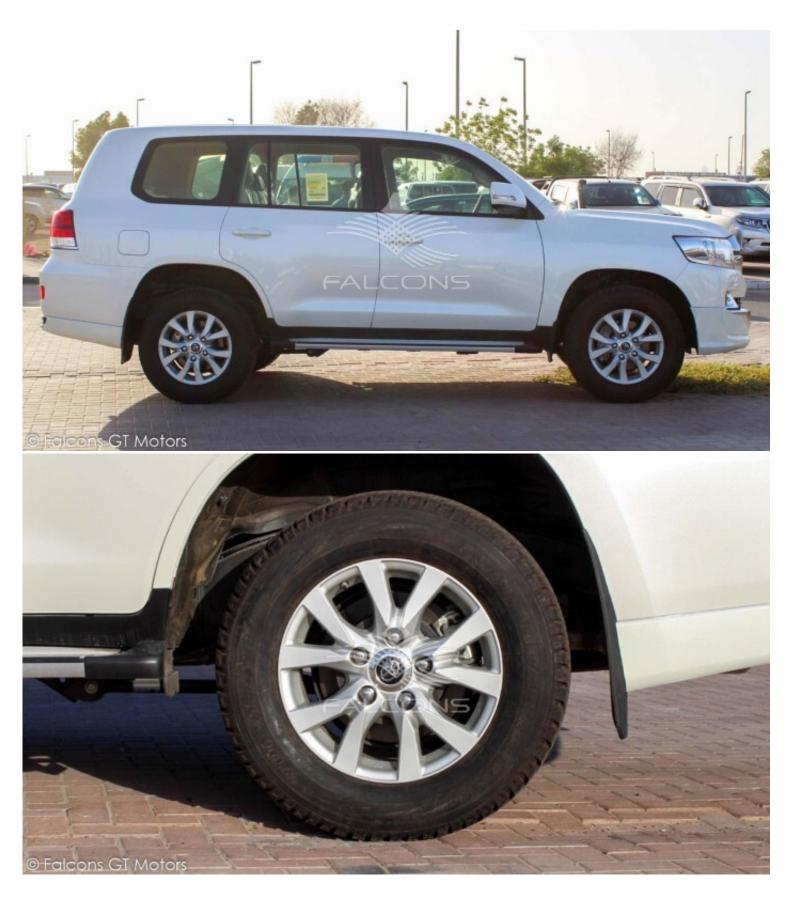

## Toyota 4.0L AT 2021 GL

| Car Details  |             |           |       |  |
|--------------|-------------|-----------|-------|--|
| Make         | Toyota      | Model     |       |  |
| Туре         | Suv         | Year      | 2021  |  |
| Transmission | Automatic   | Cylinders | V6    |  |
| Fuel         | Petrol      | Code      | 00GL5 |  |
| Location     | UAE - Dubai | Price     | 0     |  |

Notes

All Pictures shown are for illustration purpose only Specifications may change without prior notice.

This vehicle available in Different colors.