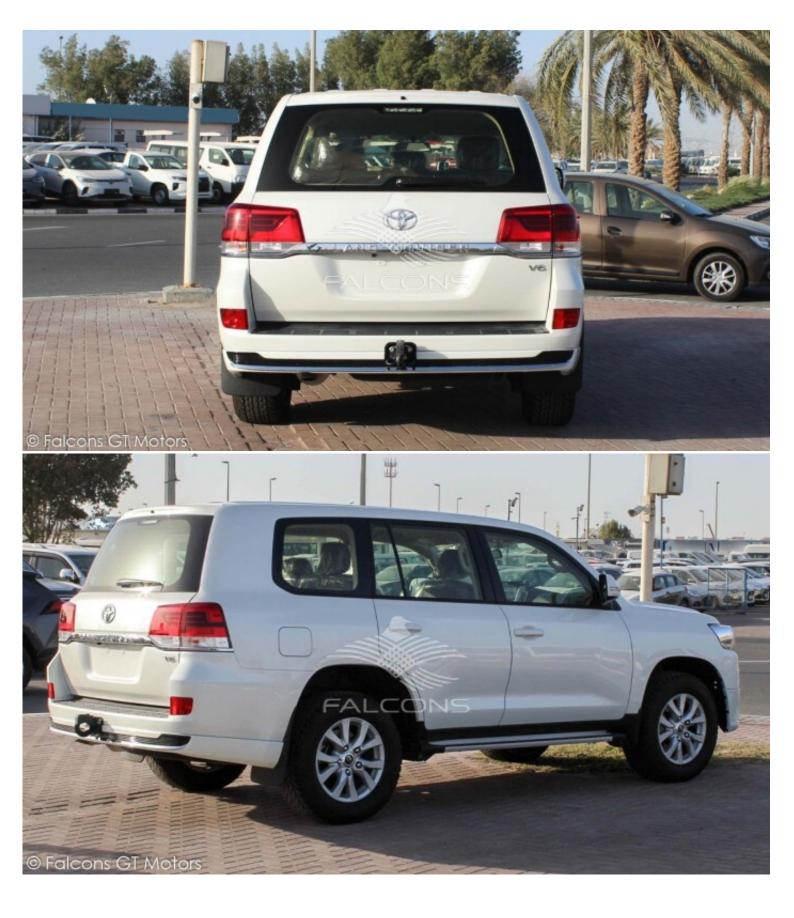

## Toyota 4.0L AT 2021 GL

| Car Details  |             |           |       |  |
|--------------|-------------|-----------|-------|--|
| Make         | Toyota      | Model     |       |  |
| Туре         | Suv         | Year      | 2021  |  |
| Transmission | Automatic   | Cylinders | V6    |  |
| Fuel         | Petrol      | Code      | 00GL5 |  |
| Location     | UAE - Dubai | Price     | 0     |  |

Notes

All Pictures shown are for illustration purpose only Specifications may change without prior notice.

This vehicle available in Different colors.