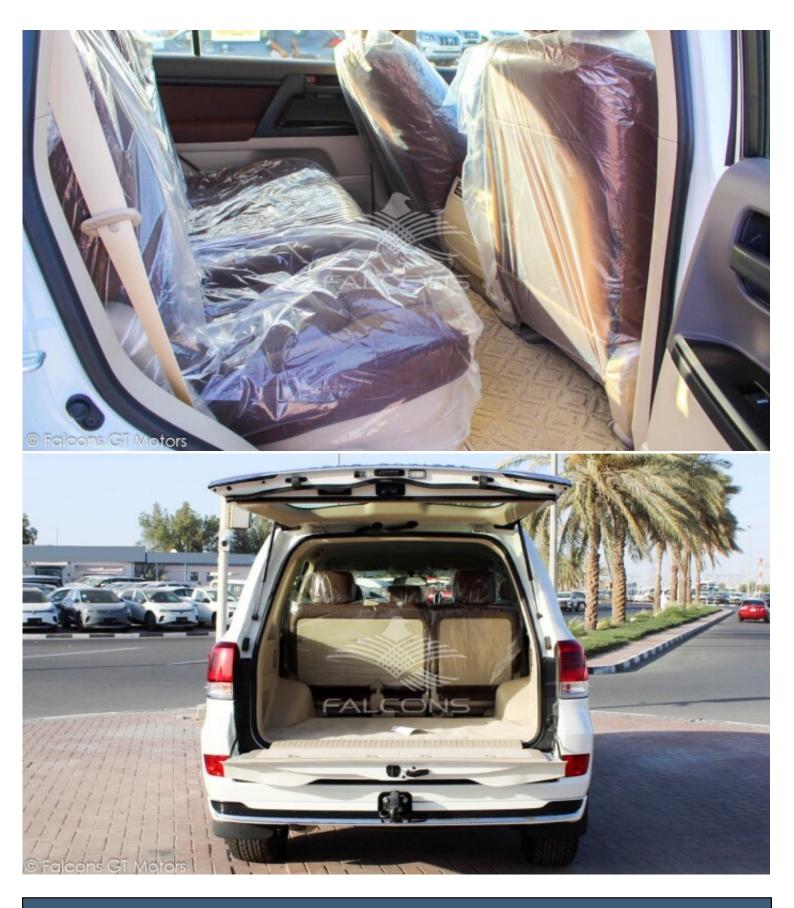

## Toyota 4.0L AT 2021 GL

| Car Details  |             |           |       |  |
|--------------|-------------|-----------|-------|--|
| Make         | Toyota      | Model     |       |  |
| Туре         | Suv         | Year      | 2021  |  |
| Transmission | Automatic   | Cylinders | V6    |  |
| Fuel         | Petrol      | Code      | 00GL5 |  |
| Location     | UAE - Dubai | Price     | 0     |  |

| Technical Features |      |                  |     |  |
|--------------------|------|------------------|-----|--|
| Engine             | 4.0L | Dimensions mm    | -   |  |
| RpmHp Output       | -    | Terrain          | -   |  |
| Gross Weight Kg    | -    | Transmission     | 5AT |  |
| Tyres Size         | -    | Number Of Doors  | 5   |  |
| Fuel Tank Capacity | -    | Seating Capacity | -   |  |