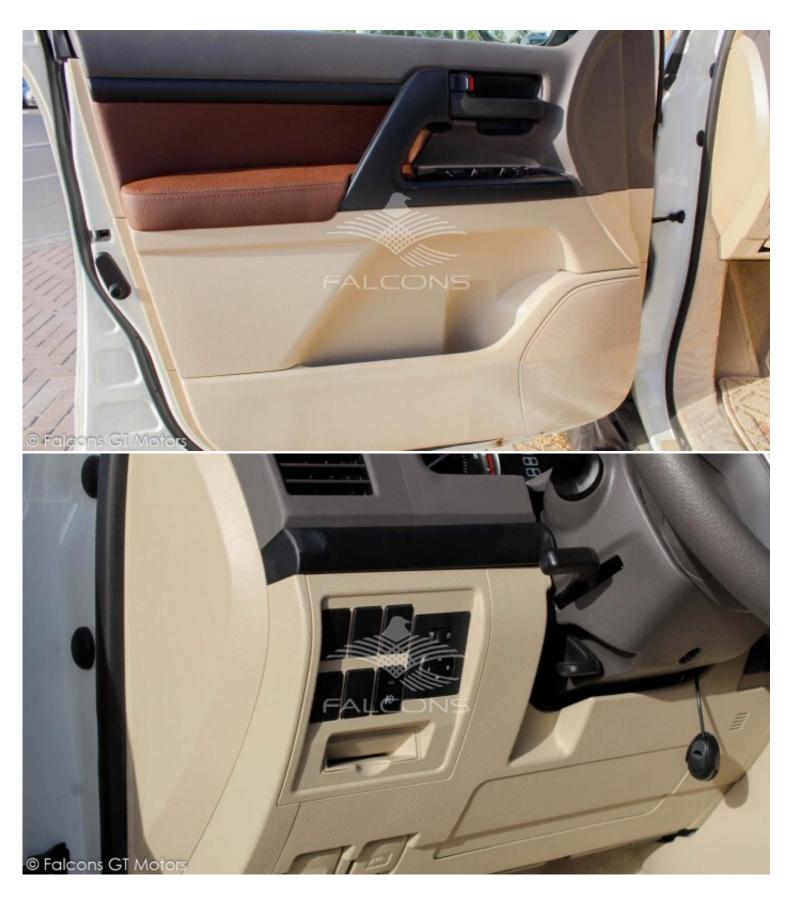

## Toyota 4.0L AT 2021 GL

| Car Details  |             |           |       |  |
|--------------|-------------|-----------|-------|--|
| Make         | Toyota      | Model     |       |  |
| Туре         | Suv         | Year      | 2021  |  |
| Transmission | Automatic   | Cylinders | V6    |  |
| Fuel         | Petrol      | Code      | 00GL5 |  |
| Location     | UAE - Dubai | Price     | 0     |  |

Notes

All Pictures shown are for illustration purpose only Specifications may change without prior notice.

This vehicle available in Different colors.