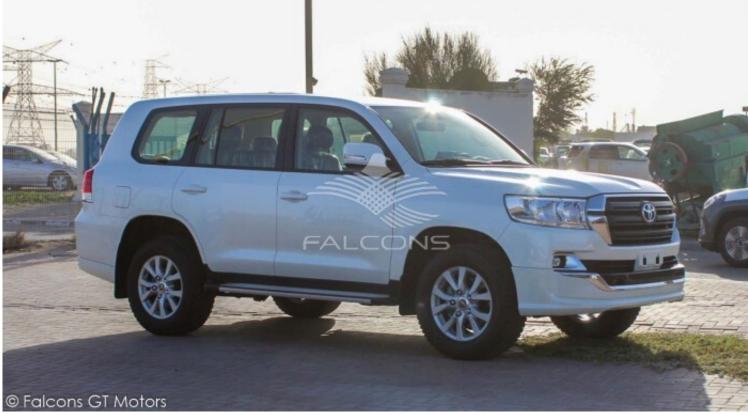

## Toyota 4.0L AT 2021 GL

| Car Details  |             |           |       |  |
|--------------|-------------|-----------|-------|--|
| Make         | Toyota      | Model     |       |  |
| Туре         | Suv         | Year      | 2021  |  |
| Transmission | Automatic   | Cylinders | V6    |  |
| Fuel         | Petrol      | Code      | 00GL5 |  |
| Location     | UAE - Dubai | Price     | 0     |  |

| Technical Features |      |                  |     |  |
|--------------------|------|------------------|-----|--|
| Engine             | 4.0L | Dimensions mm    | -   |  |
| RpmHp Output       | -    | Terrain          | -   |  |
| Gross Weight Kg    | -    | Transmission     | 5AT |  |
| Tyres Size         | -    | Number Of Doors  | 5   |  |
| Fuel Tank Capacity | -    | Seating Capacity | -   |  |