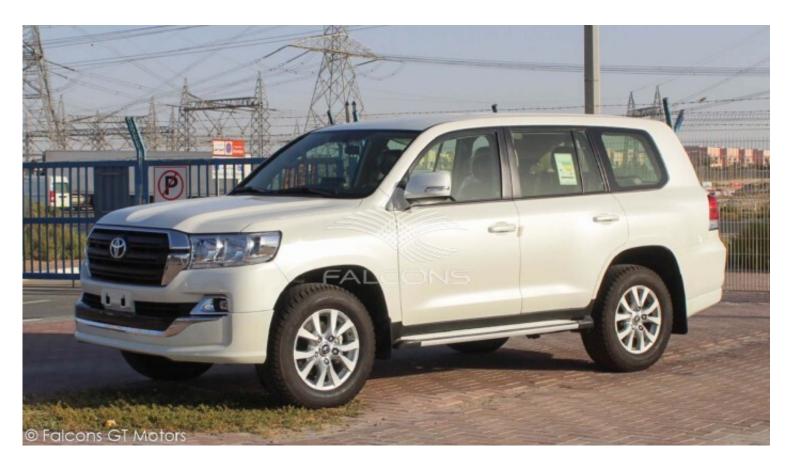

## Toyota 4.0L AT 2021 GL

| Car Details  |             |           |       |  |
|--------------|-------------|-----------|-------|--|
| Make         | Toyota      | Model     |       |  |
| Туре         | Suv         | Year      | 2021  |  |
| Transmission | Automatic   | Cylinders | V6    |  |
| Fuel         | Petrol      | Code      | 00GL5 |  |
| Location     | UAE - Dubai | Price     | 0     |  |

| Technical Features |      |                  |     |  |
|--------------------|------|------------------|-----|--|
| Engine             | 4.0L | Dimensions mm    | -   |  |
| RpmHp Output       | -    | Terrain          | -   |  |
| Gross Weight Kg    | -    | Transmission     | 5AT |  |
| Tyres Size         | -    | Number Of Doors  | 5   |  |
| Fuel Tank Capacity | -    | Seating Capacity | -   |  |