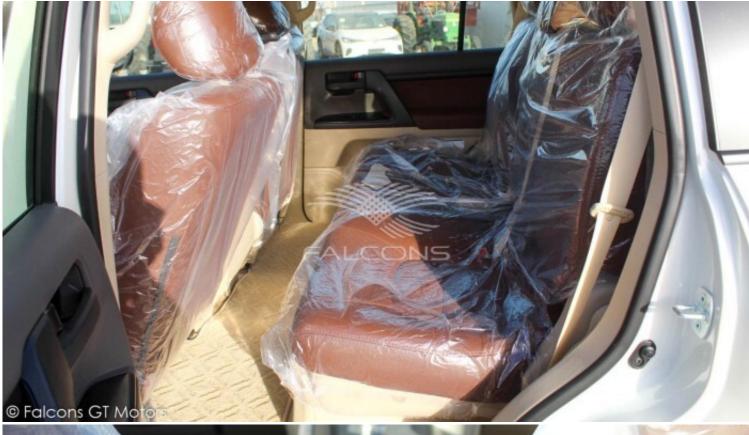

## Toyota 4.0L AT 2021 GL

| Car Details  |             |           |       |  |
|--------------|-------------|-----------|-------|--|
| Make         | Toyota      | Model     |       |  |
| Туре         | Suv         | Year      | 2021  |  |
| Transmission | Automatic   | Cylinders | V6    |  |
| Fuel         | Petrol      | Code      | 00GL5 |  |
| Location     | UAE - Dubai | Price     | 0     |  |

| Technical Features |      |                  |     |  |
|--------------------|------|------------------|-----|--|
| Engine             | 4.0L | Dimensions mm    | -   |  |
| RpmHp Output       | -    | Terrain          | -   |  |
| Gross Weight Kg    | -    | Transmission     | 5AT |  |
| Tyres Size         | -    | Number Of Doors  | 5   |  |
| Fuel Tank Capacity | -    | Seating Capacity | -   |  |