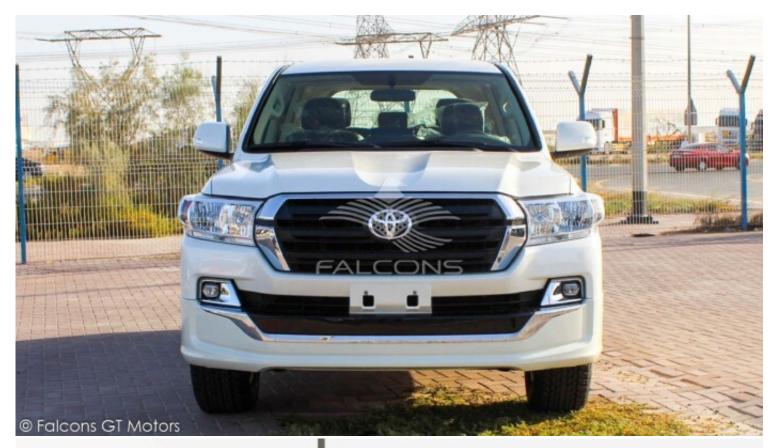

## Toyota 4.0L AT 2021 GL

| Car Details  |             |           |       |  |
|--------------|-------------|-----------|-------|--|
| Make         | Toyota      | Model     |       |  |
| Туре         | Suv         | Year      | 2021  |  |
| Transmission | Automatic   | Cylinders | V6    |  |
| Fuel         | Petrol      | Code      | 00GL5 |  |
| Location     | UAE - Dubai | Price     | 0     |  |

| Technical Features |      |                  |     |  |
|--------------------|------|------------------|-----|--|
| Engine             | 4.0L | Dimensions mm    | -   |  |
| RpmHp Output       | -    | Terrain          | -   |  |
| Gross Weight Kg    | -    | Transmission     | 5AT |  |
| Tyres Size         | -    | Number Of Doors  | 5   |  |
| Fuel Tank Capacity | -    | Seating Capacity | -   |  |