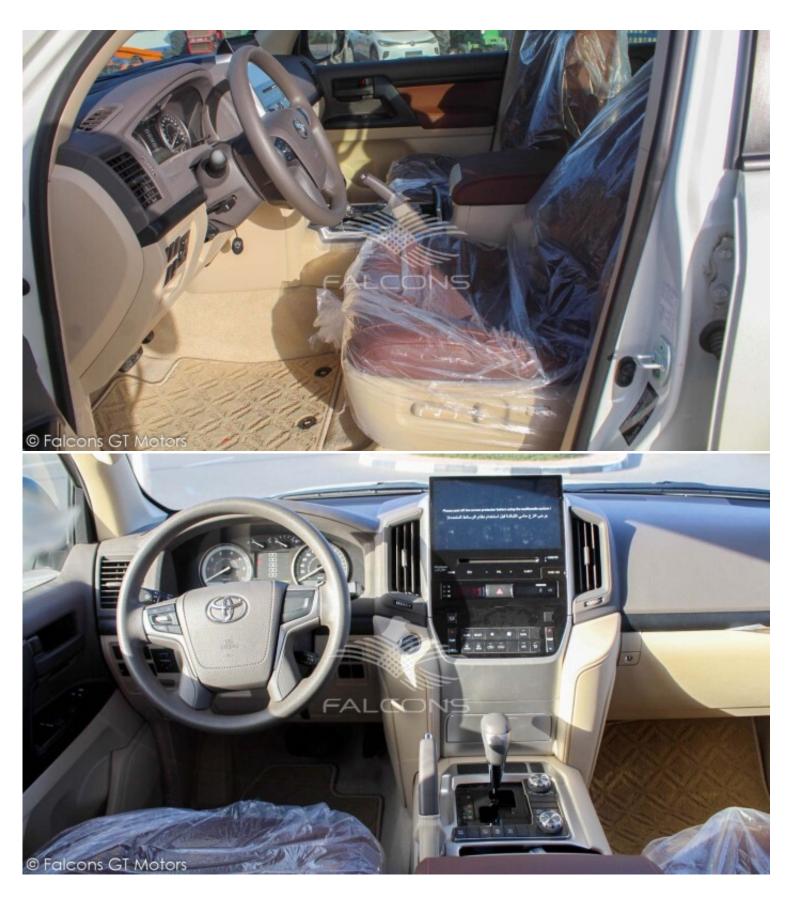

## Toyota 4.0L AT 2021 GL

| Car Details  |             |           |       |  |
|--------------|-------------|-----------|-------|--|
| Make         | Toyota      | Model     |       |  |
| Туре         | Suv         | Year      | 2021  |  |
| Transmission | Automatic   | Cylinders | V6    |  |
| Fuel         | Petrol      | Code      | 00GL5 |  |
| Location     | UAE - Dubai | Price     | 0     |  |

Notes

All Pictures shown are for illustration purpose only Specifications may change without prior notice.

This vehicle available in Different colors.