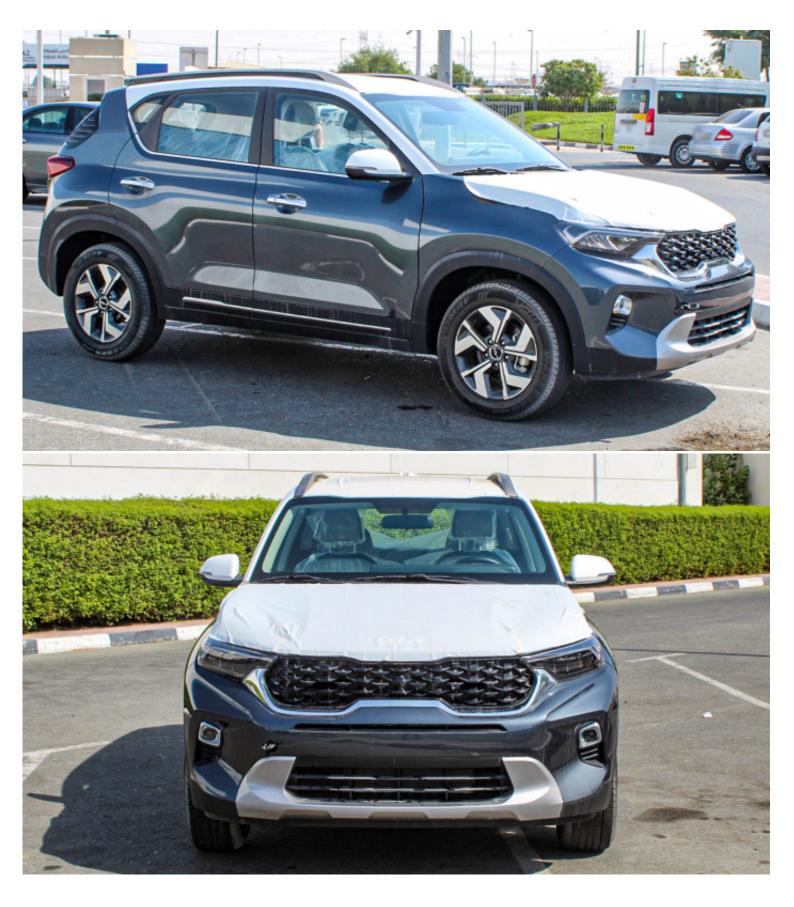

## Kia SONET 1.5L SRF AT

| Car Details  |             |           |       |  |
|--------------|-------------|-----------|-------|--|
| Make         | Kia         | Model     | SONET |  |
| Туре         | Suv         | Year      | 2023  |  |
| Transmission | Automatic   | Cylinders | V4    |  |
| Fuel         | Petrol      | Code      | SON04 |  |
| Location     | UAE - Dubai | Price     | 0     |  |

## Notes

All Pictures shown are for illustration purpose only Specifications may change without prior notice.

This vehicle available in Different colors