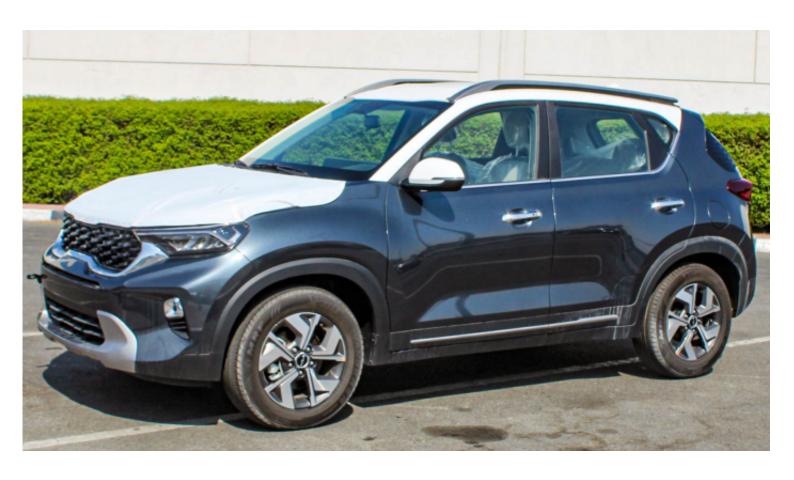

## Kia SONET 1.5L SRF AT

| Car Details  |             |           |       |  |
|--------------|-------------|-----------|-------|--|
| Make         | Kia         | Model     | SONET |  |
| Туре         | Suv         | Year      | 2023  |  |
| Transmission | Automatic   | Cylinders | V4    |  |
| Fuel         | Petrol      | Code      | SON04 |  |
| Location     | UAE - Dubai | Price     | 0     |  |

## Notes

All Pictures shown are for illustration purpose only Specifications may change without prior notice.

This vehicle available in Different colors