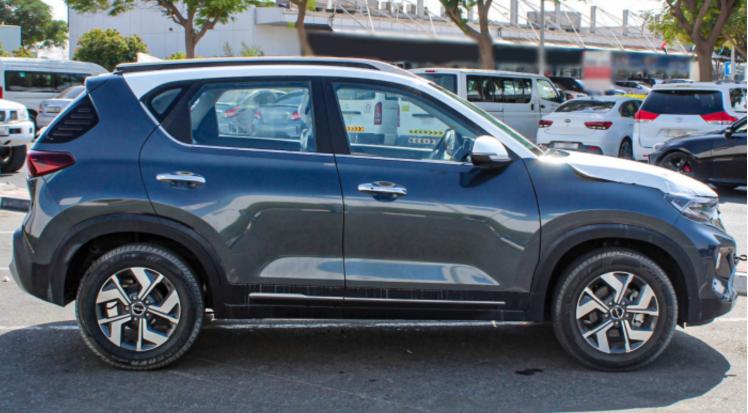

## Kia SONET 1.5L SRF AT

| Car Details  |             |           |       |  |
|--------------|-------------|-----------|-------|--|
| Make         | Kia         | Model     | SONET |  |
| Туре         | Suv         | Year      | 2023  |  |
| Transmission | Automatic   | Cylinders | V4    |  |
| Fuel         | Petrol      | Code      | SON04 |  |
| Location     | UAE - Dubai | Price     | 0     |  |

## Notes

All Pictures shown are for illustration purpose only Specifications may change without prior notice.

This vehicle available in Different colors