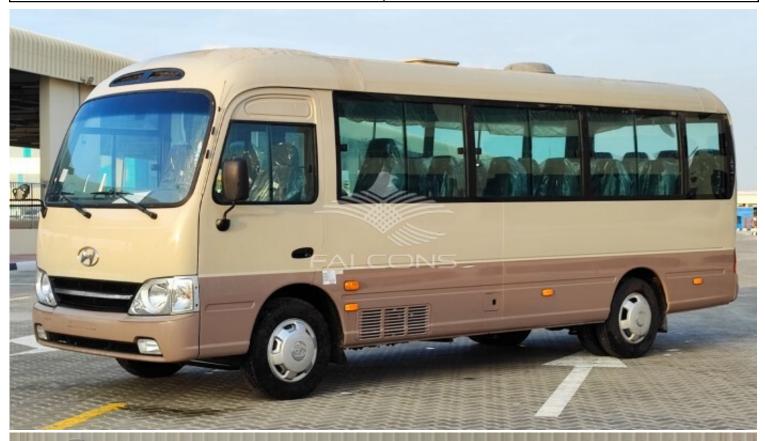

## Hyundai COUNTY 3.9L bus 29 Seater D MT

| Car Details  |             |           |        |  |
|--------------|-------------|-----------|--------|--|
| Make         | Hyundai     | Model     | COUNTY |  |
| Туре         | Buses-vans  | Year      | 2021   |  |
| Transmission | Manual      | Cylinders | V4     |  |
| Fuel         | Diesel      | Code      | HC001  |  |
| Location     | UAE - Dubai | Price     | 0      |  |

| Technical Features |                                           |                |         |  |
|--------------------|-------------------------------------------|----------------|---------|--|
| Transmission       | 5-speed manual, either 100 + reverse gear | Liter capacity | 3907 cm |  |
| Power              | 140 HP                                    | Torque         | 372 Nm  |  |
| Fuel tank          | 95 ltrs                                   | -              | -       |  |