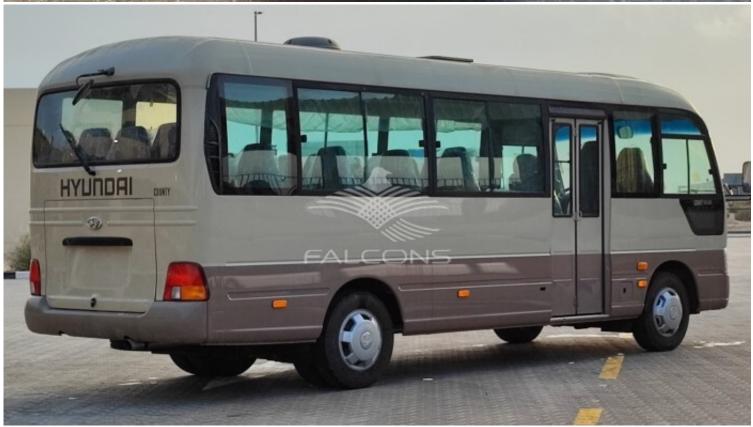

## Hyundai COUNTY 3.9L bus 29 Seater D MT

| Car Details  |             |           |        |  |
|--------------|-------------|-----------|--------|--|
| Make         | Hyundai     | Model     | COUNTY |  |
| Туре         | Buses-vans  | Year      | 2021   |  |
| Transmission | Manual      | Cylinders | V4     |  |
| Fuel         | Diesel      | Code      | HC001  |  |
| Location     | UAE - Dubai | Price     | 0      |  |

| Interior Features                                             |                                                                            |  |
|---------------------------------------------------------------|----------------------------------------------------------------------------|--|
| Power steering                                                | Speedometer                                                                |  |
| Oil pressure gauge                                            | fuel meter                                                                 |  |
| Couric lift                                                   | 6 tires + full spare tire with rim size (7.0016-123)                       |  |
| 28 seats + 1 driver's seat                                    | Driver's seat (adjustable and tiltable)                                    |  |
| Luxurious vinyl type upholstery                               | Seat belts for every passenger                                             |  |
| Cooling and ventilation                                       | Central cold air conditioning, tropical specifications for hot areas, with |  |
|                                                               | ceiling openings for ventilation                                           |  |
| Front Vents : Front vents provide a healthy atmosphere        | Safety glass for all passengers B - sliding side windows - transparent     |  |
|                                                               | white color                                                                |  |
| Driver safety belt + airbag                                   | Luxurious vinyl type seat upholstery                                       |  |
| Front sunshade for the driver                                 | 2 Side mirrors                                                             |  |
| Salon mirror                                                  | Radio cassette                                                             |  |
| Complete insulation of the engine room against sound and heat | Drawer for papers : a drawer in the front to store everything needed by    |  |
|                                                               | the driver                                                                 |  |
| Sunroof                                                       | Air Filter: Heavy duty air purifier with specs suitable for tropical and   |  |
|                                                               | dusty areas                                                                |  |