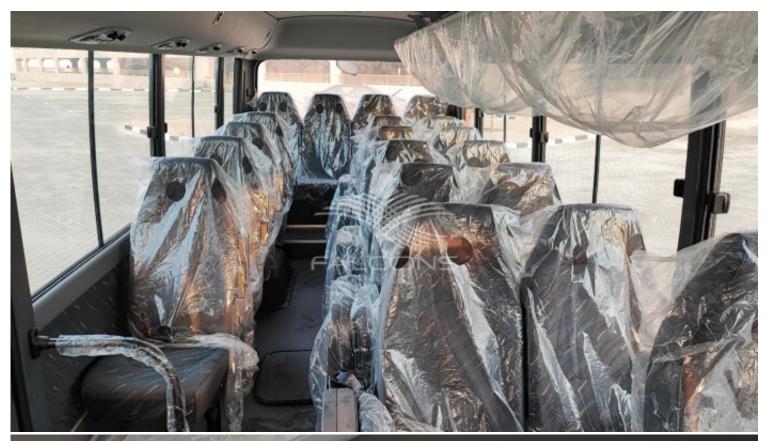

| Interior Features                                             |                                                                            |  |
|---------------------------------------------------------------|----------------------------------------------------------------------------|--|
| Power steering                                                | Speedometer                                                                |  |
| Oil pressure gauge                                            | fuel meter                                                                 |  |
| Couric lift                                                   | 6 tires + full spare tire with rim size (7.0016-123)                       |  |
| 28 seats + 1 driver's seat                                    | Driver's seat (adjustable and tiltable)                                    |  |
| Luxurious vinyl type upholstery                               | Seat belts for every passenger                                             |  |
| Cooling and ventilation                                       | Central cold air conditioning, tropical specifications for hot areas, with |  |
|                                                               | ceiling openings for ventilation                                           |  |
| Front Vents : Front vents provide a healthy atmosphere        | Safety glass for all passengers B - sliding side windows - transparent     |  |
|                                                               | white color                                                                |  |
| Driver safety belt + airbag                                   | Luxurious vinyl type seat upholstery                                       |  |
| Front sunshade for the driver                                 | 2 Side mirrors                                                             |  |
| Salon mirror                                                  | Radio cassette                                                             |  |
| Complete insulation of the engine room against sound and heat | Drawer for papers : a drawer in the front to store everything needed by    |  |
|                                                               | the driver                                                                 |  |
| Sunroof                                                       | Air Filter: Heavy duty air purifier with specs suitable for tropical and   |  |
|                                                               | dusty areas                                                                |  |