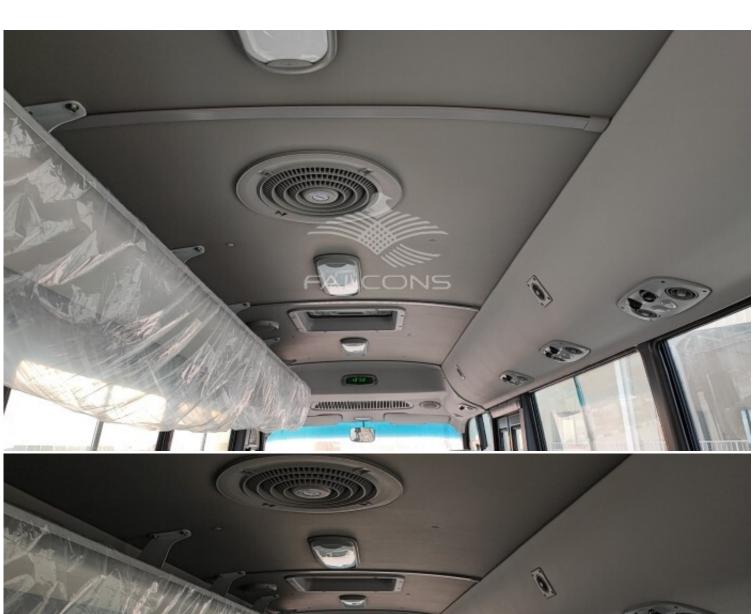

| Interior Features                                             |                                                                            |  |
|---------------------------------------------------------------|----------------------------------------------------------------------------|--|
| Power steering                                                | Speedometer                                                                |  |
| Oil pressure gauge                                            | fuel meter                                                                 |  |
| Couric lift                                                   | 6 tires + full spare tire with rim size (7.0016-123)                       |  |
| 28 seats + 1 driver's seat                                    | Driver's seat (adjustable and tiltable)                                    |  |
| Luxurious vinyl type upholstery                               | Seat belts for every passenger                                             |  |
| Cooling and ventilation                                       | Central cold air conditioning, tropical specifications for hot areas, with |  |
|                                                               | ceiling openings for ventilation                                           |  |
| Front Vents : Front vents provide a healthy atmosphere        | Safety glass for all passengers B - sliding side windows - transparent     |  |
|                                                               | white color                                                                |  |
| Driver safety belt + airbag                                   | Luxurious vinyl type seat upholstery                                       |  |
| Front sunshade for the driver                                 | 2 Side mirrors                                                             |  |
| Salon mirror                                                  | Radio cassette                                                             |  |
| Complete insulation of the engine room against sound and heat | Drawer for papers : a drawer in the front to store everything needed by    |  |
|                                                               | the driver                                                                 |  |
| Sunroof                                                       | Air Filter: Heavy duty air purifier with specs suitable for tropical and   |  |
|                                                               | dusty areas                                                                |  |