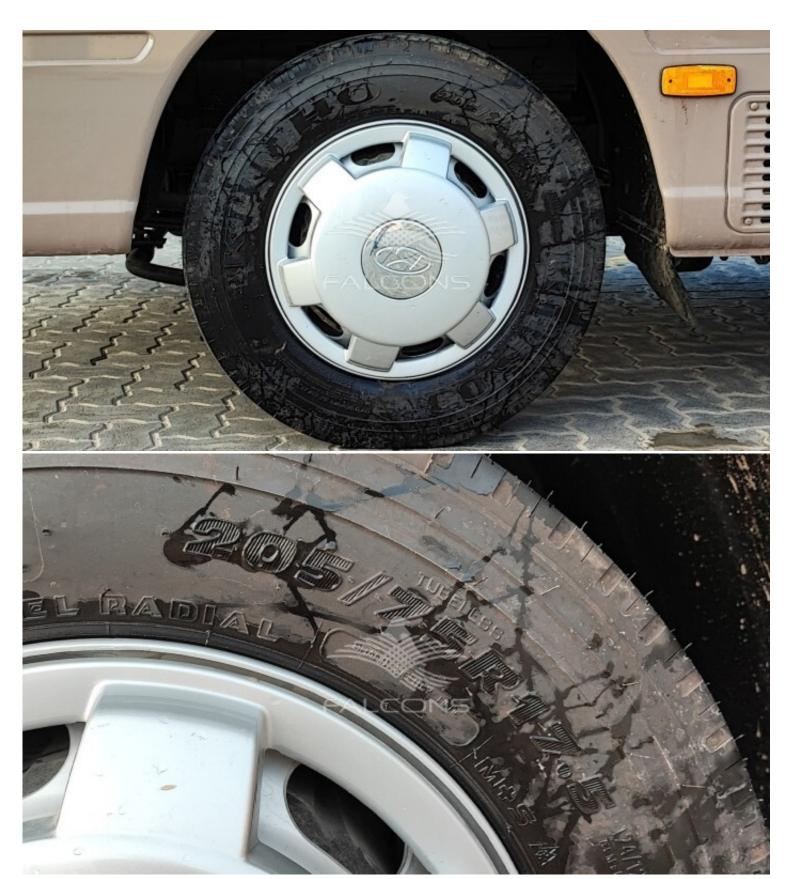

| Interior Features                                             |                                                                            |  |
|---------------------------------------------------------------|----------------------------------------------------------------------------|--|
| Power steering                                                | Speedometer                                                                |  |
| Oil pressure gauge                                            | fuel meter                                                                 |  |
| Couric lift                                                   | 6 tires + full spare tire with rim size (7.0016-123)                       |  |
| 28 seats + 1 driver's seat                                    | Driver's seat (adjustable and tiltable)                                    |  |
| Luxurious vinyl type upholstery                               | Seat belts for every passenger                                             |  |
| Cooling and ventilation                                       | Central cold air conditioning, tropical specifications for hot areas, with |  |
|                                                               | ceiling openings for ventilation                                           |  |
| Front Vents : Front vents provide a healthy atmosphere        | Safety glass for all passengers B - sliding side windows - transparent     |  |
|                                                               | white color                                                                |  |
| Driver safety belt + airbag                                   | Luxurious vinyl type seat upholstery                                       |  |
| Front sunshade for the driver                                 | 2 Side mirrors                                                             |  |
| Salon mirror                                                  | Radio cassette                                                             |  |
| Complete insulation of the engine room against sound and heat | Drawer for papers : a drawer in the front to store everything needed by    |  |
|                                                               | the driver                                                                 |  |
| Sunroof                                                       | Air Filter: Heavy duty air purifier with specs suitable for tropical and   |  |
|                                                               | dusty areas                                                                |  |