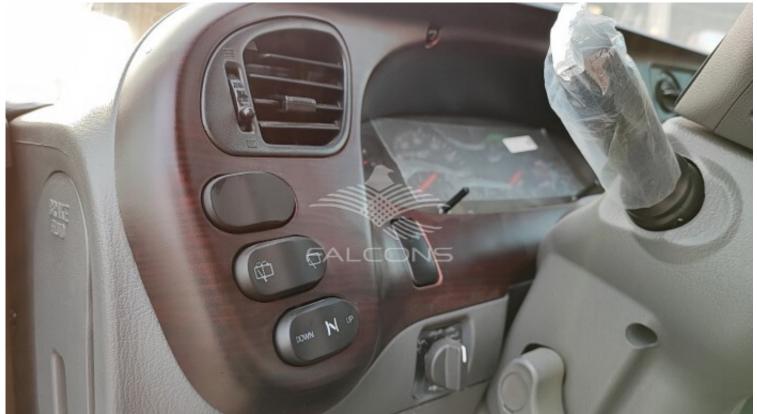

| Interior Features                                             |                                                                            |  |
|---------------------------------------------------------------|----------------------------------------------------------------------------|--|
| Power steering                                                | Speedometer                                                                |  |
| Oil pressure gauge                                            | fuel meter                                                                 |  |
| Couric lift                                                   | 6 tires + full spare tire with rim size (7.0016-123)                       |  |
| 28 seats + 1 driver's seat                                    | Driver's seat (adjustable and tiltable)                                    |  |
| Luxurious vinyl type upholstery                               | Seat belts for every passenger                                             |  |
| Cooling and ventilation                                       | Central cold air conditioning, tropical specifications for hot areas, with |  |
|                                                               | ceiling openings for ventilation                                           |  |
| Front Vents : Front vents provide a healthy atmosphere        | Safety glass for all passengers B - sliding side windows - transparent     |  |
|                                                               | white color                                                                |  |
| Driver safety belt + airbag                                   | Luxurious vinyl type seat upholstery                                       |  |
| Front sunshade for the driver                                 | 2 Side mirrors                                                             |  |
| Salon mirror                                                  | Radio cassette                                                             |  |
| Complete insulation of the engine room against sound and heat | Drawer for papers : a drawer in the front to store everything needed by    |  |
|                                                               | the driver                                                                 |  |
| Sunroof                                                       | Air Filter: Heavy duty air purifier with specs suitable for tropical and   |  |
|                                                               | dusty areas                                                                |  |