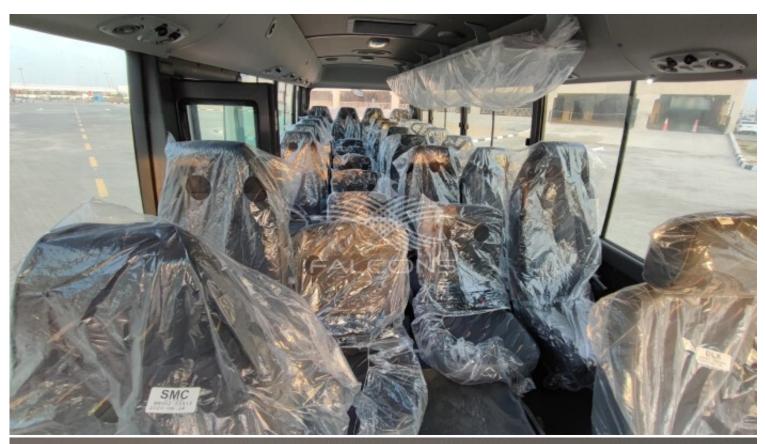

| Interior Features                                             |                                                                            |  |
|---------------------------------------------------------------|----------------------------------------------------------------------------|--|
| Power steering                                                | Speedometer                                                                |  |
| Oil pressure gauge                                            | fuel meter                                                                 |  |
| Couric lift                                                   | 6 tires + full spare tire with rim size (7.0016-123)                       |  |
| 28 seats + 1 driver's seat                                    | Driver's seat (adjustable and tiltable)                                    |  |
| Luxurious vinyl type upholstery                               | Seat belts for every passenger                                             |  |
| Cooling and ventilation                                       | Central cold air conditioning, tropical specifications for hot areas, with |  |
|                                                               | ceiling openings for ventilation                                           |  |
| Front Vents : Front vents provide a healthy atmosphere        | Safety glass for all passengers B - sliding side windows - transparent     |  |
|                                                               | white color                                                                |  |
| Driver safety belt + airbag                                   | Luxurious vinyl type seat upholstery                                       |  |
| Front sunshade for the driver                                 | 2 Side mirrors                                                             |  |
| Salon mirror                                                  | Radio cassette                                                             |  |
| Complete insulation of the engine room against sound and heat | Drawer for papers : a drawer in the front to store everything needed by    |  |
|                                                               | the driver                                                                 |  |
| Sunroof                                                       | Air Filter: Heavy duty air purifier with specs suitable for tropical and   |  |
|                                                               | dusty areas                                                                |  |