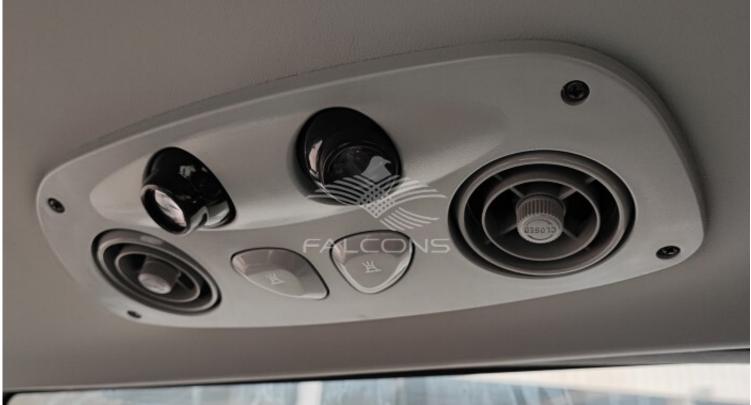

| Interior Features                                             |                                                                            |  |
|---------------------------------------------------------------|----------------------------------------------------------------------------|--|
| Power steering                                                | Speedometer                                                                |  |
| Oil pressure gauge                                            | fuel meter                                                                 |  |
| Couric lift                                                   | 6 tires + full spare tire with rim size (7.0016-123)                       |  |
| 28 seats + 1 driver's seat                                    | Driver's seat (adjustable and tiltable)                                    |  |
| Luxurious vinyl type upholstery                               | Seat belts for every passenger                                             |  |
| Cooling and ventilation                                       | Central cold air conditioning, tropical specifications for hot areas, with |  |
|                                                               | ceiling openings for ventilation                                           |  |
| Front Vents : Front vents provide a healthy atmosphere        | Safety glass for all passengers B - sliding side windows - transparent     |  |
|                                                               | white color                                                                |  |
| Driver safety belt + airbag                                   | Luxurious vinyl type seat upholstery                                       |  |
| Front sunshade for the driver                                 | 2 Side mirrors                                                             |  |
| Salon mirror                                                  | Radio cassette                                                             |  |
| Complete insulation of the engine room against sound and heat | Drawer for papers : a drawer in the front to store everything needed by    |  |
|                                                               | the driver                                                                 |  |
| Sunroof                                                       | Air Filter: Heavy duty air purifier with specs suitable for tropical and   |  |
|                                                               | dusty areas                                                                |  |