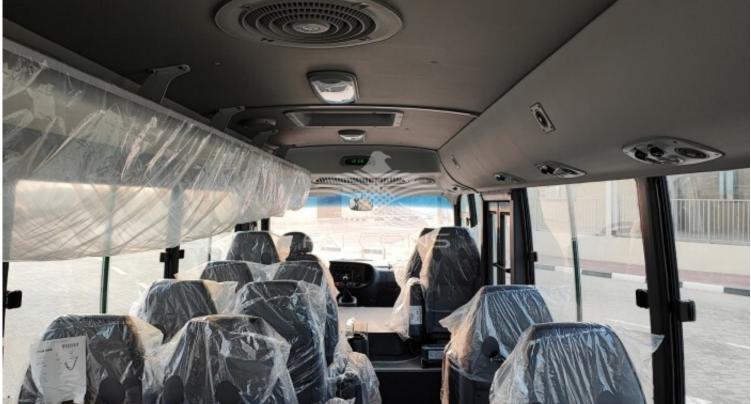

| Interior Features                                             |                                                                            |  |
|---------------------------------------------------------------|----------------------------------------------------------------------------|--|
| Power steering                                                | Speedometer                                                                |  |
| Oil pressure gauge                                            | fuel meter                                                                 |  |
| Couric lift                                                   | 6 tires + full spare tire with rim size (7.0016-123)                       |  |
| 28 seats + 1 driver's seat                                    | Driver's seat (adjustable and tiltable)                                    |  |
| Luxurious vinyl type upholstery                               | Seat belts for every passenger                                             |  |
| Cooling and ventilation                                       | Central cold air conditioning, tropical specifications for hot areas, with |  |
|                                                               | ceiling openings for ventilation                                           |  |
| Front Vents : Front vents provide a healthy atmosphere        | Safety glass for all passengers B - sliding side windows - transparent     |  |
|                                                               | white color                                                                |  |
| Driver safety belt + airbag                                   | Luxurious vinyl type seat upholstery                                       |  |
| Front sunshade for the driver                                 | 2 Side mirrors                                                             |  |
| Salon mirror                                                  | Radio cassette                                                             |  |
| Complete insulation of the engine room against sound and heat | Drawer for papers : a drawer in the front to store everything needed by    |  |
|                                                               | the driver                                                                 |  |
| Sunroof                                                       | Air Filter: Heavy duty air purifier with specs suitable for tropical and   |  |
|                                                               | dusty areas                                                                |  |