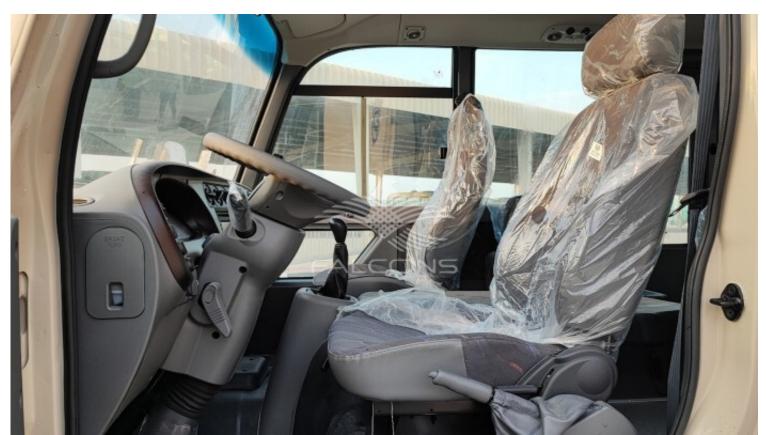

| Interior Features                                             |                                                                            |  |
|---------------------------------------------------------------|----------------------------------------------------------------------------|--|
| Power steering                                                | Speedometer                                                                |  |
| Oil pressure gauge                                            | fuel meter                                                                 |  |
| Couric lift                                                   | 6 tires + full spare tire with rim size (7.0016-123)                       |  |
| 28 seats + 1 driver's seat                                    | Driver's seat (adjustable and tiltable)                                    |  |
| Luxurious vinyl type upholstery                               | Seat belts for every passenger                                             |  |
| Cooling and ventilation                                       | Central cold air conditioning, tropical specifications for hot areas, with |  |
|                                                               | ceiling openings for ventilation                                           |  |
| Front Vents : Front vents provide a healthy atmosphere        | Safety glass for all passengers B - sliding side windows - transparent     |  |
|                                                               | white color                                                                |  |
| Driver safety belt + airbag                                   | Luxurious vinyl type seat upholstery                                       |  |
| Front sunshade for the driver                                 | 2 Side mirrors                                                             |  |
| Salon mirror                                                  | Radio cassette                                                             |  |
| Complete insulation of the engine room against sound and heat | Drawer for papers : a drawer in the front to store everything needed by    |  |
|                                                               | the driver                                                                 |  |
| Sunroof                                                       | Air Filter: Heavy duty air purifier with specs suitable for tropical and   |  |
|                                                               | dusty areas                                                                |  |