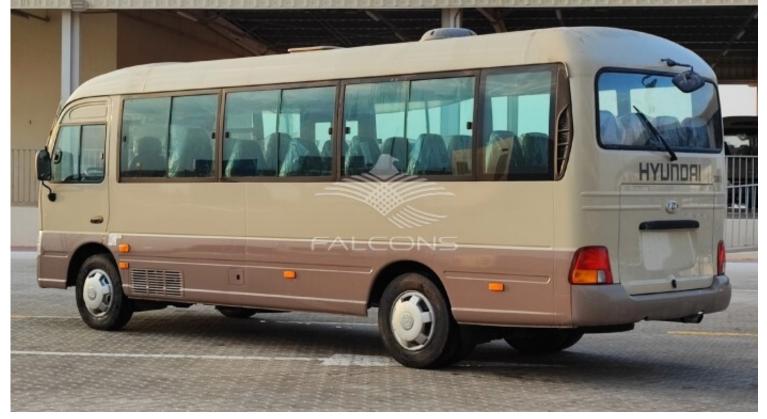

## Hyundai COUNTY 3.9L bus 29 Seater D MT

| Car Details  |             |           |        |  |
|--------------|-------------|-----------|--------|--|
| Make         | Hyundai     | Model     | COUNTY |  |
| Туре         | Buses-vans  | Year      | 2021   |  |
| Transmission | Manual      | Cylinders | V4     |  |
| Fuel         | Diesel      | Code      | HC001  |  |
| Location     | UAE - Dubai | Price     | 0      |  |

| Technical Features |                                           |                |         |  |
|--------------------|-------------------------------------------|----------------|---------|--|
| Transmission       | 5-speed manual, either 100 + reverse gear | Liter capacity | 3907 cm |  |
| Power              | 140 HP                                    | Torque         | 372 Nm  |  |
| Fuel tank          | 95 ltrs                                   | -              | -       |  |