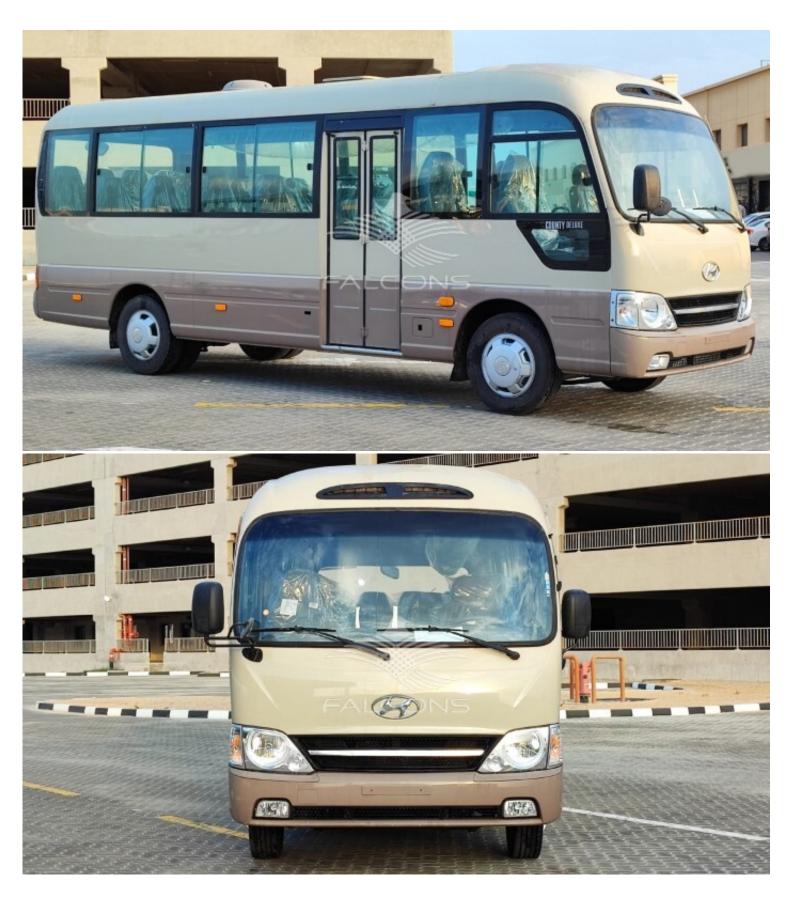

## Hyundai COUNTY 3.9L bus 29 Seater D MT

| Car Details  |             |           |        |  |
|--------------|-------------|-----------|--------|--|
| Make         | Hyundai     | Model     | COUNTY |  |
| Туре         | Buses-vans  | Year      | 2021   |  |
| Transmission | Manual      | Cylinders | V4     |  |
| Fuel         | Diesel      | Code      | HC001  |  |
| Location     | UAE - Dubai | Price     | 0      |  |

| Exterior Features                        |                                         |  |
|------------------------------------------|-----------------------------------------|--|
| Main : double circuit air-operated servo | Parking brake: works on the rear wheels |  |
|                                          |                                         |  |

|                                                                             | "balance bar"                                                           |
|-----------------------------------------------------------------------------|-------------------------------------------------------------------------|
| Rehaustloralizedopotatespringshe localizastiliyaessistants - stabilizer bar | Front axle: with paper springs - heavy duty assistants - stabilizer bar |