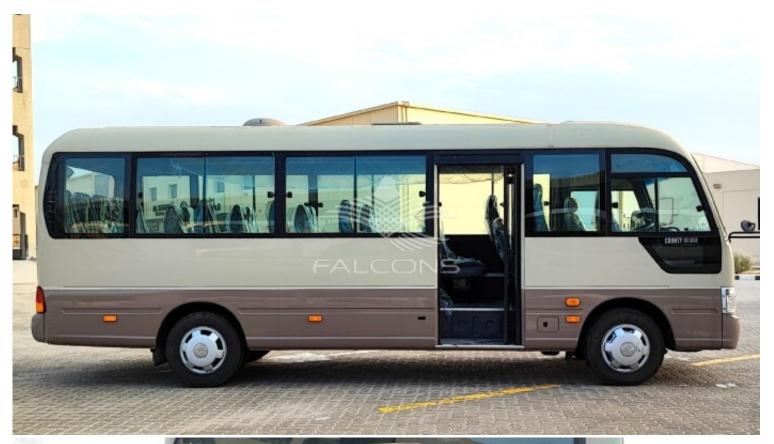

## Hyundai COUNTY 3.9L bus 29 Seater D MT

| Car Details  |             |           |        |  |
|--------------|-------------|-----------|--------|--|
| Make         | Hyundai     | Model     | COUNTY |  |
| Туре         | Buses-vans  | Year      | 2021   |  |
| Transmission | Manual      | Cylinders | V4     |  |
| Fuel         | Diesel      | Code      | HC001  |  |
| Location     | UAE - Dubai | Price     | 0      |  |

| Exterior Features                        |                                         |  |
|------------------------------------------|-----------------------------------------|--|
| Main : double circuit air-operated servo | Parking brake: works on the rear wheels |  |
|                                          |                                         |  |