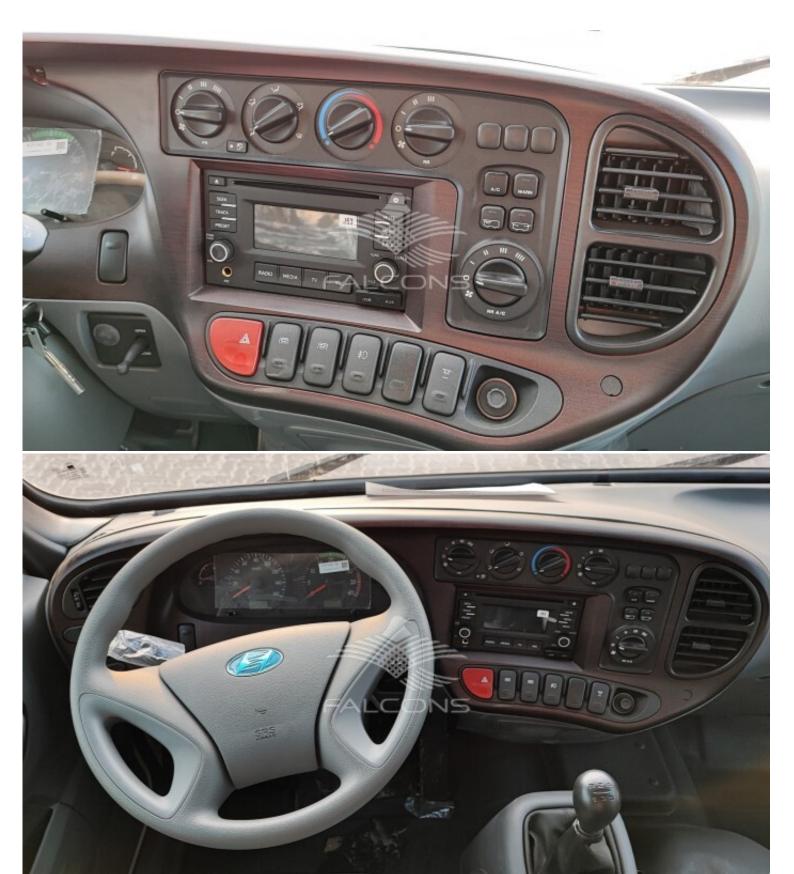

| Interior Features                                             |                                                                            |  |
|---------------------------------------------------------------|----------------------------------------------------------------------------|--|
| Power steering                                                | Speedometer                                                                |  |
| Oil pressure gauge                                            | fuel meter                                                                 |  |
| Couric lift                                                   | 6 tires + full spare tire with rim size (7.0016-123)                       |  |
| 28 seats + 1 driver's seat                                    | Driver's seat (adjustable and tiltable)                                    |  |
| Luxurious vinyl type upholstery                               | Seat belts for every passenger                                             |  |
| Cooling and ventilation                                       | Central cold air conditioning, tropical specifications for hot areas, with |  |
|                                                               | ceiling openings for ventilation                                           |  |
| Front Vents : Front vents provide a healthy atmosphere        | Safety glass for all passengers B - sliding side windows - transparent     |  |
|                                                               | white color                                                                |  |
| Driver safety belt + airbag                                   | Luxurious vinyl type seat upholstery                                       |  |
| Front sunshade for the driver                                 | 2 Side mirrors                                                             |  |
| Salon mirror                                                  | Radio cassette                                                             |  |
| Complete insulation of the engine room against sound and heat | Drawer for papers : a drawer in the front to store everything needed by    |  |
|                                                               | the driver                                                                 |  |
| Sunroof                                                       | Air Filter: Heavy duty air purifier with specs suitable for tropical and   |  |
|                                                               | dusty areas                                                                |  |