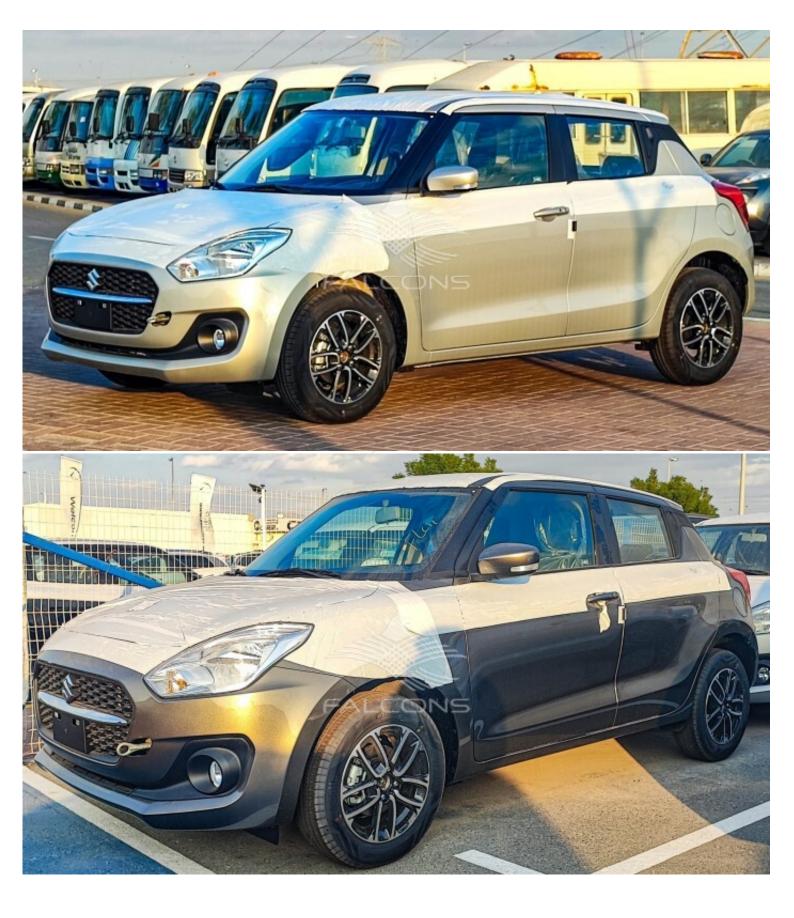

## Suzuki Swift 1.2L GLX AMT SLDA

| Car Details  |             |           |       |  |
|--------------|-------------|-----------|-------|--|
| Make         | Suzuki      | Model     | Swift |  |
| Туре         | Hatchback   | Year      | 2023  |  |
| Transmission | Automatic   | Cylinders | V3    |  |
| Fuel         | Petrol      | Code      | 0IN08 |  |
| Location     | UAE - Dubai | Price     | 0     |  |

| Exterior Features                             |                                  |  |  |
|-----------------------------------------------|----------------------------------|--|--|
| Outside door handlesbody coloured             | Front grilleblack                |  |  |
| Outside door mirrors with builtin signal lamp | Rear combination lamps led       |  |  |
| Wipers intermitent washer                     | Headlamps halogen multireflector |  |  |
| Tailgate openerelectromagnetic                | Fog lamps                        |  |  |
| Automatic outside mirror                      | Parking sensor rear              |  |  |

## New Models of Suzuki Cars in Dubai are Here :

Get an exciting and thrilling driving experience with the brand-new model of Suzuki Cars in Dubai. We are glad to announce the delivery of the Suzuki Swift Hatchback car model at the best affordable prices. If you are someone looking for the best combination of comfort and styling, then the latest Swift model is what you are looking for. The car is specially designed in such a way as to give you a better feeling and comfort. So, you must have your hands on the latest model before purchasing a luxurious car.