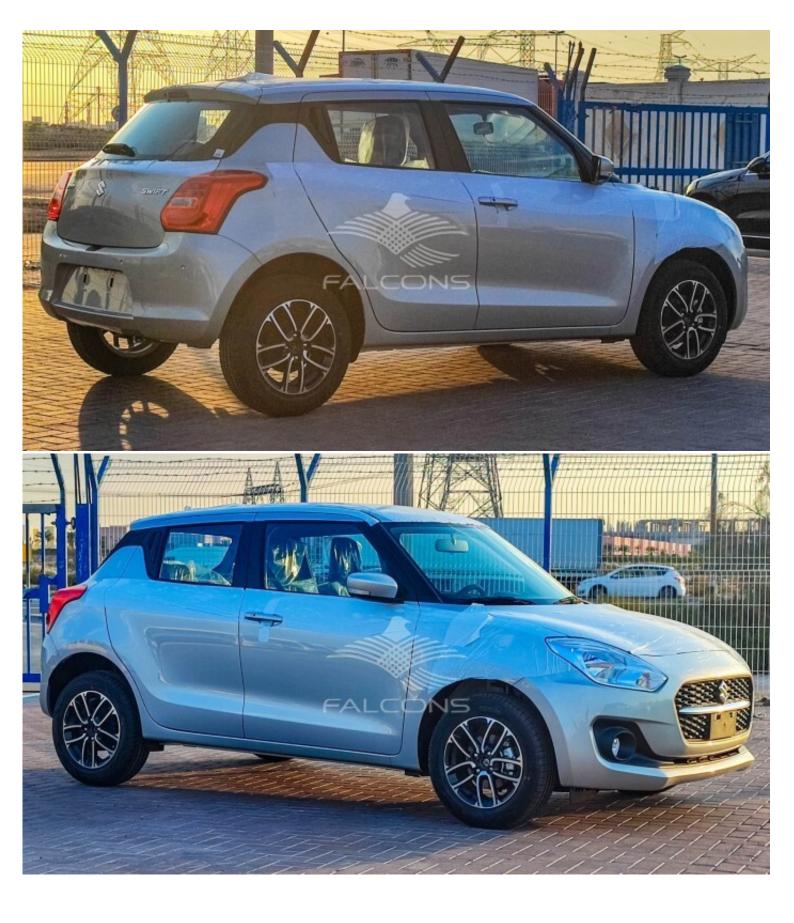

## Suzuki Swift 1.2L GLX AMT SLDA

| Car Details  |             |           |       |  |
|--------------|-------------|-----------|-------|--|
| Make         | Suzuki      | Model     | Swift |  |
| Туре         | Hatchback   | Year      | 2023  |  |
| Transmission | Automatic   | Cylinders | V3    |  |
| Fuel         | Petrol      | Code      | 0IN08 |  |
| Location     | UAE - Dubai | Price     | 0     |  |

| Exterior Features                             |                                  |  |  |
|-----------------------------------------------|----------------------------------|--|--|
| Outside door handlesbody coloured             | Front grilleblack                |  |  |
| Outside door mirrors with builtin signal lamp | Rear combination lamps led       |  |  |
| Wipers intermitent washer                     | Headlamps halogen multireflector |  |  |
| Tailgate openerelectromagnetic                | Fog lamps                        |  |  |
| Automatic outside mirror                      | Parking sensor rear              |  |  |