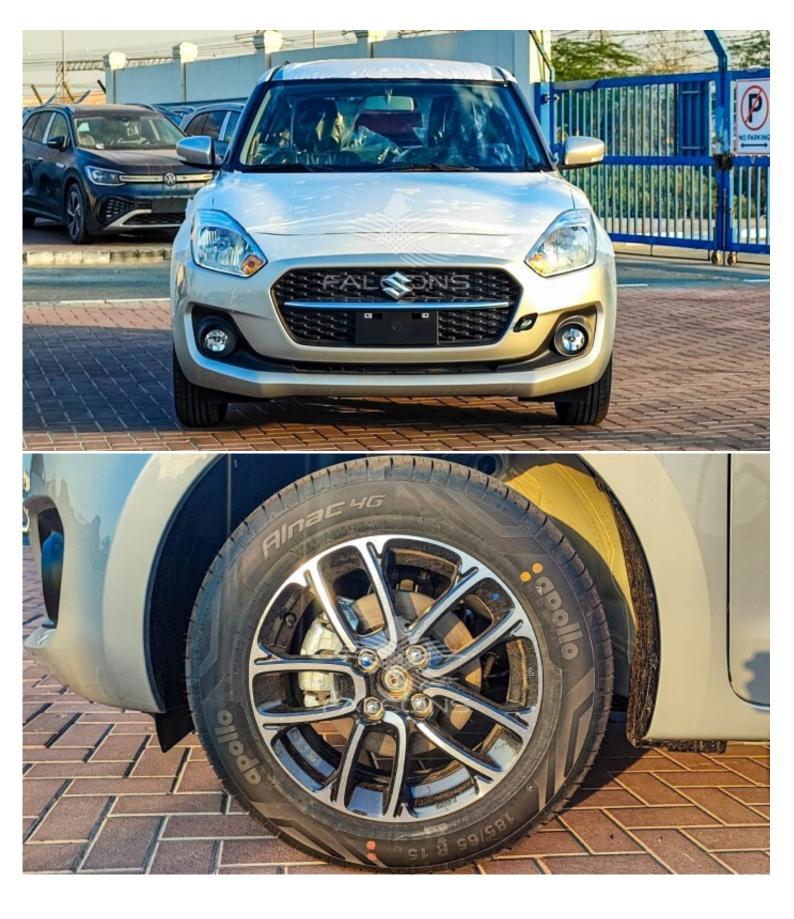

| Technical Features |         |                    |                   |  |
|--------------------|---------|--------------------|-------------------|--|
| Engine             | 1.2L    | Dimensions mm      | L3840xW1735xH1530 |  |
| Rpmhp output       | 6000/83 | Gross weight kg    | 875kg             |  |
| Transmission       | AT      | Tyres size         | 18565 R15         |  |
| Number of doors    | 4       | Fuel tank capacity | 37L               |  |
| Seating capacity   | 5       | 1                  | -                 |  |
|                    |         |                    |                   |  |

| Exterior Features                             |                                  |  |  |
|-----------------------------------------------|----------------------------------|--|--|
| Outside door handlesbody coloured             | Front grilleblack                |  |  |
| Outside door mirrors with builtin signal lamp | Rear combination lamps led       |  |  |
| Wipers intermitent washer                     | Headlamps halogen multireflector |  |  |
| Tailgate openerelectromagnetic                | Fog lamps                        |  |  |
| Automatic outside mirror                      | Parking sensor rear              |  |  |