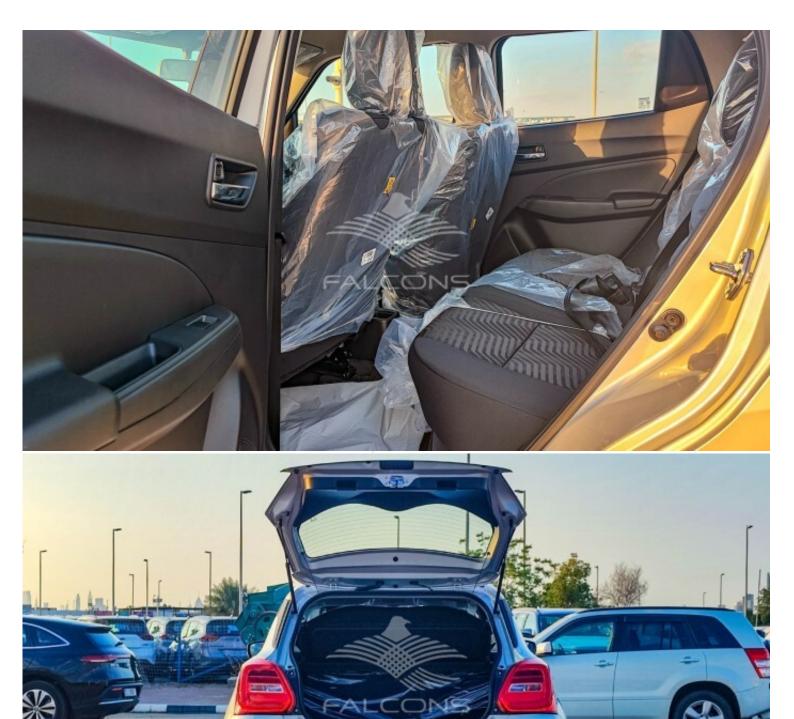

| Interior Features               |                                          |  |  |  |
|---------------------------------|------------------------------------------|--|--|--|
| DVD & Camera                    | Srs dual front airbags                   |  |  |  |
| Antilock brake system abs       | Assist grips                             |  |  |  |
| Seat upholstery material fabric | Shift knob black                         |  |  |  |
| Centre console tray             | Sun visors with mirror on pessanger side |  |  |  |
| Cabin lights front              | Central door locking                     |  |  |  |
| Aircondition automatic          | Heater                                   |  |  |  |
| Pollen filter ac                | Remotecontrol door locks                 |  |  |  |
| Lightoff and key reminder       | Seatbelt reminder                        |  |  |  |
| Spare wheel steel               | Push start                               |  |  |  |
| Keyless entry                   | -                                        |  |  |  |