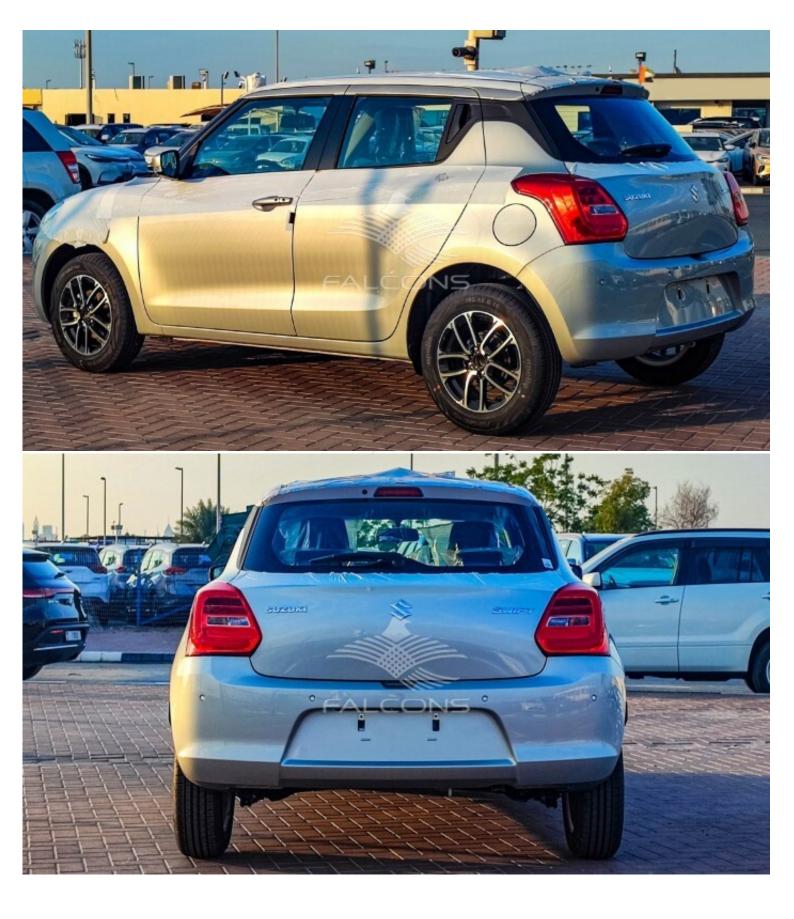

| Exterior Features                             |                                  |  |  |
|-----------------------------------------------|----------------------------------|--|--|
| Outside door handlesbody coloured             | Front grilleblack                |  |  |
| Outside door mirrors with builtin signal lamp | Rear combination lamps led       |  |  |
| Wipers intermitent washer                     | Headlamps halogen multireflector |  |  |
| Tailgate openerelectromagnetic                | Fog lamps                        |  |  |
| Automatic outside mirror                      | Parking sensor rear              |  |  |