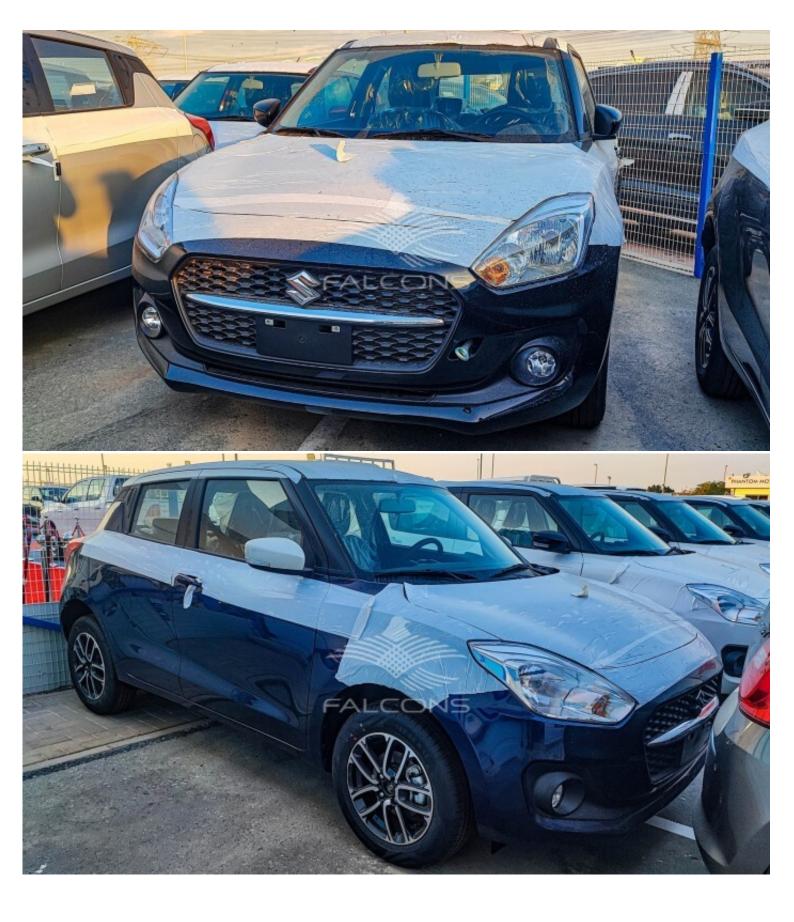

| Exterior Features                             |                                  |  |  |
|-----------------------------------------------|----------------------------------|--|--|
| Outside door handlesbody coloured             | Front grilleblack                |  |  |
| Outside door mirrors with builtin signal lamp | Rear combination lamps led       |  |  |
| Wipers intermitent washer                     | Headlamps halogen multireflector |  |  |
| Tailgate openerelectromagnetic                | Fog lamps                        |  |  |
| Automatic outside mirror                      | Parking sensor rear              |  |  |