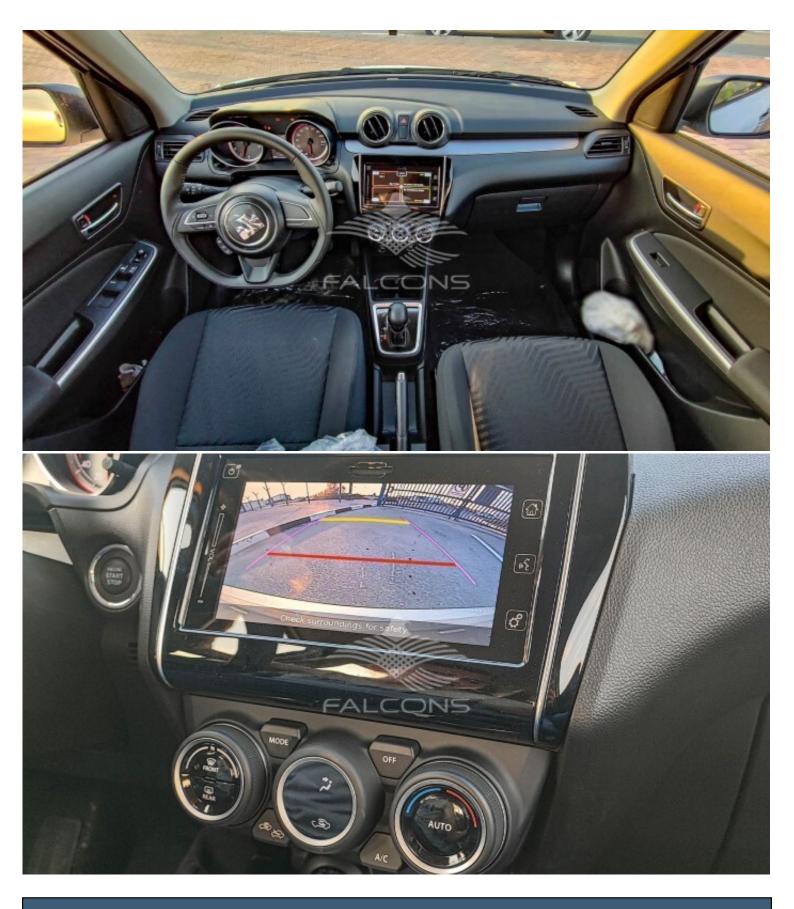

| Interior Features               |                                          |  |  |  |
|---------------------------------|------------------------------------------|--|--|--|
| DVD & Camera                    | Srs dual front airbags                   |  |  |  |
| Antilock brake system abs       | Assist grips                             |  |  |  |
| Seat upholstery material fabric | Shift knob black                         |  |  |  |
| Centre console tray             | Sun visors with mirror on pessanger side |  |  |  |
| Cabin lights front              | Central door locking                     |  |  |  |
| Aircondition automatic          | Heater                                   |  |  |  |
| Pollen filter ac                | Remotecontrol door locks                 |  |  |  |
| Lightoff and key reminder       | Seatbelt reminder                        |  |  |  |
| Spare wheel steel               | Push start                               |  |  |  |
| Keyless entry                   | -                                        |  |  |  |