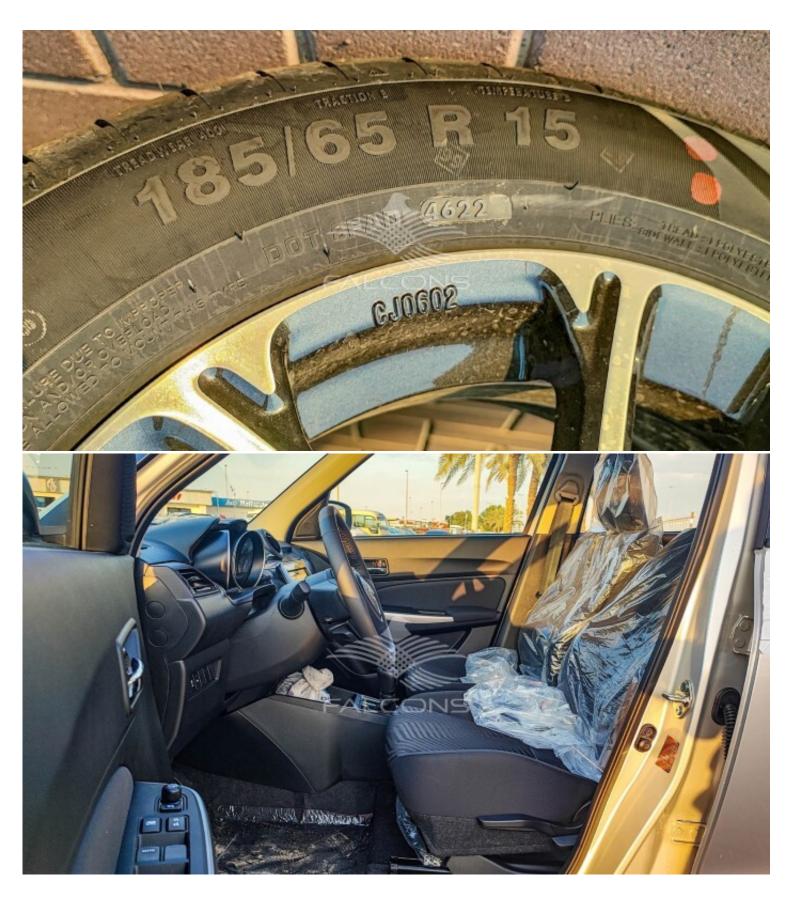

| Technical Features |         |                    |                   |  |
|--------------------|---------|--------------------|-------------------|--|
| Engine             | 1.2L    | Dimensions mm      | L3840xW1735xH1530 |  |
| Rpmhp output       | 6000/83 | Gross weight kg    | 875kg             |  |
| Transmission       | AT      | Tyres size         | 18565 R15         |  |
| Number of doors    | 4       | Fuel tank capacity | 37L               |  |
| Seating capacity   | 5       | 1                  | -                 |  |
|                    |         |                    |                   |  |

| Interior Features               |                                          |  |  |  |
|---------------------------------|------------------------------------------|--|--|--|
| DVD & Camera                    | Srs dual front airbags                   |  |  |  |
| Antilock brake system abs       | Assist grips                             |  |  |  |
| Seat upholstery material fabric | Shift knob black                         |  |  |  |
| Centre console tray             | Sun visors with mirror on pessanger side |  |  |  |
| Cabin lights front              | Central door locking                     |  |  |  |
| Aircondition automatic          | Heater                                   |  |  |  |
| Pollen filter ac                | Remotecontrol door locks                 |  |  |  |
| Lightoff and key reminder       | Seatbelt reminder                        |  |  |  |
| Spare wheel steel               | Push start                               |  |  |  |
| Keyless entry                   | -                                        |  |  |  |