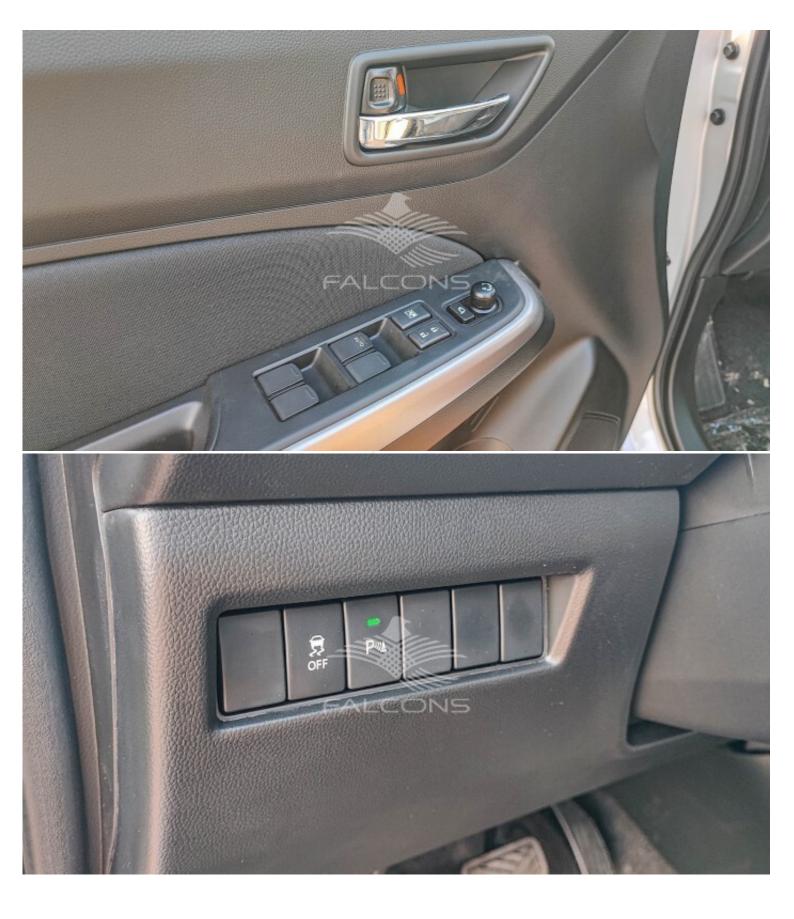

| Interior Features               |                                          |  |  |  |
|---------------------------------|------------------------------------------|--|--|--|
| DVD & Camera                    | Srs dual front airbags                   |  |  |  |
| Antilock brake system abs       | Assist grips                             |  |  |  |
| Seat upholstery material fabric | Shift knob black                         |  |  |  |
| Centre console tray             | Sun visors with mirror on pessanger side |  |  |  |
| Cabin lights front              | Central door locking                     |  |  |  |
| Aircondition automatic          | Heater                                   |  |  |  |
| Pollen filter ac                | Remotecontrol door locks                 |  |  |  |
| Lightoff and key reminder       | Seatbelt reminder                        |  |  |  |
| Spare wheel steel               | Push start                               |  |  |  |
| Keyless entry                   | -                                        |  |  |  |

| Exterior Features                             |                                  |  |  |
|-----------------------------------------------|----------------------------------|--|--|
| Outside door handlesbody coloured             | Front grilleblack                |  |  |
| Outside door mirrors with builtin signal lamp | Rear combination lamps led       |  |  |
| Wipers intermitent washer                     | Headlamps halogen multireflector |  |  |
| Tailgate openerelectromagnetic                | Fog lamps                        |  |  |
| Automatic outside mirror                      | Parking sensor rear              |  |  |