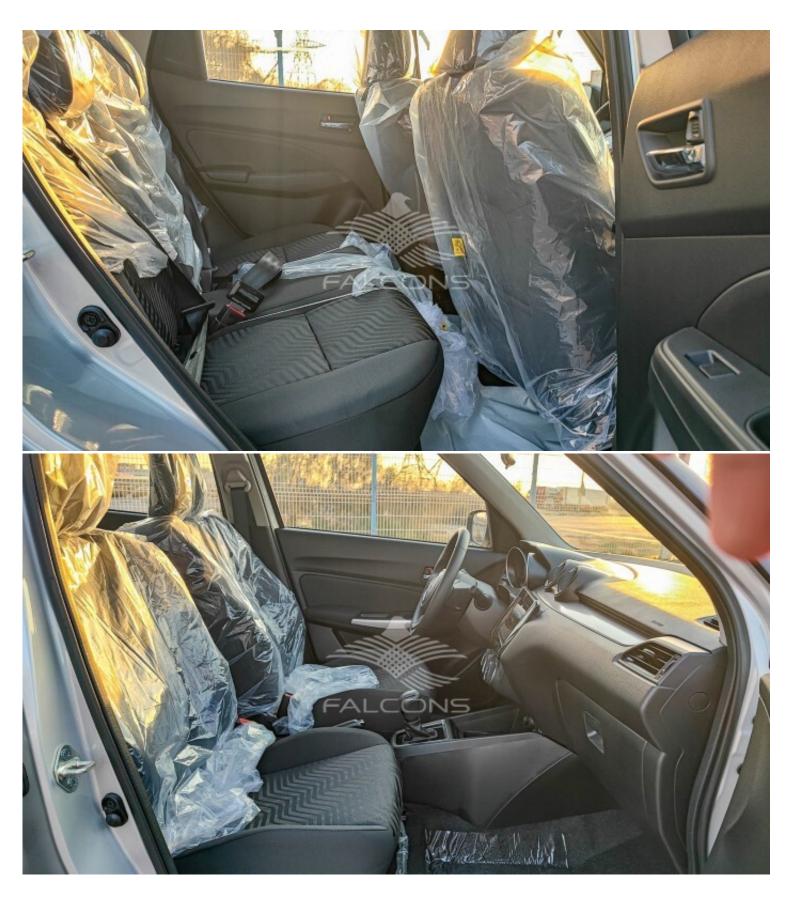

| Interior Features               |                                          |  |  |  |
|---------------------------------|------------------------------------------|--|--|--|
| DVD & Camera                    | Srs dual front airbags                   |  |  |  |
| Antilock brake system abs       | Assist grips                             |  |  |  |
| Seat upholstery material fabric | Shift knob black                         |  |  |  |
| Centre console tray             | Sun visors with mirror on pessanger side |  |  |  |
| Cabin lights front              | Central door locking                     |  |  |  |
| Aircondition automatic          | Heater                                   |  |  |  |
| Pollen filter ac                | Remotecontrol door locks                 |  |  |  |
| Lightoff and key reminder       | Seatbelt reminder                        |  |  |  |
| Spare wheel steel               | Push start                               |  |  |  |
| Keyless entry                   | -                                        |  |  |  |