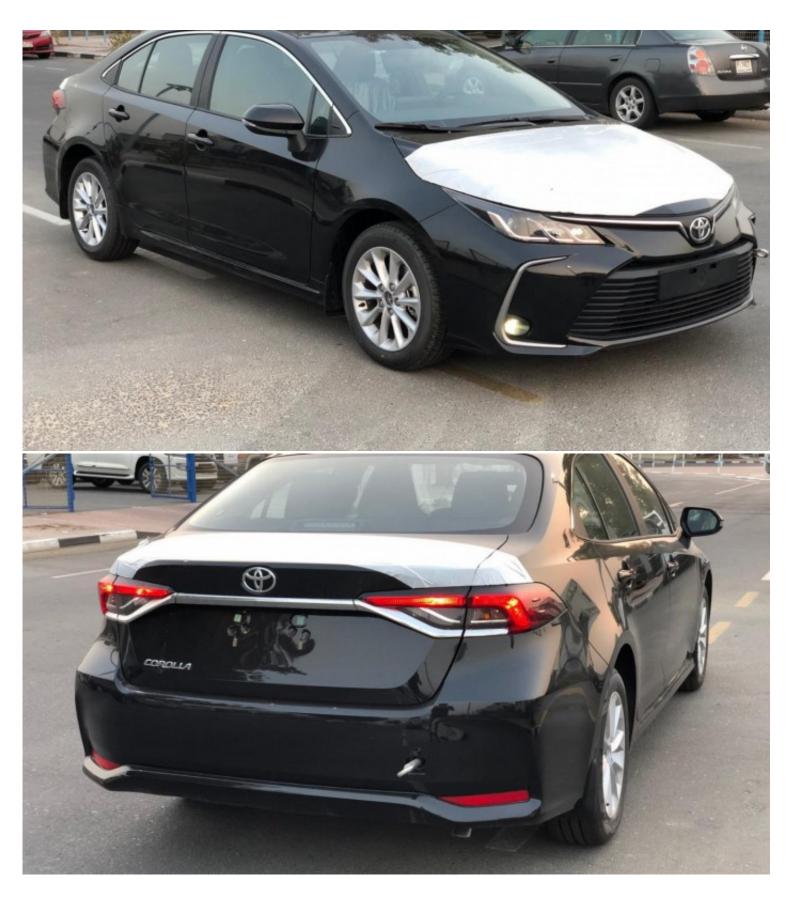

## Toyota Corolla 1.8L AT 2021

| Car Details  |             |           |         |  |
|--------------|-------------|-----------|---------|--|
| Make         | Toyota      | Model     | Corolla |  |
| Туре         | Sedans      | Year      | 2021    |  |
| Transmission | Automatic   | Cylinders | V4      |  |
| Fuel         | Petrol      | Code      | 0RE06   |  |
| Location     | UAE - Dubai | Price     | 0       |  |

| Exterior Features         |                           |  |  |
|---------------------------|---------------------------|--|--|
| Wheels 16 Steel           | Halogen Headlamps         |  |  |
| Power Door Mirrors        | Body Colored Door Mirrors |  |  |
| Body Colored Door Handles | -                         |  |  |