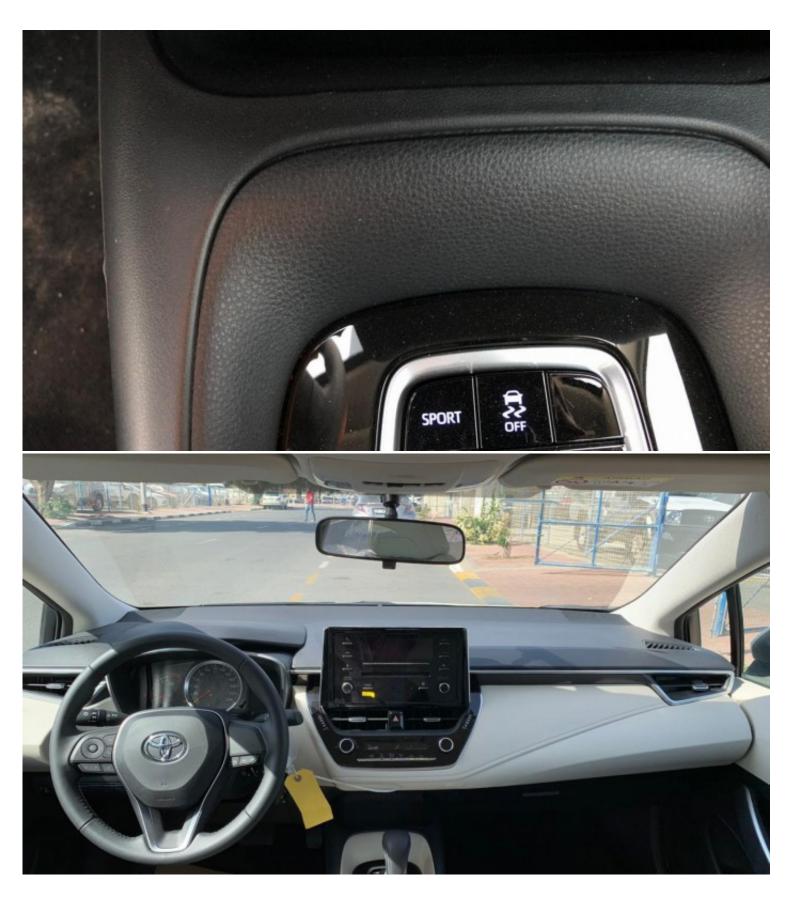

| Interior Features                      |                           |  |  |
|----------------------------------------|---------------------------|--|--|
| Vehicle Stability Control VSC          | Manual Air Conditioning   |  |  |
| Antitheft System With Immobilizer      | Central Door Locking      |  |  |
| Tire Pressure Warning System TPWS      | Fabric Seats              |  |  |
| Electronic Brakeforce Distribution ebd | Rear Window Defogger      |  |  |
| Dual Front Airbags                     | Power Windows All auto    |  |  |
| Child Restraint System isofix          | Floor Mats                |  |  |
| AUDIO AMFMCDAUXUSBBLUETOOTH            | 4 Speakers                |  |  |
| Steering Wheel Control For Audio       | Antilock Brake System ABS |  |  |