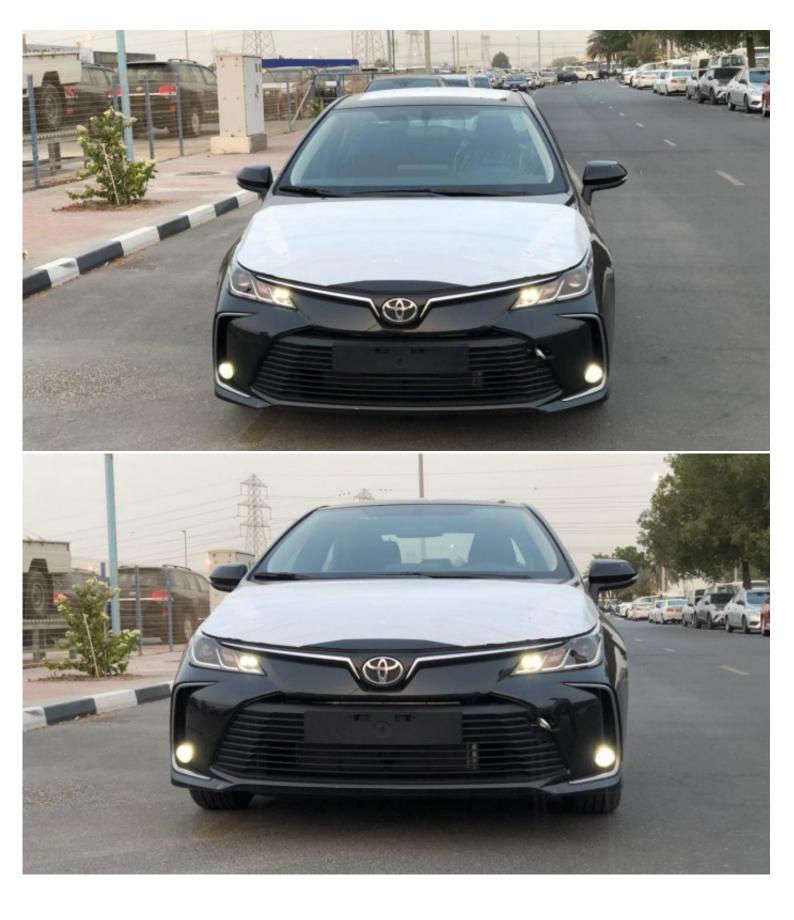

## Toyota Corolla 1.8L AT 2021

| Car Details  |             |           |         |  |
|--------------|-------------|-----------|---------|--|
| Make         | Toyota      | Model     | Corolla |  |
| Туре         | Sedans      | Year      | 2021    |  |
| Transmission | Automatic   | Cylinders | V4      |  |
| Fuel         | Petrol      | Code      | 0RE06   |  |
| Location     | UAE - Dubai | Price     | 0       |  |

| Exterior Features         |                           |  |  |
|---------------------------|---------------------------|--|--|
| Wheels 16 Steel           | Halogen Headlamps         |  |  |
| Power Door Mirrors        | Body Colored Door Mirrors |  |  |
| Body Colored Door Handles | -                         |  |  |