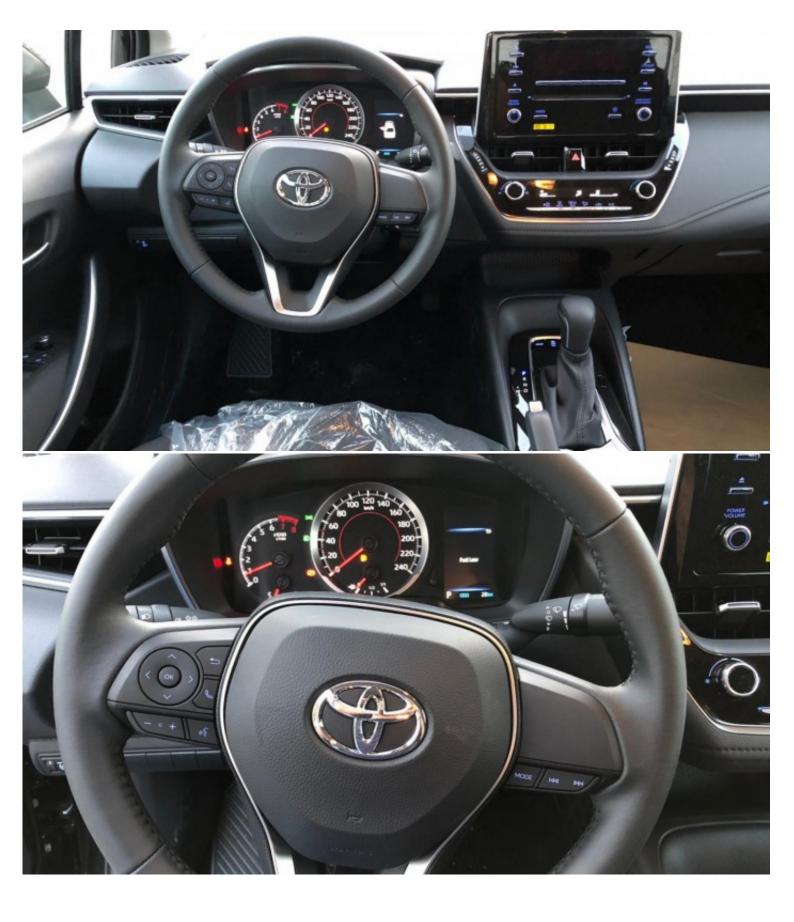

## Toyota Corolla 1.8L AT 2021

| Car Details  |             |           |         |  |
|--------------|-------------|-----------|---------|--|
| Make         | Toyota      | Model     | Corolla |  |
| Туре         | Sedans      | Year      | 2021    |  |
| Transmission | Automatic   | Cylinders | V4      |  |
| Fuel         | Petrol      | Code      | 0RE06   |  |
| Location     | UAE - Dubai | Price     | 0       |  |

| Technical Features |                         |                    |            |  |
|--------------------|-------------------------|--------------------|------------|--|
| Engine             | 1.8L/4 Cylinder         | Transmission       | 6 Speed AT |  |
| Rpm-Hp Output      | 6000/121                | Terrain            | -          |  |
| Number of Doors    | 4                       | Seating Capacity   | 5          |  |
| Tyres Size         | 205/55 R16              | Fuel Tank Capacity | 55L        |  |
| Dimensions mm      | L 4620 X W1775 X H 1460 | Gross Weight KG    | 1640       |  |

| Interior Features                      |                           |  |  |
|----------------------------------------|---------------------------|--|--|
| Vehicle Stability Control VSC          | Manual Air Conditioning   |  |  |
| Antitheft System With Immobilizer      | Central Door Locking      |  |  |
| Tire Pressure Warning System TPWS      | Fabric Seats              |  |  |
| Electronic Brakeforce Distribution ebd | Rear Window Defogger      |  |  |
| Dual Front Airbags                     | Power Windows All auto    |  |  |
| Child Restraint System isofix          | Floor Mats                |  |  |
| AUDIO AMFMCDAUXUSBBLUETOOTH            | 4 Speakers                |  |  |
| Steering Wheel Control For Audio       | Antilock Brake System ABS |  |  |