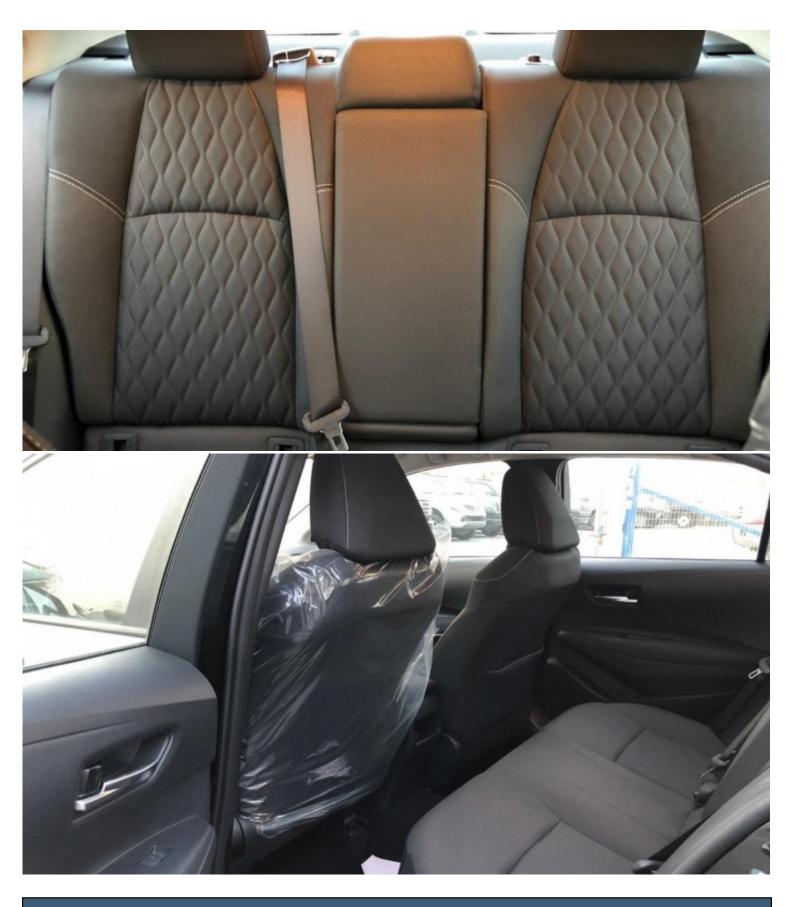

| Interior Features                      |                           |  |  |
|----------------------------------------|---------------------------|--|--|
| Vehicle Stability Control VSC          | Manual Air Conditioning   |  |  |
| Antitheft System With Immobilizer      | Central Door Locking      |  |  |
| Tire Pressure Warning System TPWS      | Fabric Seats              |  |  |
| Electronic Brakeforce Distribution ebd | Rear Window Defogger      |  |  |
| Dual Front Airbags                     | Power Windows All auto    |  |  |
| Child Restraint System isofix          | Floor Mats                |  |  |
| AUDIO AMFMCDAUXUSBBLUETOOTH            | 4 Speakers                |  |  |
| Steering Wheel Control For Audio       | Antilock Brake System ABS |  |  |