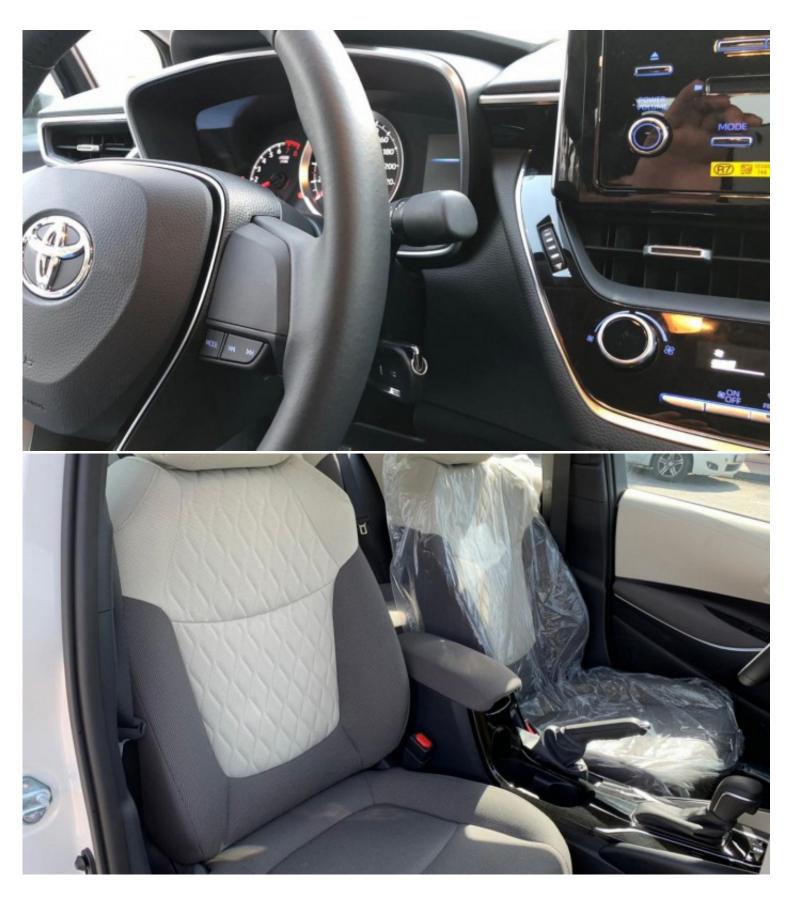

| Interior Features                      |                           |  |  |
|----------------------------------------|---------------------------|--|--|
| Vehicle Stability Control VSC          | Manual Air Conditioning   |  |  |
| Antitheft System With Immobilizer      | Central Door Locking      |  |  |
| Tire Pressure Warning System TPWS      | Fabric Seats              |  |  |
| Electronic Brakeforce Distribution ebd | Rear Window Defogger      |  |  |
| Dual Front Airbags                     | Power Windows All auto    |  |  |
| Child Restraint System isofix          | Floor Mats                |  |  |
| AUDIO AMFMCDAUXUSBBLUETOOTH            | 4 Speakers                |  |  |
| Steering Wheel Control For Audio       | Antilock Brake System ABS |  |  |