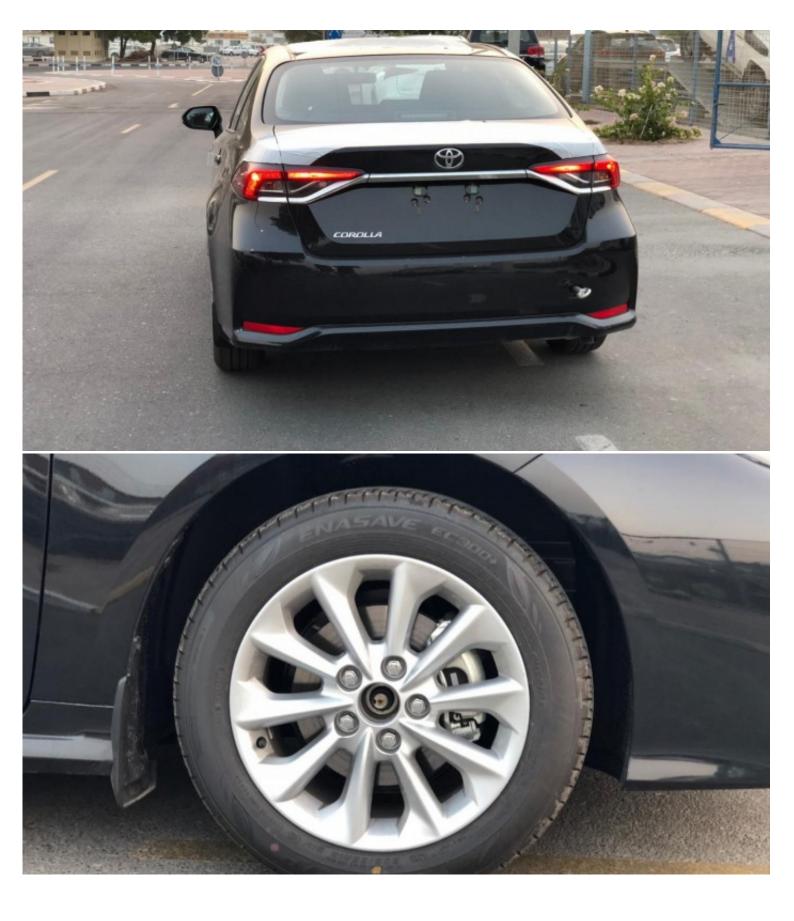

| Technical Features |                         |                    |            |  |
|--------------------|-------------------------|--------------------|------------|--|
| Engine             | 1.8L/4 Cylinder         | Transmission       | 6 Speed AT |  |
| Rpm-Hp Output      | 6000/121                | Terrain            | -          |  |
| Number of Doors    | 4                       | Seating Capacity   | 5          |  |
| Tyres Size         | 205/55 R16              | Fuel Tank Capacity | 55L        |  |
| Dimensions mm      | L 4620 X W1775 X H 1460 | Gross Weight KG    | 1640       |  |

| Exterior Features         |                           |  |  |
|---------------------------|---------------------------|--|--|
| Wheels 16 Steel           | Halogen Headlamps         |  |  |
| Power Door Mirrors        | Body Colored Door Mirrors |  |  |
| Body Colored Door Handles | -                         |  |  |