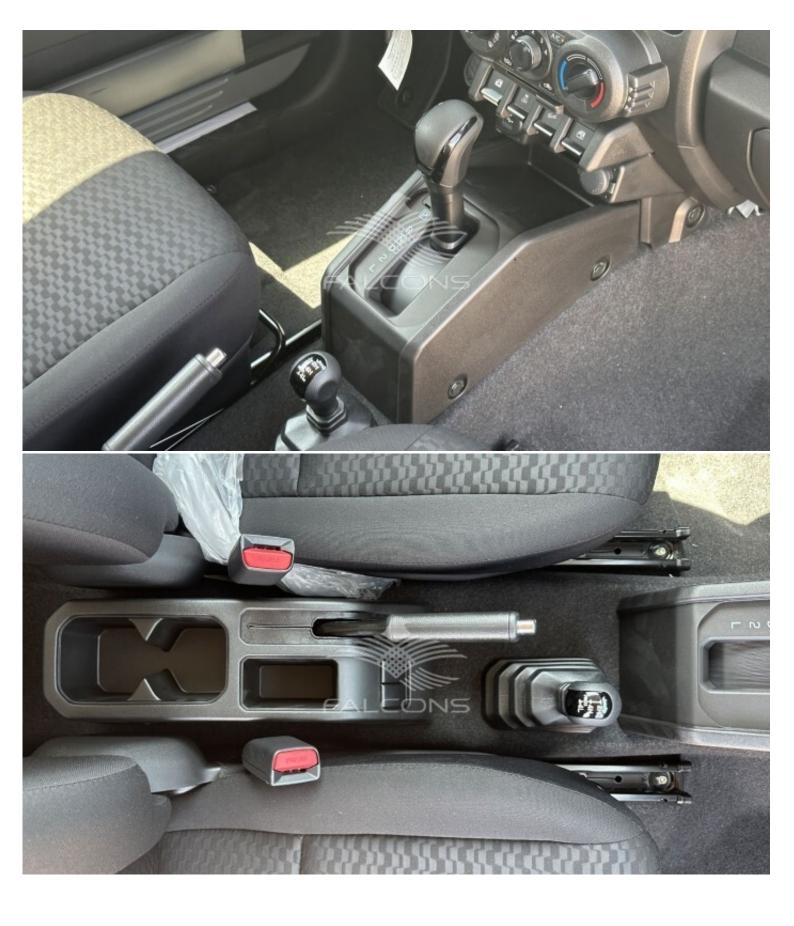

| Interior Features     |                                  |  |  |  |
|-----------------------|----------------------------------|--|--|--|
| Airbags : D&P         | Electric adjustable side mirrors |  |  |  |
| Folding seats 2nd row | Manual AC                        |  |  |  |
| Central door locking  | AUX                              |  |  |  |
| Bluetooth             | 12V Plug                         |  |  |  |
| Radio, MP3            | Power Windows : Front            |  |  |  |
| Fabricated upholstery | -                                |  |  |  |