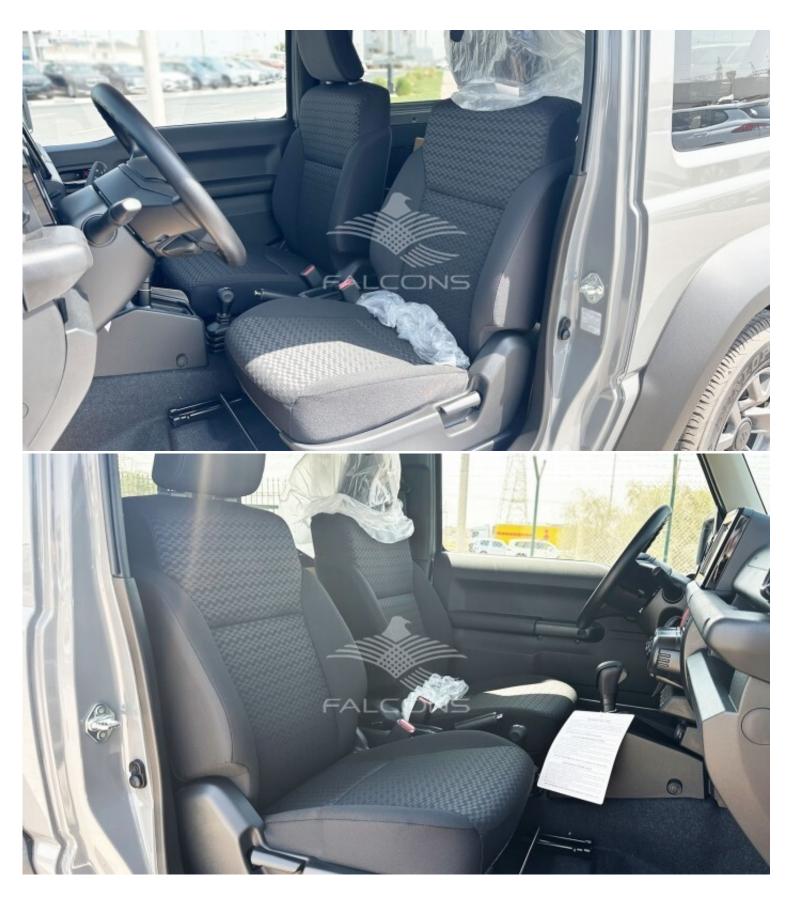

| Interior Features     |                                  |  |  |  |
|-----------------------|----------------------------------|--|--|--|
| Airbags : D&P         | Electric adjustable side mirrors |  |  |  |
| Folding seats 2nd row | Manual AC                        |  |  |  |
| Central door locking  | AUX                              |  |  |  |
| Bluetooth             | 12V Plug                         |  |  |  |
| Radio, MP3            | Power Windows : Front            |  |  |  |
| Fabricated upholstery | -                                |  |  |  |