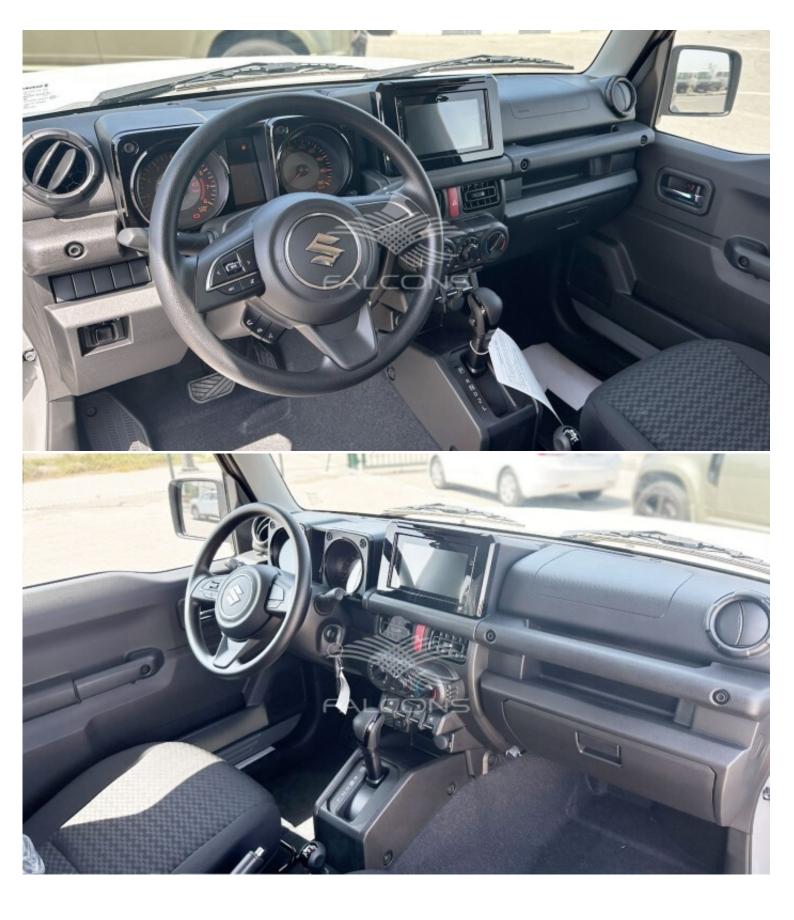

| Interior Features     |                                  |  |  |  |
|-----------------------|----------------------------------|--|--|--|
| Airbags : D&P         | Electric adjustable side mirrors |  |  |  |
| Folding seats 2nd row | Manual AC                        |  |  |  |
| Central door locking  | AUX                              |  |  |  |
| Bluetooth             | 12V Plug                         |  |  |  |
| Radio, MP3            | Power Windows : Front            |  |  |  |
| Fabricated upholstery | -                                |  |  |  |