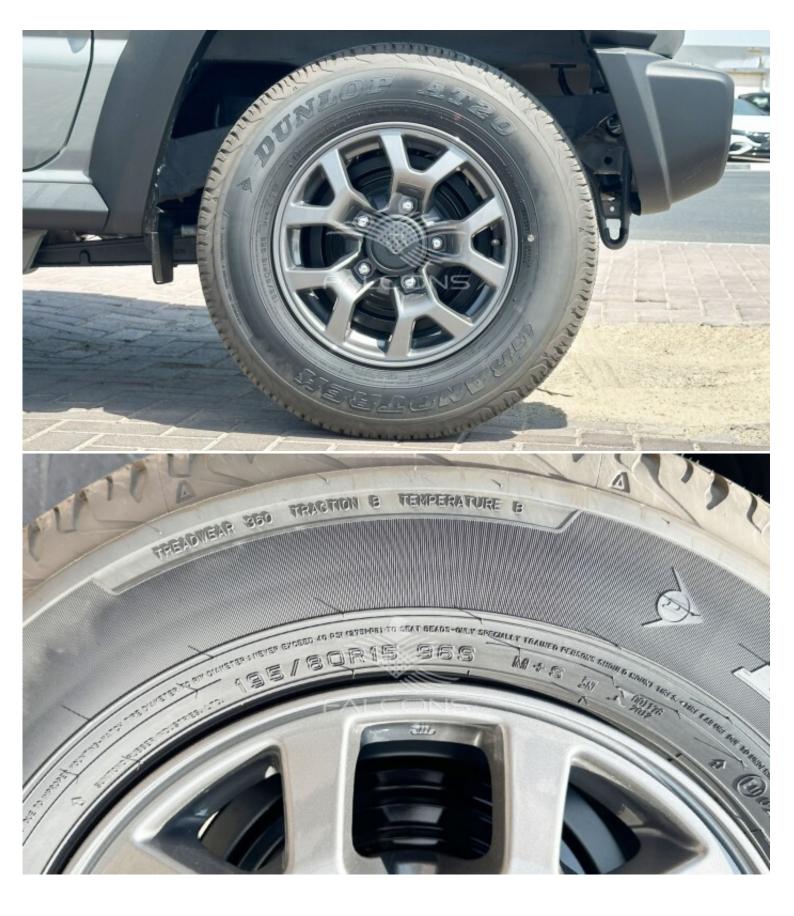

| Technical Features |           |                  |                    |  |
|--------------------|-----------|------------------|--------------------|--|
| Engine             | 1.5L      | Dimensions LxWxH | 3645 x 1645 x 1725 |  |
|                    |           | (mm)             |                    |  |
| Rpm/hp output      | 6000/102  | Terrain          | 4x4                |  |
| Gross weight (kg)  | 1435      | Transmission     | 4AT                |  |
| Tyres size         | 195/80R15 | Number of doors  | 3                  |  |
| Fuel tank capacity | 40L       | Seating capacity | 4                  |  |

| Exterior Features        |                         |  |
|--------------------------|-------------------------|--|
| ABS                      | ESP                     |  |
| Hill assist control      | Black door handle       |  |
| Black front grille       | Steel wheel with hubcap |  |
| Front fog lamps          | Halogen headlamps       |  |
| High position brake lamp | Spare Alloy Wheel       |  |