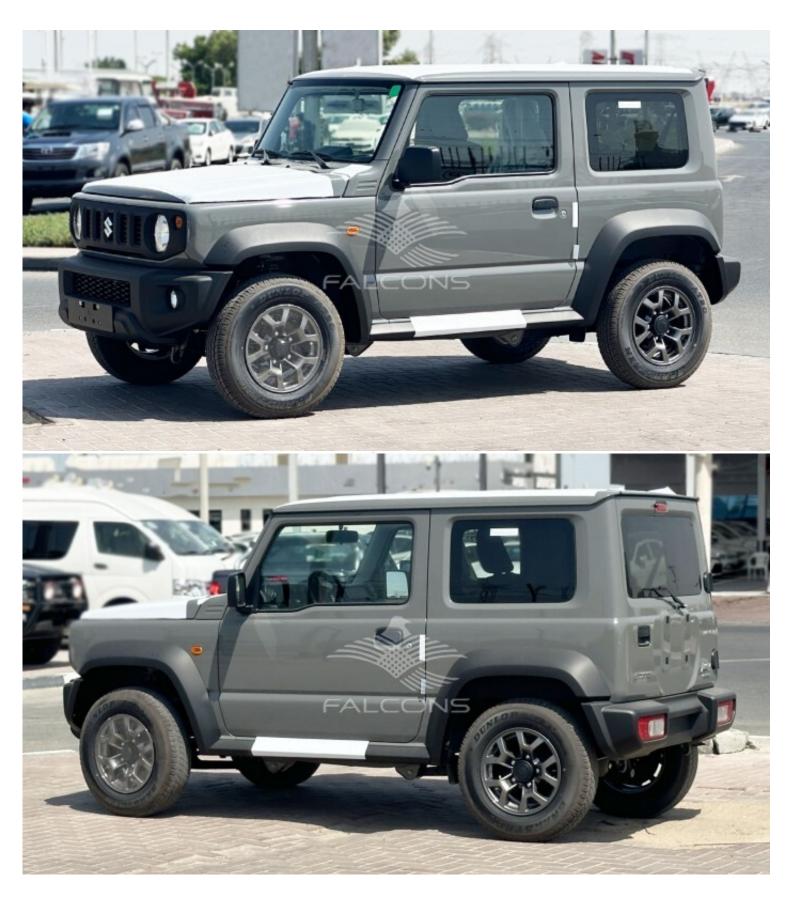

## Suzuki Jimny 1462E GL 3Dr 4X4 3P AT

| Car Details  |             |           |       |  |
|--------------|-------------|-----------|-------|--|
| Make         | Suzuki      | Model     | Jimny |  |
| Туре         | Suv         | Year      | 2025  |  |
| Transmission | Automatic   | Cylinders | V4    |  |
| Fuel         | Petrol      | Code      | 0A668 |  |
| Location     | UAE - Dubai | Price     | 0     |  |

| Technical Features |           |                  |                    |  |
|--------------------|-----------|------------------|--------------------|--|
| Engine             | 1.5L      | Dimensions LxWxH | 3645 x 1645 x 1725 |  |
|                    |           | (mm)             |                    |  |
| Rpm/hp output      | 6000/102  | Terrain          | 4x4                |  |
| Gross weight (kg)  | 1435      | Transmission     | 4AT                |  |
| Tyres size         | 195/80R15 | Number of doors  | 3                  |  |
| Fuel tank capacity | 40L       | Seating capacity | 4                  |  |

| Exterior Features        |                         |  |
|--------------------------|-------------------------|--|
| ABS                      | ESP                     |  |
| Hill assist control      | Black door handle       |  |
| Black front grille       | Steel wheel with hubcap |  |
| Front fog lamps          | Halogen headlamps       |  |
| High position brake lamp | Spare Alloy Wheel       |  |