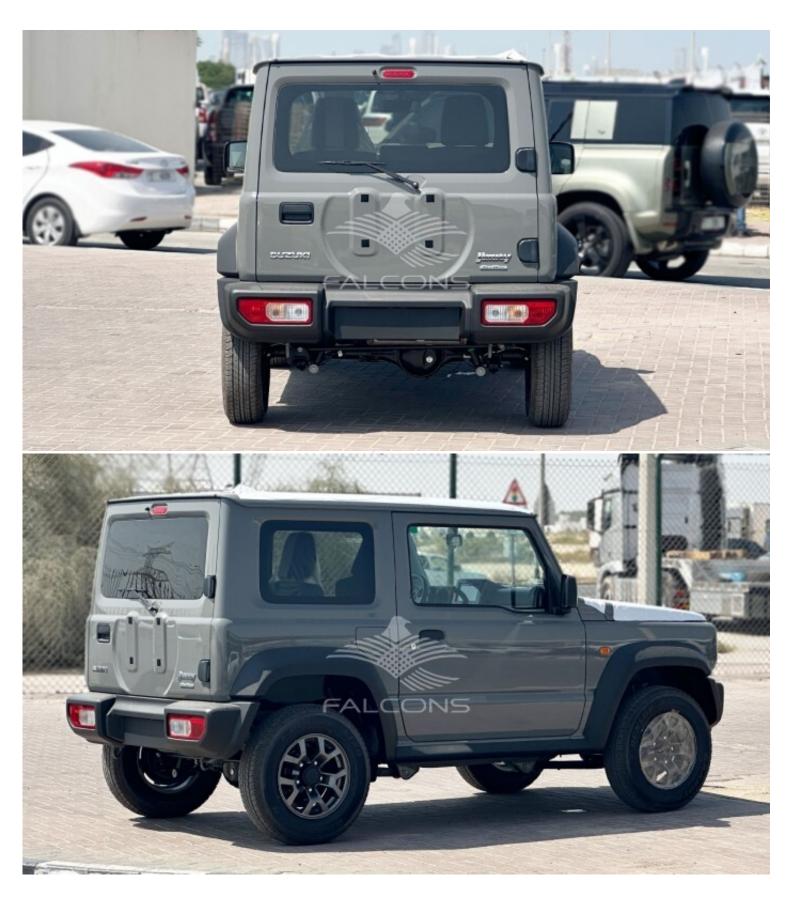

## Suzuki Jimny 1462E GL 3Dr 4X4 3P AT

| Car Details  |             |           |       |  |
|--------------|-------------|-----------|-------|--|
| Make         | Suzuki      | Model     | Jimny |  |
| Туре         | Suv         | Year      | 2025  |  |
| Transmission | Automatic   | Cylinders | V4    |  |
| Fuel         | Petrol      | Code      | 0A668 |  |
| Location     | UAE - Dubai | Price     | 0     |  |

| Technical Features |           |                  |                    |  |
|--------------------|-----------|------------------|--------------------|--|
| Engine             | 1.5L      | Dimensions LxWxH | 3645 x 1645 x 1725 |  |
|                    |           | (mm)             |                    |  |
| Rpm/hp output      | 6000/102  | Terrain          | 4x4                |  |
| Gross weight (kg)  | 1435      | Transmission     | 4AT                |  |
| Tyres size         | 195/80R15 | Number of doors  | 3                  |  |
| Fuel tank capacity | 40L       | Seating capacity | 4                  |  |

| Exterior Features        |                         |  |
|--------------------------|-------------------------|--|
| ABS                      | ESP                     |  |
| Hill assist control      | Black door handle       |  |
| Black front grille       | Steel wheel with hubcap |  |
| Front fog lamps          | Halogen headlamps       |  |
| High position brake lamp | Spare Alloy Wheel       |  |