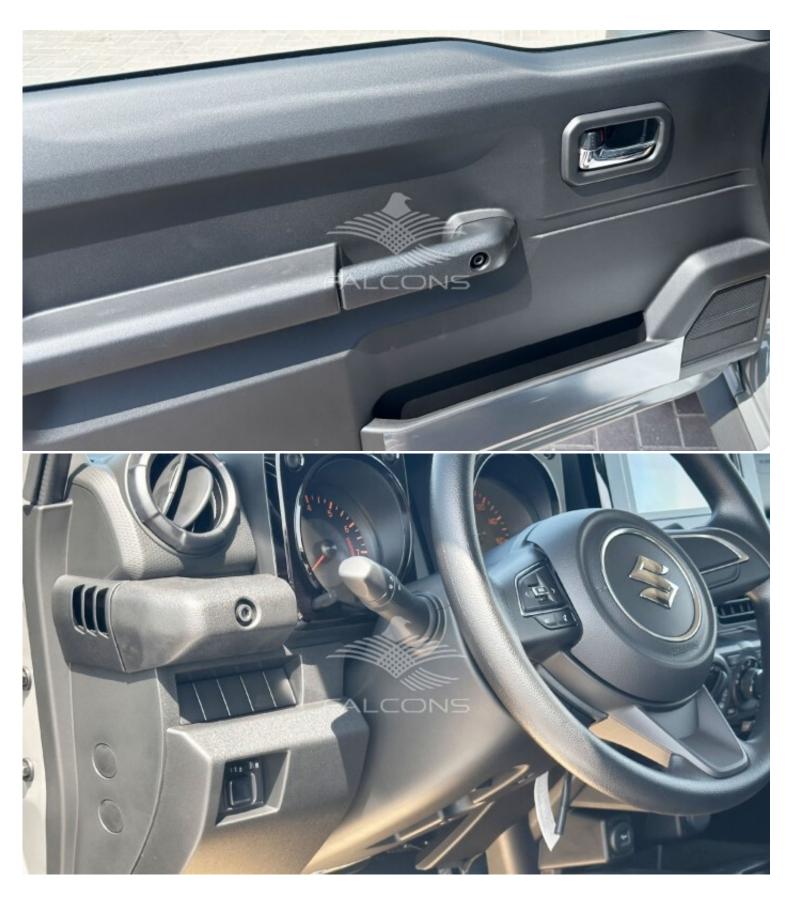

| Interior Features     |                                  |  |  |  |
|-----------------------|----------------------------------|--|--|--|
| Airbags : D&P         | Electric adjustable side mirrors |  |  |  |
| Folding seats 2nd row | Manual AC                        |  |  |  |
| Central door locking  | AUX                              |  |  |  |
| Bluetooth             | 12V Plug                         |  |  |  |
| Radio, MP3            | Power Windows : Front            |  |  |  |
| Fabricated upholstery | -                                |  |  |  |

| Exterior Features        |                         |  |
|--------------------------|-------------------------|--|
| ABS                      | ESP                     |  |
| Hill assist control      | Black door handle       |  |
| Black front grille       | Steel wheel with hubcap |  |
| Front fog lamps          | Halogen headlamps       |  |
| High position brake lamp | Spare Alloy Wheel       |  |