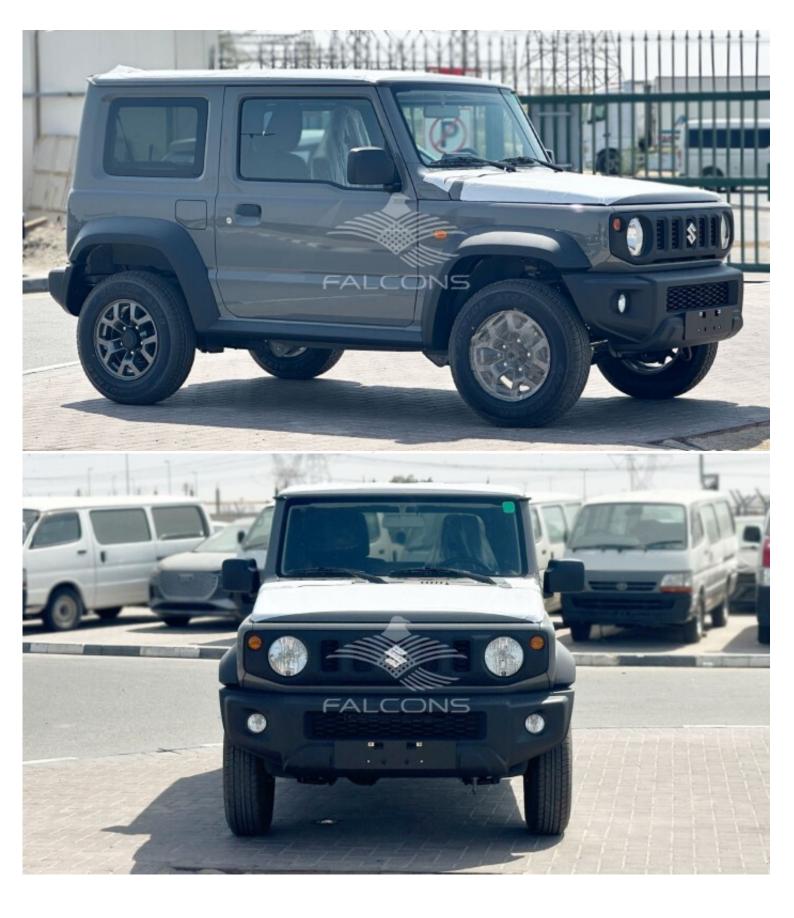

## Suzuki Jimny 1462E GL 3Dr 4X4 3P AT

| Car Details  |             |           |       |  |
|--------------|-------------|-----------|-------|--|
| Make         | Suzuki      | Model     | Jimny |  |
| Туре         | Suv         | Year      | 2025  |  |
| Transmission | Automatic   | Cylinders | V4    |  |
| Fuel         | Petrol      | Code      | 0A668 |  |
| Location     | UAE - Dubai | Price     | 0     |  |

| Technical Features |           |                  |                    |  |
|--------------------|-----------|------------------|--------------------|--|
| Engine             | 1.5L      | Dimensions LxWxH | 3645 x 1645 x 1725 |  |
|                    |           | (mm)             |                    |  |
| Rpm/hp output      | 6000/102  | Terrain          | 4x4                |  |
| Gross weight (kg)  | 1435      | Transmission     | 4AT                |  |
| Tyres size         | 195/80R15 | Number of doors  | 3                  |  |
| Fuel tank capacity | 40L       | Seating capacity | 4                  |  |

| Exterior Features        |                         |  |
|--------------------------|-------------------------|--|
| ABS                      | ESP                     |  |
| Hill assist control      | Black door handle       |  |
| Black front grille       | Steel wheel with hubcap |  |
| Front fog lamps          | Halogen headlamps       |  |
| High position brake lamp | Spare Alloy Wheel       |  |