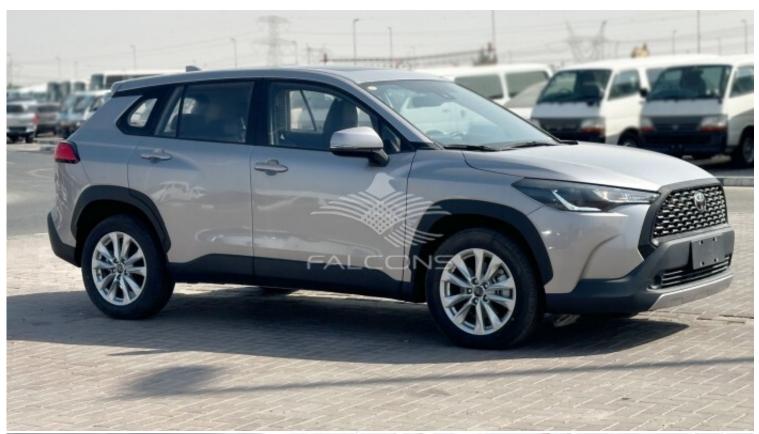

## Toyota Corolla Cross 2.0L P A/W SUNROOF AT

| Car Details  |             |           |               |  |
|--------------|-------------|-----------|---------------|--|
| Make         | Toyota      | Model     | Corolla Cross |  |
| Туре         | Suv         | Year      | 2023          |  |
| Transmission | Automatic   | Cylinders | V4            |  |
| Fuel         | Petrol      | Code      | TCC02         |  |
| Location     | UAE - Dubai | Price     | 0             |  |

| Exterior Features                 |                           |  |  |
|-----------------------------------|---------------------------|--|--|
| Alloy Wheel                       | Radar-Toyota Saftey sense |  |  |
| Rear camera                       | Shark Fin Antenna         |  |  |
| LED headlamp                      | ORVM Turn indicator       |  |  |
| Body Color Door handle and mirror | Rear Wiper                |  |  |