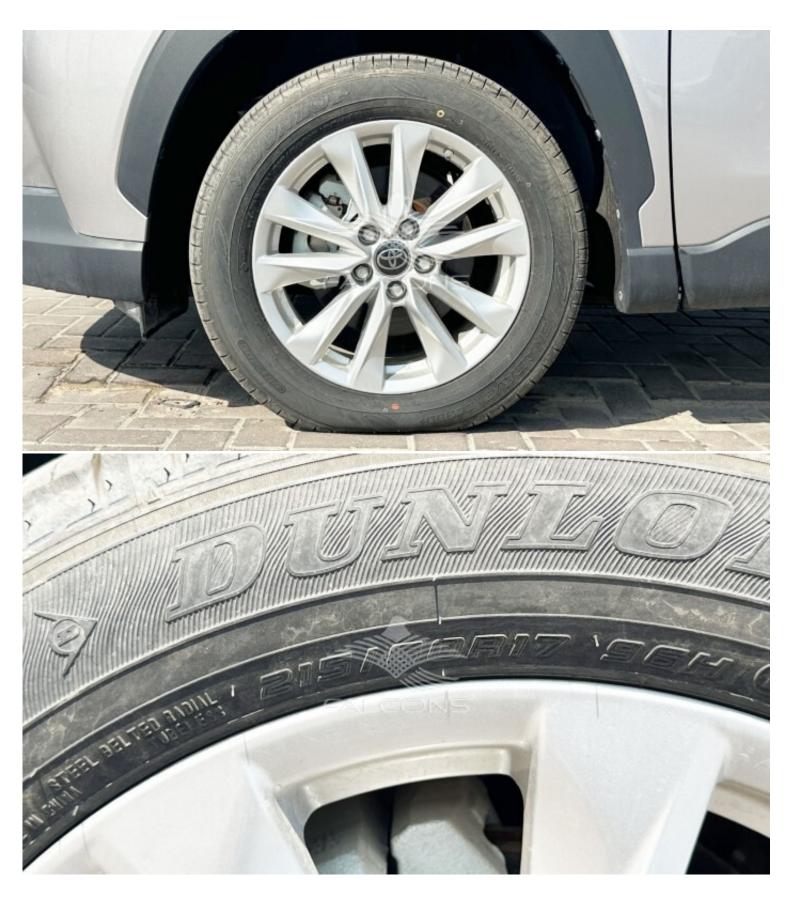

| Technical Features      |                    |              |     |  |
|-------------------------|--------------------|--------------|-----|--|
| Dimensions LxWxH        | 4460 x 1825 x 1620 | Transmission | CVT |  |
| (mm)                    |                    |              |     |  |
| RPM Hp output           | 171                | Terrain      | 4x2 |  |
| <b>Seating Capacity</b> | 5                  | Tyre Size    | R17 |  |
| Tank Capacity           | 47L                |              | -   |  |

| Exterior Features                 |                           |  |  |
|-----------------------------------|---------------------------|--|--|
| Alloy Wheel                       | Radar-Toyota Saftey sense |  |  |
| Rear camera                       | Shark Fin Antenna         |  |  |
| LED headlamp                      | ORVM Turn indicator       |  |  |
| Body Color Door handle and mirror | Rear Wiper                |  |  |