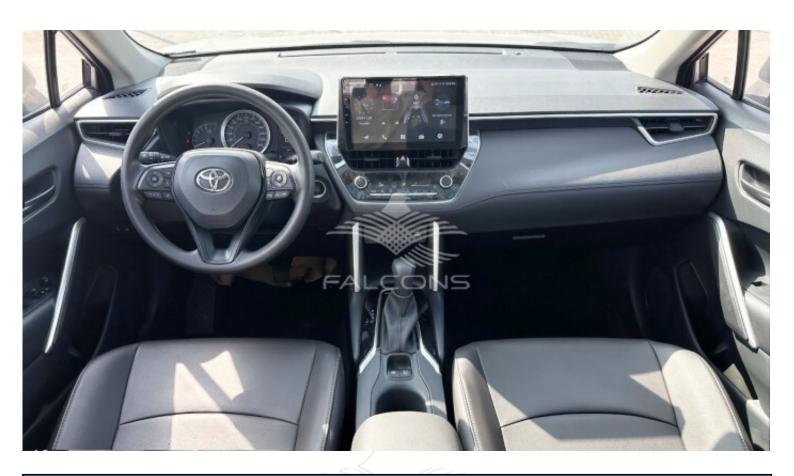

| Interior Features              |                           |  |  |
|--------------------------------|---------------------------|--|--|
| Leather seat                   | Push start                |  |  |
| DVD screen                     | Sunroof                   |  |  |
| Steering Mounted Audio control | Cruise control            |  |  |
| Seat Belt reminder             | 4 speakers                |  |  |
| Split Folding seats            | Electronic Power steering |  |  |