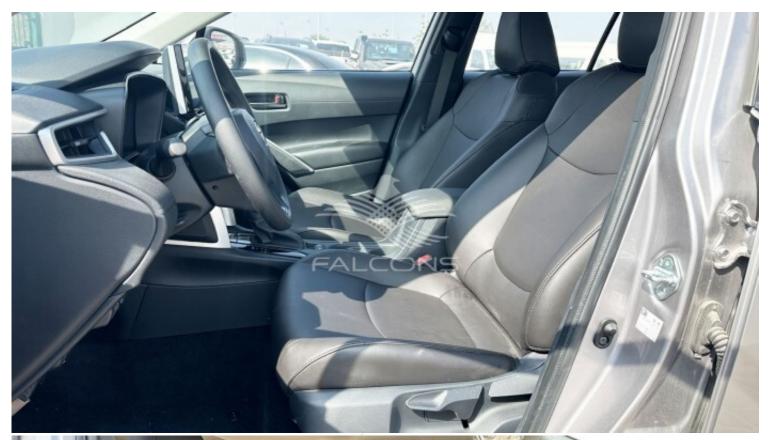

| Interior Features              |                           |  |  |
|--------------------------------|---------------------------|--|--|
| Leather seat                   | Push start                |  |  |
| DVD screen                     | Sunroof                   |  |  |
| Steering Mounted Audio control | Cruise control            |  |  |
| Seat Belt reminder             | 4 speakers                |  |  |
| Split Folding seats            | Electronic Power steering |  |  |