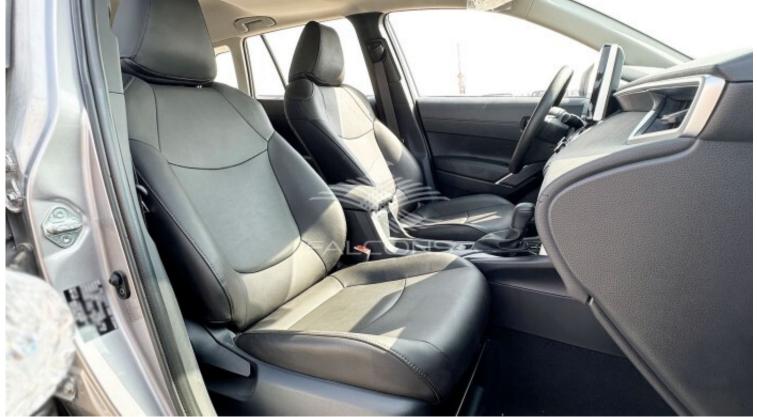

| Interior Features              |                           |  |  |
|--------------------------------|---------------------------|--|--|
| Leather seat                   | Push start                |  |  |
| DVD screen                     | Sunroof                   |  |  |
| Steering Mounted Audio control | Cruise control            |  |  |
| Seat Belt reminder             | 4 speakers                |  |  |
| Split Folding seats            | Electronic Power steering |  |  |