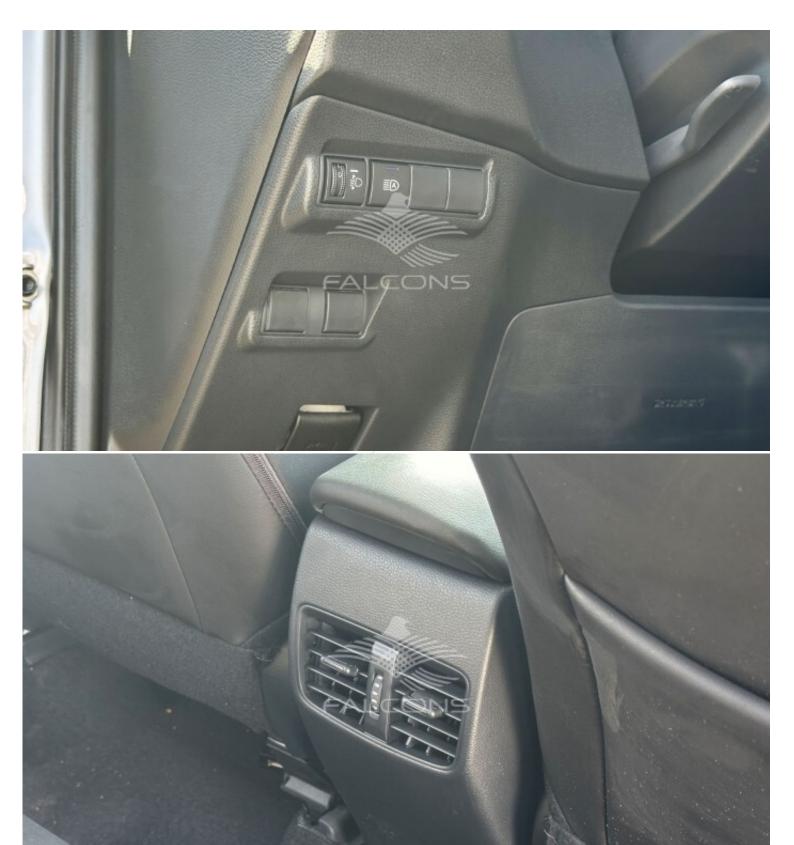

| Interior Features              |                           |  |  |
|--------------------------------|---------------------------|--|--|
| Leather seat                   | Push start                |  |  |
| DVD screen                     | Sunroof                   |  |  |
| Steering Mounted Audio control | Cruise control            |  |  |
| Seat Belt reminder             | 4 speakers                |  |  |
| Split Folding seats            | Electronic Power steering |  |  |