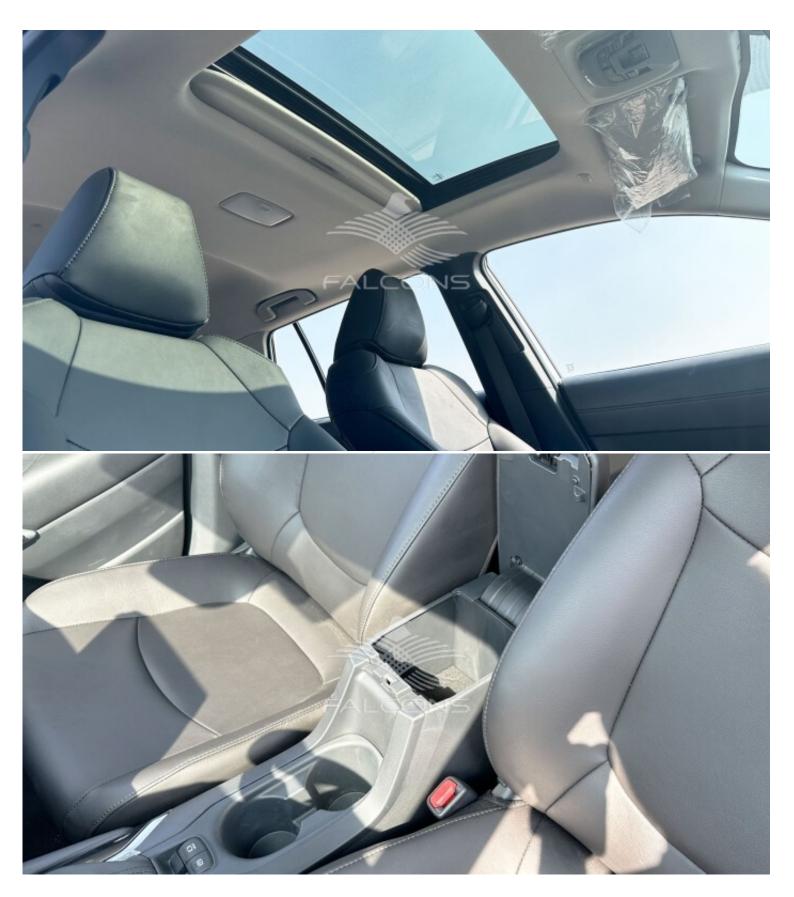

| Interior Features              |                           |  |  |
|--------------------------------|---------------------------|--|--|
| Leather seat                   | Push start                |  |  |
| DVD screen                     | Sunroof                   |  |  |
| Steering Mounted Audio control | Cruise control            |  |  |
| Seat Belt reminder             | 4 speakers                |  |  |
| Split Folding seats            | Electronic Power steering |  |  |