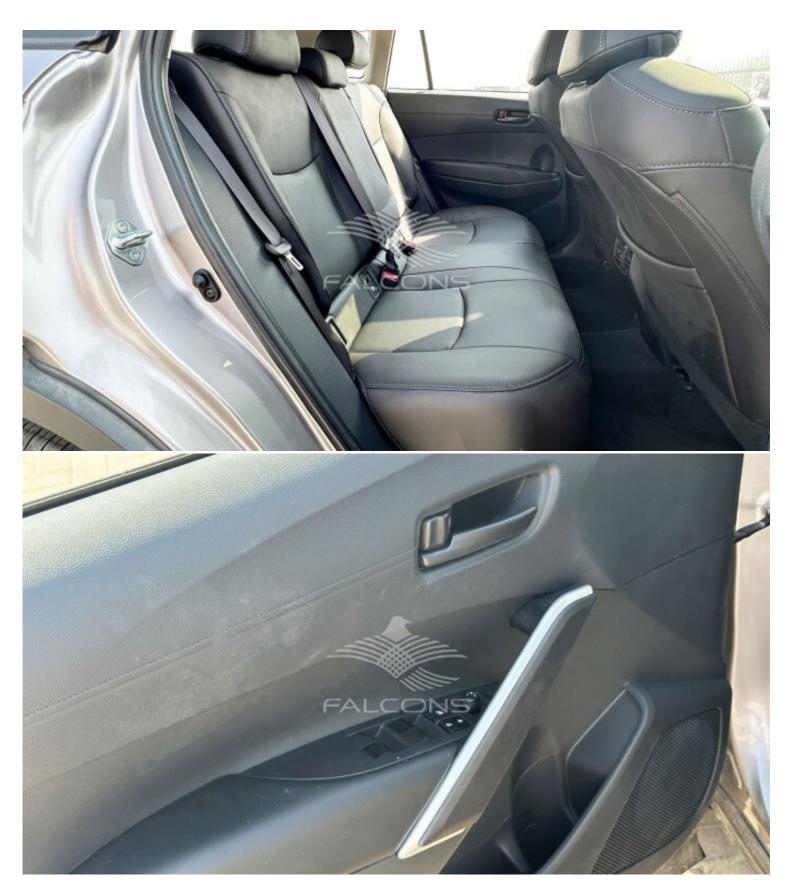

| Interior Features              |                           |  |  |
|--------------------------------|---------------------------|--|--|
| Leather seat                   | Push start                |  |  |
| DVD screen                     | Sunroof                   |  |  |
| Steering Mounted Audio control | Cruise control            |  |  |
| Seat Belt reminder             | 4 speakers                |  |  |
| Split Folding seats            | Electronic Power steering |  |  |