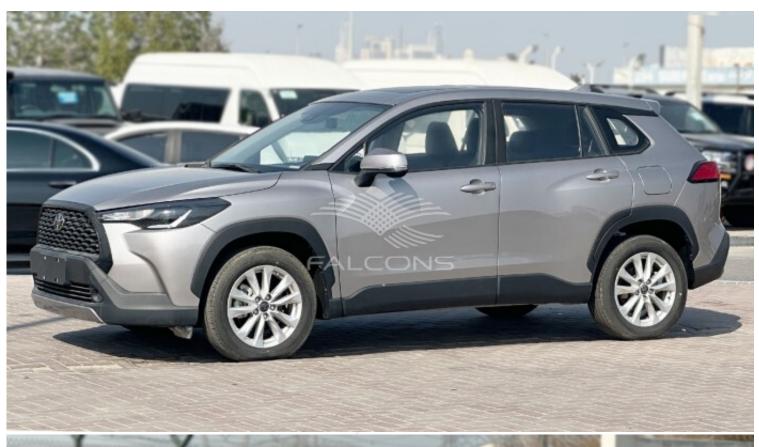

## Toyota Corolla Cross 2.0L P A/W SUNROOF AT

| Car Details  |             |           |               |  |
|--------------|-------------|-----------|---------------|--|
| Make         | Toyota      | Model     | Corolla Cross |  |
| Туре         | Suv         | Year      | 2023          |  |
| Transmission | Automatic   | Cylinders | V4            |  |
| Fuel         | Petrol      | Code      | TCC02         |  |
| Location     | UAE - Dubai | Price     | 0             |  |

| Exterior Features                 |                           |  |  |
|-----------------------------------|---------------------------|--|--|
| Alloy Wheel                       | Radar-Toyota Saftey sense |  |  |
| Rear camera                       | Shark Fin Antenna         |  |  |
| LED headlamp                      | ORVM Turn indicator       |  |  |
| Body Color Door handle and mirror | Rear Wiper                |  |  |