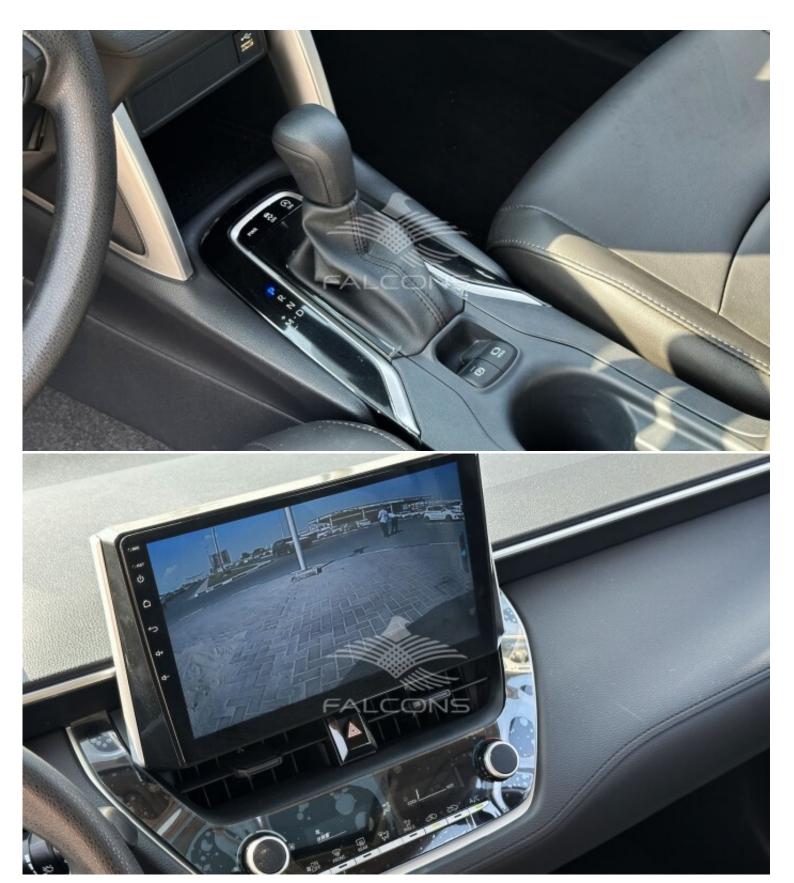

| Exterior Features                 |                           |  |  |
|-----------------------------------|---------------------------|--|--|
| Alloy Wheel                       | Radar-Toyota Saftey sense |  |  |
| Rear camera                       | Shark Fin Antenna         |  |  |
| LED headlamp                      | ORVM Turn indicator       |  |  |
| Body Color Door handle and mirror | Rear Wiper                |  |  |