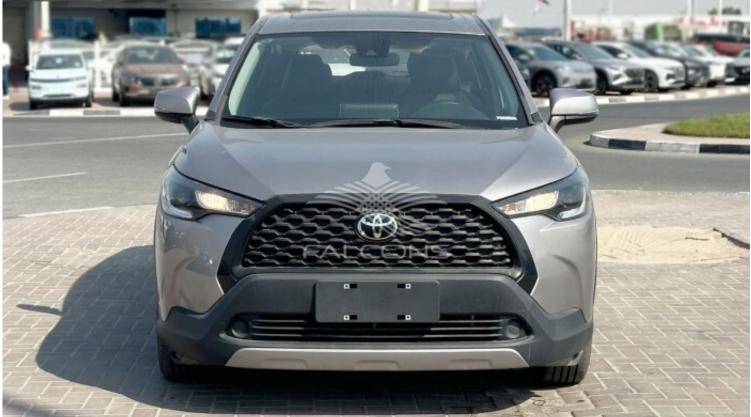

## Toyota Corolla Cross 2.0L P A/W SUNROOF AT

| Car Details  |             |           |               |  |
|--------------|-------------|-----------|---------------|--|
| Make         | Toyota      | Model     | Corolla Cross |  |
| Туре         | Suv         | Year      | 2023          |  |
| Transmission | Automatic   | Cylinders | V4            |  |
| Fuel         | Petrol      | Code      | TCC02         |  |
| Location     | UAE - Dubai | Price     | 0             |  |

| Exterior Features                 |                           |  |  |
|-----------------------------------|---------------------------|--|--|
| Alloy Wheel                       | Radar-Toyota Saftey sense |  |  |
| Rear camera                       | Shark Fin Antenna         |  |  |
| LED headlamp                      | ORVM Turn indicator       |  |  |
| Body Color Door handle and mirror | Rear Wiper                |  |  |