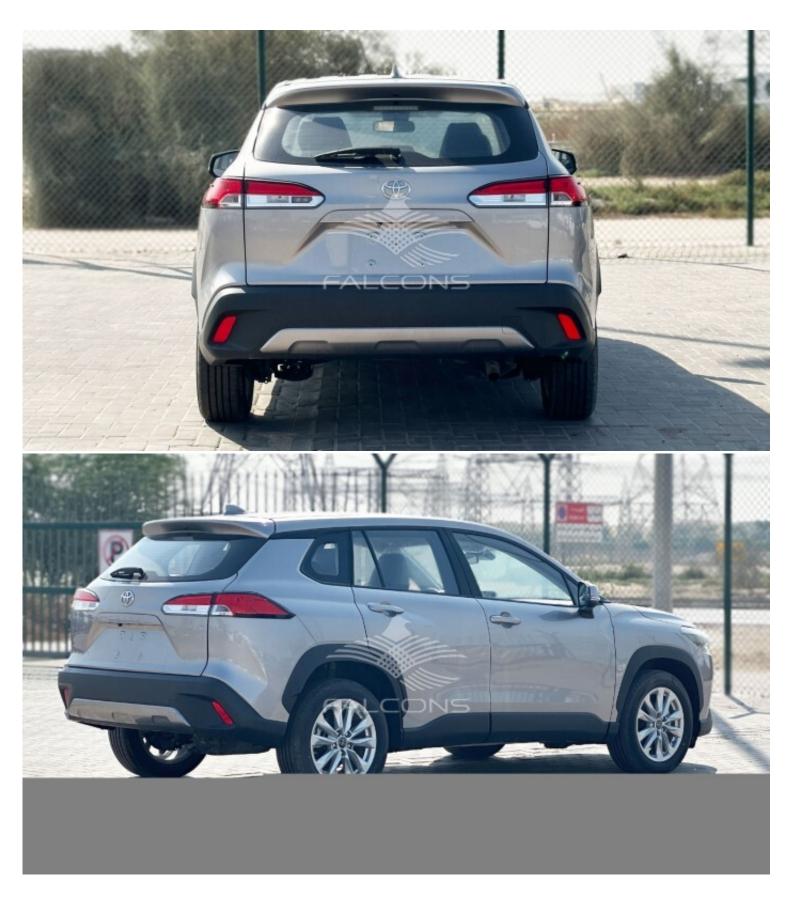

## Toyota Corolla Cross 2.0L P A/W SUNROOF AT

| Car Details  |             |           |               |  |
|--------------|-------------|-----------|---------------|--|
| Make         | Toyota      | Model     | Corolla Cross |  |
| Туре         | Suv         | Year      | 2023          |  |
| Transmission | Automatic   | Cylinders | V4            |  |
| Fuel         | Petrol      | Code      | TCC02         |  |
| Location     | UAE - Dubai | Price     | 0             |  |

| Exterior Features                 |                           |  |  |
|-----------------------------------|---------------------------|--|--|
| Alloy Wheel                       | Radar-Toyota Saftey sense |  |  |
| Rear camera                       | Shark Fin Antenna         |  |  |
| LED headlamp                      | ORVM Turn indicator       |  |  |
| Body Color Door handle and mirror | Rear Wiper                |  |  |