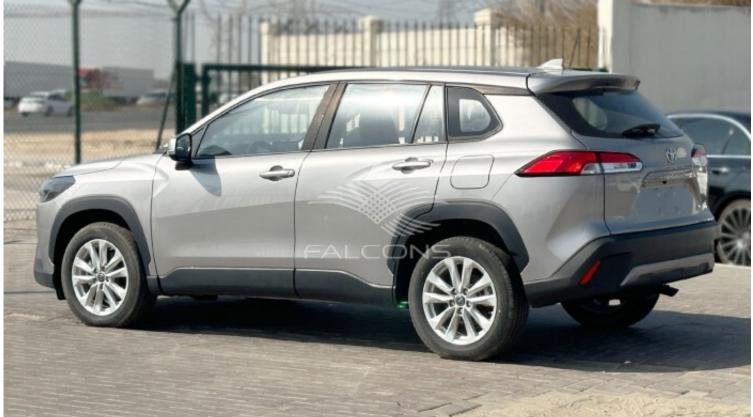

## Toyota Corolla Cross 2.0L P A/W SUNROOF AT

| Car Details  |             |           |               |  |
|--------------|-------------|-----------|---------------|--|
| Make         | Toyota      | Model     | Corolla Cross |  |
| Туре         | Suv         | Year      | 2023          |  |
| Transmission | Automatic   | Cylinders | V4            |  |
| Fuel         | Petrol      | Code      | TCC02         |  |
| Location     | UAE - Dubai | Price     | 0             |  |

| Exterior Features                 |                           |  |  |
|-----------------------------------|---------------------------|--|--|
| Alloy Wheel                       | Radar-Toyota Saftey sense |  |  |
| Rear camera                       | Shark Fin Antenna         |  |  |
| LED headlamp                      | ORVM Turn indicator       |  |  |
| Body Color Door handle and mirror | Rear Wiper                |  |  |