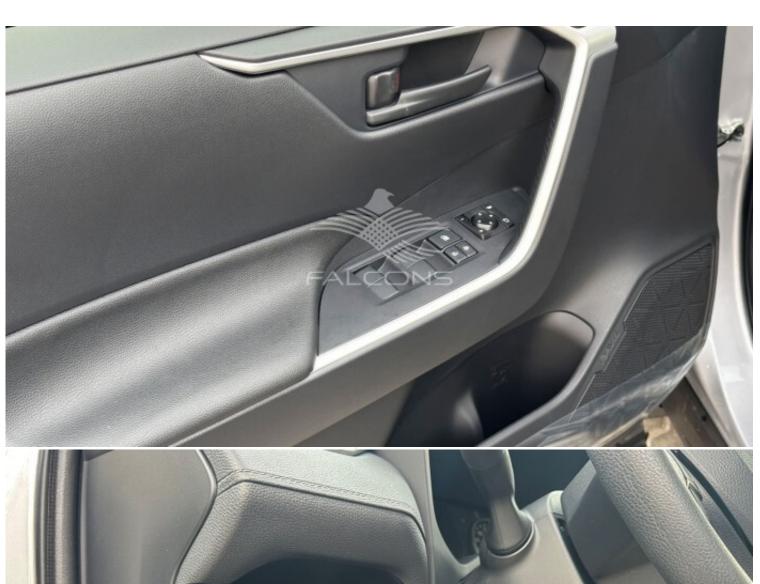

## Toyota RAV4 2.0L 4x2 5 STR Power pack AT

| Car Details  |             |           |       |  |
|--------------|-------------|-----------|-------|--|
| Make         | Toyota      | Model     | RAV4  |  |
| Туре         | Suv         | Year      | 2025  |  |
| Transmission | Automatic   | Cylinders | V4    |  |
| Fuel         | Petrol      | Code      | MXAA3 |  |
| Location     | UAE - Dubai | Price     | 0     |  |

| Technical Features |            |                  |     |  |
|--------------------|------------|------------------|-----|--|
| Engine             | 2.0L       | Dimensions mm    | -   |  |
| RpmHp Output       | -          | Terrain          | 4x2 |  |
| Gross Weight Kg    | -          | Transmission     | AT  |  |
| Tyres Size         | 225/65 R17 | Number Of Doors  | 5   |  |
| Fuel Tank Capacity | -          | Seating Capacity | 5   |  |