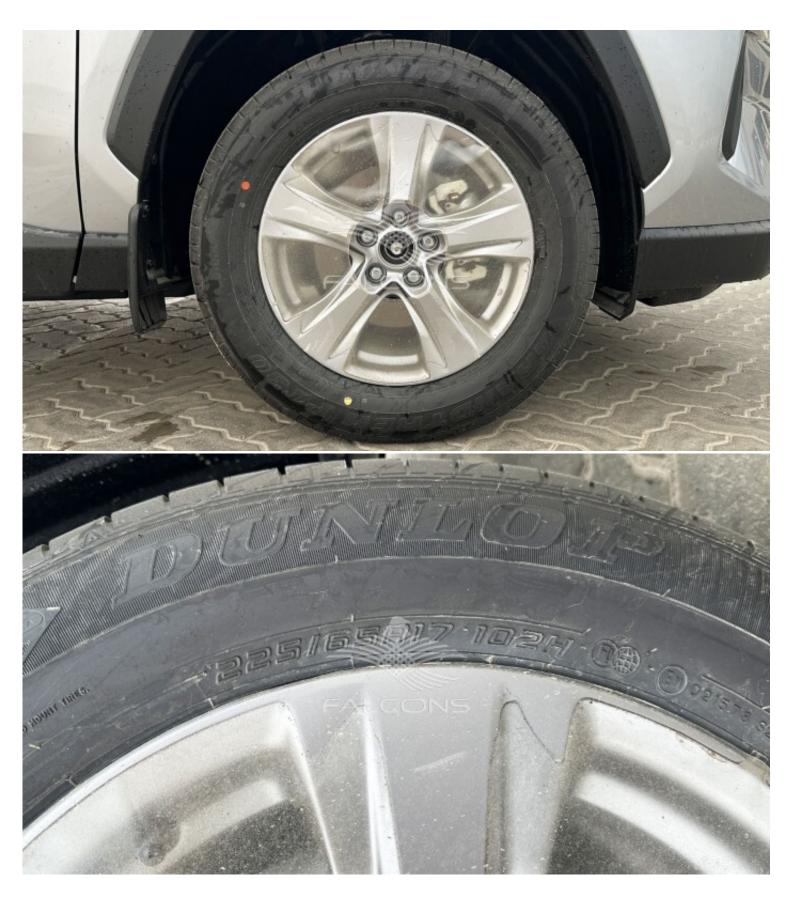

| Technical Features |            |                  |     |  |
|--------------------|------------|------------------|-----|--|
| Engine             | 2.0L       | Dimensions mm    | -   |  |
| RpmHp Output       | -          | Terrain          | 4x2 |  |
| Gross Weight Kg    | -          | Transmission     | AT  |  |
| Tyres Size         | 225/65 R17 | Number Of Doors  | 5   |  |
| Fuel Tank Capacity | -          | Seating Capacity | 5   |  |