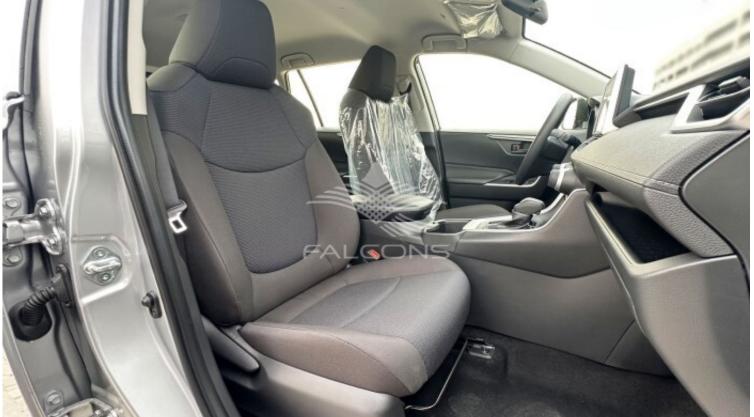

## Toyota RAV4 2.0L 4x2 5 STR Power pack AT

| Car Details  |             |           |       |  |
|--------------|-------------|-----------|-------|--|
| Make         | Toyota      | Model     | RAV4  |  |
| Туре         | Suv         | Year      | 2025  |  |
| Transmission | Automatic   | Cylinders | V4    |  |
| Fuel         | Petrol      | Code      | MXAA3 |  |
| Location     | UAE - Dubai | Price     | 0     |  |

| Technical Features |            |                  |     |  |
|--------------------|------------|------------------|-----|--|
| Engine             | 2.0L       | Dimensions mm    | -   |  |
| RpmHp Output       | -          | Terrain          | 4x2 |  |
| Gross Weight Kg    | -          | Transmission     | AT  |  |
| Tyres Size         | 225/65 R17 | Number Of Doors  | 5   |  |
| Fuel Tank Capacity | -          | Seating Capacity | 5   |  |