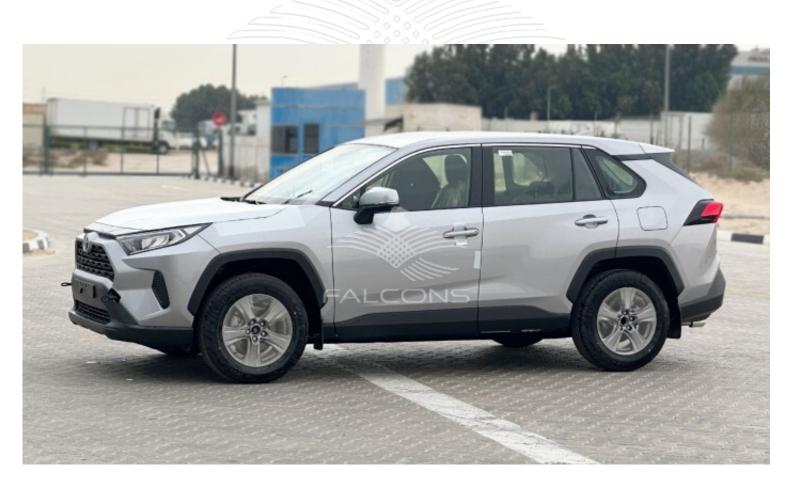

## Toyota RAV4 2.0L 4x2 5 STR Power pack AT

| Car Details  |             |           |       |  |
|--------------|-------------|-----------|-------|--|
| Make         | Toyota      | Model     | RAV4  |  |
| Туре         | Suv         | Year      | 2025  |  |
| Transmission | Automatic   | Cylinders | V4    |  |
| Fuel         | Petrol      | Code      | MXAA3 |  |
| Location     | UAE - Dubai | Price     | 0     |  |

| Technical Features |            |                  |     |  |
|--------------------|------------|------------------|-----|--|
| Engine             | 2.0L       | Dimensions mm    | -   |  |
| RpmHp Output       | -          | Terrain          | 4x2 |  |
| Gross Weight Kg    | -          | Transmission     | AT  |  |
| Tyres Size         | 225/65 R17 | Number Of Doors  | 5   |  |
| Fuel Tank Capacity | -          | Seating Capacity | 5   |  |