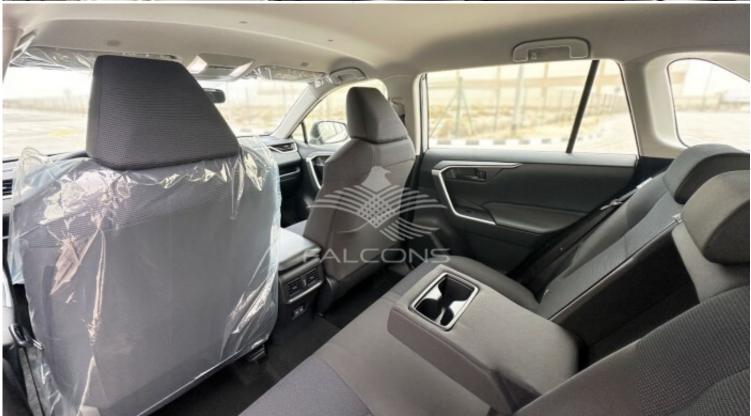

## Toyota RAV4 2.0L 4x2 5 STR Power pack AT

| Car Details  |             |           |       |  |
|--------------|-------------|-----------|-------|--|
| Make         | Toyota      | Model     | RAV4  |  |
| Туре         | Suv         | Year      | 2025  |  |
| Transmission | Automatic   | Cylinders | V4    |  |
| Fuel         | Petrol      | Code      | MXAA3 |  |
| Location     | UAE - Dubai | Price     | 0     |  |

| Technical Features |            |                  |     |  |
|--------------------|------------|------------------|-----|--|
| Engine             | 2.0L       | Dimensions mm    | -   |  |
| RpmHp Output       | -          | Terrain          | 4x2 |  |
| Gross Weight Kg    | -          | Transmission     | AT  |  |
| Tyres Size         | 225/65 R17 | Number Of Doors  | 5   |  |
| Fuel Tank Capacity | -          | Seating Capacity | 5   |  |