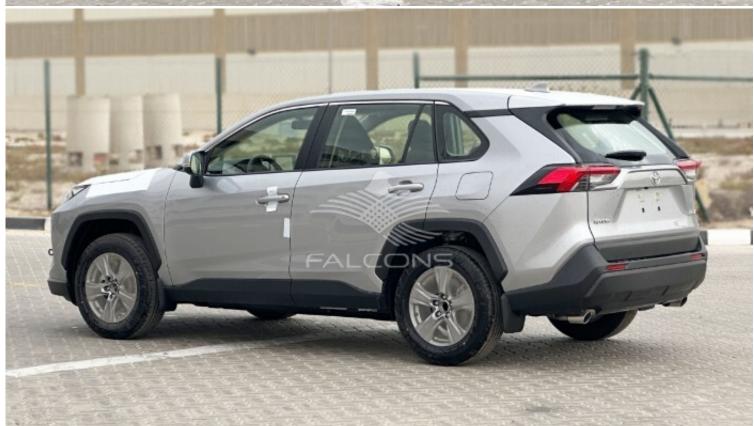

## Toyota RAV4 2.0L 4x2 5 STR Power pack AT

| Car Details  |             |           |       |  |
|--------------|-------------|-----------|-------|--|
| Make         | Toyota      | Model     | RAV4  |  |
| Туре         | Suv         | Year      | 2025  |  |
| Transmission | Automatic   | Cylinders | V4    |  |
| Fuel         | Petrol      | Code      | MXAA3 |  |
| Location     | UAE - Dubai | Price     | 0     |  |

| Technical Features |            |                  |     |  |
|--------------------|------------|------------------|-----|--|
| Engine             | 2.0L       | Dimensions mm    | -   |  |
| RpmHp Output       | -          | Terrain          | 4x2 |  |
| Gross Weight Kg    | -          | Transmission     | AT  |  |
| Tyres Size         | 225/65 R17 | Number Of Doors  | 5   |  |
| Fuel Tank Capacity | -          | Seating Capacity | 5   |  |