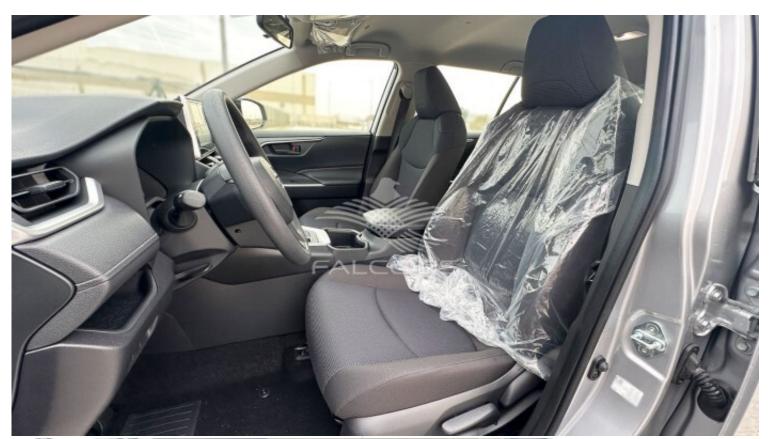

## Toyota RAV4 2.0L 4x2 5 STR Power pack AT

| Car Details  |             |           |       |  |
|--------------|-------------|-----------|-------|--|
| Make         | Toyota      | Model     | RAV4  |  |
| Туре         | Suv         | Year      | 2025  |  |
| Transmission | Automatic   | Cylinders | V4    |  |
| Fuel         | Petrol      | Code      | MXAA3 |  |
| Location     | UAE - Dubai | Price     | 0     |  |

| Technical Features |            |                  |     |  |
|--------------------|------------|------------------|-----|--|
| Engine             | 2.0L       | Dimensions mm    | -   |  |
| RpmHp Output       | -          | Terrain          | 4x2 |  |
| Gross Weight Kg    | -          | Transmission     | AT  |  |
| Tyres Size         | 225/65 R17 | Number Of Doors  | 5   |  |
| Fuel Tank Capacity | -          | Seating Capacity | 5   |  |