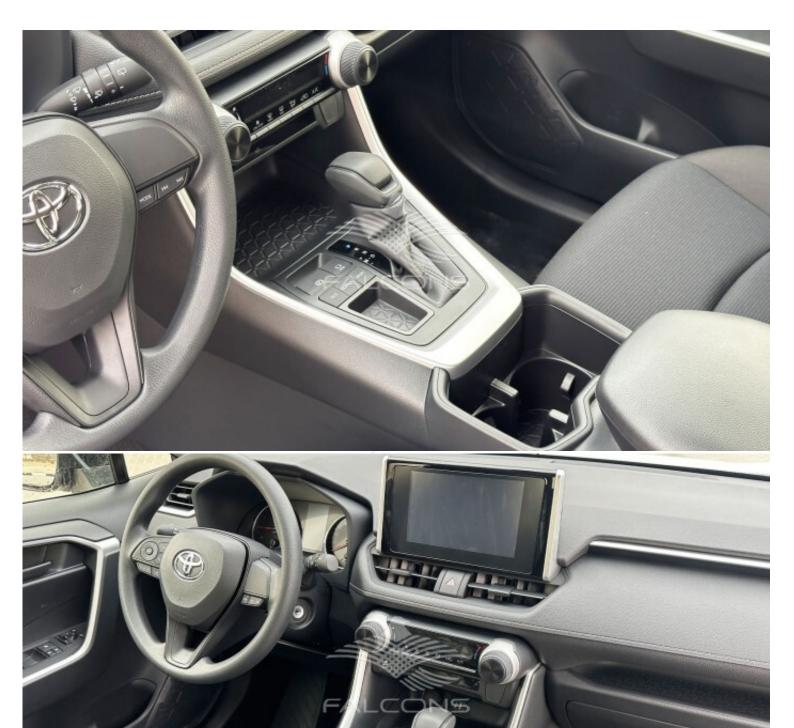

## Toyota RAV4 2.0L 4x2 5 STR Power pack AT

| Car Details  |             |           |       |  |
|--------------|-------------|-----------|-------|--|
| Make         | Toyota      | Model     | RAV4  |  |
| Туре         | Suv         | Year      | 2025  |  |
| Transmission | Automatic   | Cylinders | V4    |  |
| Fuel         | Petrol      | Code      | MXAA3 |  |
| Location     | UAE - Dubai | Price     | 0     |  |

| Technical Features |            |                  |     |  |
|--------------------|------------|------------------|-----|--|
| Engine             | 2.0L       | Dimensions mm    | -   |  |
| RpmHp Output       | -          | Terrain          | 4x2 |  |
| Gross Weight Kg    | -          | Transmission     | AT  |  |
| Tyres Size         | 225/65 R17 | Number Of Doors  | 5   |  |
| Fuel Tank Capacity | -          | Seating Capacity | 5   |  |