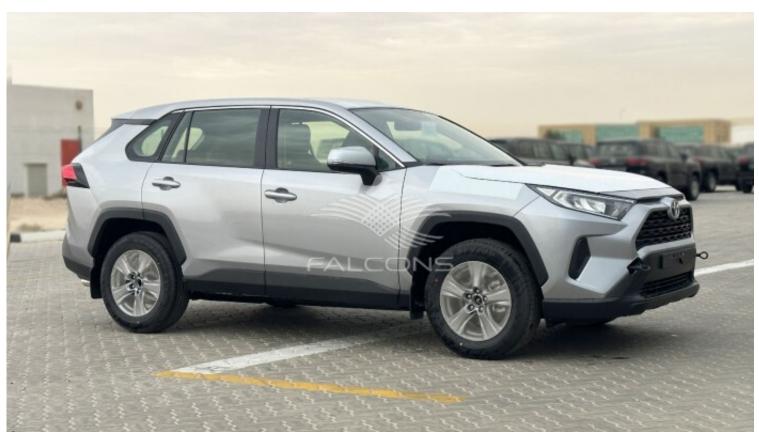

## Toyota RAV4 2.0L 4x2 5 STR Power pack AT

| Car Details  |             |           |       |  |
|--------------|-------------|-----------|-------|--|
| Make         | Toyota      | Model     | RAV4  |  |
| Туре         | Suv         | Year      | 2025  |  |
| Transmission | Automatic   | Cylinders | V4    |  |
| Fuel         | Petrol      | Code      | MXAA3 |  |
| Location     | UAE - Dubai | Price     | 0     |  |

| Technical Features |            |                  |     |  |
|--------------------|------------|------------------|-----|--|
| Engine             | 2.0L       | Dimensions mm    | -   |  |
| RpmHp Output       | -          | Terrain          | 4x2 |  |
| Gross Weight Kg    | -          | Transmission     | AT  |  |
| Tyres Size         | 225/65 R17 | Number Of Doors  | 5   |  |
| Fuel Tank Capacity | -          | Seating Capacity | 5   |  |