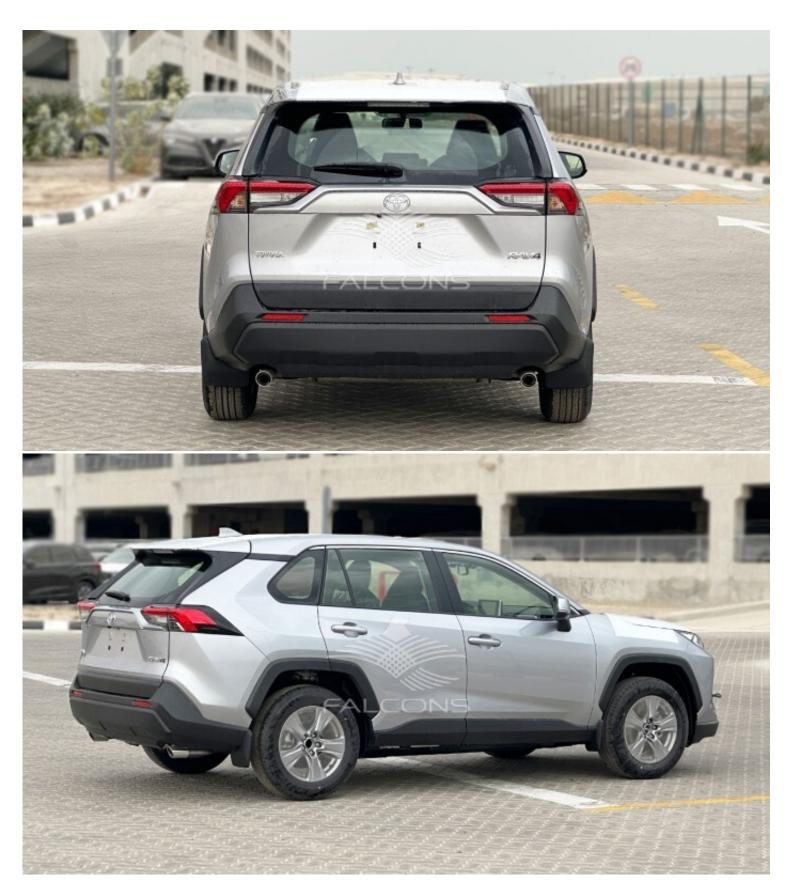

## Toyota RAV4 2.0L 4x2 5 STR Power pack AT

| Car Details  |             |           |       |  |
|--------------|-------------|-----------|-------|--|
| Make         | Toyota      | Model     | RAV4  |  |
| Туре         | Suv         | Year      | 2025  |  |
| Transmission | Automatic   | Cylinders | V4    |  |
| Fuel         | Petrol      | Code      | MXAA3 |  |
| Location     | UAE - Dubai | Price     | 0     |  |

| Technical Features |            |                  |     |  |
|--------------------|------------|------------------|-----|--|
| Engine             | 2.0L       | Dimensions mm    | -   |  |
| RpmHp Output       | -          | Terrain          | 4x2 |  |
| Gross Weight Kg    | -          | Transmission     | AT  |  |
| Tyres Size         | 225/65 R17 | Number Of Doors  | 5   |  |
| Fuel Tank Capacity | -          | Seating Capacity | 5   |  |