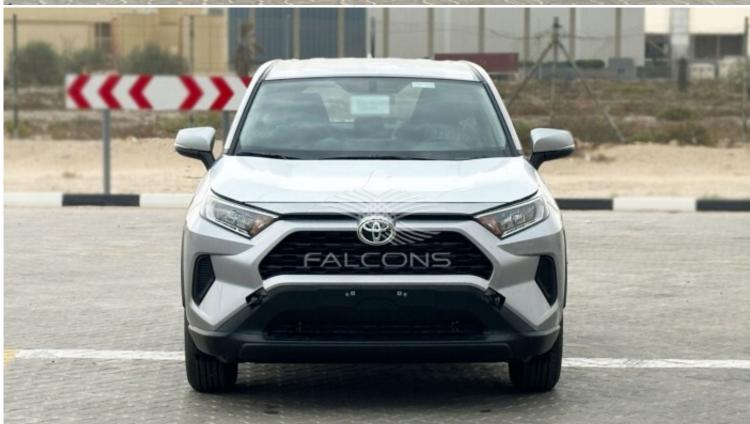

## Toyota RAV4 2.0L 4x2 5 STR Power pack AT

| Car Details  |             |           |       |  |
|--------------|-------------|-----------|-------|--|
| Make         | Toyota      | Model     | RAV4  |  |
| Туре         | Suv         | Year      | 2025  |  |
| Transmission | Automatic   | Cylinders | V4    |  |
| Fuel         | Petrol      | Code      | MXAA3 |  |
| Location     | UAE - Dubai | Price     | 0     |  |

| Technical Features |            |                  |     |  |
|--------------------|------------|------------------|-----|--|
| Engine             | 2.0L       | Dimensions mm    | -   |  |
| RpmHp Output       | -          | Terrain          | 4x2 |  |
| Gross Weight Kg    | -          | Transmission     | AT  |  |
| Tyres Size         | 225/65 R17 | Number Of Doors  | 5   |  |
| Fuel Tank Capacity | -          | Seating Capacity | 5   |  |