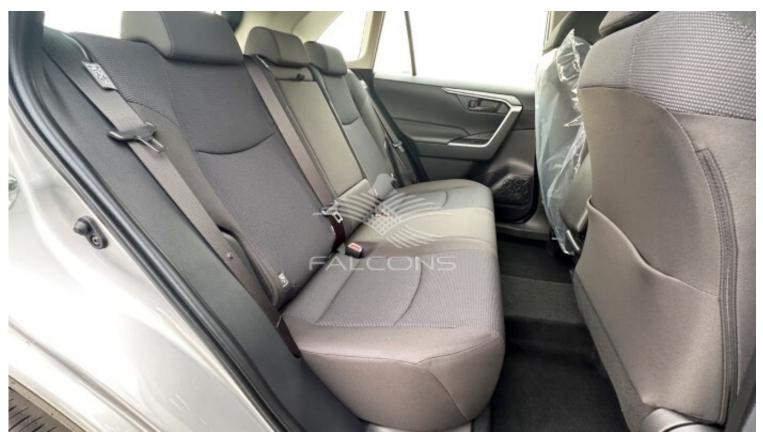

## Toyota RAV4 2.0L 4x2 5 STR Power pack AT

| Car Details  |             |           |       |  |
|--------------|-------------|-----------|-------|--|
| Make         | Toyota      | Model     | RAV4  |  |
| Туре         | Suv         | Year      | 2025  |  |
| Transmission | Automatic   | Cylinders | V4    |  |
| Fuel         | Petrol      | Code      | MXAA3 |  |
| Location     | UAE - Dubai | Price     | 0     |  |

| Technical Features |            |                  |     |  |
|--------------------|------------|------------------|-----|--|
| Engine             | 2.0L       | Dimensions mm    | -   |  |
| RpmHp Output       | -          | Terrain          | 4x2 |  |
| Gross Weight Kg    | -          | Transmission     | AT  |  |
| Tyres Size         | 225/65 R17 | Number Of Doors  | 5   |  |
| Fuel Tank Capacity | -          | Seating Capacity | 5   |  |