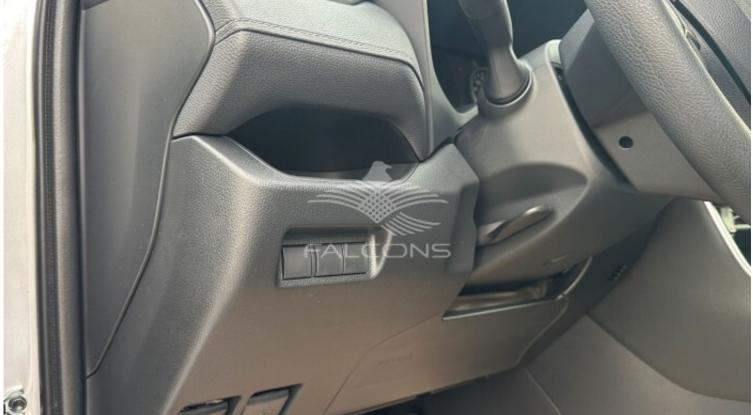

## Toyota RAV4 2.0L 4x2 5 STR Power pack AT

| Car Details  |             |           |       |  |
|--------------|-------------|-----------|-------|--|
| Make         | Toyota      | Model     | RAV4  |  |
| Туре         | Suv         | Year      | 2025  |  |
| Transmission | Automatic   | Cylinders | V4    |  |
| Fuel         | Petrol      | Code      | MXAA3 |  |
| Location     | UAE - Dubai | Price     | 0     |  |

| Technical Features |            |                  |     |  |
|--------------------|------------|------------------|-----|--|
| Engine             | 2.0L       | Dimensions mm    | -   |  |
| RpmHp Output       | -          | Terrain          | 4x2 |  |
| Gross Weight Kg    | -          | Transmission     | AT  |  |
| Tyres Size         | 225/65 R17 | Number Of Doors  | 5   |  |
| Fuel Tank Capacity | -          | Seating Capacity | 5   |  |