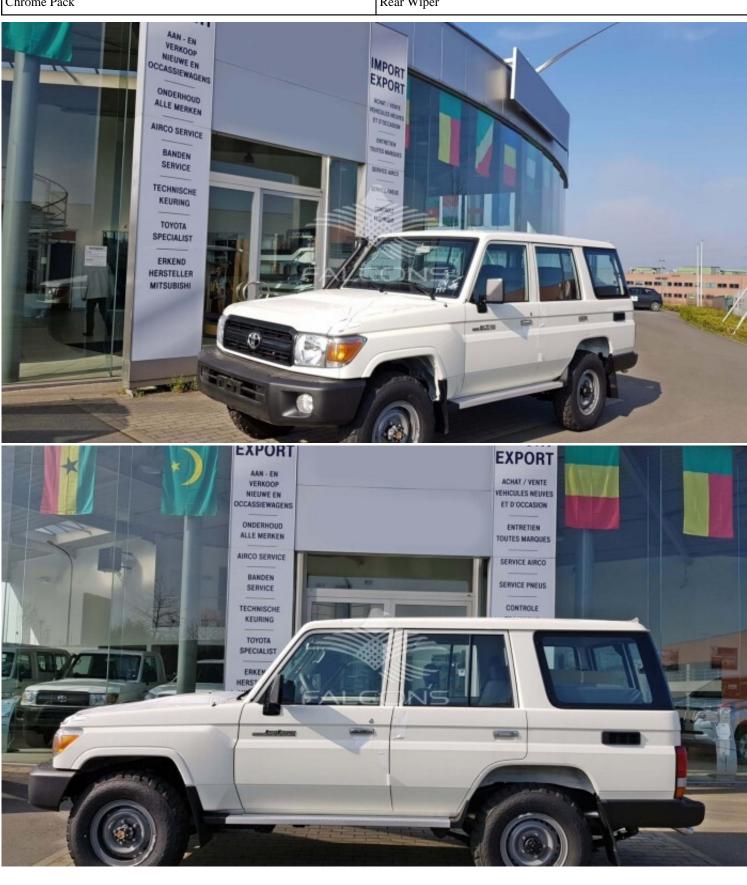

## Toyota Land Cruiser 76 4.2L MT 2022 HZJ76

| Car Details  |         |           |                 |  |
|--------------|---------|-----------|-----------------|--|
| Make         | Toyota  | Model     | Land Cruiser 76 |  |
| Туре         | Trucks  | Year      | 2022            |  |
| Transmission | Manual  | Cylinders | V6              |  |
| Fuel         | Diesel  | Code      | 00073           |  |
| Location     | Belgium | Price     | 0               |  |

| Technical Features |          |                    |                   |  |
|--------------------|----------|--------------------|-------------------|--|
| Engine             | 4.2L     | Dimensions mm      | L4990xW1870XH1940 |  |
| Rpm/Hp Output      | 3800/184 | Gross Weight       | 3060kg            |  |
| Transmission       | 5 MT     | Tyres Size         | 265/70 R16C       |  |
| Number Of Doors    | 5        | Fuel Tank Capacity | 180L              |  |
| Seating Capacity   | 10       | -                  | -                 |  |

| Exterior Features                  |                                 |  |
|------------------------------------|---------------------------------|--|
| Snorkel                            | Side Steps                      |  |
| Body Color FrontRear Bumper        | Front Rear Bumper               |  |
| Black Radiator                     | Manual Chrome Side Mirrors      |  |
| Spare Wheel On Back Door With Lock | Laminated And Tinted Windscreen |  |
| Aluminum Wheels                    | Front Fog Lamps                 |  |