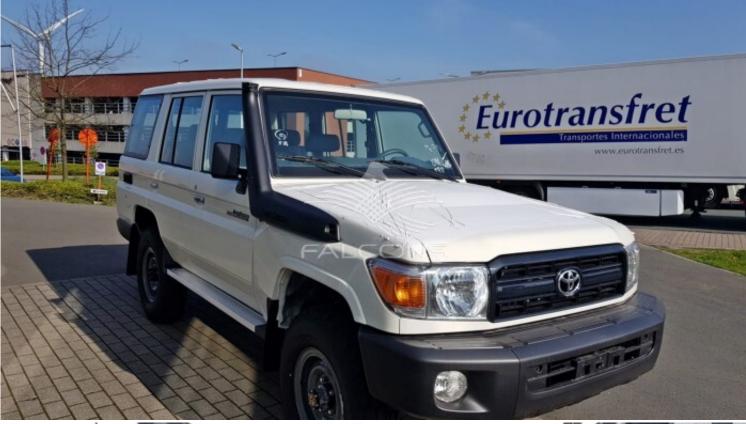

| Exterior Features                  |                                 |  |
|------------------------------------|---------------------------------|--|
| Snorkel                            | Side Steps                      |  |
| Body Color FrontRear Bumper        | Front Rear Bumper               |  |
| Black Radiator                     | Manual Chrome Side Mirrors      |  |
| Spare Wheel On Back Door With Lock | Laminated And Tinted Windscreen |  |
| Aluminum Wheels                    | Front Fog Lamps                 |  |