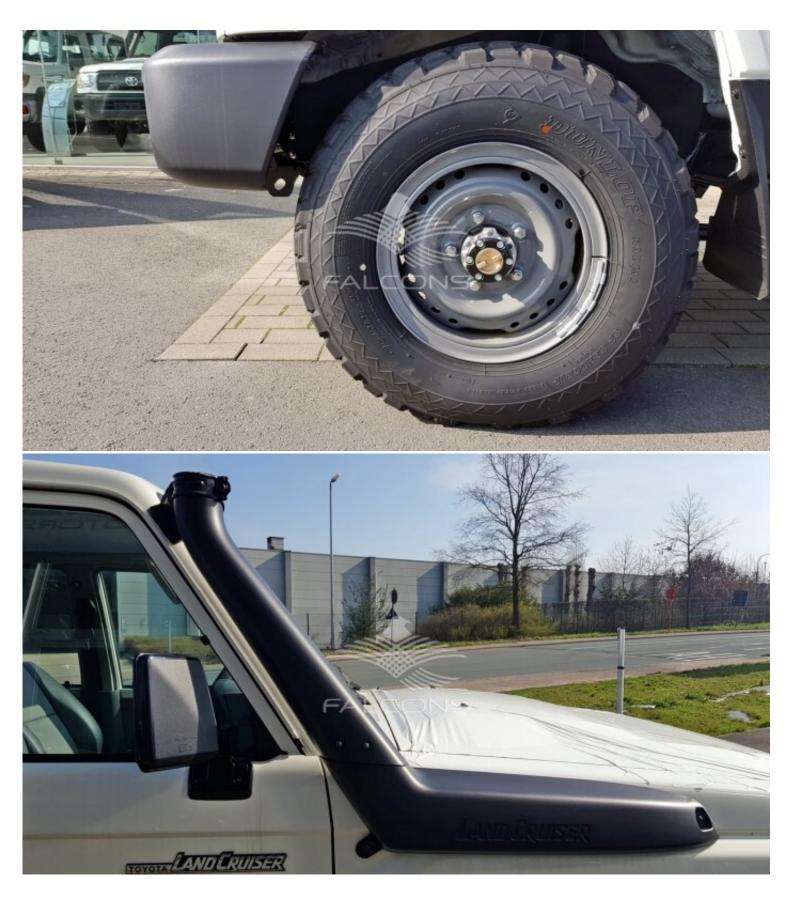

| Technical Features |          |                    |                   |  |
|--------------------|----------|--------------------|-------------------|--|
| Engine             | 4.2L     | Dimensions mm      | L4990xW1870XH1940 |  |
| Rpm/Hp Output      | 3800/184 | Gross Weight       | 3060kg            |  |
| Transmission       | 5 MT     | Tyres Size         | 265/70 R16C       |  |
| Number Of Doors    | 5        | Fuel Tank Capacity | 180L              |  |
| Seating Capacity   | 10       | -                  | -                 |  |

| Exterior Features                  |                                 |  |
|------------------------------------|---------------------------------|--|
| Snorkel                            | Side Steps                      |  |
| Body Color FrontRear Bumper        | Front Rear Bumper               |  |
| Black Radiator                     | Manual Chrome Side Mirrors      |  |
| Spare Wheel On Back Door With Lock | Laminated And Tinted Windscreen |  |
| Aluminum Wheels                    | Front Fog Lamps                 |  |