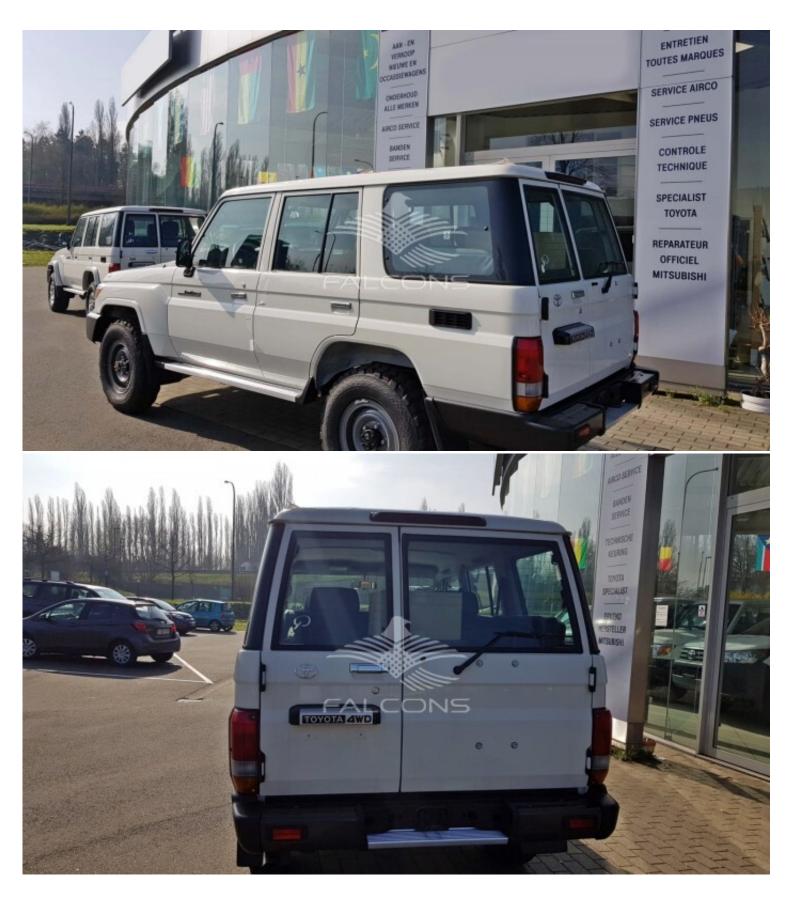

| Exterior Features                  |                                 |  |
|------------------------------------|---------------------------------|--|
| Snorkel                            | Side Steps                      |  |
| Body Color FrontRear Bumper        | Front Rear Bumper               |  |
| Black Radiator                     | Manual Chrome Side Mirrors      |  |
| Spare Wheel On Back Door With Lock | Laminated And Tinted Windscreen |  |
| Aluminum Wheels                    | Front Fog Lamps                 |  |

Chrome Pack

Rear Wiper

Notes

All Pictures shown are for illustration purpose only Specifications may change without prior notice.

This vehicle available in Different colors.