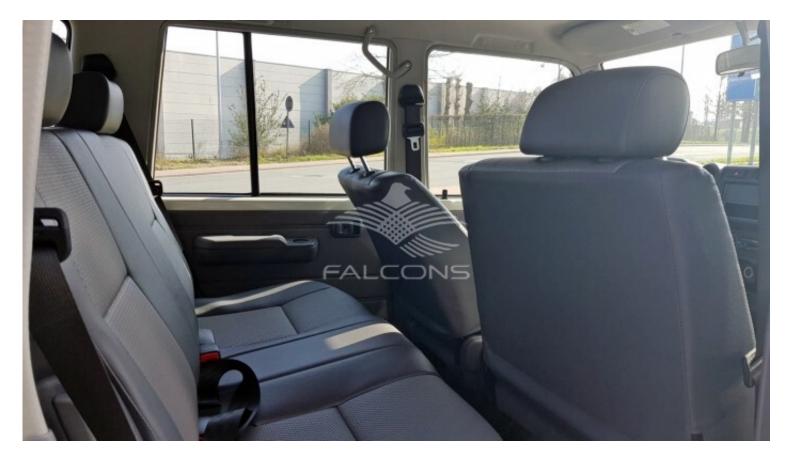

| Technical Features |          |                    |                   |  |
|--------------------|----------|--------------------|-------------------|--|
| Engine             | 4.2L     | Dimensions mm      | L4990xW1870XH1940 |  |
| Rpm/Hp Output      | 3800/184 | Gross Weight       | 3060kg            |  |
| Transmission       | 5 MT     | Tyres Size         | 265/70 R16C       |  |
| Number Of Doors    | 5        | Fuel Tank Capacity | 180L              |  |
| Seating Capacity   | 10       | -                  | -                 |  |

| Interior Features           |                                    |  |  |
|-----------------------------|------------------------------------|--|--|
| Airbags D P                 | Front Headrests                    |  |  |
| Retractable Steering Wheel  | Seatbelts Fr Rr                    |  |  |
| Audio Accommodation Kit     | 2 Speakers                         |  |  |
| Heater                      | Manual AC                          |  |  |
| Front Cup Holder            | Abs Rear Window Demister           |  |  |
| Tinted Windows              | Central Door Locking               |  |  |
| Urethane Steering Wheel     | Stool Front Seats                  |  |  |
| Sunvisor                    | Ceiling Light                      |  |  |
| Driver Footrest             | Fabric Upholstery                  |  |  |
| Power Steering              | Locking Glovebox                   |  |  |
| Central Door Locking Remote | DayNight Automatic Rearview Mirror |  |  |
| Electric Windows            | High Mounted Stop Lamp             |  |  |