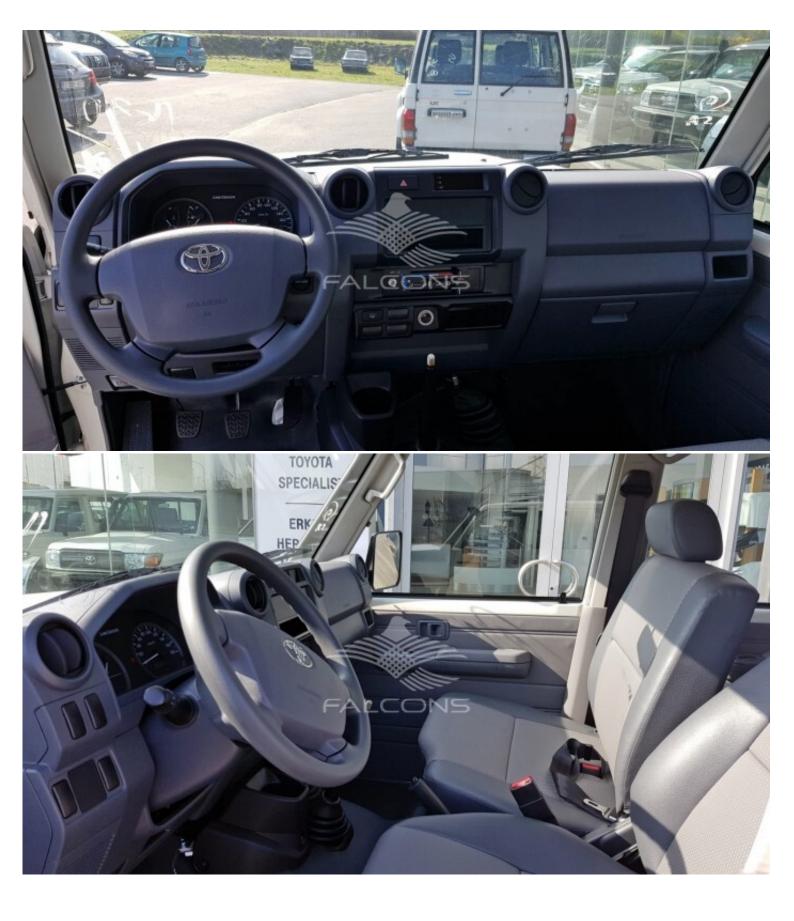

| Interior Features           |                                    |  |  |
|-----------------------------|------------------------------------|--|--|
| Airbags D P                 | Front Headrests                    |  |  |
| Retractable Steering Wheel  | Seatbelts Fr Rr                    |  |  |
| Audio Accommodation Kit     | 2 Speakers                         |  |  |
| Heater                      | Manual AC                          |  |  |
| Front Cup Holder            | Abs Rear Window Demister           |  |  |
| Tinted Windows              | Central Door Locking               |  |  |
| Urethane Steering Wheel     | Stool Front Seats                  |  |  |
| Sunvisor                    | Ceiling Light                      |  |  |
| Driver Footrest             | Fabric Upholstery                  |  |  |
| Power Steering              | Locking Glovebox                   |  |  |
| Central Door Locking Remote | DayNight Automatic Rearview Mirror |  |  |
| Electric Windows            | High Mounted Stop Lamp             |  |  |