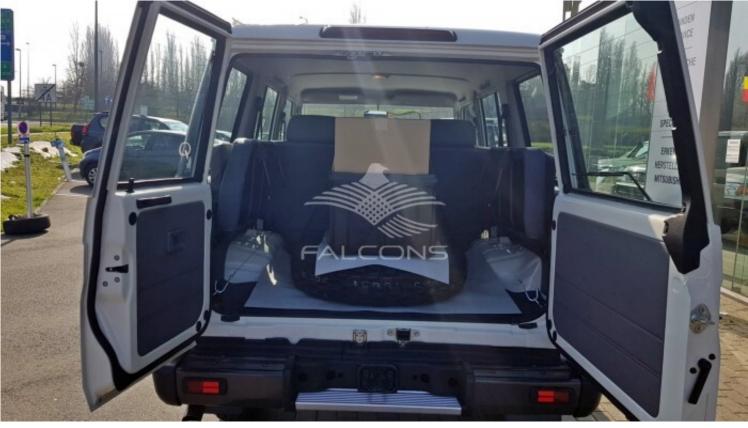

| Technical Features |          |                    |                   |  |
|--------------------|----------|--------------------|-------------------|--|
| Engine             | 4.2L     | Dimensions mm      | L4990xW1870XH1940 |  |
| Rpm/Hp Output      | 3800/184 | Gross Weight       | 3060kg            |  |
| Transmission       | 5 MT     | Tyres Size         | 265/70 R16C       |  |
| Number Of Doors    | 5        | Fuel Tank Capacity | 180L              |  |
| Seating Capacity   | 10       | -                  | -                 |  |

| Interior Features           |                                    |  |  |
|-----------------------------|------------------------------------|--|--|
| Airbags D P                 | Front Headrests                    |  |  |
| Retractable Steering Wheel  | Seatbelts Fr Rr                    |  |  |
| Audio Accommodation Kit     | 2 Speakers                         |  |  |
| Heater                      | Manual AC                          |  |  |
| Front Cup Holder            | Abs Rear Window Demister           |  |  |
| Tinted Windows              | Central Door Locking               |  |  |
| Urethane Steering Wheel     | Stool Front Seats                  |  |  |
| Sunvisor                    | Ceiling Light                      |  |  |
| Driver Footrest             | Fabric Upholstery                  |  |  |
| Power Steering              | Locking Glovebox                   |  |  |
| Central Door Locking Remote | DayNight Automatic Rearview Mirror |  |  |
| Electric Windows            | High Mounted Stop Lamp             |  |  |