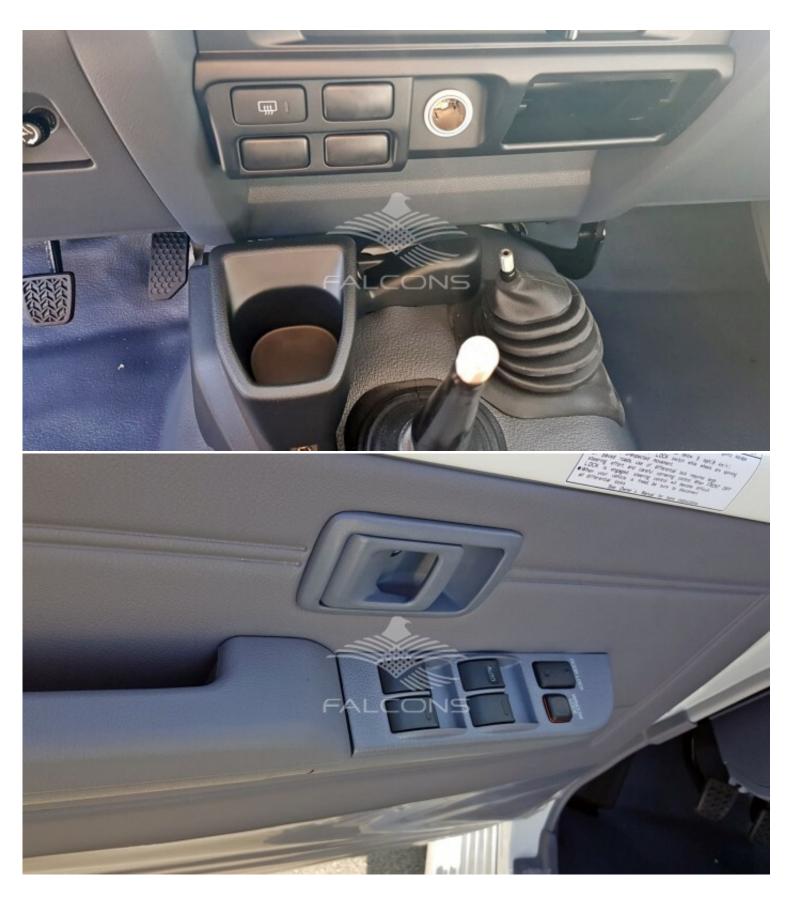

| Interior Features           |                                    |  |  |
|-----------------------------|------------------------------------|--|--|
| Airbags D P                 | Front Headrests                    |  |  |
| Retractable Steering Wheel  | Seatbelts Fr Rr                    |  |  |
| Audio Accommodation Kit     | 2 Speakers                         |  |  |
| Heater                      | Manual AC                          |  |  |
| Front Cup Holder            | Abs Rear Window Demister           |  |  |
| Tinted Windows              | Central Door Locking               |  |  |
| Urethane Steering Wheel     | Stool Front Seats                  |  |  |
| Sunvisor                    | Ceiling Light                      |  |  |
| Driver Footrest             | Fabric Upholstery                  |  |  |
| Power Steering              | Locking Glovebox                   |  |  |
| Central Door Locking Remote | DayNight Automatic Rearview Mirror |  |  |
| Electric Windows            | High Mounted Stop Lamp             |  |  |